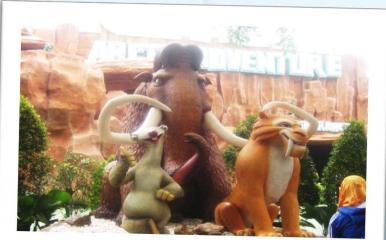

#### NEW ATTRACTION SID'S ARCTIC ADVENTURE FLUME RIDE

Ancol Bay Resort Jakarta, Indonesia Opening April 2014

#### **Attraction Details:**

- 6.5 minute flume ride that travels through the different environments of Ice Age
- Themed Queue Line
- Includes media, animatronics, lighting effects, temperature controlled rooms
- Front entrance location with prominent branding