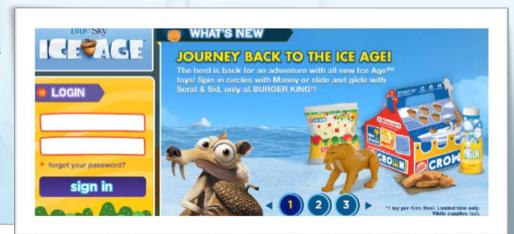

#### BURGER KING GLOBAL KIDS MEAL PROGRAMME

- Timing :February/March 2014
- U.S., Canada, LATAM, EMEA, Australia & New Zealand
- 6 themed collectible premiums
- POS
- BKCrown.com
- TVC