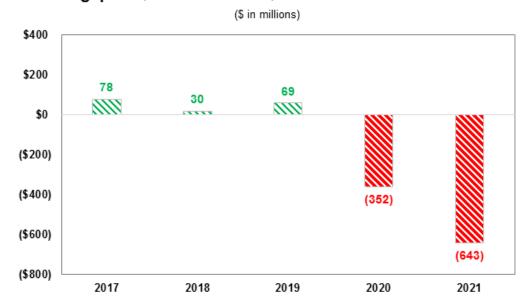

#### The November Plan

The November Plan, which was approved by the Board in December 2017, projected small cash balances through 2019, with deficits of \$352 million in 2020 and \$643 million in 2021. The November Plan reflected: \$1.14 billion in lower real estate revenues since the 2017 Adopted Budget, an average annual decline of \$229 million; proposed 4 percent fare/toll increases in 2019 and 2021, consistent with previous plans; annual recurring cost savings targets increasing from \$214 million in 2018 to \$418 million in 2021; the use of some reserves to offset expenses; and, a fully funded Subway Action Plan.

## The 2017 November Plan projected small cash balances through 2019 with gaps of \$352 million and \$643 million in 2020 and 2021