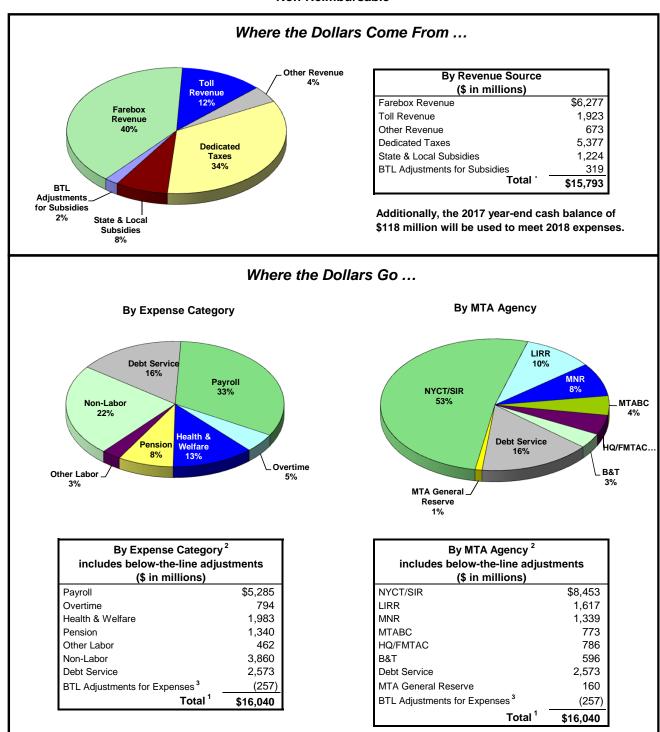

# MTA 2018 Adopted Budget Baseline Expenses <u>After</u> Below-the-Line (BTL) Adjustments

Non-Reimbursable

<sup>&</sup>lt;sup>1</sup> Totals may not add due to rounding.

Note: The revenues and expenses reflected in these charts are on an accrued basis and exclude cash adjustments and carryover balances. Any comparison of revenues versus expenses will not directly correspond to the cash balances reflected in the Statement of Operations.

<sup>&</sup>lt;sup>2</sup> Expenses exclude Depreciation, OPEB Obligation and Environmental Remediation. MTA Capital Construction is not included, as its budget contains reimbursable expenses only.

<sup>&</sup>lt;sup>3</sup> These below-the-line adjustments impact expense dollars and have not been allocated to specific Agencies as yet.