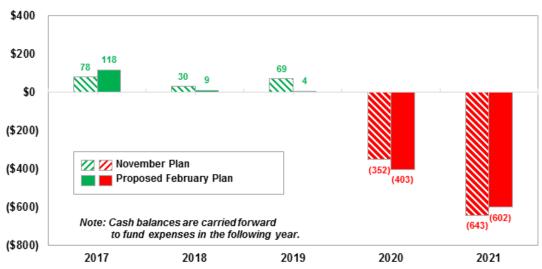

#### **The Bottom Line**

The Plan includes funding for a phased-in Subway Action Plan; it funds all of the other programs that were included in the November Plan. Year-ending cash positions have changed from the November Plan. This Plan is projecting year-end cash balances of \$118 million in 2017, \$9 million in 2018 and \$4 million in 2019, with projected cash deficits of \$403 million in 2020 and \$602 million in 2021. As stated in November, new sources of operating or acceleration of State/City capital funding will be necessary to reduce these out-year deficits.

#### New sources of funding are necessary to reduce out-year deficits