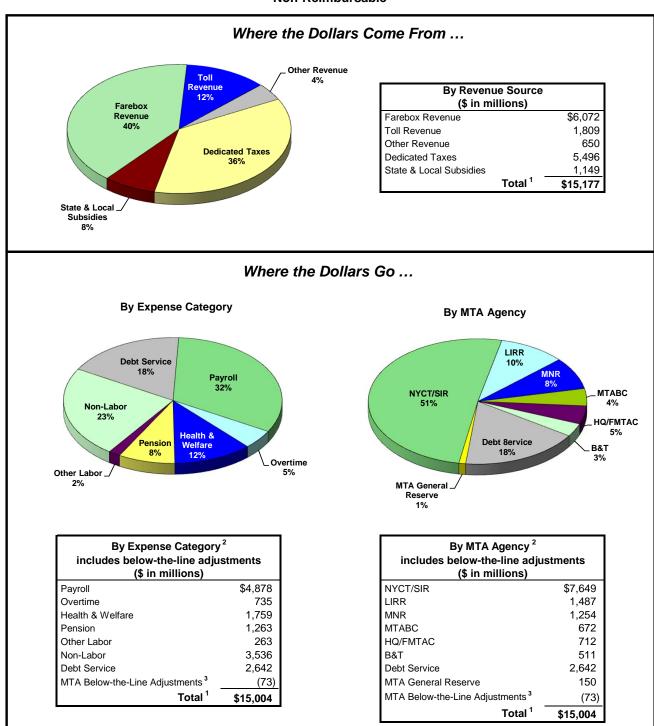

## MTA 2016 Adopted Budget Baseline Expenses <u>After</u> Below-the-Line Adjustments

Non-Reimbursable

<sup>&</sup>lt;sup>1</sup> Totals may not add due to rounding.

Note: The revenues and expenses reflected in these charts are on an accrued basis and exclude cash adjustments and carryover balances. Any comparison of revenues versus expenses will not directly correspond to the cash balances reflected the Statement of Operations.

<sup>&</sup>lt;sup>2</sup> Expenses exclude Depreciation, OPEB Obligation and Environmental Remediation. MTA Capital Construction is not included, as its budget contains reimbursable expenses only.

These below-the-line adjustments impact expense dollars and have not been allocated to specific Agencies as yet.