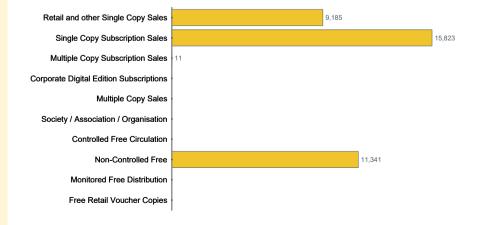

## Circulation breakdown (print only)

Contact details
Immediate Media UK
9th Floor, Tower House
Fairfax Street
Bristol
BS1 3BN
0117 927 9009
caroline.herbert@immediatemedia.co.uk
www.classical-music.com

|                                                  | Total  |         | UK & Rol |         | Other Countries |         |
|--------------------------------------------------|--------|---------|----------|---------|-----------------|---------|
|                                                  | Print  | Digital | Print    | Digital | Print           | Digital |
| Average Circulation Per Issue                    | 36,360 | 1,170   | 19,738   | 381     | 16,622          | 789     |
| Retail and Single Copy Sales                     | 9,185  | 134     | 5,639    | 31      | 3,546           | 103     |
| At Basic Cover Price                             | 9,185  | 5       | 5,639    | 1       | 3,546           | 4       |
| Below BCP but not less than 50%                  | -      | 111     | -        | 26      | -               | 85      |
| Less than 50% of BCP but not less than 20%       | -      | 18      | -        | 4       | -               | 14      |
| Less than 20% of BCP                             |        | -       |          | -       |                 | -       |
| Single Copy Subscription Sales                   | 15,823 | 1,036   | 14,093   | 350     | 1,730           | 686     |
| At Basic Annual Rate                             | 1,759  | 15      | 124      | 15      | 1,635           | -       |
| Below BAR but not less than 50%                  | 12,328 | 896     | 12,233   | 322     | 95              | 574     |
| Less than 50% of BAR but not less than 20%       | 1,427  | 125     | 1,427    | 13      | -               | 112     |
| Less than 20% of BAR but not less than 10%       | 1      | -       | 1        | -       | -               | -       |
| Less than 10% of BAR                             | 308    | -       | 308      | -       | -               | -       |
| Multiple Copy Subscription Sales                 | 11     |         | 6        |         | 5               |         |
| At Basic Annual Rate                             | 7      |         | 2        |         | 5               |         |
| Below BAR but not less than 50%                  | 3      |         | 3        |         | -               |         |
| Less than 50% of BAR but not less than 20%       | 1      |         | 1        |         | -               |         |
| Less than 20% of BAR but not less than 10%       | -      |         | -        |         | -               |         |
| Less than 10% of BAR                             | -      |         | -        |         | -               |         |
| Corporate Subscription Sales                     |        | -       |          | -       |                 | -       |
| Multiple Copy Sales                              | -      |         | -        |         | -               |         |
| Society / Association / Organisation Circulation | -      | -       | -        | -       | -               | -       |
| Controlled Free Circulation                      | -      | -       | -        | -       | -               | -       |
| Non-Controlled Free Circulation                  | 11,341 |         | -        |         | 11,341          |         |
| By Name                                          | 11,341 |         | -        |         | 11,341          |         |
| Not by Name                                      | -      |         | -        |         | -               |         |
| Monitored Free Distribution                      | -      |         | -        |         | -               |         |
| Free Retail Voucher Copies                       | -      |         | -        |         | -               |         |