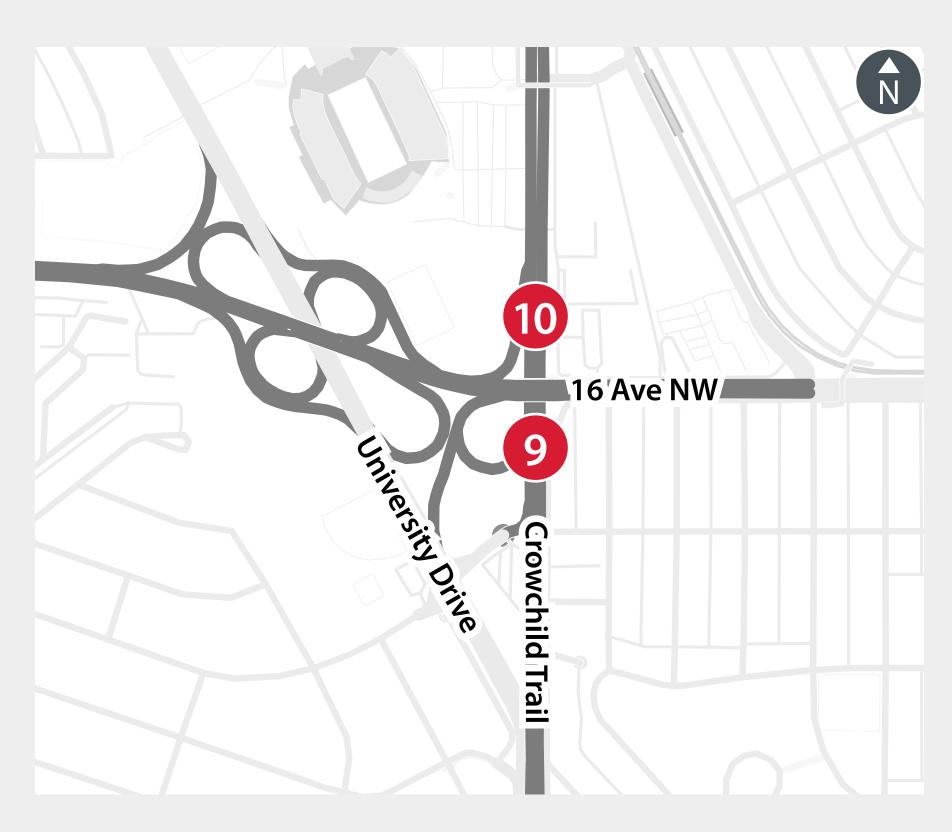

### **Related work**

| 9 | In select locations along Crowchild Trail: build noise walls landscape improvements                        |
|---|------------------------------------------------------------------------------------------------------------|
| 0 | Construct new ramp on westbound 16 Avenue N.W. conn<br>Crowchild Trail                                     |
|   | Upper 17 Avenue Streetscape Master Plan: public realm in the Main Streets initiative                       |
| 2 | In select locations along the riverbank, repair work to outf<br>which suffered damage from the 2013 floods |