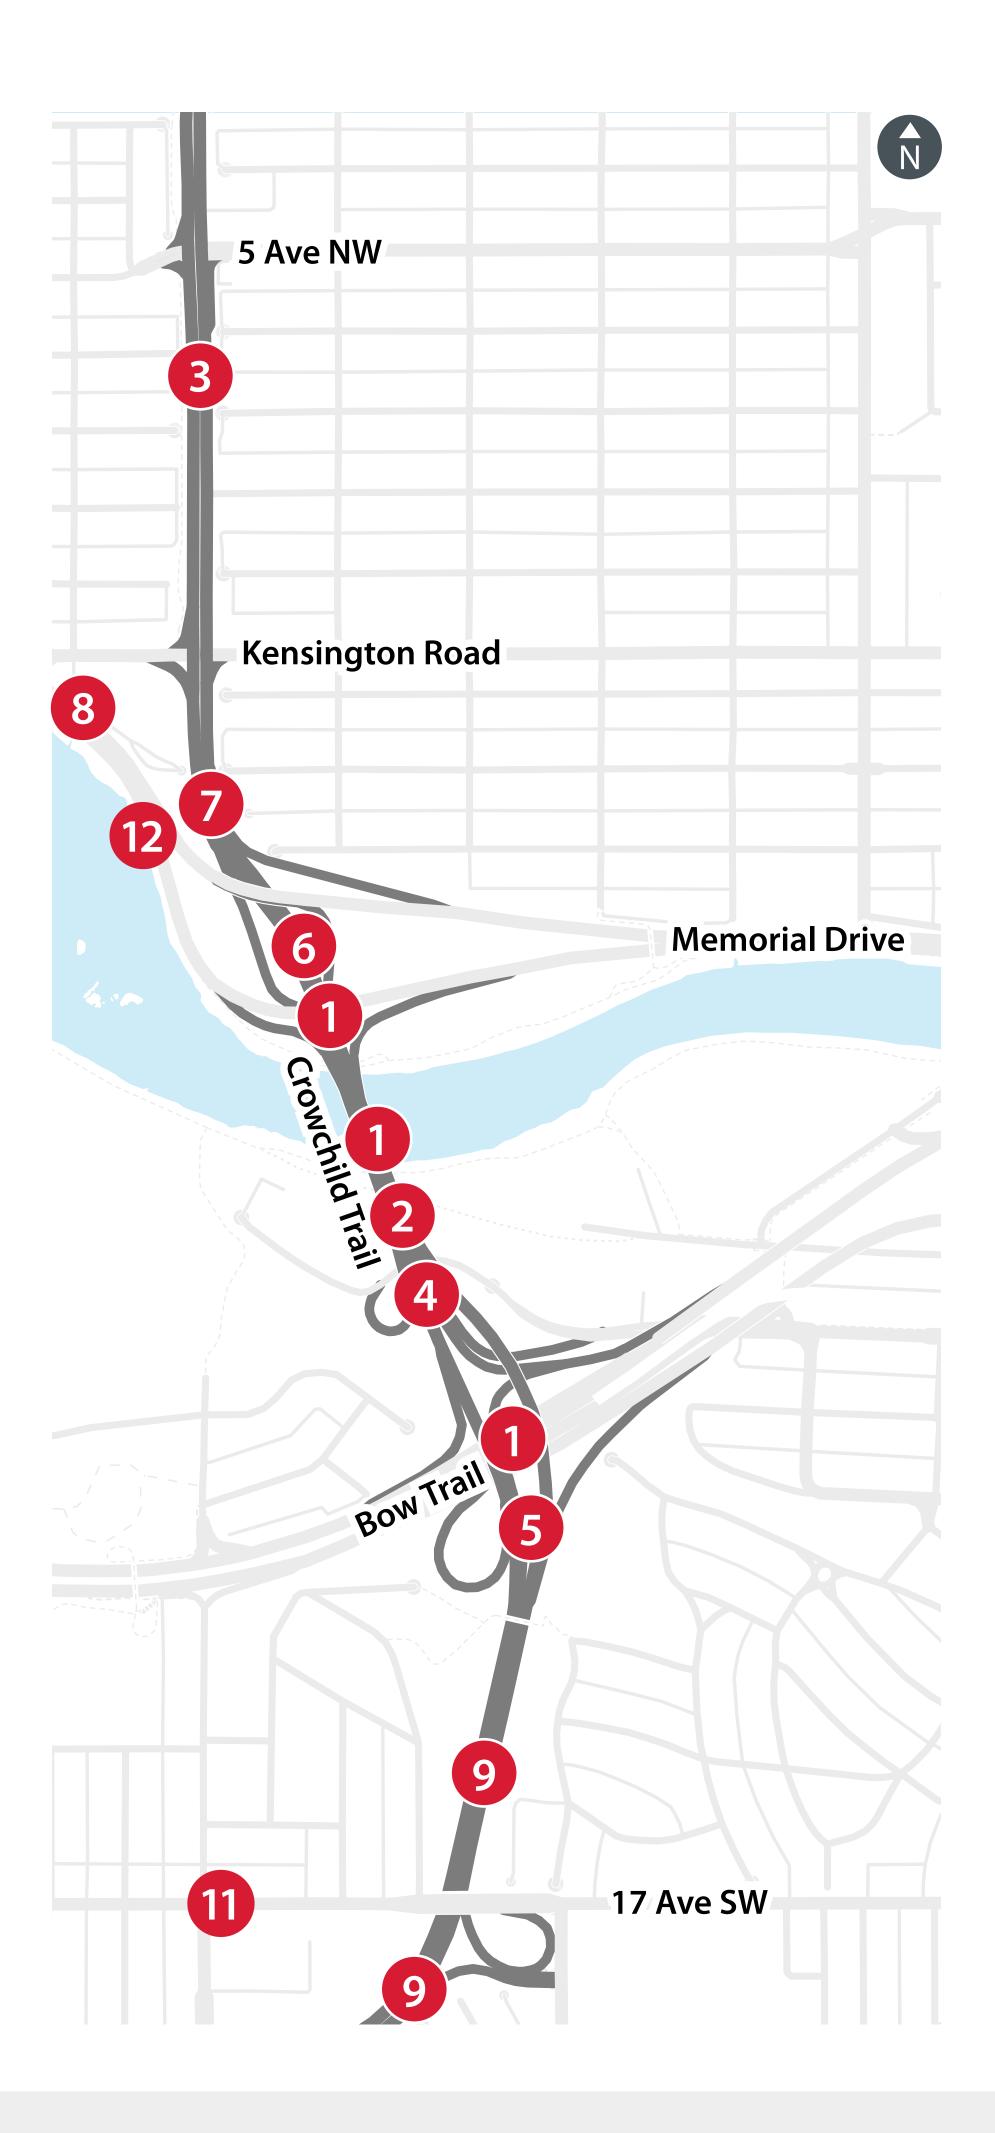

## Upgrades

2

3

5

6

8

#### **Bridges/roadway**

| С  | omplete life cycle rehabilitation on the Memorial Drive, B<br>ow Trail bridges                                              |
|----|-----------------------------------------------------------------------------------------------------------------------------|
|    | dd a northbound and southbound traffic lane on Crowcł<br>emorial Drive and Bow Trail                                        |
|    | dd a northbound traffic Iane on Crowchild Trail between<br>Avenue N.W.                                                      |
| Fr | <b>n and off ramps</b><br>om westbound Bow Trail/10 Avenue S.W. to northbound (<br>n-ramps to right side of Crowchild Trail |
|    | om northbound Crowchild Trail to eastbound Bow Trail:<br>ne off-ramp                                                        |
|    | om northbound Crowchild Trail to eastbound Memorial<br>f-ramp to the north side of eastbound Memorial Drive                 |
| Ρ  | athways and crossings                                                                                                       |
|    | ong the east side of Crowchild Trail from Kensington Road<br>emorial Drive: add a pathway, connecting to the pedestria      |

Parkdale Boulevard and Kensington Road intersection: ad pedestrian crossing to connect to the Bow River Pathway

### **Related work**

| 9 | In select locations along Crowchild Trail: build noise walls landscape improvements                        |
|---|------------------------------------------------------------------------------------------------------------|
| 0 | Construct new ramp on westbound 16 Avenue N.W. conn<br>Crowchild Trail                                     |
|   | Upper 17 Avenue Streetscape Master Plan: public realm in the Main Streets initiative                       |
| 2 | In select locations along the riverbank, repair work to outf<br>which suffered damage from the 2013 floods |