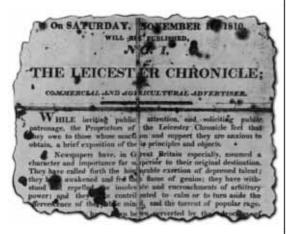

'the modest and judicious of all parties – the middle class of respectable and patriotic men in which the moral and intellectual health of Britain lives.'

Leicester philatelist and friend of Keir Hardie, Mr P H Cooper, of Greenhill Road, who died in 1965, had in his possession a 'proclamation' made by Thomas Martin, printer, of Market Place, Leicester. The pamphlet records the original announcement of the publication of *The Leicester Chronicle*, No 1 issue, dated November 10, 1810. It was subtitled the *Commercial and Agricultural Advertiser*. The final note in the pamphlet states:

'They (the proprietors) make their appeal to the moderate and judicious of all parties – TO THE BIGOTS OF NONE. They address themselves to that middle class of respectable and patriotic men, in which the moral and intellectual health of Britain lives, not languidly, but vigorously. If they obtain the suffrage of this portion of their countrymen, they will console themselves for the neglect and enmity of the remainder.'

In a continuing, unsuccessful attempt to find a suitable editor, the paper was sold to a Lancastrian, Thomas Thompson, who became proprietor, printer, publisher and editor.

Above: The proclamation made by Thomas Martin, printer, of Market Place, Leicester, announcing the publication of The Leicester Chronicle in 1810.