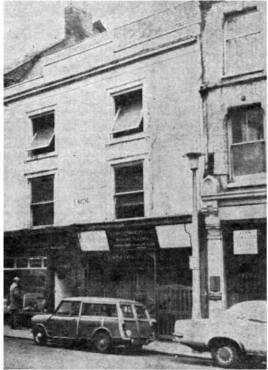

## Chapter Two The Birth 1874 - 1900

James Thompson had for a long time toyed with the idea of starting a daily Liberal paper in Leicester and the failure of other people's attempts did not deter him. He published the very first evening newspaper in Leicester on January 31, 1874, at 3 St Martin's, Leicester.

Above: St Martin's, Leicester, in 1974 with its traffic and modern lighting – No. 3 St Martin's, in the centre, was the first home of the Leicester Mercury.

James was born five years after his father bought the Chronicle and his main education was entrusted to the minister of Great Meeting, the chapel in which the very soul of Leicester piety and radicalism was nurtured in the 18th and 19th centuries. After joining his father as a Chronicle reporter, he became joint proprietor in 1841 and sole owner in 1864.