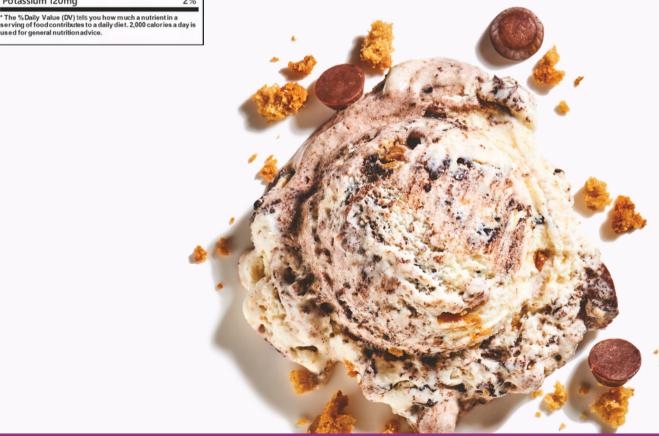

## PEANUT BUTTER INSOMNIAC TRACKS

| Nutrition F                | acts         |
|----------------------------|--------------|
| 139 servings per container |              |
| Serving size               | 2 oz (57g)   |
| Amount per serving         |              |
| Calories                   | 180          |
| %                          | Daily Value* |
| Total Fat 11g              | 14%          |
| Saturated Fat 6g           | 30%          |
| Trans Fat 0g               |              |
| Cholesterol 20mg           | 7%           |
| Sodium 55mg                | 2%           |
| Total Carbohydrate 18g     | 7%           |
| Dietary Fiber < 1g         | 2%           |
| Total Sugars 15g           |              |
| Includes 13g Added Sugars  | 26%          |
| Protein 2g                 |              |
| Vitamin D 0mcg             | 0%           |
| Calcium 60mg               | 4%           |
| Iron 0.4mg                 | 2%           |
| Potassium 120mg            | 2%           |

used for general nutrition advice.

INGREDIENTS: CREAM, MILK, LIQUID SUGAR, CHOCOLATE PEANUT BUTTER CUP COOKIE BITS {PEANUT BUTTER CHIPS [SUGAR, PALM KERNEL OIL, PARTIALLY DEFATTED PEANUT FLOUR, NONFAT MILK POWDER, SALT, SOY LECITHIN], ENRICHED WHEAT FLOUR WHEAT, NIACIN, REDUCED IRON, THIAMINE MONONITRATE, RIBOFLAVIN, FOLIC ACID], PEANUT BUTTER [ROASTED PEANUTS, DEXTROSÉ, HYDROGENATED COTTONSEED AND CANOLA OILS, SALT], PEANUT BUTTER CUPS [SUGAR, PEANUTS, CHOCOLATE, NONFAT MILK, COCOA BUTTER, MILK FAT, DEXTROSE, SALT, SOY LECITHIN, PGPR, TBHQ, CITRIC ACID], BROWN SUGAR, MARGARINE [VEGETABLE OIL BLEND (PALM FRUIT, SOYBEAN AND OLIVE OILS), WATER, SALT, NONFAT DRY MILK, SOY LECITHIN, MONOGLYCERIDES, NATURAL FLAVOR. VITAMIN A PALMITATE, BETA CAROTENE (COLOR)], BUTTER, SUGAR, EGGS, SALT, BAKING SODA, POWDERED SUGAR [SUGAR, CORN STARCH]], PEANUT BUTTER CUPS [SUGAR, PEANUT BUTTER (PEANUTS, SALT), COCONUT OIL, NONFAT MILK, MILK. COCOA (PROCESSED WITH ALKALI). SOY LECITHIN. NATURAL FLAVORS]. SKIM MILK, BUTTERMILK, THICK FUDGE SWIRLS [POWDERED SUGAR (SUGAR, CORN STARCH), SOYBEAN OIL, COCOA (PROCESSED WITH ALKALI), COCONUT OIL, COCOA BUTTER, MONO- AND DIGLYCERIDES, SOY LECITHIN, SALT], CORN SYRUP, NATURAL FLAVOR, MONO- AND DIGLYCERIDES, GUAR GUM, CELLULOSE GUM, CARRAGEENAN, DEXTROSE.