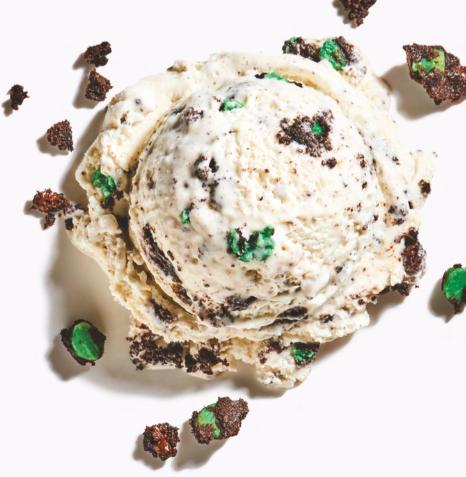

### MINTERSTELLAR

#### **Nutrition Facts** 139 servings per container Serving size 2 oz (57g) Amount per serving Calories % Daily Value\* Total Fat 8q Saturated Fat 5g 25% Trans Fat 0g Cholesterol 25mg 8% Sodium 40mg 2% Total Carbohydrate 16q 6% Dietary Fiber 0g 0% **Total Sugars 14g** Includes 12g Added Sugars 24% Protein 2q Vitamin D 0mcq 0% Calcium 60mg 4% Iron 0mg 0%

4% 0% 0%

\* The % Daily Value (DV) tells you how much a nutrient in a serving of food contributes to a daily diet. 2,000 calories a day i used for general nutrition advice.

Potassium 0mg

INGREDIENTS: CREAM, MILK, LIQUID SUGAR, DOUBLE CHOCOLATE MINT COOKIE BITS {ENRICHED WHEAT FLOUR [WHEAT, BARLEY, NIACIN, REDUCED IRON, THIAMINE MONONITRATE, RIBOFLAVIN, FOLIC ACID], BROWN SUGAR, CHOCOLATE CHIPS [SUGAR, CHOCOLATE LIQUOR, COCOA BUTTER, SOY LECITHIN, VANILLA, SALT], SUGAR, MARGARINE [VEGETABLE OIL BLEND (PALM FRUIT, SOYBEAN AND OLIVE OILS), WATER, SALT, NONFAT DRY MILK, SOY LECITHIN, MONOGLYCERIDES, NATURAL FLAVOR, VITAMIN A PALMITATE, BETA CAROTENE (COLOR)], MINT CHIP [SUGAR, PALM KERNEL OIL, WHEY, NONFAT MILK, MONO AND DIGLYCERIDES, SOY LECITHIN, NATURAL AND ARTIFICIAL FLAVORS, BLUE 1, YELLOW 5], EGGS, BUTTER, COCOA [PROCESSED WITH ALKALI], INVERT SUGAR, SALT, MOLASSES, POWDERED SUGAR [SUGAR, CORN STARCH], BAKING SODA, NATURAL VANILLA FLAVOR}, SKIM MILK, BUTTERMILK, CORN SYRUP, NATURAL PEPPERMINT FLAVOR, MONO- AND DIGLYCERIDES, GUAR GUM, CELLULOSE GUM, CARRAGEENAN, DEXTROSE.