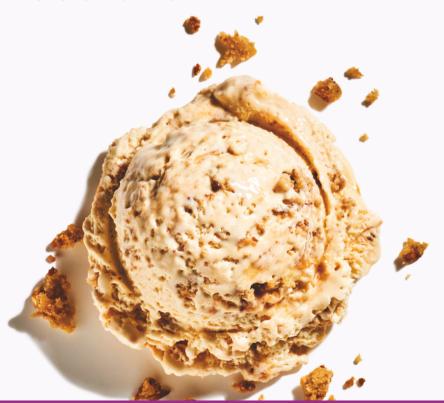

## CARAMELLIONAIRE

| 190 servings per container |              |
|----------------------------|--------------|
| • .                        | 2 oz (41g)   |
| Amount per serving         |              |
| Calories                   | 110          |
| % [                        | Daily Value* |
| Total Fat 5g               | 6%           |
| Saturated Fat 3g           | 15%          |
| Trans Fat 0g               |              |
| Cholesterol 15mg           | 5%           |
| Sodium 90mg                | 4%           |
| Total Carbohydrate 14g     | 5%           |
| Dietary Fiber 0g           | 0%           |
| Total Sugars 10g           | •            |
| Includes 8g Added Sugars   | 16%          |
| Protein 1g                 |              |
| Vitamin D 0mcg             | 0%           |
| Calcium 40mg               | 4%           |
| Iron 0mg                   | 0%           |
| Potassium 0mg              | 0%           |

INGREDIENTS: CREAM, MILK, LIQUID SUGAR, SALTED CARAMEL COOKIE BITS {ENRICHED WHEAT FLOUR [WHEAT, BARLEY, NIACIN, REDUCED IRON, THIAMINE MONONITRATE, RIBOFLAVIN, FOLIC ACID], BROWN SUGAR, CARAMEL BITS [SUGAR, CORN SYRUP, LIQUID SUGAR, SKIM MILK, PALM OIL, BUTTER, SALT, MONO- AND DIGLYCERIDES, NATURAL FLAVOR, SOY LECITHIN], HEATH TOFFEE BITS [MILK CHOCOLATE (SUGAR, COCOA BUTTER, CHOCOLATE, NONFAT MILK, MILK FAT, LACTOSE, SALT, SOY LECITHIN, NATURAL FLAVOR), SUGAR, VEGETABLE OIL (PALM & SUNFLOWER), BUTTER, ALMONDS, SALT, SOY LECITHIN], BUTTER, MARGARINE [VEGETABLE OIL BLEND (PALM FRUIT, SOYBEAN AND OLIVE OILS), WATER, SALT, NONFAT DRY MILK, SOY LECITHIN, MONOGLYCERIDES, NATURAL FLAVOR, VITAMIN A PALMITATE, BETA CAROTENE (COLOR)], SUGAR, EGGS, MOLASSES, SEA SALT, NATURAL VANILLA FLAVOR, BAKING SODA, POWDERED SUGAR [SUGAR, CORN STARCH]}, SEA SALT CARAMEL SWIRLS [CORN SYRUP, WATER, SWEETENED CONDENSED SKIM MILK (SUGAR, WATER, NONFAT MILK SOLIDS), BUTTER (CREAM, SALT), SEA SALT, CARRAGEENAN, BAKING SODA], SEA SALT CARÁMEL BASÈ (CORN SYRUP, WATER, SUGAR, WHEY, SEA SALT, BAKING SODA), SKIM MILK, BUTTERMILK, CORN SYRUP, MONO- AND DIGLYCERIDES, GUAR GUM, CELLULOSE GUM, CARRAGEENAN, DEXTROSE.

CONTAINS: MILK, WHEAT, SOY, TREE NUT (ALMONDS), AND EGGS

CONTAINS GLUTEN