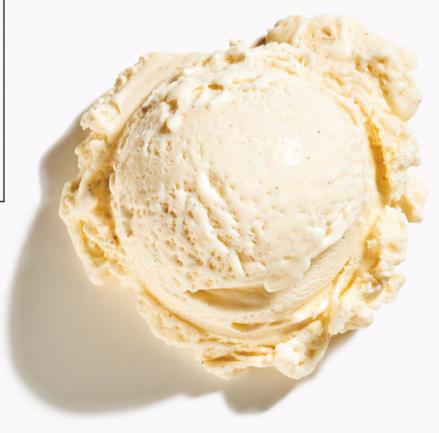

## VANILLA

#### **Nutrition Facts**

139 servings per container

Serving size 2 oz (57g)

Amount per serving

Calories 130

|                          | % Daily Value* |
|--------------------------|----------------|
| Total Fat 8g             | 10%            |
| Saturated Fat 5g         | 25%            |
| Trans Fat 0g             |                |
| Cholesterol 25mg         | 8%             |
| Sodium 25mg              | 1%             |
| Total Carbohydrate 13g   | 5%             |
| Dietary Fiber 0g         | 0%             |
| Total Sugars 13g         |                |
| Includes 10g Added Sugar | s <b>20</b> %  |
| Protein 2a               |                |

| Protein 2g     |    |
|----------------|----|
|                |    |
| Vitamin D 0mcg | 0% |
| Calcium 60mg   | 4% |
| Iron 0mg       | 0% |
| Potassium 0mg  | 0% |
|                |    |

\* The % Daily Value (DV) tells you how much a nutrient in a serving of food contributes to a daily diet. 2,000 calories a day is used for general nutrition advice.

INGREDIENTS: CREAM, MILK, LIQUID SUGAR, SKIM MILK, BUTTERMILK, CORN SYRUP, VANILLA BEAN SEEDS, MONO- AND DIGLYCERIDES, GUAR GUM, CELLULOSE GUM, CARRAGEENAN, DEXTROSE, VANILLA EXTRACT, ANNATTO (COLOR).

**CONTAINS: MILK, GLUTEN FREE** 