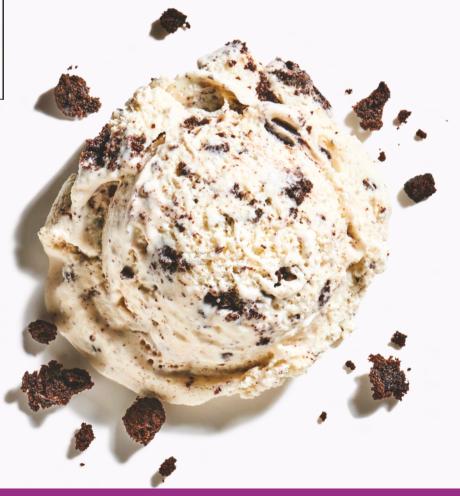

## COOKIES N DREAM

#### **Nutrition Facts** 139 servings per container Serving size 2 oz (57g) Amount per serving 140 Calories % Daily Value\* Total Fat 8g Saturated Fat 5g 25% Trans Fat 0g Cholesterol 25mg 8% Sodium 40mg 2% Total Carbohydrate 16g 6% 0% Dietary Fiber 0g **Total Sugars 14g** Includes 12g Added Sugars 24% Protein 2g Vitamin D 0mcg 0% Calcium 60mg 4% Iron 0mg 0% Potassium 0mg 0%

\* The % Daily Value (DV) tells you how much a nutrient in a serving of food contributes to a daily diet. 2,000 calories a day is used for general nutrition advice. INGREDIENTS: CREAM, MILK, LIQUID SUGAR, DOUBLE CHOCOLATE CHUNK
COOKIE BITS {ENRICHED WHEAT FLOUR [WHEAT, BARLEY, NIACIN, REDUCED IRON,
THIAMINE MONONITRATE, RIBOFLAVIN, FOLIC ACID], SUGAR, CHOCOLATE CHUNKS
[SUGAR, CHOCOLATE LIQUOR, COCOA BUTTER, SOY LECITHIN, VANILLA, SALT],
BROWN SUGAR, MARGARINE [VEGETABLE OIL BLEND (PALM FRUIT, SOYBEAN AND
OLIVE OILS), WATER, SALT, NONFAT DRY MILK, SOY LECITHIN, MONOGLYCERIDES,
NATURAL FLAVOR, VITAMIN A PALMITATE, BETA CAROTENE (COLOR)], BUTTER, EGGS,
INVERT SUGAR, SOY FLOUR, POWDERED SUGAR [SUGAR, CORN STARCH], SALT,
BAKING SODA, NATURAL VANILLA FLAVOR}, SKIM MILK, BUTTERMILK, CORN SYRUP,
NATURAL FLAVOR, MONO- AND DIGLYCERIDES, GUAR GUM, CELLULOSE GUM,
CARRAGEENAN, DEXTROSE.