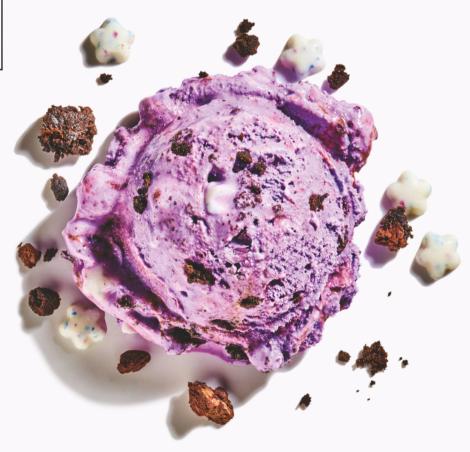

### DREAMWEAVER

#### **Nutrition Facts**

139 servings per container

Serving size 2 oz (57g)

Amount per serving

Calories

160

|                         | % Daily Value* |
|-------------------------|----------------|
| Total Fat 9g            | 12%            |
| Saturated Fat 6g        | 30%            |
| Trans Fat 0g            |                |
| Cholesterol 20mg        | 7%             |
| Sodium 45mg             | 2%             |
| Total Carbohydrate 19g  | 7%             |
| Dietary Fiber 0g        | 0%             |
| Total Sugars 16g        |                |
| Includes 14g Added Suga | rs <b>28</b> % |

| P | r | n | ŧ | P | iı  | n | 2 | a |
|---|---|---|---|---|-----|---|---|---|
| • | • | • | • | _ | ••• | • | _ | 9 |

|                | and the second second second |
|----------------|------------------------------|
| Vitamin D 0mcg | 0%                           |
| Calcium 60mg   | 4%                           |
| Iron 0mg       | 0%                           |
| Potassium 0mg  | 0%                           |

\*The % Daily Value (DV) tells you how much a nutrient in a serving of food contributes to a daily diet. 2,000 calories a day is used for general nutrition advice.

INGREDIENTS: CREAM, MILK, LIQUID SUGAR, DOUBLE CHOCOLATE CHUNK COOKIE BITS (ENRICHED WHEAT FLOUR [WHEAT, BARLEY, NIACIN, REDUCED IRON, THIAMINE MONONITRATE, RIBOFLAVIN, FOLIC ACID], SUGAR, CHOCOLATE CHUNKS [SUGAR, CHOCOLATE LIQUOR, COCOA BUTTER, SOY LECITHIN, VANILLA, SALT], BROWN SUGAR, MARGARINE (VEGETABLE OIL BLEND (PALM FRUIT, SOYBEAN AND OLIVE OILS), WATER, SALT, NONFAT DRY MILK, SOY LECITHIN, MONOGLYCERIDES, NATURAL FLAVOR, VITAMIN A PALMITATE, BETA CAROTENE (COLOR)], BUTTER, EGGS, INVERT SUGAR, SOY FLOUR, POWDERED SUGAR [SUGAR, CORN STARCH], SALT, BAKING SODA, NATURAL VANILLA FLAVOR}, WHITE GLITTER PUFFY STARS [SUGAR, COCONUT OIL, NONFAT DRY MILK, PALM KERNEL OIL, MILKFAT, WHOLE MILK POWDER, SPIRULINA (COLOR), VEGETABLE JUICE (COLOR), SOY LECITHIN, SALT, NATURAL VANILLA EXTRACT], MILK FUDGE SWIRLS [CORN SYRUP, SUGAR, SWEETENED CONDENSED SKIM MILK (SUGAR, WATER, NONFAT MILK SOLIDS). WATER, CHOCOLATE LIQUOR, BUTTER (CREAM, SALT), CARRAGEENAN, BAKING SODA, NATURAL FLAVOR], SKIM MILK, BUTTERMILK, CORN SYRUP, RED 3, MONO-AND DIGLYCERIDES, GUAR GUM, CELLULOSE GUM, CARRAGEENAN, DEXTROSE, NATURAL FLAVOR, BLUE 1