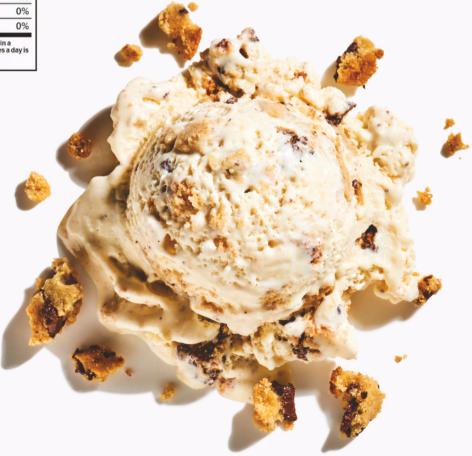

## COOKIE D'OUGH

#### **Nutrition Facts**

139 servings per container

Serving size 2 oz (57g)

Amount per serving

Calories

150

|                         | % Daily Value* |
|-------------------------|----------------|
| Total Fat 8g            | 10%            |
| Saturated Fat 5g        | 25%            |
| Trans Fat 0g            |                |
| Cholesterol 25mg        | 8%             |
| Sodium 55mg             | 2%             |
| Total Carbohydrate 18g  | 7%             |
| Dietary Fiber 0g        | 0%             |
| Total Sugars 15g        |                |
| Includes 13g Added Suga | rs <b>26</b> % |
|                         |                |

| Protein 2g     |    |
|----------------|----|
| Vitamin D 0mcg | 0% |
| Calcium 50mg   | 4% |
| Iron 0mg       | 0% |
| Potassium 0mg  | 0% |

\*The % Daily Value (DV) tells you how much a nutrient in a serving of food contributes to a daily diet. 2,000 calories a day is used for general nutrition advice.

INGREDIENTS: CREAM, MILK, LIQUID SUGAR, CHOCOLATE CHUNK COOKIE BITS {ENRICHED WHEAT FLOUR [WHEAT, BARLEY, NIACIN, REDUCED IRON, THIAMINE MONONITRATE, RIBOFLAVIN, FOLIC ACID), SUGAR, CHOCOLATE CHUNKS (SUGAR, CHOCOLATE LIQUOR, COCOA BUTTER, SOY LECITHIN, VANILLA, SALT), BROWN SUGAR, MARGARINE (VEGETABLE OIL BLEND [PALM FRUIT, SOYBEAN AND OLIVE OILS], WATER, SALT, NONFAT DRY MILK, SOY LECITHIN, MONOGLYCERDIES, NATURAL FLAVOR, VITAMIN A PALMITATE, BETA CAROTENE [COLOR]), BUTTER, EGGS, INVERT SUGAR, SOY FLOUR, POWDERED SUGAR (SUGAR, CORN STARCH), SALT, BAKING SODA, NATURAL VANILLA FLAVOR}, SKIM MILK, BUTTERMILK, COOKIE DOUGH PIECES [WHEAT FLOUR, SUGAR, BROWN SUGAR, BUTTER (CREAM, SALT), WATER, SOY OIL, CHOCOLATE CHIPS (SUGAR, CHOCOLATE LIQUOR, COCOA BUTTER, SOY LECITHIN, VANILLA EXTRACT), CORN STARCH, MOLASSES, SALT, NATURAL FLAVOR, SOY LECITHIN, BAKING SODA], CORN SYRUP, COOKIE DOUGH FLAVOR (MOLASSES, NATURAL FLAVOR, SALT), MONO- AND DIGLYCERIDES, GUAR GUM, CELLULOSE GUM, CARRAGEENAN, DEXTROSE, ANNATTO (COLOR).

CONTAINS: MILK, WHEAT, SOY, AND EGG

**CONTAINS GLUTEN** 