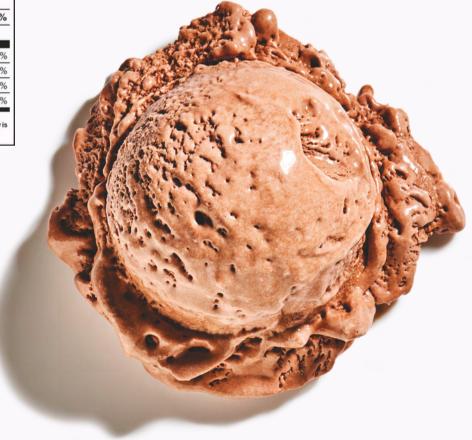

## CHOCOLATE

#### **Nutrition Facts**

139 servings per container

Serving size 2 oz (57g)

Amount per serving

**Calories** 

130

|                         | % Daily Value* |
|-------------------------|----------------|
| Total Fat 8g            | 10%            |
| Saturated Fat 5g        | 25%            |
| Trans Fat 0g            |                |
| Cholesterol 25mg        | 8%             |
| Sodium 30mg             | 1%             |
| Total Carbohydrate 13g  | 5%             |
| Dietary Fiber < 1g      | 2%             |
| Total Sugars 12g        |                |
| Includes 9g Added Sugar | s <b>18</b> %  |
| Protein 2g              |                |

 Protein 2g

 Vitamin D 0mcg
 0%

 Calcium 60mg
 4%

 Iron 0.5mg
 4%

 Potassium 160mg
 4%

\*The %Daily Value (DV) tells you how much a nutrient in a serving of food contributes to a daily diet. 2,000 calories a day is used for general nutrition advice.

**INGREDIENTS:** CREAM, MILK, LIQUID SUGAR, SKIM MILK, BUTTERMILK, CORN SYRUP, COCOA (PROCESSED WITH ALKALI), MONO- AND DIGLYCERIDES, GUAR GUM, CELLULOSE GUM, CARRAGEENAN, DEXTROSE.

**CONTAINS:** MILK

**GLUTEN FREE** 