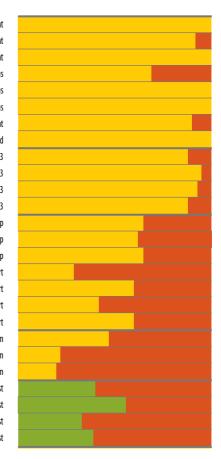

#### Fitment of Specific AEB Systems

Audi A3 Pre Sense Front Audi A4 Pre Sense Front Audi A5 Pre Sense Front Audi A6 Pre Sense Front Plus Audi A7 Pre Sense Front Plus Audi A8 Pre Sense Front Plus Audi 05 Pre Sense Front Audi Q7 Braking Guard **BMW 3 Series** iBrake 3 BMW 5 Series iBrake 3 BMW 6 Series iBrake 3 BMW 7 Series iBrake 3 Ford B-MAX Active City Stop Ford C-MAX Active City Stop Ford Focus Active City Stop Ford Focus Forward Collision Warning with Brake Support Ford Galaxy Forward Collision Warning with Brake Support Ford Mondeo Forward Collision Warning with Brake Support Ford S-MAX Forward Collision Warning with Brake Support Honda Accord **Collision Mitigation Braking System** Honda Civic **Collision Mitigation Braking System** Honda CR-V **Collision Mitigation Braking System** Infinti EX Forward Collision Warning & Intelligent Brake Assist Infinti FX Forward Collision Warning & Intelligent Brake Assist Infinti G37 Forward Collision Warning & Intelligent Brake Assist Infinti M Forward Collision Warning & Intelligent Brake Assist

#### Fitment of Specific AEB Systems (continued)

Jaguar XJ Lexus CT Lexus GS Lexus IS Lexus LS Lexus RX Mazda CX-5 Mercedes Benz A-Class Mercedes Benz A-Class Mercedes Benz B-Class Mercedes Benz B-Class Mercedes Benz C-Class Mercedes Benz CL-Class Mercedes Benz CLS-Class Mercedes Benz E-Class Mercedes Benz G-Class Mercedes Benz GL-Class Mercedes Benz GL-Class Mercedes Benz GLK-Class Mercedes Benz M-Class Mercedes Benz M-Class Mercedes Benz S-Class Mercedes Benz SL-Class Mercedes Benz SLK-Class

Jaguar XF

Jaguar XF

Advanced Emergency Brake Assist Intelligent Emergency Braking Advanced Emergency Brake Assist Pre Crash System Pre Crash System Pre Crash System Advanced Pre Crash System Pre Crash System Smart City Braking System **Collision Prevention Assist** DISTRONIC PLUS **Collision Prevention Assist** DISTRONIC PLUS DISTRONIC PLUS (inc.Pre-SAFE Brake) DISTRONIC PLUS (inc.Pre-SAFE Brake) DISTRONIC PLUS (inc.Pre-SAFE Brake) DISTRONIC PLUS (inc.Pre-SAFE Brake) DISTRONIC PLUS Collision Prevention Assist DISTRONIC PLUS (inc.Pre-SAFE Brake) DISTRONIC PLUS **Collision Prevention Assist** DISTRONIC PLUS (inc.Pre-SAFE Brake) DISTRONIC PLUS (inc.Pre-SAFE Brake) DISTRONIC PLUS (inc.Pre-SAFE Brake) DISTRONIC PLUS (inc.Pre-SAFE Brake)

#### Fitment of Specific AEB Systems (continued)

iBrake 2

Brake Assistant Town

City Safe Drive

Pre-Crash System

Pre-Crash System Pre-Crash System

CitySafety

CitySafety

CitySafety

CitySafety

CitySafety

CitySafety

CitySafety

Front Assist

Front Assist

Front Assist

Front Assist

Opel/Vauxhall Insignia Front Camera + Emergency Braking Opel/Vauxhall Zafira Tourer Front Camera + Emergency Braking **Range Rover** Advanced Emergency Brake Assist Range Rover Sport Advanced Emergency Brake Assist **Rolls Royce Ghost** Seat Mii Skoda Citigo Toyota Avensis Toyota Land Cruiser **Toyota Prius** Volvo S60 Volvo S60 Collision Warning with Full Autobrake & Pedestrian Detection Volvo S80 Volvo S80 Collision Warning with Full Autobrake & Pedestrian Detection Volvo V40 Volvo V40 Collision Warning with Full Autobrake & Pedestrian Detection Volvo V60 Volvo V60 Collision Warning with Full Autobrake & Pedestrian Detection Volvo V70 Volvo V70 Collision Warning with Full Autobrake & Pedestrian Detection Volvo XC60 Volvo XC60 Collision Warning with Full Autobrake & Pedestrian Detection Volvo XC70 Volvo XC70 Collision Warning with Full Autobrake & Pedestrian Detection VW (C VW Passat VW Phaeton VW Touareg VW up! **City Emergency Braking** 