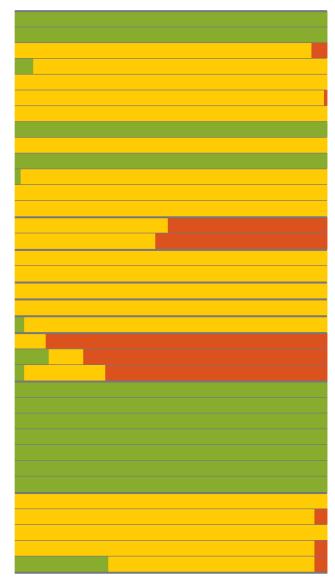

# Euro NCAP's AEB fitment survey 2012

Euro NCAP's fitment survey looks at the availability of Autonomous Emergency Braking (AEB) on variants in a model range. The vehicle manufacturers shown on the graphs have indicated whether AEB is standard equipment, an option or is unavailable on each variant in a model range, for each country in the European Union. This information is illustrated by the coloured bars which show the proportion of the range with each type of fitment. The information is also aggregated across all of the models sold by the manufacturer.

If a manufacturer is not included in the table, it means they do not currently offer an AEB system on any of their models.

AEB is standard equipment. Buy with confidence

AEB is an option. Take care when buying to ensure AEB is included

#### Fitment of Specific AEB Systems (continued)

Jaguar XJ Lexus CT Lexus GS Lexus IS Lexus LS Lexus RX Mazda CX-5 Mercedes Benz A-Class Mercedes Benz A-Class Mercedes Benz B-Class Mercedes Benz B-Class Mercedes Benz C-Class Mercedes Benz CL-Class Mercedes Benz CLS-Class Mercedes Benz E-Class Mercedes Benz G-Class Mercedes Benz GL-Class Mercedes Benz GL-Class Mercedes Benz GLK-Class Mercedes Benz M-Class Mercedes Benz M-Class Mercedes Benz S-Class Mercedes Benz SL-Class Mercedes Benz SLK-Class

Jaguar XF

Jaguar XF

Advanced Emergency Brake Assist Intelligent Emergency Braking Advanced Emergency Brake Assist Pre Crash System Pre Crash System Pre Crash System Advanced Pre Crash System Pre Crash System Smart City Braking System **Collision Prevention Assist** DISTRONIC PLUS **Collision Prevention Assist** DISTRONIC PLUS DISTRONIC PLUS (inc.Pre-SAFE Brake) DISTRONIC PLUS (inc.Pre-SAFE Brake) DISTRONIC PLUS (inc.Pre-SAFE Brake) DISTRONIC PLUS (inc.Pre-SAFE Brake) DISTRONIC PLUS Collision Prevention Assist DISTRONIC PLUS (inc.Pre-SAFE Brake) DISTRONIC PLUS **Collision Prevention Assist** DISTRONIC PLUS (inc.Pre-SAFE Brake) DISTRONIC PLUS (inc.Pre-SAFE Brake) DISTRONIC PLUS (inc.Pre-SAFE Brake) DISTRONIC PLUS (inc.Pre-SAFE Brake)