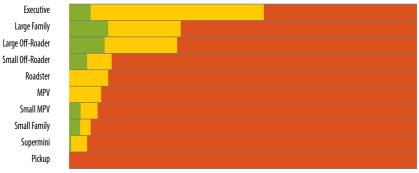

# AEB Fitment by Car Category (decreasing standard or optional fit)

Sorted by greatest (standard+optional)

2, Place du Luxembourg 1050 Brussels • Belgium