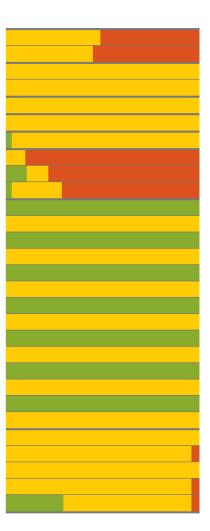

# AEB Fitment by Car Category (decreasing standard fit)

Large Family Large Off-Roader Executive Small Off-Roader Small Family Small MPV Supermini Roadster MPV Pickup

Sorted by most standard, then most optional

# AEB Fitment by Car Category (decreasing standard or optional fit)

Sorted by greatest (standard+optional)

2, Place du Luxembourg 1050 Brussels • Belgium