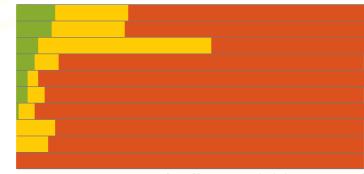

# AEB Fitment by Car Category (decreasing standard fit)

Large Family Large Off-Roader Executive Small Off-Roader Small Family Small MPV Supermini Roadster MPV Pickup

Sorted by most standard, then most optional