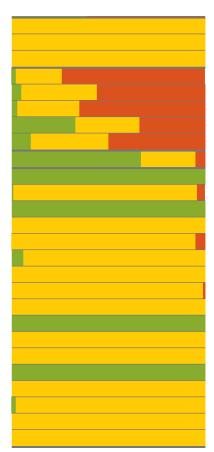

# Fitment of a AEB System

Audi A6 Audi A7 Audi A8 Audi 05 Audi Q7 BMW 3 Series BMW 5 Series BMW 6 Series BMW 7 Series Ford B-MAX Ford C-MAX Ford Focus Ford Galaxy Ford Mondeo Ford S-MAX Honda Accord Honda Civic Honda CR-V Infinti EX Infinti FX Infinti G37 Infinti M Jaguar XF Jaguar XJ Lexus CT Lexus GS Lexus IS Lexus LS

#### Fitment of a AEB System (continued)

Mercedes Benz A-Class Mercedes Benz B-Class Mercedes Benz C-Class Mercedes Benz CL-Class Mercedes Benz CLS-Class Mercedes Benz E-Class Mercedes Benz G-Class Mercedes Benz GL-Class Mercedes Benz GLK-Class Mercedes Benz M-Class Mercedes Benz S-Class Mercedes Benz SL-Class Mercedes Benz SLK-Class Opel/Vauxhall Insignia Opel/Vauxhall Zafira Tourer Range Rover **Range Rover Sport Rolls Royce Ghost** Seat Mii Skoda Citigo Toyota Avensis Toyota Land Cruiser **Toyota Prius** Volvo S60 Volvo S80 Volvo V40 Volvo V60 Volvo V70 Volvo XC60 Volvo XC70 VW CC VW Passat **VW Phaeton** VW Touareg VW up!