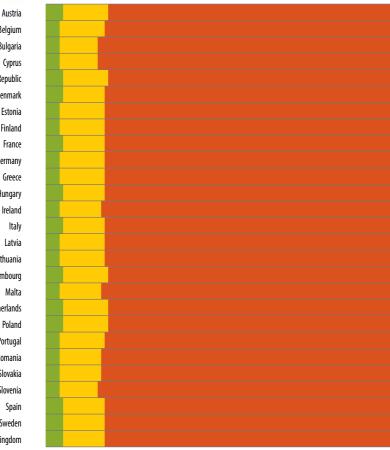

# Euro NCAP's AEB fitment survey 2012

Euro NCAP's fitment survey looks at the availability of Autonomous Emergency Braking (AEB) on variants in a model range. The vehicle manufacturers shown on the graphs have indicated whether AEB is standard equipment, an option or is unavailable on each variant in a model range, for each country in the European Union. This information is illustrated by the coloured bars which show the proportion of the range with each type of fitment. The information is also aggregated across all of the models sold by the manufacturer.

If a manufacturer is not included in the table, it means they do not currently offer an AEB system on any of their models.

AEB is standard equipment. Buy with confidence

AEB is an option. Take care when buying to ensure AEB is included

AEB is unavailable

### **AEB Fitment by Country**

Belgium Bulgaria Cyprus Czech Republic Denmark Estonia Finland France Germany Greece Hungary Ireland Italy Latvia Lithuania Luxembourg Malta Netherlands Poland Portugal Romania Slovakia Slovenia Spain Sweden United Kingdom