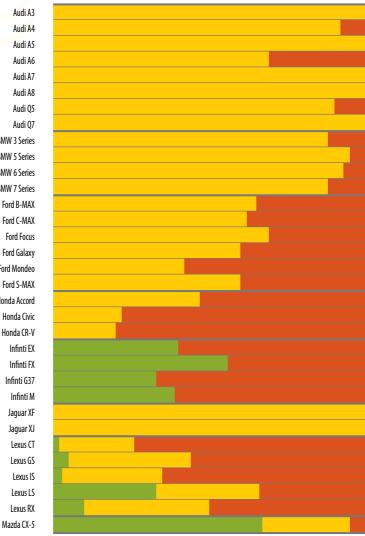

# Euro NCAP's AEB fitment survey 2012

Euro NCAP's fitment survey looks at the availability of Autonomous Emergency Braking (AEB) on variants in a model range. The vehicle manufacturers shown on the graphs have indicated whether AEB is standard equipment, an option or is unavailable on each variant in a model range, for each country in the European Union. This information is illustrated by the coloured bars which show the proportion of the range with each type of fitment. The information is also aggregated across all of the models sold by the manufacturer.

If a manufacturer is not included in the table, it means they do not currently offer an AEB system on any of their models.

AEB is standard equipment. Buy with confidence

AEB is an option. Take care when buying to ensure AEB is included

#### Fitment of Specific AEB Systems

Audi A3 Pre Sense Front Audi A4 Pre Sense Front Audi A5 Pre Sense Front Audi A6 Pre Sense Front Plus Audi A7 Pre Sense Front Plus Audi A8 Pre Sense Front Plus Audi 05 Pre Sense Front Audi Q7 Braking Guard **BMW 3 Series** iBrake 3 BMW 5 Series iBrake 3 BMW 6 Series iBrake 3 BMW 7 Series iBrake 3 Ford B-MAX Active City Stop Ford C-MAX Active City Stop Ford Focus Active City Stop Ford Focus Forward Collision Warning with Brake Support Ford Galaxy Forward Collision Warning with Brake Support Ford Mondeo Forward Collision Warning with Brake Support Ford S-MAX Forward Collision Warning with Brake Support Honda Accord **Collision Mitigation Braking System** Honda Civic **Collision Mitigation Braking System** Honda CR-V **Collision Mitigation Braking System** Infinti EX Forward Collision Warning & Intelligent Brake Assist Infinti FX Forward Collision Warning & Intelligent Brake Assist Infinti G37 Forward Collision Warning & Intelligent Brake Assist Infinti M Forward Collision Warning & Intelligent Brake Assist