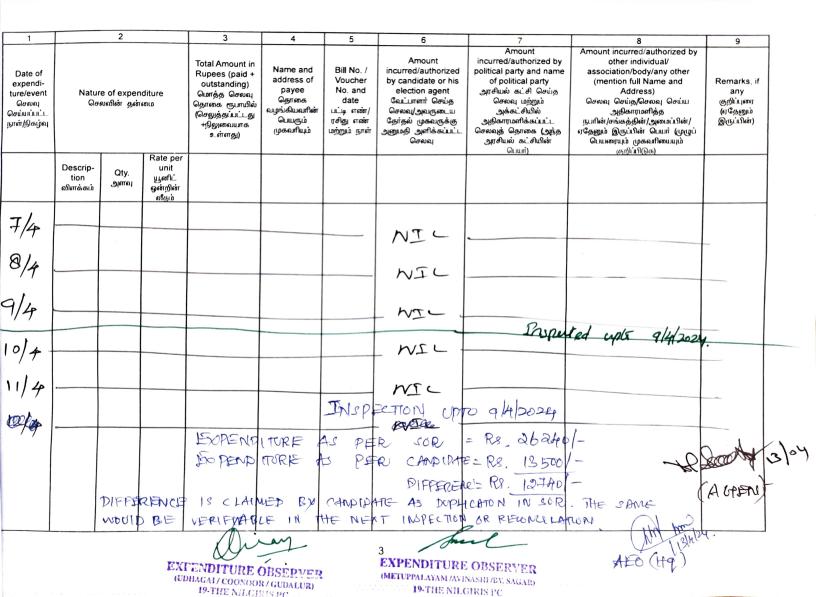

| 1                                                                          |                              | 2            |                                                | 3                                                                                                                               | 4                                                                                | 5                                                                                   | 6                                                                                                                                                                | 7                                                                                                                                                                                                                         | 8                                                                                                                                                                                                                                | 9                                                          |
|----------------------------------------------------------------------------|------------------------------|--------------|------------------------------------------------|---------------------------------------------------------------------------------------------------------------------------------|----------------------------------------------------------------------------------|-------------------------------------------------------------------------------------|------------------------------------------------------------------------------------------------------------------------------------------------------------------|---------------------------------------------------------------------------------------------------------------------------------------------------------------------------------------------------------------------------|----------------------------------------------------------------------------------------------------------------------------------------------------------------------------------------------------------------------------------|------------------------------------------------------------|
| Date of<br>expendi-<br>ture/event<br>செல்வு<br>செய்யப்பட்ட<br>நாள்/நிகழ்வு | செலவின் தன்மை                |              | ബ                                              | Total Amount in<br>Rupees (paid +<br>outstanding)<br>பொத்த செலவு<br>தொகை ரூபாயில்<br>(செலுத்தப் பட்டது<br>+நிலுவையாக<br>உள்ளது) | Name and<br>address of<br>payee<br>தொகை<br>வழங்கியவரின்<br>பெயரும்<br>முகவரியும் | Bill No. /<br>Voucher<br>No. and<br>date<br>பட்டி எண்/<br>ரசிது எண்<br>மற்றும் நாள் | Amount<br>incurred/authorized<br>by candidate or his<br>election agent<br>வேட்பாளர் செய்த<br>செலவு/அவருடைய<br>தேர்தல் முகவருக்கு<br>அனுமதி அளிக்கப்பட்ட<br>செலவு | Amount incurred/authorized by political party and name of political party அரசியல் கட்சி செய்த<br>செலவு மற்றும்<br>அக்கட்சியில்<br>அக்கட்சியில்<br>அத்காரமளிக்கப்பட்ட<br>செலவுத் தொகை (அந்த<br>அரசியல் கட்சியின்<br>பெயர்) | Amount incurred/authorized by other individual/ association/body/any other (mention full Name and Address) செலவு செய்த/செலவு செய்ய ஆதிகாரமளித்த நபரின்/சங்கத்தின்/அமைப்பின்/ ஏதேனும் இருப்பின் பெயர் (முழுப் பெயரையும் முகபரிகைய | Remarks, if<br>any<br>குறிட்புரை<br>(ஏதேனும்<br>இருப்பின்) |
|                                                                            | Descrip-<br>tion<br>விளக்கம் | Qty.<br>அளவு | Rate per<br>unit<br>யூனிட்<br>ஒன்றின்<br>வீதம் |                                                                                                                                 |                                                                                  |                                                                                     |                                                                                                                                                                  |                                                                                                                                                                                                                           |                                                                                                                                                                                                                                  |                                                            |
| 28/3                                                                       |                              |              |                                                |                                                                                                                                 |                                                                                  |                                                                                     | - NIC.                                                                                                                                                           |                                                                                                                                                                                                                           |                                                                                                                                                                                                                                  | -                                                          |
| 29/3                                                                       |                              |              |                                                |                                                                                                                                 |                                                                                  |                                                                                     | - NIC ,                                                                                                                                                          |                                                                                                                                                                                                                           |                                                                                                                                                                                                                                  |                                                            |
| 28/3<br>29/3<br>30/3                                                       |                              |              |                                                |                                                                                                                                 |                                                                                  |                                                                                     | NIC                                                                                                                                                              |                                                                                                                                                                                                                           |                                                                                                                                                                                                                                  |                                                            |
| 31/3                                                                       |                              |              |                                                |                                                                                                                                 |                                                                                  |                                                                                     | NIC                                                                                                                                                              |                                                                                                                                                                                                                           |                                                                                                                                                                                                                                  |                                                            |
|                                                                            |                              |              |                                                |                                                                                                                                 |                                                                                  |                                                                                     | NIC                                                                                                                                                              |                                                                                                                                                                                                                           | ·                                                                                                                                                                                                                                |                                                            |
| 2/1                                                                        |                              |              |                                                |                                                                                                                                 |                                                                                  |                                                                                     | MIL                                                                                                                                                              |                                                                                                                                                                                                                           |                                                                                                                                                                                                                                  |                                                            |
| 314                                                                        |                              |              |                                                |                                                                                                                                 |                                                                                  |                                                                                     | NIC                                                                                                                                                              |                                                                                                                                                                                                                           | -                                                                                                                                                                                                                                |                                                            |
| 414                                                                        |                              |              |                                                |                                                                                                                                 |                                                                                  |                                                                                     | NIC *                                                                                                                                                            |                                                                                                                                                                                                                           |                                                                                                                                                                                                                                  |                                                            |
| 5/4                                                                        |                              |              |                                                |                                                                                                                                 |                                                                                  |                                                                                     | - NIC                                                                                                                                                            |                                                                                                                                                                                                                           |                                                                                                                                                                                                                                  |                                                            |
| 114 214 314 414 514 614                                                    |                              |              |                                                |                                                                                                                                 |                                                                                  |                                                                                     | NIC                                                                                                                                                              |                                                                                                                                                                                                                           |                                                                                                                                                                                                                                  |                                                            |