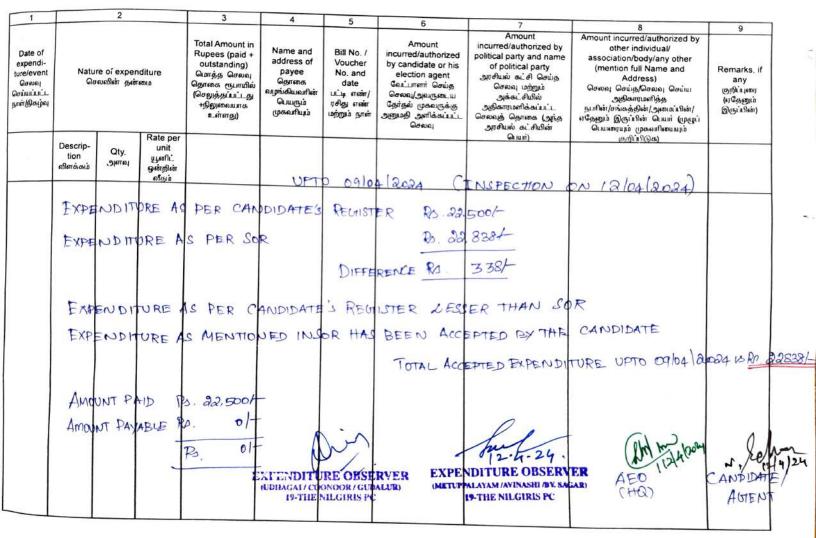

| 1                                                                                  |                              | 2                        |                                                | 3                                                                                                                              | 4                                                                                | 5                                                                                   | 6                                                                                                                                                               | 7                                                                                                                                                                                                      | 8                                                                                                                                                                                                                                                                                  | 9                                                               |
|------------------------------------------------------------------------------------|------------------------------|--------------------------|------------------------------------------------|--------------------------------------------------------------------------------------------------------------------------------|----------------------------------------------------------------------------------|-------------------------------------------------------------------------------------|-----------------------------------------------------------------------------------------------------------------------------------------------------------------|--------------------------------------------------------------------------------------------------------------------------------------------------------------------------------------------------------|------------------------------------------------------------------------------------------------------------------------------------------------------------------------------------------------------------------------------------------------------------------------------------|-----------------------------------------------------------------|
| Date of<br>expendi-<br>ture/event<br>செலவு<br>செல்வு<br>சங்யப்பட்ட<br>தாள்/நிகழ்வு |                              | e of expend<br>லவின் தன் | തഥ                                             | Total Amount in<br>Rupees (paid +<br>outstanding)<br>மொத்த செலவு<br>தொகை ரூபாயில்<br>(செலுத்தப்பட்டது<br>+நிலுவையாக<br>உள்ளது) | Name and<br>address of<br>payee<br>தொகை<br>நொக்கியவரின்<br>பெயரும்<br>முகவரியும் | Bill No. /<br>Voucher<br>No. and<br>date<br>பட்டி எண்/<br>ரசிது எண்<br>மற்றும் நாள் | Amount<br>incurred/authorized<br>by candidate or his<br>election agent<br>வேட்பாளர் செய்த<br>செலவ/அவருடைய<br>தேர்தல் முகவருக்கு<br>அனுமதி அளிக்கப்பட்ட<br>செலவு | Amount<br>incurred/authorized by<br>political party and name<br>of political party<br>அரசியல் கட்சி செய்த<br>தெலைவு மற்றும்<br>அத்தனரமளிக்கப்பட்ட<br>செலவுத் தொகை (அந்த<br>அரசியல் கட்சியின்<br>மெயர்) | Amount incurred/authorized by<br>other individual/<br>association/body/any other<br>(mention full Name and<br>Address)<br>செலவு செய்துசெலவு செய்ய<br>அதிகாரமளித்த<br>நபரீன்/சன்கத்தின்/அமைப்பின்/<br>ஏதேனும் இருப்பின் பெயர் (முழுப்<br>பெயரையும் முகவரியையும்<br>குறிப்பின் பெயர் | 9<br>Remarks, if<br>any<br>குறிப்புரை<br>(ஏதேனும்<br>இருப்பின்) |
| a)24                                                                               | Descrip-<br>tion<br>விளக்கம் | Qty.<br>அளவு             | Rate per<br>unit<br>யூனிட்<br>ஒன்றின்<br>வீகம் |                                                                                                                                |                                                                                  |                                                                                     |                                                                                                                                                                 | Section (                                                                                                                                                                                              | ( <b>6)</b> (DEA 31(5)-63)                                                                                                                                                                                                                                                         |                                                                 |
| 29/3/24                                                                            | wil                          | NIL                      | NEL                                            | NEL                                                                                                                            | NSL                                                                              | WEL                                                                                 | NEL NEL                                                                                                                                                         | NIL                                                                                                                                                                                                    |                                                                                                                                                                                                                                                                                    |                                                                 |
| 30/3/24                                                                            | JSL                          | NEL                      | NIC                                            | NJL                                                                                                                            | NIL                                                                              | NIL                                                                                 | NIL                                                                                                                                                             | NEL                                                                                                                                                                                                    |                                                                                                                                                                                                                                                                                    |                                                                 |
| 31)3/24                                                                            |                              | NIL                      | NIL                                            | NEL                                                                                                                            | NIL                                                                              | NIL                                                                                 | NIL                                                                                                                                                             | NIL                                                                                                                                                                                                    |                                                                                                                                                                                                                                                                                    |                                                                 |
| 1/4/24                                                                             | NIL                          | NIL                      | NEL                                            | NIL                                                                                                                            | NSC                                                                              | NEL                                                                                 | NEL                                                                                                                                                             | NSC                                                                                                                                                                                                    |                                                                                                                                                                                                                                                                                    |                                                                 |
| 2/4/24                                                                             | NEL                          | NEL                      | NEL                                            | NEL                                                                                                                            | NIL                                                                              | NIC                                                                                 | NT 2                                                                                                                                                            | win                                                                                                                                                                                                    |                                                                                                                                                                                                                                                                                    |                                                                 |
| 14/24                                                                              | NEL                          | MIL                      | NIL                                            | NIL                                                                                                                            | NIL                                                                              | NIC                                                                                 | NSL                                                                                                                                                             | arri                                                                                                                                                                                                   |                                                                                                                                                                                                                                                                                    |                                                                 |
| 14/24                                                                              | NEL                          | NIC                      | NEL                                            | NIL                                                                                                                            | NIC                                                                              | NEC                                                                                 | NIL                                                                                                                                                             | with                                                                                                                                                                                                   |                                                                                                                                                                                                                                                                                    |                                                                 |
| 5/4/24                                                                             | MIL                          | NSL                      | NIL                                            | NIL                                                                                                                            | NEL                                                                              | NIL                                                                                 | wsc                                                                                                                                                             | NIC                                                                                                                                                                                                    |                                                                                                                                                                                                                                                                                    |                                                                 |
| 14/24                                                                              | NEC                          | NEL                      | NIC                                            | NIL                                                                                                                            | NIC                                                                              | NSC                                                                                 | NEL                                                                                                                                                             | NYL                                                                                                                                                                                                    |                                                                                                                                                                                                                                                                                    |                                                                 |
| 14/24                                                                              | niti                         | NEL                      | with                                           | mile                                                                                                                           | NSC                                                                              | Mrc                                                                                 | NIL                                                                                                                                                             | NEC                                                                                                                                                                                                    |                                                                                                                                                                                                                                                                                    |                                                                 |
|                                                                                    |                              | 51                       | 21                                             | 6/4/                                                                                                                           | 2024                                                                             | Inspe                                                                               | which on (                                                                                                                                                      | 8/4/2024)                                                                                                                                                                                              |                                                                                                                                                                                                                                                                                    |                                                                 |
|                                                                                    | TAL I                        | Expe<br>Bype             | NOTER                                          | E AS PEI                                                                                                                       | e camp                                                                           | [A AFE                                                                              |                                                                                                                                                                 |                                                                                                                                                                                                        | 3030/-                                                                                                                                                                                                                                                                             |                                                                 |
| 32-3—1a                                                                            | 12 - 544)<br>-               |                          | 1.1.1                                          |                                                                                                                                | 500                                                                              |                                                                                     | 2<br>FÉSRENCE                                                                                                                                                   | -                                                                                                                                                                                                      | 4701                                                                                                                                                                                                                                                                               |                                                                 |

2 3 4 5 6 1 7 8 9 Amount Amount incurred/authorized by Amount incurred/authorized by other individual/ Total Amount in Name and Bill No. / incurred/authorized political party and name association/body/any other Rupees (paid + Date of address of Voucher by candidate or his outstanding) of political party (mention full Name and Remarks if expendipayee No. and election agent அரசியல் கட்சி செய்த Nature of expenditure வொக்க செலவு Address) anv ture/event தொகை date வேட்பாளர் செய்க செலவு மற்றும் செலவின் தன்மை தொகை ரூபாயில் செலவு செய்த/செலவு செய்ய குறிப்புரை QUEEDEJ. வடிற்கியவரின் ULLA STEDET/ செலவு/அவருடைய அக்கட்சியில் (செலுத்தப்பட்டது அதிகாரமளிக்க எதேனும் Grunniui பெயரும் USAN STOOT தோதல் முகவருக்கு அதிகாரமளிக்கப்பட்ட நபரின்/சங்கத்தின்/அமைப்பின்/ இருப்பின்) நாள்/தெழ்வு +நிலுவையாக முகவரியும் அனுமதி அளிக்கப்பட்ட ເດກັກງເດ່ ເຮເາຄ່າ செலவுத் தொகை (அந்த ஏதேனும் இருப்பின் பெயர் முழுப் உள்ளது) செலவ அரசியல் கட்சியின் பெயரையும் முகவரியையும் Gunni கறிப்படுக) Rate per Descripunit Qtv. tion யிலி मनावा விளக்கம் ஒன்றின் லிகும் Expenditure AS PER CANDIDATES REGISTER IS 14404ER THAN in SOR. SOR HAS BEEN A COORDINALLY RECONCIDED BY ACCEPTING CANDIDATES SOPENDITURE. TOTAL SOPENDITURE OPTO 6.4. 2024 IS = 13500/-. AUGUNT PAID = 13500 in Cash AMOUNT PAID = 13500 in Cash AMOUNT PAID = 13500 in Cash to (Attpm/Avints:/Ehonog) Atto (Hp)