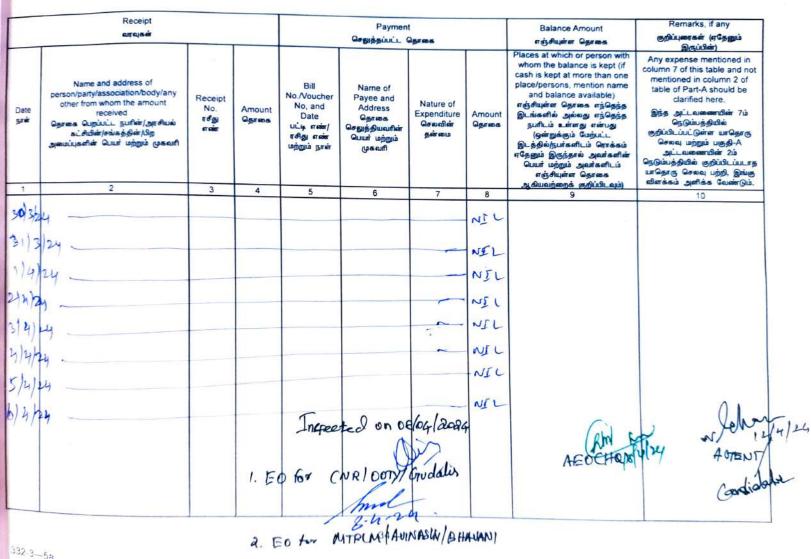

| 1                                                                                  |                              | 2                        |                                                | 3                                                                                                                              | 4                                                                                | 5                                                                                   | 6                                                                                                                                                               | 7                                                                                                                                                                                                      | 8                                                                                                                                                                                                                                                                                  | 9                                                               |
|------------------------------------------------------------------------------------|------------------------------|--------------------------|------------------------------------------------|--------------------------------------------------------------------------------------------------------------------------------|----------------------------------------------------------------------------------|-------------------------------------------------------------------------------------|-----------------------------------------------------------------------------------------------------------------------------------------------------------------|--------------------------------------------------------------------------------------------------------------------------------------------------------------------------------------------------------|------------------------------------------------------------------------------------------------------------------------------------------------------------------------------------------------------------------------------------------------------------------------------------|-----------------------------------------------------------------|
| Date of<br>expendi-<br>ture/event<br>செலவு<br>செல்வு<br>சங்யப்பட்ட<br>தாள்/நிகழ்வு |                              | e of expend<br>லவின் தன் | തഥ                                             | Total Amount in<br>Rupees (paid +<br>outstanding)<br>மொத்த செலவு<br>தொகை ரூபாயில்<br>(செலுத்தப்பட்டது<br>+நிலுவையாக<br>உள்ளது) | Name and<br>address of<br>payee<br>தொகை<br>நொக்கியவரின்<br>பெயரும்<br>முகவரியும் | Bill No. /<br>Voucher<br>No. and<br>date<br>பட்டி எண்/<br>ரசிது எண்<br>மற்றும் நாள் | Amount<br>incurred/authorized<br>by candidate or his<br>election agent<br>வேட்பாளர் செய்த<br>செலவ/அவருடைய<br>தேர்தல் முகவருக்கு<br>அனுமதி அளிக்கப்பட்ட<br>செலவு | Amount<br>incurred/authorized by<br>political party and name<br>of political party<br>அரசியல் கட்சி செய்த<br>தெலைவு மற்றும்<br>அத்தனரமளிக்கப்பட்ட<br>செலவுத் தொகை (அந்த<br>அரசியல் கட்சியின்<br>மெயர்) | Amount incurred/authorized by<br>other individual/<br>association/body/any other<br>(mention full Name and<br>Address)<br>செலவு செய்துசெலவு செய்ய<br>அதிகாரமளித்த<br>நபரீன்/சன்கத்தின்/அமைப்பின்/<br>ஏதேனும் இருப்பின் பெயர் (முழுப்<br>பெயரையும் முகவரியையும்<br>குறிப்பின் பெயர் | 9<br>Remarks, if<br>any<br>குறிப்புரை<br>(ஏதேனும்<br>இருப்பின்) |
| a)24                                                                               | Descrip-<br>tion<br>விளக்கம் | Qty.<br>அளவு             | Rate per<br>unit<br>யூனிட்<br>ஒன்றின்<br>வீகம் |                                                                                                                                |                                                                                  |                                                                                     |                                                                                                                                                                 | Section (                                                                                                                                                                                              | ( <b>6)</b> (DEA 31(5)-63)                                                                                                                                                                                                                                                         |                                                                 |
| 29/3/24                                                                            | wil                          | NIL                      | NEL                                            | NEL                                                                                                                            | NSL                                                                              | WEL                                                                                 | NEL NEL                                                                                                                                                         | NIL                                                                                                                                                                                                    |                                                                                                                                                                                                                                                                                    |                                                                 |
| 30/3/24                                                                            | JSL                          | NEL                      | NIC                                            | NJL                                                                                                                            | NIL                                                                              | NIL                                                                                 | NIL                                                                                                                                                             | NEL                                                                                                                                                                                                    |                                                                                                                                                                                                                                                                                    |                                                                 |
| 31)3/24                                                                            |                              | NIL                      | NIL                                            | NEL                                                                                                                            | NIL                                                                              | NIL                                                                                 | NIL                                                                                                                                                             | NIL                                                                                                                                                                                                    |                                                                                                                                                                                                                                                                                    |                                                                 |
| 1/4/24                                                                             | NIL                          | NIL                      | NEL                                            | NIL                                                                                                                            | NSC                                                                              | NEL                                                                                 | NEL                                                                                                                                                             | NSC                                                                                                                                                                                                    |                                                                                                                                                                                                                                                                                    |                                                                 |
| 2/4/24                                                                             | NEL                          | NEL                      | NEL                                            | NEL                                                                                                                            | NIL                                                                              | NIC                                                                                 | NT 2                                                                                                                                                            | win                                                                                                                                                                                                    |                                                                                                                                                                                                                                                                                    |                                                                 |
| 14/24                                                                              | NEL                          | MIL                      | NIL                                            | NIL                                                                                                                            | NIL                                                                              | NIC                                                                                 | NSL                                                                                                                                                             | arri                                                                                                                                                                                                   |                                                                                                                                                                                                                                                                                    |                                                                 |
| 14/24                                                                              | NEL                          | NIC                      | NEL                                            | NIL                                                                                                                            | NIC                                                                              | NEC                                                                                 | NIL                                                                                                                                                             | with                                                                                                                                                                                                   |                                                                                                                                                                                                                                                                                    |                                                                 |
| 5/4/24                                                                             | MIL                          | NSL                      | NIL                                            | NIL                                                                                                                            | NEL                                                                              | NIL                                                                                 | wsc                                                                                                                                                             | NIC                                                                                                                                                                                                    |                                                                                                                                                                                                                                                                                    |                                                                 |
| 14/24                                                                              | NEC                          | NEL                      | NIC                                            | NIL                                                                                                                            | NIC                                                                              | NSC                                                                                 | NEL                                                                                                                                                             | NYL                                                                                                                                                                                                    |                                                                                                                                                                                                                                                                                    |                                                                 |
| 14/24                                                                              | niti                         | NEL                      | with                                           | mile                                                                                                                           | NSC                                                                              | Mrc                                                                                 | NIL                                                                                                                                                             | NEC                                                                                                                                                                                                    |                                                                                                                                                                                                                                                                                    |                                                                 |
|                                                                                    |                              | 51                       | 21                                             | 6/4/                                                                                                                           | 2024                                                                             | Inspe                                                                               | which on (                                                                                                                                                      | 8/4/2024)                                                                                                                                                                                              |                                                                                                                                                                                                                                                                                    |                                                                 |
|                                                                                    | TAL I                        | Expe<br>Bype             | NOTER                                          | E AS PEI                                                                                                                       | e camp                                                                           | [A AFE                                                                              |                                                                                                                                                                 |                                                                                                                                                                                                        | 3030/-                                                                                                                                                                                                                                                                             |                                                                 |
| 32-3—1a                                                                            | 12 - 544)<br>-               |                          | 1.1.1                                          |                                                                                                                                | 500                                                                              |                                                                                     | 2<br>FÉSRENCE                                                                                                                                                   | -                                                                                                                                                                                                      | 4701                                                                                                                                                                                                                                                                               |                                                                 |