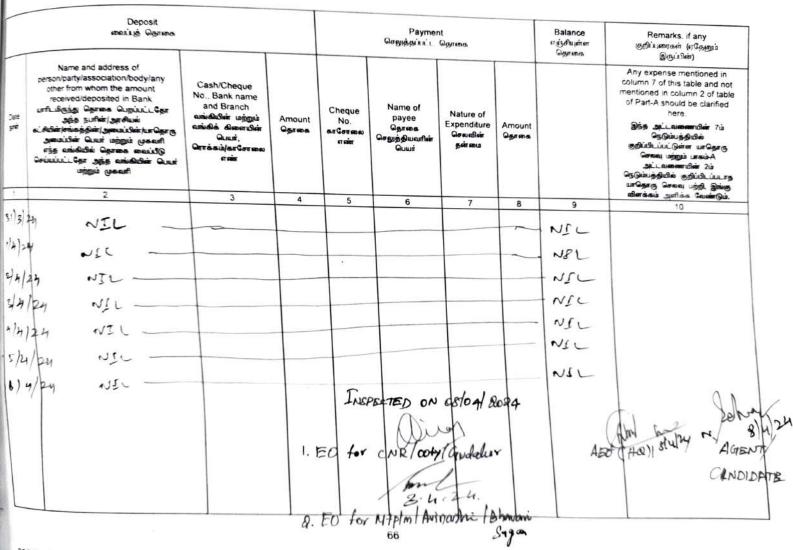

| 1                                                                                  |                              | 2                        |                                                | 3                                                                                                                              | 4                                                                                | 5                                                                                   | 6                                                                                                                                                               | 7                                                                                                                                                                                                      | 8                                                                                                                                                                                                                                                                                  | 9                                                               |
|------------------------------------------------------------------------------------|------------------------------|--------------------------|------------------------------------------------|--------------------------------------------------------------------------------------------------------------------------------|----------------------------------------------------------------------------------|-------------------------------------------------------------------------------------|-----------------------------------------------------------------------------------------------------------------------------------------------------------------|--------------------------------------------------------------------------------------------------------------------------------------------------------------------------------------------------------|------------------------------------------------------------------------------------------------------------------------------------------------------------------------------------------------------------------------------------------------------------------------------------|-----------------------------------------------------------------|
| Date of<br>expendi-<br>ture/event<br>செலவு<br>செல்வு<br>சங்யப்பட்ட<br>தாள்/நிகழ்வு |                              | e of expend<br>லவின் தன் | തഥ                                             | Total Amount in<br>Rupees (paid +<br>outstanding)<br>மொத்த செலவு<br>தொகை ரூபாயில்<br>(செலுத்தப்பட்டது<br>+நிலுவையாக<br>உள்ளது) | Name and<br>address of<br>payee<br>தொகை<br>நொக்கியவரின்<br>பெயரும்<br>முகவரியும் | Bill No. /<br>Voucher<br>No. and<br>date<br>பட்டி எண்/<br>ரசிது எண்<br>மற்றும் நாள் | Amount<br>incurred/authorized<br>by candidate or his<br>election agent<br>வேட்பாளர் செய்த<br>செலவ/அவருடைய<br>தேர்தல் முகவருக்கு<br>அனுமதி அளிக்கப்பட்ட<br>செலவு | Amount<br>incurred/authorized by<br>political party and name<br>of political party<br>அரசியல் கட்சி செய்த<br>தெலைவு மற்றும்<br>அத்தனரமளிக்கப்பட்ட<br>செலவுத் தொகை (அந்த<br>அரசியல் கட்சியின்<br>மெயர்) | Amount incurred/authorized by<br>other individual/<br>association/body/any other<br>(mention full Name and<br>Address)<br>செலவு செய்துசெலவு செய்ய<br>அதிகாரமளித்த<br>நபரீன்/சன்கத்தின்/அமைப்பின்/<br>ஏதேனும் இருப்பின் பெயர் (முழுப்<br>பெயரையும் முகவரியையும்<br>குறிப்பின் பெயர் | 9<br>Remarks, if<br>any<br>குறிப்புரை<br>(ஏதேனும்<br>இருப்பின்) |
| a)24                                                                               | Descrip-<br>tion<br>விளக்கம் | Qty.<br>அளவு             | Rate per<br>unit<br>யூனிட்<br>ஒன்றின்<br>வீகம் |                                                                                                                                |                                                                                  |                                                                                     |                                                                                                                                                                 | Section (                                                                                                                                                                                              | ( <b>6)</b> (DEA 31(5)-63)                                                                                                                                                                                                                                                         |                                                                 |
| 29/3/24                                                                            | wil                          | NIL                      | NEL                                            | NEL                                                                                                                            | NSL                                                                              | WEL                                                                                 | NEL NEL                                                                                                                                                         | NIL                                                                                                                                                                                                    |                                                                                                                                                                                                                                                                                    |                                                                 |
| 30/3/24                                                                            | JSL                          | NEL                      | NIC                                            | NJL                                                                                                                            | NIL                                                                              | NIL                                                                                 | NIL                                                                                                                                                             | NEL                                                                                                                                                                                                    |                                                                                                                                                                                                                                                                                    |                                                                 |
| 31)3/24                                                                            |                              | NIL                      | NIL                                            | NEL                                                                                                                            | NIL                                                                              | NIL                                                                                 | NIL                                                                                                                                                             | NIL                                                                                                                                                                                                    |                                                                                                                                                                                                                                                                                    |                                                                 |
| 1/4/24                                                                             | NIL                          | NIL                      | NEL                                            | NIL                                                                                                                            | NSC                                                                              | NEL                                                                                 | NEL                                                                                                                                                             | NSC                                                                                                                                                                                                    |                                                                                                                                                                                                                                                                                    |                                                                 |
| 2/4/24                                                                             | NEL                          | NEL                      | NEL                                            | NEL                                                                                                                            | NIL                                                                              | NIC                                                                                 | NT 2                                                                                                                                                            | win                                                                                                                                                                                                    |                                                                                                                                                                                                                                                                                    |                                                                 |
| 14/24                                                                              | NEL                          | MIL                      | NIL                                            | NIL                                                                                                                            | NIL                                                                              | NIC                                                                                 | NSL                                                                                                                                                             | arri                                                                                                                                                                                                   |                                                                                                                                                                                                                                                                                    |                                                                 |
| 14/24                                                                              | NEL                          | NIC                      | NEL                                            | NIL                                                                                                                            | NIC                                                                              | NEC                                                                                 | NIL                                                                                                                                                             | with                                                                                                                                                                                                   |                                                                                                                                                                                                                                                                                    |                                                                 |
| 5/4/24                                                                             | MIL                          | NSL                      | NIL                                            | NIL                                                                                                                            | NEL                                                                              | NIL                                                                                 | wsc                                                                                                                                                             | NIC                                                                                                                                                                                                    |                                                                                                                                                                                                                                                                                    |                                                                 |
| 14/24                                                                              | NEC                          | NEL                      | NIC                                            | NIL                                                                                                                            | NIC                                                                              | NSC                                                                                 | NEL                                                                                                                                                             | NYL                                                                                                                                                                                                    |                                                                                                                                                                                                                                                                                    |                                                                 |
| 14/24                                                                              | niti                         | NEL                      | with                                           | mile                                                                                                                           | NSC                                                                              | Mrc                                                                                 | NIL                                                                                                                                                             | NEC                                                                                                                                                                                                    |                                                                                                                                                                                                                                                                                    |                                                                 |
|                                                                                    |                              | 51                       | 21                                             | 6/4/                                                                                                                           | 2024                                                                             | Inspe                                                                               | which on (                                                                                                                                                      | 8/4/2024)                                                                                                                                                                                              |                                                                                                                                                                                                                                                                                    |                                                                 |
|                                                                                    | TAL I                        | Expe<br>Bype             | NOTER                                          | E AS PEI                                                                                                                       | e camp                                                                           | [A AFE                                                                              |                                                                                                                                                                 |                                                                                                                                                                                                        | 3030/-                                                                                                                                                                                                                                                                             |                                                                 |
| 32-3—1a                                                                            | 12 - 544)<br>-               |                          | 1.1.1                                          |                                                                                                                                | 500                                                                              |                                                                                     | 2<br>FÉSRENCE                                                                                                                                                   | -                                                                                                                                                                                                      | 4701                                                                                                                                                                                                                                                                               |                                                                 |