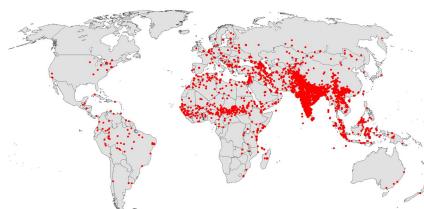

## WHERE are they?

Of the approximately 5,000 Frontier people groups, 4,500 are in the 10/40 Window. 90% of Frontier peoples live between 10 and 40 degrees north latitude stretching across North Africa, Middle East, Central and East Asia.

#### 9 out of 10 are in the 10/40 Window

Prayer Guide

Unfinished Task <u>Poster</u>