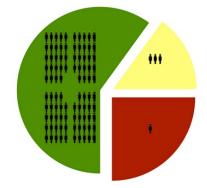

## WHERE are missionaries going?

**96%** go to the <mark>60%</mark> of world population where more than 5% identify with Jesus.

**3%** go to the **15%** of world population where 0.1% to 5% identify with Jesus.

**1%** goes to the **25%** of world population where less than 0.1% identify with Jesus.

#### Only 1 in 100 missionaries

Get involved

Pray for and share vision for Frontier People Groups.

joshuaproject.net/frontier

go31.org

<u>Videos</u>

Podcast