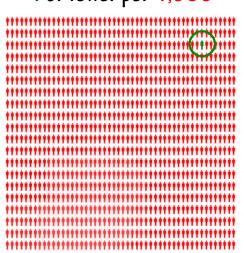

# 1 or fewer per **1,000**

1 or fewer who identifies with Jesus in some way 999 who do not identify with Jesus in any way