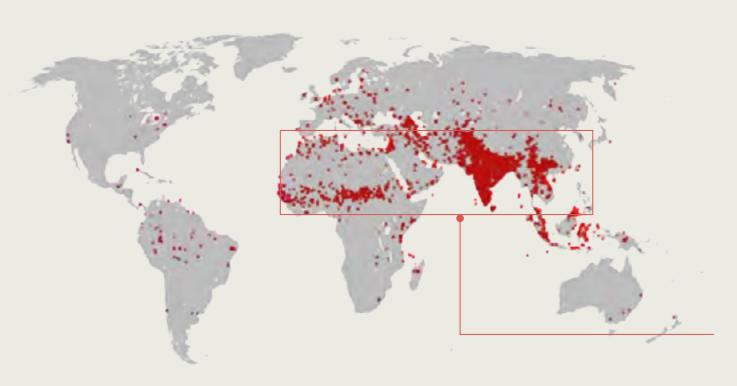

#### **WHERE ARE THEY?**

Of the approximately 5,000 Frontier people groups, 4,500 are in the 10/40 Window. 90% of Frontier peoples live between 10 and 40 degrees north latitude stretching across North Africa, Middle East, Central and East Asia.

9 OUT OF 10 ARE IN THE 10/40 WINDOW