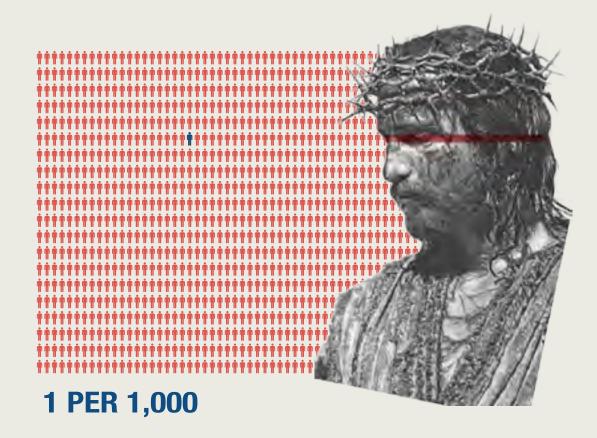

#### WHO ARE THEY?

Frontier people groups are a subset of unreached people groups that have 0.1% or fewer who identify with Jesus in any way and no confirmed sustained Kingdom movement. These are the "most unreached of the unreached."

1 OR FEWER

who identifies with Jesus in some way

who do not identify with Jesus in any way