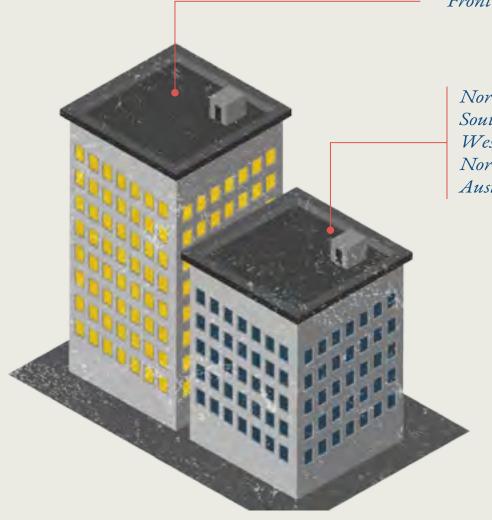

## WHY ARE THEY STRATEGIC?

2.01 billion souls live in Frontier unreached people groups. Of everyone alive today, 25% live in a people group where there is almost no opportunity to hear about Jesus.

1 OF 4

More people live in Frontier people groups than in North and Central America, South America, Western Europe, North Africa and Middle East, Australia and Oceania— combined!

Frontier people groups

North and Central America South America Western Europe North Africa and Middle East Australia and Oceania