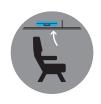

# **CARRY-ON BAGGAGE**

# 1 Piece up to 10 kg 14 kg excellence fare

\*Even when it is regulation size, if the crew considers it necessary, for reasons of space, your luggage will be put in the hold at no extra cost to you.