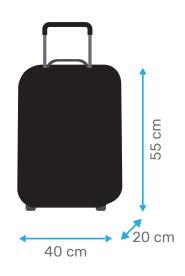

# **CARRY-ON BAGGAGE**

# 1 Piece up to 10 kg 14 kg excellence fare

\*Even when it is regulation size, if the crew considers it necessary, for reasons of space, your luggage will be put in the hold at no extra cost to you.