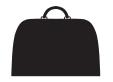

## 1 additional item

(handbag or briefcase)

(maximum 35 x 20 x 20 cm)

Any passenger with carry-on baggage that exceeds these limits will be required to pay €50 per flight and bag, whether they have checked in any other baggage or not.