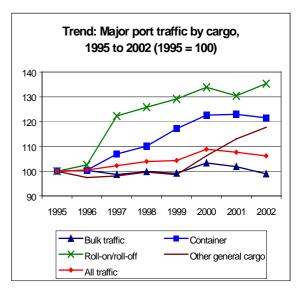

## 2. Major ports traffic

| Table 2: Cargo category breakdown at major UK ports |
|-----------------------------------------------------|
| Foreign and domestic: million tonnes                |

|                                                                  | 2001  | 2002  | % chg |
|------------------------------------------------------------------|-------|-------|-------|
|                                                                  |       |       |       |
| Liquid Bulk                                                      | 273.5 | 270.8 | -1%   |
| Liquefied gas                                                    | 8.1   | 7.9   | -3%   |
| Crude oil                                                        | 168.6 | 172.5 | 2%    |
| Oil products                                                     | 82.6  | 78.2  | -5%   |
| Other liquid bulk                                                | 14.3  | 12.3  | -14%  |
| products                                                         |       | 100 - |       |
| Dry Bulk                                                         | 115.0 | 106.7 | -7%   |
| Ores                                                             | 19.6  | 17.0  | -13%  |
| Coal                                                             | 39.9  | 33.0  | -17%  |
| Agricultural products                                            | 13.0  | 13.1  | 0%    |
| Other dry bulk                                                   | 42.5  | 43.7  | 3%    |
| Other general cargo                                              | 26.1  | 27.1  | 4%    |
| Forestry products                                                | 9.4   | 10.2  | 8%    |
| Iron and steel<br>products                                       | 9.8   | 10.3  | 5%    |
| Other general cargo & containers <20'                            | 6.8   | 6.7   | -2%   |
| Containers                                                       | 51.7  | 51.1  | -1%   |
| 20' freight units                                                | 22.2  | 19.9  | -10%  |
| 40' freight units                                                | 26.2  | 26.8  | 2%    |
| Freight units >20' & <40'                                        | 1.3   | 1.2   | -12%  |
| Freight units >40'                                               | 2.0   | 3.2   | 66%   |
| Roll-on/Roll-off (self                                           | 41.9  | 44.0  | 5%    |
| propelled)                                                       |       |       |       |
| Road goods vehicles                                              | 37.2  | 38.9  | 5%    |
| Import/Export motor<br>vehicles                                  | 4.0   | 4.7   | 17%   |
| Other mobile self-<br>propelled units                            | 0.7   | 0.3   | -52%  |
| Roll-on/Roll-off (non-self<br>propelled)                         | 41.3  | 42.4  | 3%    |
| Unaccompanied road<br>goods trailers                             | 35.3  | 36.0  | 2%    |
| Unaccompanied<br>caravans, agricultural &<br>industrial vehicles | 0.7   | 0.6   | -13%  |
| shipborne trailers etc                                           | 4.8   | 5.3   | 9%    |
| Other mobile non self-<br>propelled units                        | 0.4   | 0.5   | 14%   |