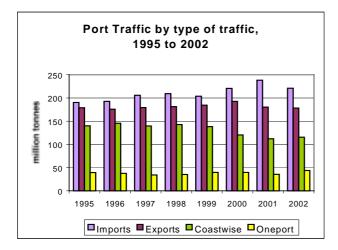

## 1. Summary

Total freight traffic fell by 1 per cent in 2002 to 558 million tonnes, of which major port traffic accounted for 97 per cent (542 million tonnes).

Table 1: UK Port Traffic

|                          |       | ſ     | Villion tonnes |
|--------------------------|-------|-------|----------------|
|                          | 2001  | 2002  | % change       |
| Foreign                  | 418.7 | 399.1 | -5%            |
| Imports                  | 238.4 | 220.9 | -7%            |
| Exports                  | 180.4 | 178.2 | -1%            |
| Domestic                 | 147.6 | 159.2 | 8%             |
| Coastwise                | 112.2 | 115.5 | 3%             |
| One-port                 | 35.4  | 43.7  | 23%            |
| All Traffic              | 566.4 | 558.3 | -1%            |
| Of which                 |       |       |                |
| Major ports <sup>1</sup> | 549.5 | 542.1 | -1%            |