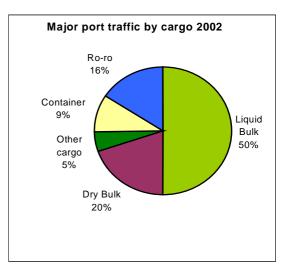

## 2. Major ports traffic

| Table 2: Cargo category breakdown at major UK ports |
|-----------------------------------------------------|
| Foreign and domestic: million tonnes                |

|                                                                  | 2001  | 2002  | % chg |
|------------------------------------------------------------------|-------|-------|-------|
|                                                                  |       |       |       |
| Liquid Bulk                                                      | 273.5 | 270.8 | -1%   |
| Liquefied gas                                                    | 8.1   | 7.9   | -3%   |
| Crude oil                                                        | 168.6 | 172.5 | 2%    |
| Oil products                                                     | 82.6  | 78.2  | -5%   |
| Other liquid bulk                                                | 14.3  | 12.3  | -14%  |
| products                                                         |       | 100 - |       |
| Dry Bulk                                                         | 115.0 | 106.7 | -7%   |
| Ores                                                             | 19.6  | 17.0  | -13%  |
| Coal                                                             | 39.9  | 33.0  | -17%  |
| Agricultural products                                            | 13.0  | 13.1  | 0%    |
| Other dry bulk                                                   | 42.5  | 43.7  | 3%    |
| Other general cargo                                              | 26.1  | 27.1  | 4%    |
| Forestry products                                                | 9.4   | 10.2  | 8%    |
| Iron and steel<br>products                                       | 9.8   | 10.3  | 5%    |
| Other general cargo & containers <20'                            | 6.8   | 6.7   | -2%   |
| Containers                                                       | 51.7  | 51.1  | -1%   |
| 20' freight units                                                | 22.2  | 19.9  | -10%  |
| 40' freight units                                                | 26.2  | 26.8  | 2%    |
| Freight units >20' & <40'                                        | 1.3   | 1.2   | -12%  |
| Freight units >40'                                               | 2.0   | 3.2   | 66%   |
| Roll-on/Roll-off (self                                           | 41.9  | 44.0  | 5%    |
| propelled)                                                       |       |       |       |
| Road goods vehicles                                              | 37.2  | 38.9  | 5%    |
| Import/Export motor<br>vehicles                                  | 4.0   | 4.7   | 17%   |
| Other mobile self-<br>propelled units                            | 0.7   | 0.3   | -52%  |
| Roll-on/Roll-off (non-self<br>propelled)                         | 41.3  | 42.4  | 3%    |
| Unaccompanied road<br>goods trailers                             | 35.3  | 36.0  | 2%    |
| Unaccompanied<br>caravans, agricultural &<br>industrial vehicles | 0.7   | 0.6   | -13%  |
| shipborne trailers etc                                           | 4.8   | 5.3   | 9%    |
| Other mobile non self-<br>propelled units                        | 0.4   | 0.5   | 14%   |