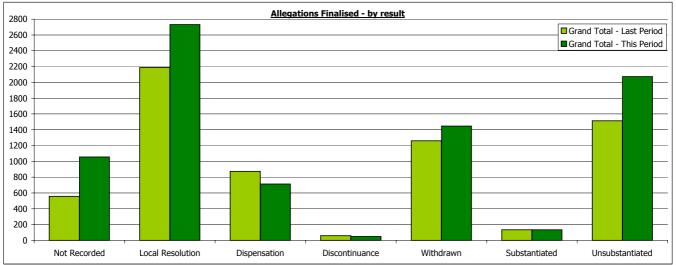

### Public Complaints Finalised (pages 24 - 28)

a) Public Complaint allegations finalised has increased 25% from 6586 to 8201.

b) Unsubstantiated allegations has increased by 23% from 1513 to 2072. This could be partly due to the IC conducting a limited investigation, and the decrease in dispensations.

### **Conduct Matters Finalised (pages 29 -33)**

a) Conduct Matter allegations finalised has decreased 3% from 1061 to 1089.

b) Substantiated allegations has reduced by 5% from 637 to 605. This period 56% of finalised allegations are substantiated, compared to 60% for the previous period.

c) The majority of officer allegations are substantiated, this is due to the majority of conduct matters being resulted with written warnings. Of the 650 officer allegations 367 resulted in a written warning.