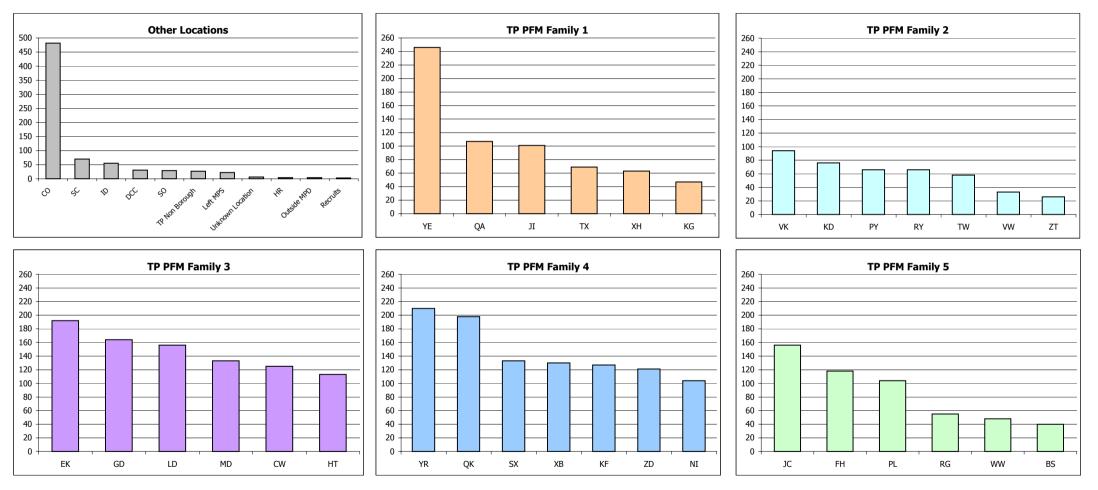

b) City of Westminster have the highest number of allegations recorded (1203), this is primarily due to 553 allegations arising from the Muslim cart demonstration and 47 allegations arising from the Parliament Square demonstration.

| Boroughs of incident are highlighted according to 'TP PFM Family Groups' |                 |                 |                 |                 |                       |  |  |  |  |
|--------------------------------------------------------------------------|-----------------|-----------------|-----------------|-----------------|-----------------------|--|--|--|--|
| TP PFM Family 1                                                          | TP PFM Family 2 | TP PFM Family 3 | TP PFM Family 4 | TP PFM Family 5 | Other Units/Locations |  |  |  |  |