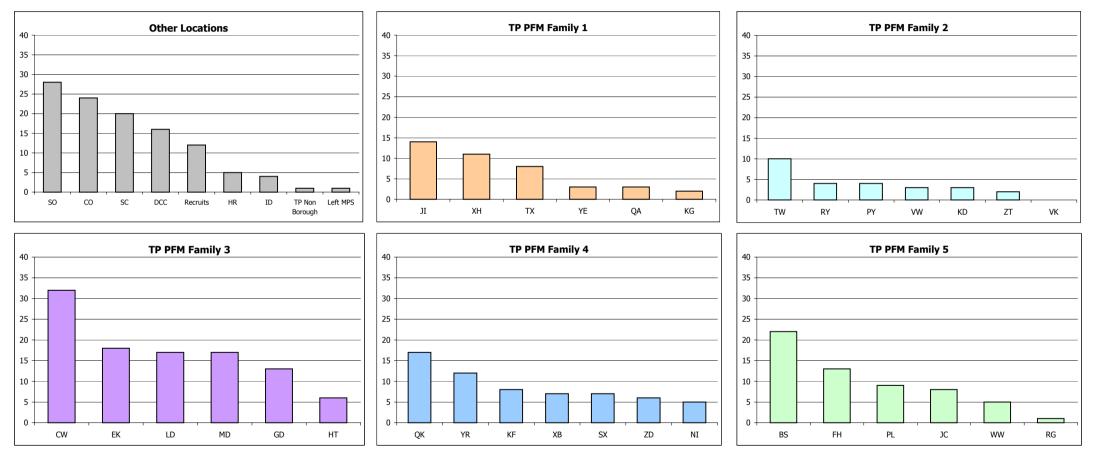

| Boroughs of incident are highlighted according to 'TP PFM Family Groups' |                 |                 |                 |                 |                       |  |  |  |  |
|--------------------------------------------------------------------------|-----------------|-----------------|-----------------|-----------------|-----------------------|--|--|--|--|
| TP PFM Family 1                                                          | TP PFM Family 2 | TP PFM Family 3 | TP PFM Family 4 | TP PFM Family 5 | Other Units/Locations |  |  |  |  |