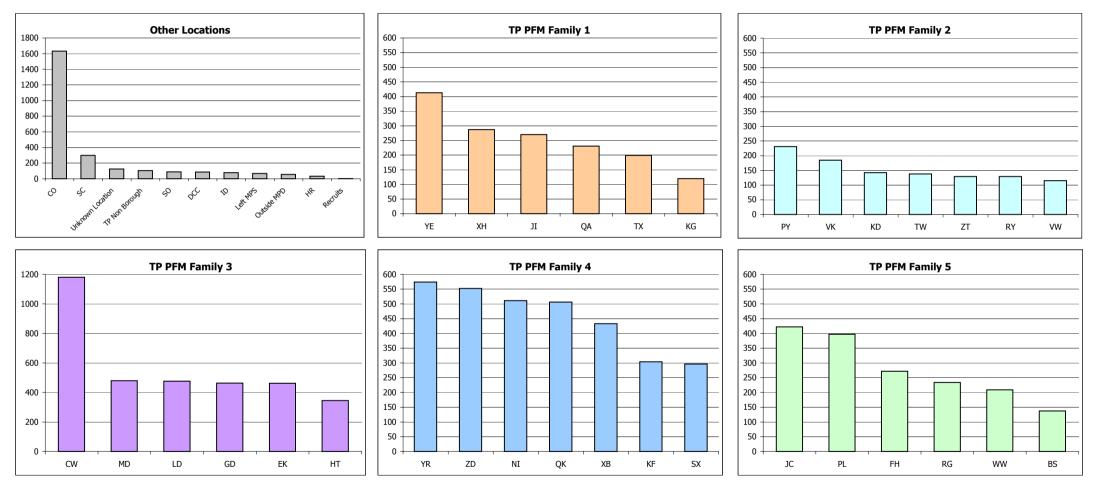

| Boroughs of incident are highlighted according to 'TP PFM Family Groups' |                 |                 |                 |                 |                       |  |  |  |  |
|--------------------------------------------------------------------------|-----------------|-----------------|-----------------|-----------------|-----------------------|--|--|--|--|
| TP PFM Family 1                                                          | TP PFM Family 2 | TP PFM Family 3 | TP PFM Family 4 | TP PFM Family 5 | Other Units/Locations |  |  |  |  |