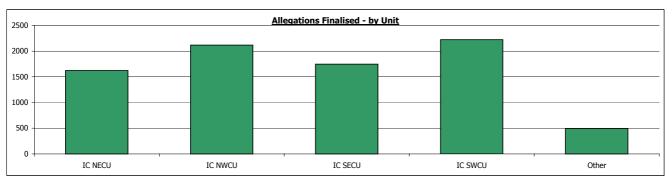

### **Officer Safety Equipment (pages 11 - 16)**

a) Of the 8445 public complaints allegations recorded 453 relate to officer safety equipment, an increase of 11% (from 409)
 b) Central Operations account for 158 of the 961 officer allegations recorded. The majority related to misuse of handcuffs (104)

b) Of the 712 allegations arising from a stop & search 56 also relate to use of officer safety equipment.

c) Central Operations account for the majority of officer allegations (302), of which 263 are against officers based at TSG at the time of incident. There has been a 5% decrease for Central Operations from last period to this period (319 to 302).

b) Central Operations currently has 71 officers of concern. 56 of which are TSG officers. (This is based on officers current unit).