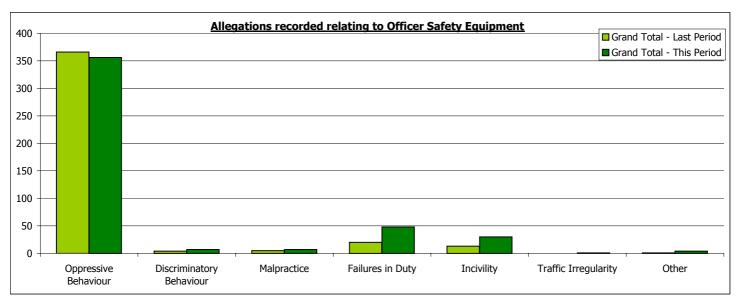

### **Conduct Matters Recorded (pages 6 - 10)**

a) Conduct Matters allegations recorded has increased by 8% from 1051 to 1133.

b) Oppressive Behaviour related allegations have increased by 23% from 179 to 221. Discriminatory Behaviour related allegations have decreased by 48% from 29 to 15.

### **Officer Safety Equipment (pages 11 - 16)**

a) Of the 8445 public complaints allegations recorded 453 relate to officer safety equipment, an increase of 11% (from 409)
 b) Central Operations account for 158 of the 961 officer allegations recorded. The majority related to misuse of handcuffs (104)