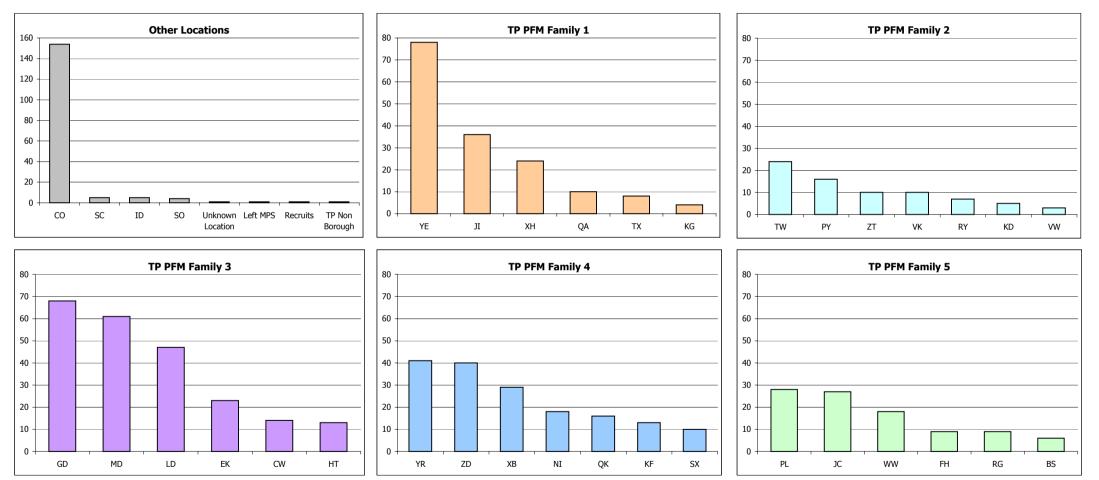

| Boroughs of incident are highlighted according to 'TP PFM Family Groups' |                 |                 |                 |                 |                       |  |  |  |  |
|--------------------------------------------------------------------------|-----------------|-----------------|-----------------|-----------------|-----------------------|--|--|--|--|
| TP PFM Family 1                                                          | TP PFM Family 2 | TP PFM Family 3 | TP PFM Family 4 | TP PFM Family 5 | Other Units/Locations |  |  |  |  |

### **Public Complaints -Officer Allegations Recorded**

Grand Total for period: (percentage -/+ from

No. of

| Period:         | 0 |
|-----------------|---|
| Data extracted: | 0 |

Officers Unit/

01 Mar 2006 01 Mar 2007