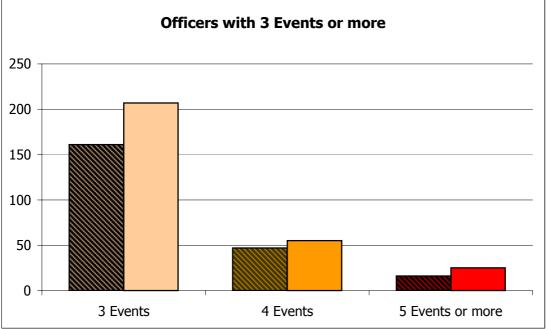

### **Complaints Intervention Scheme (pages 21-23)**

a) There has been an increase in the number of officers of concern from 224 to 287 officers. The majority have received 3 events (207 officers). Officers with 5 events or more has increased, there are currently 25 officers compared to 16 officers last period.

b) Central Operations currently has 71 officers of concern. 56 of which are TSG officers. (This is based on officers current unit).