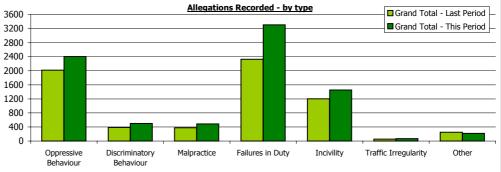

### **Conduct Matters Recorded (pages 6 - 10)**

a) Conduct Matters allegations recorded has increased by 8% from 1051 to 1133.

b) Oppressive Behaviour related allegations have increased by 23% from 179 to 221. Discriminatory Behaviour related allegations have decreased by 48% from 29 to 15.

c) Officers based at Kingston-upon-Thames 450% increase in allegations recorded from last period to this period. Although there has been a huge increase looking at percentages the numbers are very small, from 2 to 11 allegations.