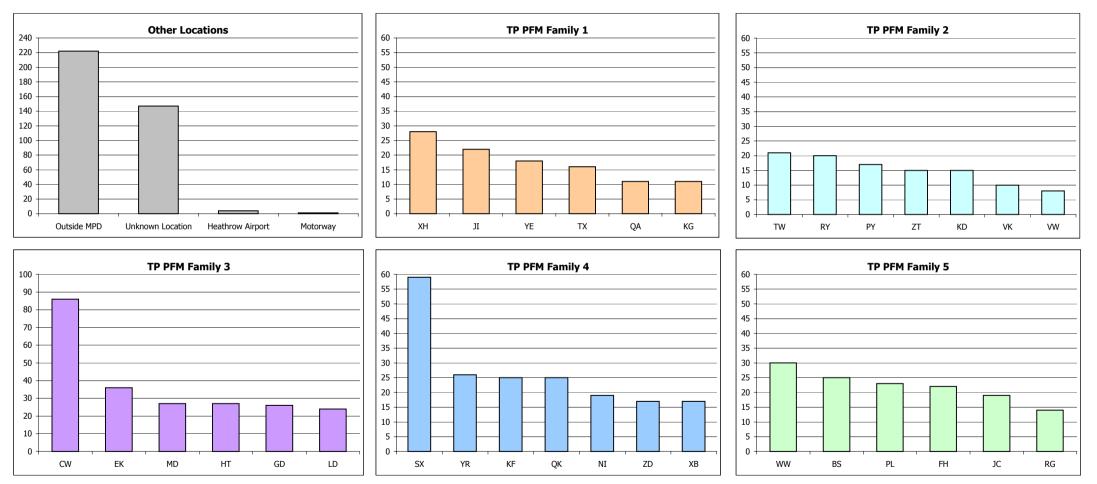

| Boroughs of incident are highlighted according to 'TP PFM Family Groups' |                 |                 |                 |                 |                       |  |  |  |  |
|--------------------------------------------------------------------------|-----------------|-----------------|-----------------|-----------------|-----------------------|--|--|--|--|
| TP PFM Family 1                                                          | TP PFM Family 2 | TP PFM Family 3 | TP PFM Family 4 | TP PFM Family 5 | Other Units/Locations |  |  |  |  |