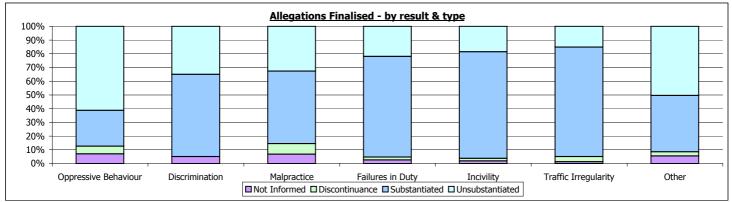

### **Conduct Matters Finalised (pages 29 -33)**

a) Conduct Matter allegations finalised has decreased 3% from 1061 to 1089.

b) Substantiated allegations has reduced by 5% from 637 to 605. This period 56% of finalised allegations are substantiated, compared to 60% for the previous period.

c) The majority of officer allegations are substantiated, this is due to the majority of conduct matters being resulted with written warnings. Of the 650 officer allegations 367 resulted in a written warning.