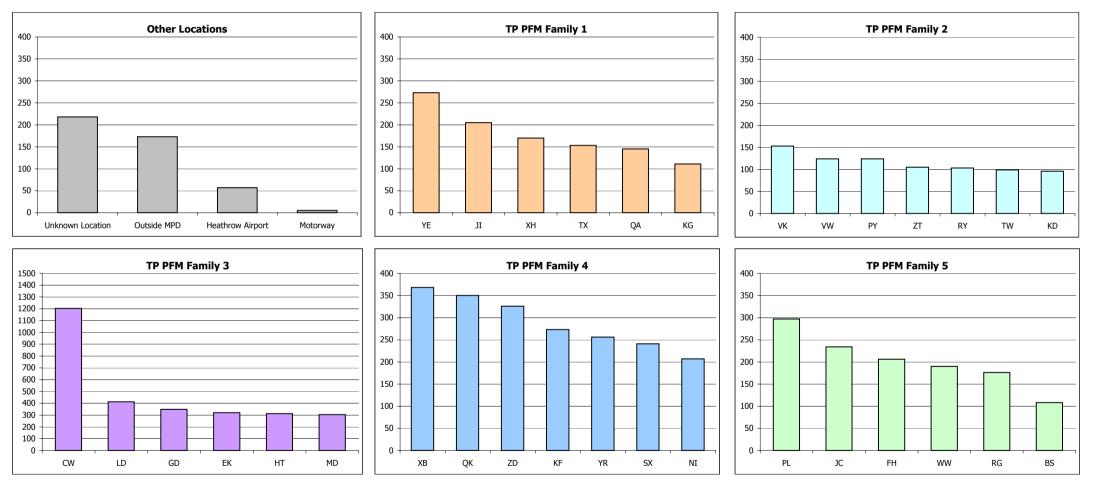

| Boroughs of incident are highlighted according to 'TP PFM Family Groups' |                 |                 |                 |                 |                       |  |  |  |  |
|--------------------------------------------------------------------------|-----------------|-----------------|-----------------|-----------------|-----------------------|--|--|--|--|
| TP PFM Family 1                                                          | TP PFM Family 2 | TP PFM Family 3 | TP PFM Family 4 | TP PFM Family 5 | Other Units/Locations |  |  |  |  |