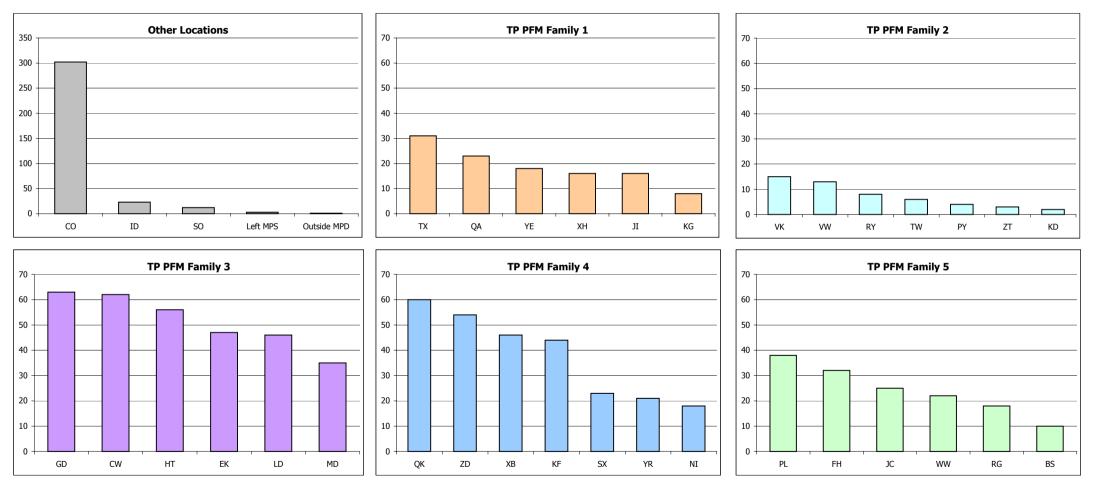

| Boroughs of incident are highlighted according to 'TP PFM Family Groups' |                 |                 |                 |                 |                       |  |  |  |  |
|--------------------------------------------------------------------------|-----------------|-----------------|-----------------|-----------------|-----------------------|--|--|--|--|
| TP PFM Family 1                                                          | TP PFM Family 2 | TP PFM Family 3 | TP PFM Family 4 | TP PFM Family 5 | Other Units/Locations |  |  |  |  |