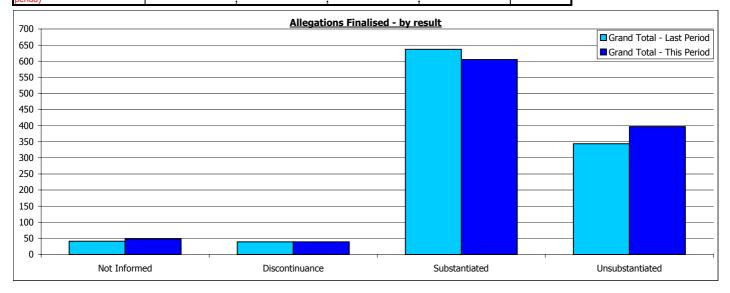

### **Conduct Matters Finalised (pages 29 -33)**

a) Conduct Matter allegations finalised has decreased 3% from 1061 to 1089.

b) Substantiated allegations has reduced by 5% from 637 to 605. This period 56% of finalised allegations are substantiated, compared to 60% for the previous period.

c) The majority of officer allegations are substantiated, this is due to the majority of conduct matters being resulted with written warnings. Of the 650 officer allegations 367 resulted in a written warning.