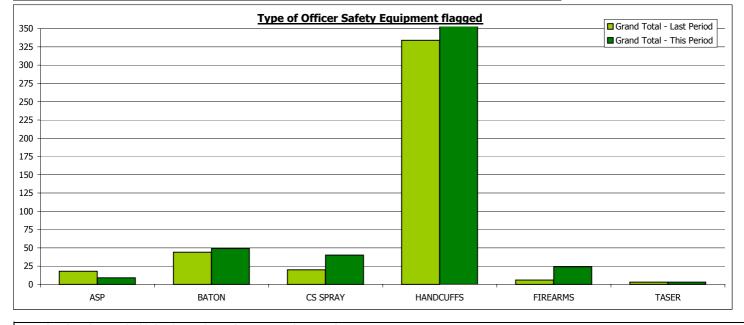

### **Officer Safety Equipment (pages 11 - 16)**

a) Of the 8445 public complaints allegations recorded 453 relate to officer safety equipment, an increase of 11% (from 409)
 b) Central Operations account for 158 of the 961 officer allegations recorded. The majority related to misuse of handcuffs (104)