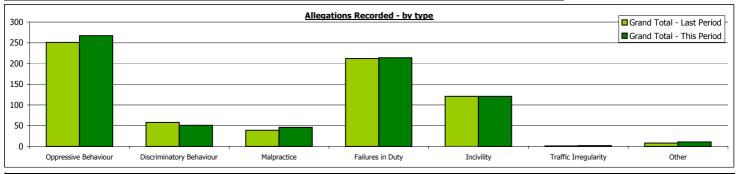

### **Conduct Matters Recorded (pages 6 - 10)**

a) Conduct Matters allegations recorded has increased by 8% from 1051 to 1133.

b) Oppressive Behaviour related allegations have increased by 23% from 179 to 221. Discriminatory Behaviour related allegations have decreased by 48% from 29 to 15.

| Borough of<br>Incident                       | Oppressive<br>Behaviour | Dis -<br>criminatory<br>Behaviour | Malpractice | Failures in<br>Duty | Incivility | Traffic<br>Irregularity | Other | Grand Total | Grand Total<br>(percentage -/-<br>perio<br>01/03/05 to | - from current |
|----------------------------------------------|-------------------------|-----------------------------------|-------------|---------------------|------------|-------------------------|-------|-------------|--------------------------------------------------------|----------------|
| Barking & Dagenham                           | 28                      | 5                                 | 8           | 53                  | 13         | 2                       | 2     | 111         | 73                                                     | 52%            |
| Barnet                                       | 62                      | 19                                | 16          | 83                  | 56         | 2                       | 3     | 241         | 148                                                    | 63%            |
| Bexleyheath                                  | 27                      | 5                                 | 5           | 43                  | 19         | 1                       | 3     | 103         | <i>92</i>                                              | 12%            |
| Brent                                        | 109                     | 26                                | 17          | 123                 | 69         | 2                       | 4     | 350         | 284                                                    | 23%            |
| Bromley                                      | 32                      | 6                                 | 8           | 48                  | 24         | 2                       | 4     | 124         | <i>139</i>                                             | -11%           |
| Camden                                       | 90                      | 18                                | 20          | 131                 | 50         | 5                       | 6     | 320         | 299                                                    | 7%             |
| City of Westminster                          | 204                     | 34                                | 38          | 749                 | 117        | 4                       | 57    | 1203        | <i>943</i>                                             | 28%            |
| Croydon                                      | 110                     | 20                                | 16          | 108                 | 62         | 2                       | 8     | 326         | 234                                                    | <i>39%</i>     |
| Ealing                                       | 120                     | 16                                | 24          | 109                 | 89         | 1                       | 9     | 368         | 216                                                    | 70%            |
| Enfield                                      | 74                      | 14                                | 15          | 112                 | 51         |                         | 7     | 273         | 147                                                    | 86%            |
| Greenwich                                    | 48                      | 12                                | 19          | 68                  | 26         | 1                       | 2     | 176         | 142                                                    | 24%            |
| Hackney                                      | 114                     | 19                                | 33          | 128                 | 47         | 2                       | 5     | 348         | 207                                                    | 68%            |
| Hammersmith & Fulham                         | 78                      | 9                                 | 16          | 60                  | 34         | 1                       | 8     | 206         | 140                                                    | 47%            |
| Haringey                                     | 85                      | 7                                 | 9           | 100                 | 51         | 1                       | 3     | 256         | 250                                                    | 2%             |
| Harrow                                       | 39                      | 11                                | 8           | 48                  | 30         | 2                       | 7     | 145         | 144                                                    | 1%             |
| Havering                                     | 24                      | 1                                 | 8           | 46                  | 14         | 1                       | 2     | 96          | 110                                                    | -13%           |
| Heathrow Airport                             | 17                      | 3                                 | 7           | 10                  | 20         |                         |       | 57          | 36                                                     | 58%            |
| Hillingdon                                   | 47                      | 6                                 | 16          | 59                  | 32         | 6                       | 4     | 170         | 132                                                    | 29%            |
| Hounslow                                     | 53                      | 11                                | 7           | 44                  | 35         | 1                       | 2     | 153         | 184                                                    | -17%           |
| Islington                                    | 67                      | 12                                | 10          | 72                  | 43         | 1                       | 2     | 207         | 234                                                    | -12%           |
| Kensington & Chelsea                         | 42                      | 5                                 | 8           | 32                  | 19         | 1                       | 1     | 108         | 69                                                     | 57%            |
| Kingston-upon-Thames                         | 42                      | 14                                | 6           | 50                  | 33         | 5                       | 3     | 153         | <i>128</i>                                             | 20%            |
| Lambeth                                      | 153                     | 32                                | 27          | 124                 | 71         | 1                       | 5     | 412         | 356                                                    | 16%            |
| Lewisham                                     | 107                     | 19                                | 17          | 87                  | 59         | 1                       | 7     | 297         | 232                                                    | 28%            |
| Merton                                       | 48                      | 8                                 | 11          | 35                  | 20         | 1                       | 1     | 124         | 126                                                    | -2%            |
| Motorway                                     | 3                       | 1                                 |             |                     | 1          |                         |       | 5           |                                                        | 0%             |
| Newham                                       | 88                      | 16                                | 11          | 107                 | 47         | 1                       | 3     | 273         | 206                                                    | 33%            |
| Outside MPD                                  | 56                      | 6                                 | 15          | 38                  | 34         | 9                       | 15    | 173         | 88                                                     | 97%            |
| Redbridge                                    | 57                      | 10                                | 8           | 86                  | 38         | 1                       | 5     | 205         | 122                                                    | 68%            |
| Richmond-upon-Thames                         | 26                      | 10                                | 9           | 33                  | 15         | 2                       | 4     | 99          | 87                                                     | 14%            |
| Southwark                                    | 90                      | 16                                | 17          | 99                  | 76         | 1                       | 5     | 304         | 240                                                    | 27%            |
| Sutton                                       | 28                      | 12                                | 10          | 42                  | 13         |                         |       | 105         | 69                                                     | 52%            |
| Tower Hamlets                                | 93                      | 16                                | 16          | 127                 | 54         | 4                       | 2     | 312         | 185                                                    | 69%            |
| Unknown Location                             | 26                      | 55                                | 10          | 75                  | 20         | 3                       | 29    | 218         | <i>175</i>                                             | 25%            |
| Waltham Forest                               | 63                      | 16                                | 10          | 102                 | 41         | 2                       |       | 234         | 240                                                    | -3%            |
| Wandsworth                                   | 57                      | 12                                | 11          | 79                  | 29         | Ī                       | 2     | 190         | 144                                                    | 32%            |
| Grand Total                                  | 2407                    | 502                               | 486         | 3310                | 1452       | 68                      | 220   | 8445        | 6621                                                   | 28%            |
| Grand Total for previous 12<br>month period: | 2018                    | 386                               | 379         | 2327                | 1203       | 56                      | 252   | 6621        |                                                        |                |
| (percentage -/+ from<br>current period)      | 19%                     | 30%                               | 28%         | 42%                 | 21%        | 21%                     | -13%  | 28%         |                                                        |                |

### Discriminatory Behaviour allegations-broken down by type

| Туре           | Number of allegations |
|----------------|-----------------------|
| Disability     | 6                     |
| Gender         | 4                     |
| Homophobic     | 3                     |
| Mental Health  | 1                     |
| Other          | 11                    |
| Race           | 308                   |
| Religion/Faith | 62                    |
| Total          | 395                   |