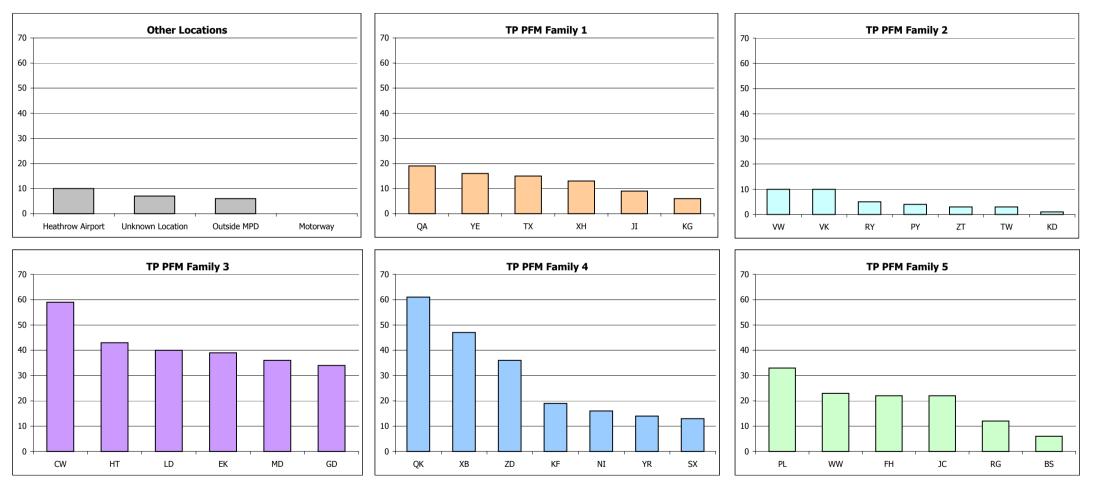

| Boroughs of incident are highlighted according to 'TP PFM Family Groups' |                 |                 |                 |                 |                       |  |  |  |  |
|--------------------------------------------------------------------------|-----------------|-----------------|-----------------|-----------------|-----------------------|--|--|--|--|
| TP PFM Family 1                                                          | TP PFM Family 2 | TP PFM Family 3 | TP PFM Family 4 | TP PFM Family 5 | Other Units/Locations |  |  |  |  |