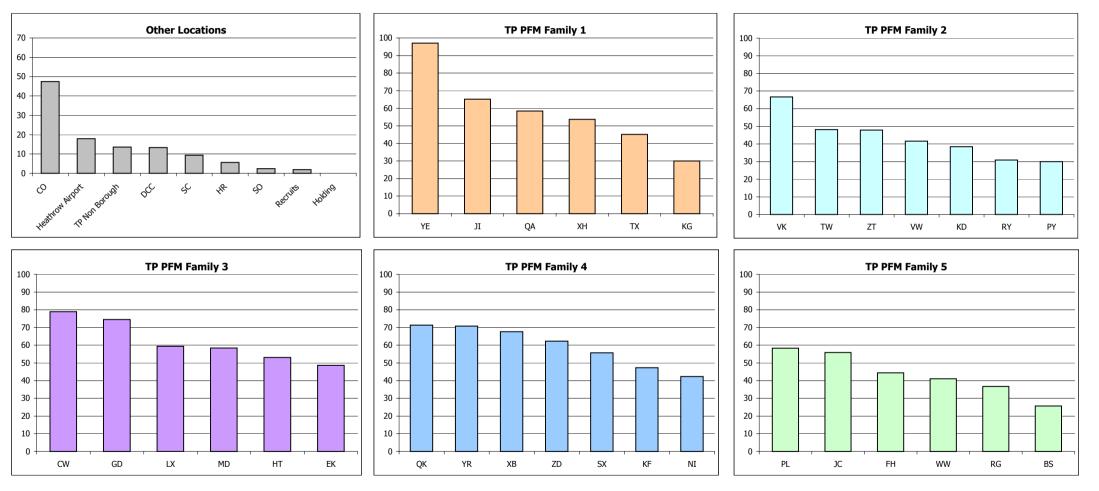

| Boroughs of incident are highlighted according to 'TP PFM Family Groups' |                 |                 |                 |                 |                       |  |  |  |  |
|--------------------------------------------------------------------------|-----------------|-----------------|-----------------|-----------------|-----------------------|--|--|--|--|
| TP PFM Family 1                                                          | TP PFM Family 2 | TP PFM Family 3 | TP PFM Family 4 | TP PFM Family 5 | Other Units/Locations |  |  |  |  |