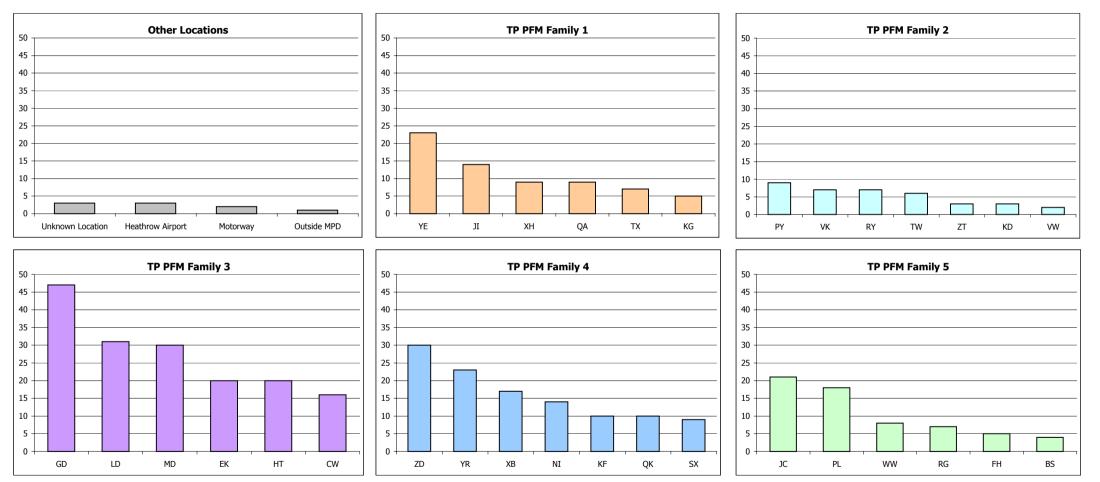

### Stop & Search (pages 17 - 20)

a) Of the 8445 public complaints allegations recorded 712 have arisen from a Stop & Search, an increase of 3% (from 690). Of which 124 allegations related to breach of PACE code A Stop & Search. The majority relate to Oppressive Behaviour alleged during the interaction (267 allegations).

b) Of the 712 allegations arising from a stop & search 56 also relate to use of officer safety equipment.

c) Central Operations account for the majority of officer allegations (302), of which 263 are against officers based at TSG at the time of incident. There has been a 5% decrease for Central Operations from last period to this period (319 to 302).

| Boroughs of incident are highlighted according to 'TP PFM Family Groups' |                 |                 |                 |                 |                       |  |  |  |  |
|--------------------------------------------------------------------------|-----------------|-----------------|-----------------|-----------------|-----------------------|--|--|--|--|
| TP PFM Family 1                                                          | TP PFM Family 2 | TP PFM Family 3 | TP PFM Family 4 | TP PFM Family 5 | Other Units/Locations |  |  |  |  |