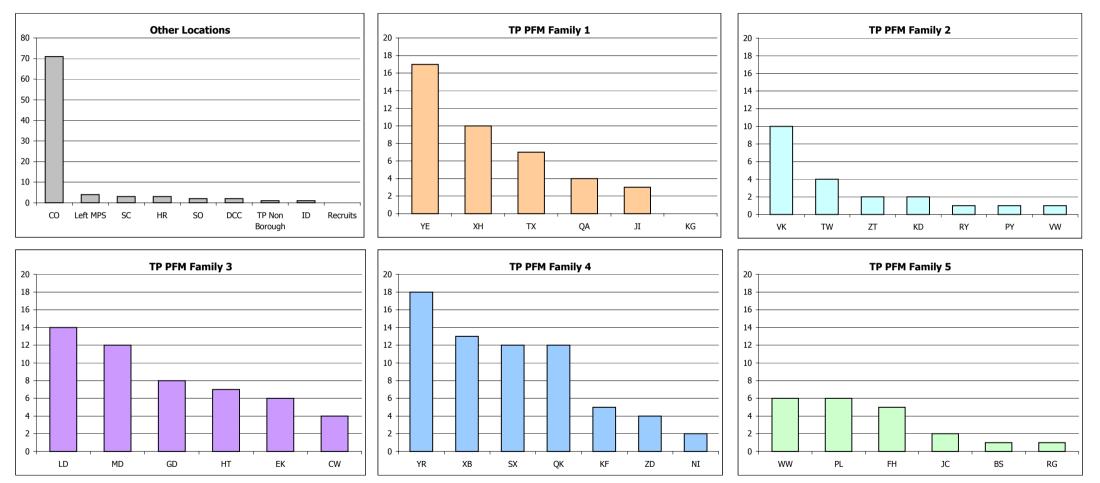

| Boroughs of incident are highlighted according to 'TP PFM Family Groups' |                 |                 |                 |                 |                       |  |  |  |  |
|--------------------------------------------------------------------------|-----------------|-----------------|-----------------|-----------------|-----------------------|--|--|--|--|
| TP PFM Family 1                                                          | TP PFM Family 2 | TP PFM Family 3 | TP PFM Family 4 | TP PFM Family 5 | Other Units/Locations |  |  |  |  |