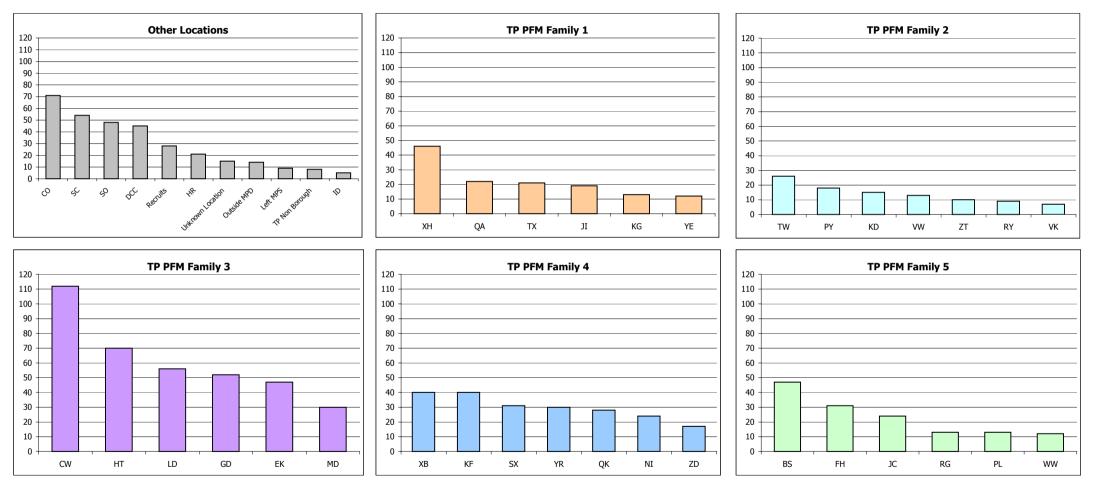

b) City of Westminster have the highest number of allegations recorded (1203), this is primarily due to 553 allegations arising from the Muslim cart demonstration and 47 allegations arising from the Parliament Square demonstration.

c) Officers based at Kingston-upon-Thames 450% increase in allegations recorded from last period to this period. Although there has been a huge increase looking at percentages the numbers are very small, from 2 to 11 allegations.

| Boroughs of incident are highlighted according to 'TP PFM Family Groups' |                 |                 |                 |                 |                       |  |  |  |  |
|--------------------------------------------------------------------------|-----------------|-----------------|-----------------|-----------------|-----------------------|--|--|--|--|
| TP PFM Family 1                                                          | TP PFM Family 2 | TP PFM Family 3 | TP PFM Family 4 | TP PFM Family 5 | Other Units/Locations |  |  |  |  |