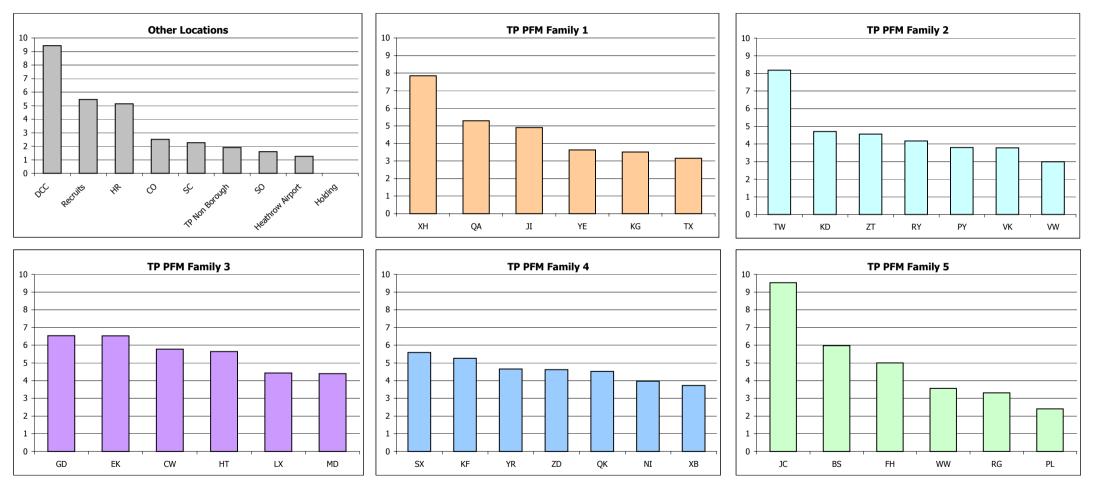

c) Officers based at Kingston-upon-Thames 450% increase in allegations recorded from last period to this period. Although there has been a huge increase looking at percentages the numbers are very small, from 2 to 11 allegations.

| Boroughs of incident are highlighted according to 'TP PFM Family Groups' |                 |                 |                 |                 |                       |  |  |  |  |
|--------------------------------------------------------------------------|-----------------|-----------------|-----------------|-----------------|-----------------------|--|--|--|--|
| TP PFM Family 1                                                          | TP PFM Family 2 | TP PFM Family 3 | TP PFM Family 4 | TP PFM Family 5 | Other Units/Locations |  |  |  |  |