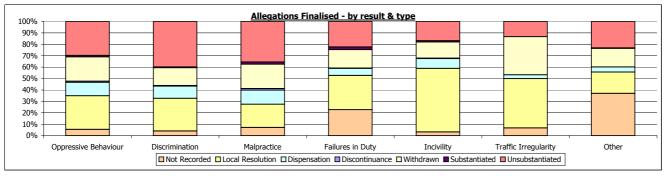

### Public Complaints Finalised (pages 24 - 28)

a) Public Complaint allegations finalised has increased 25% from 6586 to 8201.

b) Unsubstantiated allegations has increased by 23% from 1513 to 2072. This could be partly due to the IC conducting a limited investigation, and the decrease in dispensations.

### **Conduct Matters Finalised (pages 29 -33)**

a) Conduct Matter allegations finalised has decreased 3% from 1061 to 1089.

b) Substantiated allegations has reduced by 5% from 637 to 605. This period 56% of finalised allegations are substantiated, compared to 60% for the previous period.

c) The majority of officer allegations are substantiated, this is due to the majority of conduct matters being resulted with written warnings. Of the 650 officer allegations 367 resulted in a written warning.

### Local Resolutions (page 34 - 35)

a) To reach the 50% target for local resolutions boroughs/business groups need to increase the number done locally (desktop). Currently of the officer allegations locally resolved 38% are being done by boroughs/business groups (desktop). The majority are still being resolved by DPS (62%).

b) Overall the number of officer allegations locally resolved has increased by 22% from 3446 to 4212.

### Written Warnings (pages 36 - 37)

a) 401 officer allegations resulted in written warnings, 34 were as a result of a public complaint and the remaining 367 were a result of conduct matter. There has been a 20% decrease in written warnings from 501 to 401.

b) 295 of the written warnings as a result of conduct matters were issued locally by the borough/business group. 72 were as a result of a DPS investigation.