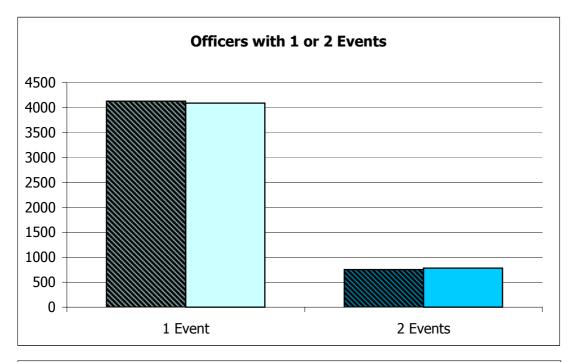

### **Complaints Intervention Scheme (pages 21-23)**

a) There has been an increase in the number of officers of concern from 224 to 287 officers. The majority have received 3 events (207 officers). Officers with 5 events or more has increased, there are currently 25 officers compared to 16 officers last period.

b) Central Operations currently has 71 officers of concern. 56 of which are TSG officers. (This is based on officers current unit).