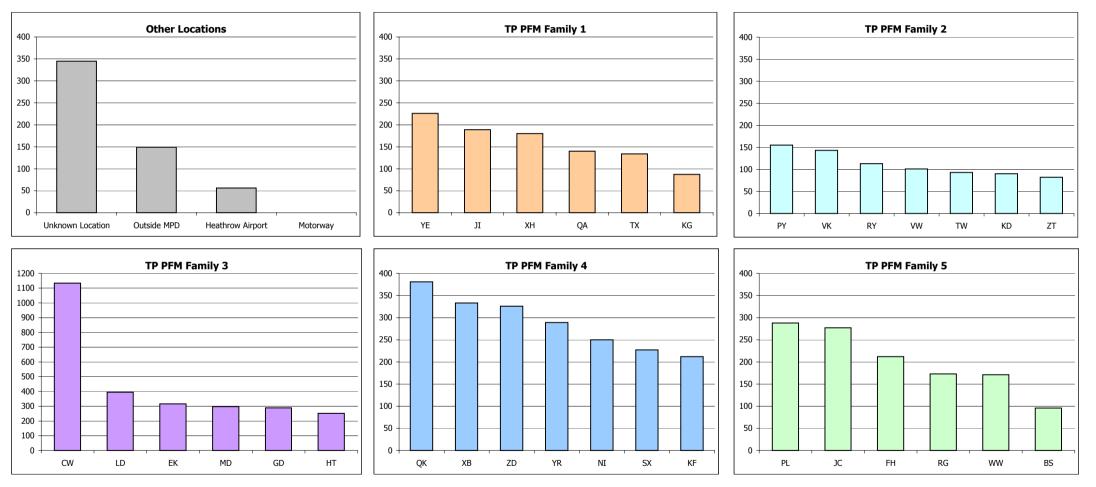

| Boroughs of incident are highlighted according to 'TP PFM Family Groups' |                 |                 |                 |                 |                       |  |  |  |  |
|--------------------------------------------------------------------------|-----------------|-----------------|-----------------|-----------------|-----------------------|--|--|--|--|
| TP PFM Family 1                                                          | TP PFM Family 2 | TP PFM Family 3 | TP PFM Family 4 | TP PFM Family 5 | Other Units/Locations |  |  |  |  |