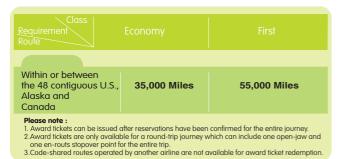

## Requirements for ordering UNI Air Award Tickets .....

# Requirements for ordering Continental Airline Award Tickets

\* Please refer to EVA Air's website for updated blackout date / Peak Period.

1. You may follow the following steps to apply for upgrade award when you reach the upgrade award requirement with valid Electronic Miles earned by the same account number: