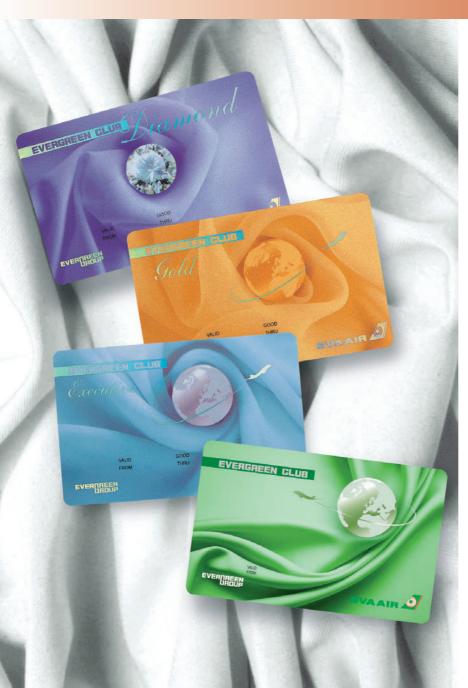

This is a simple guide to how Evergreen Club membership works to your advantage.

The Evergreen Club membership rewards you with a broad range of benefits base on the mileage flown with EVA Airways. Upon confirmation of your membership, you will be issued with an Evergreen Club Card.

Evergreen Club 8 Evergreen Club 9

Club Benefits Club Benefits

Green CardGold Card

- Executive Card (Silver Card)
- Diamond Card

As a member, you can enjoy a number of privileges on EVA Air and UNI Air international flights operated by EVA Air and UNI Air.