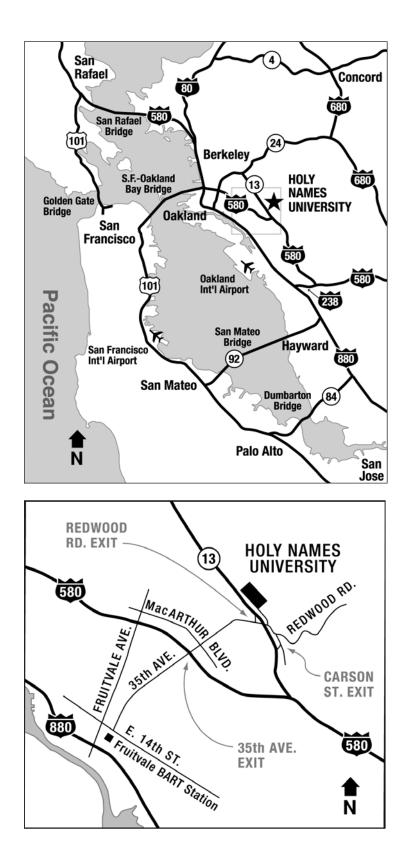

### From the north on Highway 580

Take the 35th Avenue exit. Go east towards the hills. 35th Ave. becomes Redwood Rd. Cross over Highway 13 and follow the signs to Holy Names campus.

#### From the south on Highway 580

Take the Highway 13 exit. Take the Carson Street exit. Go straight on Mountain Blvd to Redwood Road.

Go left onto Redwood Road at the stoplight and follow the signs to Holy Names campus.

# From the north on Highway 13

Take the Redwood Road exit. Go left at the stoplight onto Redwood Road and and follow the signs to Holy Names campus.

#### **From Berkeley**

Take Ashby Avenue towards the hills past the Claremont Hotel. Keep to the far right lane. At the stoplight this lane will put you on Hwy 13. Take the Redwood Road exit. Go left at the stoplight onto Redwood Road and follow the signs to Holy Names campus.

# From north or south on Highway 880

Take the High Street exit. Go east toward the hills. Go left on MacArthur Boulevard. Go right on 35th Avenue. 35th Ave. becomes Redwood Rd. Cross over Highway 13 and follow the signs to Holy Names campus.