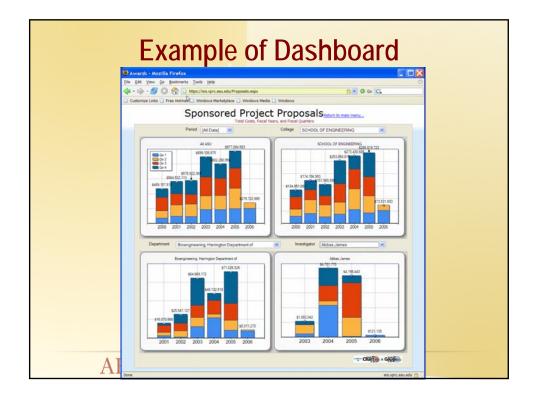

| Go Good - Co<br>Sponsored R<br>→ C<br>Histal Year -<br>B200 0 0                                                                                       | pointeactor project Expenses                                                                                                                                                                                                                                                                                                                                                                                                                                                                                                                                                                                                                                                                                                                                                                                                                                                                                                                                                                                                                                                                                                                                                                                                                                                                                                                                                                                                                                                                                                                                                                                                                                                                                                                                                                                                                                                                                                                                                                                                                                                                                                                                                                                                                                                                                                                                                                                                                                                       | passing Suff Cotons<br>nditures<br>2002<br>02002<br>02002<br>02002<br>02002<br>02002<br>02002<br>02002<br>02002<br>02002<br>02002<br>02002<br>02002<br>02002<br>02002<br>02002<br>02002<br>02002<br>02002<br>02002<br>02002<br>02002<br>02002<br>02002<br>02002<br>02002<br>02002<br>02002<br>02002<br>02002<br>02002<br>02002<br>02002<br>02002<br>02002<br>02002<br>02002<br>02002<br>02002<br>02002<br>02002<br>02002<br>02002<br>02002<br>02002<br>02002<br>02002<br>02002<br>02002<br>02002<br>02002<br>02002<br>02002<br>02002<br>02002<br>02002<br>02002<br>02002<br>02002<br>02002<br>02002<br>02002<br>02002<br>02002<br>02002<br>02002<br>02002<br>02002<br>02002<br>02002<br>02002<br>02002<br>02002<br>02002<br>02002<br>02002<br>02002<br>02002<br>02002<br>02002<br>02002<br>02002<br>02002<br>02002<br>02002<br>02002<br>02002<br>02002<br>02002<br>02002<br>02002<br>02002<br>02002<br>02002<br>02002<br>02002<br>02002<br>02002<br>02002<br>02002<br>02002<br>02002<br>02002<br>02002<br>02002<br>02002<br>02002<br>02002<br>02002<br>02002<br>02002<br>02002<br>02002<br>02002<br>02002<br>02002<br>02002<br>02002<br>02002<br>02002<br>02002<br>02002<br>02002<br>02002<br>02002<br>02002<br>02002<br>02002<br>02002<br>02002<br>02002<br>02002<br>02002<br>02002<br>02002<br>02002<br>02002<br>02002<br>02002<br>02002<br>02002<br>0200<br>0200<br>0200<br>0200<br>0200<br>0200<br>0200<br>0200<br>0200<br>0200<br>0200<br>0200<br>0200<br>0200<br>0200<br>0200<br>0200<br>0200<br>0200<br>0200<br>0200<br>0200<br>0200<br>0200<br>0200<br>0200<br>0200<br>0200<br>0200<br>0200<br>0200<br>0200<br>0200<br>0200<br>0200<br>0200<br>0200<br>0200<br>0200<br>0200<br>0200<br>0200<br>0200<br>0200<br>0200<br>0200<br>0200<br>0200<br>0200<br>0200<br>0200<br>0200<br>0200<br>0200<br>0200<br>0200<br>0200<br>0200<br>0200<br>0200<br>0200<br>0200<br>0200<br>0200<br>0200<br>0200<br>0200<br>0200<br>0200<br>0200<br>0200<br>0200<br>0200<br>0200<br>0200<br>0200<br>0200<br>0200<br>0200<br>0200<br>0200<br>0200<br>0200<br>0200<br>0200<br>0200<br>0200<br>0200<br>0200<br>0200<br>0200<br>0200<br>0200<br>0200<br>0200<br>0200<br>0200<br>0200<br>0200<br>0200<br>0200<br>0200<br>0200<br>0200<br>0200<br>0200<br>0200<br>0200<br>0200<br>0200<br>0200<br>0200<br>0200<br>0200<br>0200<br>0200<br>0200<br>0200<br>0200<br>0200<br>0200<br>0200<br>0200<br>0200<br>0200<br>0200<br>0200<br>0200<br>0200<br>0200<br>0200<br>0200<br>0200<br>0200<br>0200<br>0200<br>0200<br>0200<br>0200<br>0200<br>0200<br>0200<br>0200<br>0200<br>0200<br>0200<br>0200<br>0200<br>0200<br>0200<br>0200<br>0200<br>0200<br>0200<br>0200<br>0200<br>0200<br>0200<br>0200<br>0200<br>0200<br>0000<br>0000<br>0000<br>0000<br>0000<br>0000<br>0000<br>0000<br>0000<br>0000<br>000                                                    | BI 2003 BI 2004<br>Total Expenditures Total Ex                                                                                                                                                                                                                                                                                                                                                                                                                                                                                                                                                                                                                                                                                                                                                                                                                                                                                                                                                                                                                                                                                                                                                                                                                                                                                                                                                                                                                                                                                                                                                                                                                                                                                                                                                                                                                                                                                                                                                                                                                                                                                                                                                                                                                                                                                                                                                                                                                                                                                                                                                                                                                                                                                                                                                                                                                                                                                                                                                                                                                                                                                                                                                                                                                                                                                                                                                                                                                                                                                                                                                                                                                                                                                                                                                                                                                                                                                                                                                                                                                                                                                                                                                                                                                                                                                                                     | Barrottures To                                                                                                                                                                                                                                                                                                                                                                                                                                                                                                                                                                                                                                                                                                                                                                                                                                                                                                                                                                                                                                                                                                                                                                                                                                                                                                                                                                                                                                                                                                                                                                                                                                                                                                                                                                                                                                                                                                                                                                                                                                                                                                                                                                                                                                                                                                                                                                                                                                                                                                                                                                                                                                                                                                                                                                                                                                                                                                                                                                                                                                                                                                                                                                                                                                                                                                                                                                                      | 2005 (8)                                                                                                                                                                                                                                                                                                                                                                                                                                                                                                                                                                                                                                                                                                                                                                                                                                                                                                                                                            | 2006                                                                                                                                                                                                                                                                                                                                                                                                                                                                                                                                                                                                                                                                                                                                                                                                                                                                                                                                                                                                                                                                                                                                                                                                                                                                                                            |
|-------------------------------------------------------------------------------------------------------------------------------------------------------|------------------------------------------------------------------------------------------------------------------------------------------------------------------------------------------------------------------------------------------------------------------------------------------------------------------------------------------------------------------------------------------------------------------------------------------------------------------------------------------------------------------------------------------------------------------------------------------------------------------------------------------------------------------------------------------------------------------------------------------------------------------------------------------------------------------------------------------------------------------------------------------------------------------------------------------------------------------------------------------------------------------------------------------------------------------------------------------------------------------------------------------------------------------------------------------------------------------------------------------------------------------------------------------------------------------------------------------------------------------------------------------------------------------------------------------------------------------------------------------------------------------------------------------------------------------------------------------------------------------------------------------------------------------------------------------------------------------------------------------------------------------------------------------------------------------------------------------------------------------------------------------------------------------------------------------------------------------------------------------------------------------------------------------------------------------------------------------------------------------------------------------------------------------------------------------------------------------------------------------------------------------------------------------------------------------------------------------------------------------------------------------------------------------------------------------------------------------------------------|---------------------------------------------------------------------------------------------------------------------------------------------------------------------------------------------------------------------------------------------------------------------------------------------------------------------------------------------------------------------------------------------------------------------------------------------------------------------------------------------------------------------------------------------------------------------------------------------------------------------------------------------------------------------------------------------------------------------------------------------------------------------------------------------------------------------------------------------------------------------------------------------------------------------------------------------------------------------------------------------------------------------------------------------------------------------------------------------------------------------------------------------------------------------------------------------------------------------------------------------------------------------------------------------------------------------------------------------------------------------------------------------------------------------------------------------------------------------------------------------------------------------------------------------------------------------------------------------------------------------------------------------------------------------------------------------------------------------------------------------------------------------------------------------------------------------------------------------------------------------------------------------------------------------------------------------------------------------------------------------------------------------------------------------------------------------------------------------------------------------------------------------------------------------------------------------------------------------------------------------------------------------------------------------------------------------------------------------------------------------------------------------------------------------------------------------------------------------------------------------------------------------------------------------------------------------------------------------------------------------------------------------------------------------------------------------------------------------------------------------------------------------------------------------------------------------------------------|--------------------------------------------------------------------------------------------------------------------------------------------------------------------------------------------------------------------------------------------------------------------------------------------------------------------------------------------------------------------------------------------------------------------------------------------------------------------------------------------------------------------------------------------------------------------------------------------------------------------------------------------------------------------------------------------------------------------------------------------------------------------------------------------------------------------------------------------------------------------------------------------------------------------------------------------------------------------------------------------------------------------------------------------------------------------------------------------------------------------------------------------------------------------------------------------------------------------------------------------------------------------------------------------------------------------------------------------------------------------------------------------------------------------------------------------------------------------------------------------------------------------------------------------------------------------------------------------------------------------------------------------------------------------------------------------------------------------------------------------------------------------------------------------------------------------------------------------------------------------------------------------------------------------------------------------------------------------------------------------------------------------------------------------------------------------------------------------------------------------------------------------------------------------------------------------------------------------------------------------------------------------------------------------------------------------------------------------------------------------------------------------------------------------------------------------------------------------------------------------------------------------------------------------------------------------------------------------------------------------------------------------------------------------------------------------------------------------------------------------------------------------------------------------------------------------------------------------------------------------------------------------------------------------------------------------------------------------------------------------------------------------------------------------------------------------------------------------------------------------------------------------------------------------------------------------------------------------------------------------------------------------------------------------------------------------------------------------------------------------------------------------------------------------------------------------------------------------------------------------------------------------------------------------------------------------------------------------------------------------------------------------------------------------------------------------------------------------------------------------------------------------------------------------------------------------------------------------------------------------------------------------------------------------------------------------------------------------------------------------------------------------------------------------------------------------------------------------------------------------------------------------------------------------------------------------------------------------------------------------------------------------------------------------------------------------------------------------------------------------|-----------------------------------------------------------------------------------------------------------------------------------------------------------------------------------------------------------------------------------------------------------------------------------------------------------------------------------------------------------------------------------------------------------------------------------------------------------------------------------------------------------------------------------------------------------------------------------------------------------------------------------------------------------------------------------------------------------------------------------------------------------------------------------------------------------------------------------------------------------------------------------------------------------------------------------------------------------------------------------------------------------------------------------------------------------------------------------------------------------------------------------------------------------------------------------------------------------------------------------------------------------------------------------------------------------------------------------------------------------------------------------------------------------------------------------------------------------------------------------------------------------------------------------------------------------------------------------------------------------------------------------------------------------------------------------------------------------------------------------------------------------------------------------------------------------------------------------------------------------------------------------------------------------------------------------------------------------------------------------------------------------------------------------------------------------------------------------------------------------------------------------------------------------------------------------------------------------------------------------------------------------------------------------------------------------------------------------------------------------------------------------------------------------------------------------------------------------------------------------------------------------------------------------------------------------------------------------------------------------------------------------------------------------------------------------------------------------------------------------------------------------------------------------------------------------------------------------------------------------------------------------------------------------------------------------------------------------------------------------------------------------------------------------------------------------------------------------------------------------------------------------------------------------------------------------------------------------------------------------------------------------------------------------------------------------------------------------------------------------------------------------------------------|---------------------------------------------------------------------------------------------------------------------------------------------------------------------------------------------------------------------------------------------------------------------------------------------------------------------------------------------------------------------------------------------------------------------------------------------------------------------------------------------------------------------------------------------------------------------------------------------------------------------------------------------------------------------------------------------------------------------------------------------------------------------------------------------------------------------------------------------------------------------------------------------------------------------------------------------------------------------|-----------------------------------------------------------------------------------------------------------------------------------------------------------------------------------------------------------------------------------------------------------------------------------------------------------------------------------------------------------------------------------------------------------------------------------------------------------------------------------------------------------------------------------------------------------------------------------------------------------------------------------------------------------------------------------------------------------------------------------------------------------------------------------------------------------------------------------------------------------------------------------------------------------------------------------------------------------------------------------------------------------------------------------------------------------------------------------------------------------------------------------------------------------------------------------------------------------------------------------------------------------------------------------------------------------------|
| d * Oned  Sponsored  Sponsored  Total Expenditures * Total Expenditures * * Total Expenditures * * * * * * * * * * * * * * * * *                      | B 2001 B Color Colo                                                                                                                                                                                                                                                                                                                                                                                                                                                                                                                                                                                                                                                                                                                                                                                                                                                                                                                                                                                                                                                                                                                                                                                                          | COD2<br>12002<br>1202<br>1202<br>1202<br>1202<br>1202<br>1202<br>1202<br>1202<br>1202<br>1202<br>1202<br>1202<br>1202<br>1202<br>1202<br>1202<br>1202<br>1202<br>1202<br>1202<br>1202<br>1202<br>1202<br>1202<br>1202<br>1202<br>1202<br>1202<br>1202<br>1202<br>1202<br>1202<br>1202<br>1202<br>1202<br>1202<br>1202<br>1202<br>1202<br>1202<br>1202<br>1202<br>1202<br>1202<br>1202<br>1202<br>1202<br>1202<br>1202<br>1202<br>1202<br>1202<br>1202<br>1202<br>1202<br>1202<br>1202<br>1202<br>1202<br>1202<br>1202<br>1202<br>1202<br>1202<br>1202<br>1202<br>1202<br>1202<br>1202<br>1202<br>1202<br>1202<br>1202<br>1202<br>1202<br>1202<br>1202<br>1202<br>1202<br>1202<br>1202<br>1202<br>1202<br>1202<br>1202<br>1202<br>1202<br>1202<br>1202<br>1202<br>1202<br>1202<br>1202<br>1202<br>1202<br>1202<br>1202<br>1202<br>1202<br>1202<br>1202<br>1202<br>1202<br>1202<br>1202<br>1202<br>1202<br>1202<br>1202<br>1202<br>1202<br>1202<br>1202<br>1202<br>1202<br>1202<br>1202<br>1202<br>1202<br>1202<br>1202<br>1202<br>1202<br>1202<br>1202<br>1202<br>1202<br>1202<br>1202<br>1202<br>1202<br>1202<br>1202<br>1202<br>1202<br>1202<br>1202<br>1202<br>1202<br>1202<br>1202<br>1202<br>1202<br>1202<br>1202<br>1202<br>1202<br>1202<br>1202<br>1202<br>1202<br>1202<br>1202<br>1202<br>1202<br>1202<br>1202<br>1202<br>1202<br>1202<br>1202<br>1202<br>1202<br>1202<br>1202<br>1202<br>1202<br>1202<br>1202<br>1202<br>1202<br>1202<br>1202<br>1202<br>1202<br>1202<br>1202<br>1202<br>1202<br>1202<br>1202<br>1202<br>1202<br>1202<br>1202<br>1202<br>1202<br>1202<br>1202<br>1202<br>1202<br>1202<br>1202<br>1202<br>1202<br>1202<br>1202<br>1202<br>1202<br>1202<br>1202<br>1202<br>1202<br>1202<br>1202<br>1202<br>1202<br>1202<br>1202<br>1202<br>1202<br>1202<br>1202<br>1202<br>1202<br>1202<br>1202<br>1202<br>1202<br>1202<br>1202<br>1202<br>1202<br>1202<br>1202<br>1202<br>1202<br>1202<br>1202<br>1202<br>1202<br>1202<br>1202<br>1202<br>1202<br>1202<br>1202<br>1202<br>1202<br>1202<br>1202<br>1202<br>1202<br>1202<br>1202<br>1202<br>1202<br>1202<br>1202<br>1202<br>1202<br>1202<br>1202<br>1202<br>1202<br>1202<br>1202<br>1202<br>1202<br>1202<br>1202<br>1202<br>1202<br>1202<br>1202<br>1202<br>1202<br>1202<br>1202<br>1202<br>1202<br>1202<br>1202<br>1202<br>1202<br>1202<br>1202<br>1202<br>1202<br>1202<br>1202<br>1202<br>1202<br>1202<br>1202<br>1202<br>1202<br>1202<br>1202<br>1202<br>1202<br>1202<br>1202<br>1202<br>1202<br>1202<br>1202<br>1202<br>1202<br>1202<br>1202<br>1202<br>1202<br>1202<br>1202<br>1202<br>1202<br>1202<br>1202<br>1202<br>1202<br>1202<br>1202<br>1202<br>1202<br>1202<br>1202<br>1202<br>1202<br>1202<br>1202<br>1202<br>1202<br>1202<br>1202<br>1202<br>1202<br>1202<br>1202<br>1202<br>1202<br>1202<br>1202<br>1202<br>1202<br>1202<br>1202<br>1202<br>1202 | B 2003 B 2004<br>Total Espendeures Total E<br>Prace Table Frank Line<br>Despense to benettable B<br>♥ Espendiures<br>■ (1) Treats                                                                                                                                                                                                                                                                                                                                                                                                                                                                                                                                                                                                                                                                                                                                                                                                                                                                                                                                                                                                                                                                                                                                                                                                                                                                                                                                                                                                                                                                                                                                                                                                                                                                                                                                                                                                                                                                                                                                                                                                                                                                                                                                                                                                                                                                                                                                                                                                                                                                                                                                                                                                                                                                                                                                                                                                                                                                                                                                                                                                                                                                                                                                                                                                                                                                                                                                                                                                                                                                                                                                                                                                                                                                                                                                                                                                                                                                                                                                                                                                                                                                                                                                                                                                                                  | spendtures To                                                                                                                                                                                                                                                                                                                                                                                                                                                                                                                                                                                                                                                                                                                                                                                                                                                                                                                                                                                                                                                                                                                                                                                                                                                                                                                                                                                                                                                                                                                                                                                                                                                                                                                                                                                                                                                                                                                                                                                                                                                                                                                                                                                                                                                                                                                                                                                                                                                                                                                                                                                                                                                                                                                                                                                                                                                                                                                                                                                                                                                                                                                                                                                                                                                                                                                                                                                       | 2005 (B)<br>stal Expenditures To<br>\$1,367<br>\$600,657<br>\$1,149,971                                                                                                                                                                                                                                                                                                                                                                                                                                                                                                                                                                                                                                                                                                                                                                                                                                                                                             | 2006<br>Stal Exp                                                                                                                                                                                                                                                                                                                                                                                                                                                                                                                                                                                                                                                                                                                                                                                                                                                                                                                                                                                                                                                                                                                                                                                                                                                                                                |
| d * Oned  Sponsored  Sponsored  Total Expenditures * Total Expenditures * * Total Expenditures * * * * * * * * * * * * * * * * *                      | B 2001 B Color Colo                                                                                                                                                                                                                                                                                                                                                                                                                                                                                                                                                                                                                                                                                                                                                                                                                                                                                                                                                                                                                                                                                                                                                                                                          | COD2<br>12002<br>1202<br>1202<br>1202<br>1202<br>1202<br>1202<br>1202<br>1202<br>1202<br>1202<br>1202<br>1202<br>1202<br>1202<br>1202<br>1202<br>1202<br>1202<br>1202<br>1202<br>1202<br>1202<br>1202<br>1202<br>1202<br>1202<br>1202<br>1202<br>1202<br>1202<br>1202<br>1202<br>1202<br>1202<br>1202<br>1202<br>1202<br>1202<br>1202<br>1202<br>1202<br>1202<br>1202<br>1202<br>1202<br>1202<br>1202<br>1202<br>1202<br>1202<br>1202<br>1202<br>1202<br>1202<br>1202<br>1202<br>1202<br>1202<br>1202<br>1202<br>1202<br>1202<br>1202<br>1202<br>1202<br>1202<br>1202<br>1202<br>1202<br>1202<br>1202<br>1202<br>1202<br>1202<br>1202<br>1202<br>1202<br>1202<br>1202<br>1202<br>1202<br>1202<br>1202<br>1202<br>1202<br>1202<br>1202<br>1202<br>1202<br>1202<br>1202<br>1202<br>1202<br>1202<br>1202<br>1202<br>1202<br>1202<br>1202<br>1202<br>1202<br>1202<br>1202<br>1202<br>1202<br>1202<br>1202<br>1202<br>1202<br>1202<br>1202<br>1202<br>1202<br>1202<br>1202<br>1202<br>1202<br>1202<br>1202<br>1202<br>1202<br>1202<br>1202<br>1202<br>1202<br>1202<br>1202<br>1202<br>1202<br>1202<br>1202<br>1202<br>1202<br>1202<br>1202<br>1202<br>1202<br>1202<br>1202<br>1202<br>1202<br>1202<br>1202<br>1202<br>1202<br>1202<br>1202<br>1202<br>1202<br>1202<br>1202<br>1202<br>1202<br>1202<br>1202<br>1202<br>1202<br>1202<br>1202<br>1202<br>1202<br>1202<br>1202<br>1202<br>1202<br>1202<br>1202<br>1202<br>1202<br>1202<br>1202<br>1202<br>1202<br>1202<br>1202<br>1202<br>1202<br>1202<br>1202<br>1202<br>1202<br>1202<br>1202<br>1202<br>1202<br>1202<br>1202<br>1202<br>1202<br>1202<br>1202<br>1202<br>1202<br>1202<br>1202<br>1202<br>1202<br>1202<br>1202<br>1202<br>1202<br>1202<br>1202<br>1202<br>1202<br>1202<br>1202<br>1202<br>1202<br>1202<br>1202<br>1202<br>1202<br>1202<br>1202<br>1202<br>1202<br>1202<br>1202<br>1202<br>1202<br>1202<br>1202<br>1202<br>1202<br>1202<br>1202<br>1202<br>1202<br>1202<br>1202<br>1202<br>1202<br>1202<br>1202<br>1202<br>1202<br>1202<br>1202<br>1202<br>1202<br>1202<br>1202<br>1202<br>1202<br>1202<br>1202<br>1202<br>1202<br>1202<br>1202<br>1202<br>1202<br>1202<br>1202<br>1202<br>1202<br>1202<br>1202<br>1202<br>1202<br>1202<br>1202<br>1202<br>1202<br>1202<br>1202<br>1202<br>1202<br>1202<br>1202<br>1202<br>1202<br>1202<br>1202<br>1202<br>1202<br>1202<br>1202<br>1202<br>1202<br>1202<br>1202<br>1202<br>1202<br>1202<br>1202<br>1202<br>1202<br>1202<br>1202<br>1202<br>1202<br>1202<br>1202<br>1202<br>1202<br>1202<br>1202<br>1202<br>1202<br>1202<br>1202<br>1202<br>1202<br>1202<br>1202<br>1202<br>1202<br>1202<br>1202<br>1202<br>1202<br>1202<br>1202<br>1202<br>1202<br>1202<br>1202<br>1202<br>1202<br>1202<br>1202<br>1202<br>1202<br>1202<br>1202<br>1202<br>1202<br>1202<br>1202<br>1202<br>1202<br>1202<br>1202<br>1202<br>1202<br>1202<br>1202 | B 2003 B 2004<br>Total Espendeures Total E<br>Prace Table Frank Line<br>Despense to benettable B<br>♥ Espendiures<br>■ (1) Treats                                                                                                                                                                                                                                                                                                                                                                                                                                                                                                                                                                                                                                                                                                                                                                                                                                                                                                                                                                                                                                                                                                                                                                                                                                                                                                                                                                                                                                                                                                                                                                                                                                                                                                                                                                                                                                                                                                                                                                                                                                                                                                                                                                                                                                                                                                                                                                                                                                                                                                                                                                                                                                                                                                                                                                                                                                                                                                                                                                                                                                                                                                                                                                                                                                                                                                                                                                                                                                                                                                                                                                                                                                                                                                                                                                                                                                                                                                                                                                                                                                                                                                                                                                                                                                  | spendtures To                                                                                                                                                                                                                                                                                                                                                                                                                                                                                                                                                                                                                                                                                                                                                                                                                                                                                                                                                                                                                                                                                                                                                                                                                                                                                                                                                                                                                                                                                                                                                                                                                                                                                                                                                                                                                                                                                                                                                                                                                                                                                                                                                                                                                                                                                                                                                                                                                                                                                                                                                                                                                                                                                                                                                                                                                                                                                                                                                                                                                                                                                                                                                                                                                                                                                                                                                                                       | 2005 (B)<br>stal Expenditures To<br>\$1,367<br>\$600,657<br>\$1,149,971                                                                                                                                                                                                                                                                                                                                                                                                                                                                                                                                                                                                                                                                                                                                                                                                                                                                                             | stal Esp                                                                                                                                                                                                                                                                                                                                                                                                                                                                                                                                                                                                                                                                                                                                                                                                                                                                                                                                                                                                                                                                                                                                                                                                                                                                                                        |
| d * Oned  Sponsored  Sponsored  Total Expenditures * Total Expenditures * * Total Expenditures * * * * * * * * * * * * * * * * *                      | B 2001 B Color Colo                                                                                                                                                                                                                                                                                                                                                                                                                                                                                                                                                                                                                                                                                                                                                                                                                                                                                                                                                                                                                                                                                                                                                                                                          | COD2<br>12002<br>1202<br>1202<br>1202<br>1202<br>1202<br>1202<br>1202<br>1202<br>1202<br>1202<br>1202<br>1202<br>1202<br>1202<br>1202<br>1202<br>1202<br>1202<br>1202<br>1202<br>1202<br>1202<br>1202<br>1202<br>1202<br>1202<br>1202<br>1202<br>1202<br>1202<br>1202<br>1202<br>1202<br>1202<br>1202<br>1202<br>1202<br>1202<br>1202<br>1202<br>1202<br>1202<br>1202<br>1202<br>1202<br>1202<br>1202<br>1202<br>1202<br>1202<br>1202<br>1202<br>1202<br>1202<br>1202<br>1202<br>1202<br>1202<br>1202<br>1202<br>1202<br>1202<br>1202<br>1202<br>1202<br>1202<br>1202<br>1202<br>1202<br>1202<br>1202<br>1202<br>1202<br>1202<br>1202<br>1202<br>1202<br>1202<br>1202<br>1202<br>1202<br>1202<br>1202<br>1202<br>1202<br>1202<br>1202<br>1202<br>1202<br>1202<br>1202<br>1202<br>1202<br>1202<br>1202<br>1202<br>1202<br>1202<br>1202<br>1202<br>1202<br>1202<br>1202<br>1202<br>1202<br>1202<br>1202<br>1202<br>1202<br>1202<br>1202<br>1202<br>1202<br>1202<br>1202<br>1202<br>1202<br>1202<br>1202<br>1202<br>1202<br>1202<br>1202<br>1202<br>1202<br>1202<br>1202<br>1202<br>1202<br>1202<br>1202<br>1202<br>1202<br>1202<br>1202<br>1202<br>1202<br>1202<br>1202<br>1202<br>1202<br>1202<br>1202<br>1202<br>1202<br>1202<br>1202<br>1202<br>1202<br>1202<br>1202<br>1202<br>1202<br>1202<br>1202<br>1202<br>1202<br>1202<br>1202<br>1202<br>1202<br>1202<br>1202<br>1202<br>1202<br>1202<br>1202<br>1202<br>1202<br>1202<br>1202<br>1202<br>1202<br>1202<br>1202<br>1202<br>1202<br>1202<br>1202<br>1202<br>1202<br>1202<br>1202<br>1202<br>1202<br>1202<br>1202<br>1202<br>1202<br>1202<br>1202<br>1202<br>1202<br>1202<br>1202<br>1202<br>1202<br>1202<br>1202<br>1202<br>1202<br>1202<br>1202<br>1202<br>1202<br>1202<br>1202<br>1202<br>1202<br>1202<br>1202<br>1202<br>1202<br>1202<br>1202<br>1202<br>1202<br>1202<br>1202<br>1202<br>1202<br>1202<br>1202<br>1202<br>1202<br>1202<br>1202<br>1202<br>1202<br>1202<br>1202<br>1202<br>1202<br>1202<br>1202<br>1202<br>1202<br>1202<br>1202<br>1202<br>1202<br>1202<br>1202<br>1202<br>1202<br>1202<br>1202<br>1202<br>1202<br>1202<br>1202<br>1202<br>1202<br>1202<br>1202<br>1202<br>1202<br>1202<br>1202<br>1202<br>1202<br>1202<br>1202<br>1202<br>1202<br>1202<br>1202<br>1202<br>1202<br>1202<br>1202<br>1202<br>1202<br>1202<br>1202<br>1202<br>1202<br>1202<br>1202<br>1202<br>1202<br>1202<br>1202<br>1202<br>1202<br>1202<br>1202<br>1202<br>1202<br>1202<br>1202<br>1202<br>1202<br>1202<br>1202<br>1202<br>1202<br>1202<br>1202<br>1202<br>1202<br>1202<br>1202<br>1202<br>1202<br>1202<br>1202<br>1202<br>1202<br>1202<br>1202<br>1202<br>1202<br>1202<br>1202<br>1202<br>1202<br>1202<br>1202<br>1202<br>1202<br>1202<br>1202<br>1202<br>1202<br>1202<br>1202<br>1202<br>1202<br>1202<br>1202<br>1202<br>1202<br>1202<br>1202<br>1202<br>1202<br>1202<br>1202 | B 2003 B 2004<br>Total Espendeures Total E<br>Prace Table Front Sele<br>Despense to the Next Sele<br>€ Capediures Selections<br>€ Capediures Selections                                                                                                                                                                                                                                                                                                                                                                                                                                                                                                                                                                                                                                                                                                                                                                                                                                                                                                                                                                                                                                                                                                                                                                                                                                                                                                                                                                                                                                                                                                                                                                                                                                                                                                                                                                                                                                                                                                                                                                                                                                                                                                                                                                                                                                                                                                                                                                                                                                                                                                                                                                                                                                                                                                                                                                                                                                                                                                                                                                                                                                                                                                                                                                                                                                                                                                                                                                                                                                                                                                                                                                                                                                                                                                                                                                                                                                                                                                                                                                                                                                                                                                                                                                                                            | spendtures To                                                                                                                                                                                                                                                                                                                                                                                                                                                                                                                                                                                                                                                                                                                                                                                                                                                                                                                                                                                                                                                                                                                                                                                                                                                                                                                                                                                                                                                                                                                                                                                                                                                                                                                                                                                                                                                                                                                                                                                                                                                                                                                                                                                                                                                                                                                                                                                                                                                                                                                                                                                                                                                                                                                                                                                                                                                                                                                                                                                                                                                                                                                                                                                                                                                                                                                                                                                       | 2005 (B)<br>stal Expenditures To<br>\$1,367<br>\$600,657<br>\$1,149,971                                                                                                                                                                                                                                                                                                                                                                                                                                                                                                                                                                                                                                                                                                                                                                                                                                                                                             | stal Esp                                                                                                                                                                                                                                                                                                                                                                                                                                                                                                                                                                                                                                                                                                                                                                                                                                                                                                                                                                                                                                                                                                                                                                                                                                                                                                        |
| d * Oned  Sponsored  Sponsored  Total Expenditures * Total Expenditures * * Total Expenditures * * * * * * * * * * * * * * * * *                      | B 2001 B Color Colo                                                                                                                                                                                                                                                                                                                                                                                                                                                                                                                                                                                                                                                                                                                                                                                                                                                                                                                                                                                                                                                                                                                                                                                                          | COD2<br>12002<br>1202<br>1202<br>1202<br>1202<br>1202<br>1202<br>1202<br>1202<br>1202<br>1202<br>1202<br>1202<br>1202<br>1202<br>1202<br>1202<br>1202<br>1202<br>1202<br>1202<br>1202<br>1202<br>1202<br>1202<br>1202<br>1202<br>1202<br>1202<br>1202<br>1202<br>1202<br>1202<br>1202<br>1202<br>1202<br>1202<br>1202<br>1202<br>1202<br>1202<br>1202<br>1202<br>1202<br>1202<br>1202<br>1202<br>1202<br>1202<br>1202<br>1202<br>1202<br>1202<br>1202<br>1202<br>1202<br>1202<br>1202<br>1202<br>1202<br>1202<br>1202<br>1202<br>1202<br>1202<br>1202<br>1202<br>1202<br>1202<br>1202<br>1202<br>1202<br>1202<br>1202<br>1202<br>1202<br>1202<br>1202<br>1202<br>1202<br>1202<br>1202<br>1202<br>1202<br>1202<br>1202<br>1202<br>1202<br>1202<br>1202<br>1202<br>1202<br>1202<br>1202<br>1202<br>1202<br>1202<br>1202<br>1202<br>1202<br>1202<br>1202<br>1202<br>1202<br>1202<br>1202<br>1202<br>1202<br>1202<br>1202<br>1202<br>1202<br>1202<br>1202<br>1202<br>1202<br>1202<br>1202<br>1202<br>1202<br>1202<br>1202<br>1202<br>1202<br>1202<br>1202<br>1202<br>1202<br>1202<br>1202<br>1202<br>1202<br>1202<br>1202<br>1202<br>1202<br>1202<br>1202<br>1202<br>1202<br>1202<br>1202<br>1202<br>1202<br>1202<br>1202<br>1202<br>1202<br>1202<br>1202<br>1202<br>1202<br>1202<br>1202<br>1202<br>1202<br>1202<br>1202<br>1202<br>1202<br>1202<br>1202<br>1202<br>1202<br>1202<br>1202<br>1202<br>1202<br>1202<br>1202<br>1202<br>1202<br>1202<br>1202<br>1202<br>1202<br>1202<br>1202<br>1202<br>1202<br>1202<br>1202<br>1202<br>1202<br>1202<br>1202<br>1202<br>1202<br>1202<br>1202<br>1202<br>1202<br>1202<br>1202<br>1202<br>1202<br>1202<br>1202<br>1202<br>1202<br>1202<br>1202<br>1202<br>1202<br>1202<br>1202<br>1202<br>1202<br>1202<br>1202<br>1202<br>1202<br>1202<br>1202<br>1202<br>1202<br>1202<br>1202<br>1202<br>1202<br>1202<br>1202<br>1202<br>1202<br>1202<br>1202<br>1202<br>1202<br>1202<br>1202<br>1202<br>1202<br>1202<br>1202<br>1202<br>1202<br>1202<br>1202<br>1202<br>1202<br>1202<br>1202<br>1202<br>1202<br>1202<br>1202<br>1202<br>1202<br>1202<br>1202<br>1202<br>1202<br>1202<br>1202<br>1202<br>1202<br>1202<br>1202<br>1202<br>1202<br>1202<br>1202<br>1202<br>1202<br>1202<br>1202<br>1202<br>1202<br>1202<br>1202<br>1202<br>1202<br>1202<br>1202<br>1202<br>1202<br>1202<br>1202<br>1202<br>1202<br>1202<br>1202<br>1202<br>1202<br>1202<br>1202<br>1202<br>1202<br>1202<br>1202<br>1202<br>1202<br>1202<br>1202<br>1202<br>1202<br>1202<br>1202<br>1202<br>1202<br>1202<br>1202<br>1202<br>1202<br>1202<br>1202<br>1202<br>1202<br>1202<br>1202<br>1202<br>1202<br>1202<br>1202<br>1202<br>1202<br>1202<br>1202<br>1202<br>1202<br>1202<br>1202<br>1202<br>1202<br>1202<br>1202<br>1202<br>1202<br>1202<br>1202<br>1202<br>1202<br>1202<br>1202<br>1202<br>1202<br>1202<br>1202<br>1202<br>1202 | B 2003 B 2004<br>Total Espendeures Total E<br>Prace Table Front Sele<br>Despense to the Next Sele<br>€ Capediures Selections<br>€ Capediures Selections                                                                                                                                                                                                                                                                                                                                                                                                                                                                                                                                                                                                                                                                                                                                                                                                                                                                                                                                                                                                                                                                                                                                                                                                                                                                                                                                                                                                                                                                                                                                                                                                                                                                                                                                                                                                                                                                                                                                                                                                                                                                                                                                                                                                                                                                                                                                                                                                                                                                                                                                                                                                                                                                                                                                                                                                                                                                                                                                                                                                                                                                                                                                                                                                                                                                                                                                                                                                                                                                                                                                                                                                                                                                                                                                                                                                                                                                                                                                                                                                                                                                                                                                                                                                            | spendtures To                                                                                                                                                                                                                                                                                                                                                                                                                                                                                                                                                                                                                                                                                                                                                                                                                                                                                                                                                                                                                                                                                                                                                                                                                                                                                                                                                                                                                                                                                                                                                                                                                                                                                                                                                                                                                                                                                                                                                                                                                                                                                                                                                                                                                                                                                                                                                                                                                                                                                                                                                                                                                                                                                                                                                                                                                                                                                                                                                                                                                                                                                                                                                                                                                                                                                                                                                                                       | 2005 (B)<br>stal Expenditures To<br>\$1,367<br>\$600,657<br>\$1,149,971                                                                                                                                                                                                                                                                                                                                                                                                                                                                                                                                                                                                                                                                                                                                                                                                                                                                                             | otal Esp                                                                                                                                                                                                                                                                                                                                                                                                                                                                                                                                                                                                                                                                                                                                                                                                                                                                                                                                                                                                                                                                                                                                                                                                                                                                                                        |
| Sponsored R<br>= 0 0<br>Fincel Year •<br>= 0 0<br>= • • Total Expenditores<br>\$52,528<br>\$748,097<br>\$459,100<br>\$1,862,921                       | Project Expen<br>8 2001 Expenditures Tr<br>\$1,932<br>\$926,201<br>\$54,974<br>\$280,291<br>\$276                                                                                                                                                                                                                                                                                                                                                                                                                                                                                                                                                                                                                                                                                                                                                                                                                                                                                                                                                                                                                                                                                                                                                                                                                                                                                                                                                                                                                                                                                                                                                                                                                                                                                                                                                                                                                                                                                                                                                                                                                                                                                                                                                                                                                                                                                                                                                                                  | 12002<br>12002<br>1tal Expendences<br>1970 24<br>1207,49<br>1225,79                                                                                                                                                                                                                                                                                                                                                                                                                                                                                                                                                                                                                                                                                                                                                                                                                                                                                                                                                                                                                                                                                                                                                                                                                                                                                                                                                                                                                                                                                                                                                                                                                                                                                                                                                                                                                                                                                                                                                                                                                                                                                                                                                                                                                                                                                                                                                                                                                                                                                                                                                                                                                                                                                                                                                                   | Bi 2003 Bi 2004<br>Total Expenditures Total E<br>Prest table for the Prest Table Bi<br>Oragiones to the Prest Table Bi<br>Compositions of the Prest Table Bi<br>Compositions of the Prest Table Bi<br>Composition of the Prest Table                                                                                                                                                                                                                                                                                                                                                                                                                                                                                                                                                                                                                                                                                                                                                                                                                                                                                                                                                                                                                                                                                                                                                                                                                                                                                                                                                                                                                                                                                                                                                                                                                                                                                                                                                                                                                                                                                                                                                                                                                                                 | spendtures To                                                                                                                                                                                                                                                                                                                                                                                                                                                                                                                                                                                                                                                                                                                                                                                                                                                                                                                                                                                                                                                                                                                                                                                                                                                                                                                                                                                                                                                                                                                                                                                                                                                                                                                                                                                                                                                                                                                                                                                                                                                                                                                                                                                                                                                                                                                                                                                                                                                                                                                                                                                                                                                                                                                                                                                                                                                                                                                                                                                                                                                                                                                                                                                                                                                                                                                                                                                       | tal Expenditures To<br>\$1,367<br>\$688,657<br>\$1,149,971                                                                                                                                                                                                                                                                                                                                                                                                                                                                                                                                                                                                                                                                                                                                                                                                                                                                                                          | otal Esp                                                                                                                                                                                                                                                                                                                                                                                                                                                                                                                                                                                                                                                                                                                                                                                                                                                                                                                                                                                                                                                                                                                                                                                                                                                                                                        |
| Hocal Year •     B       B 2000     872 553       \$* Total Expenditores     \$42,553       \$\$42,9031     \$40,972       \$\$49,000     \$1,862,921 | 8 2001 8<br>Total Expenditures Tr<br>\$1.932<br>\$926,201<br>\$64,974<br>\$260,291<br>\$216                                                                                                                                                                                                                                                                                                                                                                                                                                                                                                                                                                                                                                                                                                                                                                                                                                                                                                                                                                                                                                                                                                                                                                                                                                                                                                                                                                                                                                                                                                                                                                                                                                                                                                                                                                                                                                                                                                                                                                                                                                                                                                                                                                                                                                                                                                                                                                                        | 12002<br>otal Expenditures<br>\$760<br>\$790,24<br>\$267,49<br>\$225,78                                                                                                                                                                                                                                                                                                                                                                                                                                                                                                                                                                                                                                                                                                                                                                                                                                                                                                                                                                                                                                                                                                                                                                                                                                                                                                                                                                                                                                                                                                                                                                                                                                                                                                                                                                                                                                                                                                                                                                                                                                                                                                                                                                                                                                                                                                                                                                                                                                                                                                                                                                                                                                                                                                                                                               | Total Expenditures Total E<br>Protituite field ted<br>Drag tens to the ProtTable le<br>Constitues<br>Dispondenes<br>Dispondenes                                                                                                                                                                                                                                                                                                                                                                                                                                                                                                                                                                                                                                                                                                                                                                                                                                                                                                                                                                                                                                                                                                                                                                                                                                                                                                                                                                                                                                                                                                                                                                                                                                                                                                                                                                                                                                                                                                                                                                                                                                                                                                                                                                                                                                                                                                                                                                                                                                                                                                                                                                                                                                                                                                                                                                                                                                                                                                                                                                                                                                                                                                                                                                                                                                                                                                                                                                                                                                                                                                                                                                                                                                                                                                                                                                                                                                                                                                                                                                                                                                                                                                                                                                                                                                    | spendtures To                                                                                                                                                                                                                                                                                                                                                                                                                                                                                                                                                                                                                                                                                                                                                                                                                                                                                                                                                                                                                                                                                                                                                                                                                                                                                                                                                                                                                                                                                                                                                                                                                                                                                                                                                                                                                                                                                                                                                                                                                                                                                                                                                                                                                                                                                                                                                                                                                                                                                                                                                                                                                                                                                                                                                                                                                                                                                                                                                                                                                                                                                                                                                                                                                                                                                                                                                                                       | tal Expenditures To<br>\$1,367<br>\$688,657<br>\$1,149,971                                                                                                                                                                                                                                                                                                                                                                                                                                                                                                                                                                                                                                                                                                                                                                                                                                                                                                          | otal Exp                                                                                                                                                                                                                                                                                                                                                                                                                                                                                                                                                                                                                                                                                                                                                                                                                                                                                                                                                                                                                                                                                                                                                                                                                                                                                                        |
| Hocal Year •     B       B 2000     872 553       \$* Total Expenditores     \$42,553       \$\$42,9031     \$40,972       \$\$49,000     \$1,862,921 | 8 2001 8<br>Total Expenditures Tr<br>\$1.932<br>\$926,201<br>\$64,974<br>\$260,291<br>\$216                                                                                                                                                                                                                                                                                                                                                                                                                                                                                                                                                                                                                                                                                                                                                                                                                                                                                                                                                                                                                                                                                                                                                                                                                                                                                                                                                                                                                                                                                                                                                                                                                                                                                                                                                                                                                                                                                                                                                                                                                                                                                                                                                                                                                                                                                                                                                                                        | 12002<br>otal Expenditures<br>\$760<br>\$790,24<br>\$267,49<br>\$225,78                                                                                                                                                                                                                                                                                                                                                                                                                                                                                                                                                                                                                                                                                                                                                                                                                                                                                                                                                                                                                                                                                                                                                                                                                                                                                                                                                                                                                                                                                                                                                                                                                                                                                                                                                                                                                                                                                                                                                                                                                                                                                                                                                                                                                                                                                                                                                                                                                                                                                                                                                                                                                                                                                                                                                               | Total Expenditures Total E<br>Protituite field ted<br>Drag tens to the ProtTable le<br>Constitues<br>Dispondenes<br>Dispondenes                                                                                                                                                                                                                                                                                                                                                                                                                                                                                                                                                                                                                                                                                                                                                                                                                                                                                                                                                                                                                                                                                                                                                                                                                                                                                                                                                                                                                                                                                                                                                                                                                                                                                                                                                                                                                                                                                                                                                                                                                                                                                                                                                                                                                                                                                                                                                                                                                                                                                                                                                                                                                                                                                                                                                                                                                                                                                                                                                                                                                                                                                                                                                                                                                                                                                                                                                                                                                                                                                                                                                                                                                                                                                                                                                                                                                                                                                                                                                                                                                                                                                                                                                                                                                                    | spendtures To                                                                                                                                                                                                                                                                                                                                                                                                                                                                                                                                                                                                                                                                                                                                                                                                                                                                                                                                                                                                                                                                                                                                                                                                                                                                                                                                                                                                                                                                                                                                                                                                                                                                                                                                                                                                                                                                                                                                                                                                                                                                                                                                                                                                                                                                                                                                                                                                                                                                                                                                                                                                                                                                                                                                                                                                                                                                                                                                                                                                                                                                                                                                                                                                                                                                                                                                                                                       | tal Expenditures To<br>\$1,367<br>\$688,657<br>\$1,149,971                                                                                                                                                                                                                                                                                                                                                                                                                                                                                                                                                                                                                                                                                                                                                                                                                                                                                                          | otal Esp                                                                                                                                                                                                                                                                                                                                                                                                                                                                                                                                                                                                                                                                                                                                                                                                                                                                                                                                                                                                                                                                                                                                                                                                                                                                                                        |
| Fincal Year •<br>(8 2000 ) (8<br>(8 - Total Expenditures)<br>462 (72)<br>440 (972<br>5469 (100)<br>\$1 862 (92)                                       | Total Expenditures To<br>\$1,932<br>\$926,201<br>\$54,974<br>\$260,291<br>\$218                                                                                                                                                                                                                                                                                                                                                                                                                                                                                                                                                                                                                                                                                                                                                                                                                                                                                                                                                                                                                                                                                                                                                                                                                                                                                                                                                                                                                                                                                                                                                                                                                                                                                                                                                                                                                                                                                                                                                                                                                                                                                                                                                                                                                                                                                                                                                                                                    | otal Expenditures<br>\$760<br>\$790.244<br>\$267,49<br>\$225,78                                                                                                                                                                                                                                                                                                                                                                                                                                                                                                                                                                                                                                                                                                                                                                                                                                                                                                                                                                                                                                                                                                                                                                                                                                                                                                                                                                                                                                                                                                                                                                                                                                                                                                                                                                                                                                                                                                                                                                                                                                                                                                                                                                                                                                                                                                                                                                                                                                                                                                                                                                                                                                                                                                                                                                       | Total Expenditures Total E<br>Protituite field ted<br>Drag tens to the ProtTable le<br>Constitues<br>Dispondenes<br>Dispondenes                                                                                                                                                                                                                                                                                                                                                                                                                                                                                                                                                                                                                                                                                                                                                                                                                                                                                                                                                                                                                                                                                                                                                                                                                                                                                                                                                                                                                                                                                                                                                                                                                                                                                                                                                                                                                                                                                                                                                                                                                                                                                                                                                                                                                                                                                                                                                                                                                                                                                                                                                                                                                                                                                                                                                                                                                                                                                                                                                                                                                                                                                                                                                                                                                                                                                                                                                                                                                                                                                                                                                                                                                                                                                                                                                                                                                                                                                                                                                                                                                                                                                                                                                                                                                                    | spendtures To                                                                                                                                                                                                                                                                                                                                                                                                                                                                                                                                                                                                                                                                                                                                                                                                                                                                                                                                                                                                                                                                                                                                                                                                                                                                                                                                                                                                                                                                                                                                                                                                                                                                                                                                                                                                                                                                                                                                                                                                                                                                                                                                                                                                                                                                                                                                                                                                                                                                                                                                                                                                                                                                                                                                                                                                                                                                                                                                                                                                                                                                                                                                                                                                                                                                                                                                                                                       | tal Expenditures To<br>\$1,367<br>\$688,657<br>\$1,149,971                                                                                                                                                                                                                                                                                                                                                                                                                                                                                                                                                                                                                                                                                                                                                                                                                                                                                                          | otal Exp                                                                                                                                                                                                                                                                                                                                                                                                                                                                                                                                                                                                                                                                                                                                                                                                                                                                                                                                                                                                                                                                                                                                                                                                                                                                                                        |
| B 2000 B<br>+ • Total Expenditures 1<br>\$52,529<br>\$740,091<br>\$40,972<br>\$459,100<br>\$1,862,921                                                 | Total Expenditures To<br>\$1,932<br>\$926,201<br>\$54,974<br>\$260,291<br>\$218                                                                                                                                                                                                                                                                                                                                                                                                                                                                                                                                                                                                                                                                                                                                                                                                                                                                                                                                                                                                                                                                                                                                                                                                                                                                                                                                                                                                                                                                                                                                                                                                                                                                                                                                                                                                                                                                                                                                                                                                                                                                                                                                                                                                                                                                                                                                                                                                    | otal Expenditures<br>\$760<br>\$790.244<br>\$267,49<br>\$225,78                                                                                                                                                                                                                                                                                                                                                                                                                                                                                                                                                                                                                                                                                                                                                                                                                                                                                                                                                                                                                                                                                                                                                                                                                                                                                                                                                                                                                                                                                                                                                                                                                                                                                                                                                                                                                                                                                                                                                                                                                                                                                                                                                                                                                                                                                                                                                                                                                                                                                                                                                                                                                                                                                                                                                                       | Total Expenditures Total E<br>Protituite field ted<br>Drag tens to the ProtTable le<br>Constitues<br>Dispondenes<br>Dispondenes                                                                                                                                                                                                                                                                                                                                                                                                                                                                                                                                                                                                                                                                                                                                                                                                                                                                                                                                                                                                                                                                                                                                                                                                                                                                                                                                                                                                                                                                                                                                                                                                                                                                                                                                                                                                                                                                                                                                                                                                                                                                                                                                                                                                                                                                                                                                                                                                                                                                                                                                                                                                                                                                                                                                                                                                                                                                                                                                                                                                                                                                                                                                                                                                                                                                                                                                                                                                                                                                                                                                                                                                                                                                                                                                                                                                                                                                                                                                                                                                                                                                                                                                                                                                                                    | spendtures To                                                                                                                                                                                                                                                                                                                                                                                                                                                                                                                                                                                                                                                                                                                                                                                                                                                                                                                                                                                                                                                                                                                                                                                                                                                                                                                                                                                                                                                                                                                                                                                                                                                                                                                                                                                                                                                                                                                                                                                                                                                                                                                                                                                                                                                                                                                                                                                                                                                                                                                                                                                                                                                                                                                                                                                                                                                                                                                                                                                                                                                                                                                                                                                                                                                                                                                                                                                       | tal Expenditures To<br>\$1,367<br>\$688,657<br>\$1,149,971                                                                                                                                                                                                                                                                                                                                                                                                                                                                                                                                                                                                                                                                                                                                                                                                                                                                                                          | otal Exp                                                                                                                                                                                                                                                                                                                                                                                                                                                                                                                                                                                                                                                                                                                                                                                                                                                                                                                                                                                                                                                                                                                                                                                                                                                                                                        |
| B 2000 B<br>+ • Total Expenditures 1<br>\$52,529<br>\$740,091<br>\$40,972<br>\$459,100<br>\$1,862,921                                                 | Total Expenditures To<br>\$1,932<br>\$926,201<br>\$54,974<br>\$260,291<br>\$218                                                                                                                                                                                                                                                                                                                                                                                                                                                                                                                                                                                                                                                                                                                                                                                                                                                                                                                                                                                                                                                                                                                                                                                                                                                                                                                                                                                                                                                                                                                                                                                                                                                                                                                                                                                                                                                                                                                                                                                                                                                                                                                                                                                                                                                                                                                                                                                                    | otal Expenditures<br>\$760<br>\$790.244<br>\$267,49<br>\$225,78                                                                                                                                                                                                                                                                                                                                                                                                                                                                                                                                                                                                                                                                                                                                                                                                                                                                                                                                                                                                                                                                                                                                                                                                                                                                                                                                                                                                                                                                                                                                                                                                                                                                                                                                                                                                                                                                                                                                                                                                                                                                                                                                                                                                                                                                                                                                                                                                                                                                                                                                                                                                                                                                                                                                                                       | Total Expenditures Total E<br>Protituite field ted<br>Drag tens to the ProtTable le<br>Constitues<br>Dispondenes<br>Dispondenes                                                                                                                                                                                                                                                                                                                                                                                                                                                                                                                                                                                                                                                                                                                                                                                                                                                                                                                                                                                                                                                                                                                                                                                                                                                                                                                                                                                                                                                                                                                                                                                                                                                                                                                                                                                                                                                                                                                                                                                                                                                                                                                                                                                                                                                                                                                                                                                                                                                                                                                                                                                                                                                                                                                                                                                                                                                                                                                                                                                                                                                                                                                                                                                                                                                                                                                                                                                                                                                                                                                                                                                                                                                                                                                                                                                                                                                                                                                                                                                                                                                                                                                                                                                                                                    | spendtures To                                                                                                                                                                                                                                                                                                                                                                                                                                                                                                                                                                                                                                                                                                                                                                                                                                                                                                                                                                                                                                                                                                                                                                                                                                                                                                                                                                                                                                                                                                                                                                                                                                                                                                                                                                                                                                                                                                                                                                                                                                                                                                                                                                                                                                                                                                                                                                                                                                                                                                                                                                                                                                                                                                                                                                                                                                                                                                                                                                                                                                                                                                                                                                                                                                                                                                                                                                                       | tal Expenditures To<br>\$1,367<br>\$688,657<br>\$1,149,971                                                                                                                                                                                                                                                                                                                                                                                                                                                                                                                                                                                                                                                                                                                                                                                                                                                                                                          | otal Exp                                                                                                                                                                                                                                                                                                                                                                                                                                                                                                                                                                                                                                                                                                                                                                                                                                                                                                                                                                                                                                                                                                                                                                                                                                                                                                        |
| B 2000 B<br>+ • Total Expenditures 1<br>\$52,529<br>\$740,091<br>\$40,972<br>\$459,100<br>\$1,862,921                                                 | Total Expenditures To<br>\$1,932<br>\$926,201<br>\$54,974<br>\$260,291<br>\$218                                                                                                                                                                                                                                                                                                                                                                                                                                                                                                                                                                                                                                                                                                                                                                                                                                                                                                                                                                                                                                                                                                                                                                                                                                                                                                                                                                                                                                                                                                                                                                                                                                                                                                                                                                                                                                                                                                                                                                                                                                                                                                                                                                                                                                                                                                                                                                                                    | otal Expenditures<br>\$760<br>\$790.244<br>\$267,49<br>\$225,78                                                                                                                                                                                                                                                                                                                                                                                                                                                                                                                                                                                                                                                                                                                                                                                                                                                                                                                                                                                                                                                                                                                                                                                                                                                                                                                                                                                                                                                                                                                                                                                                                                                                                                                                                                                                                                                                                                                                                                                                                                                                                                                                                                                                                                                                                                                                                                                                                                                                                                                                                                                                                                                                                                                                                                       | Total Expenditures Total E<br>Protituite field ted<br>Drag tens to the ProtTable le<br>Constitues<br>Dispondenes<br>Dispondenes                                                                                                                                                                                                                                                                                                                                                                                                                                                                                                                                                                                                                                                                                                                                                                                                                                                                                                                                                                                                                                                                                                                                                                                                                                                                                                                                                                                                                                                                                                                                                                                                                                                                                                                                                                                                                                                                                                                                                                                                                                                                                                                                                                                                                                                                                                                                                                                                                                                                                                                                                                                                                                                                                                                                                                                                                                                                                                                                                                                                                                                                                                                                                                                                                                                                                                                                                                                                                                                                                                                                                                                                                                                                                                                                                                                                                                                                                                                                                                                                                                                                                                                                                                                                                                    | spendtures To                                                                                                                                                                                                                                                                                                                                                                                                                                                                                                                                                                                                                                                                                                                                                                                                                                                                                                                                                                                                                                                                                                                                                                                                                                                                                                                                                                                                                                                                                                                                                                                                                                                                                                                                                                                                                                                                                                                                                                                                                                                                                                                                                                                                                                                                                                                                                                                                                                                                                                                                                                                                                                                                                                                                                                                                                                                                                                                                                                                                                                                                                                                                                                                                                                                                                                                                                                                       | tal Expenditures To<br>\$1,367<br>\$688,867<br>\$1,149,971                                                                                                                                                                                                                                                                                                                                                                                                                                                                                                                                                                                                                                                                                                                                                                                                                                                                                                          | otal Exp                                                                                                                                                                                                                                                                                                                                                                                                                                                                                                                                                                                                                                                                                                                                                                                                                                                                                                                                                                                                                                                                                                                                                                                                                                                                                                        |
| e - Total Expenditures 1<br>\$52,528<br>\$749,091<br>\$40,972<br>\$459,100<br>\$1,962,921                                                             | Total Expenditures To<br>\$1,932<br>\$926,201<br>\$54,974<br>\$260,291<br>\$218                                                                                                                                                                                                                                                                                                                                                                                                                                                                                                                                                                                                                                                                                                                                                                                                                                                                                                                                                                                                                                                                                                                                                                                                                                                                                                                                                                                                                                                                                                                                                                                                                                                                                                                                                                                                                                                                                                                                                                                                                                                                                                                                                                                                                                                                                                                                                                                                    | otal Expenditures<br>\$760<br>\$790.244<br>\$267,49<br>\$225,78                                                                                                                                                                                                                                                                                                                                                                                                                                                                                                                                                                                                                                                                                                                                                                                                                                                                                                                                                                                                                                                                                                                                                                                                                                                                                                                                                                                                                                                                                                                                                                                                                                                                                                                                                                                                                                                                                                                                                                                                                                                                                                                                                                                                                                                                                                                                                                                                                                                                                                                                                                                                                                                                                                                                                                       | Total Expenditures Total E<br>Protituite field ted<br>Drag tens to the ProtTable le<br>Constitues<br>Dispondenes<br>Dispondenes                                                                                                                                                                                                                                                                                                                                                                                                                                                                                                                                                                                                                                                                                                                                                                                                                                                                                                                                                                                                                                                                                                                                                                                                                                                                                                                                                                                                                                                                                                                                                                                                                                                                                                                                                                                                                                                                                                                                                                                                                                                                                                                                                                                                                                                                                                                                                                                                                                                                                                                                                                                                                                                                                                                                                                                                                                                                                                                                                                                                                                                                                                                                                                                                                                                                                                                                                                                                                                                                                                                                                                                                                                                                                                                                                                                                                                                                                                                                                                                                                                                                                                                                                                                                                                    | spendtures To                                                                                                                                                                                                                                                                                                                                                                                                                                                                                                                                                                                                                                                                                                                                                                                                                                                                                                                                                                                                                                                                                                                                                                                                                                                                                                                                                                                                                                                                                                                                                                                                                                                                                                                                                                                                                                                                                                                                                                                                                                                                                                                                                                                                                                                                                                                                                                                                                                                                                                                                                                                                                                                                                                                                                                                                                                                                                                                                                                                                                                                                                                                                                                                                                                                                                                                                                                                       | tal Expenditures To<br>\$1,367<br>\$688,867<br>\$1,149,971                                                                                                                                                                                                                                                                                                                                                                                                                                                                                                                                                                                                                                                                                                                                                                                                                                                                                                          | otal Esp                                                                                                                                                                                                                                                                                                                                                                                                                                                                                                                                                                                                                                                                                                                                                                                                                                                                                                                                                                                                                                                                                                                                                                                                                                                                                                        |
| \$749,091<br>\$40,972<br>\$459,100<br>\$1,862,921                                                                                                     | \$926,201<br>\$54,974<br>\$260,291<br>\$218                                                                                                                                                                                                                                                                                                                                                                                                                                                                                                                                                                                                                                                                                                                                                                                                                                                                                                                                                                                                                                                                                                                                                                                                                                                                                                                                                                                                                                                                                                                                                                                                                                                                                                                                                                                                                                                                                                                                                                                                                                                                                                                                                                                                                                                                                                                                                                                                                                        | \$790,24<br>\$267,49<br>\$225,78                                                                                                                                                                                                                                                                                                                                                                                                                                                                                                                                                                                                                                                                                                                                                                                                                                                                                                                                                                                                                                                                                                                                                                                                                                                                                                                                                                                                                                                                                                                                                                                                                                                                                                                                                                                                                                                                                                                                                                                                                                                                                                                                                                                                                                                                                                                                                                                                                                                                                                                                                                                                                                                                                                                                                                                                      | Drag Rens to the PivotTable is<br>Expenditures<br>[11] Totals                                                                                                                                                                                                                                                                                                                                                                                                                                                                                                                                                                                                                                                                                                                                                                                                                                                                                                                                                                                                                                                                                                                                                                                                                                                                                                                                                                                                                                                                                                                                                                                                                                                                                                                                                                                                                                                                                                                                                                                                                                                                                                                                                                                                                                                                                                                                                                                                                                                                                                                                                                                                                                                                                                                                                                                                                                                                                                                                                                                                                                                                                                                                                                                                                                                                                                                                                                                                                                                                                                                                                                                                                                                                                                                                                                                                                                                                                                                                                                                                                                                                                                                                                                                                                                                                                                      | 1 074                                                                                                                                                                                                                                                                                                                                                                                                                                                                                                                                                                                                                                                                                                                                                                                                                                                                                                                                                                                                                                                                                                                                                                                                                                                                                                                                                                                                                                                                                                                                                                                                                                                                                                                                                                                                                                                                                                                                                                                                                                                                                                                                                                                                                                                                                                                                                                                                                                                                                                                                                                                                                                                                                                                                                                                                                                                                                                                                                                                                                                                                                                                                                                                                                                                                                                                                                                                               | \$688,657<br>\$1,149,971                                                                                                                                                                                                                                                                                                                                                                                                                                                                                                                                                                                                                                                                                                                                                                                                                                                                                                                                            |                                                                                                                                                                                                                                                                                                                                                                                                                                                                                                                                                                                                                                                                                                                                                                                                                                                                                                                                                                                                                                                                                                                                                                                                                                                                                                                 |
| \$40,972<br>\$459,100<br>\$1,862,921                                                                                                                  | \$54,974<br>\$260,291<br>\$218                                                                                                                                                                                                                                                                                                                                                                                                                                                                                                                                                                                                                                                                                                                                                                                                                                                                                                                                                                                                                                                                                                                                                                                                                                                                                                                                                                                                                                                                                                                                                                                                                                                                                                                                                                                                                                                                                                                                                                                                                                                                                                                                                                                                                                                                                                                                                                                                                                                     | \$267,49<br>\$225,78                                                                                                                                                                                                                                                                                                                                                                                                                                                                                                                                                                                                                                                                                                                                                                                                                                                                                                                                                                                                                                                                                                                                                                                                                                                                                                                                                                                                                                                                                                                                                                                                                                                                                                                                                                                                                                                                                                                                                                                                                                                                                                                                                                                                                                                                                                                                                                                                                                                                                                                                                                                                                                                                                                                                                                                                                  | Drag Rens to the PivotTable is<br>Expenditures<br>[11] Totals                                                                                                                                                                                                                                                                                                                                                                                                                                                                                                                                                                                                                                                                                                                                                                                                                                                                                                                                                                                                                                                                                                                                                                                                                                                                                                                                                                                                                                                                                                                                                                                                                                                                                                                                                                                                                                                                                                                                                                                                                                                                                                                                                                                                                                                                                                                                                                                                                                                                                                                                                                                                                                                                                                                                                                                                                                                                                                                                                                                                                                                                                                                                                                                                                                                                                                                                                                                                                                                                                                                                                                                                                                                                                                                                                                                                                                                                                                                                                                                                                                                                                                                                                                                                                                                                                                      | 1 074                                                                                                                                                                                                                                                                                                                                                                                                                                                                                                                                                                                                                                                                                                                                                                                                                                                                                                                                                                                                                                                                                                                                                                                                                                                                                                                                                                                                                                                                                                                                                                                                                                                                                                                                                                                                                                                                                                                                                                                                                                                                                                                                                                                                                                                                                                                                                                                                                                                                                                                                                                                                                                                                                                                                                                                                                                                                                                                                                                                                                                                                                                                                                                                                                                                                                                                                                                                               | \$1,149,971                                                                                                                                                                                                                                                                                                                                                                                                                                                                                                                                                                                                                                                                                                                                                                                                                                                                                                                                                         |                                                                                                                                                                                                                                                                                                                                                                                                                                                                                                                                                                                                                                                                                                                                                                                                                                                                                                                                                                                                                                                                                                                                                                                                                                                                                                                 |
| \$459,100<br>\$1,862,921                                                                                                                              | \$260,291<br>\$218                                                                                                                                                                                                                                                                                                                                                                                                                                                                                                                                                                                                                                                                                                                                                                                                                                                                                                                                                                                                                                                                                                                                                                                                                                                                                                                                                                                                                                                                                                                                                                                                                                                                                                                                                                                                                                                                                                                                                                                                                                                                                                                                                                                                                                                                                                                                                                                                                                                                 | \$225,78                                                                                                                                                                                                                                                                                                                                                                                                                                                                                                                                                                                                                                                                                                                                                                                                                                                                                                                                                                                                                                                                                                                                                                                                                                                                                                                                                                                                                                                                                                                                                                                                                                                                                                                                                                                                                                                                                                                                                                                                                                                                                                                                                                                                                                                                                                                                                                                                                                                                                                                                                                                                                                                                                                                                                                                                                              | Espendhaves                                                                                                                                                                                                                                                                                                                                                                                                                                                                                                                                                                                                                                                                                                                                                                                                                                                                                                                                                                                                                                                                                                                                                                                                                                                                                                                                                                                                                                                                                                                                                                                                                                                                                                                                                                                                                                                                                                                                                                                                                                                                                                                                                                                                                                                                                                                                                                                                                                                                                                                                                                                                                                                                                                                                                                                                                                                                                                                                                                                                                                                                                                                                                                                                                                                                                                                                                                                                                                                                                                                                                                                                                                                                                                                                                                                                                                                                                                                                                                                                                                                                                                                                                                                                                                                                                                                                                        |                                                                                                                                                                                                                                                                                                                                                                                                                                                                                                                                                                                                                                                                                                                                                                                                                                                                                                                                                                                                                                                                                                                                                                                                                                                                                                                                                                                                                                                                                                                                                                                                                                                                                                                                                                                                                                                                                                                                                                                                                                                                                                                                                                                                                                                                                                                                                                                                                                                                                                                                                                                                                                                                                                                                                                                                                                                                                                                                                                                                                                                                                                                                                                                                                                                                                                                                                                                                     |                                                                                                                                                                                                                                                                                                                                                                                                                                                                                                                                                                                                                                                                                                                                                                                                                                                                                                                                                                     |                                                                                                                                                                                                                                                                                                                                                                                                                                                                                                                                                                                                                                                                                                                                                                                                                                                                                                                                                                                                                                                                                                                                                                                                                                                                                                                 |
| \$1,952,921                                                                                                                                           | \$218                                                                                                                                                                                                                                                                                                                                                                                                                                                                                                                                                                                                                                                                                                                                                                                                                                                                                                                                                                                                                                                                                                                                                                                                                                                                                                                                                                                                                                                                                                                                                                                                                                                                                                                                                                                                                                                                                                                                                                                                                                                                                                                                                                                                                                                                                                                                                                                                                                                                              | - 10.043                                                                                                                                                                                                                                                                                                                                                                                                                                                                                                                                                                                                                                                                                                                                                                                                                                                                                                                                                                                                                                                                                                                                                                                                                                                                                                                                                                                                                                                                                                                                                                                                                                                                                                                                                                                                                                                                                                                                                                                                                                                                                                                                                                                                                                                                                                                                                                                                                                                                                                                                                                                                                                                                                                                                                                                                                              | Totals                                                                                                                                                                                                                                                                                                                                                                                                                                                                                                                                                                                                                                                                                                                                                                                                                                                                                                                                                                                                                                                                                                                                                                                                                                                                                                                                                                                                                                                                                                                                                                                                                                                                                                                                                                                                                                                                                                                                                                                                                                                                                                                                                                                                                                                                                                                                                                                                                                                                                                                                                                                                                                                                                                                                                                                                                                                                                                                                                                                                                                                                                                                                                                                                                                                                                                                                                                                                                                                                                                                                                                                                                                                                                                                                                                                                                                                                                                                                                                                                                                                                                                                                                                                                                                                                                                                                                             |                                                                                                                                                                                                                                                                                                                                                                                                                                                                                                                                                                                                                                                                                                                                                                                                                                                                                                                                                                                                                                                                                                                                                                                                                                                                                                                                                                                                                                                                                                                                                                                                                                                                                                                                                                                                                                                                                                                                                                                                                                                                                                                                                                                                                                                                                                                                                                                                                                                                                                                                                                                                                                                                                                                                                                                                                                                                                                                                                                                                                                                                                                                                                                                                                                                                                                                                                                                                     | 41,000,000                                                                                                                                                                                                                                                                                                                                                                                                                                                                                                                                                                                                                                                                                                                                                                                                                                                                                                                                                          |                                                                                                                                                                                                                                                                                                                                                                                                                                                                                                                                                                                                                                                                                                                                                                                                                                                                                                                                                                                                                                                                                                                                                                                                                                                                                                                 |
|                                                                                                                                                       |                                                                                                                                                                                                                                                                                                                                                                                                                                                                                                                                                                                                                                                                                                                                                                                                                                                                                                                                                                                                                                                                                                                                                                                                                                                                                                                                                                                                                                                                                                                                                                                                                                                                                                                                                                                                                                                                                                                                                                                                                                                                                                                                                                                                                                                                                                                                                                                                                                                                                    | \$1,655,47                                                                                                                                                                                                                                                                                                                                                                                                                                                                                                                                                                                                                                                                                                                                                                                                                                                                                                                                                                                                                                                                                                                                                                                                                                                                                                                                                                                                                                                                                                                                                                                                                                                                                                                                                                                                                                                                                                                                                                                                                                                                                                                                                                                                                                                                                                                                                                                                                                                                                                                                                                                                                                                                                                                                                                                                                            | (11) Deart Costs                                                                                                                                                                                                                                                                                                                                                                                                                                                                                                                                                                                                                                                                                                                                                                                                                                                                                                                                                                                                                                                                                                                                                                                                                                                                                                                                                                                                                                                                                                                                                                                                                                                                                                                                                                                                                                                                                                                                                                                                                                                                                                                                                                                                                                                                                                                                                                                                                                                                                                                                                                                                                                                                                                                                                                                                                                                                                                                                                                                                                                                                                                                                                                                                                                                                                                                                                                                                                                                                                                                                                                                                                                                                                                                                                                                                                                                                                                                                                                                                                                                                                                                                                                                                                                                                                                                                                   |                                                                                                                                                                                                                                                                                                                                                                                                                                                                                                                                                                                                                                                                                                                                                                                                                                                                                                                                                                                                                                                                                                                                                                                                                                                                                                                                                                                                                                                                                                                                                                                                                                                                                                                                                                                                                                                                                                                                                                                                                                                                                                                                                                                                                                                                                                                                                                                                                                                                                                                                                                                                                                                                                                                                                                                                                                                                                                                                                                                                                                                                                                                                                                                                                                                                                                                                                                                                     |                                                                                                                                                                                                                                                                                                                                                                                                                                                                                                                                                                                                                                                                                                                                                                                                                                                                                                                                                                     |                                                                                                                                                                                                                                                                                                                                                                                                                                                                                                                                                                                                                                                                                                                                                                                                                                                                                                                                                                                                                                                                                                                                                                                                                                                                                                                 |
| 63 154 511                                                                                                                                            |                                                                                                                                                                                                                                                                                                                                                                                                                                                                                                                                                                                                                                                                                                                                                                                                                                                                                                                                                                                                                                                                                                                                                                                                                                                                                                                                                                                                                                                                                                                                                                                                                                                                                                                                                                                                                                                                                                                                                                                                                                                                                                                                                                                                                                                                                                                                                                                                                                                                                    |                                                                                                                                                                                                                                                                                                                                                                                                                                                                                                                                                                                                                                                                                                                                                                                                                                                                                                                                                                                                                                                                                                                                                                                                                                                                                                                                                                                                                                                                                                                                                                                                                                                                                                                                                                                                                                                                                                                                                                                                                                                                                                                                                                                                                                                                                                                                                                                                                                                                                                                                                                                                                                                                                                                                                                                                                                       |                                                                                                                                                                                                                                                                                                                                                                                                                                                                                                                                                                                                                                                                                                                                                                                                                                                                                                                                                                                                                                                                                                                                                                                                                                                                                                                                                                                                                                                                                                                                                                                                                                                                                                                                                                                                                                                                                                                                                                                                                                                                                                                                                                                                                                                                                                                                                                                                                                                                                                                                                                                                                                                                                                                                                                                                                                                                                                                                                                                                                                                                                                                                                                                                                                                                                                                                                                                                                                                                                                                                                                                                                                                                                                                                                                                                                                                                                                                                                                                                                                                                                                                                                                                                                                                                                                                                                                    | 1,139                                                                                                                                                                                                                                                                                                                                                                                                                                                                                                                                                                                                                                                                                                                                                                                                                                                                                                                                                                                                                                                                                                                                                                                                                                                                                                                                                                                                                                                                                                                                                                                                                                                                                                                                                                                                                                                                                                                                                                                                                                                                                                                                                                                                                                                                                                                                                                                                                                                                                                                                                                                                                                                                                                                                                                                                                                                                                                                                                                                                                                                                                                                                                                                                                                                                                                                                                                                               | \$2,487,916                                                                                                                                                                                                                                                                                                                                                                                                                                                                                                                                                                                                                                                                                                                                                                                                                                                                                                                                                         |                                                                                                                                                                                                                                                                                                                                                                                                                                                                                                                                                                                                                                                                                                                                                                                                                                                                                                                                                                                                                                                                                                                                                                                                                                                                                                                 |
|                                                                                                                                                       |                                                                                                                                                                                                                                                                                                                                                                                                                                                                                                                                                                                                                                                                                                                                                                                                                                                                                                                                                                                                                                                                                                                                                                                                                                                                                                                                                                                                                                                                                                                                                                                                                                                                                                                                                                                                                                                                                                                                                                                                                                                                                                                                                                                                                                                                                                                                                                                                                                                                                    | \$3,40                                                                                                                                                                                                                                                                                                                                                                                                                                                                                                                                                                                                                                                                                                                                                                                                                                                                                                                                                                                                                                                                                                                                                                                                                                                                                                                                                                                                                                                                                                                                                                                                                                                                                                                                                                                                                                                                                                                                                                                                                                                                                                                                                                                                                                                                                                                                                                                                                                                                                                                                                                                                                                                                                                                                                                                                                                |                                                                                                                                                                                                                                                                                                                                                                                                                                                                                                                                                                                                                                                                                                                                                                                                                                                                                                                                                                                                                                                                                                                                                                                                                                                                                                                                                                                                                                                                                                                                                                                                                                                                                                                                                                                                                                                                                                                                                                                                                                                                                                                                                                                                                                                                                                                                                                                                                                                                                                                                                                                                                                                                                                                                                                                                                                                                                                                                                                                                                                                                                                                                                                                                                                                                                                                                                                                                                                                                                                                                                                                                                                                                                                                                                                                                                                                                                                                                                                                                                                                                                                                                                                                                                                                                                                                                                                    | 1997 B                                                                                                                                                                                                                                                                                                                                                                                                                                                                                                                                                                                                                                                                                                                                                                                                                                                                                                                                                                                                                                                                                                                                                                                                                                                                                                                                                                                                                                                                                                                                                                                                                                                                                                                                                                                                                                                                                                                                                                                                                                                                                                                                                                                                                                                                                                                                                                                                                                                                                                                                                                                                                                                                                                                                                                                                                                                                                                                                                                                                                                                                                                                                                                                                                                                                                                                                                                                              |                                                                                                                                                                                                                                                                                                                                                                                                                                                                                                                                                                                                                                                                                                                                                                                                                                                                                                                                                                     | - 8                                                                                                                                                                                                                                                                                                                                                                                                                                                                                                                                                                                                                                                                                                                                                                                                                                                                                                                                                                                                                                                                                                                                                                                                                                                                                                             |
|                                                                                                                                                       | \$2,730,819                                                                                                                                                                                                                                                                                                                                                                                                                                                                                                                                                                                                                                                                                                                                                                                                                                                                                                                                                                                                                                                                                                                                                                                                                                                                                                                                                                                                                                                                                                                                                                                                                                                                                                                                                                                                                                                                                                                                                                                                                                                                                                                                                                                                                                                                                                                                                                                                                                                                        | \$2,943,21                                                                                                                                                                                                                                                                                                                                                                                                                                                                                                                                                                                                                                                                                                                                                                                                                                                                                                                                                                                                                                                                                                                                                                                                                                                                                                                                                                                                                                                                                                                                                                                                                                                                                                                                                                                                                                                                                                                                                                                                                                                                                                                                                                                                                                                                                                                                                                                                                                                                                                                                                                                                                                                                                                                                                                                                                            | Total Expenditur                                                                                                                                                                                                                                                                                                                                                                                                                                                                                                                                                                                                                                                                                                                                                                                                                                                                                                                                                                                                                                                                                                                                                                                                                                                                                                                                                                                                                                                                                                                                                                                                                                                                                                                                                                                                                                                                                                                                                                                                                                                                                                                                                                                                                                                                                                                                                                                                                                                                                                                                                                                                                                                                                                                                                                                                                                                                                                                                                                                                                                                                                                                                                                                                                                                                                                                                                                                                                                                                                                                                                                                                                                                                                                                                                                                                                                                                                                                                                                                                                                                                                                                                                                                                                                                                                                                                                   |                                                                                                                                                                                                                                                                                                                                                                                                                                                                                                                                                                                                                                                                                                                                                                                                                                                                                                                                                                                                                                                                                                                                                                                                                                                                                                                                                                                                                                                                                                                                                                                                                                                                                                                                                                                                                                                                                                                                                                                                                                                                                                                                                                                                                                                                                                                                                                                                                                                                                                                                                                                                                                                                                                                                                                                                                                                                                                                                                                                                                                                                                                                                                                                                                                                                                                                                                                                                     | \$5,504,761                                                                                                                                                                                                                                                                                                                                                                                                                                                                                                                                                                                                                                                                                                                                                                                                                                                                                                                                                         | \$                                                                                                                                                                                                                                                                                                                                                                                                                                                                                                                                                                                                                                                                                                                                                                                                                                                                                                                                                                                                                                                                                                                                                                                                                                                                                                              |
| \$308,977<br>\$73,563                                                                                                                                 | \$221,948<br>\$57,329                                                                                                                                                                                                                                                                                                                                                                                                                                                                                                                                                                                                                                                                                                                                                                                                                                                                                                                                                                                                                                                                                                                                                                                                                                                                                                                                                                                                                                                                                                                                                                                                                                                                                                                                                                                                                                                                                                                                                                                                                                                                                                                                                                                                                                                                                                                                                                                                                                                              | \$428.10                                                                                                                                                                                                                                                                                                                                                                                                                                                                                                                                                                                                                                                                                                                                                                                                                                                                                                                                                                                                                                                                                                                                                                                                                                                                                                                                                                                                                                                                                                                                                                                                                                                                                                                                                                                                                                                                                                                                                                                                                                                                                                                                                                                                                                                                                                                                                                                                                                                                                                                                                                                                                                                                                                                                                                                                                              | # Account_Type                                                                                                                                                                                                                                                                                                                                                                                                                                                                                                                                                                                                                                                                                                                                                                                                                                                                                                                                                                                                                                                                                                                                                                                                                                                                                                                                                                                                                                                                                                                                                                                                                                                                                                                                                                                                                                                                                                                                                                                                                                                                                                                                                                                                                                                                                                                                                                                                                                                                                                                                                                                                                                                                                                                                                                                                                                                                                                                                                                                                                                                                                                                                                                                                                                                                                                                                                                                                                                                                                                                                                                                                                                                                                                                                                                                                                                                                                                                                                                                                                                                                                                                                                                                                                                                                                                                                                     | 010                                                                                                                                                                                                                                                                                                                                                                                                                                                                                                                                                                                                                                                                                                                                                                                                                                                                                                                                                                                                                                                                                                                                                                                                                                                                                                                                                                                                                                                                                                                                                                                                                                                                                                                                                                                                                                                                                                                                                                                                                                                                                                                                                                                                                                                                                                                                                                                                                                                                                                                                                                                                                                                                                                                                                                                                                                                                                                                                                                                                                                                                                                                                                                                                                                                                                                                                                                                                 |                                                                                                                                                                                                                                                                                                                                                                                                                                                                                                                                                                                                                                                                                                                                                                                                                                                                                                                                                                     |                                                                                                                                                                                                                                                                                                                                                                                                                                                                                                                                                                                                                                                                                                                                                                                                                                                                                                                                                                                                                                                                                                                                                                                                                                                                                                                 |
|                                                                                                                                                       |                                                                                                                                                                                                                                                                                                                                                                                                                                                                                                                                                                                                                                                                                                                                                                                                                                                                                                                                                                                                                                                                                                                                                                                                                                                                                                                                                                                                                                                                                                                                                                                                                                                                                                                                                                                                                                                                                                                                                                                                                                                                                                                                                                                                                                                                                                                                                                                                                                                                                    |                                                                                                                                                                                                                                                                                                                                                                                                                                                                                                                                                                                                                                                                                                                                                                                                                                                                                                                                                                                                                                                                                                                                                                                                                                                                                                                                                                                                                                                                                                                                                                                                                                                                                                                                                                                                                                                                                                                                                                                                                                                                                                                                                                                                                                                                                                                                                                                                                                                                                                                                                                                                                                                                                                                                                                                                                                       |                                                                                                                                                                                                                                                                                                                                                                                                                                                                                                                                                                                                                                                                                                                                                                                                                                                                                                                                                                                                                                                                                                                                                                                                                                                                                                                                                                                                                                                                                                                                                                                                                                                                                                                                                                                                                                                                                                                                                                                                                                                                                                                                                                                                                                                                                                                                                                                                                                                                                                                                                                                                                                                                                                                                                                                                                                                                                                                                                                                                                                                                                                                                                                                                                                                                                                                                                                                                                                                                                                                                                                                                                                                                                                                                                                                                                                                                                                                                                                                                                                                                                                                                                                                                                                                                                                                                                                    |                                                                                                                                                                                                                                                                                                                                                                                                                                                                                                                                                                                                                                                                                                                                                                                                                                                                                                                                                                                                                                                                                                                                                                                                                                                                                                                                                                                                                                                                                                                                                                                                                                                                                                                                                                                                                                                                                                                                                                                                                                                                                                                                                                                                                                                                                                                                                                                                                                                                                                                                                                                                                                                                                                                                                                                                                                                                                                                                                                                                                                                                                                                                                                                                                                                                                                                                                                                                     | \$570.761                                                                                                                                                                                                                                                                                                                                                                                                                                                                                                                                                                                                                                                                                                                                                                                                                                                                                                                                                           |                                                                                                                                                                                                                                                                                                                                                                                                                                                                                                                                                                                                                                                                                                                                                                                                                                                                                                                                                                                                                                                                                                                                                                                                                                                                                                                 |
| \$4,097,134                                                                                                                                           | \$5,883,681                                                                                                                                                                                                                                                                                                                                                                                                                                                                                                                                                                                                                                                                                                                                                                                                                                                                                                                                                                                                                                                                                                                                                                                                                                                                                                                                                                                                                                                                                                                                                                                                                                                                                                                                                                                                                                                                                                                                                                                                                                                                                                                                                                                                                                                                                                                                                                                                                                                                        |                                                                                                                                                                                                                                                                                                                                                                                                                                                                                                                                                                                                                                                                                                                                                                                                                                                                                                                                                                                                                                                                                                                                                                                                                                                                                                                                                                                                                                                                                                                                                                                                                                                                                                                                                                                                                                                                                                                                                                                                                                                                                                                                                                                                                                                                                                                                                                                                                                                                                                                                                                                                                                                                                                                                                                                                                                       |                                                                                                                                                                                                                                                                                                                                                                                                                                                                                                                                                                                                                                                                                                                                                                                                                                                                                                                                                                                                                                                                                                                                                                                                                                                                                                                                                                                                                                                                                                                                                                                                                                                                                                                                                                                                                                                                                                                                                                                                                                                                                                                                                                                                                                                                                                                                                                                                                                                                                                                                                                                                                                                                                                                                                                                                                                                                                                                                                                                                                                                                                                                                                                                                                                                                                                                                                                                                                                                                                                                                                                                                                                                                                                                                                                                                                                                                                                                                                                                                                                                                                                                                                                                                                                                                                                                                                                    | 9,740                                                                                                                                                                                                                                                                                                                                                                                                                                                                                                                                                                                                                                                                                                                                                                                                                                                                                                                                                                                                                                                                                                                                                                                                                                                                                                                                                                                                                                                                                                                                                                                                                                                                                                                                                                                                                                                                                                                                                                                                                                                                                                                                                                                                                                                                                                                                                                                                                                                                                                                                                                                                                                                                                                                                                                                                                                                                                                                                                                                                                                                                                                                                                                                                                                                                                                                                                                                               | \$11,022,889                                                                                                                                                                                                                                                                                                                                                                                                                                                                                                                                                                                                                                                                                                                                                                                                                                                                                                                                                        | \$                                                                                                                                                                                                                                                                                                                                                                                                                                                                                                                                                                                                                                                                                                                                                                                                                                                                                                                                                                                                                                                                                                                                                                                                                                                                                                              |
| \$248,958                                                                                                                                             | \$269,732                                                                                                                                                                                                                                                                                                                                                                                                                                                                                                                                                                                                                                                                                                                                                                                                                                                                                                                                                                                                                                                                                                                                                                                                                                                                                                                                                                                                                                                                                                                                                                                                                                                                                                                                                                                                                                                                                                                                                                                                                                                                                                                                                                                                                                                                                                                                                                                                                                                                          | \$156,23                                                                                                                                                                                                                                                                                                                                                                                                                                                                                                                                                                                                                                                                                                                                                                                                                                                                                                                                                                                                                                                                                                                                                                                                                                                                                                                                                                                                                                                                                                                                                                                                                                                                                                                                                                                                                                                                                                                                                                                                                                                                                                                                                                                                                                                                                                                                                                                                                                                                                                                                                                                                                                                                                                                                                                                                                              | a Diverstigators                                                                                                                                                                                                                                                                                                                                                                                                                                                                                                                                                                                                                                                                                                                                                                                                                                                                                                                                                                                                                                                                                                                                                                                                                                                                                                                                                                                                                                                                                                                                                                                                                                                                                                                                                                                                                                                                                                                                                                                                                                                                                                                                                                                                                                                                                                                                                                                                                                                                                                                                                                                                                                                                                                                                                                                                                                                                                                                                                                                                                                                                                                                                                                                                                                                                                                                                                                                                                                                                                                                                                                                                                                                                                                                                                                                                                                                                                                                                                                                                                                                                                                                                                                                                                                                                                                                                                   |                                                                                                                                                                                                                                                                                                                                                                                                                                                                                                                                                                                                                                                                                                                                                                                                                                                                                                                                                                                                                                                                                                                                                                                                                                                                                                                                                                                                                                                                                                                                                                                                                                                                                                                                                                                                                                                                                                                                                                                                                                                                                                                                                                                                                                                                                                                                                                                                                                                                                                                                                                                                                                                                                                                                                                                                                                                                                                                                                                                                                                                                                                                                                                                                                                                                                                                                                                                                     | \$406,088                                                                                                                                                                                                                                                                                                                                                                                                                                                                                                                                                                                                                                                                                                                                                                                                                                                                                                                                                           |                                                                                                                                                                                                                                                                                                                                                                                                                                                                                                                                                                                                                                                                                                                                                                                                                                                                                                                                                                                                                                                                                                                                                                                                                                                                                                                 |
|                                                                                                                                                       |                                                                                                                                                                                                                                                                                                                                                                                                                                                                                                                                                                                                                                                                                                                                                                                                                                                                                                                                                                                                                                                                                                                                                                                                                                                                                                                                                                                                                                                                                                                                                                                                                                                                                                                                                                                                                                                                                                                                                                                                                                                                                                                                                                                                                                                                                                                                                                                                                                                                                    |                                                                                                                                                                                                                                                                                                                                                                                                                                                                                                                                                                                                                                                                                                                                                                                                                                                                                                                                                                                                                                                                                                                                                                                                                                                                                                                                                                                                                                                                                                                                                                                                                                                                                                                                                                                                                                                                                                                                                                                                                                                                                                                                                                                                                                                                                                                                                                                                                                                                                                                                                                                                                                                                                                                                                                                                                                       | # D thats                                                                                                                                                                                                                                                                                                                                                                                                                                                                                                                                                                                                                                                                                                                                                                                                                                                                                                                                                                                                                                                                                                                                                                                                                                                                                                                                                                                                                                                                                                                                                                                                                                                                                                                                                                                                                                                                                                                                                                                                                                                                                                                                                                                                                                                                                                                                                                                                                                                                                                                                                                                                                                                                                                                                                                                                                                                                                                                                                                                                                                                                                                                                                                                                                                                                                                                                                                                                                                                                                                                                                                                                                                                                                                                                                                                                                                                                                                                                                                                                                                                                                                                                                                                                                                                                                                                                                          |                                                                                                                                                                                                                                                                                                                                                                                                                                                                                                                                                                                                                                                                                                                                                                                                                                                                                                                                                                                                                                                                                                                                                                                                                                                                                                                                                                                                                                                                                                                                                                                                                                                                                                                                                                                                                                                                                                                                                                                                                                                                                                                                                                                                                                                                                                                                                                                                                                                                                                                                                                                                                                                                                                                                                                                                                                                                                                                                                                                                                                                                                                                                                                                                                                                                                                                                                                                                     |                                                                                                                                                                                                                                                                                                                                                                                                                                                                                                                                                                                                                                                                                                                                                                                                                                                                                                                                                                     | \$2                                                                                                                                                                                                                                                                                                                                                                                                                                                                                                                                                                                                                                                                                                                                                                                                                                                                                                                                                                                                                                                                                                                                                                                                                                                                                                             |
|                                                                                                                                                       |                                                                                                                                                                                                                                                                                                                                                                                                                                                                                                                                                                                                                                                                                                                                                                                                                                                                                                                                                                                                                                                                                                                                                                                                                                                                                                                                                                                                                                                                                                                                                                                                                                                                                                                                                                                                                                                                                                                                                                                                                                                                                                                                                                                                                                                                                                                                                                                                                                                                                    |                                                                                                                                                                                                                                                                                                                                                                                                                                                                                                                                                                                                                                                                                                                                                                                                                                                                                                                                                                                                                                                                                                                                                                                                                                                                                                                                                                                                                                                                                                                                                                                                                                                                                                                                                                                                                                                                                                                                                                                                                                                                                                                                                                                                                                                                                                                                                                                                                                                                                                                                                                                                                                                                                                                                                                                                                                       |                                                                                                                                                                                                                                                                                                                                                                                                                                                                                                                                                                                                                                                                                                                                                                                                                                                                                                                                                                                                                                                                                                                                                                                                                                                                                                                                                                                                                                                                                                                                                                                                                                                                                                                                                                                                                                                                                                                                                                                                                                                                                                                                                                                                                                                                                                                                                                                                                                                                                                                                                                                                                                                                                                                                                                                                                                                                                                                                                                                                                                                                                                                                                                                                                                                                                                                                                                                                                                                                                                                                                                                                                                                                                                                                                                                                                                                                                                                                                                                                                                                                                                                                                                                                                                                                                                                                                                    |                                                                                                                                                                                                                                                                                                                                                                                                                                                                                                                                                                                                                                                                                                                                                                                                                                                                                                                                                                                                                                                                                                                                                                                                                                                                                                                                                                                                                                                                                                                                                                                                                                                                                                                                                                                                                                                                                                                                                                                                                                                                                                                                                                                                                                                                                                                                                                                                                                                                                                                                                                                                                                                                                                                                                                                                                                                                                                                                                                                                                                                                                                                                                                                                                                                                                                                                                                                                     |                                                                                                                                                                                                                                                                                                                                                                                                                                                                                                                                                                                                                                                                                                                                                                                                                                                                                                                                                                     | \$2                                                                                                                                                                                                                                                                                                                                                                                                                                                                                                                                                                                                                                                                                                                                                                                                                                                                                                                                                                                                                                                                                                                                                                                                                                                                                                             |
| \$3,497,952                                                                                                                                           | \$3,196,911                                                                                                                                                                                                                                                                                                                                                                                                                                                                                                                                                                                                                                                                                                                                                                                                                                                                                                                                                                                                                                                                                                                                                                                                                                                                                                                                                                                                                                                                                                                                                                                                                                                                                                                                                                                                                                                                                                                                                                                                                                                                                                                                                                                                                                                                                                                                                                                                                                                                        | \$2,886,264                                                                                                                                                                                                                                                                                                                                                                                                                                                                                                                                                                                                                                                                                                                                                                                                                                                                                                                                                                                                                                                                                                                                                                                                                                                                                                                                                                                                                                                                                                                                                                                                                                                                                                                                                                                                                                                                                                                                                                                                                                                                                                                                                                                                                                                                                                                                                                                                                                                                                                                                                                                                                                                                                                                                                                                                                           |                                                                                                                                                                                                                                                                                                                                                                                                                                                                                                                                                                                                                                                                                                                                                                                                                                                                                                                                                                                                                                                                                                                                                                                                                                                                                                                                                                                                                                                                                                                                                                                                                                                                                                                                                                                                                                                                                                                                                                                                                                                                                                                                                                                                                                                                                                                                                                                                                                                                                                                                                                                                                                                                                                                                                                                                                                                                                                                                                                                                                                                                                                                                                                                                                                                                                                                                                                                                                                                                                                                                                                                                                                                                                                                                                                                                                                                                                                                                                                                                                                                                                                                                                                                                                                                                                                                                                                    | 2864                                                                                                                                                                                                                                                                                                                                                                                                                                                                                                                                                                                                                                                                                                                                                                                                                                                                                                                                                                                                                                                                                                                                                                                                                                                                                                                                                                                                                                                                                                                                                                                                                                                                                                                                                                                                                                                                                                                                                                                                                                                                                                                                                                                                                                                                                                                                                                                                                                                                                                                                                                                                                                                                                                                                                                                                                                                                                                                                                                                                                                                                                                                                                                                                                                                                                                                                                                                                | \$4,474,092                                                                                                                                                                                                                                                                                                                                                                                                                                                                                                                                                                                                                                                                                                                                                                                                                                                                                                                                                         | 5                                                                                                                                                                                                                                                                                                                                                                                                                                                                                                                                                                                                                                                                                                                                                                                                                                                                                                                                                                                                                                                                                                                                                                                                                                                                                                               |
| \$190,214                                                                                                                                             | \$238,329                                                                                                                                                                                                                                                                                                                                                                                                                                                                                                                                                                                                                                                                                                                                                                                                                                                                                                                                                                                                                                                                                                                                                                                                                                                                                                                                                                                                                                                                                                                                                                                                                                                                                                                                                                                                                                                                                                                                                                                                                                                                                                                                                                                                                                                                                                                                                                                                                                                                          | \$251,91                                                                                                                                                                                                                                                                                                                                                                                                                                                                                                                                                                                                                                                                                                                                                                                                                                                                                                                                                                                                                                                                                                                                                                                                                                                                                                                                                                                                                                                                                                                                                                                                                                                                                                                                                                                                                                                                                                                                                                                                                                                                                                                                                                                                                                                                                                                                                                                                                                                                                                                                                                                                                                                                                                                                                                                                                              |                                                                                                                                                                                                                                                                                                                                                                                                                                                                                                                                                                                                                                                                                                                                                                                                                                                                                                                                                                                                                                                                                                                                                                                                                                                                                                                                                                                                                                                                                                                                                                                                                                                                                                                                                                                                                                                                                                                                                                                                                                                                                                                                                                                                                                                                                                                                                                                                                                                                                                                                                                                                                                                                                                                                                                                                                                                                                                                                                                                                                                                                                                                                                                                                                                                                                                                                                                                                                                                                                                                                                                                                                                                                                                                                                                                                                                                                                                                                                                                                                                                                                                                                                                                                                                                                                                                                                                    | 2,181                                                                                                                                                                                                                                                                                                                                                                                                                                                                                                                                                                                                                                                                                                                                                                                                                                                                                                                                                                                                                                                                                                                                                                                                                                                                                                                                                                                                                                                                                                                                                                                                                                                                                                                                                                                                                                                                                                                                                                                                                                                                                                                                                                                                                                                                                                                                                                                                                                                                                                                                                                                                                                                                                                                                                                                                                                                                                                                                                                                                                                                                                                                                                                                                                                                                                                                                                                                               | \$720,669                                                                                                                                                                                                                                                                                                                                                                                                                                                                                                                                                                                                                                                                                                                                                                                                                                                                                                                                                           | -                                                                                                                                                                                                                                                                                                                                                                                                                                                                                                                                                                                                                                                                                                                                                                                                                                                                                                                                                                                                                                                                                                                                                                                                                                                                                                               |
| \$5,889                                                                                                                                               | \$3,131                                                                                                                                                                                                                                                                                                                                                                                                                                                                                                                                                                                                                                                                                                                                                                                                                                                                                                                                                                                                                                                                                                                                                                                                                                                                                                                                                                                                                                                                                                                                                                                                                                                                                                                                                                                                                                                                                                                                                                                                                                                                                                                                                                                                                                                                                                                                                                                                                                                                            | \$4,60                                                                                                                                                                                                                                                                                                                                                                                                                                                                                                                                                                                                                                                                                                                                                                                                                                                                                                                                                                                                                                                                                                                                                                                                                                                                                                                                                                                                                                                                                                                                                                                                                                                                                                                                                                                                                                                                                                                                                                                                                                                                                                                                                                                                                                                                                                                                                                                                                                                                                                                                                                                                                                                                                                                                                                                                                                |                                                                                                                                                                                                                                                                                                                                                                                                                                                                                                                                                                                                                                                                                                                                                                                                                                                                                                                                                                                                                                                                                                                                                                                                                                                                                                                                                                                                                                                                                                                                                                                                                                                                                                                                                                                                                                                                                                                                                                                                                                                                                                                                                                                                                                                                                                                                                                                                                                                                                                                                                                                                                                                                                                                                                                                                                                                                                                                                                                                                                                                                                                                                                                                                                                                                                                                                                                                                                                                                                                                                                                                                                                                                                                                                                                                                                                                                                                                                                                                                                                                                                                                                                                                                                                                                                                                                                                    | 5,014                                                                                                                                                                                                                                                                                                                                                                                                                                                                                                                                                                                                                                                                                                                                                                                                                                                                                                                                                                                                                                                                                                                                                                                                                                                                                                                                                                                                                                                                                                                                                                                                                                                                                                                                                                                                                                                                                                                                                                                                                                                                                                                                                                                                                                                                                                                                                                                                                                                                                                                                                                                                                                                                                                                                                                                                                                                                                                                                                                                                                                                                                                                                                                                                                                                                                                                                                                                               | \$98,296                                                                                                                                                                                                                                                                                                                                                                                                                                                                                                                                                                                                                                                                                                                                                                                                                                                                                                                                                            |                                                                                                                                                                                                                                                                                                                                                                                                                                                                                                                                                                                                                                                                                                                                                                                                                                                                                                                                                                                                                                                                                                                                                                                                                                                                                                                 |
| 10                                                                                                                                                    |                                                                                                                                                                                                                                                                                                                                                                                                                                                                                                                                                                                                                                                                                                                                                                                                                                                                                                                                                                                                                                                                                                                                                                                                                                                                                                                                                                                                                                                                                                                                                                                                                                                                                                                                                                                                                                                                                                                                                                                                                                                                                                                                                                                                                                                                                                                                                                                                                                                                                    | \$4,68                                                                                                                                                                                                                                                                                                                                                                                                                                                                                                                                                                                                                                                                                                                                                                                                                                                                                                                                                                                                                                                                                                                                                                                                                                                                                                                                                                                                                                                                                                                                                                                                                                                                                                                                                                                                                                                                                                                                                                                                                                                                                                                                                                                                                                                                                                                                                                                                                                                                                                                                                                                                                                                                                                                                                                                                                                |                                                                                                                                                                                                                                                                                                                                                                                                                                                                                                                                                                                                                                                                                                                                                                                                                                                                                                                                                                                                                                                                                                                                                                                                                                                                                                                                                                                                                                                                                                                                                                                                                                                                                                                                                                                                                                                                                                                                                                                                                                                                                                                                                                                                                                                                                                                                                                                                                                                                                                                                                                                                                                                                                                                                                                                                                                                                                                                                                                                                                                                                                                                                                                                                                                                                                                                                                                                                                                                                                                                                                                                                                                                                                                                                                                                                                                                                                                                                                                                                                                                                                                                                                                                                                                                                                                                                                                    |                                                                                                                                                                                                                                                                                                                                                                                                                                                                                                                                                                                                                                                                                                                                                                                                                                                                                                                                                                                                                                                                                                                                                                                                                                                                                                                                                                                                                                                                                                                                                                                                                                                                                                                                                                                                                                                                                                                                                                                                                                                                                                                                                                                                                                                                                                                                                                                                                                                                                                                                                                                                                                                                                                                                                                                                                                                                                                                                                                                                                                                                                                                                                                                                                                                                                                                                                                                                     |                                                                                                                                                                                                                                                                                                                                                                                                                                                                                                                                                                                                                                                                                                                                                                                                                                                                                                                                                                     |                                                                                                                                                                                                                                                                                                                                                                                                                                                                                                                                                                                                                                                                                                                                                                                                                                                                                                                                                                                                                                                                                                                                                                                                                                                                                                                 |
|                                                                                                                                                       |                                                                                                                                                                                                                                                                                                                                                                                                                                                                                                                                                                                                                                                                                                                                                                                                                                                                                                                                                                                                                                                                                                                                                                                                                                                                                                                                                                                                                                                                                                                                                                                                                                                                                                                                                                                                                                                                                                                                                                                                                                                                                                                                                                                                                                                                                                                                                                                                                                                                                    | 0.24                                                                                                                                                                                                                                                                                                                                                                                                                                                                                                                                                                                                                                                                                                                                                                                                                                                                                                                                                                                                                                                                                                                                                                                                                                                                                                                                                                                                                                                                                                                                                                                                                                                                                                                                                                                                                                                                                                                                                                                                                                                                                                                                                                                                                                                                                                                                                                                                                                                                                                                                                                                                                                                                                                                                                                                                                                  | Addas Buickess                                                                                                                                                                                                                                                                                                                                                                                                                                                                                                                                                                                                                                                                                                                                                                                                                                                                                                                                                                                                                                                                                                                                                                                                                                                                                                                                                                                                                                                                                                                                                                                                                                                                                                                                                                                                                                                                                                                                                                                                                                                                                                                                                                                                                                                                                                                                                                                                                                                                                                                                                                                                                                                                                                                                                                                                                                                                                                                                                                                                                                                                                                                                                                                                                                                                                                                                                                                                                                                                                                                                                                                                                                                                                                                                                                                                                                                                                                                                                                                                                                                                                                                                                                                                                                                                                                                                                     |                                                                                                                                                                                                                                                                                                                                                                                                                                                                                                                                                                                                                                                                                                                                                                                                                                                                                                                                                                                                                                                                                                                                                                                                                                                                                                                                                                                                                                                                                                                                                                                                                                                                                                                                                                                                                                                                                                                                                                                                                                                                                                                                                                                                                                                                                                                                                                                                                                                                                                                                                                                                                                                                                                                                                                                                                                                                                                                                                                                                                                                                                                                                                                                                                                                                                                                                                                                                     | \$0,922                                                                                                                                                                                                                                                                                                                                                                                                                                                                                                                                                                                                                                                                                                                                                                                                                                                                                                                                                             |                                                                                                                                                                                                                                                                                                                                                                                                                                                                                                                                                                                                                                                                                                                                                                                                                                                                                                                                                                                                                                                                                                                                                                                                                                                                                                                 |
| \$1,600,381                                                                                                                                           | \$2,463,893                                                                                                                                                                                                                                                                                                                                                                                                                                                                                                                                                                                                                                                                                                                                                                                                                                                                                                                                                                                                                                                                                                                                                                                                                                                                                                                                                                                                                                                                                                                                                                                                                                                                                                                                                                                                                                                                                                                                                                                                                                                                                                                                                                                                                                                                                                                                                                                                                                                                        | \$1,679,60                                                                                                                                                                                                                                                                                                                                                                                                                                                                                                                                                                                                                                                                                                                                                                                                                                                                                                                                                                                                                                                                                                                                                                                                                                                                                                                                                                                                                                                                                                                                                                                                                                                                                                                                                                                                                                                                                                                                                                                                                                                                                                                                                                                                                                                                                                                                                                                                                                                                                                                                                                                                                                                                                                                                                                                                                            | \$1,523,717                                                                                                                                                                                                                                                                                                                                                                                                                                                                                                                                                                                                                                                                                                                                                                                                                                                                                                                                                                                                                                                                                                                                                                                                                                                                                                                                                                                                                                                                                                                                                                                                                                                                                                                                                                                                                                                                                                                                                                                                                                                                                                                                                                                                                                                                                                                                                                                                                                                                                                                                                                                                                                                                                                                                                                                                                                                                                                                                                                                                                                                                                                                                                                                                                                                                                                                                                                                                                                                                                                                                                                                                                                                                                                                                                                                                                                                                                                                                                                                                                                                                                                                                                                                                                                                                                                                                                        | 1.008                                                                                                                                                                                                                                                                                                                                                                                                                                                                                                                                                                                                                                                                                                                                                                                                                                                                                                                                                                                                                                                                                                                                                                                                                                                                                                                                                                                                                                                                                                                                                                                                                                                                                                                                                                                                                                                                                                                                                                                                                                                                                                                                                                                                                                                                                                                                                                                                                                                                                                                                                                                                                                                                                                                                                                                                                                                                                                                                                                                                                                                                                                                                                                                                                                                                                                                                                                                               | \$2,049,426                                                                                                                                                                                                                                                                                                                                                                                                                                                                                                                                                                                                                                                                                                                                                                                                                                                                                                                                                         |                                                                                                                                                                                                                                                                                                                                                                                                                                                                                                                                                                                                                                                                                                                                                                                                                                                                                                                                                                                                                                                                                                                                                                                                                                                                                                                 |
| \$1,054,106                                                                                                                                           | \$1,291,104                                                                                                                                                                                                                                                                                                                                                                                                                                                                                                                                                                                                                                                                                                                                                                                                                                                                                                                                                                                                                                                                                                                                                                                                                                                                                                                                                                                                                                                                                                                                                                                                                                                                                                                                                                                                                                                                                                                                                                                                                                                                                                                                                                                                                                                                                                                                                                                                                                                                        | \$1,365,942                                                                                                                                                                                                                                                                                                                                                                                                                                                                                                                                                                                                                                                                                                                                                                                                                                                                                                                                                                                                                                                                                                                                                                                                                                                                                                                                                                                                                                                                                                                                                                                                                                                                                                                                                                                                                                                                                                                                                                                                                                                                                                                                                                                                                                                                                                                                                                                                                                                                                                                                                                                                                                                                                                                                                                                                                           | \$1,771,655                                                                                                                                                                                                                                                                                                                                                                                                                                                                                                                                                                                                                                                                                                                                                                                                                                                                                                                                                                                                                                                                                                                                                                                                                                                                                                                                                                                                                                                                                                                                                                                                                                                                                                                                                                                                                                                                                                                                                                                                                                                                                                                                                                                                                                                                                                                                                                                                                                                                                                                                                                                                                                                                                                                                                                                                                                                                                                                                                                                                                                                                                                                                                                                                                                                                                                                                                                                                                                                                                                                                                                                                                                                                                                                                                                                                                                                                                                                                                                                                                                                                                                                                                                                                                                                                                                                                                        | \$2,390,749                                                                                                                                                                                                                                                                                                                                                                                                                                                                                                                                                                                                                                                                                                                                                                                                                                                                                                                                                                                                                                                                                                                                                                                                                                                                                                                                                                                                                                                                                                                                                                                                                                                                                                                                                                                                                                                                                                                                                                                                                                                                                                                                                                                                                                                                                                                                                                                                                                                                                                                                                                                                                                                                                                                                                                                                                                                                                                                                                                                                                                                                                                                                                                                                                                                                                                                                                                                         | \$3,724,072                                                                                                                                                                                                                                                                                                                                                                                                                                                                                                                                                                                                                                                                                                                                                                                                                                                                                                                                                         |                                                                                                                                                                                                                                                                                                                                                                                                                                                                                                                                                                                                                                                                                                                                                                                                                                                                                                                                                                                                                                                                                                                                                                                                                                                                                                                 |
| \$22,845,383                                                                                                                                          | \$27,372,424                                                                                                                                                                                                                                                                                                                                                                                                                                                                                                                                                                                                                                                                                                                                                                                                                                                                                                                                                                                                                                                                                                                                                                                                                                                                                                                                                                                                                                                                                                                                                                                                                                                                                                                                                                                                                                                                                                                                                                                                                                                                                                                                                                                                                                                                                                                                                                                                                                                                       |                                                                                                                                                                                                                                                                                                                                                                                                                                                                                                                                                                                                                                                                                                                                                                                                                                                                                                                                                                                                                                                                                                                                                                                                                                                                                                                                                                                                                                                                                                                                                                                                                                                                                                                                                                                                                                                                                                                                                                                                                                                                                                                                                                                                                                                                                                                                                                                                                                                                                                                                                                                                                                                                                                                                                                                                                                       |                                                                                                                                                                                                                                                                                                                                                                                                                                                                                                                                                                                                                                                                                                                                                                                                                                                                                                                                                                                                                                                                                                                                                                                                                                                                                                                                                                                                                                                                                                                                                                                                                                                                                                                                                                                                                                                                                                                                                                                                                                                                                                                                                                                                                                                                                                                                                                                                                                                                                                                                                                                                                                                                                                                                                                                                                                                                                                                                                                                                                                                                                                                                                                                                                                                                                                                                                                                                                                                                                                                                                                                                                                                                                                                                                                                                                                                                                                                                                                                                                                                                                                                                                                                                                                                                                                                                                                    |                                                                                                                                                                                                                                                                                                                                                                                                                                                                                                                                                                                                                                                                                                                                                                                                                                                                                                                                                                                                                                                                                                                                                                                                                                                                                                                                                                                                                                                                                                                                                                                                                                                                                                                                                                                                                                                                                                                                                                                                                                                                                                                                                                                                                                                                                                                                                                                                                                                                                                                                                                                                                                                                                                                                                                                                                                                                                                                                                                                                                                                                                                                                                                                                                                                                                                                                                                                                     | \$38,286,464                                                                                                                                                                                                                                                                                                                                                                                                                                                                                                                                                                                                                                                                                                                                                                                                                                                                                                                                                        | \$1                                                                                                                                                                                                                                                                                                                                                                                                                                                                                                                                                                                                                                                                                                                                                                                                                                                                                                                                                                                                                                                                                                                                                                                                                                                                                                             |
|                                                                                                                                                       |                                                                                                                                                                                                                                                                                                                                                                                                                                                                                                                                                                                                                                                                                                                                                                                                                                                                                                                                                                                                                                                                                                                                                                                                                                                                                                                                                                                                                                                                                                                                                                                                                                                                                                                                                                                                                                                                                                                                                                                                                                                                                                                                                                                                                                                                                                                                                                                                                                                                                    |                                                                                                                                                                                                                                                                                                                                                                                                                                                                                                                                                                                                                                                                                                                                                                                                                                                                                                                                                                                                                                                                                                                                                                                                                                                                                                                                                                                                                                                                                                                                                                                                                                                                                                                                                                                                                                                                                                                                                                                                                                                                                                                                                                                                                                                                                                                                                                                                                                                                                                                                                                                                                                                                                                                                                                                                                                       |                                                                                                                                                                                                                                                                                                                                                                                                                                                                                                                                                                                                                                                                                                                                                                                                                                                                                                                                                                                                                                                                                                                                                                                                                                                                                                                                                                                                                                                                                                                                                                                                                                                                                                                                                                                                                                                                                                                                                                                                                                                                                                                                                                                                                                                                                                                                                                                                                                                                                                                                                                                                                                                                                                                                                                                                                                                                                                                                                                                                                                                                                                                                                                                                                                                                                                                                                                                                                                                                                                                                                                                                                                                                                                                                                                                                                                                                                                                                                                                                                                                                                                                                                                                                                                                                                                                                                                    |                                                                                                                                                                                                                                                                                                                                                                                                                                                                                                                                                                                                                                                                                                                                                                                                                                                                                                                                                                                                                                                                                                                                                                                                                                                                                                                                                                                                                                                                                                                                                                                                                                                                                                                                                                                                                                                                                                                                                                                                                                                                                                                                                                                                                                                                                                                                                                                                                                                                                                                                                                                                                                                                                                                                                                                                                                                                                                                                                                                                                                                                                                                                                                                                                                                                                                                                                                                                     |                                                                                                                                                                                                                                                                                                                                                                                                                                                                                                                                                                                                                                                                                                                                                                                                                                                                                                                                                                     |                                                                                                                                                                                                                                                                                                                                                                                                                                                                                                                                                                                                                                                                                                                                                                                                                                                                                                                                                                                                                                                                                                                                                                                                                                                                                                                 |
| \$0,363,962                                                                                                                                           | \$7,347,541                                                                                                                                                                                                                                                                                                                                                                                                                                                                                                                                                                                                                                                                                                                                                                                                                                                                                                                                                                                                                                                                                                                                                                                                                                                                                                                                                                                                                                                                                                                                                                                                                                                                                                                                                                                                                                                                                                                                                                                                                                                                                                                                                                                                                                                                                                                                                                                                                                                                        | #0,552,545                                                                                                                                                                                                                                                                                                                                                                                                                                                                                                                                                                                                                                                                                                                                                                                                                                                                                                                                                                                                                                                                                                                                                                                                                                                                                                                                                                                                                                                                                                                                                                                                                                                                                                                                                                                                                                                                                                                                                                                                                                                                                                                                                                                                                                                                                                                                                                                                                                                                                                                                                                                                                                                                                                                                                                                                                            | PRAD/13                                                                                                                                                                                                                                                                                                                                                                                                                                                                                                                                                                                                                                                                                                                                                                                                                                                                                                                                                                                                                                                                                                                                                                                                                                                                                                                                                                                                                                                                                                                                                                                                                                                                                                                                                                                                                                                                                                                                                                                                                                                                                                                                                                                                                                                                                                                                                                                                                                                                                                                                                                                                                                                                                                                                                                                                                                                                                                                                                                                                                                                                                                                                                                                                                                                                                                                                                                                                                                                                                                                                                                                                                                                                                                                                                                                                                                                                                                                                                                                                                                                                                                                                                                                                                                                                                                                                                            | \$3,534,263                                                                                                                                                                                                                                                                                                                                                                                                                                                                                                                                                                                                                                                                                                                                                                                                                                                                                                                                                                                                                                                                                                                                                                                                                                                                                                                                                                                                                                                                                                                                                                                                                                                                                                                                                                                                                                                                                                                                                                                                                                                                                                                                                                                                                                                                                                                                                                                                                                                                                                                                                                                                                                                                                                                                                                                                                                                                                                                                                                                                                                                                                                                                                                                                                                                                                                                                                                                         |                                                                                                                                                                                                                                                                                                                                                                                                                                                                                                                                                                                                                                                                                                                                                                                                                                                                                                                                                                     |                                                                                                                                                                                                                                                                                                                                                                                                                                                                                                                                                                                                                                                                                                                                                                                                                                                                                                                                                                                                                                                                                                                                                                                                                                                                                                                 |
|                                                                                                                                                       |                                                                                                                                                                                                                                                                                                                                                                                                                                                                                                                                                                                                                                                                                                                                                                                                                                                                                                                                                                                                                                                                                                                                                                                                                                                                                                                                                                                                                                                                                                                                                                                                                                                                                                                                                                                                                                                                                                                                                                                                                                                                                                                                                                                                                                                                                                                                                                                                                                                                                    |                                                                                                                                                                                                                                                                                                                                                                                                                                                                                                                                                                                                                                                                                                                                                                                                                                                                                                                                                                                                                                                                                                                                                                                                                                                                                                                                                                                                                                                                                                                                                                                                                                                                                                                                                                                                                                                                                                                                                                                                                                                                                                                                                                                                                                                                                                                                                                                                                                                                                                                                                                                                                                                                                                                                                                                                                                       |                                                                                                                                                                                                                                                                                                                                                                                                                                                                                                                                                                                                                                                                                                                                                                                                                                                                                                                                                                                                                                                                                                                                                                                                                                                                                                                                                                                                                                                                                                                                                                                                                                                                                                                                                                                                                                                                                                                                                                                                                                                                                                                                                                                                                                                                                                                                                                                                                                                                                                                                                                                                                                                                                                                                                                                                                                                                                                                                                                                                                                                                                                                                                                                                                                                                                                                                                                                                                                                                                                                                                                                                                                                                                                                                                                                                                                                                                                                                                                                                                                                                                                                                                                                                                                                                                                                                                                    |                                                                                                                                                                                                                                                                                                                                                                                                                                                                                                                                                                                                                                                                                                                                                                                                                                                                                                                                                                                                                                                                                                                                                                                                                                                                                                                                                                                                                                                                                                                                                                                                                                                                                                                                                                                                                                                                                                                                                                                                                                                                                                                                                                                                                                                                                                                                                                                                                                                                                                                                                                                                                                                                                                                                                                                                                                                                                                                                                                                                                                                                                                                                                                                                                                                                                                                                                                                                     | **** yol                                                                                                                                                                                                                                                                                                                                                                                                                                                                                                                                                                                                                                                                                                                                                                                                                                                                                                                                                            |                                                                                                                                                                                                                                                                                                                                                                                                                                                                                                                                                                                                                                                                                                                                                                                                                                                                                                                                                                                                                                                                                                                                                                                                                                                                                                                 |
| \$5,044                                                                                                                                               | \$13,038                                                                                                                                                                                                                                                                                                                                                                                                                                                                                                                                                                                                                                                                                                                                                                                                                                                                                                                                                                                                                                                                                                                                                                                                                                                                                                                                                                                                                                                                                                                                                                                                                                                                                                                                                                                                                                                                                                                                                                                                                                                                                                                                                                                                                                                                                                                                                                                                                                                                           |                                                                                                                                                                                                                                                                                                                                                                                                                                                                                                                                                                                                                                                                                                                                                                                                                                                                                                                                                                                                                                                                                                                                                                                                                                                                                                                                                                                                                                                                                                                                                                                                                                                                                                                                                                                                                                                                                                                                                                                                                                                                                                                                                                                                                                                                                                                                                                                                                                                                                                                                                                                                                                                                                                                                                                                                                                       |                                                                                                                                                                                                                                                                                                                                                                                                                                                                                                                                                                                                                                                                                                                                                                                                                                                                                                                                                                                                                                                                                                                                                                                                                                                                                                                                                                                                                                                                                                                                                                                                                                                                                                                                                                                                                                                                                                                                                                                                                                                                                                                                                                                                                                                                                                                                                                                                                                                                                                                                                                                                                                                                                                                                                                                                                                                                                                                                                                                                                                                                                                                                                                                                                                                                                                                                                                                                                                                                                                                                                                                                                                                                                                                                                                                                                                                                                                                                                                                                                                                                                                                                                                                                                                                                                                                                                                    |                                                                                                                                                                                                                                                                                                                                                                                                                                                                                                                                                                                                                                                                                                                                                                                                                                                                                                                                                                                                                                                                                                                                                                                                                                                                                                                                                                                                                                                                                                                                                                                                                                                                                                                                                                                                                                                                                                                                                                                                                                                                                                                                                                                                                                                                                                                                                                                                                                                                                                                                                                                                                                                                                                                                                                                                                                                                                                                                                                                                                                                                                                                                                                                                                                                                                                                                                                                                     |                                                                                                                                                                                                                                                                                                                                                                                                                                                                                                                                                                                                                                                                                                                                                                                                                                                                                                                                                                     |                                                                                                                                                                                                                                                                                                                                                                                                                                                                                                                                                                                                                                                                                                                                                                                                                                                                                                                                                                                                                                                                                                                                                                                                                                                                                                                 |
|                                                                                                                                                       |                                                                                                                                                                                                                                                                                                                                                                                                                                                                                                                                                                                                                                                                                                                                                                                                                                                                                                                                                                                                                                                                                                                                                                                                                                                                                                                                                                                                                                                                                                                                                                                                                                                                                                                                                                                                                                                                                                                                                                                                                                                                                                                                                                                                                                                                                                                                                                                                                                                                                    |                                                                                                                                                                                                                                                                                                                                                                                                                                                                                                                                                                                                                                                                                                                                                                                                                                                                                                                                                                                                                                                                                                                                                                                                                                                                                                                                                                                                                                                                                                                                                                                                                                                                                                                                                                                                                                                                                                                                                                                                                                                                                                                                                                                                                                                                                                                                                                                                                                                                                                                                                                                                                                                                                                                                                                                                                                       |                                                                                                                                                                                                                                                                                                                                                                                                                                                                                                                                                                                                                                                                                                                                                                                                                                                                                                                                                                                                                                                                                                                                                                                                                                                                                                                                                                                                                                                                                                                                                                                                                                                                                                                                                                                                                                                                                                                                                                                                                                                                                                                                                                                                                                                                                                                                                                                                                                                                                                                                                                                                                                                                                                                                                                                                                                                                                                                                                                                                                                                                                                                                                                                                                                                                                                                                                                                                                                                                                                                                                                                                                                                                                                                                                                                                                                                                                                                                                                                                                                                                                                                                                                                                                                                                                                                                                                    |                                                                                                                                                                                                                                                                                                                                                                                                                                                                                                                                                                                                                                                                                                                                                                                                                                                                                                                                                                                                                                                                                                                                                                                                                                                                                                                                                                                                                                                                                                                                                                                                                                                                                                                                                                                                                                                                                                                                                                                                                                                                                                                                                                                                                                                                                                                                                                                                                                                                                                                                                                                                                                                                                                                                                                                                                                                                                                                                                                                                                                                                                                                                                                                                                                                                                                                                                                                                     |                                                                                                                                                                                                                                                                                                                                                                                                                                                                                                                                                                                                                                                                                                                                                                                                                                                                                                                                                                     | \$                                                                                                                                                                                                                                                                                                                                                                                                                                                                                                                                                                                                                                                                                                                                                                                                                                                                                                                                                                                                                                                                                                                                                                                                                                                                                                              |
|                                                                                                                                                       |                                                                                                                                                                                                                                                                                                                                                                                                                                                                                                                                                                                                                                                                                                                                                                                                                                                                                                                                                                                                                                                                                                                                                                                                                                                                                                                                                                                                                                                                                                                                                                                                                                                                                                                                                                                                                                                                                                                                                                                                                                                                                                                                                                                                                                                                                                                                                                                                                                                                                    |                                                                                                                                                                                                                                                                                                                                                                                                                                                                                                                                                                                                                                                                                                                                                                                                                                                                                                                                                                                                                                                                                                                                                                                                                                                                                                                                                                                                                                                                                                                                                                                                                                                                                                                                                                                                                                                                                                                                                                                                                                                                                                                                                                                                                                                                                                                                                                                                                                                                                                                                                                                                                                                                                                                                                                                                                                       |                                                                                                                                                                                                                                                                                                                                                                                                                                                                                                                                                                                                                                                                                                                                                                                                                                                                                                                                                                                                                                                                                                                                                                                                                                                                                                                                                                                                                                                                                                                                                                                                                                                                                                                                                                                                                                                                                                                                                                                                                                                                                                                                                                                                                                                                                                                                                                                                                                                                                                                                                                                                                                                                                                                                                                                                                                                                                                                                                                                                                                                                                                                                                                                                                                                                                                                                                                                                                                                                                                                                                                                                                                                                                                                                                                                                                                                                                                                                                                                                                                                                                                                                                                                                                                                                                                                                                                    | 124,571,052                                                                                                                                                                                                                                                                                                                                                                                                                                                                                                                                                                                                                                                                                                                                                                                                                                                                                                                                                                                                                                                                                                                                                                                                                                                                                                                                                                                                                                                                                                                                                                                                                                                                                                                                                                                                                                                                                                                                                                                                                                                                                                                                                                                                                                                                                                                                                                                                                                                                                                                                                                                                                                                                                                                                                                                                                                                                                                                                                                                                                                                                                                                                                                                                                                                                                                                                                                                         | \$144,593,062                                                                                                                                                                                                                                                                                                                                                                                                                                                                                                                                                                                                                                                                                                                                                                                                                                                                                                                                                       | \$4.                                                                                                                                                                                                                                                                                                                                                                                                                                                                                                                                                                                                                                                                                                                                                                                                                                                                                                                                                                                                                                                                                                                                                                                                                                                                                                            |
|                                                                                                                                                       |                                                                                                                                                                                                                                                                                                                                                                                                                                                                                                                                                                                                                                                                                                                                                                                                                                                                                                                                                                                                                                                                                                                                                                                                                                                                                                                                                                                                                                                                                                                                                                                                                                                                                                                                                                                                                                                                                                                                                                                                                                                                                                                                                                                                                                                                                                                                                                                                                                                                                    |                                                                                                                                                                                                                                                                                                                                                                                                                                                                                                                                                                                                                                                                                                                                                                                                                                                                                                                                                                                                                                                                                                                                                                                                                                                                                                                                                                                                                                                                                                                                                                                                                                                                                                                                                                                                                                                                                                                                                                                                                                                                                                                                                                                                                                                                                                                                                                                                                                                                                                                                                                                                                                                                                                                                                                                                                                       |                                                                                                                                                                                                                                                                                                                                                                                                                                                                                                                                                                                                                                                                                                                                                                                                                                                                                                                                                                                                                                                                                                                                                                                                                                                                                                                                                                                                                                                                                                                                                                                                                                                                                                                                                                                                                                                                                                                                                                                                                                                                                                                                                                                                                                                                                                                                                                                                                                                                                                                                                                                                                                                                                                                                                                                                                                                                                                                                                                                                                                                                                                                                                                                                                                                                                                                                                                                                                                                                                                                                                                                                                                                                                                                                                                                                                                                                                                                                                                                                                                                                                                                                                                                                                                                                                                                                                                    | .4322                                                                                                                                                                                                                                                                                                                                                                                                                                                                                                                                                                                                                                                                                                                                                                                                                                                                                                                                                                                                                                                                                                                                                                                                                                                                                                                                                                                                                                                                                                                                                                                                                                                                                                                                                                                                                                                                                                                                                                                                                                                                                                                                                                                                                                                                                                                                                                                                                                                                                                                                                                                                                                                                                                                                                                                                                                                                                                                                                                                                                                                                                                                                                                                                                                                                                                                                                                                               |                                                                                                                                                                                                                                                                                                                                                                                                                                                                                                                                                                                                                                                                                                                                                                                                                                                                                                                                                                     |                                                                                                                                                                                                                                                                                                                                                                                                                                                                                                                                                                                                                                                                                                                                                                                                                                                                                                                                                                                                                                                                                                                                                                                                                                                                                                                 |
| \$153,425                                                                                                                                             | \$76,017                                                                                                                                                                                                                                                                                                                                                                                                                                                                                                                                                                                                                                                                                                                                                                                                                                                                                                                                                                                                                                                                                                                                                                                                                                                                                                                                                                                                                                                                                                                                                                                                                                                                                                                                                                                                                                                                                                                                                                                                                                                                                                                                                                                                                                                                                                                                                                                                                                                                           |                                                                                                                                                                                                                                                                                                                                                                                                                                                                                                                                                                                                                                                                                                                                                                                                                                                                                                                                                                                                                                                                                                                                                                                                                                                                                                                                                                                                                                                                                                                                                                                                                                                                                                                                                                                                                                                                                                                                                                                                                                                                                                                                                                                                                                                                                                                                                                                                                                                                                                                                                                                                                                                                                                                                                                                                                                       |                                                                                                                                                                                                                                                                                                                                                                                                                                                                                                                                                                                                                                                                                                                                                                                                                                                                                                                                                                                                                                                                                                                                                                                                                                                                                                                                                                                                                                                                                                                                                                                                                                                                                                                                                                                                                                                                                                                                                                                                                                                                                                                                                                                                                                                                                                                                                                                                                                                                                                                                                                                                                                                                                                                                                                                                                                                                                                                                                                                                                                                                                                                                                                                                                                                                                                                                                                                                                                                                                                                                                                                                                                                                                                                                                                                                                                                                                                                                                                                                                                                                                                                                                                                                                                                                                                                                                                    | \$167.082                                                                                                                                                                                                                                                                                                                                                                                                                                                                                                                                                                                                                                                                                                                                                                                                                                                                                                                                                                                                                                                                                                                                                                                                                                                                                                                                                                                                                                                                                                                                                                                                                                                                                                                                                                                                                                                                                                                                                                                                                                                                                                                                                                                                                                                                                                                                                                                                                                                                                                                                                                                                                                                                                                                                                                                                                                                                                                                                                                                                                                                                                                                                                                                                                                                                                                                                                                                           | \$134,590                                                                                                                                                                                                                                                                                                                                                                                                                                                                                                                                                                                                                                                                                                                                                                                                                                                                                                                                                           |                                                                                                                                                                                                                                                                                                                                                                                                                                                                                                                                                                                                                                                                                                                                                                                                                                                                                                                                                                                                                                                                                                                                                                                                                                                                                                                 |
| \$597,093                                                                                                                                             | \$479,708                                                                                                                                                                                                                                                                                                                                                                                                                                                                                                                                                                                                                                                                                                                                                                                                                                                                                                                                                                                                                                                                                                                                                                                                                                                                                                                                                                                                                                                                                                                                                                                                                                                                                                                                                                                                                                                                                                                                                                                                                                                                                                                                                                                                                                                                                                                                                                                                                                                                          | \$765,369                                                                                                                                                                                                                                                                                                                                                                                                                                                                                                                                                                                                                                                                                                                                                                                                                                                                                                                                                                                                                                                                                                                                                                                                                                                                                                                                                                                                                                                                                                                                                                                                                                                                                                                                                                                                                                                                                                                                                                                                                                                                                                                                                                                                                                                                                                                                                                                                                                                                                                                                                                                                                                                                                                                                                                                                                             | \$848,870                                                                                                                                                                                                                                                                                                                                                                                                                                                                                                                                                                                                                                                                                                                                                                                                                                                                                                                                                                                                                                                                                                                                                                                                                                                                                                                                                                                                                                                                                                                                                                                                                                                                                                                                                                                                                                                                                                                                                                                                                                                                                                                                                                                                                                                                                                                                                                                                                                                                                                                                                                                                                                                                                                                                                                                                                                                                                                                                                                                                                                                                                                                                                                                                                                                                                                                                                                                                                                                                                                                                                                                                                                                                                                                                                                                                                                                                                                                                                                                                                                                                                                                                                                                                                                                                                                                                                          | \$565,978                                                                                                                                                                                                                                                                                                                                                                                                                                                                                                                                                                                                                                                                                                                                                                                                                                                                                                                                                                                                                                                                                                                                                                                                                                                                                                                                                                                                                                                                                                                                                                                                                                                                                                                                                                                                                                                                                                                                                                                                                                                                                                                                                                                                                                                                                                                                                                                                                                                                                                                                                                                                                                                                                                                                                                                                                                                                                                                                                                                                                                                                                                                                                                                                                                                                                                                                                                                           | \$545,936                                                                                                                                                                                                                                                                                                                                                                                                                                                                                                                                                                                                                                                                                                                                                                                                                                                                                                                                                           |                                                                                                                                                                                                                                                                                                                                                                                                                                                                                                                                                                                                                                                                                                                                                                                                                                                                                                                                                                                                                                                                                                                                                                                                                                                                                                                 |
| \$471,519                                                                                                                                             | \$309,945                                                                                                                                                                                                                                                                                                                                                                                                                                                                                                                                                                                                                                                                                                                                                                                                                                                                                                                                                                                                                                                                                                                                                                                                                                                                                                                                                                                                                                                                                                                                                                                                                                                                                                                                                                                                                                                                                                                                                                                                                                                                                                                                                                                                                                                                                                                                                                                                                                                                          |                                                                                                                                                                                                                                                                                                                                                                                                                                                                                                                                                                                                                                                                                                                                                                                                                                                                                                                                                                                                                                                                                                                                                                                                                                                                                                                                                                                                                                                                                                                                                                                                                                                                                                                                                                                                                                                                                                                                                                                                                                                                                                                                                                                                                                                                                                                                                                                                                                                                                                                                                                                                                                                                                                                                                                                                                                       |                                                                                                                                                                                                                                                                                                                                                                                                                                                                                                                                                                                                                                                                                                                                                                                                                                                                                                                                                                                                                                                                                                                                                                                                                                                                                                                                                                                                                                                                                                                                                                                                                                                                                                                                                                                                                                                                                                                                                                                                                                                                                                                                                                                                                                                                                                                                                                                                                                                                                                                                                                                                                                                                                                                                                                                                                                                                                                                                                                                                                                                                                                                                                                                                                                                                                                                                                                                                                                                                                                                                                                                                                                                                                                                                                                                                                                                                                                                                                                                                                                                                                                                                                                                                                                                                                                                                                                    | \$253,136                                                                                                                                                                                                                                                                                                                                                                                                                                                                                                                                                                                                                                                                                                                                                                                                                                                                                                                                                                                                                                                                                                                                                                                                                                                                                                                                                                                                                                                                                                                                                                                                                                                                                                                                                                                                                                                                                                                                                                                                                                                                                                                                                                                                                                                                                                                                                                                                                                                                                                                                                                                                                                                                                                                                                                                                                                                                                                                                                                                                                                                                                                                                                                                                                                                                                                                                                                                           | \$330,430                                                                                                                                                                                                                                                                                                                                                                                                                                                                                                                                                                                                                                                                                                                                                                                                                                                                                                                                                           |                                                                                                                                                                                                                                                                                                                                                                                                                                                                                                                                                                                                                                                                                                                                                                                                                                                                                                                                                                                                                                                                                                                                                                                                                                                                                                                 |
|                                                                                                                                                       |                                                                                                                                                                                                                                                                                                                                                                                                                                                                                                                                                                                                                                                                                                                                                                                                                                                                                                                                                                                                                                                                                                                                                                                                                                                                                                                                                                                                                                                                                                                                                                                                                                                                                                                                                                                                                                                                                                                                                                                                                                                                                                                                                                                                                                                                                                                                                                                                                                                                                    |                                                                                                                                                                                                                                                                                                                                                                                                                                                                                                                                                                                                                                                                                                                                                                                                                                                                                                                                                                                                                                                                                                                                                                                                                                                                                                                                                                                                                                                                                                                                                                                                                                                                                                                                                                                                                                                                                                                                                                                                                                                                                                                                                                                                                                                                                                                                                                                                                                                                                                                                                                                                                                                                                                                                                                                                                                       |                                                                                                                                                                                                                                                                                                                                                                                                                                                                                                                                                                                                                                                                                                                                                                                                                                                                                                                                                                                                                                                                                                                                                                                                                                                                                                                                                                                                                                                                                                                                                                                                                                                                                                                                                                                                                                                                                                                                                                                                                                                                                                                                                                                                                                                                                                                                                                                                                                                                                                                                                                                                                                                                                                                                                                                                                                                                                                                                                                                                                                                                                                                                                                                                                                                                                                                                                                                                                                                                                                                                                                                                                                                                                                                                                                                                                                                                                                                                                                                                                                                                                                                                                                                                                                                                                                                                                                    | \$79,133                                                                                                                                                                                                                                                                                                                                                                                                                                                                                                                                                                                                                                                                                                                                                                                                                                                                                                                                                                                                                                                                                                                                                                                                                                                                                                                                                                                                                                                                                                                                                                                                                                                                                                                                                                                                                                                                                                                                                                                                                                                                                                                                                                                                                                                                                                                                                                                                                                                                                                                                                                                                                                                                                                                                                                                                                                                                                                                                                                                                                                                                                                                                                                                                                                                                                                                                                                                            |                                                                                                                                                                                                                                                                                                                                                                                                                                                                                                                                                                                                                                                                                                                                                                                                                                                                                                                                                                     |                                                                                                                                                                                                                                                                                                                                                                                                                                                                                                                                                                                                                                                                                                                                                                                                                                                                                                                                                                                                                                                                                                                                                                                                                                                                                                                 |
| \$193,300                                                                                                                                             |                                                                                                                                                                                                                                                                                                                                                                                                                                                                                                                                                                                                                                                                                                                                                                                                                                                                                                                                                                                                                                                                                                                                                                                                                                                                                                                                                                                                                                                                                                                                                                                                                                                                                                                                                                                                                                                                                                                                                                                                                                                                                                                                                                                                                                                                                                                                                                                                                                                                                    | \$232,813                                                                                                                                                                                                                                                                                                                                                                                                                                                                                                                                                                                                                                                                                                                                                                                                                                                                                                                                                                                                                                                                                                                                                                                                                                                                                                                                                                                                                                                                                                                                                                                                                                                                                                                                                                                                                                                                                                                                                                                                                                                                                                                                                                                                                                                                                                                                                                                                                                                                                                                                                                                                                                                                                                                                                                                                                             | \$260,647                                                                                                                                                                                                                                                                                                                                                                                                                                                                                                                                                                                                                                                                                                                                                                                                                                                                                                                                                                                                                                                                                                                                                                                                                                                                                                                                                                                                                                                                                                                                                                                                                                                                                                                                                                                                                                                                                                                                                                                                                                                                                                                                                                                                                                                                                                                                                                                                                                                                                                                                                                                                                                                                                                                                                                                                                                                                                                                                                                                                                                                                                                                                                                                                                                                                                                                                                                                                                                                                                                                                                                                                                                                                                                                                                                                                                                                                                                                                                                                                                                                                                                                                                                                                                                                                                                                                                          | \$290,995                                                                                                                                                                                                                                                                                                                                                                                                                                                                                                                                                                                                                                                                                                                                                                                                                                                                                                                                                                                                                                                                                                                                                                                                                                                                                                                                                                                                                                                                                                                                                                                                                                                                                                                                                                                                                                                                                                                                                                                                                                                                                                                                                                                                                                                                                                                                                                                                                                                                                                                                                                                                                                                                                                                                                                                                                                                                                                                                                                                                                                                                                                                                                                                                                                                                                                                                                                                           | \$285,355                                                                                                                                                                                                                                                                                                                                                                                                                                                                                                                                                                                                                                                                                                                                                                                                                                                                                                                                                           |                                                                                                                                                                                                                                                                                                                                                                                                                                                                                                                                                                                                                                                                                                                                                                                                                                                                                                                                                                                                                                                                                                                                                                                                                                                                                                                 |
|                                                                                                                                                       | Ex48.982<br>4523.770<br>141.118.427<br>141.118.427<br>141.118.427<br>141.118.427<br>141.00.381<br>141.00.381<br>141.00.381<br>141.00.381<br>141.00.381<br>141.00.381<br>141.00.381<br>141.00.381<br>141.00.381<br>141.00.381<br>141.00.381<br>141.00.381<br>141.00.381<br>141.00.381<br>141.00.381<br>141.00.381<br>141.00.381<br>141.00.381<br>141.00.381<br>141.00.381<br>141.00.381<br>141.00.381<br>141.00.381<br>141.00.381<br>141.00.381<br>141.00.381<br>141.00.381<br>141.00.381<br>141.00.381<br>141.00.381<br>141.00.381<br>141.00.381<br>141.00.381<br>141.00.381<br>141.00.381<br>141.00.381<br>141.00.381<br>141.00.381<br>141.00.381<br>141.00.381<br>141.00.381<br>141.00.381<br>141.00.381<br>141.00.381<br>141.00.381<br>141.00.381<br>141.00.381<br>141.00.381<br>141.00.381<br>141.00.381<br>141.00.381<br>141.00.381<br>141.00.381<br>141.00.381<br>141.00.381<br>141.00.381<br>141.00.381<br>141.00.381<br>141.00.381<br>141.00.381<br>141.00.381<br>141.00.381<br>141.00.381<br>141.00.381<br>141.00.381<br>141.00.381<br>141.00.381<br>141.00.381<br>141.00.381<br>141.00.381<br>141.00.381<br>141.00.381<br>141.00.381<br>141.00.381<br>141.00.381<br>141.00.381<br>141.00.381<br>141.00.381<br>141.00.381<br>141.00.381<br>141.00.381<br>141.00.381<br>141.00.381<br>141.00.381<br>141.00.381<br>141.00.381<br>141.00.381<br>141.00.381<br>141.00.381<br>141.00.381<br>141.00.381<br>141.00.381<br>141.00.381<br>141.00.381<br>141.00.381<br>141.00.381<br>141.00.381<br>141.00.381<br>141.00.381<br>141.00.381<br>141.00.381<br>141.00.381<br>141.00.381<br>141.00.381<br>141.00.381<br>141.00.381<br>141.00.381<br>141.00.381<br>141.00.381<br>141.00.381<br>141.00.381<br>141.00.381<br>141.00.381<br>141.00.381<br>141.00.381<br>141.00.381<br>141.00.381<br>141.00.381<br>141.00.381<br>141.00.381<br>141.00.381<br>141.00.381<br>141.00.381<br>141.00.381<br>141.00.381<br>141.00.381<br>141.00.381<br>141.00.381<br>141.00.381<br>141.00.381<br>141.00.381<br>141.00.381<br>141.00.381<br>141.00.381<br>141.00.381<br>141.00.381<br>141.00.381<br>141.00.381<br>141.00.381<br>141.00.381<br>141.00.381<br>141.00.381<br>141.00.381<br>141.00.381<br>141.00.381<br>141.00.381<br>141.00.381<br>141.00.381<br>141.00.381<br>141.00.381<br>141.00.381<br>141.00.381<br>141.00.381<br>141.00.381<br>141.00.381<br>141.00.381<br>141.00.381<br>141.00.381<br>141.00.381<br>141.00.381<br>141.00.381<br>141.00.381<br>141.00.381<br>141.00.381<br>141.00 | 44.027.134 66.00.021<br>64.027.134 66.00.021<br>64.01.016.022 64.021<br>64.01.016.022 64.021<br>64.01.016.022 64.021<br>64.01.016.022 64.021<br>64.016.022 64.021<br>64.002 64.021<br>64.0021<br>64.0021<br>64.0021<br>64.0021<br>64.0021<br>64.0021<br>64.0021<br>64.0021<br>64.0021<br>64.0021<br>64.0021<br>64.0021<br>64.0021<br>64.0021<br>64.0021<br>64.0021<br>64.0021<br>64.0021<br>64.0021<br>64.0021<br>64.0021<br>64.0021<br>64.0021<br>64.0021<br>64.0021<br>64.0021<br>64.0021<br>64.0021<br>64.0021<br>64.0021<br>64.0021<br>64.0021<br>64.0021<br>64.0021<br>64.0021<br>64.0021<br>64.0021<br>64.0021<br>64.0021<br>64.0021<br>64.0021<br>64.0021<br>64.0021<br>64.0021<br>64.0021<br>64.0021<br>64.0021<br>64.0021<br>64.0021<br>64.0021<br>64.0021<br>64.0021<br>64.0021<br>64.0021<br>64.0021<br>64.0021<br>64.0021<br>64                                                                                                                                                                                                                                                                                                                                                                                | 44,097,134     46,038,081     47,44,20       16,039,039     169,23     169,23       16,139,224     114,045,130     169,23       16,139,224     114,045,130     169,23       16,139,224     114,045,130     169,23       16,139,224     114,045,130     169,023       16,147,224     114,045,130     12,042,93       16,107,224     114,045,130     12,042,93       16,108     12,052,03     12,052,03       16,109     11,230,103     14,045       16,100,318     12,345,130     11,239,154       16,100,318     12,324,134     12,325,435       16,100,318     12,324,145     12,325,445       16,100,318     12,324,145     12,325,445       16,100,310     17,324,544     15,325,925       16,100,310     17,324,544     15,325,925       16,100,310     17,324,544     15,325,925       16,100,310     17,324,544     15,325,925       16,100,310     17,324,544     15,325,925       16,100,310     17,324,544     15,325,925 <t< td=""><td>E11:50     H 211:13     F21:53     F1     Epicebase     Epicebase<!--</td--><td>E31950     E31950     E31950&lt;</td><td>CB11500     M470110     M523018     C pandbara, Spann     C pandbara, Spann</td></td></t<> | E11:50     H 211:13     F21:53     F1     Epicebase     Epicebase </td <td>E31950     E31950     E31950&lt;</td> <td>CB11500     M470110     M523018     C pandbara, Spann     C pandbara, Spann</td> | E31950     E31950< | CB11500     M470110     M523018     C pandbara, Spann     C pandbara, Spann |