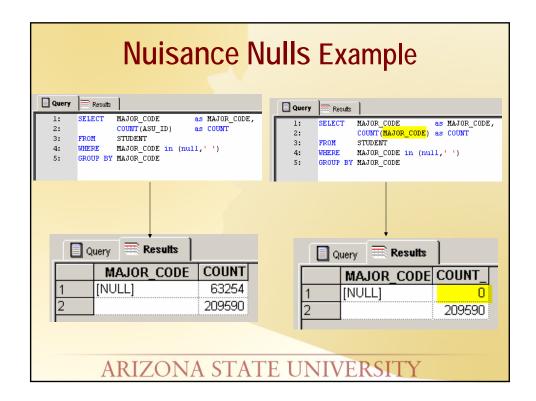

| 120<br>7                 | 233                |
| 296                   | 7                        |                    |
| 296                   | 7                        | [NULL]             |
| 71                    | 29                       | 240                |
| 122                   | [NULL]                   | [NULL]             |
| 41                    | [NULL]                   | [NULL]             |
| [NULL]                | [NULL]                   | [NULL]             |
| [NULL]                | [NULL]                   | [NULL]             |
| 77                    | 157                      | 246                |
| 69                    | [NULL]                   | [NULL]             |
| 510                   |                          | 272                |











|   | Facility Location<br>Code | Facility Location Description |
|---|---------------------------|-------------------------------|
|   | 12                        |                               |
| 2 | DT                        | DOWNTOWN CENTER               |
| 3 | EC                        | EAST CAMPUS                   |
| 4 | МС                        | MAIN CAMPUS                   |
| 5 | ос                        | OFF CAMPUS                    |
| 6 | RP                        | RESEARCH PARK                 |
| 7 | TZ                        | CAMP TONTOZONA                |
| 3 | WC                        | WEST CAMPUS                   |





|     | Building Code | Description                  |
|-----|---------------|------------------------------|
| 308 | СННS