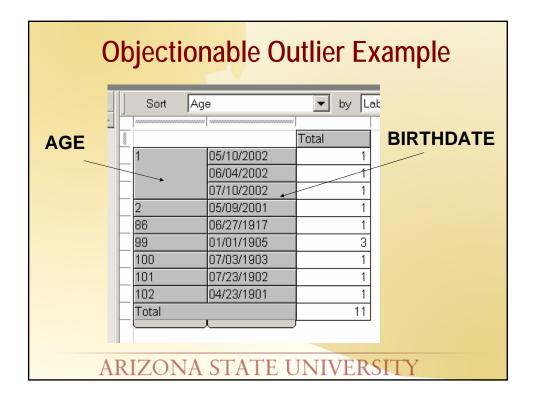

| Go Good - Co<br>Sponsored R<br>→ C<br>Histal Year -<br>B200 0 0                                                                                       | pointeactor project Expenses                                                                                                                                                                                                                                                                                                                                                                                                                                                                                                                                                                                                                                                                                                                                                                                                                                                                                                                                                                                                                                                                                                                                                                                                                                                                                                                                                                                                                                                                                                                                                                                                                                                                                                                                                                                                                                                                                                                                                                                                                                                                                                                                                                                                                                                                                                                                                                                                                                                       | passing Suff Cotons<br>nditures<br>2002<br>02002<br>02002<br>02002<br>02002<br>02002<br>02002<br>02002<br>02002<br>02002<br>02002<br>02002<br>02002<br>02002<br>02002<br>02002<br>02002<br>02002<br>02002<br>02002<br>02002<br>02002<br>02002<br>02002<br>02002<br>02002<br>02002<br>02002<br>02002<br>02002<br>02002<br>02002<br>02002<br>02002<br>02002<br>02002<br>02002<br>02002<br>02002<br>02002<br>02002<br>02002<br>02002<br>02002<br>02002<br>02002<br>02002<br>02002<br>02002<br>02002<br>02002<br>02002<br>02002<br>02002<br>02002<br>02002<br>02002<br>02002<br>02002<br>02002<br>02002<br>02002<br>02002<br>02002<br>02002<br>02002<br>02002<br>02002<br>02002<br>02002<br>02002<br>02002<br>02002<br>02002<br>02002<br>02002<br>02002<br>02002<br>02002<br>02002<br>02002<br>02002<br>02002<br>02002<br>02002<br>02002<br>02002<br>02002<br>02002<br>02002<br>02002<br>02002<br>02002<br>02002<br>02002<br>02002<br>02002<br>02002<br>02002<br>02002<br>02002<br>02002<br>02002<br>02002<br>02002<br>02002<br>02002<br>02002<br>02002<br>02002<br>02002<br>02002<br>02002<br>02002<br>02002<br>02002<br>02002<br>02002<br>02002<br>02002<br>02002<br>02002<br>02002<br>02002<br>02002<br>02002<br>02002<br>02002<br>02002<br>02002<br>02002<br>02002<br>02002<br>02002<br>02002<br>02002<br>02002<br>02002<br>02002<br>02002<br>02002<br>0200<br>0200<br>0200<br>0200<br>0200<br>0200<br>0200<br>0200<br>0200<br>0200<br>0200<br>0200<br>0200<br>0200<br>0200<br>0200<br>0200<br>0200<br>0200<br>0200<br>0200<br>0200<br>0200<br>0200<br>0200<br>0200<br>0200<br>0200<br>0200<br>0200<br>0200<br>0200<br>0200<br>0200<br>0200<br>0200<br>0200<br>0200<br>0200<br>0200<br>0200<br>0200<br>0200<br>0200<br>0200<br>0200<br>0200<br>0200<br>0200<br>0200<br>0200<br>0200<br>0200<br>0200<br>0200<br>0200<br>0200<br>0200<br>0200<br>0200<br>0200<br>0200<br>0200<br>0200<br>0200<br>0200<br>0200<br>0200<br>0200<br>0200<br>0200<br>0200<br>0200<br>0200<br>0200<br>0200<br>0200<br>0200<br>0200<br>0200<br>0200<br>0200<br>0200<br>0200<br>0200<br>0200<br>0200<br>0200<br>0200<br>0200<br>0200<br>0200<br>0200<br>0200<br>0200<br>0200<br>0200<br>0200<br>0200<br>0200<br>0200<br>0200<br>0200<br>0200<br>0200<br>0200<br>0200<br>0200<br>0200<br>0200<br>0200<br>0200<br>0200<br>0200<br>0200<br>0200<br>0200<br>0200<br>0200<br>0200<br>0200<br>0200<br>0200<br>0200<br>0200<br>0200<br>0200<br>0200<br>0200<br>0200<br>0200<br>0200<br>0200<br>0200<br>0200<br>0200<br>0200<br>0200<br>0200<br>0200<br>0200<br>0200<br>0200<br>0200<br>0200<br>0200<br>0200<br>0200<br>0200<br>0200<br>0200<br>0200<br>0200<br>0200<br>0200<br>0200<br>0200<br>0200<br>0200<br>0200<br>0200<br>0000<br>0000<br>0000<br>0000<br>0000<br>0000<br>0000<br>0000<br>0000<br>0000<br>000                                                    | BI 2003 BI 2004<br>Total Expenditures Total Ex                                                                                                                                                                                                                                                                                                                                                                                                                                                                                                                                                                                                                                                                                                                                                                                                                                                                                                                                                                                                                                                                                                                                                                                                                                                                                                                                                                                                                                                                                                                                                                                                                                                                                                                                                                                                                                                                                                                                                                                                                                                                                                                                                                                                                                                                                                                                                                                                                                                                                                                                                                                                                                                                                                                                                                                                                                                                                                                                                                                                                                                                                                                                                                                                                                                                                                                                                                                                                                                                                                                                                                                                                                                                                                                                                                                                                                                                                                                                                                                                                                                                                                                                                                                                                                                                                                                     | Barrottures To                                                                                                                                                                                                                                                                                                                                                                                                                                                                                                                                                                                                                                                                                                                                                                                                                                                                                                                                                                                                                                                                                                                                                                                                                                                                                                                                                                                                                                                                                                                                                                                                                                                                                                                                                                                                                                                                                                                                                                                                                                                                                                                                                                                                                                                                                                                                                                                                                                                                                                                                                                                                                                                                                                                                                                                                                                                                                                                                                                                                                                                                                                                                                                                                                                                                                                                                                                                      | 2005 (8)                                                                                                                                                                                                                                                                                                                                                                                                                                                                                                                                                                                                                                                                                                                                                                                                                                                                                                                                                            | 2006                                                                                                                                                                                                                                                                                                                                                                                                                                                                                                                                                                                                                                                                                                                                                                                                                                                                                                                                                                                                                                                                                                                                                                                                                                                                                                            |
|-------------------------------------------------------------------------------------------------------------------------------------------------------|------------------------------------------------------------------------------------------------------------------------------------------------------------------------------------------------------------------------------------------------------------------------------------------------------------------------------------------------------------------------------------------------------------------------------------------------------------------------------------------------------------------------------------------------------------------------------------------------------------------------------------------------------------------------------------------------------------------------------------------------------------------------------------------------------------------------------------------------------------------------------------------------------------------------------------------------------------------------------------------------------------------------------------------------------------------------------------------------------------------------------------------------------------------------------------------------------------------------------------------------------------------------------------------------------------------------------------------------------------------------------------------------------------------------------------------------------------------------------------------------------------------------------------------------------------------------------------------------------------------------------------------------------------------------------------------------------------------------------------------------------------------------------------------------------------------------------------------------------------------------------------------------------------------------------------------------------------------------------------------------------------------------------------------------------------------------------------------------------------------------------------------------------------------------------------------------------------------------------------------------------------------------------------------------------------------------------------------------------------------------------------------------------------------------------------------------------------------------------------|---------------------------------------------------------------------------------------------------------------------------------------------------------------------------------------------------------------------------------------------------------------------------------------------------------------------------------------------------------------------------------------------------------------------------------------------------------------------------------------------------------------------------------------------------------------------------------------------------------------------------------------------------------------------------------------------------------------------------------------------------------------------------------------------------------------------------------------------------------------------------------------------------------------------------------------------------------------------------------------------------------------------------------------------------------------------------------------------------------------------------------------------------------------------------------------------------------------------------------------------------------------------------------------------------------------------------------------------------------------------------------------------------------------------------------------------------------------------------------------------------------------------------------------------------------------------------------------------------------------------------------------------------------------------------------------------------------------------------------------------------------------------------------------------------------------------------------------------------------------------------------------------------------------------------------------------------------------------------------------------------------------------------------------------------------------------------------------------------------------------------------------------------------------------------------------------------------------------------------------------------------------------------------------------------------------------------------------------------------------------------------------------------------------------------------------------------------------------------------------------------------------------------------------------------------------------------------------------------------------------------------------------------------------------------------------------------------------------------------------------------------------------------------------------------------------------------------------|--------------------------------------------------------------------------------------------------------------------------------------------------------------------------------------------------------------------------------------------------------------------------------------------------------------------------------------------------------------------------------------------------------------------------------------------------------------------------------------------------------------------------------------------------------------------------------------------------------------------------------------------------------------------------------------------------------------------------------------------------------------------------------------------------------------------------------------------------------------------------------------------------------------------------------------------------------------------------------------------------------------------------------------------------------------------------------------------------------------------------------------------------------------------------------------------------------------------------------------------------------------------------------------------------------------------------------------------------------------------------------------------------------------------------------------------------------------------------------------------------------------------------------------------------------------------------------------------------------------------------------------------------------------------------------------------------------------------------------------------------------------------------------------------------------------------------------------------------------------------------------------------------------------------------------------------------------------------------------------------------------------------------------------------------------------------------------------------------------------------------------------------------------------------------------------------------------------------------------------------------------------------------------------------------------------------------------------------------------------------------------------------------------------------------------------------------------------------------------------------------------------------------------------------------------------------------------------------------------------------------------------------------------------------------------------------------------------------------------------------------------------------------------------------------------------------------------------------------------------------------------------------------------------------------------------------------------------------------------------------------------------------------------------------------------------------------------------------------------------------------------------------------------------------------------------------------------------------------------------------------------------------------------------------------------------------------------------------------------------------------------------------------------------------------------------------------------------------------------------------------------------------------------------------------------------------------------------------------------------------------------------------------------------------------------------------------------------------------------------------------------------------------------------------------------------------------------------------------------------------------------------------------------------------------------------------------------------------------------------------------------------------------------------------------------------------------------------------------------------------------------------------------------------------------------------------------------------------------------------------------------------------------------------------------------------------------------------------------------------------|-----------------------------------------------------------------------------------------------------------------------------------------------------------------------------------------------------------------------------------------------------------------------------------------------------------------------------------------------------------------------------------------------------------------------------------------------------------------------------------------------------------------------------------------------------------------------------------------------------------------------------------------------------------------------------------------------------------------------------------------------------------------------------------------------------------------------------------------------------------------------------------------------------------------------------------------------------------------------------------------------------------------------------------------------------------------------------------------------------------------------------------------------------------------------------------------------------------------------------------------------------------------------------------------------------------------------------------------------------------------------------------------------------------------------------------------------------------------------------------------------------------------------------------------------------------------------------------------------------------------------------------------------------------------------------------------------------------------------------------------------------------------------------------------------------------------------------------------------------------------------------------------------------------------------------------------------------------------------------------------------------------------------------------------------------------------------------------------------------------------------------------------------------------------------------------------------------------------------------------------------------------------------------------------------------------------------------------------------------------------------------------------------------------------------------------------------------------------------------------------------------------------------------------------------------------------------------------------------------------------------------------------------------------------------------------------------------------------------------------------------------------------------------------------------------------------------------------------------------------------------------------------------------------------------------------------------------------------------------------------------------------------------------------------------------------------------------------------------------------------------------------------------------------------------------------------------------------------------------------------------------------------------------------------------------------------------------------------------------------------------------------------------------|---------------------------------------------------------------------------------------------------------------------------------------------------------------------------------------------------------------------------------------------------------------------------------------------------------------------------------------------------------------------------------------------------------------------------------------------------------------------------------------------------------------------------------------------------------------------------------------------------------------------------------------------------------------------------------------------------------------------------------------------------------------------------------------------------------------------------------------------------------------------------------------------------------------------------------------------------------------------|-----------------------------------------------------------------------------------------------------------------------------------------------------------------------------------------------------------------------------------------------------------------------------------------------------------------------------------------------------------------------------------------------------------------------------------------------------------------------------------------------------------------------------------------------------------------------------------------------------------------------------------------------------------------------------------------------------------------------------------------------------------------------------------------------------------------------------------------------------------------------------------------------------------------------------------------------------------------------------------------------------------------------------------------------------------------------------------------------------------------------------------------------------------------------------------------------------------------------------------------------------------------------------------------------------------------|
| d * Oned  Sponsored  Sponsored  Total Expenditures * Total Expenditures * * Total Expenditures * * * * * * * * * * * * * * * * *                      | B 2001 B Color Colo                                                                                                                                                                                                                                                                                                                                                                                                                                                                                                                                                                                                                                                                                                                                                                                                                                                                                                                                                                                                                                                                                                                                                                                                          | COD2<br>12002<br>1202<br>1202<br>1202<br>1202<br>1202<br>1202<br>1202<br>1202<br>1202<br>1202<br>1202<br>1202<br>1202<br>1202<br>1202<br>1202<br>1202<br>1202<br>1202<br>1202<br>1202<br>1202<br>1202<br>1202<br>1202<br>1202<br>1202<br>1202<br>1202<br>1202<br>1202<br>1202<br>1202<br>1202<br>1202<br>1202<br>1202<br>1202<br>1202<br>1202<br>1202<br>1202<br>1202<br>1202<br>1202<br>1202<br>1202<br>1202<br>1202<br>1202<br>1202<br>1202<br>1202<br>1202<br>1202<br>1202<br>1202<br>1202<br>1202<br>1202<br>1202<br>1202<br>1202<br>1202<br>1202<br>1202<br>1202<br>1202<br>1202<br>1202<br>1202<br>1202<br>1202<br>1202<br>1202<br>1202<br>1202<br>1202<br>1202<br>1202<br>1202<br>1202<br>1202<br>1202<br>1202<br>1202<br>1202<br>1202<br>1202<br>1202<br>1202<br>1202<br>1202<br>1202<br>1202<br>1202<br>1202<br>1202<br>1202<br>1202<br>1202<br>1202<br>1202<br>1202<br>1202<br>1202<br>1202<br>1202<br>1202<br>1202<br>1202<br>1202<br>1202<br>1202<br>1202<br>1202<br>1202<br>1202<br>1202<br>1202<br>1202<br>1202<br>1202<br>1202<br>1202<br>1202<br>1202<br>1202<br>1202<br>1202<br>1202<br>1202<br>1202<br>1202<br>1202<br>1202<br>1202<br>1202<br>1202<br>1202<br>1202<br>1202<br>1202<br>1202<br>1202<br>1202<br>1202<br>1202<br>1202<br>1202<br>1202<br>1202<br>1202<br>1202<br>1202<br>1202<br>1202<br>1202<br>1202<br>1202<br>1202<br>1202<br>1202<br>1202<br>1202<br>1202<br>1202<br>1202<br>1202<br>1202<br>1202<br>1202<br>1202<br>1202<br>1202<br>1202<br>1202<br>1202<br>1202<br>1202<br>1202<br>1202<br>1202<br>1202<br>1202<br>1202<br>1202<br>1202<br>1202<br>1202<br>1202<br>1202<br>1202<br>1202<br>1202<br>1202<br>1202<br>1202<br>1202<br>1202<br>1202<br>1202<br>1202<br>1202<br>1202<br>1202<br>1202<br>1202<br>1202<br>1202<br>1202<br>1202<br>1202<br>1202<br>1202<br>1202<br>1202<br>1202<br>1202<br>1202<br>1202<br>1202<br>1202<br>1202<br>1202<br>1202<br>1202<br>1202<br>1202<br>1202<br>1202<br>1202<br>1202<br>1202<br>1202<br>1202<br>1202<br>1202<br>1202<br>1202<br>1202<br>1202<br>1202<br>1202<br>1202<br>1202<br>1202<br>1202<br>1202<br>1202<br>1202<br>1202<br>1202<br>1202<br>1202<br>1202<br>1202<br>1202<br>1202<br>1202<br>1202<br>1202<br>1202<br>1202<br>1202<br>1202<br>1202<br>1202<br>1202<br>1202<br>1202<br>1202<br>1202<br>1202<br>1202<br>1202<br>1202<br>1202<br>1202<br>1202<br>1202<br>1202<br>1202<br>1202<br>1202<br>1202<br>1202<br>1202<br>1202<br>1202<br>1202<br>1202<br>1202<br>1202<br>1202<br>1202<br>1202<br>1202<br>1202<br>1202<br>1202<br>1202<br>1202<br>1202<br>1202<br>1202<br>1202<br>1202<br>1202<br>1202<br>1202<br>1202<br>1202<br>1202<br>1202<br>1202<br>1202<br>1202<br>1202<br>1202<br>1202<br>1202<br>1202<br>1202<br>1202<br>1202<br>1202<br>1202<br>1202<br>1202<br>1202<br>1202<br>1202<br>1202<br>1202<br>1202<br>1202<br>1202<br>1202 | B 2003 B 2004<br>Total Espendeures Total E<br>Prace Table Frank Line<br>Despense to benettable B<br>♥ Espendiures<br>■ (1) Treats                                                                                                                                                                                                                                                                                                                                                                                                                                                                                                                                                                                                                                                                                                                                                                                                                                                                                                                                                                                                                                                                                                                                                                                                                                                                                                                                                                                                                                                                                                                                                                                                                                                                                                                                                                                                                                                                                                                                                                                                                                                                                                                                                                                                                                                                                                                                                                                                                                                                                                                                                                                                                                                                                                                                                                                                                                                                                                                                                                                                                                                                                                                                                                                                                                                                                                                                                                                                                                                                                                                                                                                                                                                                                                                                                                                                                                                                                                                                                                                                                                                                                                                                                                                                                                  | spendtures To                                                                                                                                                                                                                                                                                                                                                                                                                                                                                                                                                                                                                                                                                                                                                                                                                                                                                                                                                                                                                                                                                                                                                                                                                                                                                                                                                                                                                                                                                                                                                                                                                                                                                                                                                                                                                                                                                                                                                                                                                                                                                                                                                                                                                                                                                                                                                                                                                                                                                                                                                                                                                                                                                                                                                                                                                                                                                                                                                                                                                                                                                                                                                                                                                                                                                                                                                                                       | 2005 (B)<br>stal Expenditures To<br>\$1,367<br>\$600,657<br>\$1,149,971                                                                                                                                                                                                                                                                                                                                                                                                                                                                                                                                                                                                                                                                                                                                                                                                                                                                                             | 2006<br>Stal Exp                                                                                                                                                                                                                                                                                                                                                                                                                                                                                                                                                                                                                                                                                                                                                                                                                                                                                                                                                                                                                                                                                                                                                                                                                                                                                                |
| d * Oned  Sponsored  Sponsored  Total Expenditures * Total Expenditures * * Total Expenditures * * * * * * * * * * * * * * * * *                      | B 2001 B Color Colo                                                                                                                                                                                                                                                                                                                                                                                                                                                                                                                                                                                                                                                                                                                                                                                                                                                                                                                                                                                                                                                                                                                                                                                                          | COD2<br>12002<br>1202<br>1202<br>1202<br>1202<br>1202<br>1202<br>1202<br>1202<br>1202<br>1202<br>1202<br>1202<br>1202<br>1202<br>1202<br>1202<br>1202<br>1202<br>1202<br>1202<br>1202<br>1202<br>1202<br>1202<br>1202<br>1202<br>1202<br>1202<br>1202<br>1202<br>1202<br>1202<br>1202<br>1202<br>1202<br>1202<br>1202<br>1202<br>1202<br>1202<br>1202<br>1202<br>1202<br>1202<br>1202<br>1202<br>1202<br>1202<br>1202<br>1202<br>1202<br>1202<br>1202<br>1202<br>1202<br>1202<br>1202<br>1202<br>1202<br>1202<br>1202<br>1202<br>1202<br>1202<br>1202<br>1202<br>1202<br>1202<br>1202<br>1202<br>1202<br>1202<br>1202<br>1202<br>1202<br>1202<br>1202<br>1202<br>1202<br>1202<br>1202<br>1202<br>1202<br>1202<br>1202<br>1202<br>1202<br>1202<br>1202<br>1202<br>1202<br>1202<br>1202<br>1202<br>1202<br>1202<br>1202<br>1202<br>1202<br>1202<br>1202<br>1202<br>1202<br>1202<br>1202<br>1202<br>1202<br>1202<br>1202<br>1202<br>1202<br>1202<br>1202<br>1202<br>1202<br>1202<br>1202<br>1202<br>1202<br>1202<br>1202<br>1202<br>1202<br>1202<br>1202<br>1202<br>1202<br>1202<br>1202<br>1202<br>1202<br>1202<br>1202<br>1202<br>1202<br>1202<br>1202<br>1202<br>1202<br>1202<br>1202<br>1202<br>1202<br>1202<br>1202<br>1202<br>1202<br>1202<br>1202<br>1202<br>1202<br>1202<br>1202<br>1202<br>1202<br>1202<br>1202<br>1202<br>1202<br>1202<br>1202<br>1202<br>1202<br>1202<br>1202<br>1202<br>1202<br>1202<br>1202<br>1202<br>1202<br>1202<br>1202<br>1202<br>1202<br>1202<br>1202<br>1202<br>1202<br>1202<br>1202<br>1202<br>1202<br>1202<br>1202<br>1202<br>1202<br>1202<br>1202<br>1202<br>1202<br>1202<br>1202<br>1202<br>1202<br>1202<br>1202<br>1202<br>1202<br>1202<br>1202<br>1202<br>1202<br>1202<br>1202<br>1202<br>1202<br>1202<br>1202<br>1202<br>1202<br>1202<br>1202<br>1202<br>1202<br>1202<br>1202<br>1202<br>1202<br>1202<br>1202<br>1202<br>1202<br>1202<br>1202<br>1202<br>1202<br>1202<br>1202<br>1202<br>1202<br>1202<br>1202<br>1202<br>1202<br>1202<br>1202<br>1202<br>1202<br>1202<br>1202<br>1202<br>1202<br>1202<br>1202<br>1202<br>1202<br>1202<br>1202<br>1202<br>1202<br>1202<br>1202<br>1202<br>1202<br>1202<br>1202<br>1202<br>1202<br>1202<br>1202<br>1202<br>1202<br>1202<br>1202<br>1202<br>1202<br>1202<br>1202<br>1202<br>1202<br>1202<br>1202<br>1202<br>1202<br>1202<br>1202<br>1202<br>1202<br>1202<br>1202<br>1202<br>1202<br>1202<br>1202<br>1202<br>1202<br>1202<br>1202<br>1202<br>1202<br>1202<br>1202<br>1202<br>1202<br>1202<br>1202<br>1202<br>1202<br>1202<br>1202<br>1202<br>1202<br>1202<br>1202<br>1202<br>1202<br>1202<br>1202<br>1202<br>1202<br>1202<br>1202<br>1202<br>1202<br>1202<br>1202<br>1202<br>1202<br>1202<br>1202<br>1202<br>1202<br>1202<br>1202<br>1202<br>1202<br>1202<br>1202<br>1202<br>1202<br>1202<br>1202<br>1202<br>1202<br>1202<br>1202<br>1202<br>1202 | B 2003 B 2004<br>Total Espendeures Total E<br>Prace Table Frank Line<br>Despense to benettable B<br>♥ Espendiures<br>■ (1) Treats                                                                                                                                                                                                                                                                                                                                                                                                                                                                                                                                                                                                                                                                                                                                                                                                                                                                                                                                                                                                                                                                                                                                                                                                                                                                                                                                                                                                                                                                                                                                                                                                                                                                                                                                                                                                                                                                                                                                                                                                                                                                                                                                                                                                                                                                                                                                                                                                                                                                                                                                                                                                                                                                                                                                                                                                                                                                                                                                                                                                                                                                                                                                                                                                                                                                                                                                                                                                                                                                                                                                                                                                                                                                                                                                                                                                                                                                                                                                                                                                                                                                                                                                                                                                                                  | spendtures To                                                                                                                                                                                                                                                                                                                                                                                                                                                                                                                                                                                                                                                                                                                                                                                                                                                                                                                                                                                                                                                                                                                                                                                                                                                                                                                                                                                                                                                                                                                                                                                                                                                                                                                                                                                                                                                                                                                                                                                                                                                                                                                                                                                                                                                                                                                                                                                                                                                                                                                                                                                                                                                                                                                                                                                                                                                                                                                                                                                                                                                                                                                                                                                                                                                                                                                                                                                       | 2005 (B)<br>stal Expenditures To<br>\$1,367<br>\$600,657<br>\$1,149,971                                                                                                                                                                                                                                                                                                                                                                                                                                                                                                                                                                                                                                                                                                                                                                                                                                                                                             | stal Esp                                                                                                                                                                                                                                                                                                                                                                                                                                                                                                                                                                                                                                                                                                                                                                                                                                                                                                                                                                                                                                                                                                                                                                                                                                                                                                        |
| d * Oned  Sponsored  Sponsored  Total Expenditures * Total Expenditures * * Total Expenditures * * * * * * * * * * * * * * * * *                      | B 2001 B Color Colo                                                                                                                                                                                                                                                                                                                                                                                                                                                                                                                                                                                                                                                                                                                                                                                                                                                                                                                                                                                                                                                                                                                                                                                                          | COD2<br>12002<br>1202<br>1202<br>1202<br>1202<br>1202<br>1202<br>1202<br>1202<br>1202<br>1202<br>1202<br>1202<br>1202<br>1202<br>1202<br>1202<br>1202<br>1202<br>1202<br>1202<br>1202<br>1202<br>1202<br>1202<br>1202<br>1202<br>1202<br>1202<br>1202<br>1202<br>1202<br>1202<br>1202<br>1202<br>1202<br>1202<br>1202<br>1202<br>1202<br>1202<br>1202<br>1202<br>1202<br>1202<br>1202<br>1202<br>1202<br>1202<br>1202<br>1202<br>1202<br>1202<br>1202<br>1202<br>1202<br>1202<br>1202<br>1202<br>1202<br>1202<br>1202<br>1202<br>1202<br>1202<br>1202<br>1202<br>1202<br>1202<br>1202<br>1202<br>1202<br>1202<br>1202<br>1202<br>1202<br>1202<br>1202<br>1202<br>1202<br>1202<br>1202<br>1202<br>1202<br>1202<br>1202<br>1202<br>1202<br>1202<br>1202<br>1202<br>1202<br>1202<br>1202<br>1202<br>1202<br>1202<br>1202<br>1202<br>1202<br>1202<br>1202<br>1202<br>1202<br>1202<br>1202<br>1202<br>1202<br>1202<br>1202<br>1202<br>1202<br>1202<br>1202<br>1202<br>1202<br>1202<br>1202<br>1202<br>1202<br>1202<br>1202<br>1202<br>1202<br>1202<br>1202<br>1202<br>1202<br>1202<br>1202<br>1202<br>1202<br>1202<br>1202<br>1202<br>1202<br>1202<br>1202<br>1202<br>1202<br>1202<br>1202<br>1202<br>1202<br>1202<br>1202<br>1202<br>1202<br>1202<br>1202<br>1202<br>1202<br>1202<br>1202<br>1202<br>1202<br>1202<br>1202<br>1202<br>1202<br>1202<br>1202<br>1202<br>1202<br>1202<br>1202<br>1202<br>1202<br>1202<br>1202<br>1202<br>1202<br>1202<br>1202<br>1202<br>1202<br>1202<br>1202<br>1202<br>1202<br>1202<br>1202<br>1202<br>1202<br>1202<br>1202<br>1202<br>1202<br>1202<br>1202<br>1202<br>1202<br>1202<br>1202<br>1202<br>1202<br>1202<br>1202<br>1202<br>1202<br>1202<br>1202<br>1202<br>1202<br>1202<br>1202<br>1202<br>1202<br>1202<br>1202<br>1202<br>1202<br>1202<br>1202<br>1202<br>1202<br>1202<br>1202<br>1202<br>1202<br>1202<br>1202<br>1202<br>1202<br>1202<br>1202<br>1202<br>1202<br>1202<br>1202<br>1202<br>1202<br>1202<br>1202<br>1202<br>1202<br>1202<br>1202<br>1202<br>1202<br>1202<br>1202<br>1202<br>1202<br>1202<br>1202<br>1202<br>1202<br>1202<br>1202<br>1202<br>1202<br>1202<br>1202<br>1202<br>1202<br>1202<br>1202<br>1202<br>1202<br>1202<br>1202<br>1202<br>1202<br>1202<br>1202<br>1202<br>1202<br>1202<br>1202<br>1202<br>1202<br>1202<br>1202<br>1202<br>1202<br>1202<br>1202<br>1202<br>1202<br>1202<br>1202<br>1202<br>1202<br>1202<br>1202<br>1202<br>1202<br>1202<br>1202<br>1202<br>1202<br>1202<br>1202<br>1202<br>1202<br>1202<br>1202<br>1202<br>1202<br>1202<br>1202<br>1202<br>1202<br>1202<br>1202<br>1202<br>1202<br>1202<br>1202<br>1202<br>1202<br>1202<br>1202<br>1202<br>1202<br>1202<br>1202<br>1202<br>1202<br>1202<br>1202<br>1202<br>1202<br>1202<br>1202<br>1202<br>1202<br>1202<br>1202<br>1202<br>1202<br>1202<br>1202<br>1202<br>1202<br>1202<br>1202<br>1202<br>1202 | B 2003 B 2004<br>Total Espendeures Total E<br>Prace Table Front Sele<br>Despense to the Next Sele<br>€ Capediures Selections<br>€ Capediures Selections                                                                                                                                                                                                                                                                                                                                                                                                                                                                                                                                                                                                                                                                                                                                                                                                                                                                                                                                                                                                                                                                                                                                                                                                                                                                                                                                                                                                                                                                                                                                                                                                                                                                                                                                                                                                                                                                                                                                                                                                                                                                                                                                                                                                                                                                                                                                                                                                                                                                                                                                                                                                                                                                                                                                                                                                                                                                                                                                                                                                                                                                                                                                                                                                                                                                                                                                                                                                                                                                                                                                                                                                                                                                                                                                                                                                                                                                                                                                                                                                                                                                                                                                                                                                            | spendtures To                                                                                                                                                                                                                                                                                                                                                                                                                                                                                                                                                                                                                                                                                                                                                                                                                                                                                                                                                                                                                                                                                                                                                                                                                                                                                                                                                                                                                                                                                                                                                                                                                                                                                                                                                                                                                                                                                                                                                                                                                                                                                                                                                                                                                                                                                                                                                                                                                                                                                                                                                                                                                                                                                                                                                                                                                                                                                                                                                                                                                                                                                                                                                                                                                                                                                                                                                                                       | 2005 (B)<br>stal Expenditures To<br>\$1,367<br>\$600,657<br>\$1,149,971                                                                                                                                                                                                                                                                                                                                                                                                                                                                                                                                                                                                                                                                                                                                                                                                                                                                                             | stal Esp                                                                                                                                                                                                                                                                                                                                                                                                                                                                                                                                                                                                                                                                                                                                                                                                                                                                                                                                                                                                                                                                                                                                                                                                                                                                                                        |
| d * Oned  Sponsored  Sponsored  Total Expenditures * Total Expenditures * * Total Expenditures * * * * * * * * * * * * * * * * *                      | B 2001 B Color Colo                                                                                                                                                                                                                                                                                                                                                                                                                                                                                                                                                                                                                                                                                                                                                                                                                                                                                                                                                                                                                                                                                                                                                                                                          | COD2<br>12002<br>1202<br>1202<br>1202<br>1202<br>1202<br>1202<br>1202<br>1202<br>1202<br>1202<br>1202<br>1202<br>1202<br>1202<br>1202<br>1202<br>1202<br>1202<br>1202<br>1202<br>1202<br>1202<br>1202<br>1202<br>1202<br>1202<br>1202<br>1202<br>1202<br>1202<br>1202<br>1202<br>1202<br>1202<br>1202<br>1202<br>1202<br>1202<br>1202<br>1202<br>1202<br>1202<br>1202<br>1202<br>1202<br>1202<br>1202<br>1202<br>1202<br>1202<br>1202<br>1202<br>1202<br>1202<br>1202<br>1202<br>1202<br>1202<br>1202<br>1202<br>1202<br>1202<br>1202<br>1202<br>1202<br>1202<br>1202<br>1202<br>1202<br>1202<br>1202<br>1202<br>1202<br>1202<br>1202<br>1202<br>1202<br>1202<br>1202<br>1202<br>1202<br>1202<br>1202<br>1202<br>1202<br>1202<br>1202<br>1202<br>1202<br>1202<br>1202<br>1202<br>1202<br>1202<br>1202<br>1202<br>1202<br>1202<br>1202<br>1202<br>1202<br>1202<br>1202<br>1202<br>1202<br>1202<br>1202<br>1202<br>1202<br>1202<br>1202<br>1202<br>1202<br>1202<br>1202<br>1202<br>1202<br>1202<br>1202<br>1202<br>1202<br>1202<br>1202<br>1202<br>1202<br>1202<br>1202<br>1202<br>1202<br>1202<br>1202<br>1202<br>1202<br>1202<br>1202<br>1202<br>1202<br>1202<br>1202<br>1202<br>1202<br>1202<br>1202<br>1202<br>1202<br>1202<br>1202<br>1202<br>1202<br>1202<br>1202<br>1202<br>1202<br>1202<br>1202<br>1202<br>1202<br>1202<br>1202<br>1202<br>1202<br>1202<br>1202<br>1202<br>1202<br>1202<br>1202<br>1202<br>1202<br>1202<br>1202<br>1202<br>1202<br>1202<br>1202<br>1202<br>1202<br>1202<br>1202<br>1202<br>1202<br>1202<br>1202<br>1202<br>1202<br>1202<br>1202<br>1202<br>1202<br>1202<br>1202<br>1202<br>1202<br>1202<br>1202<br>1202<br>1202<br>1202<br>1202<br>1202<br>1202<br>1202<br>1202<br>1202<br>1202<br>1202<br>1202<br>1202<br>1202<br>1202<br>1202<br>1202<br>1202<br>1202<br>1202<br>1202<br>1202<br>1202<br>1202<br>1202<br>1202<br>1202<br>1202<br>1202<br>1202<br>1202<br>1202<br>1202<br>1202<br>1202<br>1202<br>1202<br>1202<br>1202<br>1202<br>1202<br>1202<br>1202<br>1202<br>1202<br>1202<br>1202<br>1202<br>1202<br>1202<br>1202<br>1202<br>1202<br>1202<br>1202<br>1202<br>1202<br>1202<br>1202<br>1202<br>1202<br>1202<br>1202<br>1202<br>1202<br>1202<br>1202<br>1202<br>1202<br>1202<br>1202<br>1202<br>1202<br>1202<br>1202<br>1202<br>1202<br>1202<br>1202<br>1202<br>1202<br>1202<br>1202<br>1202<br>1202<br>1202<br>1202<br>1202<br>1202<br>1202<br>1202<br>1202<br>1202<br>1202<br>1202<br>1202<br>1202<br>1202<br>1202<br>1202<br>1202<br>1202<br>1202<br>1202<br>1202<br>1202<br>1202<br>1202<br>1202<br>1202<br>1202<br>1202<br>1202<br>1202<br>1202<br>1202<br>1202<br>1202<br>1202<br>1202<br>1202<br>1202<br>1202<br>1202<br>1202<br>1202<br>1202<br>1202<br>1202<br>1202<br>1202<br>1202<br>1202<br>1202<br>1202<br>1202<br>1202<br>1202<br>1202<br>1202<br>1202<br>1202<br>1202<br>1202 | B 2003 B 2004<br>Total Espendeures Total E<br>Prace Table Front Sele<br>Despense to the Next Sele<br>€ Capediures Selections<br>€ Capediures Selections                                                                                                                                                                                                                                                                                                                                                                                                                                                                                                                                                                                                                                                                                                                                                                                                                                                                                                                                                                                                                                                                                                                                                                                                                                                                                                                                                                                                                                                                                                                                                                                                                                                                                                                                                                                                                                                                                                                                                                                                                                                                                                                                                                                                                                                                                                                                                                                                                                                                                                                                                                                                                                                                                                                                                                                                                                                                                                                                                                                                                                                                                                                                                                                                                                                                                                                                                                                                                                                                                                                                                                                                                                                                                                                                                                                                                                                                                                                                                                                                                                                                                                                                                                                                            | spendtures To                                                                                                                                                                                                                                                                                                                                                                                                                                                                                                                                                                                                                                                                                                                                                                                                                                                                                                                                                                                                                                                                                                                                                                                                                                                                                                                                                                                                                                                                                                                                                                                                                                                                                                                                                                                                                                                                                                                                                                                                                                                                                                                                                                                                                                                                                                                                                                                                                                                                                                                                                                                                                                                                                                                                                                                                                                                                                                                                                                                                                                                                                                                                                                                                                                                                                                                                                                                       | 2005 (B)<br>stal Expenditures To<br>\$1,367<br>\$600,657<br>\$1,149,971                                                                                                                                                                                                                                                                                                                                                                                                                                                                                                                                                                                                                                                                                                                                                                                                                                                                                             | otal Esp                                                                                                                                                                                                                                                                                                                                                                                                                                                                                                                                                                                                                                                                                                                                                                                                                                                                                                                                                                                                                                                                                                                                                                                                                                                                                                        |
| Sponsored R<br>= 0 0<br>Fincel Year •<br>= 0 0<br>= • • Total Expenditores<br>\$52,528<br>\$748,097<br>\$459,100<br>\$1,862,921                       | Project Expen<br>8 2001 Expenditures Tr<br>\$1,932<br>\$926,201<br>\$54,974<br>\$280,291<br>\$276                                                                                                                                                                                                                                                                                                                                                                                                                                                                                                                                                                                                                                                                                                                                                                                                                                                                                                                                                                                                                                                                                                                                                                                                                                                                                                                                                                                                                                                                                                                                                                                                                                                                                                                                                                                                                                                                                                                                                                                                                                                                                                                                                                                                                                                                                                                                                                                  | 12002<br>12002<br>1tal Expendences<br>1970 24<br>1207,49<br>1225,79                                                                                                                                                                                                                                                                                                                                                                                                                                                                                                                                                                                                                                                                                                                                                                                                                                                                                                                                                                                                                                                                                                                                                                                                                                                                                                                                                                                                                                                                                                                                                                                                                                                                                                                                                                                                                                                                                                                                                                                                                                                                                                                                                                                                                                                                                                                                                                                                                                                                                                                                                                                                                                                                                                                                                                   | Bi 2003 Bi 2004<br>Total Expenditures Total E<br>Prest table for the Prest Table Bi<br>Oragiones to the Prest Table Bi<br>Compositions of the Prest Table Bi<br>Compositions of the Prest Table Bi<br>Composition of the Prest Table                                                                                                                                                                                                                                                                                                                                                                                                                                                                                                                                                                                                                                                                                                                                                                                                                                                                                                                                                                                                                                                                                                                                                                                                                                                                                                                                                                                                                                                                                                                                                                                                                                                                                                                                                                                                                                                                                                                                                                                                                                                 | spendtures To                                                                                                                                                                                                                                                                                                                                                                                                                                                                                                                                                                                                                                                                                                                                                                                                                                                                                                                                                                                                                                                                                                                                                                                                                                                                                                                                                                                                                                                                                                                                                                                                                                                                                                                                                                                                                                                                                                                                                                                                                                                                                                                                                                                                                                                                                                                                                                                                                                                                                                                                                                                                                                                                                                                                                                                                                                                                                                                                                                                                                                                                                                                                                                                                                                                                                                                                                                                       | tal Expenditures To<br>\$1,367<br>\$688,657<br>\$1,149,971                                                                                                                                                                                                                                                                                                                                                                                                                                                                                                                                                                                                                                                                                                                                                                                                                                                                                                          | otal Esp                                                                                                                                                                                                                                                                                                                                                                                                                                                                                                                                                                                                                                                                                                                                                                                                                                                                                                                                                                                                                                                                                                                                                                                                                                                                                                        |
| Hocal Year •     B       B 2000     872 553       \$* Total Expenditores     \$42,553       \$\$42,9031     \$40,972       \$\$49,000     \$1,862,921 | 8 2001 8<br>Total Expenditures Tr<br>\$1.932<br>\$926,201<br>\$64,974<br>\$260,291<br>\$216                                                                                                                                                                                                                                                                                                                                                                                                                                                                                                                                                                                                                                                                                                                                                                                                                                                                                                                                                                                                                                                                                                                                                                                                                                                                                                                                                                                                                                                                                                                                                                                                                                                                                                                                                                                                                                                                                                                                                                                                                                                                                                                                                                                                                                                                                                                                                                                        | 12002<br>otal Expenditures<br>\$760<br>\$790,24<br>\$267,49<br>\$225,78                                                                                                                                                                                                                                                                                                                                                                                                                                                                                                                                                                                                                                                                                                                                                                                                                                                                                                                                                                                                                                                                                                                                                                                                                                                                                                                                                                                                                                                                                                                                                                                                                                                                                                                                                                                                                                                                                                                                                                                                                                                                                                                                                                                                                                                                                                                                                                                                                                                                                                                                                                                                                                                                                                                                                               | Total Expenditures Total E<br>Protituite field ted<br>Drag tens to the ProtTable le<br>Constitues<br>Dispondenes<br>Dispondenes                                                                                                                                                                                                                                                                                                                                                                                                                                                                                                                                                                                                                                                                                                                                                                                                                                                                                                                                                                                                                                                                                                                                                                                                                                                                                                                                                                                                                                                                                                                                                                                                                                                                                                                                                                                                                                                                                                                                                                                                                                                                                                                                                                                                                                                                                                                                                                                                                                                                                                                                                                                                                                                                                                                                                                                                                                                                                                                                                                                                                                                                                                                                                                                                                                                                                                                                                                                                                                                                                                                                                                                                                                                                                                                                                                                                                                                                                                                                                                                                                                                                                                                                                                                                                                    | spendtures To                                                                                                                                                                                                                                                                                                                                                                                                                                                                                                                                                                                                                                                                                                                                                                                                                                                                                                                                                                                                                                                                                                                                                                                                                                                                                                                                                                                                                                                                                                                                                                                                                                                                                                                                                                                                                                                                                                                                                                                                                                                                                                                                                                                                                                                                                                                                                                                                                                                                                                                                                                                                                                                                                                                                                                                                                                                                                                                                                                                                                                                                                                                                                                                                                                                                                                                                                                                       | tal Expenditures To<br>\$1,367<br>\$688,657<br>\$1,149,971                                                                                                                                                                                                                                                                                                                                                                                                                                                                                                                                                                                                                                                                                                                                                                                                                                                                                                          | otal Exp                                                                                                                                                                                                                                                                                                                                                                                                                                                                                                                                                                                                                                                                                                                                                                                                                                                                                                                                                                                                                                                                                                                                                                                                                                                                                                        |
| Hocal Year •     B       B 2000     872 553       \$* Total Expenditores     \$42,553       \$\$42,9031     \$40,972       \$\$49,000     \$1,862,921 | 8 2001 8<br>Total Expenditures Tr<br>\$1.932<br>\$926,201<br>\$64,974<br>\$260,291<br>\$216                                                                                                                                                                                                                                                                                                                                                                                                                                                                                                                                                                                                                                                                                                                                                                                                                                                                                                                                                                                                                                                                                                                                                                                                                                                                                                                                                                                                                                                                                                                                                                                                                                                                                                                                                                                                                                                                                                                                                                                                                                                                                                                                                                                                                                                                                                                                                                                        | 12002<br>otal Expenditures<br>\$760<br>\$790,24<br>\$267,49<br>\$225,78                                                                                                                                                                                                                                                                                                                                                                                                                                                                                                                                                                                                                                                                                                                                                                                                                                                                                                                                                                                                                                                                                                                                                                                                                                                                                                                                                                                                                                                                                                                                                                                                                                                                                                                                                                                                                                                                                                                                                                                                                                                                                                                                                                                                                                                                                                                                                                                                                                                                                                                                                                                                                                                                                                                                                               | Total Expenditures Total E<br>Protituite field ted<br>Drag tens to the ProtTable le<br>Constitues<br>Dispondenes<br>Dispondenes                                                                                                                                                                                                                                                                                                                                                                                                                                                                                                                                                                                                                                                                                                                                                                                                                                                                                                                                                                                                                                                                                                                                                                                                                                                                                                                                                                                                                                                                                                                                                                                                                                                                                                                                                                                                                                                                                                                                                                                                                                                                                                                                                                                                                                                                                                                                                                                                                                                                                                                                                                                                                                                                                                                                                                                                                                                                                                                                                                                                                                                                                                                                                                                                                                                                                                                                                                                                                                                                                                                                                                                                                                                                                                                                                                                                                                                                                                                                                                                                                                                                                                                                                                                                                                    | spendtures To                                                                                                                                                                                                                                                                                                                                                                                                                                                                                                                                                                                                                                                                                                                                                                                                                                                                                                                                                                                                                                                                                                                                                                                                                                                                                                                                                                                                                                                                                                                                                                                                                                                                                                                                                                                                                                                                                                                                                                                                                                                                                                                                                                                                                                                                                                                                                                                                                                                                                                                                                                                                                                                                                                                                                                                                                                                                                                                                                                                                                                                                                                                                                                                                                                                                                                                                                                                       | tal Expenditures To<br>\$1,367<br>\$688,657<br>\$1,149,971                                                                                                                                                                                                                                                                                                                                                                                                                                                                                                                                                                                                                                                                                                                                                                                                                                                                                                          | otal Esp                                                                                                                                                                                                                                                                                                                                                                                                                                                                                                                                                                                                                                                                                                                                                                                                                                                                                                                                                                                                                                                                                                                                                                                                                                                                                                        |
| Fincal Year •<br>(8 2000 ) (8<br>(8 - Total Expenditures)<br>462 (72)<br>440 (972<br>5469 (100)<br>\$1 862 (92)                                       | Total Expenditures To<br>\$1,932<br>\$926,201<br>\$54,974<br>\$260,291<br>\$218                                                                                                                                                                                                                                                                                                                                                                                                                                                                                                                                                                                                                                                                                                                                                                                                                                                                                                                                                                                                                                                                                                                                                                                                                                                                                                                                                                                                                                                                                                                                                                                                                                                                                                                                                                                                                                                                                                                                                                                                                                                                                                                                                                                                                                                                                                                                                                                                    | otal Expenditures<br>\$760<br>\$790.244<br>\$267,49<br>\$225,78                                                                                                                                                                                                                                                                                                                                                                                                                                                                                                                                                                                                                                                                                                                                                                                                                                                                                                                                                                                                                                                                                                                                                                                                                                                                                                                                                                                                                                                                                                                                                                                                                                                                                                                                                                                                                                                                                                                                                                                                                                                                                                                                                                                                                                                                                                                                                                                                                                                                                                                                                                                                                                                                                                                                                                       | Total Expenditures Total E<br>Protituite field ted<br>Drag tens to the ProtTable le<br>Constitues<br>Dispondenes<br>Dispondenes                                                                                                                                                                                                                                                                                                                                                                                                                                                                                                                                                                                                                                                                                                                                                                                                                                                                                                                                                                                                                                                                                                                                                                                                                                                                                                                                                                                                                                                                                                                                                                                                                                                                                                                                                                                                                                                                                                                                                                                                                                                                                                                                                                                                                                                                                                                                                                                                                                                                                                                                                                                                                                                                                                                                                                                                                                                                                                                                                                                                                                                                                                                                                                                                                                                                                                                                                                                                                                                                                                                                                                                                                                                                                                                                                                                                                                                                                                                                                                                                                                                                                                                                                                                                                                    | spendtures To                                                                                                                                                                                                                                                                                                                                                                                                                                                                                                                                                                                                                                                                                                                                                                                                                                                                                                                                                                                                                                                                                                                                                                                                                                                                                                                                                                                                                                                                                                                                                                                                                                                                                                                                                                                                                                                                                                                                                                                                                                                                                                                                                                                                                                                                                                                                                                                                                                                                                                                                                                                                                                                                                                                                                                                                                                                                                                                                                                                                                                                                                                                                                                                                                                                                                                                                                                                       | tal Expenditures To<br>\$1,367<br>\$688,657<br>\$1,149,971                                                                                                                                                                                                                                                                                                                                                                                                                                                                                                                                                                                                                                                                                                                                                                                                                                                                                                          | otal Exp                                                                                                                                                                                                                                                                                                                                                                                                                                                                                                                                                                                                                                                                                                                                                                                                                                                                                                                                                                                                                                                                                                                                                                                                                                                                                                        |
| B 2000 B<br>+ • Total Expenditures 1<br>\$52,529<br>\$740,091<br>\$40,972<br>\$459,100<br>\$1,862,921                                                 | Total Expenditures To<br>\$1,932<br>\$926,201<br>\$54,974<br>\$260,291<br>\$218                                                                                                                                                                                                                                                                                                                                                                                                                                                                                                                                                                                                                                                                                                                                                                                                                                                                                                                                                                                                                                                                                                                                                                                                                                                                                                                                                                                                                                                                                                                                                                                                                                                                                                                                                                                                                                                                                                                                                                                                                                                                                                                                                                                                                                                                                                                                                                                                    | otal Expenditures<br>\$760<br>\$790.244<br>\$267,49<br>\$225,78                                                                                                                                                                                                                                                                                                                                                                                                                                                                                                                                                                                                                                                                                                                                                                                                                                                                                                                                                                                                                                                                                                                                                                                                                                                                                                                                                                                                                                                                                                                                                                                                                                                                                                                                                                                                                                                                                                                                                                                                                                                                                                                                                                                                                                                                                                                                                                                                                                                                                                                                                                                                                                                                                                                                                                       | Total Expenditures Total E<br>Protituite field ted<br>Drag tens to the ProtTable le<br>Constitues<br>Dispondenes<br>Dispondenes                                                                                                                                                                                                                                                                                                                                                                                                                                                                                                                                                                                                                                                                                                                                                                                                                                                                                                                                                                                                                                                                                                                                                                                                                                                                                                                                                                                                                                                                                                                                                                                                                                                                                                                                                                                                                                                                                                                                                                                                                                                                                                                                                                                                                                                                                                                                                                                                                                                                                                                                                                                                                                                                                                                                                                                                                                                                                                                                                                                                                                                                                                                                                                                                                                                                                                                                                                                                                                                                                                                                                                                                                                                                                                                                                                                                                                                                                                                                                                                                                                                                                                                                                                                                                                    | spendtures To                                                                                                                                                                                                                                                                                                                                                                                                                                                                                                                                                                                                                                                                                                                                                                                                                                                                                                                                                                                                                                                                                                                                                                                                                                                                                                                                                                                                                                                                                                                                                                                                                                                                                                                                                                                                                                                                                                                                                                                                                                                                                                                                                                                                                                                                                                                                                                                                                                                                                                                                                                                                                                                                                                                                                                                                                                                                                                                                                                                                                                                                                                                                                                                                                                                                                                                                                                                       | tal Expenditures To<br>\$1,367<br>\$688,657<br>\$1,149,971                                                                                                                                                                                                                                                                                                                                                                                                                                                                                                                                                                                                                                                                                                                                                                                                                                                                                                          | otal Exp                                                                                                                                                                                                                                                                                                                                                                                                                                                                                                                                                                                                                                                                                                                                                                                                                                                                                                                                                                                                                                                                                                                                                                                                                                                                                                        |
| B 2000 B<br>+ • Total Expenditures 1<br>\$52,529<br>\$740,091<br>\$40,972<br>\$459,100<br>\$1,862,921                                                 | Total Expenditures To<br>\$1,932<br>\$926,201<br>\$54,974<br>\$260,291<br>\$218                                                                                                                                                                                                                                                                                                                                                                                                                                                                                                                                                                                                                                                                                                                                                                                                                                                                                                                                                                                                                                                                                                                                                                                                                                                                                                                                                                                                                                                                                                                                                                                                                                                                                                                                                                                                                                                                                                                                                                                                                                                                                                                                                                                                                                                                                                                                                                                                    | otal Expenditures<br>\$760<br>\$790.244<br>\$267,49<br>\$225,78                                                                                                                                                                                                                                                                                                                                                                                                                                                                                                                                                                                                                                                                                                                                                                                                                                                                                                                                                                                                                                                                                                                                                                                                                                                                                                                                                                                                                                                                                                                                                                                                                                                                                                                                                                                                                                                                                                                                                                                                                                                                                                                                                                                                                                                                                                                                                                                                                                                                                                                                                                                                                                                                                                                                                                       | Total Expenditures Total E<br>Protituite field ted<br>Drag tens to the ProtTable le<br>Constitues<br>Dispondenes<br>Dispondenes                                                                                                                                                                                                                                                                                                                                                                                                                                                                                                                                                                                                                                                                                                                                                                                                                                                                                                                                                                                                                                                                                                                                                                                                                                                                                                                                                                                                                                                                                                                                                                                                                                                                                                                                                                                                                                                                                                                                                                                                                                                                                                                                                                                                                                                                                                                                                                                                                                                                                                                                                                                                                                                                                                                                                                                                                                                                                                                                                                                                                                                                                                                                                                                                                                                                                                                                                                                                                                                                                                                                                                                                                                                                                                                                                                                                                                                                                                                                                                                                                                                                                                                                                                                                                                    | spendtures To                                                                                                                                                                                                                                                                                                                                                                                                                                                                                                                                                                                                                                                                                                                                                                                                                                                                                                                                                                                                                                                                                                                                                                                                                                                                                                                                                                                                                                                                                                                                                                                                                                                                                                                                                                                                                                                                                                                                                                                                                                                                                                                                                                                                                                                                                                                                                                                                                                                                                                                                                                                                                                                                                                                                                                                                                                                                                                                                                                                                                                                                                                                                                                                                                                                                                                                                                                                       | tal Expenditures To<br>\$1,367<br>\$688,657<br>\$1,149,971                                                                                                                                                                                                                                                                                                                                                                                                                                                                                                                                                                                                                                                                                                                                                                                                                                                                                                          | otal Exp                                                                                                                                                                                                                                                                                                                                                                                                                                                                                                                                                                                                                                                                                                                                                                                                                                                                                                                                                                                                                                                                                                                                                                                                                                                                                                        |
| B 2000 B<br>+ • Total Expenditures 1<br>\$52,529<br>\$740,091<br>\$40,972<br>\$459,100<br>\$1,862,921                                                 | Total Expenditures To<br>\$1,932<br>\$926,201<br>\$54,974<br>\$260,291<br>\$218                                                                                                                                                                                                                                                                                                                                                                                                                                                                                                                                                                                                                                                                                                                                                                                                                                                                                                                                                                                                                                                                                                                                                                                                                                                                                                                                                                                                                                                                                                                                                                                                                                                                                                                                                                                                                                                                                                                                                                                                                                                                                                                                                                                                                                                                                                                                                                                                    | otal Expenditures<br>\$760<br>\$790.244<br>\$267,49<br>\$225,78                                                                                                                                                                                                                                                                                                                                                                                                                                                                                                                                                                                                                                                                                                                                                                                                                                                                                                                                                                                                                                                                                                                                                                                                                                                                                                                                                                                                                                                                                                                                                                                                                                                                                                                                                                                                                                                                                                                                                                                                                                                                                                                                                                                                                                                                                                                                                                                                                                                                                                                                                                                                                                                                                                                                                                       | Total Expenditures Total E<br>Protituite field ted<br>Drag tens to the ProtTable le<br>Constitues<br>Dispondenes<br>Dispondenes                                                                                                                                                                                                                                                                                                                                                                                                                                                                                                                                                                                                                                                                                                                                                                                                                                                                                                                                                                                                                                                                                                                                                                                                                                                                                                                                                                                                                                                                                                                                                                                                                                                                                                                                                                                                                                                                                                                                                                                                                                                                                                                                                                                                                                                                                                                                                                                                                                                                                                                                                                                                                                                                                                                                                                                                                                                                                                                                                                                                                                                                                                                                                                                                                                                                                                                                                                                                                                                                                                                                                                                                                                                                                                                                                                                                                                                                                                                                                                                                                                                                                                                                                                                                                                    | spendtures To                                                                                                                                                                                                                                                                                                                                                                                                                                                                                                                                                                                                                                                                                                                                                                                                                                                                                                                                                                                                                                                                                                                                                                                                                                                                                                                                                                                                                                                                                                                                                                                                                                                                                                                                                                                                                                                                                                                                                                                                                                                                                                                                                                                                                                                                                                                                                                                                                                                                                                                                                                                                                                                                                                                                                                                                                                                                                                                                                                                                                                                                                                                                                                                                                                                                                                                                                                                       | tal Expenditures To<br>\$1,367<br>\$688,867<br>\$1,149,971                                                                                                                                                                                                                                                                                                                                                                                                                                                                                                                                                                                                                                                                                                                                                                                                                                                                                                          | otal Exp                                                                                                                                                                                                                                                                                                                                                                                                                                                                                                                                                                                                                                                                                                                                                                                                                                                                                                                                                                                                                                                                                                                                                                                                                                                                                                        |
| e - Total Expenditures 1<br>\$52,528<br>\$749,091<br>\$40,972<br>\$459,100<br>\$1,962,921                                                             | Total Expenditures To<br>\$1,932<br>\$926,201<br>\$54,974<br>\$260,291<br>\$218                                                                                                                                                                                                                                                                                                                                                                                                                                                                                                                                                                                                                                                                                                                                                                                                                                                                                                                                                                                                                                                                                                                                                                                                                                                                                                                                                                                                                                                                                                                                                                                                                                                                                                                                                                                                                                                                                                                                                                                                                                                                                                                                                                                                                                                                                                                                                                                                    | otal Expenditures<br>\$760<br>\$790.244<br>\$267,49<br>\$225,78                                                                                                                                                                                                                                                                                                                                                                                                                                                                                                                                                                                                                                                                                                                                                                                                                                                                                                                                                                                                                                                                                                                                                                                                                                                                                                                                                                                                                                                                                                                                                                                                                                                                                                                                                                                                                                                                                                                                                                                                                                                                                                                                                                                                                                                                                                                                                                                                                                                                                                                                                                                                                                                                                                                                                                       | Total Expenditures Total E<br>Protituite field ted<br>Drag tens to the ProtTable le<br>Constitues<br>Dispondenes<br>Dispondenes                                                                                                                                                                                                                                                                                                                                                                                                                                                                                                                                                                                                                                                                                                                                                                                                                                                                                                                                                                                                                                                                                                                                                                                                                                                                                                                                                                                                                                                                                                                                                                                                                                                                                                                                                                                                                                                                                                                                                                                                                                                                                                                                                                                                                                                                                                                                                                                                                                                                                                                                                                                                                                                                                                                                                                                                                                                                                                                                                                                                                                                                                                                                                                                                                                                                                                                                                                                                                                                                                                                                                                                                                                                                                                                                                                                                                                                                                                                                                                                                                                                                                                                                                                                                                                    | spendtures To                                                                                                                                                                                                                                                                                                                                                                                                                                                                                                                                                                                                                                                                                                                                                                                                                                                                                                                                                                                                                                                                                                                                                                                                                                                                                                                                                                                                                                                                                                                                                                                                                                                                                                                                                                                                                                                                                                                                                                                                                                                                                                                                                                                                                                                                                                                                                                                                                                                                                                                                                                                                                                                                                                                                                                                                                                                                                                                                                                                                                                                                                                                                                                                                                                                                                                                                                                                       | tal Expenditures To<br>\$1,367<br>\$688,867<br>\$1,149,971                                                                                                                                                                                                                                                                                                                                                                                                                                                                                                                                                                                                                                                                                                                                                                                                                                                                                                          | otal Esp                                                                                                                                                                                                                                                                                                                                                                                                                                                                                                                                                                                                                                                                                                                                                                                                                                                                                                                                                                                                                                                                                                                                                                                                                                                                                                        |
| \$749,091<br>\$40,972<br>\$459,100<br>\$1,862,921                                                                                                     | \$926,201<br>\$54,974<br>\$260,291<br>\$218                                                                                                                                                                                                                                                                                                                                                                                                                                                                                                                                                                                                                                                                                                                                                                                                                                                                                                                                                                                                                                                                                                                                                                                                                                                                                                                                                                                                                                                                                                                                                                                                                                                                                                                                                                                                                                                                                                                                                                                                                                                                                                                                                                                                                                                                                                                                                                                                                                        | \$790,24<br>\$267,49<br>\$225,78                                                                                                                                                                                                                                                                                                                                                                                                                                                                                                                                                                                                                                                                                                                                                                                                                                                                                                                                                                                                                                                                                                                                                                                                                                                                                                                                                                                                                                                                                                                                                                                                                                                                                                                                                                                                                                                                                                                                                                                                                                                                                                                                                                                                                                                                                                                                                                                                                                                                                                                                                                                                                                                                                                                                                                                                      | Drag Rens to the PivotTable is<br>Expenditures<br>[11] Totals                                                                                                                                                                                                                                                                                                                                                                                                                                                                                                                                                                                                                                                                                                                                                                                                                                                                                                                                                                                                                                                                                                                                                                                                                                                                                                                                                                                                                                                                                                                                                                                                                                                                                                                                                                                                                                                                                                                                                                                                                                                                                                                                                                                                                                                                                                                                                                                                                                                                                                                                                                                                                                                                                                                                                                                                                                                                                                                                                                                                                                                                                                                                                                                                                                                                                                                                                                                                                                                                                                                                                                                                                                                                                                                                                                                                                                                                                                                                                                                                                                                                                                                                                                                                                                                                                                      | 1 074                                                                                                                                                                                                                                                                                                                                                                                                                                                                                                                                                                                                                                                                                                                                                                                                                                                                                                                                                                                                                                                                                                                                                                                                                                                                                                                                                                                                                                                                                                                                                                                                                                                                                                                                                                                                                                                                                                                                                                                                                                                                                                                                                                                                                                                                                                                                                                                                                                                                                                                                                                                                                                                                                                                                                                                                                                                                                                                                                                                                                                                                                                                                                                                                                                                                                                                                                                                               | \$688,657<br>\$1,149,971                                                                                                                                                                                                                                                                                                                                                                                                                                                                                                                                                                                                                                                                                                                                                                                                                                                                                                                                            |                                                                                                                                                                                                                                                                                                                                                                                                                                                                                                                                                                                                                                                                                                                                                                                                                                                                                                                                                                                                                                                                                                                                                                                                                                                                                                                 |
| \$40,972<br>\$459,100<br>\$1,862,921                                                                                                                  | \$54,974<br>\$260,291<br>\$218                                                                                                                                                                                                                                                                                                                                                                                                                                                                                                                                                                                                                                                                                                                                                                                                                                                                                                                                                                                                                                                                                                                                                                                                                                                                                                                                                                                                                                                                                                                                                                                                                                                                                                                                                                                                                                                                                                                                                                                                                                                                                                                                                                                                                                                                                                                                                                                                                                                     | \$267,49<br>\$225,78                                                                                                                                                                                                                                                                                                                                                                                                                                                                                                                                                                                                                                                                                                                                                                                                                                                                                                                                                                                                                                                                                                                                                                                                                                                                                                                                                                                                                                                                                                                                                                                                                                                                                                                                                                                                                                                                                                                                                                                                                                                                                                                                                                                                                                                                                                                                                                                                                                                                                                                                                                                                                                                                                                                                                                                                                  | Drag Rens to the PivotTable is<br>Expenditures<br>[11] Totals                                                                                                                                                                                                                                                                                                                                                                                                                                                                                                                                                                                                                                                                                                                                                                                                                                                                                                                                                                                                                                                                                                                                                                                                                                                                                                                                                                                                                                                                                                                                                                                                                                                                                                                                                                                                                                                                                                                                                                                                                                                                                                                                                                                                                                                                                                                                                                                                                                                                                                                                                                                                                                                                                                                                                                                                                                                                                                                                                                                                                                                                                                                                                                                                                                                                                                                                                                                                                                                                                                                                                                                                                                                                                                                                                                                                                                                                                                                                                                                                                                                                                                                                                                                                                                                                                                      | 1 074                                                                                                                                                                                                                                                                                                                                                                                                                                                                                                                                                                                                                                                                                                                                                                                                                                                                                                                                                                                                                                                                                                                                                                                                                                                                                                                                                                                                                                                                                                                                                                                                                                                                                                                                                                                                                                                                                                                                                                                                                                                                                                                                                                                                                                                                                                                                                                                                                                                                                                                                                                                                                                                                                                                                                                                                                                                                                                                                                                                                                                                                                                                                                                                                                                                                                                                                                                                               | \$1,149,971                                                                                                                                                                                                                                                                                                                                                                                                                                                                                                                                                                                                                                                                                                                                                                                                                                                                                                                                                         |                                                                                                                                                                                                                                                                                                                                                                                                                                                                                                                                                                                                                                                                                                                                                                                                                                                                                                                                                                                                                                                                                                                                                                                                                                                                                                                 |
| \$459,100<br>\$1,862,921                                                                                                                              | \$260,291<br>\$218                                                                                                                                                                                                                                                                                                                                                                                                                                                                                                                                                                                                                                                                                                                                                                                                                                                                                                                                                                                                                                                                                                                                                                                                                                                                                                                                                                                                                                                                                                                                                                                                                                                                                                                                                                                                                                                                                                                                                                                                                                                                                                                                                                                                                                                                                                                                                                                                                                                                 | \$225,78                                                                                                                                                                                                                                                                                                                                                                                                                                                                                                                                                                                                                                                                                                                                                                                                                                                                                                                                                                                                                                                                                                                                                                                                                                                                                                                                                                                                                                                                                                                                                                                                                                                                                                                                                                                                                                                                                                                                                                                                                                                                                                                                                                                                                                                                                                                                                                                                                                                                                                                                                                                                                                                                                                                                                                                                                              | Espendhaves                                                                                                                                                                                                                                                                                                                                                                                                                                                                                                                                                                                                                                                                                                                                                                                                                                                                                                                                                                                                                                                                                                                                                                                                                                                                                                                                                                                                                                                                                                                                                                                                                                                                                                                                                                                                                                                                                                                                                                                                                                                                                                                                                                                                                                                                                                                                                                                                                                                                                                                                                                                                                                                                                                                                                                                                                                                                                                                                                                                                                                                                                                                                                                                                                                                                                                                                                                                                                                                                                                                                                                                                                                                                                                                                                                                                                                                                                                                                                                                                                                                                                                                                                                                                                                                                                                                                                        |                                                                                                                                                                                                                                                                                                                                                                                                                                                                                                                                                                                                                                                                                                                                                                                                                                                                                                                                                                                                                                                                                                                                                                                                                                                                                                                                                                                                                                                                                                                                                                                                                                                                                                                                                                                                                                                                                                                                                                                                                                                                                                                                                                                                                                                                                                                                                                                                                                                                                                                                                                                                                                                                                                                                                                                                                                                                                                                                                                                                                                                                                                                                                                                                                                                                                                                                                                                                     |                                                                                                                                                                                                                                                                                                                                                                                                                                                                                                                                                                                                                                                                                                                                                                                                                                                                                                                                                                     |                                                                                                                                                                                                                                                                                                                                                                                                                                                                                                                                                                                                                                                                                                                                                                                                                                                                                                                                                                                                                                                                                                                                                                                                                                                                                                                 |
| \$1,952,921                                                                                                                                           | \$218                                                                                                                                                                                                                                                                                                                                                                                                                                                                                                                                                                                                                                                                                                                                                                                                                                                                                                                                                                                                                                                                                                                                                                                                                                                                                                                                                                                                                                                                                                                                                                                                                                                                                                                                                                                                                                                                                                                                                                                                                                                                                                                                                                                                                                                                                                                                                                                                                                                                              | - 10.043                                                                                                                                                                                                                                                                                                                                                                                                                                                                                                                                                                                                                                                                                                                                                                                                                                                                                                                                                                                                                                                                                                                                                                                                                                                                                                                                                                                                                                                                                                                                                                                                                                                                                                                                                                                                                                                                                                                                                                                                                                                                                                                                                                                                                                                                                                                                                                                                                                                                                                                                                                                                                                                                                                                                                                                                                              | Totals                                                                                                                                                                                                                                                                                                                                                                                                                                                                                                                                                                                                                                                                                                                                                                                                                                                                                                                                                                                                                                                                                                                                                                                                                                                                                                                                                                                                                                                                                                                                                                                                                                                                                                                                                                                                                                                                                                                                                                                                                                                                                                                                                                                                                                                                                                                                                                                                                                                                                                                                                                                                                                                                                                                                                                                                                                                                                                                                                                                                                                                                                                                                                                                                                                                                                                                                                                                                                                                                                                                                                                                                                                                                                                                                                                                                                                                                                                                                                                                                                                                                                                                                                                                                                                                                                                                                                             |                                                                                                                                                                                                                                                                                                                                                                                                                                                                                                                                                                                                                                                                                                                                                                                                                                                                                                                                                                                                                                                                                                                                                                                                                                                                                                                                                                                                                                                                                                                                                                                                                                                                                                                                                                                                                                                                                                                                                                                                                                                                                                                                                                                                                                                                                                                                                                                                                                                                                                                                                                                                                                                                                                                                                                                                                                                                                                                                                                                                                                                                                                                                                                                                                                                                                                                                                                                                     | 41,000,000                                                                                                                                                                                                                                                                                                                                                                                                                                                                                                                                                                                                                                                                                                                                                                                                                                                                                                                                                          |                                                                                                                                                                                                                                                                                                                                                                                                                                                                                                                                                                                                                                                                                                                                                                                                                                                                                                                                                                                                                                                                                                                                                                                                                                                                                                                 |
|                                                                                                                                                       |                                                                                                                                                                                                                                                                                                                                                                                                                                                                                                                                                                                                                                                                                                                                                                                                                                                                                                                                                                                                                                                                                                                                                                                                                                                                                                                                                                                                                                                                                                                                                                                                                                                                                                                                                                                                                                                                                                                                                                                                                                                                                                                                                                                                                                                                                                                                                                                                                                                                                    | \$1,655,47                                                                                                                                                                                                                                                                                                                                                                                                                                                                                                                                                                                                                                                                                                                                                                                                                                                                                                                                                                                                                                                                                                                                                                                                                                                                                                                                                                                                                                                                                                                                                                                                                                                                                                                                                                                                                                                                                                                                                                                                                                                                                                                                                                                                                                                                                                                                                                                                                                                                                                                                                                                                                                                                                                                                                                                                                            | (11) Deart Costs                                                                                                                                                                                                                                                                                                                                                                                                                                                                                                                                                                                                                                                                                                                                                                                                                                                                                                                                                                                                                                                                                                                                                                                                                                                                                                                                                                                                                                                                                                                                                                                                                                                                                                                                                                                                                                                                                                                                                                                                                                                                                                                                                                                                                                                                                                                                                                                                                                                                                                                                                                                                                                                                                                                                                                                                                                                                                                                                                                                                                                                                                                                                                                                                                                                                                                                                                                                                                                                                                                                                                                                                                                                                                                                                                                                                                                                                                                                                                                                                                                                                                                                                                                                                                                                                                                                                                   |                                                                                                                                                                                                                                                                                                                                                                                                                                                                                                                                                                                                                                                                                                                                                                                                                                                                                                                                                                                                                                                                                                                                                                                                                                                                                                                                                                                                                                                                                                                                                                                                                                                                                                                                                                                                                                                                                                                                                                                                                                                                                                                                                                                                                                                                                                                                                                                                                                                                                                                                                                                                                                                                                                                                                                                                                                                                                                                                                                                                                                                                                                                                                                                                                                                                                                                                                                                                     |                                                                                                                                                                                                                                                                                                                                                                                                                                                                                                                                                                                                                                                                                                                                                                                                                                                                                                                                                                     |                                                                                                                                                                                                                                                                                                                                                                                                                                                                                                                                                                                                                                                                                                                                                                                                                                                                                                                                                                                                                                                                                                                                                                                                                                                                                                                 |
| 63 154 511                                                                                                                                            |                                                                                                                                                                                                                                                                                                                                                                                                                                                                                                                                                                                                                                                                                                                                                                                                                                                                                                                                                                                                                                                                                                                                                                                                                                                                                                                                                                                                                                                                                                                                                                                                                                                                                                                                                                                                                                                                                                                                                                                                                                                                                                                                                                                                                                                                                                                                                                                                                                                                                    |                                                                                                                                                                                                                                                                                                                                                                                                                                                                                                                                                                                                                                                                                                                                                                                                                                                                                                                                                                                                                                                                                                                                                                                                                                                                                                                                                                                                                                                                                                                                                                                                                                                                                                                                                                                                                                                                                                                                                                                                                                                                                                                                                                                                                                                                                                                                                                                                                                                                                                                                                                                                                                                                                                                                                                                                                                       |                                                                                                                                                                                                                                                                                                                                                                                                                                                                                                                                                                                                                                                                                                                                                                                                                                                                                                                                                                                                                                                                                                                                                                                                                                                                                                                                                                                                                                                                                                                                                                                                                                                                                                                                                                                                                                                                                                                                                                                                                                                                                                                                                                                                                                                                                                                                                                                                                                                                                                                                                                                                                                                                                                                                                                                                                                                                                                                                                                                                                                                                                                                                                                                                                                                                                                                                                                                                                                                                                                                                                                                                                                                                                                                                                                                                                                                                                                                                                                                                                                                                                                                                                                                                                                                                                                                                                                    | 1,139                                                                                                                                                                                                                                                                                                                                                                                                                                                                                                                                                                                                                                                                                                                                                                                                                                                                                                                                                                                                                                                                                                                                                                                                                                                                                                                                                                                                                                                                                                                                                                                                                                                                                                                                                                                                                                                                                                                                                                                                                                                                                                                                                                                                                                                                                                                                                                                                                                                                                                                                                                                                                                                                                                                                                                                                                                                                                                                                                                                                                                                                                                                                                                                                                                                                                                                                                                                               | \$2,487,916                                                                                                                                                                                                                                                                                                                                                                                                                                                                                                                                                                                                                                                                                                                                                                                                                                                                                                                                                         |                                                                                                                                                                                                                                                                                                                                                                                                                                                                                                                                                                                                                                                                                                                                                                                                                                                                                                                                                                                                                                                                                                                                                                                                                                                                                                                 |
|                                                                                                                                                       |                                                                                                                                                                                                                                                                                                                                                                                                                                                                                                                                                                                                                                                                                                                                                                                                                                                                                                                                                                                                                                                                                                                                                                                                                                                                                                                                                                                                                                                                                                                                                                                                                                                                                                                                                                                                                                                                                                                                                                                                                                                                                                                                                                                                                                                                                                                                                                                                                                                                                    | \$3,40                                                                                                                                                                                                                                                                                                                                                                                                                                                                                                                                                                                                                                                                                                                                                                                                                                                                                                                                                                                                                                                                                                                                                                                                                                                                                                                                                                                                                                                                                                                                                                                                                                                                                                                                                                                                                                                                                                                                                                                                                                                                                                                                                                                                                                                                                                                                                                                                                                                                                                                                                                                                                                                                                                                                                                                                                                |                                                                                                                                                                                                                                                                                                                                                                                                                                                                                                                                                                                                                                                                                                                                                                                                                                                                                                                                                                                                                                                                                                                                                                                                                                                                                                                                                                                                                                                                                                                                                                                                                                                                                                                                                                                                                                                                                                                                                                                                                                                                                                                                                                                                                                                                                                                                                                                                                                                                                                                                                                                                                                                                                                                                                                                                                                                                                                                                                                                                                                                                                                                                                                                                                                                                                                                                                                                                                                                                                                                                                                                                                                                                                                                                                                                                                                                                                                                                                                                                                                                                                                                                                                                                                                                                                                                                                                    | 1997 B                                                                                                                                                                                                                                                                                                                                                                                                                                                                                                                                                                                                                                                                                                                                                                                                                                                                                                                                                                                                                                                                                                                                                                                                                                                                                                                                                                                                                                                                                                                                                                                                                                                                                                                                                                                                                                                                                                                                                                                                                                                                                                                                                                                                                                                                                                                                                                                                                                                                                                                                                                                                                                                                                                                                                                                                                                                                                                                                                                                                                                                                                                                                                                                                                                                                                                                                                                                              |                                                                                                                                                                                                                                                                                                                                                                                                                                                                                                                                                                                                                                                                                                                                                                                                                                                                                                                                                                     | - 8                                                                                                                                                                                                                                                                                                                                                                                                                                                                                                                                                                                                                                                                                                                                                                                                                                                                                                                                                                                                                                                                                                                                                                                                                                                                                                             |
|                                                                                                                                                       | \$2,730,819                                                                                                                                                                                                                                                                                                                                                                                                                                                                                                                                                                                                                                                                                                                                                                                                                                                                                                                                                                                                                                                                                                                                                                                                                                                                                                                                                                                                                                                                                                                                                                                                                                                                                                                                                                                                                                                                                                                                                                                                                                                                                                                                                                                                                                                                                                                                                                                                                                                                        | \$2,943,21                                                                                                                                                                                                                                                                                                                                                                                                                                                                                                                                                                                                                                                                                                                                                                                                                                                                                                                                                                                                                                                                                                                                                                                                                                                                                                                                                                                                                                                                                                                                                                                                                                                                                                                                                                                                                                                                                                                                                                                                                                                                                                                                                                                                                                                                                                                                                                                                                                                                                                                                                                                                                                                                                                                                                                                                                            | Total Expenditur                                                                                                                                                                                                                                                                                                                                                                                                                                                                                                                                                                                                                                                                                                                                                                                                                                                                                                                                                                                                                                                                                                                                                                                                                                                                                                                                                                                                                                                                                                                                                                                                                                                                                                                                                                                                                                                                                                                                                                                                                                                                                                                                                                                                                                                                                                                                                                                                                                                                                                                                                                                                                                                                                                                                                                                                                                                                                                                                                                                                                                                                                                                                                                                                                                                                                                                                                                                                                                                                                                                                                                                                                                                                                                                                                                                                                                                                                                                                                                                                                                                                                                                                                                                                                                                                                                                                                   |                                                                                                                                                                                                                                                                                                                                                                                                                                                                                                                                                                                                                                                                                                                                                                                                                                                                                                                                                                                                                                                                                                                                                                                                                                                                                                                                                                                                                                                                                                                                                                                                                                                                                                                                                                                                                                                                                                                                                                                                                                                                                                                                                                                                                                                                                                                                                                                                                                                                                                                                                                                                                                                                                                                                                                                                                                                                                                                                                                                                                                                                                                                                                                                                                                                                                                                                                                                                     | \$5,504,761                                                                                                                                                                                                                                                                                                                                                                                                                                                                                                                                                                                                                                                                                                                                                                                                                                                                                                                                                         | \$                                                                                                                                                                                                                                                                                                                                                                                                                                                                                                                                                                                                                                                                                                                                                                                                                                                                                                                                                                                                                                                                                                                                                                                                                                                                                                              |
| \$308,977<br>\$73,563                                                                                                                                 | \$221,948<br>\$57,329                                                                                                                                                                                                                                                                                                                                                                                                                                                                                                                                                                                                                                                                                                                                                                                                                                                                                                                                                                                                                                                                                                                                                                                                                                                                                                                                                                                                                                                                                                                                                                                                                                                                                                                                                                                                                                                                                                                                                                                                                                                                                                                                                                                                                                                                                                                                                                                                                                                              | \$428.10                                                                                                                                                                                                                                                                                                                                                                                                                                                                                                                                                                                                                                                                                                                                                                                                                                                                                                                                                                                                                                                                                                                                                                                                                                                                                                                                                                                                                                                                                                                                                                                                                                                                                                                                                                                                                                                                                                                                                                                                                                                                                                                                                                                                                                                                                                                                                                                                                                                                                                                                                                                                                                                                                                                                                                                                                              | # Account_Type                                                                                                                                                                                                                                                                                                                                                                                                                                                                                                                                                                                                                                                                                                                                                                                                                                                                                                                                                                                                                                                                                                                                                                                                                                                                                                                                                                                                                                                                                                                                                                                                                                                                                                                                                                                                                                                                                                                                                                                                                                                                                                                                                                                                                                                                                                                                                                                                                                                                                                                                                                                                                                                                                                                                                                                                                                                                                                                                                                                                                                                                                                                                                                                                                                                                                                                                                                                                                                                                                                                                                                                                                                                                                                                                                                                                                                                                                                                                                                                                                                                                                                                                                                                                                                                                                                                                                     | 010                                                                                                                                                                                                                                                                                                                                                                                                                                                                                                                                                                                                                                                                                                                                                                                                                                                                                                                                                                                                                                                                                                                                                                                                                                                                                                                                                                                                                                                                                                                                                                                                                                                                                                                                                                                                                                                                                                                                                                                                                                                                                                                                                                                                                                                                                                                                                                                                                                                                                                                                                                                                                                                                                                                                                                                                                                                                                                                                                                                                                                                                                                                                                                                                                                                                                                                                                                                                 |                                                                                                                                                                                                                                                                                                                                                                                                                                                                                                                                                                                                                                                                                                                                                                                                                                                                                                                                                                     |                                                                                                                                                                                                                                                                                                                                                                                                                                                                                                                                                                                                                                                                                                                                                                                                                                                                                                                                                                                                                                                                                                                                                                                                                                                                                                                 |
|                                                                                                                                                       |                                                                                                                                                                                                                                                                                                                                                                                                                                                                                                                                                                                                                                                                                                                                                                                                                                                                                                                                                                                                                                                                                                                                                                                                                                                                                                                                                                                                                                                                                                                                                                                                                                                                                                                                                                                                                                                                                                                                                                                                                                                                                                                                                                                                                                                                                                                                                                                                                                                                                    |                                                                                                                                                                                                                                                                                                                                                                                                                                                                                                                                                                                                                                                                                                                                                                                                                                                                                                                                                                                                                                                                                                                                                                                                                                                                                                                                                                                                                                                                                                                                                                                                                                                                                                                                                                                                                                                                                                                                                                                                                                                                                                                                                                                                                                                                                                                                                                                                                                                                                                                                                                                                                                                                                                                                                                                                                                       |                                                                                                                                                                                                                                                                                                                                                                                                                                                                                                                                                                                                                                                                                                                                                                                                                                                                                                                                                                                                                                                                                                                                                                                                                                                                                                                                                                                                                                                                                                                                                                                                                                                                                                                                                                                                                                                                                                                                                                                                                                                                                                                                                                                                                                                                                                                                                                                                                                                                                                                                                                                                                                                                                                                                                                                                                                                                                                                                                                                                                                                                                                                                                                                                                                                                                                                                                                                                                                                                                                                                                                                                                                                                                                                                                                                                                                                                                                                                                                                                                                                                                                                                                                                                                                                                                                                                                                    |                                                                                                                                                                                                                                                                                                                                                                                                                                                                                                                                                                                                                                                                                                                                                                                                                                                                                                                                                                                                                                                                                                                                                                                                                                                                                                                                                                                                                                                                                                                                                                                                                                                                                                                                                                                                                                                                                                                                                                                                                                                                                                                                                                                                                                                                                                                                                                                                                                                                                                                                                                                                                                                                                                                                                                                                                                                                                                                                                                                                                                                                                                                                                                                                                                                                                                                                                                                                     | \$570.761                                                                                                                                                                                                                                                                                                                                                                                                                                                                                                                                                                                                                                                                                                                                                                                                                                                                                                                                                           |                                                                                                                                                                                                                                                                                                                                                                                                                                                                                                                                                                                                                                                                                                                                                                                                                                                                                                                                                                                                                                                                                                                                                                                                                                                                                                                 |
| \$4,097,134                                                                                                                                           | \$5,883,681                                                                                                                                                                                                                                                                                                                                                                                                                                                                                                                                                                                                                                                                                                                                                                                                                                                                                                                                                                                                                                                                                                                                                                                                                                                                                                                                                                                                                                                                                                                                                                                                                                                                                                                                                                                                                                                                                                                                                                                                                                                                                                                                                                                                                                                                                                                                                                                                                                                                        |                                                                                                                                                                                                                                                                                                                                                                                                                                                                                                                                                                                                                                                                                                                                                                                                                                                                                                                                                                                                                                                                                                                                                                                                                                                                                                                                                                                                                                                                                                                                                                                                                                                                                                                                                                                                                                                                                                                                                                                                                                                                                                                                                                                                                                                                                                                                                                                                                                                                                                                                                                                                                                                                                                                                                                                                                                       |                                                                                                                                                                                                                                                                                                                                                                                                                                                                                                                                                                                                                                                                                                                                                                                                                                                                                                                                                                                                                                                                                                                                                                                                                                                                                                                                                                                                                                                                                                                                                                                                                                                                                                                                                                                                                                                                                                                                                                                                                                                                                                                                                                                                                                                                                                                                                                                                                                                                                                                                                                                                                                                                                                                                                                                                                                                                                                                                                                                                                                                                                                                                                                                                                                                                                                                                                                                                                                                                                                                                                                                                                                                                                                                                                                                                                                                                                                                                                                                                                                                                                                                                                                                                                                                                                                                                                                    | 9,740                                                                                                                                                                                                                                                                                                                                                                                                                                                                                                                                                                                                                                                                                                                                                                                                                                                                                                                                                                                                                                                                                                                                                                                                                                                                                                                                                                                                                                                                                                                                                                                                                                                                                                                                                                                                                                                                                                                                                                                                                                                                                                                                                                                                                                                                                                                                                                                                                                                                                                                                                                                                                                                                                                                                                                                                                                                                                                                                                                                                                                                                                                                                                                                                                                                                                                                                                                                               | \$11,022,889                                                                                                                                                                                                                                                                                                                                                                                                                                                                                                                                                                                                                                                                                                                                                                                                                                                                                                                                                        | \$                                                                                                                                                                                                                                                                                                                                                                                                                                                                                                                                                                                                                                                                                                                                                                                                                                                                                                                                                                                                                                                                                                                                                                                                                                                                                                              |
| \$248,958                                                                                                                                             | \$269,732                                                                                                                                                                                                                                                                                                                                                                                                                                                                                                                                                                                                                                                                                                                                                                                                                                                                                                                                                                                                                                                                                                                                                                                                                                                                                                                                                                                                                                                                                                                                                                                                                                                                                                                                                                                                                                                                                                                                                                                                                                                                                                                                                                                                                                                                                                                                                                                                                                                                          | \$156,23                                                                                                                                                                                                                                                                                                                                                                                                                                                                                                                                                                                                                                                                                                                                                                                                                                                                                                                                                                                                                                                                                                                                                                                                                                                                                                                                                                                                                                                                                                                                                                                                                                                                                                                                                                                                                                                                                                                                                                                                                                                                                                                                                                                                                                                                                                                                                                                                                                                                                                                                                                                                                                                                                                                                                                                                                              | a Diverstigators                                                                                                                                                                                                                                                                                                                                                                                                                                                                                                                                                                                                                                                                                                                                                                                                                                                                                                                                                                                                                                                                                                                                                                                                                                                                                                                                                                                                                                                                                                                                                                                                                                                                                                                                                                                                                                                                                                                                                                                                                                                                                                                                                                                                                                                                                                                                                                                                                                                                                                                                                                                                                                                                                                                                                                                                                                                                                                                                                                                                                                                                                                                                                                                                                                                                                                                                                                                                                                                                                                                                                                                                                                                                                                                                                                                                                                                                                                                                                                                                                                                                                                                                                                                                                                                                                                                                                   |                                                                                                                                                                                                                                                                                                                                                                                                                                                                                                                                                                                                                                                                                                                                                                                                                                                                                                                                                                                                                                                                                                                                                                                                                                                                                                                                                                                                                                                                                                                                                                                                                                                                                                                                                                                                                                                                                                                                                                                                                                                                                                                                                                                                                                                                                                                                                                                                                                                                                                                                                                                                                                                                                                                                                                                                                                                                                                                                                                                                                                                                                                                                                                                                                                                                                                                                                                                                     | \$406,088                                                                                                                                                                                                                                                                                                                                                                                                                                                                                                                                                                                                                                                                                                                                                                                                                                                                                                                                                           |                                                                                                                                                                                                                                                                                                                                                                                                                                                                                                                                                                                                                                                                                                                                                                                                                                                                                                                                                                                                                                                                                                                                                                                                                                                                                                                 |
|                                                                                                                                                       |                                                                                                                                                                                                                                                                                                                                                                                                                                                                                                                                                                                                                                                                                                                                                                                                                                                                                                                                                                                                                                                                                                                                                                                                                                                                                                                                                                                                                                                                                                                                                                                                                                                                                                                                                                                                                                                                                                                                                                                                                                                                                                                                                                                                                                                                                                                                                                                                                                                                                    |                                                                                                                                                                                                                                                                                                                                                                                                                                                                                                                                                                                                                                                                                                                                                                                                                                                                                                                                                                                                                                                                                                                                                                                                                                                                                                                                                                                                                                                                                                                                                                                                                                                                                                                                                                                                                                                                                                                                                                                                                                                                                                                                                                                                                                                                                                                                                                                                                                                                                                                                                                                                                                                                                                                                                                                                                                       | # D thats                                                                                                                                                                                                                                                                                                                                                                                                                                                                                                                                                                                                                                                                                                                                                                                                                                                                                                                                                                                                                                                                                                                                                                                                                                                                                                                                                                                                                                                                                                                                                                                                                                                                                                                                                                                                                                                                                                                                                                                                                                                                                                                                                                                                                                                                                                                                                                                                                                                                                                                                                                                                                                                                                                                                                                                                                                                                                                                                                                                                                                                                                                                                                                                                                                                                                                                                                                                                                                                                                                                                                                                                                                                                                                                                                                                                                                                                                                                                                                                                                                                                                                                                                                                                                                                                                                                                                          |                                                                                                                                                                                                                                                                                                                                                                                                                                                                                                                                                                                                                                                                                                                                                                                                                                                                                                                                                                                                                                                                                                                                                                                                                                                                                                                                                                                                                                                                                                                                                                                                                                                                                                                                                                                                                                                                                                                                                                                                                                                                                                                                                                                                                                                                                                                                                                                                                                                                                                                                                                                                                                                                                                                                                                                                                                                                                                                                                                                                                                                                                                                                                                                                                                                                                                                                                                                                     |                                                                                                                                                                                                                                                                                                                                                                                                                                                                                                                                                                                                                                                                                                                                                                                                                                                                                                                                                                     | \$2                                                                                                                                                                                                                                                                                                                                                                                                                                                                                                                                                                                                                                                                                                                                                                                                                                                                                                                                                                                                                                                                                                                                                                                                                                                                                                             |
|                                                                                                                                                       |                                                                                                                                                                                                                                                                                                                                                                                                                                                                                                                                                                                                                                                                                                                                                                                                                                                                                                                                                                                                                                                                                                                                                                                                                                                                                                                                                                                                                                                                                                                                                                                                                                                                                                                                                                                                                                                                                                                                                                                                                                                                                                                                                                                                                                                                                                                                                                                                                                                                                    |                                                                                                                                                                                                                                                                                                                                                                                                                                                                                                                                                                                                                                                                                                                                                                                                                                                                                                                                                                                                                                                                                                                                                                                                                                                                                                                                                                                                                                                                                                                                                                                                                                                                                                                                                                                                                                                                                                                                                                                                                                                                                                                                                                                                                                                                                                                                                                                                                                                                                                                                                                                                                                                                                                                                                                                                                                       |                                                                                                                                                                                                                                                                                                                                                                                                                                                                                                                                                                                                                                                                                                                                                                                                                                                                                                                                                                                                                                                                                                                                                                                                                                                                                                                                                                                                                                                                                                                                                                                                                                                                                                                                                                                                                                                                                                                                                                                                                                                                                                                                                                                                                                                                                                                                                                                                                                                                                                                                                                                                                                                                                                                                                                                                                                                                                                                                                                                                                                                                                                                                                                                                                                                                                                                                                                                                                                                                                                                                                                                                                                                                                                                                                                                                                                                                                                                                                                                                                                                                                                                                                                                                                                                                                                                                                                    |                                                                                                                                                                                                                                                                                                                                                                                                                                                                                                                                                                                                                                                                                                                                                                                                                                                                                                                                                                                                                                                                                                                                                                                                                                                                                                                                                                                                                                                                                                                                                                                                                                                                                                                                                                                                                                                                                                                                                                                                                                                                                                                                                                                                                                                                                                                                                                                                                                                                                                                                                                                                                                                                                                                                                                                                                                                                                                                                                                                                                                                                                                                                                                                                                                                                                                                                                                                                     |                                                                                                                                                                                                                                                                                                                                                                                                                                                                                                                                                                                                                                                                                                                                                                                                                                                                                                                                                                     | \$2                                                                                                                                                                                                                                                                                                                                                                                                                                                                                                                                                                                                                                                                                                                                                                                                                                                                                                                                                                                                                                                                                                                                                                                                                                                                                                             |
| \$3,497,952                                                                                                                                           | \$3,196,911                                                                                                                                                                                                                                                                                                                                                                                                                                                                                                                                                                                                                                                                                                                                                                                                                                                                                                                                                                                                                                                                                                                                                                                                                                                                                                                                                                                                                                                                                                                                                                                                                                                                                                                                                                                                                                                                                                                                                                                                                                                                                                                                                                                                                                                                                                                                                                                                                                                                        | \$2,886,264                                                                                                                                                                                                                                                                                                                                                                                                                                                                                                                                                                                                                                                                                                                                                                                                                                                                                                                                                                                                                                                                                                                                                                                                                                                                                                                                                                                                                                                                                                                                                                                                                                                                                                                                                                                                                                                                                                                                                                                                                                                                                                                                                                                                                                                                                                                                                                                                                                                                                                                                                                                                                                                                                                                                                                                                                           |                                                                                                                                                                                                                                                                                                                                                                                                                                                                                                                                                                                                                                                                                                                                                                                                                                                                                                                                                                                                                                                                                                                                                                                                                                                                                                                                                                                                                                                                                                                                                                                                                                                                                                                                                                                                                                                                                                                                                                                                                                                                                                                                                                                                                                                                                                                                                                                                                                                                                                                                                                                                                                                                                                                                                                                                                                                                                                                                                                                                                                                                                                                                                                                                                                                                                                                                                                                                                                                                                                                                                                                                                                                                                                                                                                                                                                                                                                                                                                                                                                                                                                                                                                                                                                                                                                                                                                    | 2864                                                                                                                                                                                                                                                                                                                                                                                                                                                                                                                                                                                                                                                                                                                                                                                                                                                                                                                                                                                                                                                                                                                                                                                                                                                                                                                                                                                                                                                                                                                                                                                                                                                                                                                                                                                                                                                                                                                                                                                                                                                                                                                                                                                                                                                                                                                                                                                                                                                                                                                                                                                                                                                                                                                                                                                                                                                                                                                                                                                                                                                                                                                                                                                                                                                                                                                                                                                                | \$4,474,092                                                                                                                                                                                                                                                                                                                                                                                                                                                                                                                                                                                                                                                                                                                                                                                                                                                                                                                                                         | 5                                                                                                                                                                                                                                                                                                                                                                                                                                                                                                                                                                                                                                                                                                                                                                                                                                                                                                                                                                                                                                                                                                                                                                                                                                                                                                               |
| \$190,214                                                                                                                                             | \$238,329                                                                                                                                                                                                                                                                                                                                                                                                                                                                                                                                                                                                                                                                                                                                                                                                                                                                                                                                                                                                                                                                                                                                                                                                                                                                                                                                                                                                                                                                                                                                                                                                                                                                                                                                                                                                                                                                                                                                                                                                                                                                                                                                                                                                                                                                                                                                                                                                                                                                          | \$251,91                                                                                                                                                                                                                                                                                                                                                                                                                                                                                                                                                                                                                                                                                                                                                                                                                                                                                                                                                                                                                                                                                                                                                                                                                                                                                                                                                                                                                                                                                                                                                                                                                                                                                                                                                                                                                                                                                                                                                                                                                                                                                                                                                                                                                                                                                                                                                                                                                                                                                                                                                                                                                                                                                                                                                                                                                              |                                                                                                                                                                                                                                                                                                                                                                                                                                                                                                                                                                                                                                                                                                                                                                                                                                                                                                                                                                                                                                                                                                                                                                                                                                                                                                                                                                                                                                                                                                                                                                                                                                                                                                                                                                                                                                                                                                                                                                                                                                                                                                                                                                                                                                                                                                                                                                                                                                                                                                                                                                                                                                                                                                                                                                                                                                                                                                                                                                                                                                                                                                                                                                                                                                                                                                                                                                                                                                                                                                                                                                                                                                                                                                                                                                                                                                                                                                                                                                                                                                                                                                                                                                                                                                                                                                                                                                    | 2,181                                                                                                                                                                                                                                                                                                                                                                                                                                                                                                                                                                                                                                                                                                                                                                                                                                                                                                                                                                                                                                                                                                                                                                                                                                                                                                                                                                                                                                                                                                                                                                                                                                                                                                                                                                                                                                                                                                                                                                                                                                                                                                                                                                                                                                                                                                                                                                                                                                                                                                                                                                                                                                                                                                                                                                                                                                                                                                                                                                                                                                                                                                                                                                                                                                                                                                                                                                                               | \$720,669                                                                                                                                                                                                                                                                                                                                                                                                                                                                                                                                                                                                                                                                                                                                                                                                                                                                                                                                                           | -                                                                                                                                                                                                                                                                                                                                                                                                                                                                                                                                                                                                                                                                                                                                                                                                                                                                                                                                                                                                                                                                                                                                                                                                                                                                                                               |
| \$5,889                                                                                                                                               | \$3,131                                                                                                                                                                                                                                                                                                                                                                                                                                                                                                                                                                                                                                                                                                                                                                                                                                                                                                                                                                                                                                                                                                                                                                                                                                                                                                                                                                                                                                                                                                                                                                                                                                                                                                                                                                                                                                                                                                                                                                                                                                                                                                                                                                                                                                                                                                                                                                                                                                                                            | \$4,60                                                                                                                                                                                                                                                                                                                                                                                                                                                                                                                                                                                                                                                                                                                                                                                                                                                                                                                                                                                                                                                                                                                                                                                                                                                                                                                                                                                                                                                                                                                                                                                                                                                                                                                                                                                                                                                                                                                                                                                                                                                                                                                                                                                                                                                                                                                                                                                                                                                                                                                                                                                                                                                                                                                                                                                                                                |                                                                                                                                                                                                                                                                                                                                                                                                                                                                                                                                                                                                                                                                                                                                                                                                                                                                                                                                                                                                                                                                                                                                                                                                                                                                                                                                                                                                                                                                                                                                                                                                                                                                                                                                                                                                                                                                                                                                                                                                                                                                                                                                                                                                                                                                                                                                                                                                                                                                                                                                                                                                                                                                                                                                                                                                                                                                                                                                                                                                                                                                                                                                                                                                                                                                                                                                                                                                                                                                                                                                                                                                                                                                                                                                                                                                                                                                                                                                                                                                                                                                                                                                                                                                                                                                                                                                                                    | 5,014                                                                                                                                                                                                                                                                                                                                                                                                                                                                                                                                                                                                                                                                                                                                                                                                                                                                                                                                                                                                                                                                                                                                                                                                                                                                                                                                                                                                                                                                                                                                                                                                                                                                                                                                                                                                                                                                                                                                                                                                                                                                                                                                                                                                                                                                                                                                                                                                                                                                                                                                                                                                                                                                                                                                                                                                                                                                                                                                                                                                                                                                                                                                                                                                                                                                                                                                                                                               | \$98,296                                                                                                                                                                                                                                                                                                                                                                                                                                                                                                                                                                                                                                                                                                                                                                                                                                                                                                                                                            |                                                                                                                                                                                                                                                                                                                                                                                                                                                                                                                                                                                                                                                                                                                                                                                                                                                                                                                                                                                                                                                                                                                                                                                                                                                                                                                 |
| 10                                                                                                                                                    |                                                                                                                                                                                                                                                                                                                                                                                                                                                                                                                                                                                                                                                                                                                                                                                                                                                                                                                                                                                                                                                                                                                                                                                                                                                                                                                                                                                                                                                                                                                                                                                                                                                                                                                                                                                                                                                                                                                                                                                                                                                                                                                                                                                                                                                                                                                                                                                                                                                                                    | \$4,68                                                                                                                                                                                                                                                                                                                                                                                                                                                                                                                                                                                                                                                                                                                                                                                                                                                                                                                                                                                                                                                                                                                                                                                                                                                                                                                                                                                                                                                                                                                                                                                                                                                                                                                                                                                                                                                                                                                                                                                                                                                                                                                                                                                                                                                                                                                                                                                                                                                                                                                                                                                                                                                                                                                                                                                                                                |                                                                                                                                                                                                                                                                                                                                                                                                                                                                                                                                                                                                                                                                                                                                                                                                                                                                                                                                                                                                                                                                                                                                                                                                                                                                                                                                                                                                                                                                                                                                                                                                                                                                                                                                                                                                                                                                                                                                                                                                                                                                                                                                                                                                                                                                                                                                                                                                                                                                                                                                                                                                                                                                                                                                                                                                                                                                                                                                                                                                                                                                                                                                                                                                                                                                                                                                                                                                                                                                                                                                                                                                                                                                                                                                                                                                                                                                                                                                                                                                                                                                                                                                                                                                                                                                                                                                                                    |                                                                                                                                                                                                                                                                                                                                                                                                                                                                                                                                                                                                                                                                                                                                                                                                                                                                                                                                                                                                                                                                                                                                                                                                                                                                                                                                                                                                                                                                                                                                                                                                                                                                                                                                                                                                                                                                                                                                                                                                                                                                                                                                                                                                                                                                                                                                                                                                                                                                                                                                                                                                                                                                                                                                                                                                                                                                                                                                                                                                                                                                                                                                                                                                                                                                                                                                                                                                     |                                                                                                                                                                                                                                                                                                                                                                                                                                                                                                                                                                                                                                                                                                                                                                                                                                                                                                                                                                     |                                                                                                                                                                                                                                                                                                                                                                                                                                                                                                                                                                                                                                                                                                                                                                                                                                                                                                                                                                                                                                                                                                                                                                                                                                                                                                                 |
|                                                                                                                                                       |                                                                                                                                                                                                                                                                                                                                                                                                                                                                                                                                                                                                                                                                                                                                                                                                                                                                                                                                                                                                                                                                                                                                                                                                                                                                                                                                                                                                                                                                                                                                                                                                                                                                                                                                                                                                                                                                                                                                                                                                                                                                                                                                                                                                                                                                                                                                                                                                                                                                                    | 0.24                                                                                                                                                                                                                                                                                                                                                                                                                                                                                                                                                                                                                                                                                                                                                                                                                                                                                                                                                                                                                                                                                                                                                                                                                                                                                                                                                                                                                                                                                                                                                                                                                                                                                                                                                                                                                                                                                                                                                                                                                                                                                                                                                                                                                                                                                                                                                                                                                                                                                                                                                                                                                                                                                                                                                                                                                                  | Addas Buickess                                                                                                                                                                                                                                                                                                                                                                                                                                                                                                                                                                                                                                                                                                                                                                                                                                                                                                                                                                                                                                                                                                                                                                                                                                                                                                                                                                                                                                                                                                                                                                                                                                                                                                                                                                                                                                                                                                                                                                                                                                                                                                                                                                                                                                                                                                                                                                                                                                                                                                                                                                                                                                                                                                                                                                                                                                                                                                                                                                                                                                                                                                                                                                                                                                                                                                                                                                                                                                                                                                                                                                                                                                                                                                                                                                                                                                                                                                                                                                                                                                                                                                                                                                                                                                                                                                                                                     |                                                                                                                                                                                                                                                                                                                                                                                                                                                                                                                                                                                                                                                                                                                                                                                                                                                                                                                                                                                                                                                                                                                                                                                                                                                                                                                                                                                                                                                                                                                                                                                                                                                                                                                                                                                                                                                                                                                                                                                                                                                                                                                                                                                                                                                                                                                                                                                                                                                                                                                                                                                                                                                                                                                                                                                                                                                                                                                                                                                                                                                                                                                                                                                                                                                                                                                                                                                                     | \$0,922                                                                                                                                                                                                                                                                                                                                                                                                                                                                                                                                                                                                                                                                                                                                                                                                                                                                                                                                                             |                                                                                                                                                                                                                                                                                                                                                                                                                                                                                                                                                                                                                                                                                                                                                                                                                                                                                                                                                                                                                                                                                                                                                                                                                                                                                                                 |
| \$1,600,381                                                                                                                                           | \$2,463,893                                                                                                                                                                                                                                                                                                                                                                                                                                                                                                                                                                                                                                                                                                                                                                                                                                                                                                                                                                                                                                                                                                                                                                                                                                                                                                                                                                                                                                                                                                                                                                                                                                                                                                                                                                                                                                                                                                                                                                                                                                                                                                                                                                                                                                                                                                                                                                                                                                                                        | \$1,679,60                                                                                                                                                                                                                                                                                                                                                                                                                                                                                                                                                                                                                                                                                                                                                                                                                                                                                                                                                                                                                                                                                                                                                                                                                                                                                                                                                                                                                                                                                                                                                                                                                                                                                                                                                                                                                                                                                                                                                                                                                                                                                                                                                                                                                                                                                                                                                                                                                                                                                                                                                                                                                                                                                                                                                                                                                            | \$1,523,717                                                                                                                                                                                                                                                                                                                                                                                                                                                                                                                                                                                                                                                                                                                                                                                                                                                                                                                                                                                                                                                                                                                                                                                                                                                                                                                                                                                                                                                                                                                                                                                                                                                                                                                                                                                                                                                                                                                                                                                                                                                                                                                                                                                                                                                                                                                                                                                                                                                                                                                                                                                                                                                                                                                                                                                                                                                                                                                                                                                                                                                                                                                                                                                                                                                                                                                                                                                                                                                                                                                                                                                                                                                                                                                                                                                                                                                                                                                                                                                                                                                                                                                                                                                                                                                                                                                                                        | 1.008                                                                                                                                                                                                                                                                                                                                                                                                                                                                                                                                                                                                                                                                                                                                                                                                                                                                                                                                                                                                                                                                                                                                                                                                                                                                                                                                                                                                                                                                                                                                                                                                                                                                                                                                                                                                                                                                                                                                                                                                                                                                                                                                                                                                                                                                                                                                                                                                                                                                                                                                                                                                                                                                                                                                                                                                                                                                                                                                                                                                                                                                                                                                                                                                                                                                                                                                                                                               | \$2,049,426                                                                                                                                                                                                                                                                                                                                                                                                                                                                                                                                                                                                                                                                                                                                                                                                                                                                                                                                                         |                                                                                                                                                                                                                                                                                                                                                                                                                                                                                                                                                                                                                                                                                                                                                                                                                                                                                                                                                                                                                                                                                                                                                                                                                                                                                                                 |
| \$1,054,106                                                                                                                                           | \$1,291,104                                                                                                                                                                                                                                                                                                                                                                                                                                                                                                                                                                                                                                                                                                                                                                                                                                                                                                                                                                                                                                                                                                                                                                                                                                                                                                                                                                                                                                                                                                                                                                                                                                                                                                                                                                                                                                                                                                                                                                                                                                                                                                                                                                                                                                                                                                                                                                                                                                                                        | \$1,365,942                                                                                                                                                                                                                                                                                                                                                                                                                                                                                                                                                                                                                                                                                                                                                                                                                                                                                                                                                                                                                                                                                                                                                                                                                                                                                                                                                                                                                                                                                                                                                                                                                                                                                                                                                                                                                                                                                                                                                                                                                                                                                                                                                                                                                                                                                                                                                                                                                                                                                                                                                                                                                                                                                                                                                                                                                           | \$1,771,655                                                                                                                                                                                                                                                                                                                                                                                                                                                                                                                                                                                                                                                                                                                                                                                                                                                                                                                                                                                                                                                                                                                                                                                                                                                                                                                                                                                                                                                                                                                                                                                                                                                                                                                                                                                                                                                                                                                                                                                                                                                                                                                                                                                                                                                                                                                                                                                                                                                                                                                                                                                                                                                                                                                                                                                                                                                                                                                                                                                                                                                                                                                                                                                                                                                                                                                                                                                                                                                                                                                                                                                                                                                                                                                                                                                                                                                                                                                                                                                                                                                                                                                                                                                                                                                                                                                                                        | \$2,390,749                                                                                                                                                                                                                                                                                                                                                                                                                                                                                                                                                                                                                                                                                                                                                                                                                                                                                                                                                                                                                                                                                                                                                                                                                                                                                                                                                                                                                                                                                                                                                                                                                                                                                                                                                                                                                                                                                                                                                                                                                                                                                                                                                                                                                                                                                                                                                                                                                                                                                                                                                                                                                                                                                                                                                                                                                                                                                                                                                                                                                                                                                                                                                                                                                                                                                                                                                                                         | \$3,724,072                                                                                                                                                                                                                                                                                                                                                                                                                                                                                                                                                                                                                                                                                                                                                                                                                                                                                                                                                         |                                                                                                                                                                                                                                                                                                                                                                                                                                                                                                                                                                                                                                                                                                                                                                                                                                                                                                                                                                                                                                                                                                                                                                                                                                                                                                                 |
| \$22,845,383                                                                                                                                          | \$27,372,424                                                                                                                                                                                                                                                                                                                                                                                                                                                                                                                                                                                                                                                                                                                                                                                                                                                                                                                                                                                                                                                                                                                                                                                                                                                                                                                                                                                                                                                                                                                                                                                                                                                                                                                                                                                                                                                                                                                                                                                                                                                                                                                                                                                                                                                                                                                                                                                                                                                                       |                                                                                                                                                                                                                                                                                                                                                                                                                                                                                                                                                                                                                                                                                                                                                                                                                                                                                                                                                                                                                                                                                                                                                                                                                                                                                                                                                                                                                                                                                                                                                                                                                                                                                                                                                                                                                                                                                                                                                                                                                                                                                                                                                                                                                                                                                                                                                                                                                                                                                                                                                                                                                                                                                                                                                                                                                                       |                                                                                                                                                                                                                                                                                                                                                                                                                                                                                                                                                                                                                                                                                                                                                                                                                                                                                                                                                                                                                                                                                                                                                                                                                                                                                                                                                                                                                                                                                                                                                                                                                                                                                                                                                                                                                                                                                                                                                                                                                                                                                                                                                                                                                                                                                                                                                                                                                                                                                                                                                                                                                                                                                                                                                                                                                                                                                                                                                                                                                                                                                                                                                                                                                                                                                                                                                                                                                                                                                                                                                                                                                                                                                                                                                                                                                                                                                                                                                                                                                                                                                                                                                                                                                                                                                                                                                                    |                                                                                                                                                                                                                                                                                                                                                                                                                                                                                                                                                                                                                                                                                                                                                                                                                                                                                                                                                                                                                                                                                                                                                                                                                                                                                                                                                                                                                                                                                                                                                                                                                                                                                                                                                                                                                                                                                                                                                                                                                                                                                                                                                                                                                                                                                                                                                                                                                                                                                                                                                                                                                                                                                                                                                                                                                                                                                                                                                                                                                                                                                                                                                                                                                                                                                                                                                                                                     | \$38,286,464                                                                                                                                                                                                                                                                                                                                                                                                                                                                                                                                                                                                                                                                                                                                                                                                                                                                                                                                                        | \$1                                                                                                                                                                                                                                                                                                                                                                                                                                                                                                                                                                                                                                                                                                                                                                                                                                                                                                                                                                                                                                                                                                                                                                                                                                                                                                             |
|                                                                                                                                                       |                                                                                                                                                                                                                                                                                                                                                                                                                                                                                                                                                                                                                                                                                                                                                                                                                                                                                                                                                                                                                                                                                                                                                                                                                                                                                                                                                                                                                                                                                                                                                                                                                                                                                                                                                                                                                                                                                                                                                                                                                                                                                                                                                                                                                                                                                                                                                                                                                                                                                    |                                                                                                                                                                                                                                                                                                                                                                                                                                                                                                                                                                                                                                                                                                                                                                                                                                                                                                                                                                                                                                                                                                                                                                                                                                                                                                                                                                                                                                                                                                                                                                                                                                                                                                                                                                                                                                                                                                                                                                                                                                                                                                                                                                                                                                                                                                                                                                                                                                                                                                                                                                                                                                                                                                                                                                                                                                       |                                                                                                                                                                                                                                                                                                                                                                                                                                                                                                                                                                                                                                                                                                                                                                                                                                                                                                                                                                                                                                                                                                                                                                                                                                                                                                                                                                                                                                                                                                                                                                                                                                                                                                                                                                                                                                                                                                                                                                                                                                                                                                                                                                                                                                                                                                                                                                                                                                                                                                                                                                                                                                                                                                                                                                                                                                                                                                                                                                                                                                                                                                                                                                                                                                                                                                                                                                                                                                                                                                                                                                                                                                                                                                                                                                                                                                                                                                                                                                                                                                                                                                                                                                                                                                                                                                                                                                    |                                                                                                                                                                                                                                                                                                                                                                                                                                                                                                                                                                                                                                                                                                                                                                                                                                                                                                                                                                                                                                                                                                                                                                                                                                                                                                                                                                                                                                                                                                                                                                                                                                                                                                                                                                                                                                                                                                                                                                                                                                                                                                                                                                                                                                                                                                                                                                                                                                                                                                                                                                                                                                                                                                                                                                                                                                                                                                                                                                                                                                                                                                                                                                                                                                                                                                                                                                                                     |                                                                                                                                                                                                                                                                                                                                                                                                                                                                                                                                                                                                                                                                                                                                                                                                                                                                                                                                                                     |                                                                                                                                                                                                                                                                                                                                                                                                                                                                                                                                                                                                                                                                                                                                                                                                                                                                                                                                                                                                                                                                                                                                                                                                                                                                                                                 |
| \$0,363,962                                                                                                                                           | \$7,347,541                                                                                                                                                                                                                                                                                                                                                                                                                                                                                                                                                                                                                                                                                                                                                                                                                                                                                                                                                                                                                                                                                                                                                                                                                                                                                                                                                                                                                                                                                                                                                                                                                                                                                                                                                                                                                                                                                                                                                                                                                                                                                                                                                                                                                                                                                                                                                                                                                                                                        | #0,552,545                                                                                                                                                                                                                                                                                                                                                                                                                                                                                                                                                                                                                                                                                                                                                                                                                                                                                                                                                                                                                                                                                                                                                                                                                                                                                                                                                                                                                                                                                                                                                                                                                                                                                                                                                                                                                                                                                                                                                                                                                                                                                                                                                                                                                                                                                                                                                                                                                                                                                                                                                                                                                                                                                                                                                                                                                            | PRAD/13                                                                                                                                                                                                                                                                                                                                                                                                                                                                                                                                                                                                                                                                                                                                                                                                                                                                                                                                                                                                                                                                                                                                                                                                                                                                                                                                                                                                                                                                                                                                                                                                                                                                                                                                                                                                                                                                                                                                                                                                                                                                                                                                                                                                                                                                                                                                                                                                                                                                                                                                                                                                                                                                                                                                                                                                                                                                                                                                                                                                                                                                                                                                                                                                                                                                                                                                                                                                                                                                                                                                                                                                                                                                                                                                                                                                                                                                                                                                                                                                                                                                                                                                                                                                                                                                                                                                                            | \$3,534,263                                                                                                                                                                                                                                                                                                                                                                                                                                                                                                                                                                                                                                                                                                                                                                                                                                                                                                                                                                                                                                                                                                                                                                                                                                                                                                                                                                                                                                                                                                                                                                                                                                                                                                                                                                                                                                                                                                                                                                                                                                                                                                                                                                                                                                                                                                                                                                                                                                                                                                                                                                                                                                                                                                                                                                                                                                                                                                                                                                                                                                                                                                                                                                                                                                                                                                                                                                                         |                                                                                                                                                                                                                                                                                                                                                                                                                                                                                                                                                                                                                                                                                                                                                                                                                                                                                                                                                                     |                                                                                                                                                                                                                                                                                                                                                                                                                                                                                                                                                                                                                                                                                                                                                                                                                                                                                                                                                                                                                                                                                                                                                                                                                                                                                                                 |
|                                                                                                                                                       |                                                                                                                                                                                                                                                                                                                                                                                                                                                                                                                                                                                                                                                                                                                                                                                                                                                                                                                                                                                                                                                                                                                                                                                                                                                                                                                                                                                                                                                                                                                                                                                                                                                                                                                                                                                                                                                                                                                                                                                                                                                                                                                                                                                                                                                                                                                                                                                                                                                                                    |                                                                                                                                                                                                                                                                                                                                                                                                                                                                                                                                                                                                                                                                                                                                                                                                                                                                                                                                                                                                                                                                                                                                                                                                                                                                                                                                                                                                                                                                                                                                                                                                                                                                                                                                                                                                                                                                                                                                                                                                                                                                                                                                                                                                                                                                                                                                                                                                                                                                                                                                                                                                                                                                                                                                                                                                                                       |                                                                                                                                                                                                                                                                                                                                                                                                                                                                                                                                                                                                                                                                                                                                                                                                                                                                                                                                                                                                                                                                                                                                                                                                                                                                                                                                                                                                                                                                                                                                                                                                                                                                                                                                                                                                                                                                                                                                                                                                                                                                                                                                                                                                                                                                                                                                                                                                                                                                                                                                                                                                                                                                                                                                                                                                                                                                                                                                                                                                                                                                                                                                                                                                                                                                                                                                                                                                                                                                                                                                                                                                                                                                                                                                                                                                                                                                                                                                                                                                                                                                                                                                                                                                                                                                                                                                                                    |                                                                                                                                                                                                                                                                                                                                                                                                                                                                                                                                                                                                                                                                                                                                                                                                                                                                                                                                                                                                                                                                                                                                                                                                                                                                                                                                                                                                                                                                                                                                                                                                                                                                                                                                                                                                                                                                                                                                                                                                                                                                                                                                                                                                                                                                                                                                                                                                                                                                                                                                                                                                                                                                                                                                                                                                                                                                                                                                                                                                                                                                                                                                                                                                                                                                                                                                                                                                     | **** yol                                                                                                                                                                                                                                                                                                                                                                                                                                                                                                                                                                                                                                                                                                                                                                                                                                                                                                                                                            |                                                                                                                                                                                                                                                                                                                                                                                                                                                                                                                                                                                                                                                                                                                                                                                                                                                                                                                                                                                                                                                                                                                                                                                                                                                                                                                 |
| \$5,044                                                                                                                                               | \$13,038                                                                                                                                                                                                                                                                                                                                                                                                                                                                                                                                                                                                                                                                                                                                                                                                                                                                                                                                                                                                                                                                                                                                                                                                                                                                                                                                                                                                                                                                                                                                                                                                                                                                                                                                                                                                                                                                                                                                                                                                                                                                                                                                                                                                                                                                                                                                                                                                                                                                           |                                                                                                                                                                                                                                                                                                                                                                                                                                                                                                                                                                                                                                                                                                                                                                                                                                                                                                                                                                                                                                                                                                                                                                                                                                                                                                                                                                                                                                                                                                                                                                                                                                                                                                                                                                                                                                                                                                                                                                                                                                                                                                                                                                                                                                                                                                                                                                                                                                                                                                                                                                                                                                                                                                                                                                                                                                       |                                                                                                                                                                                                                                                                                                                                                                                                                                                                                                                                                                                                                                                                                                                                                                                                                                                                                                                                                                                                                                                                                                                                                                                                                                                                                                                                                                                                                                                                                                                                                                                                                                                                                                                                                                                                                                                                                                                                                                                                                                                                                                                                                                                                                                                                                                                                                                                                                                                                                                                                                                                                                                                                                                                                                                                                                                                                                                                                                                                                                                                                                                                                                                                                                                                                                                                                                                                                                                                                                                                                                                                                                                                                                                                                                                                                                                                                                                                                                                                                                                                                                                                                                                                                                                                                                                                                                                    |                                                                                                                                                                                                                                                                                                                                                                                                                                                                                                                                                                                                                                                                                                                                                                                                                                                                                                                                                                                                                                                                                                                                                                                                                                                                                                                                                                                                                                                                                                                                                                                                                                                                                                                                                                                                                                                                                                                                                                                                                                                                                                                                                                                                                                                                                                                                                                                                                                                                                                                                                                                                                                                                                                                                                                                                                                                                                                                                                                                                                                                                                                                                                                                                                                                                                                                                                                                                     |                                                                                                                                                                                                                                                                                                                                                                                                                                                                                                                                                                                                                                                                                                                                                                                                                                                                                                                                                                     |                                                                                                                                                                                                                                                                                                                                                                                                                                                                                                                                                                                                                                                                                                                                                                                                                                                                                                                                                                                                                                                                                                                                                                                                                                                                                                                 |
|                                                                                                                                                       |                                                                                                                                                                                                                                                                                                                                                                                                                                                                                                                                                                                                                                                                                                                                                                                                                                                                                                                                                                                                                                                                                                                                                                                                                                                                                                                                                                                                                                                                                                                                                                                                                                                                                                                                                                                                                                                                                                                                                                                                                                                                                                                                                                                                                                                                                                                                                                                                                                                                                    |                                                                                                                                                                                                                                                                                                                                                                                                                                                                                                                                                                                                                                                                                                                                                                                                                                                                                                                                                                                                                                                                                                                                                                                                                                                                                                                                                                                                                                                                                                                                                                                                                                                                                                                                                                                                                                                                                                                                                                                                                                                                                                                                                                                                                                                                                                                                                                                                                                                                                                                                                                                                                                                                                                                                                                                                                                       |                                                                                                                                                                                                                                                                                                                                                                                                                                                                                                                                                                                                                                                                                                                                                                                                                                                                                                                                                                                                                                                                                                                                                                                                                                                                                                                                                                                                                                                                                                                                                                                                                                                                                                                                                                                                                                                                                                                                                                                                                                                                                                                                                                                                                                                                                                                                                                                                                                                                                                                                                                                                                                                                                                                                                                                                                                                                                                                                                                                                                                                                                                                                                                                                                                                                                                                                                                                                                                                                                                                                                                                                                                                                                                                                                                                                                                                                                                                                                                                                                                                                                                                                                                                                                                                                                                                                                                    |                                                                                                                                                                                                                                                                                                                                                                                                                                                                                                                                                                                                                                                                                                                                                                                                                                                                                                                                                                                                                                                                                                                                                                                                                                                                                                                                                                                                                                                                                                                                                                                                                                                                                                                                                                                                                                                                                                                                                                                                                                                                                                                                                                                                                                                                                                                                                                                                                                                                                                                                                                                                                                                                                                                                                                                                                                                                                                                                                                                                                                                                                                                                                                                                                                                                                                                                                                                                     |                                                                                                                                                                                                                                                                                                                                                                                                                                                                                                                                                                                                                                                                                                                                                                                                                                                                                                                                                                     | \$                                                                                                                                                                                                                                                                                                                                                                                                                                                                                                                                                                                                                                                                                                                                                                                                                                                                                                                                                                                                                                                                                                                                                                                                                                                                                                              |
|                                                                                                                                                       |                                                                                                                                                                                                                                                                                                                                                                                                                                                                                                                                                                                                                                                                                                                                                                                                                                                                                                                                                                                                                                                                                                                                                                                                                                                                                                                                                                                                                                                                                                                                                                                                                                                                                                                                                                                                                                                                                                                                                                                                                                                                                                                                                                                                                                                                                                                                                                                                                                                                                    |                                                                                                                                                                                                                                                                                                                                                                                                                                                                                                                                                                                                                                                                                                                                                                                                                                                                                                                                                                                                                                                                                                                                                                                                                                                                                                                                                                                                                                                                                                                                                                                                                                                                                                                                                                                                                                                                                                                                                                                                                                                                                                                                                                                                                                                                                                                                                                                                                                                                                                                                                                                                                                                                                                                                                                                                                                       |                                                                                                                                                                                                                                                                                                                                                                                                                                                                                                                                                                                                                                                                                                                                                                                                                                                                                                                                                                                                                                                                                                                                                                                                                                                                                                                                                                                                                                                                                                                                                                                                                                                                                                                                                                                                                                                                                                                                                                                                                                                                                                                                                                                                                                                                                                                                                                                                                                                                                                                                                                                                                                                                                                                                                                                                                                                                                                                                                                                                                                                                                                                                                                                                                                                                                                                                                                                                                                                                                                                                                                                                                                                                                                                                                                                                                                                                                                                                                                                                                                                                                                                                                                                                                                                                                                                                                                    | 124,571,052                                                                                                                                                                                                                                                                                                                                                                                                                                                                                                                                                                                                                                                                                                                                                                                                                                                                                                                                                                                                                                                                                                                                                                                                                                                                                                                                                                                                                                                                                                                                                                                                                                                                                                                                                                                                                                                                                                                                                                                                                                                                                                                                                                                                                                                                                                                                                                                                                                                                                                                                                                                                                                                                                                                                                                                                                                                                                                                                                                                                                                                                                                                                                                                                                                                                                                                                                                                         | \$144,593,062                                                                                                                                                                                                                                                                                                                                                                                                                                                                                                                                                                                                                                                                                                                                                                                                                                                                                                                                                       | \$4.                                                                                                                                                                                                                                                                                                                                                                                                                                                                                                                                                                                                                                                                                                                                                                                                                                                                                                                                                                                                                                                                                                                                                                                                                                                                                                            |
|                                                                                                                                                       |                                                                                                                                                                                                                                                                                                                                                                                                                                                                                                                                                                                                                                                                                                                                                                                                                                                                                                                                                                                                                                                                                                                                                                                                                                                                                                                                                                                                                                                                                                                                                                                                                                                                                                                                                                                                                                                                                                                                                                                                                                                                                                                                                                                                                                                                                                                                                                                                                                                                                    |                                                                                                                                                                                                                                                                                                                                                                                                                                                                                                                                                                                                                                                                                                                                                                                                                                                                                                                                                                                                                                                                                                                                                                                                                                                                                                                                                                                                                                                                                                                                                                                                                                                                                                                                                                                                                                                                                                                                                                                                                                                                                                                                                                                                                                                                                                                                                                                                                                                                                                                                                                                                                                                                                                                                                                                                                                       |                                                                                                                                                                                                                                                                                                                                                                                                                                                                                                                                                                                                                                                                                                                                                                                                                                                                                                                                                                                                                                                                                                                                                                                                                                                                                                                                                                                                                                                                                                                                                                                                                                                                                                                                                                                                                                                                                                                                                                                                                                                                                                                                                                                                                                                                                                                                                                                                                                                                                                                                                                                                                                                                                                                                                                                                                                                                                                                                                                                                                                                                                                                                                                                                                                                                                                                                                                                                                                                                                                                                                                                                                                                                                                                                                                                                                                                                                                                                                                                                                                                                                                                                                                                                                                                                                                                                                                    | .4322                                                                                                                                                                                                                                                                                                                                                                                                                                                                                                                                                                                                                                                                                                                                                                                                                                                                                                                                                                                                                                                                                                                                                                                                                                                                                                                                                                                                                                                                                                                                                                                                                                                                                                                                                                                                                                                                                                                                                                                                                                                                                                                                                                                                                                                                                                                                                                                                                                                                                                                                                                                                                                                                                                                                                                                                                                                                                                                                                                                                                                                                                                                                                                                                                                                                                                                                                                                               |                                                                                                                                                                                                                                                                                                                                                                                                                                                                                                                                                                                                                                                                                                                                                                                                                                                                                                                                                                     |                                                                                                                                                                                                                                                                                                                                                                                                                                                                                                                                                                                                                                                                                                                                                                                                                                                                                                                                                                                                                                                                                                                                                                                                                                                                                                                 |
| \$153,425                                                                                                                                             | \$76,017                                                                                                                                                                                                                                                                                                                                                                                                                                                                                                                                                                                                                                                                                                                                                                                                                                                                                                                                                                                                                                                                                                                                                                                                                                                                                                                                                                                                                                                                                                                                                                                                                                                                                                                                                                                                                                                                                                                                                                                                                                                                                                                                                                                                                                                                                                                                                                                                                                                                           |                                                                                                                                                                                                                                                                                                                                                                                                                                                                                                                                                                                                                                                                                                                                                                                                                                                                                                                                                                                                                                                                                                                                                                                                                                                                                                                                                                                                                                                                                                                                                                                                                                                                                                                                                                                                                                                                                                                                                                                                                                                                                                                                                                                                                                                                                                                                                                                                                                                                                                                                                                                                                                                                                                                                                                                                                                       |                                                                                                                                                                                                                                                                                                                                                                                                                                                                                                                                                                                                                                                                                                                                                                                                                                                                                                                                                                                                                                                                                                                                                                                                                                                                                                                                                                                                                                                                                                                                                                                                                                                                                                                                                                                                                                                                                                                                                                                                                                                                                                                                                                                                                                                                                                                                                                                                                                                                                                                                                                                                                                                                                                                                                                                                                                                                                                                                                                                                                                                                                                                                                                                                                                                                                                                                                                                                                                                                                                                                                                                                                                                                                                                                                                                                                                                                                                                                                                                                                                                                                                                                                                                                                                                                                                                                                                    | \$167.082                                                                                                                                                                                                                                                                                                                                                                                                                                                                                                                                                                                                                                                                                                                                                                                                                                                                                                                                                                                                                                                                                                                                                                                                                                                                                                                                                                                                                                                                                                                                                                                                                                                                                                                                                                                                                                                                                                                                                                                                                                                                                                                                                                                                                                                                                                                                                                                                                                                                                                                                                                                                                                                                                                                                                                                                                                                                                                                                                                                                                                                                                                                                                                                                                                                                                                                                                                                           | \$134,590                                                                                                                                                                                                                                                                                                                                                                                                                                                                                                                                                                                                                                                                                                                                                                                                                                                                                                                                                           |                                                                                                                                                                                                                                                                                                                                                                                                                                                                                                                                                                                                                                                                                                                                                                                                                                                                                                                                                                                                                                                                                                                                                                                                                                                                                                                 |
| \$597,093                                                                                                                                             | \$479,708                                                                                                                                                                                                                                                                                                                                                                                                                                                                                                                                                                                                                                                                                                                                                                                                                                                                                                                                                                                                                                                                                                                                                                                                                                                                                                                                                                                                                                                                                                                                                                                                                                                                                                                                                                                                                                                                                                                                                                                                                                                                                                                                                                                                                                                                                                                                                                                                                                                                          | \$765,369                                                                                                                                                                                                                                                                                                                                                                                                                                                                                                                                                                                                                                                                                                                                                                                                                                                                                                                                                                                                                                                                                                                                                                                                                                                                                                                                                                                                                                                                                                                                                                                                                                                                                                                                                                                                                                                                                                                                                                                                                                                                                                                                                                                                                                                                                                                                                                                                                                                                                                                                                                                                                                                                                                                                                                                                                             | \$848,870                                                                                                                                                                                                                                                                                                                                                                                                                                                                                                                                                                                                                                                                                                                                                                                                                                                                                                                                                                                                                                                                                                                                                                                                                                                                                                                                                                                                                                                                                                                                                                                                                                                                                                                                                                                                                                                                                                                                                                                                                                                                                                                                                                                                                                                                                                                                                                                                                                                                                                                                                                                                                                                                                                                                                                                                                                                                                                                                                                                                                                                                                                                                                                                                                                                                                                                                                                                                                                                                                                                                                                                                                                                                                                                                                                                                                                                                                                                                                                                                                                                                                                                                                                                                                                                                                                                                                          | \$565,978                                                                                                                                                                                                                                                                                                                                                                                                                                                                                                                                                                                                                                                                                                                                                                                                                                                                                                                                                                                                                                                                                                                                                                                                                                                                                                                                                                                                                                                                                                                                                                                                                                                                                                                                                                                                                                                                                                                                                                                                                                                                                                                                                                                                                                                                                                                                                                                                                                                                                                                                                                                                                                                                                                                                                                                                                                                                                                                                                                                                                                                                                                                                                                                                                                                                                                                                                                                           | \$545,936                                                                                                                                                                                                                                                                                                                                                                                                                                                                                                                                                                                                                                                                                                                                                                                                                                                                                                                                                           |                                                                                                                                                                                                                                                                                                                                                                                                                                                                                                                                                                                                                                                                                                                                                                                                                                                                                                                                                                                                                                                                                                                                                                                                                                                                                                                 |
| \$471,519                                                                                                                                             | \$309,945                                                                                                                                                                                                                                                                                                                                                                                                                                                                                                                                                                                                                                                                                                                                                                                                                                                                                                                                                                                                                                                                                                                                                                                                                                                                                                                                                                                                                                                                                                                                                                                                                                                                                                                                                                                                                                                                                                                                                                                                                                                                                                                                                                                                                                                                                                                                                                                                                                                                          |                                                                                                                                                                                                                                                                                                                                                                                                                                                                                                                                                                                                                                                                                                                                                                                                                                                                                                                                                                                                                                                                                                                                                                                                                                                                                                                                                                                                                                                                                                                                                                                                                                                                                                                                                                                                                                                                                                                                                                                                                                                                                                                                                                                                                                                                                                                                                                                                                                                                                                                                                                                                                                                                                                                                                                                                                                       |                                                                                                                                                                                                                                                                                                                                                                                                                                                                                                                                                                                                                                                                                                                                                                                                                                                                                                                                                                                                                                                                                                                                                                                                                                                                                                                                                                                                                                                                                                                                                                                                                                                                                                                                                                                                                                                                                                                                                                                                                                                                                                                                                                                                                                                                                                                                                                                                                                                                                                                                                                                                                                                                                                                                                                                                                                                                                                                                                                                                                                                                                                                                                                                                                                                                                                                                                                                                                                                                                                                                                                                                                                                                                                                                                                                                                                                                                                                                                                                                                                                                                                                                                                                                                                                                                                                                                                    | \$253,136                                                                                                                                                                                                                                                                                                                                                                                                                                                                                                                                                                                                                                                                                                                                                                                                                                                                                                                                                                                                                                                                                                                                                                                                                                                                                                                                                                                                                                                                                                                                                                                                                                                                                                                                                                                                                                                                                                                                                                                                                                                                                                                                                                                                                                                                                                                                                                                                                                                                                                                                                                                                                                                                                                                                                                                                                                                                                                                                                                                                                                                                                                                                                                                                                                                                                                                                                                                           | \$330,430                                                                                                                                                                                                                                                                                                                                                                                                                                                                                                                                                                                                                                                                                                                                                                                                                                                                                                                                                           |                                                                                                                                                                                                                                                                                                                                                                                                                                                                                                                                                                                                                                                                                                                                                                                                                                                                                                                                                                                                                                                                                                                                                                                                                                                                                                                 |
|                                                                                                                                                       |                                                                                                                                                                                                                                                                                                                                                                                                                                                                                                                                                                                                                                                                                                                                                                                                                                                                                                                                                                                                                                                                                                                                                                                                                                                                                                                                                                                                                                                                                                                                                                                                                                                                                                                                                                                                                                                                                                                                                                                                                                                                                                                                                                                                                                                                                                                                                                                                                                                                                    |                                                                                                                                                                                                                                                                                                                                                                                                                                                                                                                                                                                                                                                                                                                                                                                                                                                                                                                                                                                                                                                                                                                                                                                                                                                                                                                                                                                                                                                                                                                                                                                                                                                                                                                                                                                                                                                                                                                                                                                                                                                                                                                                                                                                                                                                                                                                                                                                                                                                                                                                                                                                                                                                                                                                                                                                                                       |                                                                                                                                                                                                                                                                                                                                                                                                                                                                                                                                                                                                                                                                                                                                                                                                                                                                                                                                                                                                                                                                                                                                                                                                                                                                                                                                                                                                                                                                                                                                                                                                                                                                                                                                                                                                                                                                                                                                                                                                                                                                                                                                                                                                                                                                                                                                                                                                                                                                                                                                                                                                                                                                                                                                                                                                                                                                                                                                                                                                                                                                                                                                                                                                                                                                                                                                                                                                                                                                                                                                                                                                                                                                                                                                                                                                                                                                                                                                                                                                                                                                                                                                                                                                                                                                                                                                                                    | \$79,133                                                                                                                                                                                                                                                                                                                                                                                                                                                                                                                                                                                                                                                                                                                                                                                                                                                                                                                                                                                                                                                                                                                                                                                                                                                                                                                                                                                                                                                                                                                                                                                                                                                                                                                                                                                                                                                                                                                                                                                                                                                                                                                                                                                                                                                                                                                                                                                                                                                                                                                                                                                                                                                                                                                                                                                                                                                                                                                                                                                                                                                                                                                                                                                                                                                                                                                                                                                            |                                                                                                                                                                                                                                                                                                                                                                                                                                                                                                                                                                                                                                                                                                                                                                                                                                                                                                                                                                     |                                                                                                                                                                                                                                                                                                                                                                                                                                                                                                                                                                                                                                                                                                                                                                                                                                                                                                                                                                                                                                                                                                                                                                                                                                                                                                                 |
| \$193,300                                                                                                                                             |                                                                                                                                                                                                                                                                                                                                                                                                                                                                                                                                                                                                                                                                                                                                                                                                                                                                                                                                                                                                                                                                                                                                                                                                                                                                                                                                                                                                                                                                                                                                                                                                                                                                                                                                                                                                                                                                                                                                                                                                                                                                                                                                                                                                                                                                                                                                                                                                                                                                                    | \$232,813                                                                                                                                                                                                                                                                                                                                                                                                                                                                                                                                                                                                                                                                                                                                                                                                                                                                                                                                                                                                                                                                                                                                                                                                                                                                                                                                                                                                                                                                                                                                                                                                                                                                                                                                                                                                                                                                                                                                                                                                                                                                                                                                                                                                                                                                                                                                                                                                                                                                                                                                                                                                                                                                                                                                                                                                                             | \$260,647                                                                                                                                                                                                                                                                                                                                                                                                                                                                                                                                                                                                                                                                                                                                                                                                                                                                                                                                                                                                                                                                                                                                                                                                                                                                                                                                                                                                                                                                                                                                                                                                                                                                                                                                                                                                                                                                                                                                                                                                                                                                                                                                                                                                                                                                                                                                                                                                                                                                                                                                                                                                                                                                                                                                                                                                                                                                                                                                                                                                                                                                                                                                                                                                                                                                                                                                                                                                                                                                                                                                                                                                                                                                                                                                                                                                                                                                                                                                                                                                                                                                                                                                                                                                                                                                                                                                                          | \$290,995                                                                                                                                                                                                                                                                                                                                                                                                                                                                                                                                                                                                                                                                                                                                                                                                                                                                                                                                                                                                                                                                                                                                                                                                                                                                                                                                                                                                                                                                                                                                                                                                                                                                                                                                                                                                                                                                                                                                                                                                                                                                                                                                                                                                                                                                                                                                                                                                                                                                                                                                                                                                                                                                                                                                                                                                                                                                                                                                                                                                                                                                                                                                                                                                                                                                                                                                                                                           | \$285,355                                                                                                                                                                                                                                                                                                                                                                                                                                                                                                                                                                                                                                                                                                                                                                                                                                                                                                                                                           |                                                                                                                                                                                                                                                                                                                                                                                                                                                                                                                                                                                                                                                                                                                                                                                                                                                                                                                                                                                                                                                                                                                                                                                                                                                                                                                 |
|                                                                                                                                                       | Ex48.982<br>4523.770<br>141.118.427<br>141.118.427<br>141.118.427<br>141.118.427<br>141.00.381<br>141.00.381<br>141.00.381<br>141.00.381<br>141.00.381<br>141.00.381<br>141.00.381<br>141.00.381<br>141.00.381<br>141.00.381<br>141.00.381<br>141.00.381<br>141.00.381<br>141.00.381<br>141.00.381<br>141.00.381<br>141.00.381<br>141.00.381<br>141.00.381<br>141.00.381<br>141.00.381<br>141.00.381<br>141.00.381<br>141.00.381<br>141.00.381<br>141.00.381<br>141.00.381<br>141.00.381<br>141.00.381<br>141.00.381<br>141.00.381<br>141.00.381<br>141.00.381<br>141.00.381<br>141.00.381<br>141.00.381<br>141.00.381<br>141.00.381<br>141.00.381<br>141.00.381<br>141.00.381<br>141.00.381<br>141.00.381<br>141.00.381<br>141.00.381<br>141.00.381<br>141.00.381<br>141.00.381<br>141.00.381<br>141.00.381<br>141.00.381<br>141.00.381<br>141.00.381<br>141.00.381<br>141.00.381<br>141.00.381<br>141.00.381<br>141.00.381<br>141.00.381<br>141.00.381<br>141.00.381<br>141.00.381<br>141.00.381<br>141.00.381<br>141.00.381<br>141.00.381<br>141.00.381<br>141.00.381<br>141.00.381<br>141.00.381<br>141.00.381<br>141.00.381<br>141.00.381<br>141.00.381<br>141.00.381<br>141.00.381<br>141.00.381<br>141.00.381<br>141.00.381<br>141.00.381<br>141.00.381<br>141.00.381<br>141.00.381<br>141.00.381<br>141.00.381<br>141.00.381<br>141.00.381<br>141.00.381<br>141.00.381<br>141.00.381<br>141.00.381<br>141.00.381<br>141.00.381<br>141.00.381<br>141.00.381<br>141.00.381<br>141.00.381<br>141.00.381<br>141.00.381<br>141.00.381<br>141.00.381<br>141.00.381<br>141.00.381<br>141.00.381<br>141.00.381<br>141.00.381<br>141.00.381<br>141.00.381<br>141.00.381<br>141.00.381<br>141.00.381<br>141.00.381<br>141.00.381<br>141.00.381<br>141.00.381<br>141.00.381<br>141.00.381<br>141.00.381<br>141.00.381<br>141.00.381<br>141.00.381<br>141.00.381<br>141.00.381<br>141.00.381<br>141.00.381<br>141.00.381<br>141.00.381<br>141.00.381<br>141.00.381<br>141.00.381<br>141.00.381<br>141.00.381<br>141.00.381<br>141.00.381<br>141.00.381<br>141.00.381<br>141.00.381<br>141.00.381<br>141.00.381<br>141.00.381<br>141.00.381<br>141.00.381<br>141.00.381<br>141.00.381<br>141.00.381<br>141.00.381<br>141.00.381<br>141.00.381<br>141.00.381<br>141.00.381<br>141.00.381<br>141.00.381<br>141.00.381<br>141.00.381<br>141.00.381<br>141.00.381<br>141.00.381<br>141.00.381<br>141.00.381<br>141.00.381<br>141.00.381<br>141.00.381<br>141.00.381<br>141.00.381<br>141.00 | 44.027.134 66.00.021<br>64.027.134 66.00.021<br>64.01.016.022 64.021<br>64.01.016.022 64.021<br>64.01.016.022 64.021<br>64.01.016.022 64.021<br>64.016.022 64.021<br>64.002 64.021<br>64.0021<br>64.0021<br>64.0021<br>64.0021<br>64.0021<br>64.0021<br>64.0021<br>64.0021<br>64.0021<br>64.0021<br>64.0021<br>64.0021<br>64.0021<br>64.0021<br>64.0021<br>64.0021<br>64.0021<br>64.0021<br>64.0021<br>64.0021<br>64.0021<br>64.0021<br>64.0021<br>64.0021<br>64.0021<br>64.0021<br>64.0021<br>64.0021<br>64.0021<br>64.0021<br>64.0021<br>64.0021<br>64.0021<br>64.0021<br>64.0021<br>64.0021<br>64.0021<br>64.0021<br>64.0021<br>64.0021<br>64.0021<br>64.0021<br>64.0021<br>64.0021<br>64.0021<br>64.0021<br>64.0021<br>64.0021<br>64.0021<br>64.0021<br>64.0021<br>64.0021<br>64.0021<br>64.0021<br>64.0021<br>64.0021<br>64.0021<br>64                                                                                                                                                                                                                                                                                                                                                                                | 44,097,134     46,038,081     47,44,20       16,039,039     169,23     169,23       16,139,224     114,045,130     169,23       16,139,224     114,045,130     169,23       16,139,224     114,045,130     169,23       16,139,224     114,045,130     169,023       16,147,224     114,045,130     12,042,93       16,107,224     114,045,130     12,042,93       16,108     12,052,03     12,052,03       16,109     11,230,103     14,045       16,100,318     12,345,130     11,239,154       16,100,318     12,324,134     12,325,435       16,100,318     12,324,145     12,325,445       16,100,318     12,324,145     12,325,445       16,100,310     17,324,544     15,325,925       16,100,310     17,324,544     15,325,925       16,100,310     17,324,544     15,325,925       16,100,310     17,324,544     15,325,925       16,100,310     17,324,544     15,325,925       16,100,310     17,324,544     15,325,925 <t< td=""><td>E11:50     H 211:13     F21:53     F1     Epicebase     Epicebase<!--</td--><td>E31950     E31950     E31950&lt;</td><td>CB11500     M470110     M523018     C pandbara, Spann     C pandbara, Spann</td></td></t<> | E11:50     H 211:13     F21:53     F1     Epicebase     Epicebase </td <td>E31950     E31950     E31950&lt;</td> <td>CB11500     M470110     M523018     C pandbara, Spann     C pandbara, Spann</td> | E31950     E31950< | CB11500     M470110     M523018     C pandbara, Spann     C pandbara, Spann |