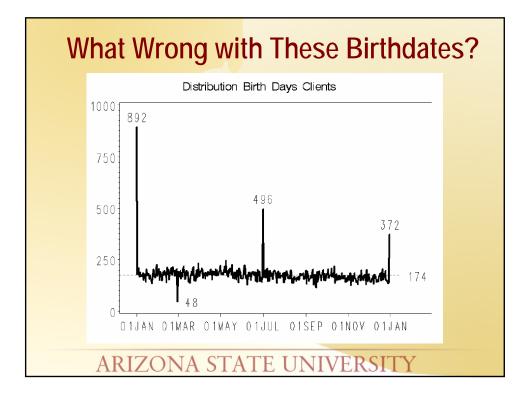

| 120<br>7                 | 233                |
| 296                   | 7                        |                    |
| 296                   | 7                        | [NULL]             |
| 71                    | 29                       | 240                |
| 122                   | [NULL]                   | [NULL]             |
| 41                    | [NULL]                   | [NULL]             |
| [NULL]                | [NULL]                   | [NULL]             |
| [NULL]                | [NULL]                   | [NULL]             |
| 77                    | 157                      | 246                |
| 69                    | [NULL]                   | [NULL]             |
| 510                   |                          | 272                |











|   | Facility Location<br>Code | Facility Location Description |
|---|---------------------------|-------------------------------|
|   | 12                        |                               |
| 2 | DT                        | DOWNTOWN CENTER               |
| 3 | EC                        | EAST CAMPUS                   |
| 4 | МС                        | MAIN CAMPUS                   |
| 5 | ос                        | OFF CAMPUS                    |
| 6 | RP                        | RESEARCH PARK                 |
| 7 | TZ                        | CAMP TONTOZONA                |
| 3 | WC                        | WEST CAMPUS                   |





|     | Building Code | Description                  |
|-----|---------------|------------------------------|
| 308 | СННS