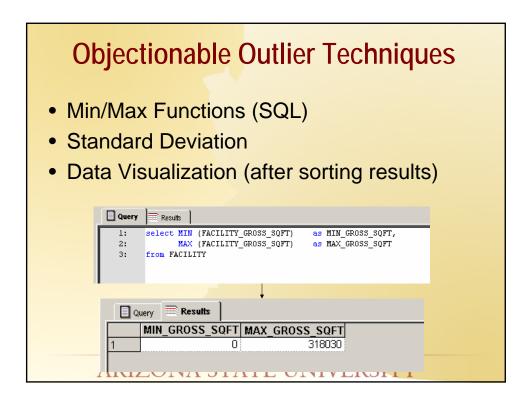

| 120<br>7                 | 233                |
| 296                   | 7                        |                    |
| 296                   | 7                        | [NULL]             |
| 71                    | 29                       | 240                |
| 122                   | [NULL]                   | [NULL]             |
| 41                    | [NULL]                   | [NULL]             |
| [NULL]                | [NULL]                   | [NULL]             |
| [NULL]                | [NULL]                   | [NULL]             |
| 77                    | 157                      | 246                |
| 69                    | [NULL]                   | [NULL]             |
| 510                   |                          | 272                |











|   | Facility Location<br>Code | Facility Location Description |
|---|---------------------------|-------------------------------|
|   | 12                        |                               |
| 2 | DT                        | DOWNTOWN CENTER               |
| 3 | EC                        | EAST CAMPUS                   |
| 4 | МС                        | MAIN CAMPUS                   |
| 5 | ос                        | OFF CAMPUS                    |
| 6 | RP                        | RESEARCH PARK                 |
| 7 | TZ                        | CAMP TONTOZONA                |
| 3 | WC                        | WEST CAMPUS                   |





|     | Building Code | Description                  |
|-----|---------------|------------------------------|
| 308 | СННS