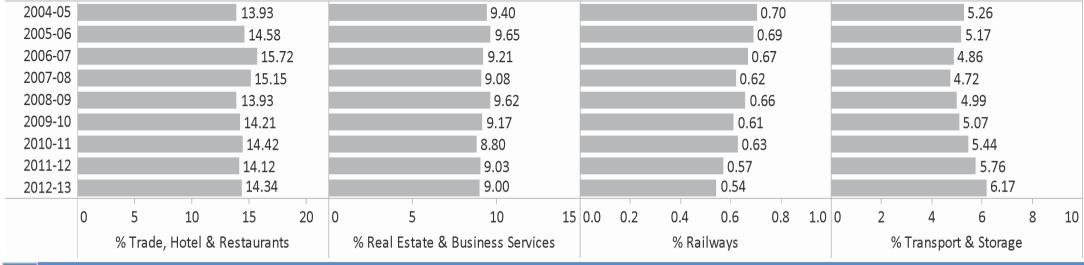

Prices)

### Sector Wise GSDP (Rs.Crores)



#### % of Sector Wise GSDP



### Sector Wise GSDP (Current Prices)

Sector Wise GSDP (Rs.Crores)



% of Sector Wise GSDP



### Agriculture Subsector Wise GSDP (Constant Prices)

### Agriculture Subsector Wise GSDP (Rs.Crores)





### Agriculture Subsector Wise GSDP (Current Prices)

### Agriculture Subsector Wise GSDP (Rs.Crores)



### % of Agriculture Subsector Wise GSDP



### Industry Subsector Wise GSDP (Constant Prices)

Industry Subsector Wise GSDP (Rs.Crores)



% of Industry Subsector Wise GSDP



72

### Industry Subsector Wise GSDP (Current Prices)

Industry Subsector Wise GSDP (Rs.Crores)



### Services Subsector Wise GSDP (Constant Prices)

### Services Subsector Wise GSDP (Rs.Crores)



### % of Services Subsector Wise GSDP



### Services Subsector Wise GSDP (Constant Prices)

### Services Subsector Wise GSDP (Rs.Crores)



### % of Services Subsector Wise GSDP



### Services Subsector Wise GSDP (Current Prices)

Services Subsector Wise GSDP (Rs.Crores)



76

### Services Subsector GSDP (Current Prices)

Services Subsector Wise GSDP (Rs.Crores)



### % Distribution of Subsector Wise GSDP By District



### % Distribution of Subsector Wise GSDP By District



# MAY 2014

### Andhra Pradesh

### Sector Wise DDP (Constant Prices)



Rs.Crores

### Sector Wise DDP (Current Prices)



# MAY 2014

### Andhra Pradesh

### Agriculture Subsector Wise DDP (Constant Prices)



### Agriculture Subsector Wise DDP (Current Prices)



### Industry Subsector Wise DDP (Constant Prices)



### Industry Subsector Wise DDP (C