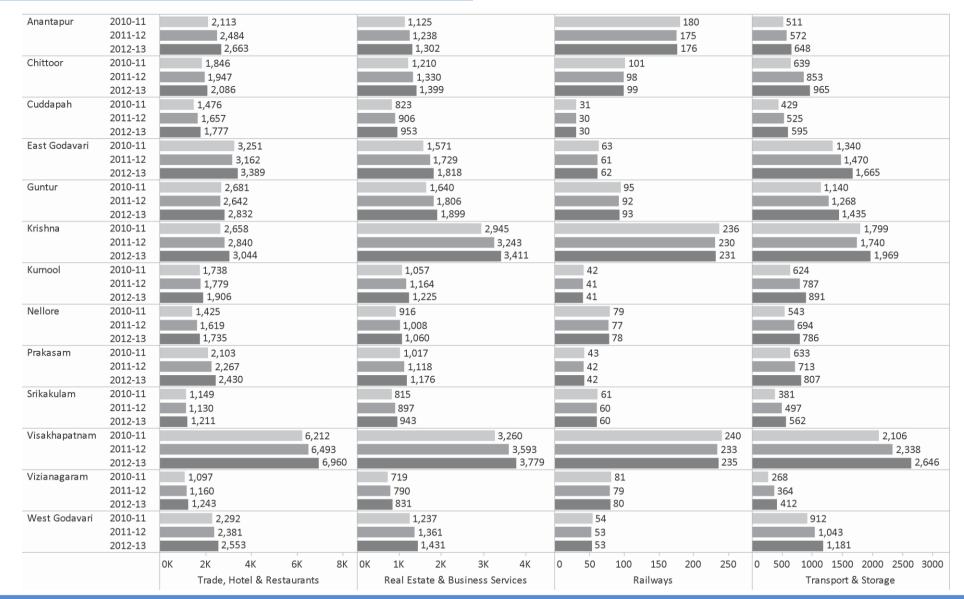

### Services Subsector Wise GSDP (Current Prices)

Services Subsector Wise GSDP (Rs.Crores)

76

### Services Subsector GSDP (Current Prices)

Services Subsector Wise GSDP (Rs.Crores)