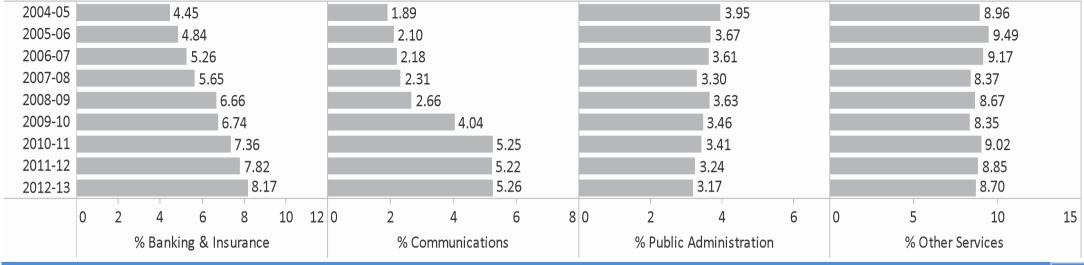

s)



% of Sector Wise GSDP



### Agriculture Subsector Wise GSDP (Constant Prices)

### Agriculture Subsector Wise GSDP (Rs.Crores)





### Agriculture Subsector Wise GSDP (Current Prices)

### Agriculture Subsector Wise GSDP (Rs.Crores)



### % of Agriculture Subsector Wise GSDP



### Industry Subsector Wise GSDP (Constant Prices)

Industry Subsector Wise GSDP (Rs.Crores)



% of Industry Subsector Wise GSDP



72

### Industry Subsector Wise GSDP (Current Prices)

Industry Subsector Wise GSDP (Rs.Crores)



### Services Subsector Wise GSDP (Constant Prices)

### Services Subsector Wise GSDP (Rs.Crores)



### % of Services Subsector Wise GSDP



### Services Subsector Wise GSDP (Constant Prices)

### Services Subsector Wise GSDP (Rs.Crores)



### % of Services Subsector Wise GSDP



### Services Subsector Wise GSDP (Current Prices)

Services Subsector Wise GSDP (Rs.Crores)



76

### Services Subsector GSDP (Current Prices)

Services Subsector Wise GSDP (Rs.Crores)



### % Distribution of Subsector Wise GSDP By District



### % Distribution of Subsector Wise GSDP By District



# MAY 2014

### Andhra Pradesh

### Sector Wise DDP (Constant Prices)



Rs.Crores

### Sector Wise DDP (Current Prices)



# MAY 2014

### Andhra Pradesh

### Agriculture Subsector Wise DDP (Constant Prices)



### Agriculture Subsector Wise DDP (Current Prices)



### Industry Subsector Wise DDP (Constant Prices)



### Industry Subsector Wise DDP (Current Prices)



### Services Subsector Wise DDP (Constant Prices)



Rs.Cror

### Services Subsector Wise DDP (Constant Prices)



Rs.Cr

#