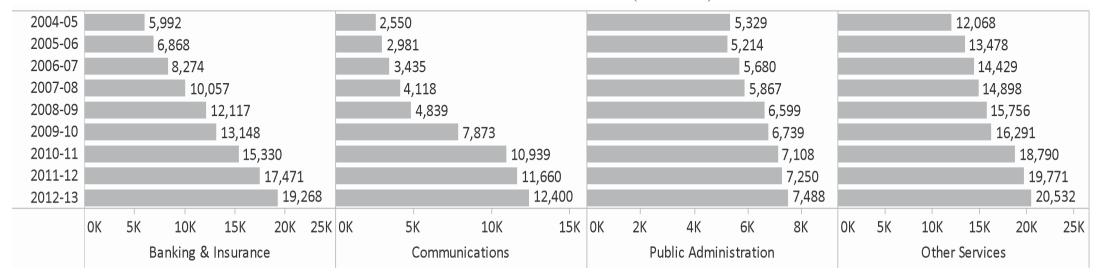

### Services Subsector Wise GSDP (Current Prices)

Services Subsector Wise GSDP (Rs.Crores)

76

### Services Subsector GSDP (Current Prices)

Services Subsector Wise GSDP (Rs.Crores)