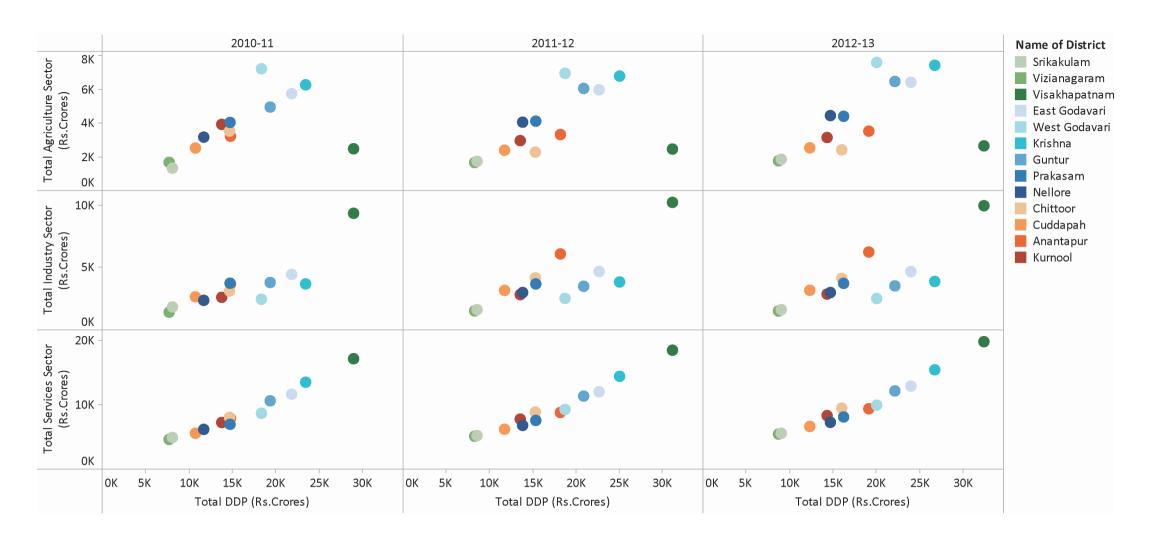

### District Domestic Product of AP for 2012-13 (Rs.Crores)

| District      | Agriculture | Industry | Services | Total   |
|---------------|-------------|----------|----------|---------|
| Vizianagaram  | 1,765       | 1,511    | 5,450    | 8,726   |
| Srikakulam    | 1,854       | 1,615    | 5,575    | 9,044   |
| Cuddapah      | 2,532       | 3,168    | 6,637    | 12,336  |
| Kurnool       | 3,142       | 2,863    | 8,327    | 14,332  |
| Nellore       | 4,441       | 2,988    | 7,283    | 14,712  |
| Chittoor      | 2,410       | 4,127    | 9,490    | 16,027  |
| Prakasam      | 4,398       | 3,727    | 8,113    | 16,237  |
| Anantapur     | 3,519       | 6,233    | 9,391    | 19,143  |
| West Godavari | 7,592       | 2,509    | 9,947    | 20,047  |
| Guntur        | 6,462       | 3,523    | 12,168   | 22,153  |
| East Godavari | 6,415       | 4,665    | 12,920   | 24,000  |
| Krishna       | 7,421       | 3,873    | 15,454   | 26,749  |
| Visakhapatnam | 2,648       | 9,943    | 19,833   | 32,423  |
| State         | 54,599      | 50,745   | 130,587  | 235,930 |