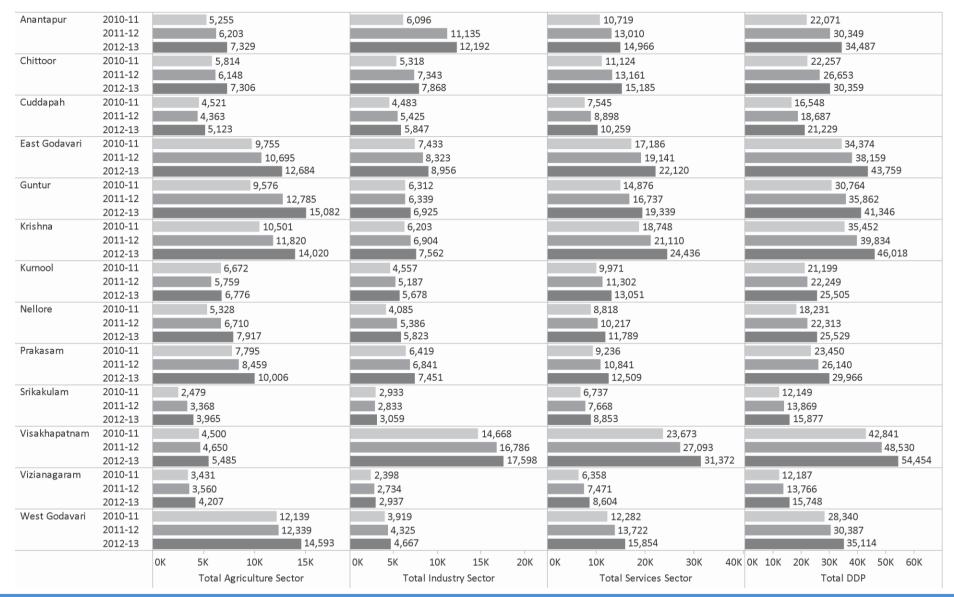

### District Domestic Product of AP for 2012-13 (Rs.Crores)

| District      | Agriculture | Industry | Services | Total   |
|---------------|-------------|----------|----------|---------|
| Vizianagaram  | 4,207       | 2,937    | 8,604    | 15,748  |
| Srikakulam    | 3,965       | 3,059    | 8,853    | 15,877  |
| Cuddapah      | 5,123       | 5,847    | 10,259   | 21,229  |
| Kurnool       | 6,776       | 5,678    | 13,051   | 25,505  |
| Nellore       | 7,917       | 5,823    | 11,789   | 25,529  |
| Prakasam      | 10,006      | 7,451    | 12,509   | 29,966  |
| Chittoor      | 7,306       | 7,868    | 15,185   | 30,359  |
| Anantapur     | 7,329       | 12,192   | 14,966   | 34,487  |
| West Godavari | 14,593      | 4,667    | 15,854   | 35,114  |
| Guntur        | 15,082      | 6,925    | 19,339   | 41,346  |
| East Godavari | 12,684      | 8,956    | 22,120   | 43,759  |
| Krishna       | 14,020      | 7,562    | 24,436   | 46,018  |
| Visakhapatnam | 5,485       | 17,598   | 31,372   | 54,454  |
| State         | 114,492     | 96,563   | 208,336  | 419,391 |

### Sector Wise DDP (Current Prices)

### Total DDP Vs Sector Wise DDP (Constant Prices)

### Total DDP Vs Sector Wise DDP (Current Prices)