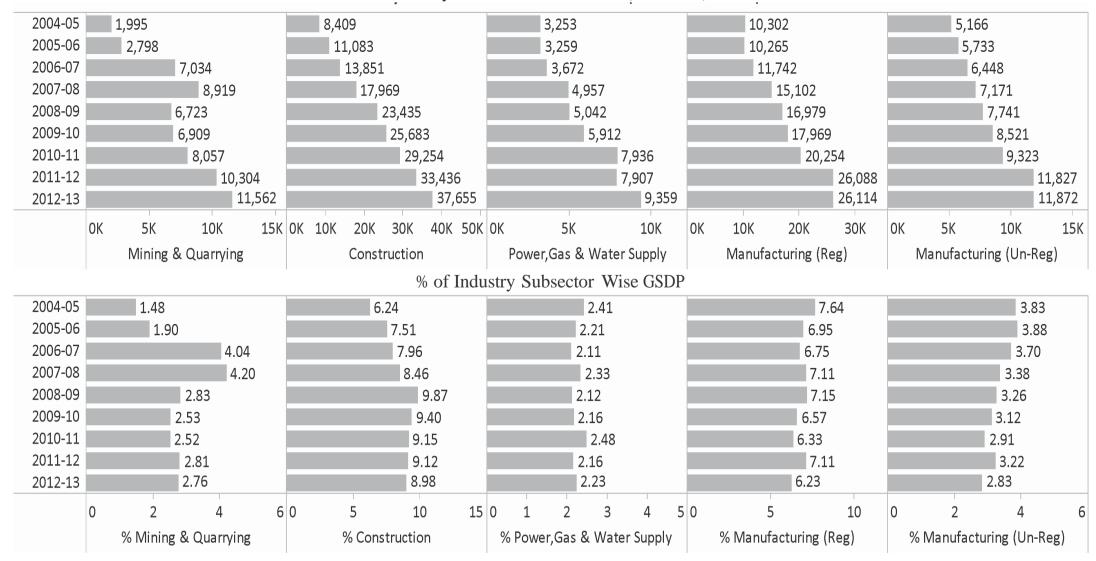

### Industry Subsector Wise GSDP (Current Prices)

Industry Subsector Wise GSDP (Rs.Crores)