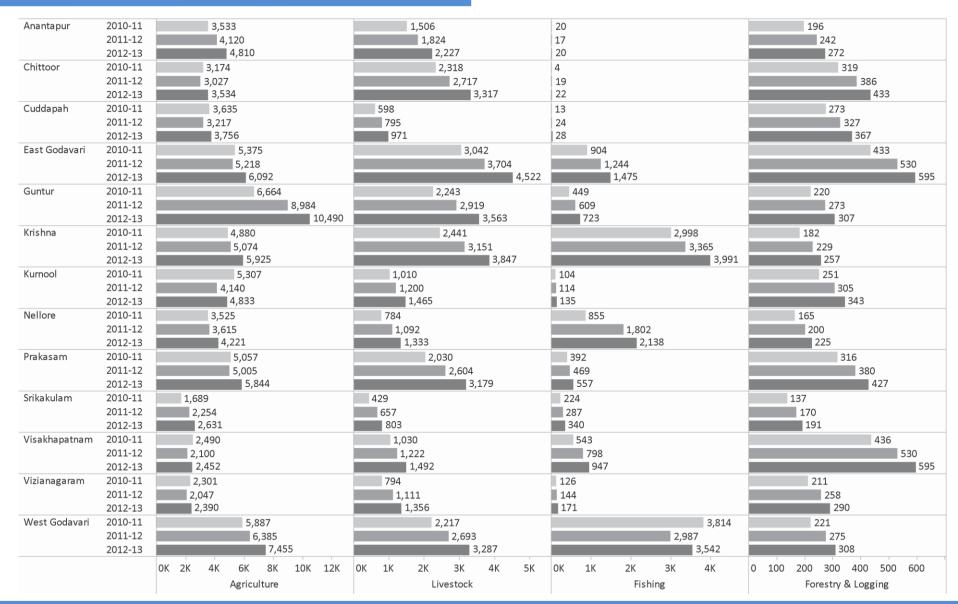

### Services Subsector Wise GSDP (Rs.Crores)



### % of Services Subsector Wise GSDP



### Services Subsector Wise GSDP (Constant Prices)

### Services Subsector Wise GSDP (Rs.Crores)



### % of Services Subsector Wise GSDP



### Services Subsector Wise GSDP (Current Prices)

Services Subsector Wise GSDP (Rs.Crores)



76

### Services Subsector GSDP (Current Prices)

Services Subsector Wise GSDP (Rs.Crores)



### % Distribution of Subsector Wise GSDP By District



### % Distribution of Subsector Wise GSDP By District



# MAY 2014

### Andhra Pradesh

### Sector Wise DDP (Constant Prices)



Rs.Crores

### Sector Wise DDP (Current Prices)



# MAY 2014

### Andhra Pradesh

### Agriculture Subsector Wise DDP (Constant Prices)



### Agriculture Subsector Wise DDP (Current Prices)



### Industry Subsector Wise DDP (Constant Prices)



### Industry Subsector Wise DDP (Current Prices)



### Services Subsector Wise DDP (Constant Prices)



Rs.Cror

### Services Subsector Wise DDP (Constant Prices)



Rs.Cr

### Services Subsector Wise DDP (Current Prices)



### Services Subsector Wise DDP (Current Prices)



### Total DDP Vs Sector Wise DDP (Constant Prices)



### Total DDP Vs Sector Wise DDP (Current Prices)



### Per Capita Income (Constant Prices)

- The per capita income of Andhra Pradesh increased from Rs.25,959 in 2004-05 to Rs.42,186 in 2012-13 and India from Rs.24,143 in 2004-05 to Rs.39,143 in 2012-13.
- The average per capita income of Andhra Pradesh is increased by 6.26% and India by 6.23% between 2004-05 to 2012-13.

### Per Capita Income of AP (Rupees)