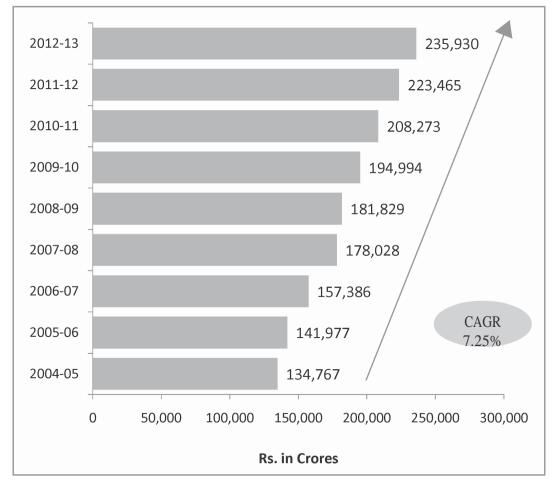

### Gross State Domestic Product (Constant Prices)

- At constant prices, the Gross State Domestic Product (GSDP) of Andhra Pradesh was Rs.2,35,930 crores and India was Rs.55,03,476 crores in 2012-13.
- Between 2004-05 and 2012-13, the average annual GSDP growth of Andhra Pradesh was 7.25% and India was 8.01%. The growth in AP was mainly driven by the industry and services sectors.