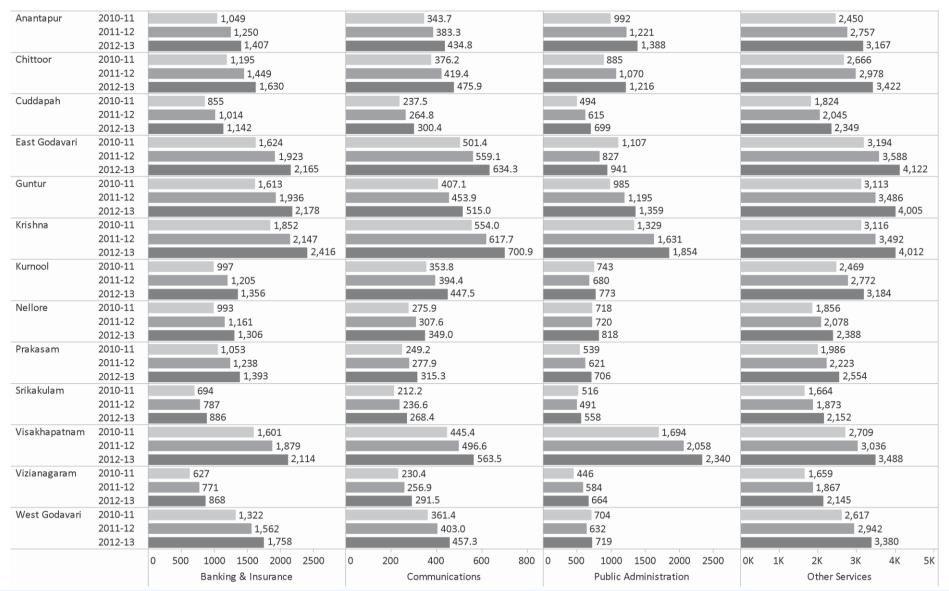

### District & Sector Wise GSDP for 2012-13 (Rs.Crores)

| ıre    | District                      | Srikakulam | Vizianagaram | Vizag | East<br>Godavari | West<br>Godavari | Krishna | Guntur | Prakasam | Nellore | Chittoor | Cuddapah | Anantapur | Kurnool |
|--------|-------------------------------|------------|--------------|-------|------------------|------------------|---------|--------|----------|---------|----------|----------|-----------|---------|
| ulture | Agriculture                   | 2631       | 2390         | 2452  | 6092             | 7455             | 5925    | 10490  | 5844     | 4221    | 3534     | 3756     | 4810      | 4833    |
| ricı   | Livestock                     | 803        | 1356         | 1492  | 4522             | 3287             | 3847    | 3563   | 3179     | 1333    | 3317     | 971      | 2227      | 1465    |
| Agı    | Forestry                      | 191        | 290          | 595   | 595              | 308              | 257     | 307    | 427      | 225     | 433      | 367      | 272       | 343     |
|        | Fishery                       | 340        | 171          | 947   | 1475             | 3542             | 3991    | 723    | 557      | 2138    | 22       | 28       | 20        | 135     |
|        | Mining                        | 243        | 48           | 464   | 1577             | 95               | 210     | 215    | 1435     | 63      | 148      | 754      | 5742      | 569     |
| try    | Power, Gas & Water supply     | 247        | 259          | 987   | 783              | 762              | 1386    | 887    | 499      | 714     | 979      | 451      | 749       | 656     |
| lus    | Construction                  | 1422       | 1389         | 5306  | 2947             | 1869             | 3705    | 3759   | 3322     | 2815    | 3130     | 2360     | 2745      | 2887    |
| Ind    | Manufacturing - Registered    | 771        | 876          | 10041 | 1439             | 1307             | 1171    | 1587   | 1580     | 1500    | 2800     | 993      | 1158      | 892     |
|        | Manufacturing - Un Registered | 376        | 366          | 799   | 2210             | 635              | 1091    | 478    | 614      | 731     | 811      | 1290     | 1797      | 674     |
|        | Trade & Hotel                 | 2029       | 2142         | 10459 | 7542             | 4545             | 4982    | 4839   | 3714     | 3333    | 3797     | 2788     | 4592      | 3240    |
|        | Railways                      | 83         | 110          | 324   | 85               | 73               | 320     | 128    | 58       | 107     | 137      | 42       | 243       | 57      |
| es     | Transport & Storage           | 997        | 728          | 4729  | 3009             | 2069             | 3488    | 2543   | 1423     | 1377    | 1719     | 1040     | 1141      | 1561    |
| ,ic    | Communication                 | 268        | 292          | 563   | 634              | 457              | 701     | 515    | 315      | 349     | 476      | 300      | 435       | 448     |
| erv    | Banking & Insurance           | 886        | 868          | 2114  | 2165             | 1758             | 2416    | 2178   | 1393     | 1306    | 1630     | 1142     | 1407      | 1356    |
| S      | Real Estate & Business        | 1880       | 1656         | 7353  | 3622             | 2852             | 6664    | 3772   | 2346     | 2111    | 2788     | 1898     | 2593      | 2433    |
|        | Public Administration         | 558        | 664          | 2340  | 941              | 719              | 1854    | 1359   | 706      | 818     | 1216     | 699      | 1388      | 773     |
|        | Other Service                 | 2152       | 2145         | 3488  | 4122             | 3380             | 4012    | 4005   | 2554     | 2388    | 3422     | 2349     | 3167      | 3184    |