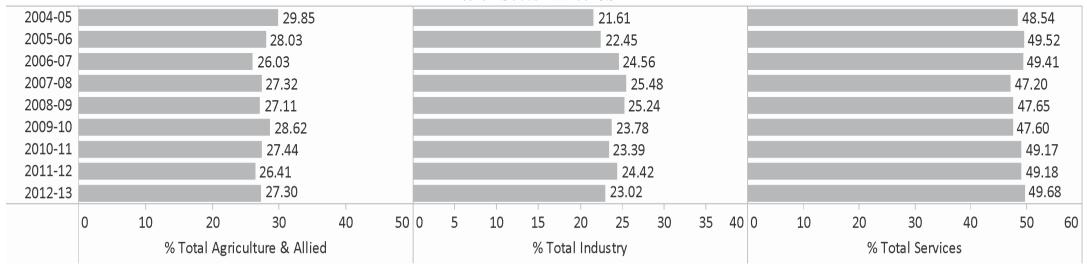

### % Distribution of GSDP (Current Prices)

- In 2012-13, the services sector at Rs.2,08,336 crores, contributed 49.7% to the GSDP (at current prices). It is followed by agriculture sector, contributing 27.3% (Rs.1,14,492 crores) and the industry sector's contribution of 23.0% (Rs. 96,563 crores).
- The industry sector had fastest growth of 16.16% followed by services sector (15.58%) and agriculture sector (13.97%) between 2004-05 and 2012-13.