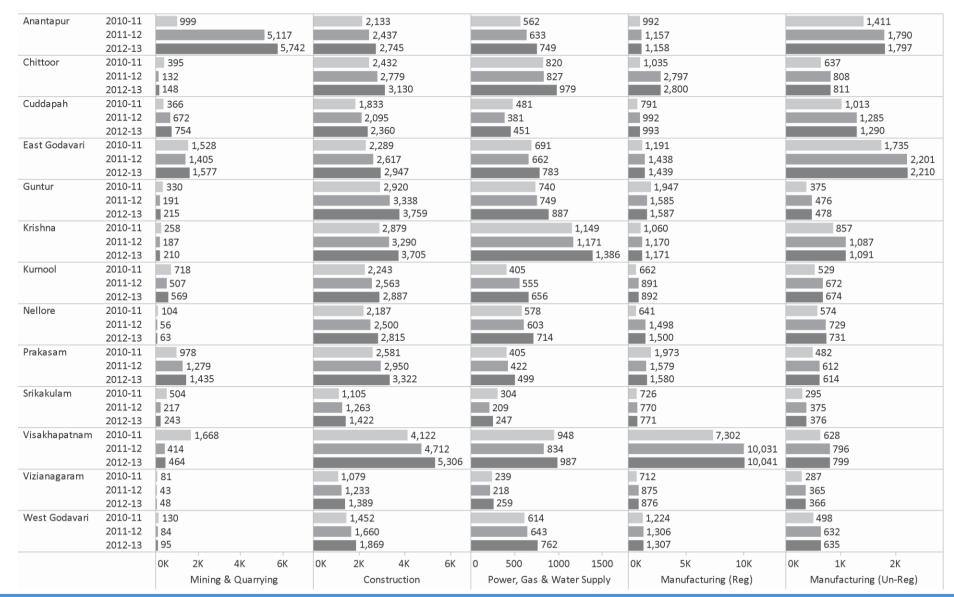

### Industry Subsector Wise GSDP (Constant Prices)

Industry Subsector Wise GSDP (Rs.Crores)

% of Industry Subsector Wise GSDP

72

### Industry Subsector Wise GSDP (Current Prices)

Industry Subsector Wise GSDP (Rs.Crores)