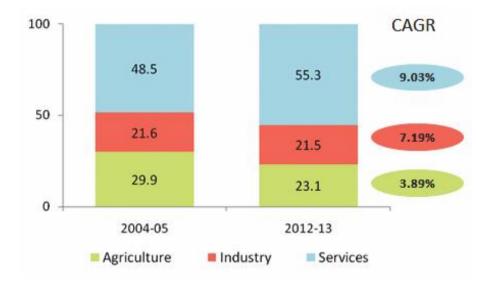

### % Distribution of GSDP (Constant Prices)

- In 2012-13, the services sector at Rs.1,30,587 crores, contributed 55.3% to the GSDP (at constant prices). It is followed by agriculture sector, contributing 23.1% (Rs. 54,599 crores) and the industry sector's contribution of 21.5% (Rs. 50,745 crores).
- The services sector had fastest growth of 9.03% followed by industry sector (7.19%) and agriculture sector (3.89%) between 2004-05 and 2012-13.