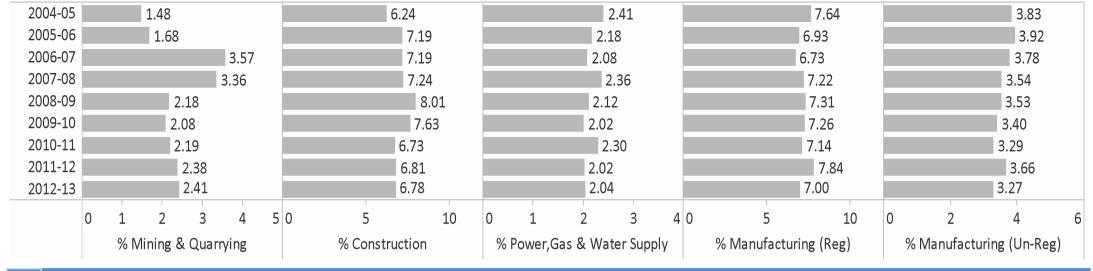

### Industry Subsector Wise GSDP (Constant Prices)

Industry Subsector Wise GSDP (Rs.Crores)

% of Industry Subsector Wise GSDP

72