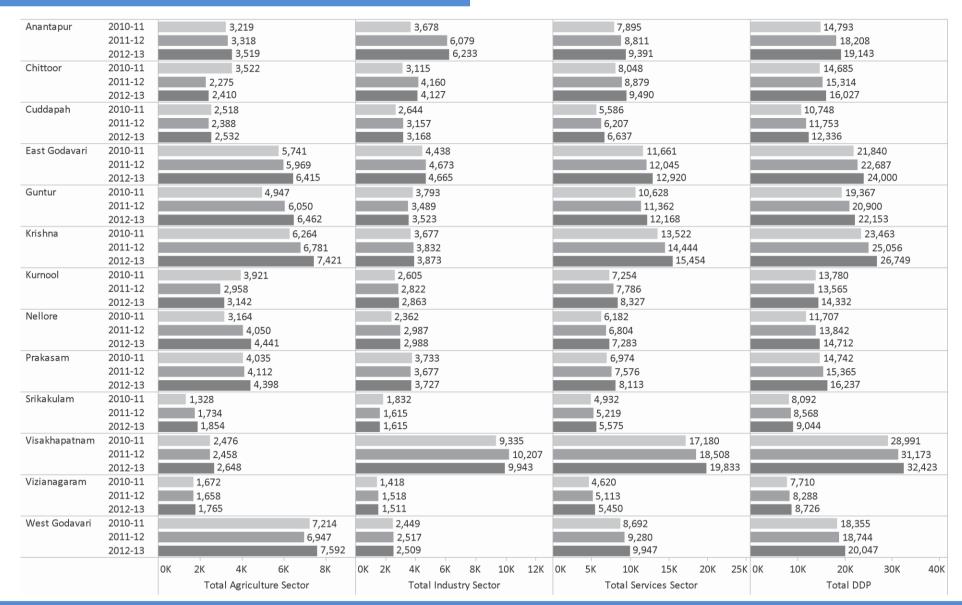

### District Domestic Product of AP for 2012-13 (Rs.Crores)

| District      | Agriculture | Industry | Services | Total   |
|---------------|-------------|----------|----------|---------|
| Vizianagaram  | 1,765       | 1,511    | 5,450    | 8,726   |
| Srikakulam    | 1,854       | 1,615    | 5,575    | 9,044   |
| Cuddapah      | 2,532       | 3,168    | 6,637    | 12,336  |
| Kurnool       | 3,142       | 2,863    | 8,327    | 14,332  |
| Nellore       | 4,441       | 2,988    | 7,283    | 14,712  |
| Chittoor      | 2,410       | 4,127    | 9,490    | 16,027  |
| Prakasam      | 4,398       | 3,727    | 8,113    | 16,237  |
| Anantapur     | 3,519       | 6,233    | 9,391    | 19,143  |
| West Godavari | 7,592       | 2,509    | 9,947    | 20,047  |
| Guntur        | 6,462       | 3,523    | 12,168   | 22,153  |
| East Godavari | 6,415       | 4,665    | 12,920   | 24,000  |
| Krishna       | 7,421       | 3,873    | 15,454   | 26,749  |
| Visakhapatnam | 2,648       | 9,943    | 19,833   | 32,423  |
| State         | 54,599      | 50,745   | 130,587  | 235,930 |

### Sector Wise DDP (Constant Prices)

Rs.Crores

### Sector Wise DDP (Current Prices)