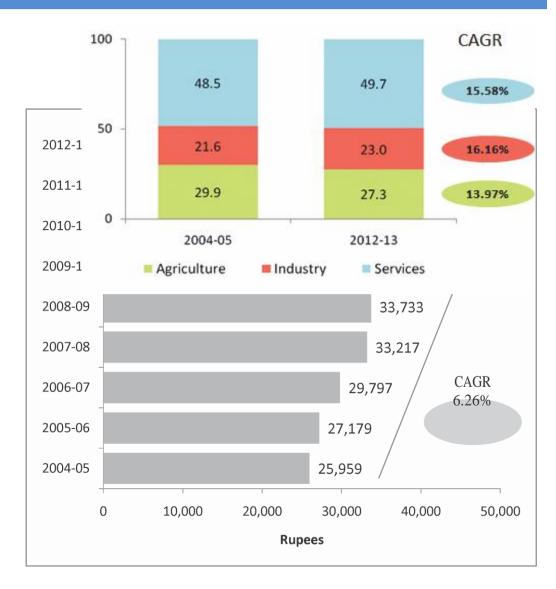

### % Distribution of GSDP (Current Prices)

- In 2012-13, the services sector at Rs.2,08,336 crores, contributed 49.7% to the GSDP (at current prices). It is followed by agriculture sector, contributing 27.3% (Rs.1,14,492 crores) and the industry sector's contribution of 23.0% (Rs. 96,563 crores).
- The industry sector had fastest growth of 16.16% followed by services sector (15.58%) and agriculture sector (13.97%) between 2004-05 and 2012-13.

### Per Capita Income (Constant Prices)

- The per capita income of Andhra Pradesh increased from Rs.25,959 in 2004-05 to Rs.42,186 in 2012-13 and India from Rs.24,143 in 2004-05 to Rs.39,143 in 2012-13.
- The average per capita income of Andhra Pradesh is increased by 6.26% and India by 6.23% between 2004-05 to 2012-13.