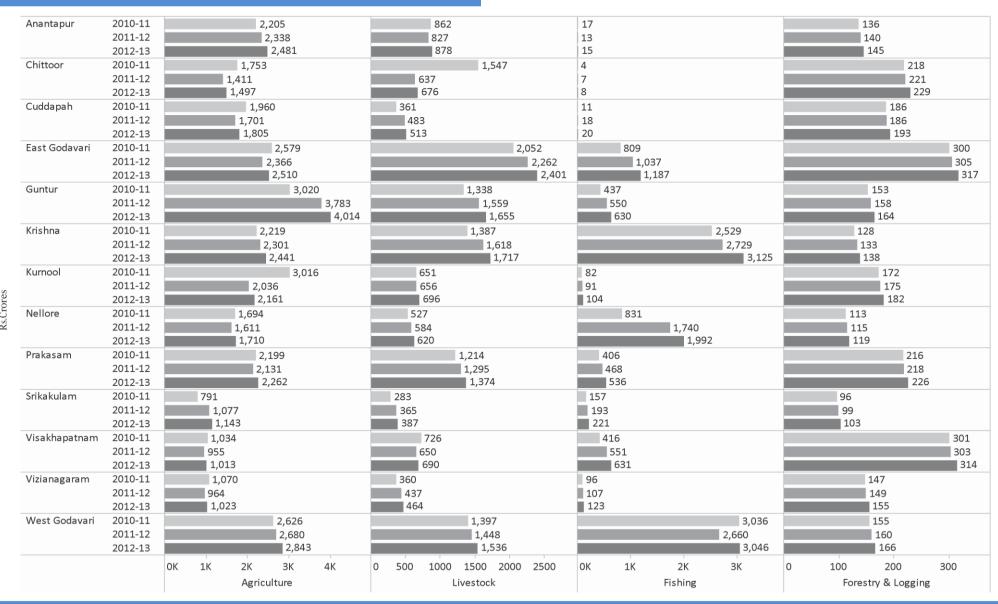

)



### Services Subsector Wise GSDP (Constant Prices)

### Services Subsector Wise GSDP (Rs.Crores)



### % of Services Subsector Wise GSDP



### Services Subsector Wise GSDP (Constant Prices)

### Services Subsector Wise GSDP (Rs.Crores)



### % of Services Subsector Wise GSDP



### Services Subsector Wise GSDP (Current Prices)

Services Subsector Wise GSDP (Rs.Crores)



76

### Services Subsector GSDP (Current Prices)

Services Subsector Wise GSDP (Rs.Crores)



### % Distribution of Subsector Wise GSDP By District



### % Distribution of Subsector Wise GSDP By District



# MAY 2014

### Andhra Pradesh

### Sector Wise DDP (Constant Prices)



Rs.Crores

### Sector Wise DDP (Current Prices)



# MAY 2014

### Andhra Pradesh

### Agriculture Subsector Wise DDP (Constant Prices)



### Agriculture Subsector Wise DDP (Current Prices)



### Industry Subsector Wise DDP (Constant Prices)



### Industry Subsector Wise DDP (Current Prices)



### Services Subsector Wise DDP (Constant Prices)



Rs.Cror

### Services Subsector Wise DDP (Constant Prices)



Rs.Cr

### Services Subsector Wise DDP (Current Prices)



### Services Subsector Wise DDP (Current Prices)



### Total DDP Vs Sector Wise DDP (Constant Prices)



### Total DDP Vs Sector Wise DDP (Current Prices)



### Per Capita Income (Constant Prices)

- The per capita income of Andhra Pradesh increased from Rs.25,959 in 2004-05 to Rs.42,186 in 2012-13 and India from Rs.24,143 in 2004-05 to Rs.39,143 in 2012-13.
- The average per capita income of Andhra Pradesh is increased by 6.26% and India by 6.23% between 20