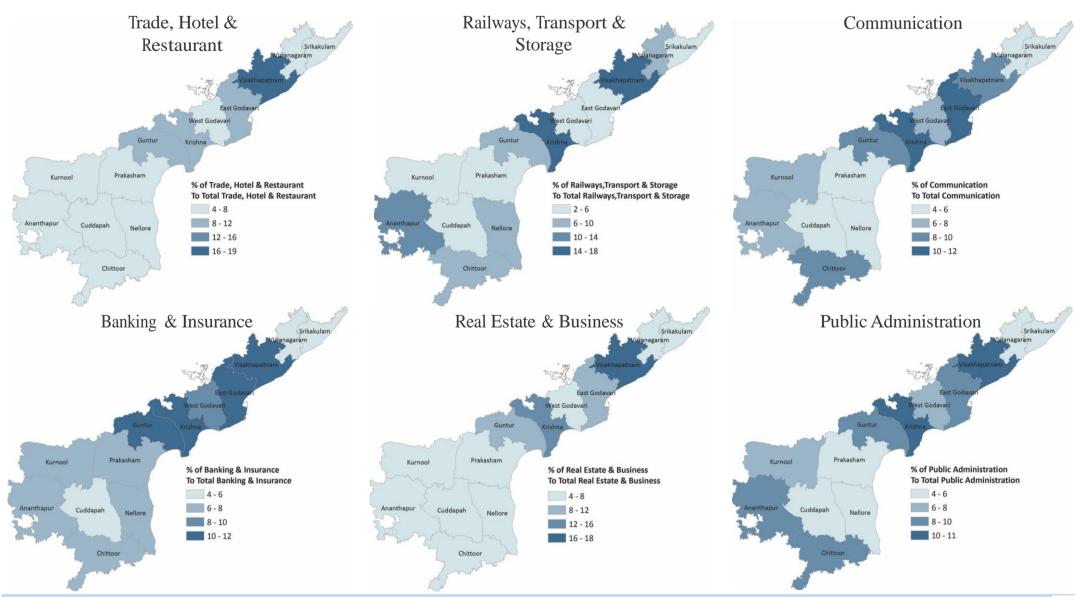

bsector Wise GSDP (Constant Prices)

Industry Subsector Wise GSDP (Rs.Crores)



% of Industry Subsector Wise GSDP



72

### Industry Subsector Wise GSDP (Current Prices)

Industry Subsector Wise GSDP (Rs.Crores)



### Services Subsector Wise GSDP (Constant Prices)

### Services Subsector Wise GSDP (Rs.Crores)



### % of Services Subsector Wise GSDP



### Services Subsector Wise GSDP (Constant Prices)

### Services Subsector Wise GSDP (Rs.Crores)



### % of Services Subsector Wise GSDP



### Services Subsector Wise GSDP (Current Prices)

Services Subsector Wise GSDP (Rs.Crores)



76

### Services Subsector GSDP (Current Prices)

Services Subsector Wise GSDP (Rs.Crores)



### % Distribution of Subsector Wise GSDP By District



### % Distribution of Subsector Wise GSDP By District



# MAY 2014

### Andhra Pradesh

### Sector Wise DDP (Constant Prices)



Rs.Crores

### Sector Wise DDP (Current Prices)



# MAY 2014

### Andhra Pradesh

### Agriculture Subsector Wise DDP (Constant Prices)



### Agriculture Subsector Wise DDP (Current Prices)



### Industry Subsector Wise DDP (Constant Prices)



### Industry Subsector Wise DDP (Current Prices)



### Services Subsector Wise DDP (Constant Prices)



Rs.Cror

### Services Subsector Wise DDP (Constant Prices)



Rs.Cr

### Services Subsector Wise DDP (Current Prices)



### Services Subsector Wise DDP (Current Prices)



### Total DDP Vs Sector Wise DDP (Constant Prices)



### Total DDP Vs Sector Wise DDP (Current Prices)



### Per Capita Income (Constant Prices)

- The per capita income of Andhra Pradesh increased