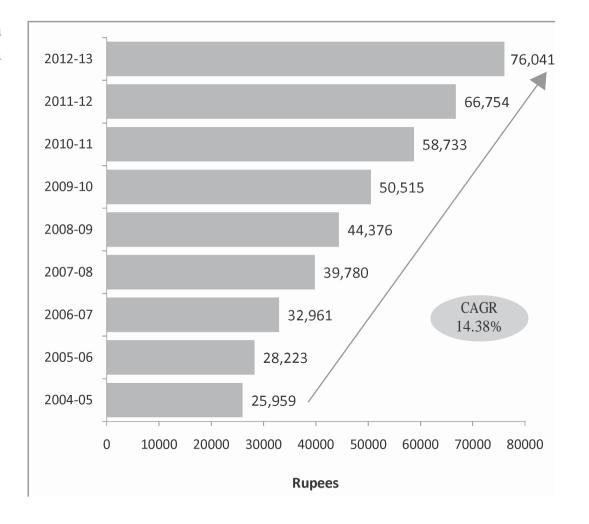

### Per Capita Income (Current Prices)

- The per capita income of Andhra Pradesh increased from Rs.25,959 in 2004-05 to Rs.76,041 in 2012-13 and India from Rs.24,143 in 2004-05 to Rs.68,747 in 2012-13.
- The average per capita income of Andhra Pradesh is increased by 14.38% and India by 13.97% between 2004-05 to 2012-13.