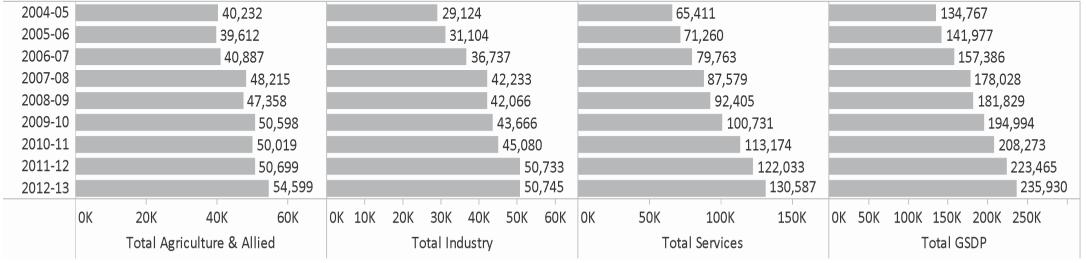

### Gross State Domestic Product (Constant Prices)

- At constant prices, the Gross State Domestic Product (GSDP) of Andhra Pradesh was Rs.2,35,930 crores and India was Rs.55,03,476 crores in 2012-13.
- Between 2004-05 and 2012-13, the average annual GSDP growth of Andhra Pradesh was 7.25% and India was 8.01%. The growth in AP was mainly driven by the industry and services sectors.

### % Distribution of GSDP (Constant Prices)

- In 2012-13, the services sector at Rs.1,30,587 crores, contributed 55.3% to the GSDP (at constant prices). It is followed by agriculture sector, contributing 23.1% (Rs. 54,599 crores) and the industry sector's contribution of 21.5% (Rs. 50,745 crores).
- The services sector had fastest growth of 9.03% followed by industry sector (7.19%) and agriculture sector (3.89%) between 2004-05 and 2012-13.