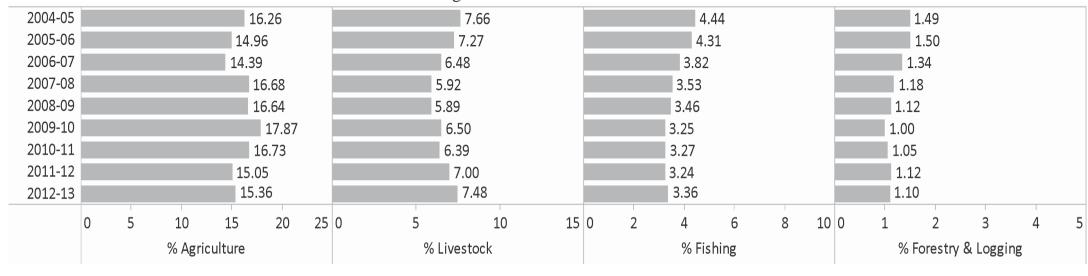

### Agriculture Subsector Wise GSDP (Current Prices)

### % of Agriculture Subsector Wise GSDP