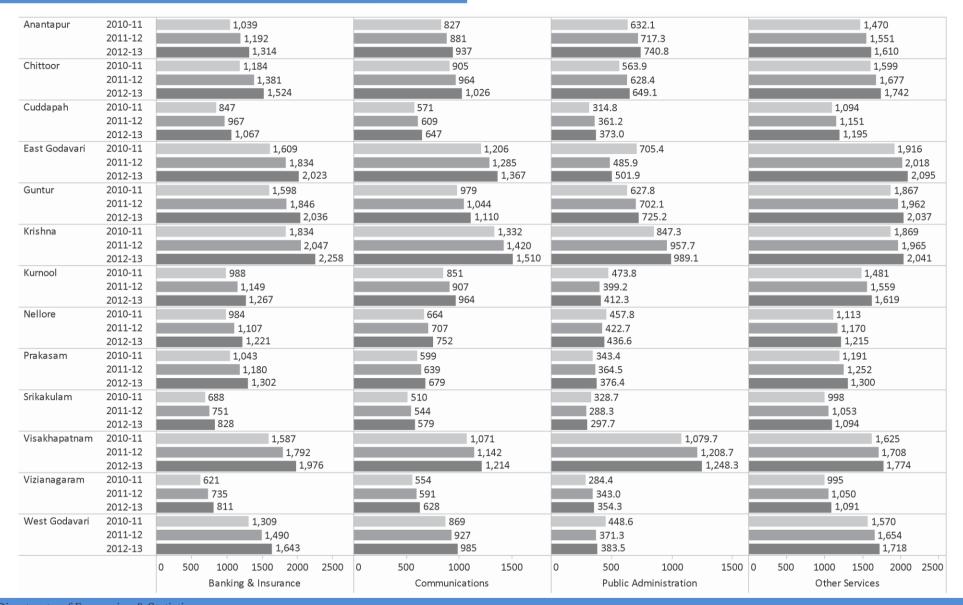

### Services Subsector Wise GSDP (Constant Prices)

### Services Subsector Wise GSDP (Rs.Crores)

### % of Services Subsector Wise GSDP