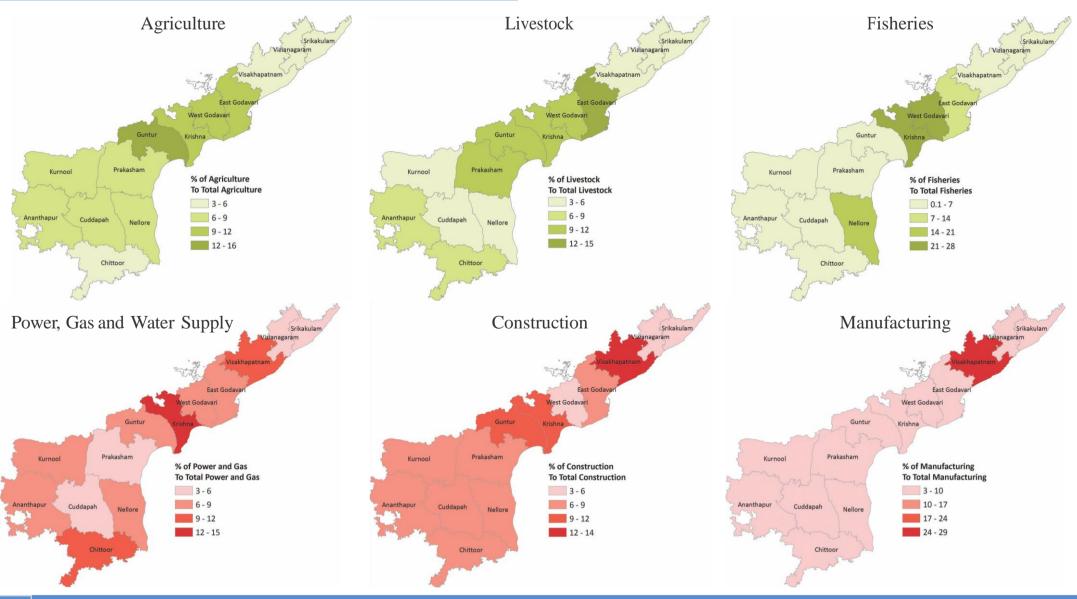

# % of Agriculture Subsector Wise GSDP



### Industry Subsector Wise GSDP (Constant Prices)

Industry Subsector Wise GSDP (Rs.Crores)



% of Industry Subsector Wise GSDP



72

### Industry Subsector Wise GSDP (Current Prices)

Industry Subsector Wise GSDP (Rs.Crores)



### Services Subsector Wise GSDP (Constant Prices)

### Services Subsector Wise GSDP (Rs.Crores)



### % of Services Subsector Wise GSDP



### Services Subsector Wise GSDP (Constant Prices)

### Services Subsector Wise GSDP (Rs.Crores)



### % of Services Subsector Wise GSDP



### Services Subsector Wise GSDP (Current Prices)

Services Subsector Wise GSDP (Rs.Crores)



76

### Services Subsector GSDP (Current Prices)

Services Subsector Wise GSDP (Rs.Crores)



### % Distribution of Subsector Wise GSDP By District



### % Distribution of Subsector Wise GSDP By District



# MAY 2014

### Andhra Pradesh

### Sector Wise DDP (Constant Prices)



Rs.Crores

### Sector Wise DDP (Current Prices)



# MAY 2014

### Andhra Pradesh

### Agriculture Subsector Wise DDP (Constant Prices)



### Agriculture Subsector Wise DDP (Current Prices)



### Industry Subsector Wise DDP (Constant Prices)



### Industry Subsector Wise DDP (Current Prices)



### Services Subsector Wise DDP (Constant Prices)



Rs.Cror

### Services Subsector Wise DDP (Constant Prices)



Rs.Cr

### Services Subsector Wise DDP (Current Prices)



### Services Subsector Wise DDP (Current Prices)



### Total DDP Vs Sector Wise DDP (Constant Prices)



### Total DDP Vs Sector Wise DDP (Current Prices)



### Per Capita Income (Constant Pric