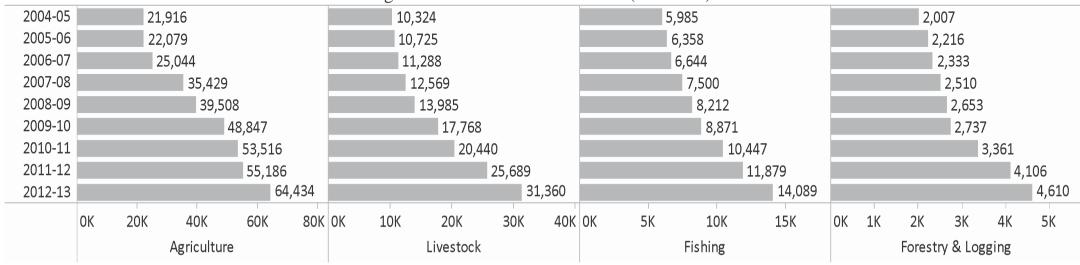

### Agriculture Subsector Wise GSDP (Current Prices)

### Agriculture Subsector Wise GSDP (Rs.Crores)