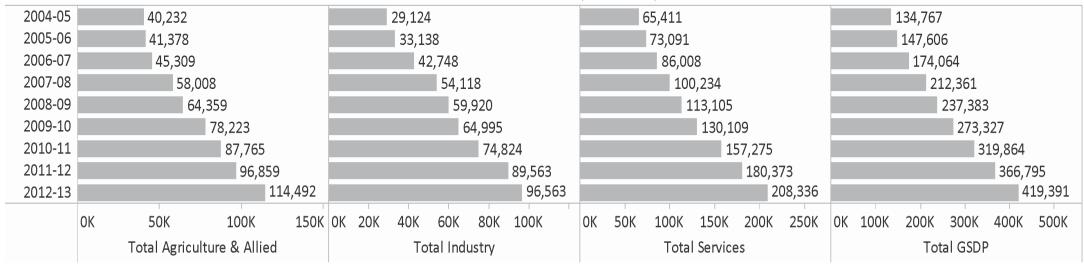

### Gross State Domestic Product (Current Prices)

- At current prices, the Gross State Domestic Product (GSDP) of And hra Pradesh was Rs.4,19,391 crores and India was Rs.94,61,979 crores in 2012-13.
- Between 2004-05 and 2012-13, the average annual GSDP growth of Andhra Pradesh was 15.25% and India was 15.58%. The growth in AP was mainly driven by the industry and services sectors.

### % Distribution of GSDP (Current Prices)

- In 2012-13, the services sector at Rs.2,08,336 crores, contributed 49.7% to the GSDP (at current prices). It is followed by agriculture sector, contributing 27.3% (Rs.1,14,492 crores) and the industry sector's contribution of 23.0% (Rs. 96,563 crores).
- The industry sector had fastest growth of 16.16% followed by services sector (15.58%) and agriculture sector (13.97%) between 2004-05 and 2012-13.