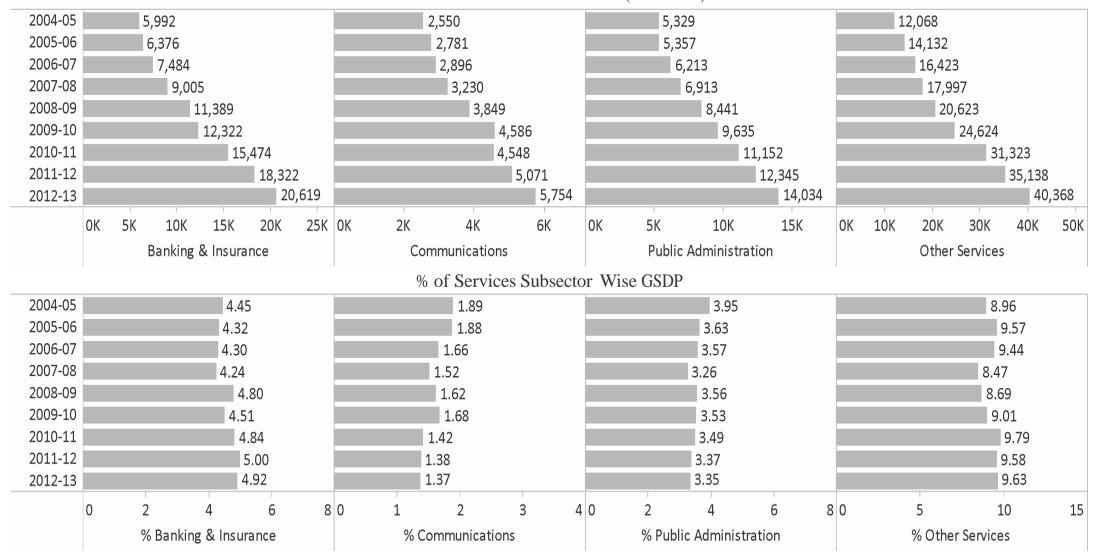

### Services Subsector Wise GSDP (Constant Prices)

### Services Subsector Wise GSDP (Rs.Crores)

### % of Services Subsector Wise GSDP