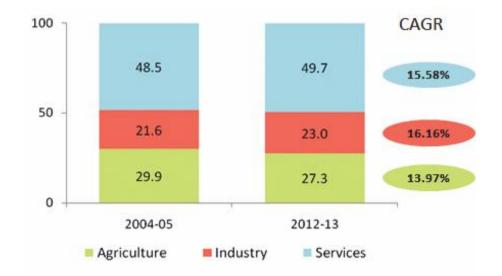

### % Distribution of GSDP (Current Prices)

- In 2012-13, the services sector at Rs.2,08,336 crores, contributed 49.7% to the GSDP (at current prices). It is followed by agriculture sector, contributing 27.3% (Rs.1,14,492 crores) and the industry sector's contribution of 23.0% (Rs. 96,563 crores).
- The industry sector had fastest growth of 16.16% followed by services sector (15.58%) and agriculture sector (13.97%) between 2004-05 and 2012-13.