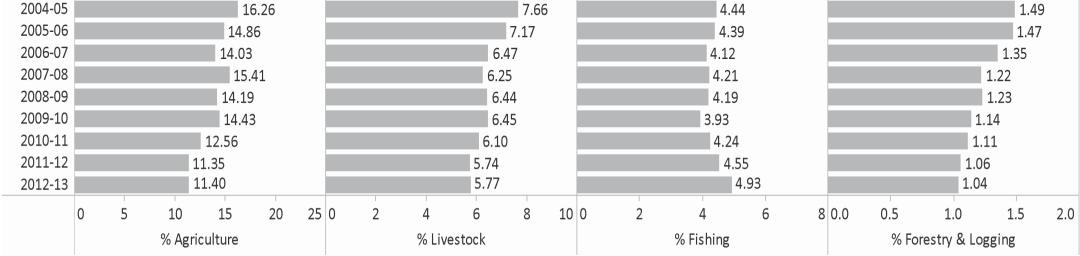

### Agriculture Subsector Wise GSDP (Constant Prices)

### % of Agriculture Subsector Wise GSDP