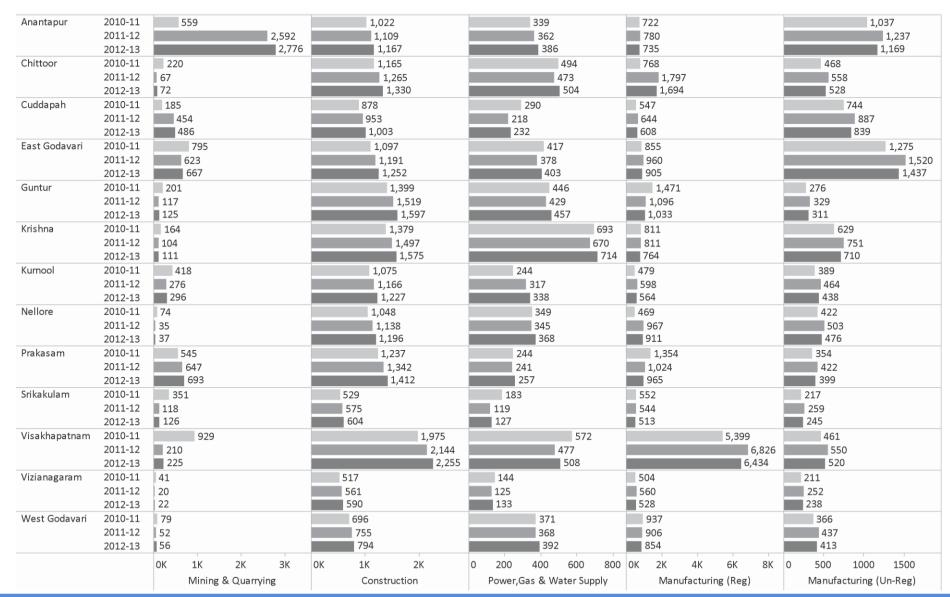

### Industry Subsector Wise DDP (Constant Prices)

### Industry Subsector Wise DDP (Current Prices)