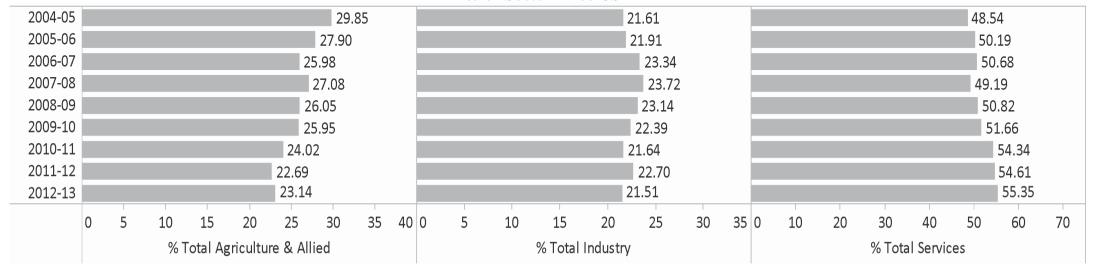

### % Distribution of GSDP (Constant Prices)

- In 2012-13, the services sector at Rs.1,30,587 crores, contributed 55.3% to the GSDP (at constant prices). It is followed by agriculture sector, contributing 23.1% (Rs. 54,599 crores) and the industry sector's contribution of 21.5% (Rs. 50,745 crores).
- The services sector had fastest growth of 9.03% followed by industry sector (7.19%) and agriculture sector (3.89%) between 2004-05 and 2012-13.