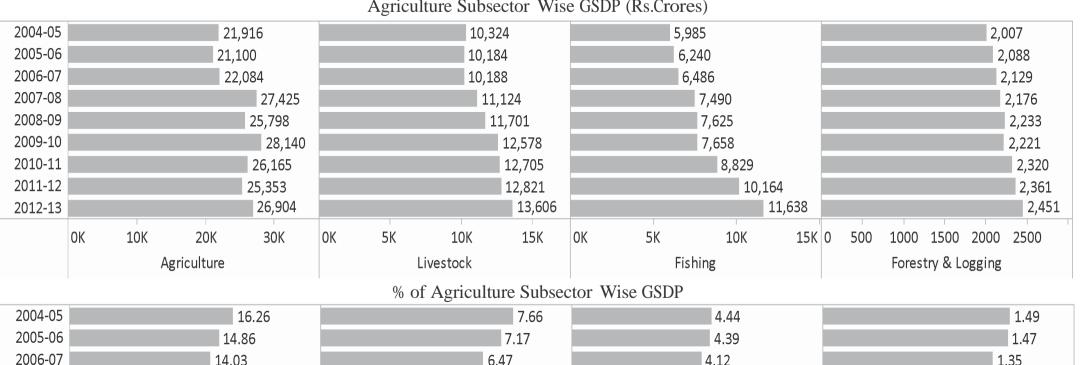

### Agriculture Subsector Wise GSDP (Constant Prices)

### Agriculture Subsector Wise GSDP (Rs.Crores)