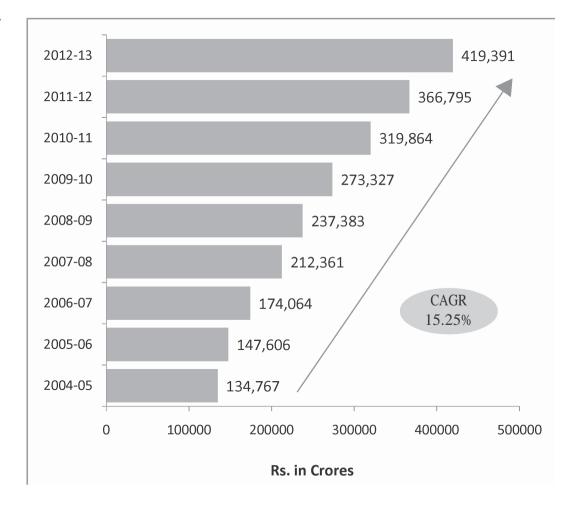

### Gross State Domestic Product (Current Prices)

- At current prices, the Gross State Domestic Product (GSDP) of And hra Pradesh was Rs.4,19,391 crores and India was Rs.94,61,979 crores in 2012-13.
- Between 2004-05 and 2012-13, the average annual GSDP growth of Andhra Pradesh was 15.25% and India was 15.58%. The growth in AP was mainly driven by the industry and services sectors.