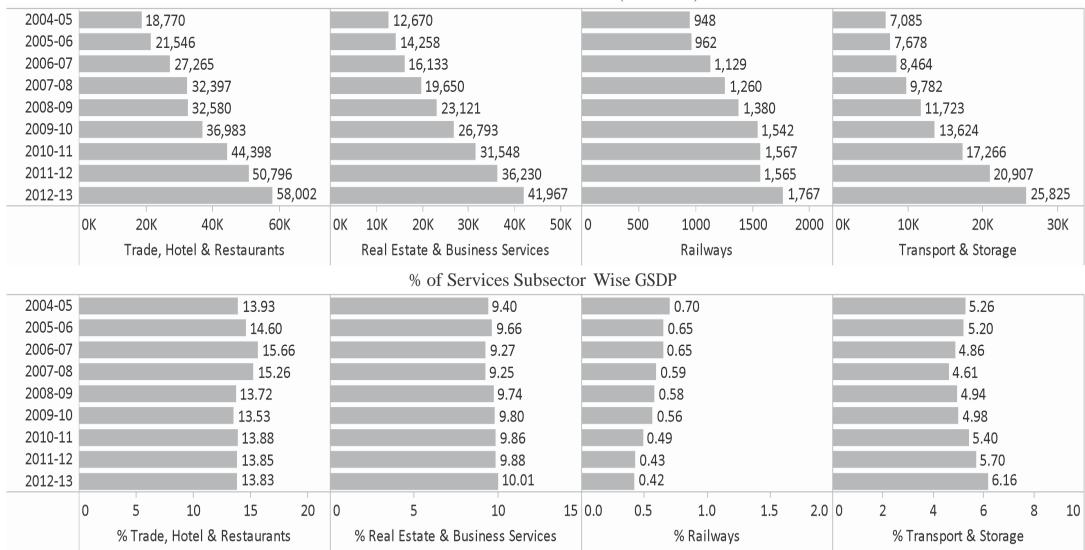

### Services Subsector Wise GSDP (Rs.Crores)

### % of Services Subsector Wise GSDP