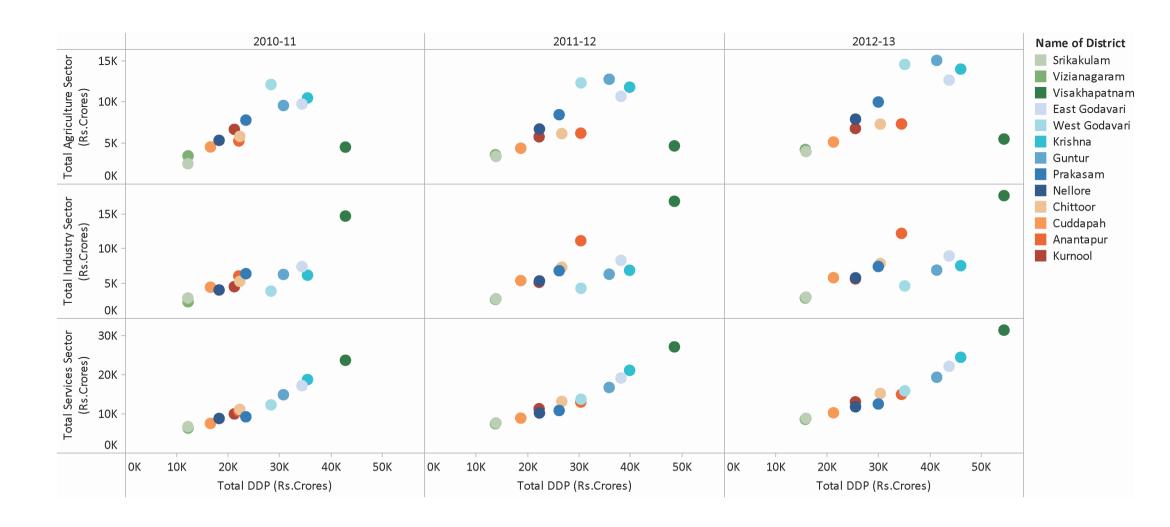

### District Domestic Product of AP for 2012-13 (Rs.Crores)

| District      | Agriculture | Industry | Services | Total   |
|---------------|-------------|----------|----------|---------|
| Vizianagaram  | 4,207       | 2,937    | 8,604    | 15,748  |
| Srikakulam    | 3,965       | 3,059    | 8,853    | 15,877  |
| Cuddapah      | 5,123       | 5,847    | 10,259   | 21,229  |
| Kurnool       | 6,776       | 5,678    | 13,051   | 25,505  |
| Nellore       | 7,917       | 5,823    | 11,789   | 25,529  |
| Prakasam      | 10,006      | 7,451    | 12,509   | 29,966  |
| Chittoor      | 7,306       | 7,868    | 15,185   | 30,359  |
| Anantapur     | 7,329       | 12,192   | 14,966   | 34,487  |
| West Godavari | 14,593      | 4,667    | 15,854   | 35,114  |
| Guntur        | 15,082      | 6,925    | 19,339   | 41,346  |
| East Godavari | 12,684      | 8,956    | 22,120   | 43,759  |
| Krishna       | 14,020      | 7,562    | 24,436   | 46,018  |
| Visakhapatnam | 5,485       | 17,598   | 31,372   | 54,454  |
| State         | 114,492     | 96,563   | 208,336  | 419,391 |