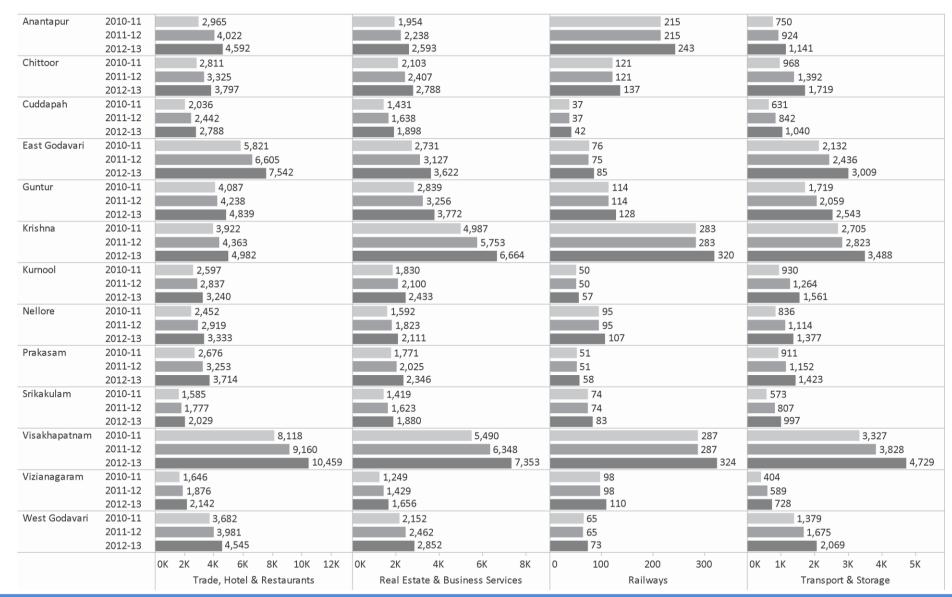

### Services Subsector Wise GSDP (Constant Prices)

### Services Subsector Wise GSDP (Rs.Crores)

### % of Services Subsector Wise GSDP