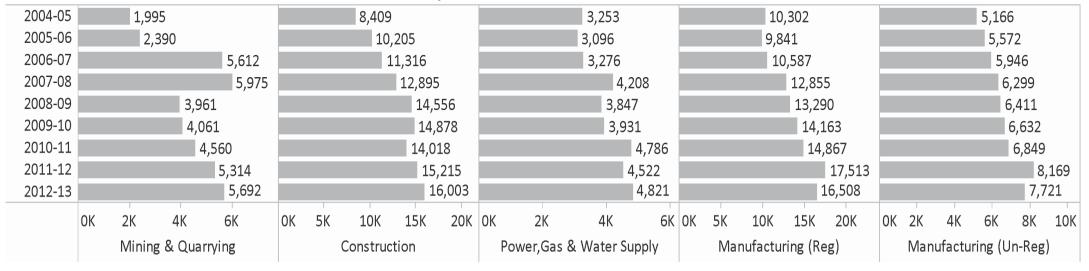

### Industry Subsector Wise GSDP (Constant Prices)

Industry Subsector Wise GSDP (Rs.Crores)

% of Industry Subsector Wise GSDP

72