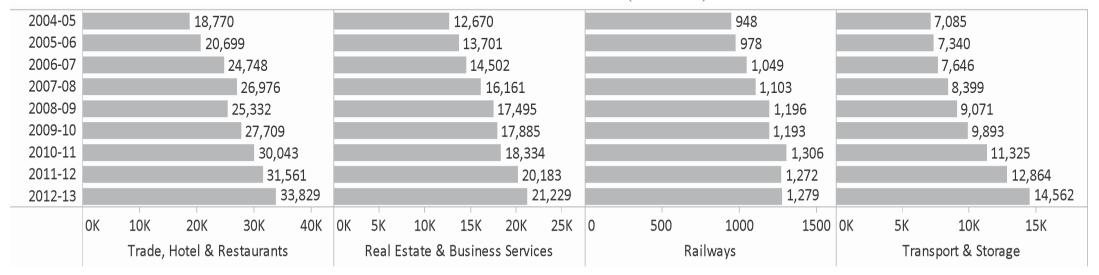

### Services Subsector GSDP (Current Prices)

Services Subsector Wise GSDP (Rs.Crores)