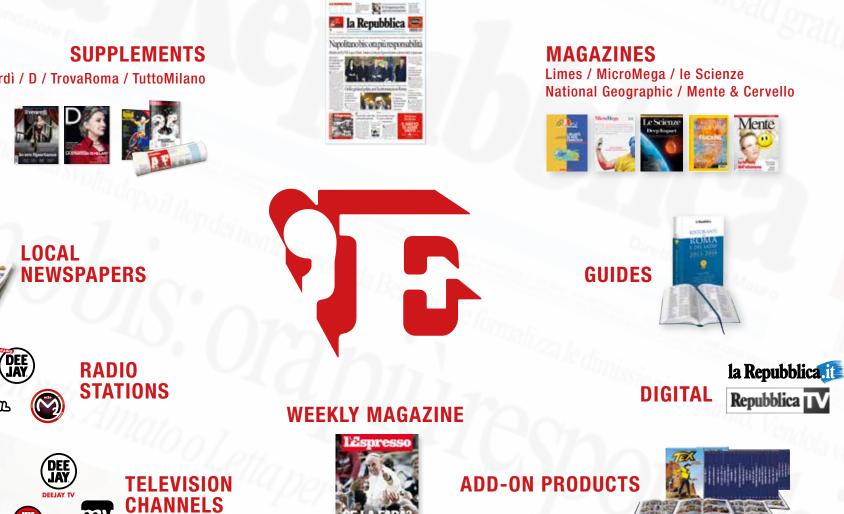

#### **NATIONAL NEWSPAPER**

A&F / il Venerdì / D / TrovaRoma / TuttoMilano

ALTO ADAGE

DEEJAY

Financial figures (for 2013)

711,6 million euro of revenues
63,5 million euro of EBITDA
3,7 million euro of net income

# REPUBBLICA SUPPLEMENTS

Affari & Finanza began as a weekly supplement in 1986 to meet the growing need for economic and financial information in those years. Affari & Finanza gives macroeconomic and financial analyses and information about the principal players in the Italian and international industrial scene with reports and surveys.

# ilvenerdì di Repubblica

II Venerdì di Repubblica began in 1987 as a supplement to the newspaper. In time from being a mainly photographic newspaper it became a real weekly magazine which, while avoiding current affairs in the narrow sense, deals with foreign affairs, surveys, political and show business personalities and culture. II Venerdì comes out on the day on which Repubblica sales are highest.

D, the women's magazine, began in 1996. It is on sale every Saturday with current affairs and culture, fashion and shows, customs and social changes.

# TOVEROMA

The weekly pocket guides of Repubblica Milan and Repubblica Rome. On sale every Thursday, they give people living in the two cities the best of what is happening in the week in terms of fun, culture, entertainment, good food and social events.

# WEEKLY MAGAZINE - L'ESPRESSO

L'Espresso was founded in 1955. The story of the Group, which has the same name as the magazine, began with its publication.

It is a weekly magazine of culture and politics that is a point of reference for broad and important

# MAGAZINES

Limes, an Italian geopolitical magazine, was founded in 1993 and is now one of the most influential and authoritative publications for geopolitical reflection. Various scholars contribute to Limes (historians, geographers, sociologists, political experts, jurists, anthropologists) as do decision makers (politicians, diplomats, military people, entrepreneurs and managers), stimulating debates and discussions of ideas and opinions.

# MicroMega

Since 1986 Micromega has been the magazine of the democratic and libertarian left in Italy. A cultural and political point of reference, it has always been a protagonist of public debate in our country, with a clear non-religious identity that supports the rule of law and opposes power wielded by political parties. In the more than twenty years of its existence, it has hosted contributions by the most important representatives of culture, politics and philosophy, both Italian and foreign, publishing essays, dialogues, disputes and round tables.

#### **RADIO DEEJAY**

Acquired in 1989, Radio Deejay is the second national radio station with 5 million listeners. It is the station for people who want to enjoy themselves with the hugely popular deejays and keep up to date with the music trends of the moment.

RADIO

RADIO CAPITAL Acquired in 1997, it is aimed at a young and adult audience, with a mix of music and news. It has 1.7 million listeners.

#### **m2o**

Launched at the end of 2002, it has a high-energy presentation and music selection and rotation for listeners with a youthful outlook. It has 1.7 million listeners.

#### The world of Repubblica

la Repubblica.it Repubblica.it is the top Italian news site with over 1.3 million readers on an average day. Every day Repubblica.it records 10 million page views.

Repubblica TV Repubblica TV is the web TV of the Group. It broadcasts its content on demand (videoclips, videoforums, analyses, live broadcasts etc) on the Repubblica.it website. Twice a day (1.30 and 7.50 p.m.) it produces the RNews bulletin which is broadcast by laeffe TV on Channel 50 of the digital terrestrial network. ECONOMIA & Finanza

#### la Repubblica+

The newspaper and all its supplements available for digital browsing on tablets, smartphones or PCs. Videos, photos and audios supplement and enhance the news in the paper edition. The add-ons and supplements complete what is on offer: the magazines II Venerdì and D, and the money supplement Affari&Finanza. Exclusively for digital subscribers, Repubblica Sera, the evening edition available from Monday to Friday from 7.00 p.m. and during the weekend R7.

#### Il miolibro.it

e-book stores.

The editorial platform that brings writers and books into the digital world: an injection of digital culture into the world of writing. The site offers a self-publishing service, an area dedicated to writing and a catalogue of 30,000 books distributed in bookshops and in the most important on the internet. Italian and international