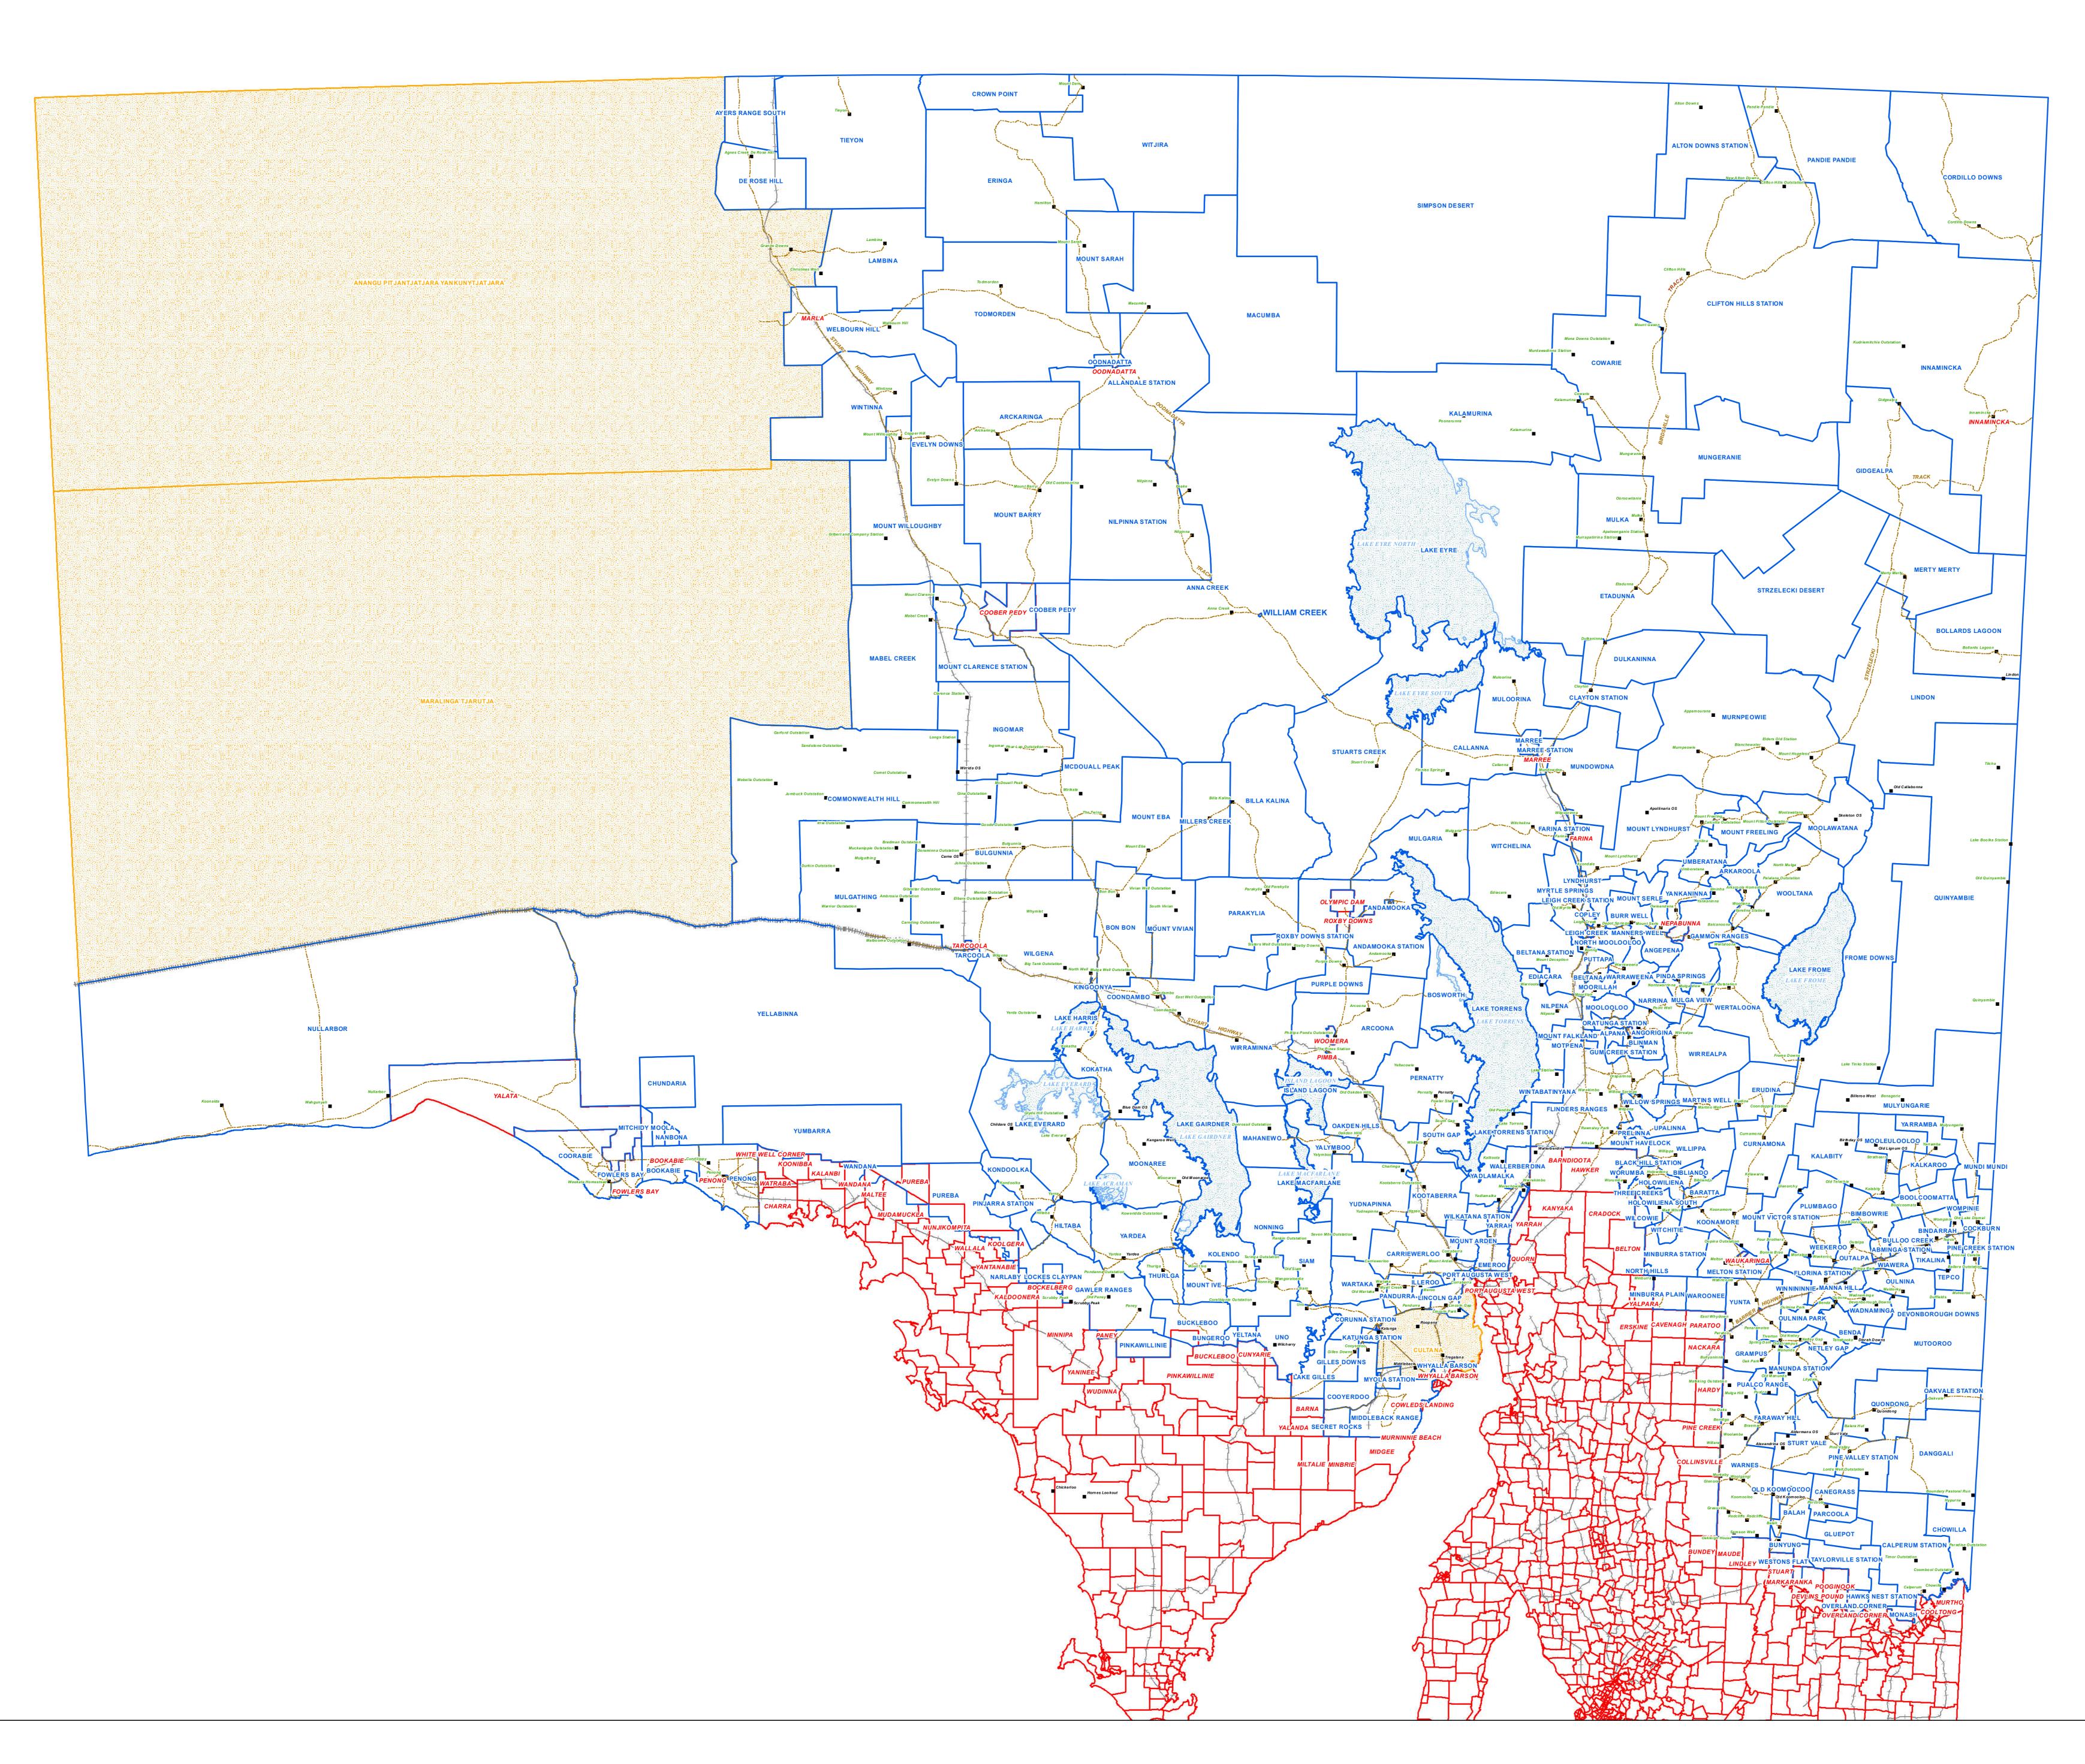

## PROPOSED LOCALITY BOUNDARIES FOR PASTORAL AREAS

## **RACK PLAN 951**

## Legend

Proposed Locality Boundaries Exempt Areas

Current Locality Boundaries ----- Outback Roads

----- Railway

Lake

DENR Homesteads Kokatha

Gazetter Homesteads Millers Creek

Produced by: Geographical Names Unit Land Services Group

Dept of Planning, Transport and Infrastructure Date: 31 October 2012 Projection: Geocentric Datum of Australia

Data: Land Services Group, DPTI

Copyright, South Australia All rights reserved. No part of this plan or diagram may be reproduced, transmitted, transcribed, stored in a retrieval system, or translated into any language in any form by any means without the written permission of the South Australian Government.

Although every effort has been made to ensure correctness and accuracy of the information displayed, the Land Services Division of the Department of Planning, Transporty and Infrastructure gives no warranty that the data displayed is correct. To the extent permitted by law, neither the Department nor State of South Australia shall be liable for any loss or damage, however caused, whether due to negligence or otherwise, arising from the use of this information.

Government of South Australia Department of Planning, Transport and Infrastructure