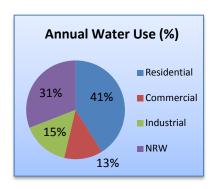

| WASA, FAISA                        | LABAD PROFILE                                                                                                                                                                                                                                                                                                                                                                                                                                                                                                                                                                   |                                                                                                                                                                                                                                                                                                         |  |
|------------------------------------|---------------------------------------------------------------------------------------------------------------------------------------------------------------------------------------------------------------------------------------------------------------------------------------------------------------------------------------------------------------------------------------------------------------------------------------------------------------------------------------------------------------------------------------------------------------------------------|---------------------------------------------------------------------------------------------------------------------------------------------------------------------------------------------------------------------------------------------------------------------------------------------------------|--|
| Name of W&S Operator               | WATER AND SANITATION AGENCY                                                                                                                                                                                                                                                                                                                                                                                                                                                                                                                                                     |                                                                                                                                                                                                                                                                                                         |  |
| Contact Information                | Address : Opposite Allied Hospital, Jail Road, Faisalabad Telephone : +92 419210053  Fax : +92 41 9210054  Website : www.wasafaisalabad.gop.pk  E-mail : wasa_fsd@yahoo.com/aziz_52k@yahoo.co Organization Head : Syed Zahid Aziz, Managing Director                                                                                                                                                                                                                                                                                                                            | W A DEEM S                                                                                                                                                                                                                                                                                              |  |
| Mission Statement                  | To make our customers feel welcome, appreciated, and worthy of our best efforts in everything we do for providing water supply, sewerage and drainage services.                                                                                                                                                                                                                                                                                                                                                                                                                 |                                                                                                                                                                                                                                                                                                         |  |
| Introduction about W&S<br>Operator | <ul> <li>Established year: 1978</li> <li>Established under what law/legislation: Punjab Development Cities Act, 1976.</li> <li>Administratively aligned to: Housing Urban Development and Public Health Engineering Department, Government of Punjab</li> <li>Original mandate of the operator (at the time of establishment): To develop and operate the water supply, sewerage and drainage system of Faisalabad city</li> <li>Revised mandate of the operator (if any): Nil</li> <li>Geographical coverage (no. of towns/Union Councils (UCs)): 4 towns / 113 UCs</li> </ul> |                                                                                                                                                                                                                                                                                                         |  |
| Technical Data<br>(2010-11)        | Water source: i) Surface (distance from source to treatment plate Total no. of water connections: 110,452 i) Residential: 107,792 ii) Commercial: 2,7012 ii) Residential: 201,452 iii) Commercial: 1 Total staff: 2,692 i) Professional: 99 (Basic Pay Scale (BPS) 17 and above)                                                                                                                                                                                                                                                                                                | 317 iii) Bulk/Industrial: 80                                                                                                                                                                                                                                                                            |  |
|                                    | Total Revenue (FY 2010-11)                                                                                                                                                                                                                                                                                                                                                                                                                                                                                                                                                      | : Rs. 735.027 million                                                                                                                                                                                                                                                                                   |  |
| Financial Data<br>(2010-11)        | Annual revenue collections (through billing)                                                                                                                                                                                                                                                                                                                                                                                                                                                                                                                                    | : Rs. 438.907 million                                                                                                                                                                                                                                                                                   |  |
|                                    | a) Current bill b) Arrears collection Nontariff income Provincial government non development grant Total Expenditure(FY 2010-11) Accumulative arrears (to be paid by consumers) Accumulative WAPDA arrears (to be paid by utility) Provincial Annual Development Plan (ADP) allocation Annual capital expenditure Annual operation and maintenance (O&M) expenditure Salary expenditure Water and Power Development Authority (WAPDA) billed amount WAPDA paid amount Releases Expenditures Average production cost of water/liter Average capital expenditure/connection/year  | : Rs. 311.667 million : Rs. 127.240 million : Rs. 208.120 million : Rs. 88.00 million : Rs. 1,700.286 million : Rs. 2,217.75 million : nil : Rs. 1,286.191 million : Rs. 879.237 million : Rs. 3115.901 million : Rs. 331.260 million : Rs. 331.260 million : Rs. 879.237 million : Rs. 879.237 million |  |
| Consumer Service<br>(2010-11)      | <ul> <li>Average monthly water consumption in m³ per household connection</li> <li>Average water bill/month/connection</li> <li>Average availability of water (hours/day)</li> <li>No. of water &amp; sewerage services complaints</li> <li>No. of pipe breaks repaired</li> <li>No. of sewer blockages reported</li> <li>Metering ratio</li> </ul>                                                                                                                                                                                                                             | : 25.85<br>: Rs. 291.56<br>: 6.50<br>: 24,911<br>: 62<br>: 515<br>: 1.47 %                                                                                                                                                                                                                              |  |