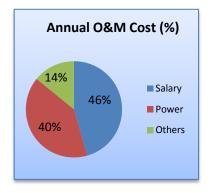

| WASA, FAISA                        | LABAD PROFILE                                                                                                                                                                                                                                                                                                                                                                                                                                                                                                                                                                   |                                                                                                                                                                                                                                                                                                         |  |
|------------------------------------|---------------------------------------------------------------------------------------------------------------------------------------------------------------------------------------------------------------------------------------------------------------------------------------------------------------------------------------------------------------------------------------------------------------------------------------------------------------------------------------------------------------------------------------------------------------------------------|---------------------------------------------------------------------------------------------------------------------------------------------------------------------------------------------------------------------------------------------------------------------------------------------------------|--|
| Name of W&S Operator               | WATER AND SANITATION AGENCY                                                                                                                                                                                                                                                                                                                                                                                                                                                                                                                                                     |                                                                                                                                                                                                                                                                                                         |  |
| Contact Information                | Address : Opposite Allied Hospital, Jail Road, Faisalabad Telephone : +92 419210053  Fax : +92 41 9210054  Website : www.wasafaisalabad.gop.pk  E-mail : wasa_fsd@yahoo.com/aziz_52k@yahoo.co Organization Head : Syed Zahid Aziz, Managing Director                                                                                                                                                                                                                                                                                                                            | W A DEEM S                                                                                                                                                                                                                                                                                              |  |
| Mission Statement                  | To make our customers feel welcome, appreciated, and worthy of our best efforts in everything we do for providing water supply, sewerage and drainage services.                                                                                                                                                                                                                                                                                                                                                                                                                 |                                                                                                                                                                                                                                                                                                         |  |
| Introduction about W&S<br>Operator | <ul> <li>Established year: 1978</li> <li>Established under what law/legislation: Punjab Development Cities Act, 1976.</li> <li>Administratively aligned to: Housing Urban Development and Public Health Engineering Department, Government of Punjab</li> <li>Original mandate of the operator (at the time of establishment): To develop and operate the water supply, sewerage and drainage system of Faisalabad city</li> <li>Revised mandate of the operator (if any): Nil</li> <li>Geographical coverage (no. of towns/Union Councils (UCs)): 4 towns / 113 UCs</li> </ul> |                                                                                                                                                                                                                                                                                                         |  |
| Technical Data<br>(2010-11)        | Water source: i) Surface (distance from source to treatment plate Total no. of water connections: 110,452 i) Residential: 107,792 ii) Commercial: 2,7012 ii) Residential: 201,452 iii) Commercial: 1 Total staff: 2,692 i) Professional: 99 (Basic Pay Scale (BPS) 17 and above)                                                                                                                                                                                                                                                                                                | 317 iii) Bulk/Industrial: 80                                                                                                                                                                                                                                                                            |  |
|                                    | Total Revenue (FY 2010-11)                                                                                                                                                                                                                                                                                                                                                                                                                                                                                                                                                      | : Rs. 735.027 million                                                                                                                                                                                                                                                                                   |  |
| Financial Data<br>(2010-11)        | Annual revenue collections (through billing)                                                                                                                                                                                                                                                                                                                                                                                                                                                                                                                                    | : Rs. 438.907 million                                                                                                                                                                                                                                                                                   |  |
|                                    | a) Current bill b) Arrears collection Nontariff income Provincial government non development grant Total Expenditure(FY 2010-11) Accumulative arrears (to be paid by consumers) Accumulative WAPDA arrears (to be paid by utility) Provincial Annual Development Plan (ADP) allocation Annual capital expenditure Annual operation and maintenance (O&M) expenditure Salary expenditure Water and Power Development Authority (WAPDA) billed amount WAPDA paid amount Releases Expenditures Average production cost of water/liter Average capital expenditure/connection/year  | : Rs. 311.667 million : Rs. 127.240 million : Rs. 208.120 million : Rs. 88.00 million : Rs. 1,700.286 million : Rs. 2,217.75 million : nil : Rs. 1,286.191 million : Rs. 879.237 million : Rs. 3115.901 million : Rs. 331.260 million : Rs. 331.260 million : Rs. 879.237 million : Rs. 879.237 million |  |
| Consumer Service<br>(2010-11)      | <ul> <li>Average monthly water consumption in m³ per household connection</li> <li>Average water bill/month/connection</li> <li>Average availability of water (hours/day)</li> <li>No. of water &amp; sewerage services complaints</li> <li>No. of pipe breaks repaired</li> <li>No. of sewer blockages reported</li> <li>Metering ratio</li> </ul>                                                                                                                                                                                                                             | : 25.85<br>: Rs. 291.56<br>: 6.50<br>: 24,911<br>: 62<br>: 515<br>: 1.47 %                                                                                                                                                                                                                              |  |