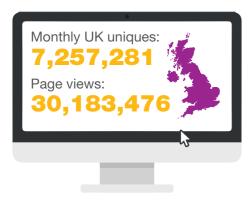

#### Read online by political influencers in the Houses of Parliament every month

agree 'people come to me for advice before buying new things' Index 136