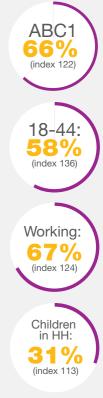

### Evening Standard



## readers every month in print + online

ABC Circulation: 902,005



Average print reading 20 Mins time



Sources: NRS PADD Jan-Dec'15. ABC/ABCe Feb'16.

#### **AN INFLUENTIAL AUDIENCE**



#### Read online by political influencers in the Houses of Parliament every month



agree 'people come to me for advice before buying new things' Index 136

# Read by

of managers, directors and senior officials in London / 20% in the UK

Income



#### **'INFLUENCERS' ON:**



Technology Index 130



Index 125 Source: TGI Clickstream GB 2015 Q4. Quantcast Feb'16.



Index 180

#### **DEMOGRAPHICS**





Median age: 38





Source: NRS PADD Jan-Dec'15