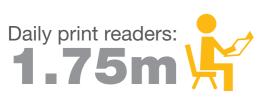

## readers every month in print + online

ABC Circulation: 902,005

Average print reading 20 Mins time

Sources: NRS PADD Jan-Dec'15. ABC/ABCe Feb'16.