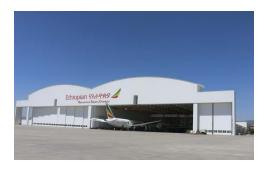

#### Ethiopian Maintenance Repair and Overhaul (MRO)

The scale of the MRO operation at Ethiopian is breathtaking. It is the largest MRO service in Africa and serves Africa and the Middle East. The facility is fully equipped with Hangars, Engine and Component Maintenance workshops with all equipment needed to repair/ overhaul aircraft, engines and components. Even if you have flown a lot you might have not fully appreciated the size of the largest civil jet engines until you are up close with these huge engines as you walk through the workshop. The MRO service was established in 1957 and it currently employs over 2,800 employees. Ethiopian MRO provides Line Maintenance

services at stations where Ethiopian flies and extends the services to other operators at some of the stations. The facility is fully certified by the ETCAA, FAA and EASA. Ethiopian MRO offers world-class services to its customers and helps make Ethiopian one of the most dependable and safest airlines in the world.