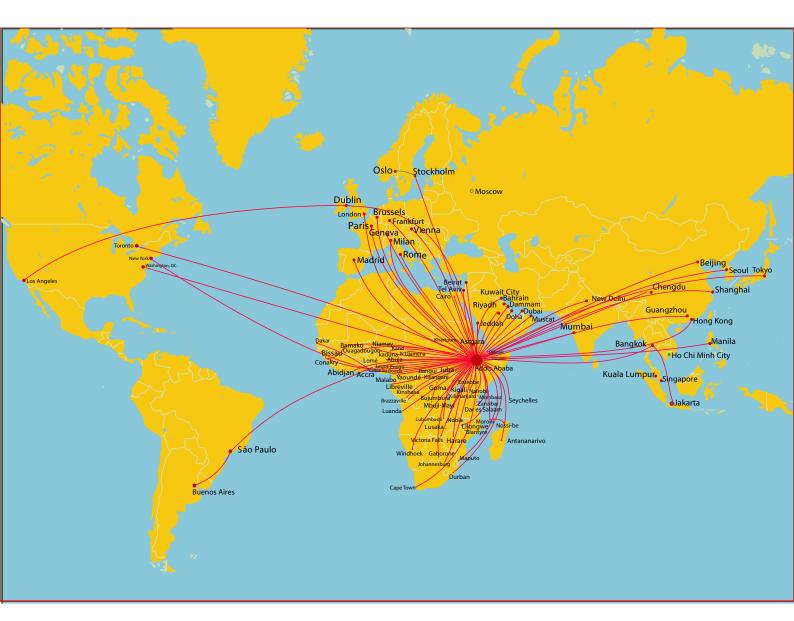

|  |

| Feet on Order                            |                               |
|------------------------------------------|-------------------------------|
|                                          | 14- Airbus A350-900XWB        |
| Long Range Passenger Services            | 6- Boeing B787-9              |
|                                          | 29- Boeing B737 MAX 8s        |
|                                          | 2- Boeing B737-800F (cargo)   |
| Cargo and Non-Scheduled Services         | 1- Boeing B777-200LRF (cargo) |
| Regional and Domestic Passenger Services | 11- Q400 Bombardier           |
| Total Feet on Order                      | 63                            |





### More than 119 International Destinations in Five Continents

DAY STREET





### More than 61 Destinations in Africa

STAR SPACE





### More than 22 Domestic Destinations

I TAX BELOW







### Ethiopian Cargo Network

#### The Largest Cargo Network Operator in Africa 46 Cargo Destinations







Partner Airlines





Malawian Airlines Route Network







DAR SPACE



Ethiopian - Mozambique Airlines Route Network





### **Code Share Partners**

**BAR APPER** 

| Aegean Airlines | All Nippon Airways | ELAL Israel Airlines      | Rwanda Air            | Turkish Airlines           |
|-----------------|--------------------|---------------------------|-----------------------|----------------------------|
| Air Canada      | Asiana Airlines    | Kuwait Airways            | Scandinavian Airlines | United Airlines            |
| Air China       | ASKY Airline