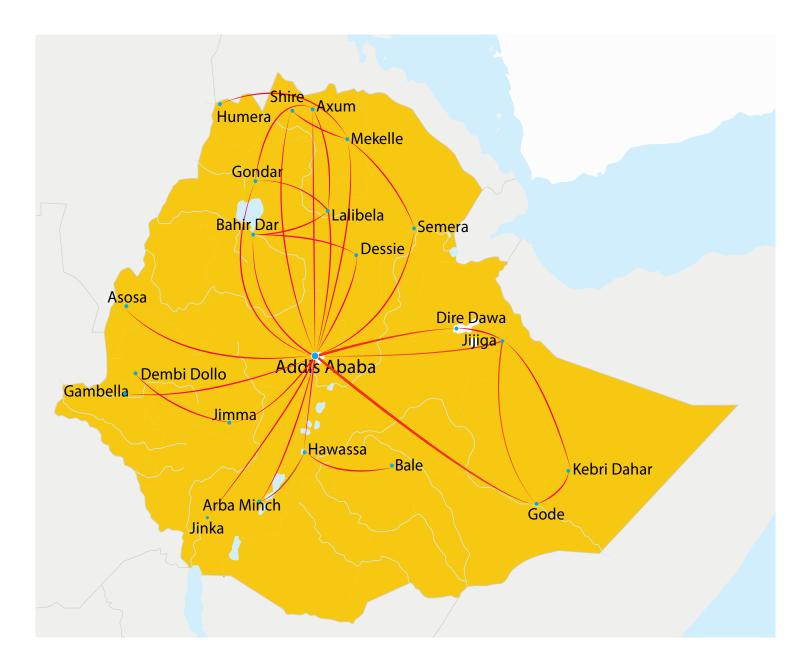

-------------------------------|-------------------------------|
|                                          | 14- Airbus A350-900XWB        |
| Long Range Passenger Services            | 6- Boeing B787-9              |
|                                          | 29- Boeing B737 MAX 8s        |
|                                          | 2- Boeing B737-800F (cargo)   |
| Cargo and Non-Scheduled Services         | 1- Boeing B777-200LRF (cargo) |
| Regional and Domestic Passenger Services | 11- Q400 Bombardier           |
| Total Feet on Order                      | 63                            |





### More than 119 International Destinations in Five Continents

DAY STREET





### More than 61 Destinations in Africa

STAR SPACE





### More than 22 Domestic Destinations

I TAX BELOW







### Ethiopian Cargo Network

#### The Largest Cargo Network Operator in Africa 46 Cargo Destinations







Partner Airlines





Malawian Airlines Route Network







DAR SPACE



Ethiopian - Mozambique Airlines Route Network





### **Code Share Partners**

**BAR APPER** 

| Aegean Airlines | All Nippon Airways | ELAL Israel Airlines      | Rwanda Air            | Turkish Airlines           |
|-----------------|--------------------|---------------------------|-----------------------|----------------------------|
| Air Canada      | Asiana Airlines    | Kuwait Airways            | Scandinavian Airlines | United Airlines            |
| Air China       | ASKY Airline       | LAM/Mozambique<br>Airline | Shenzhen Airlines     | Azul Brazilian<br>Airlines |
| Air Europa      | Austrian