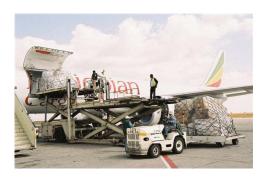

#### Ethiopian Cargo

Ethiopian Cargo and Logistics services is the largest cargo network operator in Africa. Currently With our dedicated 8 - Boeing 777-200LRF and 2 - Boeing 757-260 freighters, we serve 46 cargo destinations in Africa, the Gulf, the Middle East, Asia, Europe and North Americas with an average daily uplift of over 650 tons on top of the belly hold capacity with a daily uplift of over 200 tons. With this, it has achieved the highest aircraft daily utilization of over 17 hours on its B777FS. Ethiopia is perfectly situated in the center of the emerging economies contributing its part to the growth trade and tourism partnership between countries as well as between

continents. Ethiopian has inaugurated a state-of-the-art cargo terminal II, which upgrades the cargo handling capacity close to a million tons per annum together with the existing cargo terminal I. When the 600,000 tons capacity phase II of the cargo expansion completes, Ethiopian Cargo and Logistics services will have an over all annual capacity of over 1.5 million tons. BY Revising its vision 2025, Ethiopian Cargo and Logistics services services is now planning to serve 57 freighter dedicated destinations using 18 jet cargo aircraft.