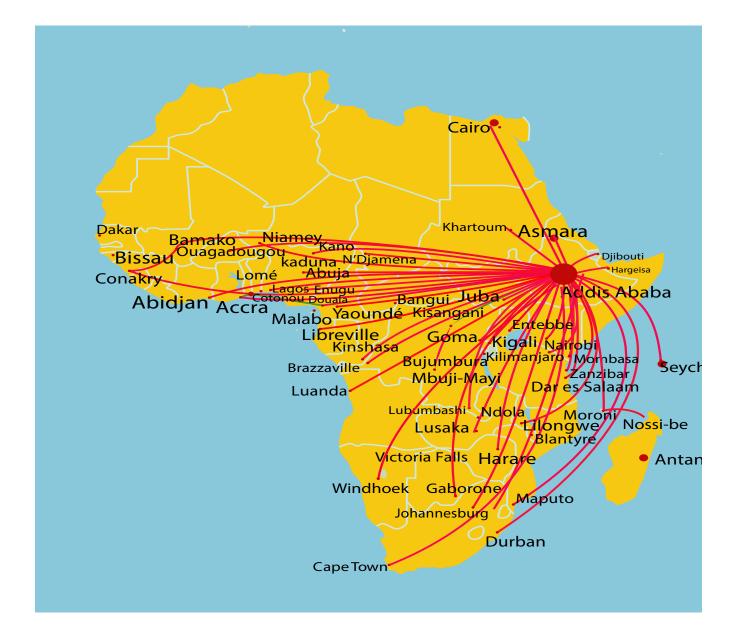

|                               |
|------------------------------------------|-------------------------------|
|                                          | 14- Airbus A350-900XWB        |
| Long Range Passenger Services            | 6- Boeing B787-9              |
|                                          | 29- Boeing B737 MAX 8s        |
|                                          | 2- Boeing B737-800F (cargo)   |
| Cargo and Non-Scheduled Services         | 1- Boeing B777-200LRF (cargo) |
| Regional and Domestic Passenger Services | 11- Q400 Bombardier           |
| Total Feet on Order                      | 63                            |





### More than 119 International Destinations in Five Continents

DAY STREET





### More than 61 Destinations in Africa

STAR SPACE





### More than 22 Domestic Destinations

I TAX BELOW







### Ethiopian Cargo Network

#### The Largest Cargo Network Operator in Africa 46 Cargo Destinations







Partner Airlines





Malawian Airlines Route Network







DAR SPACE



Ethiopian - Mozambique Airlines Route Network





### **Code Share Partners**

**BAR APPER** 

| Aegean Airlines | All Nippon Airways | ELAL Israel Airlines      | Rwanda Air            | Turkish Airlines           |
|-----------------|--------------------|---------------------------|-----------------------|----------------------------|
| Air Canada      | Asiana Airlines    | Kuwait Airways            | Scandinavian Airlines | United Airlines            |
| Air China       | ASKY Airline       | LAM/Mozambique<br>Airline | Shenzhen Airlines     |