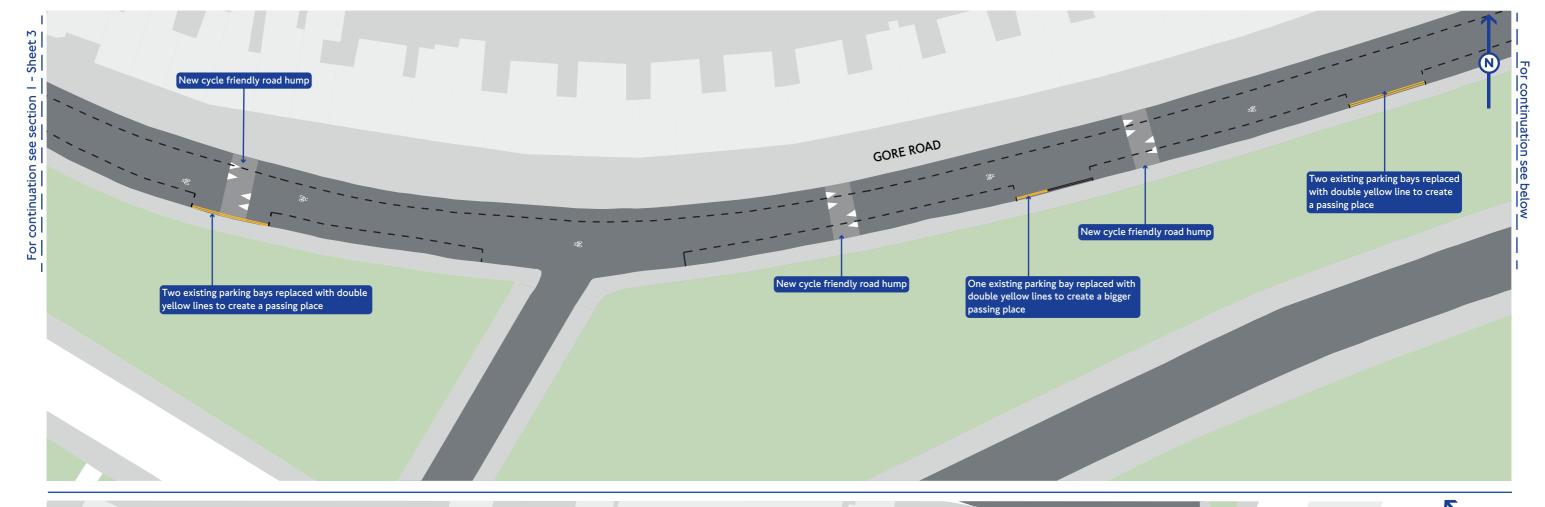

#### Cycleway between Hackney and the Isle of Dogs Section 1 - Sheet 1 of 4













# Cycleway between Hackney and the Isle of Dogs Section 1 - Sheet 3 of 4 For continuation see section 1- Sheet 2







#### Cycleway between Hackney and the Isle of Dogs Section 1 - Sheet 4 of 4









#### Cycleway between Hackney and the Isle of Dogs Section 2 - Sheet 1 of 1









## Cycleway between Hackney and the Isle of Dogs Section 4 - Sheet 1 of 1







#### Cycleway between Hackney and the Isle of Dogs Section 5 - Sheet 1 of 1







#### Cycleway between Hackney and the Isle of Dogs Section 6 - Sheet 1 of 1







#### Cycleway between Hackney and the Isle of Dogs Section 7 - Sheet 1 of 1







#### Cycleway between Hackney and the Isle of Dogs Section 8 - Sheet 1 of 1







#### Cycleway between Hackney and the Isle of Dogs Section 9 - Sheet 1 of 1













#### Cycleway between Hackney and the Isle of Dogs Section 11 - Sheet 1 of 2







### Cycleway between Hackney and the Isle of Dogs Section 11 - Sheet 2 of 2