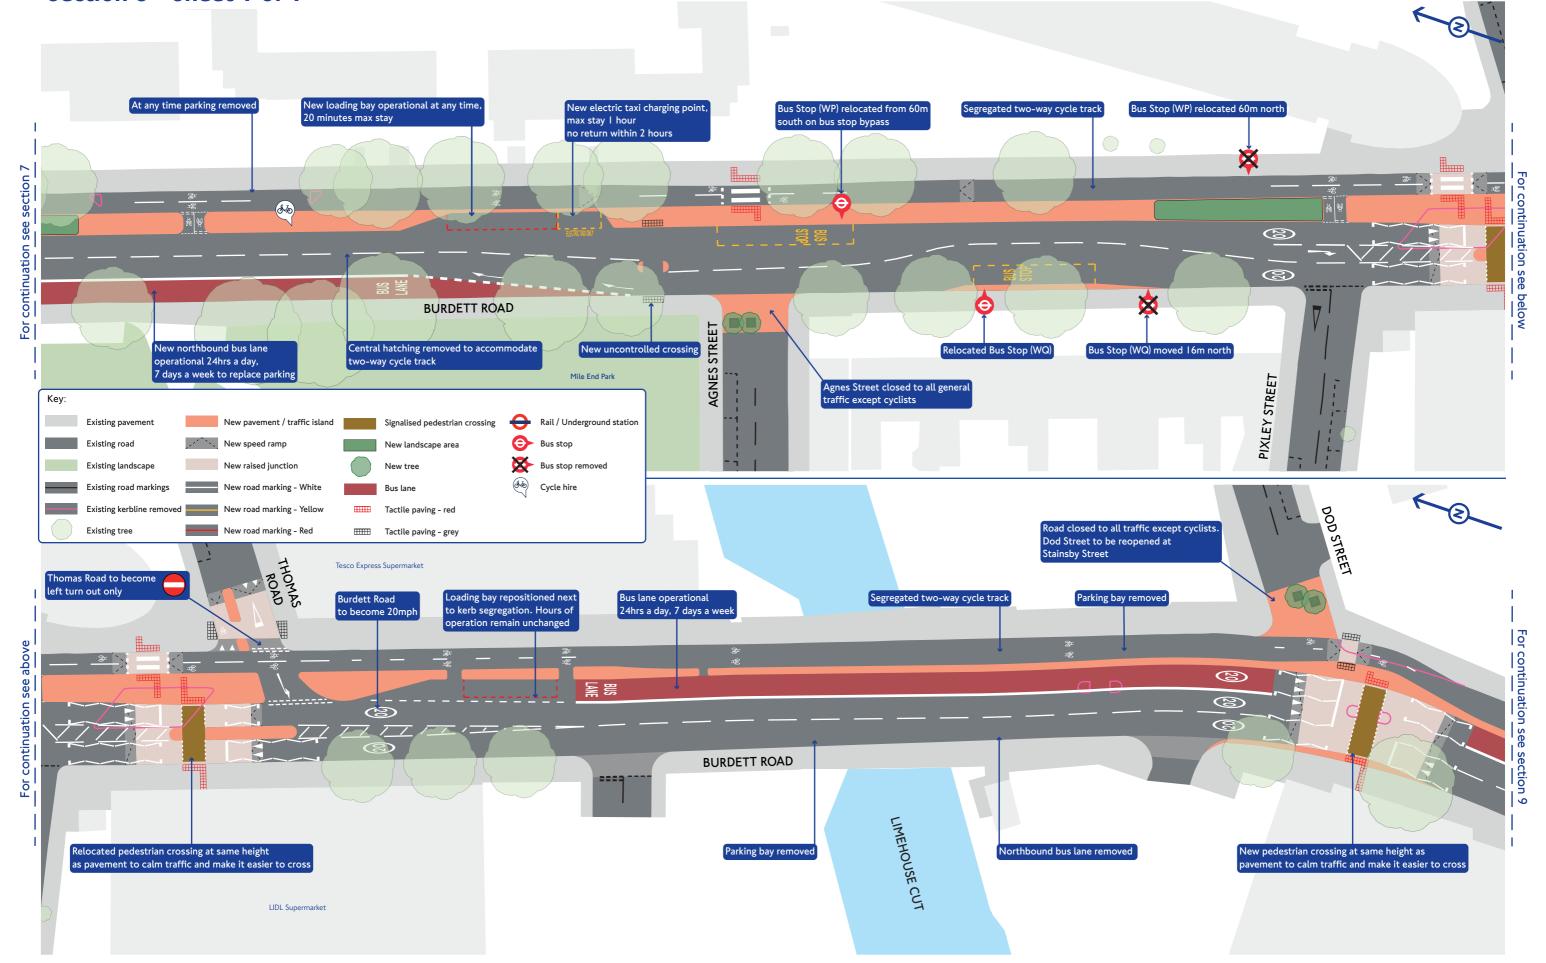

#### Cycleway between Hackney and the Isle of Dogs Section 1 - Sheet 1 of 4













# Cycleway between Hackney and the Isle of Dogs Section 1 - Sheet 3 of 4 For continuation see section 1- Sheet 2







#### Cycleway between Hackney and the Isle of Dogs Section 1 - Sheet 4 of 4









#### Cycleway between Hackney and the Isle of Dogs Section 2 - Sheet 1 of 1









## Cycleway between Hackney and the Isle of Dogs Section 4 - Sheet 1 of 1







#### Cycleway between Hackney and the Isle of Dogs Section 5 - Sheet 1 of 1







#### Cycleway between Hackney and the Isle of Dogs Section 6 - Sheet 1 of 1







#### Cycleway between Hackney and the Isle of Dogs Section 7 - Sheet 1 of 1







#### Cycleway between Hackney and the Isle of Dogs Section 8 - Sheet 1 of 1







#### Cycleway between Hackney and the Isle of Dogs Section 9 - Sheet 1 of 1













#### Cycleway between Hackney and the Isle of Dogs Section 11 - Sheet 1 of 2







### Cycleway between Hackney and the Isle of Dogs Section 11 - Sheet 2 of 2