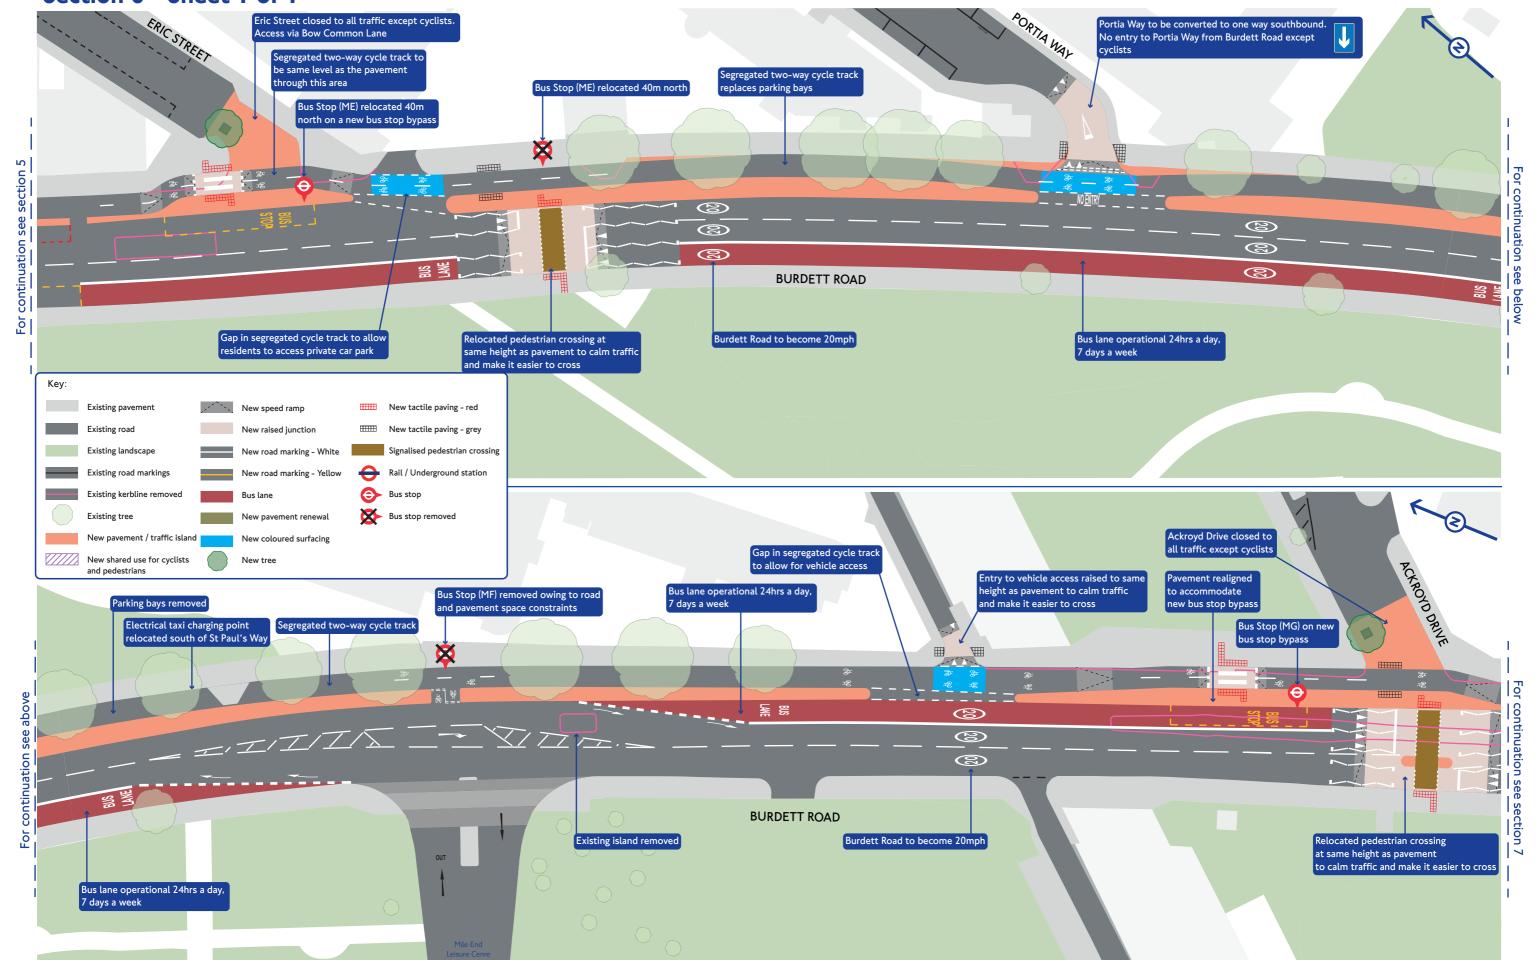

#### Cycleway between Hackney and the Isle of Dogs Section 1 - Sheet 1 of 4













# Cycleway between Hackney and the Isle of Dogs Section 1 - Sheet 3 of 4 For continuation see section 1- Sheet 2







#### Cycleway between Hackney and the Isle of Dogs Section 1 - Sheet 4 of 4









#### Cycleway between Hackney and the Isle of Dogs Section 2 - Sheet 1 of 1









## Cycleway between Hackney and the Isle of Dogs Section 4 - Sheet 1 of 1







#### Cycleway between Hackney and the Isle of Dogs Section 5 - Sheet 1 of 1







#### Cycleway between Hackney and the Isle of Dogs Section 6 - Sheet 1 of 1







#### Cycleway between Hackney and the Isle of Dogs Section 7 - Sheet 1 of 1







#### Cycleway between Hackney and the Isle of Dogs Section 8 - Sheet 1 of 1







#### Cycleway between Hackney and the Isle of Dogs Section 9 - Sheet 1 of 1













#### Cycleway between Hackney and the Isle of Dogs Section 11 - Sheet 1 of 2







### Cycleway between Hackney and the Isle of Dogs Section 11 - Sheet 2 of 2