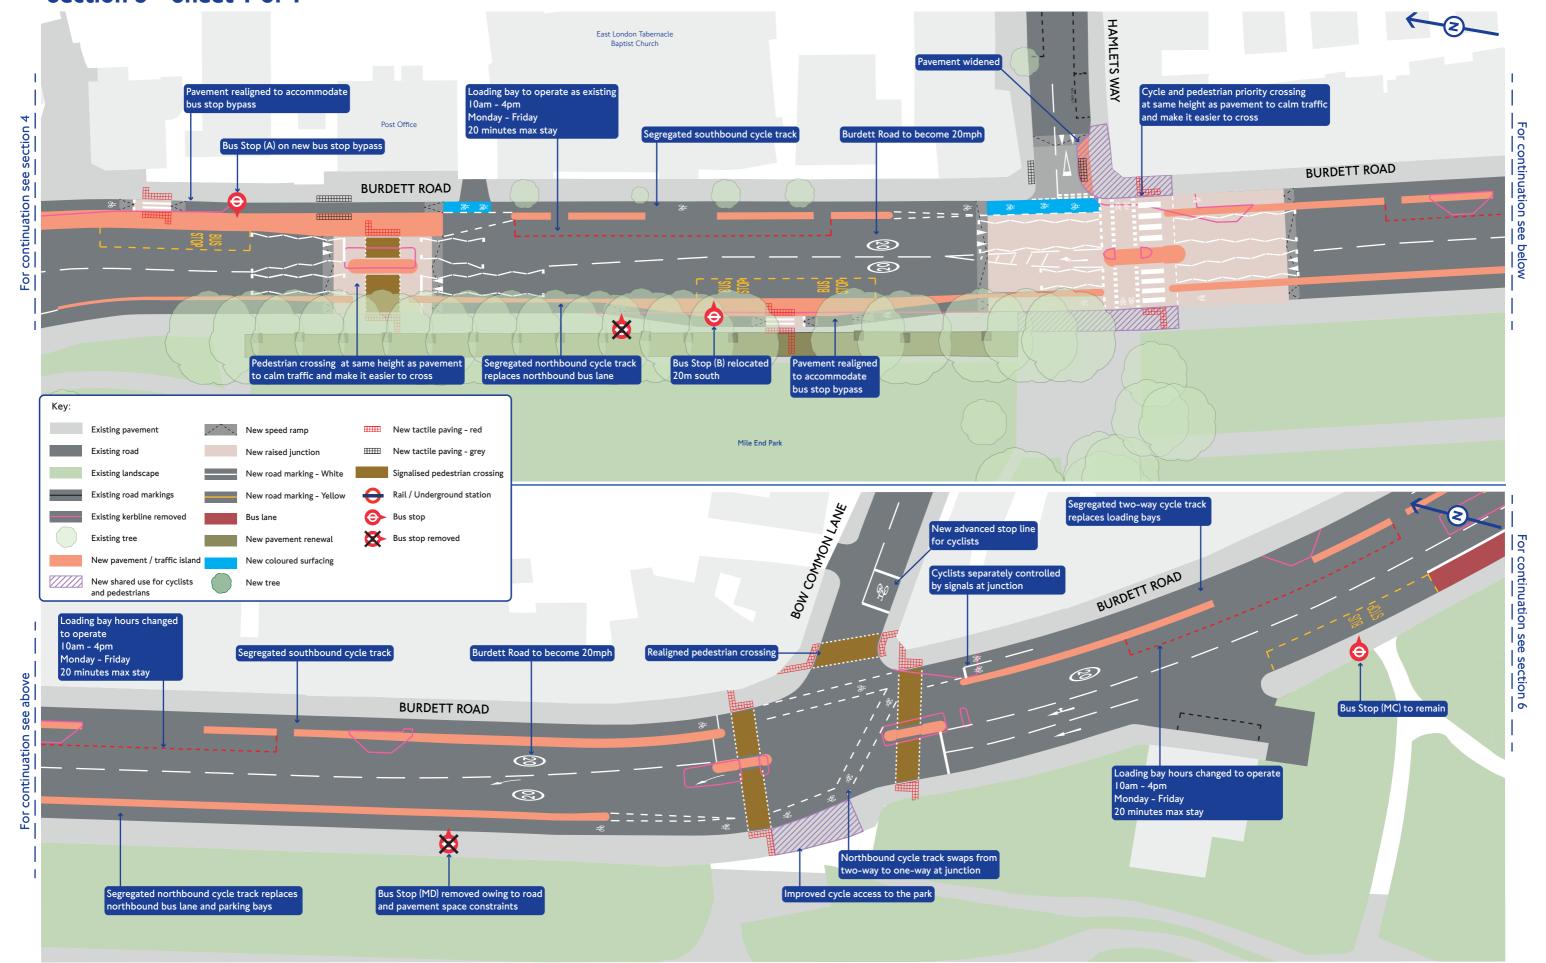

#### Cycleway between Hackney and the Isle of Dogs Section 1 - Sheet 1 of 4













# Cycleway between Hackney and the Isle of Dogs Section 1 - Sheet 3 of 4 For continuation see section 1- Sheet 2







#### Cycleway between Hackney and the Isle of Dogs Section 1 - Sheet 4 of 4









#### Cycleway between Hackney and the Isle of Dogs Section 2 - Sheet 1 of 1









## Cycleway between Hackney and the Isle of Dogs Section 4 - Sheet 1 of 1







#### Cycleway between Hackney and the Isle of Dogs Section 5 - Sheet 1 of 1







#### Cycleway between Hackney and the Isle of Dogs Section 6 - Sheet 1 of 1







#### Cycleway between Hackney and the Isle of Dogs Section 7 - Sheet 1 of 1







#### Cycleway between Hackney and the Isle of Dogs Section 8 - Sheet 1 of 1







#### Cycleway between Hackney and the Isle of Dogs Section 9 - Sheet 1 of 1













#### Cycleway between Hackney and the Isle of Dogs Section 11 - Sheet 1 of 2







### Cycleway between Hackney and the Isle of Dogs Section 11 - Sheet 2 of 2