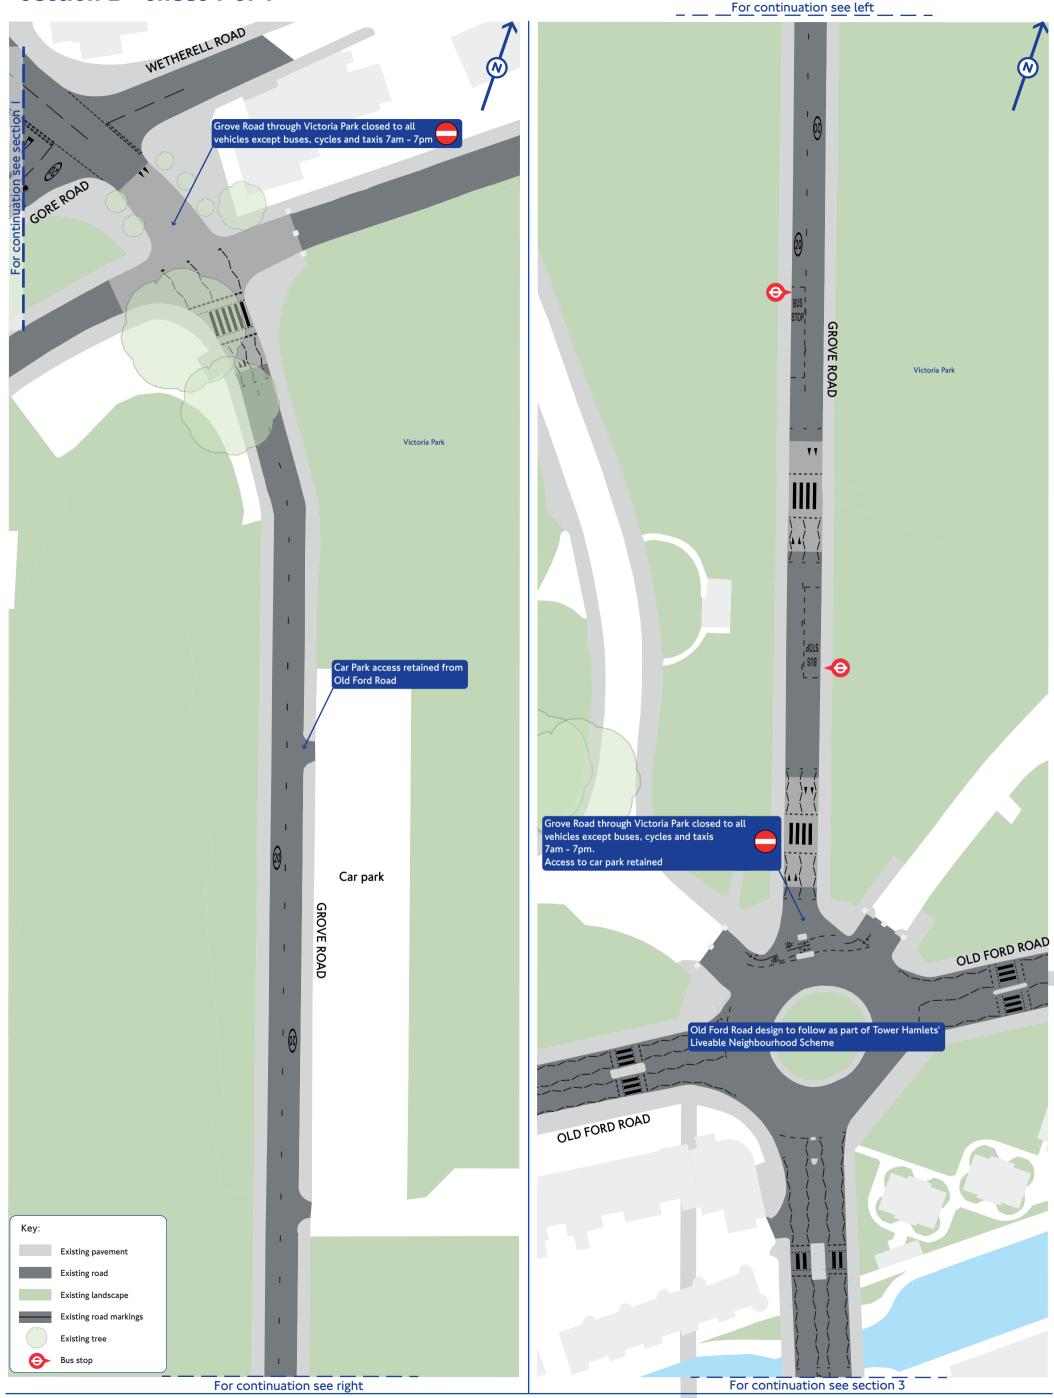

#### Cycleway between Hackney and the Isle of Dogs Section 1 - Sheet 1 of 4













# Cycleway between Hackney and the Isle of Dogs Section 1 - Sheet 3 of 4 For continuation see section 1- Sheet 2







#### Cycleway between Hackney and the Isle of Dogs Section 1 - Sheet 4 of 4









#### Cycleway between Hackney and the Isle of Dogs Section 2 - Sheet 1 of 1









## Cycleway between Hackney and the Isle of Dogs Section 4 - Sheet 1 of 1







#### Cycleway between Hackney and the Isle of Dogs Section 5 - Sheet 1 of 1







#### Cycleway between Hackney and the Isle of Dogs Section 6 - Sheet 1 of 1







#### Cycleway between Hackney and the Isle of Dogs Section 7 - Sheet 1 of 1







#### Cycleway between Hackney and the Isle of Dogs Section 8 - Sheet 1 of 1







#### Cycleway between Hackney and the Isle of Dogs Section 9 - Sheet 1 of 1













#### Cycleway between Hackney and the Isle of Dogs Section 11 - Sheet 1 of 2







### Cycleway between Hackney and the Isle of Dogs Section 11 - Sheet 2 of 2