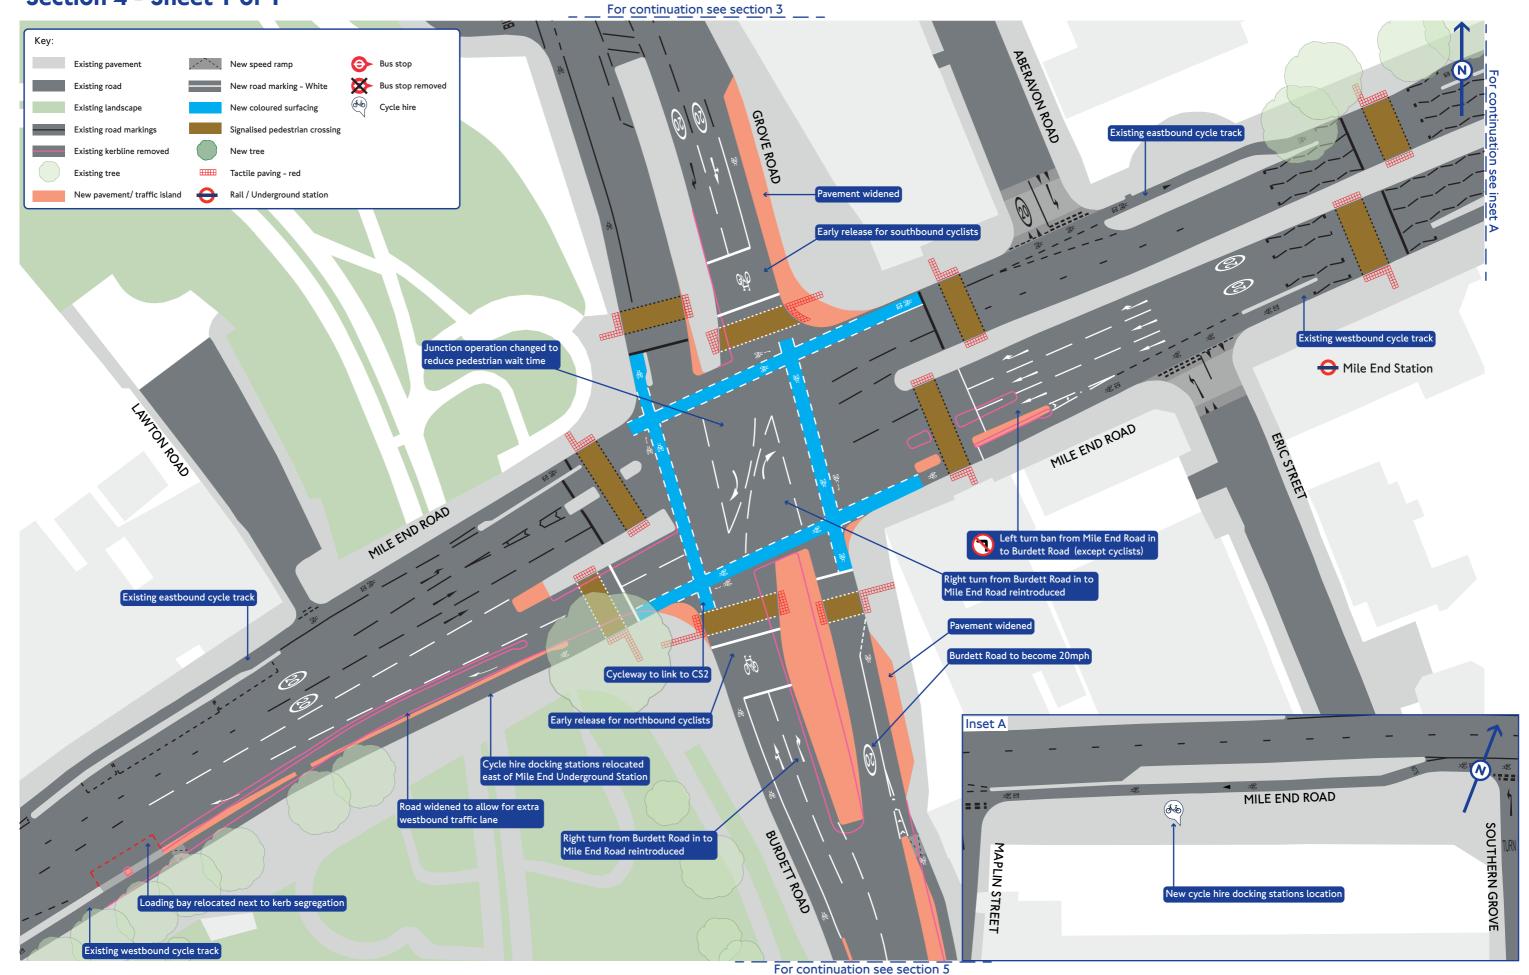

#### Cycleway between Hackney and the Isle of Dogs Section 1 - Sheet 1 of 4













# Cycleway between Hackney and the Isle of Dogs Section 1 - Sheet 3 of 4 For continuation see section 1- Sheet 2







#### Cycleway between Hackney and the Isle of Dogs Section 1 - Sheet 4 of 4









#### Cycleway between Hackney and the Isle of Dogs Section 2 - Sheet 1 of 1









## Cycleway between Hackney and the Isle of Dogs Section 4 - Sheet 1 of 1







#### Cycleway between Hackney and the Isle of Dogs Section 5 - Sheet 1 of 1







#### Cycleway between Hackney and the Isle of Dogs Section 6 - Sheet 1 of 1







#### Cycleway between Hackney and the Isle of Dogs Section 7 - Sheet 1 of 1







#### Cycleway between Hackney and the Isle of Dogs Section 8 - Sheet 1 of 1







#### Cycleway between Hackney and the Isle of Dogs Section 9 - Sheet 1 of 1













#### Cycleway between Hackney and the Isle of Dogs Section 11 - Sheet 1 of 2







### Cycleway between Hackney and the Isle of Dogs Section 11 - Sheet 2 of 2