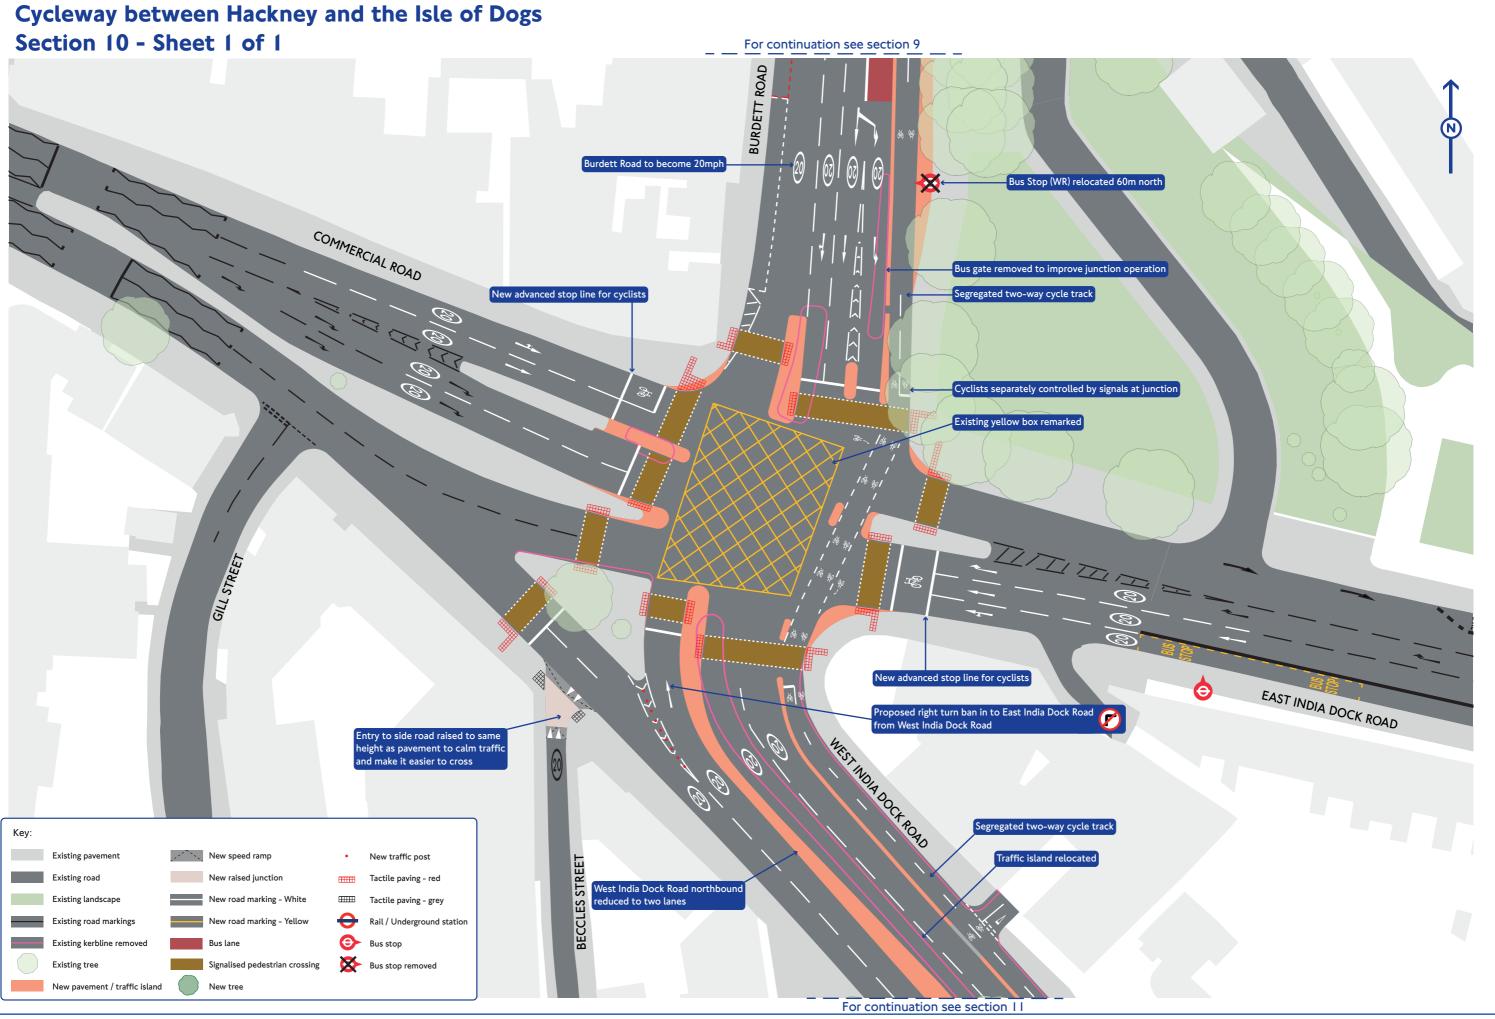

# Cycleway between Hackney and the Isle of Dogs Section 1 - Sheet 3 of 4 For continuation see section 1- Sheet 2







#### Cycleway between Hackney and the Isle of Dogs Section 1 - Sheet 4 of 4









#### Cycleway between Hackney and the Isle of Dogs Section 2 - Sheet 1 of 1









## Cycleway between Hackney and the Isle of Dogs Section 4 - Sheet 1 of 1







#### Cycleway between Hackney and the Isle of Dogs Section 5 - Sheet 1 of 1







#### Cycleway between Hackney and the Isle of Dogs Section 6 - Sheet 1 of 1







#### Cycleway between Hackney and the Isle of Dogs Section 7 - Sheet 1 of 1







#### Cycleway between Hackney and the Isle of Dogs Section 8 - Sheet 1 of 1







#### Cycleway between Hackney and the Isle of Dogs Section 9 - Sheet 1 of 1













#### Cycleway between Hackney and the Isle of Dogs Section 11 - Sheet 1 of 2







### Cycleway between Hackney and the Isle of Dogs Section 11 - Sheet 2 of 2