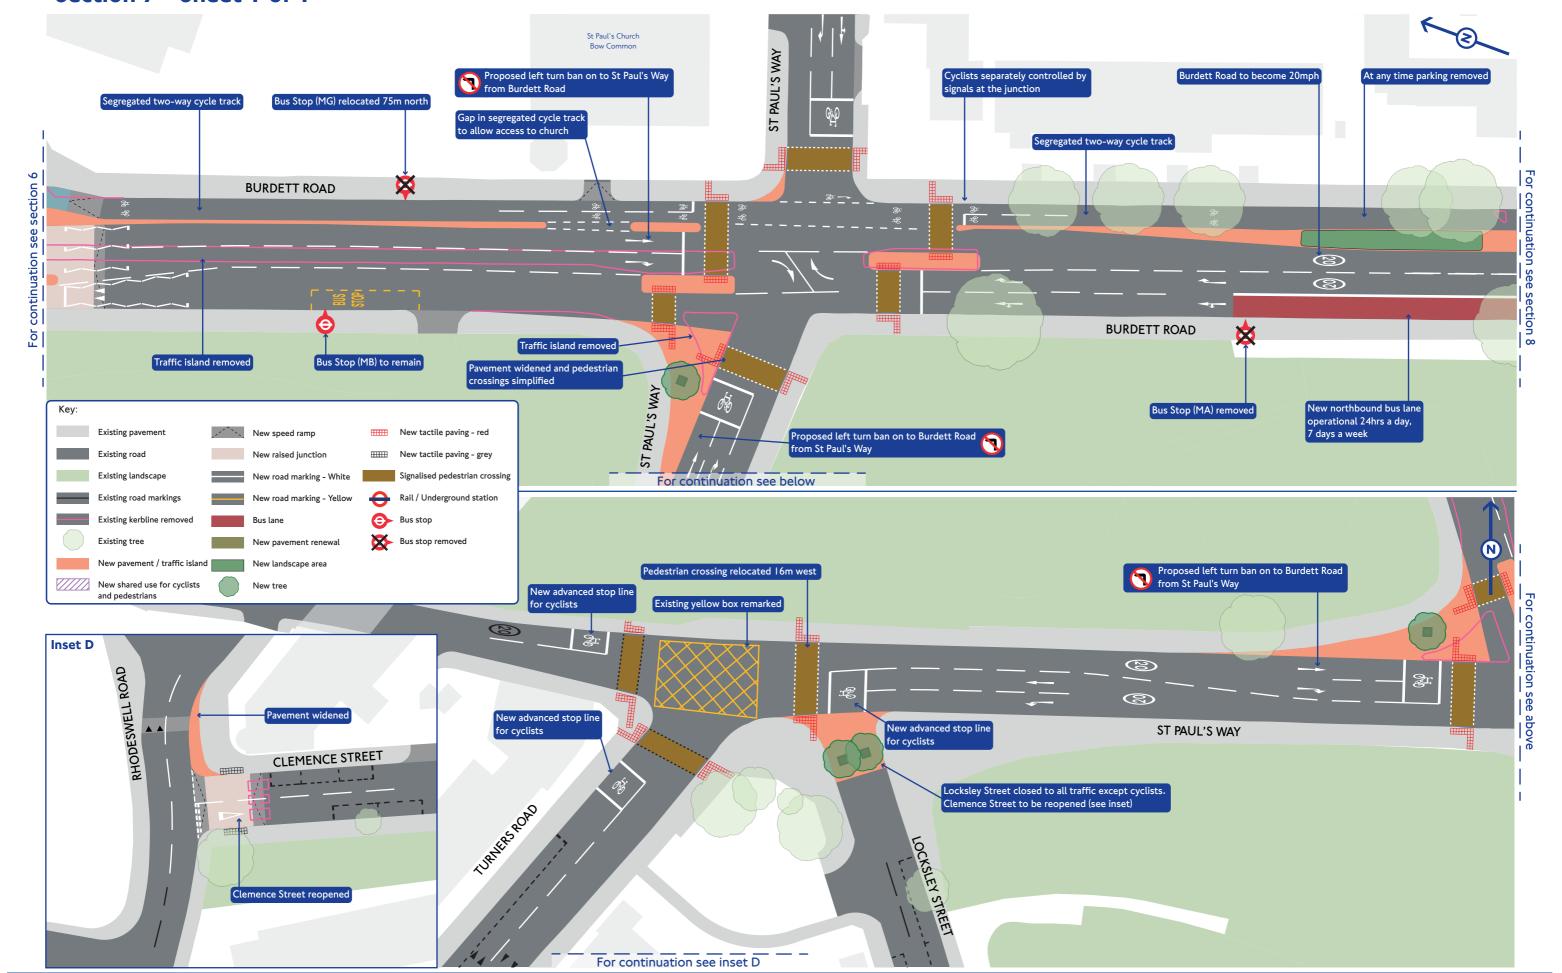

#### Cycleway between Hackney and the Isle of Dogs Section 1 - Sheet 1 of 4













# Cycleway between Hackney and the Isle of Dogs Section 1 - Sheet 3 of 4 For continuation see section 1- Sheet 2







#### Cycleway between Hackney and the Isle of Dogs Section 1 - Sheet 4 of 4









#### Cycleway between Hackney and the Isle of Dogs Section 2 - Sheet 1 of 1









## Cycleway between Hackney and the Isle of Dogs Section 4 - Sheet 1 of 1







#### Cycleway between Hackney and the Isle of Dogs Section 5 - Sheet 1 of 1







#### Cycleway between Hackney and the Isle of Dogs Section 6 - Sheet 1 of 1







#### Cycleway between Hackney and the Isle of Dogs Section 7 - Sheet 1 of 1







#### Cycleway between Hackney and the Isle of Dogs Section 8 - Sheet 1 of 1







#### Cycleway between Hackney and the Isle of Dogs Section 9 - Sheet 1 of 1













#### Cycleway between Hackney and the Isle of Dogs Section 11 - Sheet 1 of 2







### Cycleway between Hackney and the Isle of Dogs Section 11 - Sheet 2 of 2