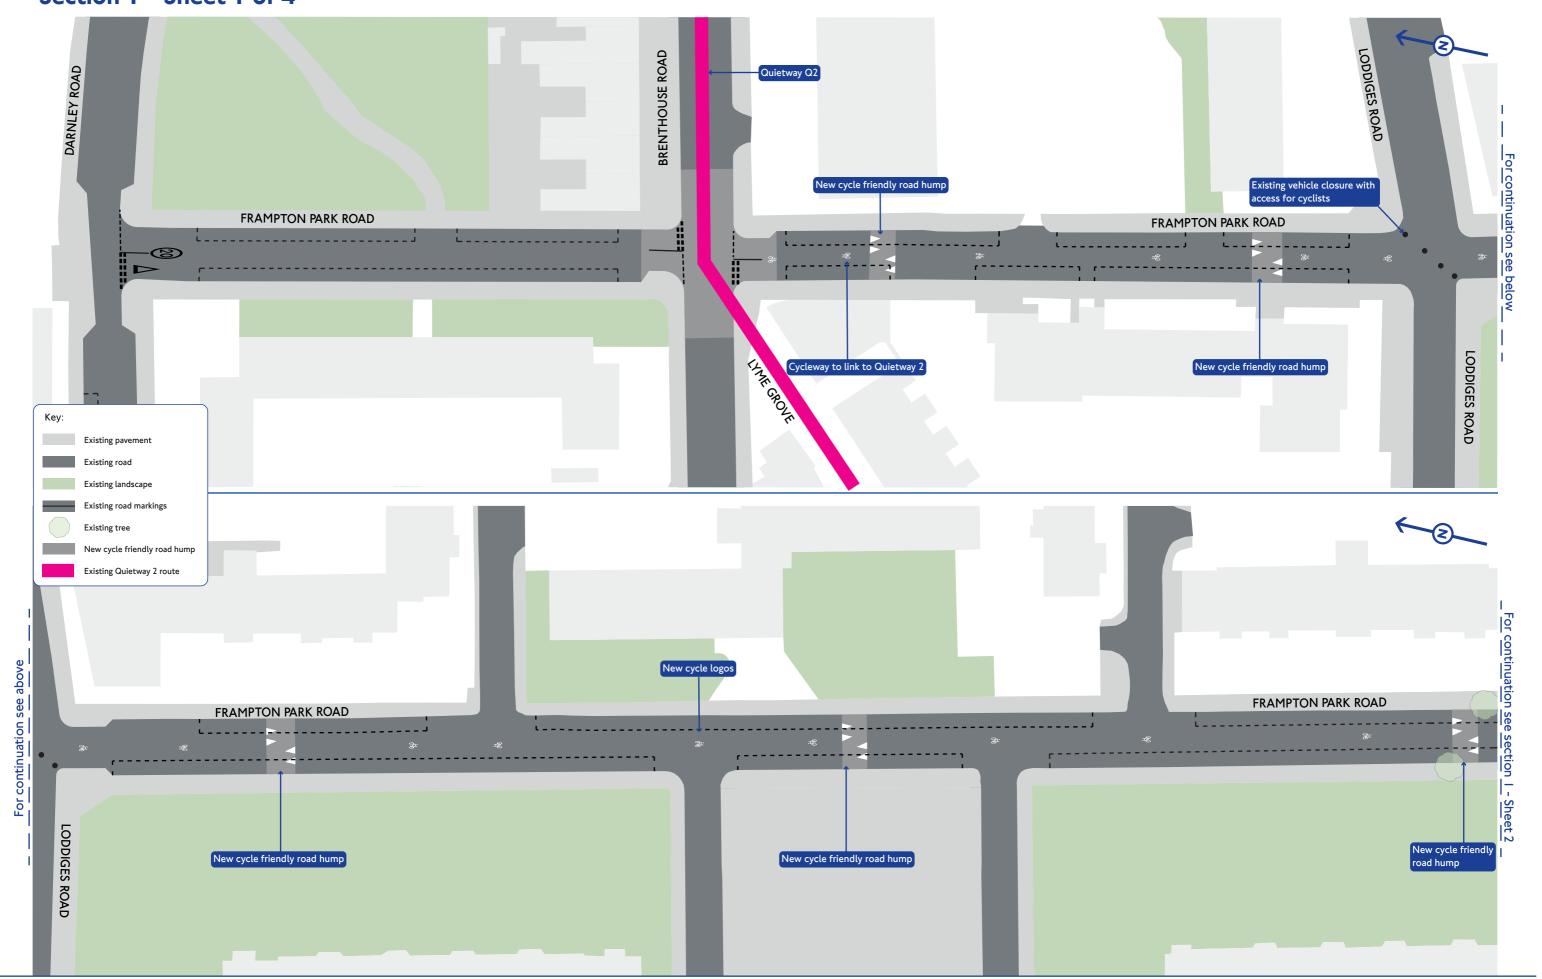

#### Cycleway between Hackney and the Isle of Dogs Section 1 - Sheet 1 of 4













# Cycleway between Hackney and the Isle of Dogs Section 1 - Sheet 3 of 4 For continuation see section 1- Sheet 2







#### Cycleway between Hackney and the Isle of Dogs Section 1 - Sheet 4 of 4









#### Cycleway between Hackney and the Isle of Dogs Section 2 - Sheet 1 of 1









## Cycleway between Hackney and the Isle of Dogs Section 4 - Sheet 1 of 1







#### Cycleway between Hackney and the Isle of Dogs Section 5 - Sheet 1 of 1







#### Cycleway between Hackney and the Isle of Dogs Section 6 - Sheet 1 of 1







#### Cycleway between Hackney and the Isle of Dogs Section 7 - Sheet 1 of 1







#### Cycleway between Hackney and the Isle of Dogs Section 8 - Sheet 1 of 1







#### Cycleway between Hackney and the Isle of Dogs Section 9 - Sheet 1 of 1