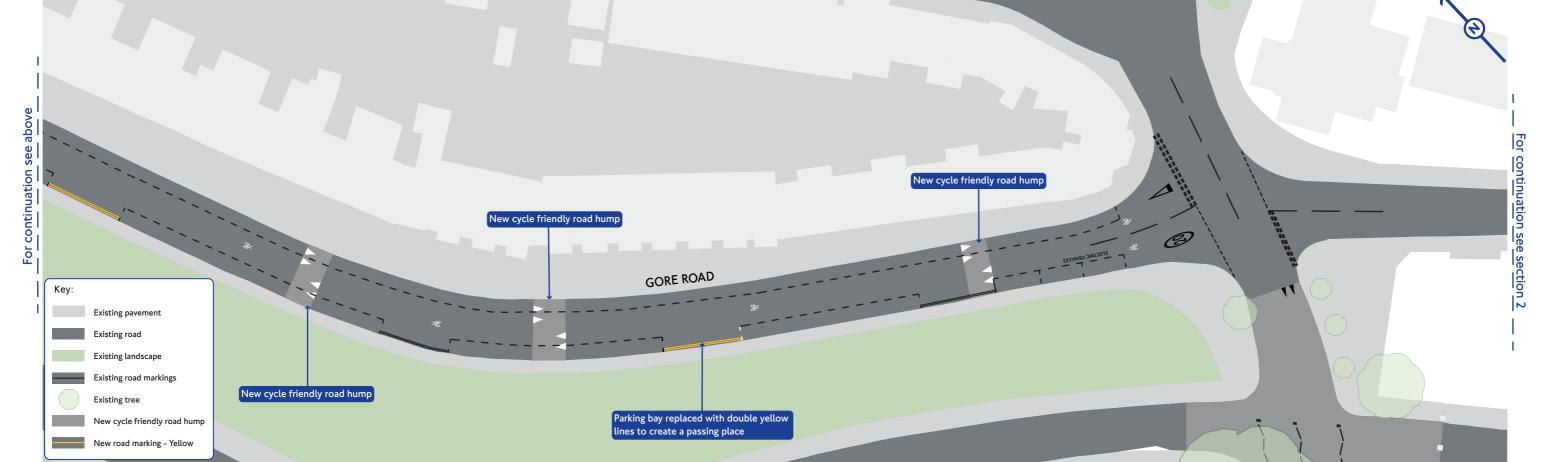

#### Cycleway between Hackney and the Isle of Dogs Section 1 - Sheet 1 of 4













# Cycleway between Hackney and the Isle of Dogs Section 1 - Sheet 3 of 4 For continuation see section 1- Sheet 2







#### Cycleway between Hackney and the Isle of Dogs Section 1 - Sheet 4 of 4









#### Cycleway between Hackney and the Isle of Dogs Section 2 - Sheet 1 of 1









## Cycleway between Hackney and the Isle of Dogs Section 4 - Sheet 1 of 1







#### Cycleway between Hackney and the Isle of Dogs Section 5 - Sheet 1 of 1







#### Cycleway between Hackney and the Isle of Dogs Section 6 - Sheet 1 of 1







#### Cycleway between Hackney and the Isle of Dogs Section 7 - Sheet 1 of 1







#### Cycleway between Hackney and the Isle of Dogs Section 8 - Sheet 1 of 1







#### Cycleway between Hackney and the Isle of Dogs Section 9 - Sheet 1 of 1













#### Cycleway between Hackney and the Isle of Dogs Section 11 - Sheet 1 of 2







### Cycleway between Hackney and the Isle of Dogs Section 11 - Sheet 2 of 2