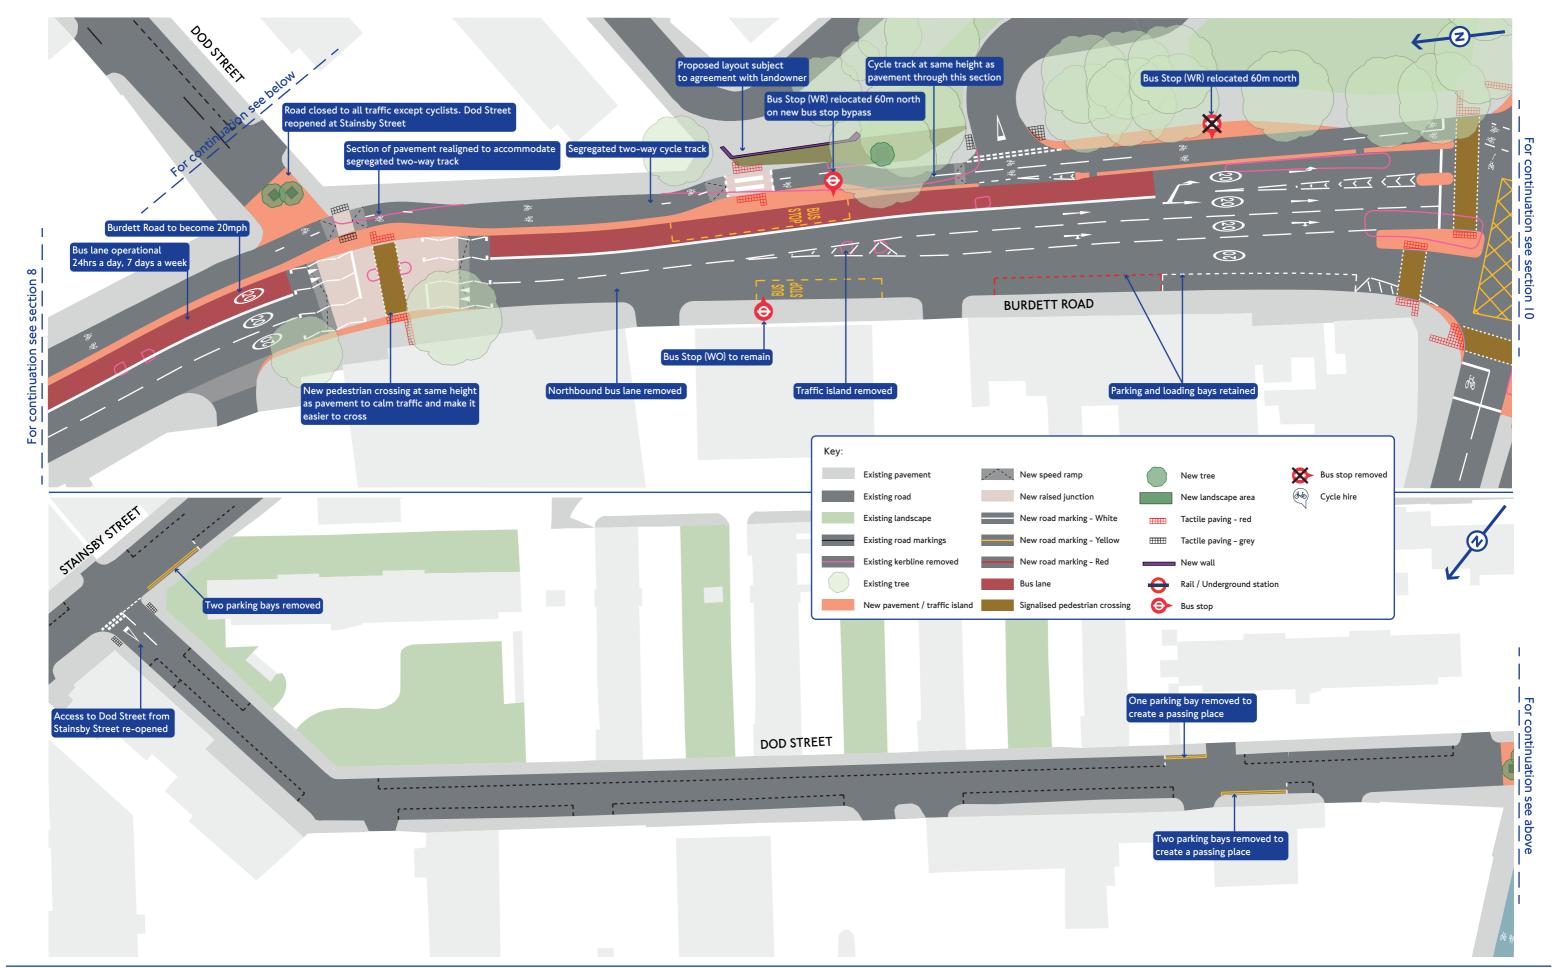

1 of 4













# Cycleway between Hackney and the Isle of Dogs Section 1 - Sheet 3 of 4 For continuation see section 1- Sheet 2







#### Cycleway between Hackney and the Isle of Dogs Section 1 - Sheet 4 of 4









#### Cycleway between Hackney and the Isle of Dogs Section 2 - Sheet 1 of 1









## Cycleway between Hackney and the Isle of Dogs Section 4 - Sheet 1 of 1







#### Cycleway between Hackney and the Isle of Dogs Section 5 - Sheet 1 of 1







#### Cycleway between Hackney and the Isle of Dogs Section 6 - Sheet 1 of 1







#### Cycleway between Hackney and the Isle of Dogs Section 7 - Sheet 1 of 1







#### Cycleway between Hackney and the Isle of Dogs Section 8 - Sheet 1 of 1







#### Cycleway between Hackney and the Isle of Dogs Section 9 - Sheet 1 of 1













#### Cycleway between Hackney and the Isle of Dogs Section 11 - Sheet 1 of 2







### Cycleway between Hackney and the Isle of Dogs Section 11 - Sheet 2 of 2