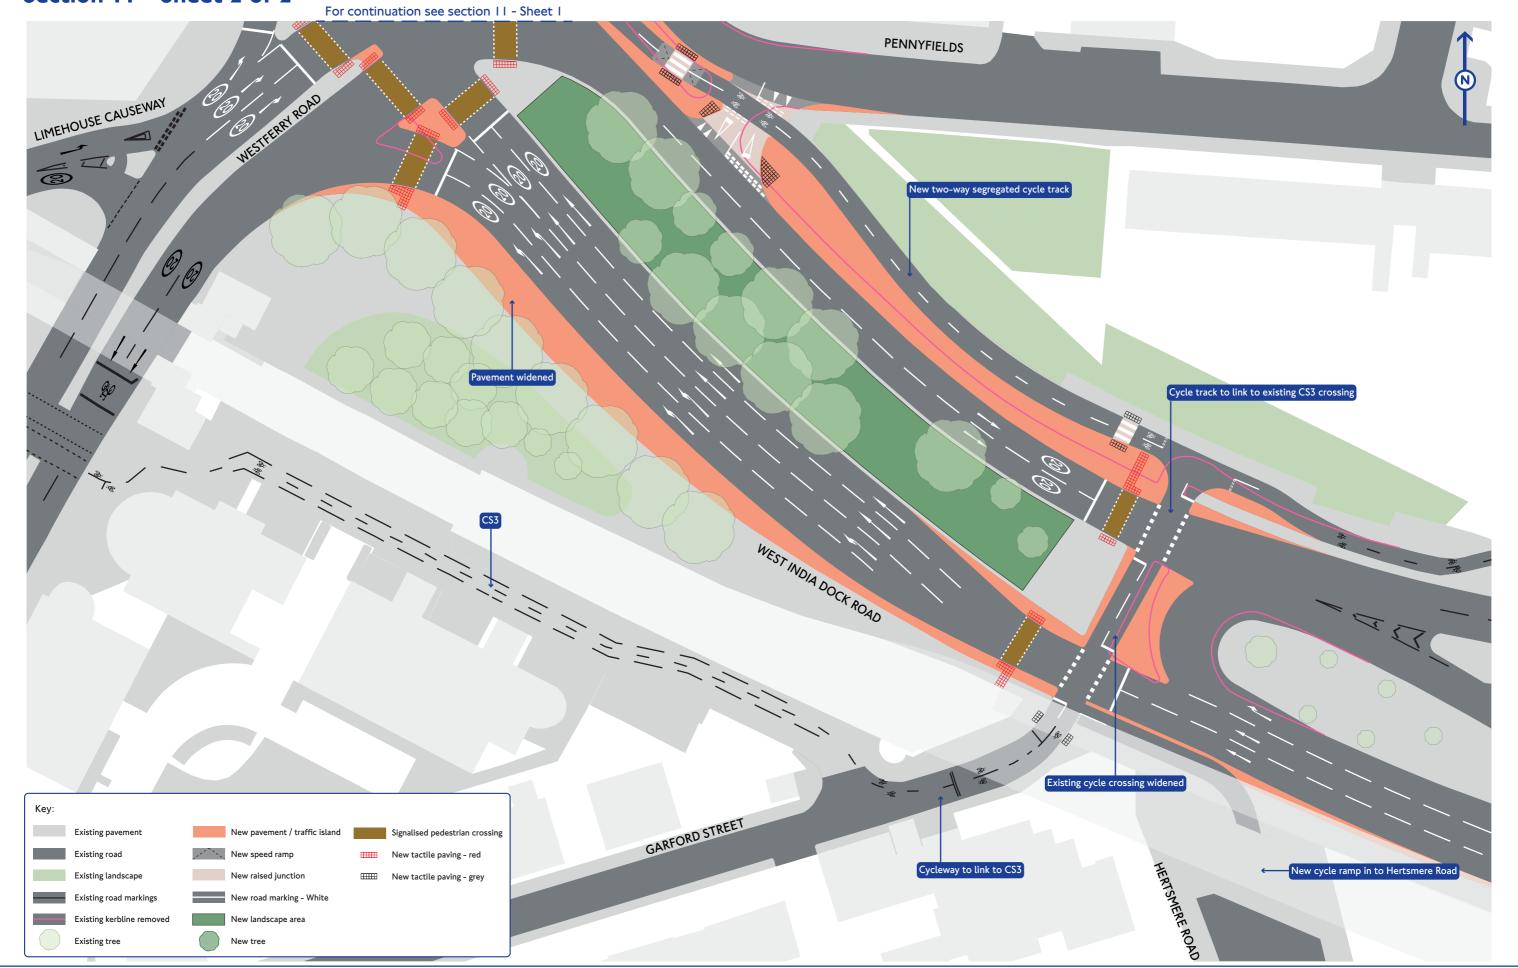

the Isle of Dogs Section 1 - Sheet 4 of 4









#### Cycleway between Hackney and the Isle of Dogs Section 2 - Sheet 1 of 1









## Cycleway between Hackney and the Isle of Dogs Section 4 - Sheet 1 of 1







#### Cycleway between Hackney and the Isle of Dogs Section 5 - Sheet 1 of 1







#### Cycleway between Hackney and the Isle of Dogs Section 6 - Sheet 1 of 1







#### Cycleway between Hackney and the Isle of Dogs Section 7 - Sheet 1 of 1







#### Cycleway between Hackney and the Isle of Dogs Section 8 - Sheet 1 of 1







#### Cycleway between Hackney and the Isle of Dogs Section 9 - Sheet 1 of 1













#### Cycleway between Hackney and the Isle of Dogs Section 11 - Sheet 1 of 2







### Cycleway between Hackney and the Isle of Dogs Section 11 - Sheet 2 of 2