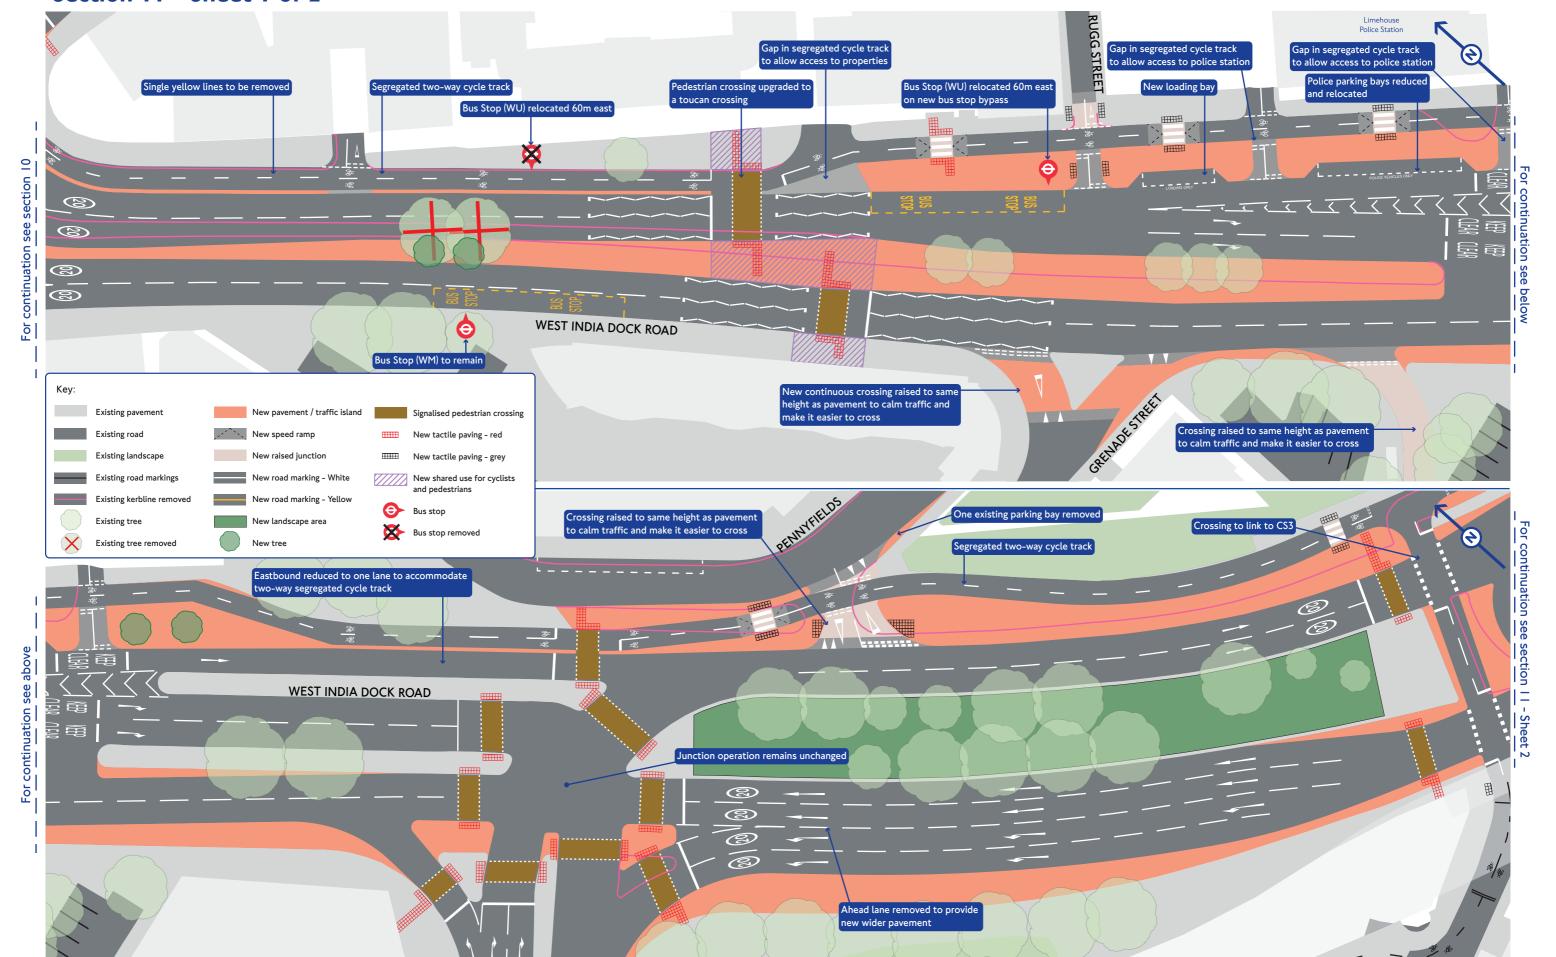

4 For continuation see section 1- Sheet 2







#### Cycleway between Hackney and the Isle of Dogs Section 1 - Sheet 4 of 4









#### Cycleway between Hackney and the Isle of Dogs Section 2 - Sheet 1 of 1









## Cycleway between Hackney and the Isle of Dogs Section 4 - Sheet 1 of 1







#### Cycleway between Hackney and the Isle of Dogs Section 5 - Sheet 1 of 1







#### Cycleway between Hackney and the Isle of Dogs Section 6 - Sheet 1 of 1







#### Cycleway between Hackney and the Isle of Dogs Section 7 - Sheet 1 of 1







#### Cycleway between Hackney and the Isle of Dogs Section 8 - Sheet 1 of 1







#### Cycleway between Hackney and the Isle of Dogs Section 9 - Sheet 1 of 1













#### Cycleway between Hackney and the Isle of Dogs Section 11 - Sheet 1 of 2







### Cycleway between Hackney and the Isle of Dogs Section 11 - Sheet 2 of 2