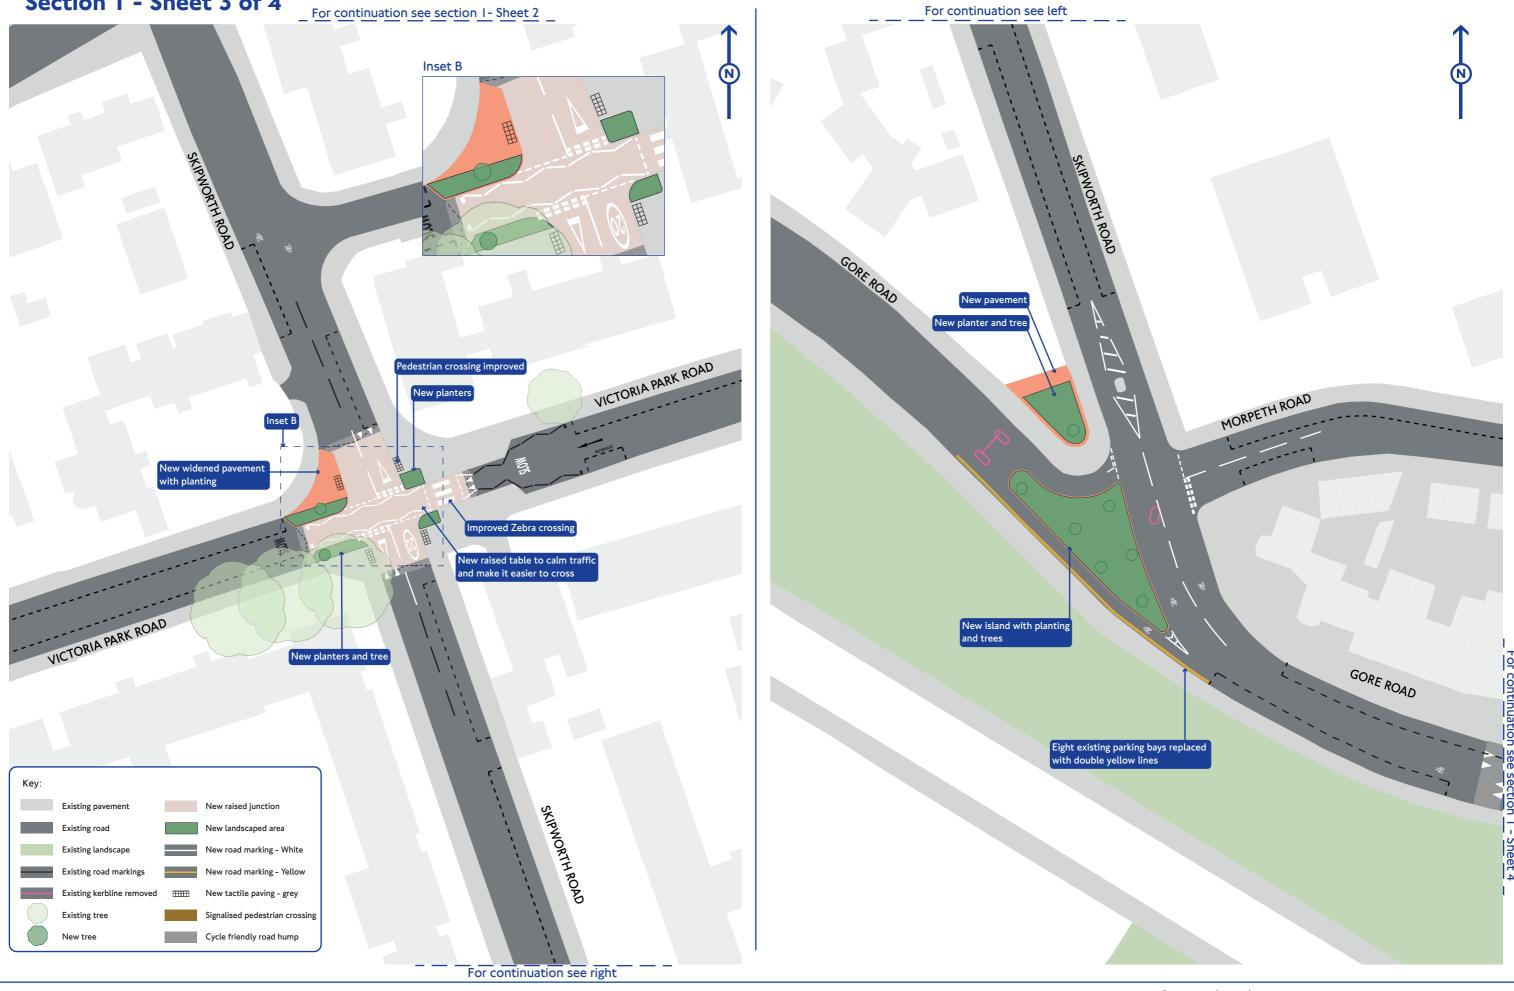

# Cycleway between Hackney and the Isle of Dogs Section 1 - Sheet 3 of 4 For continuation see section 1- Sheet 2