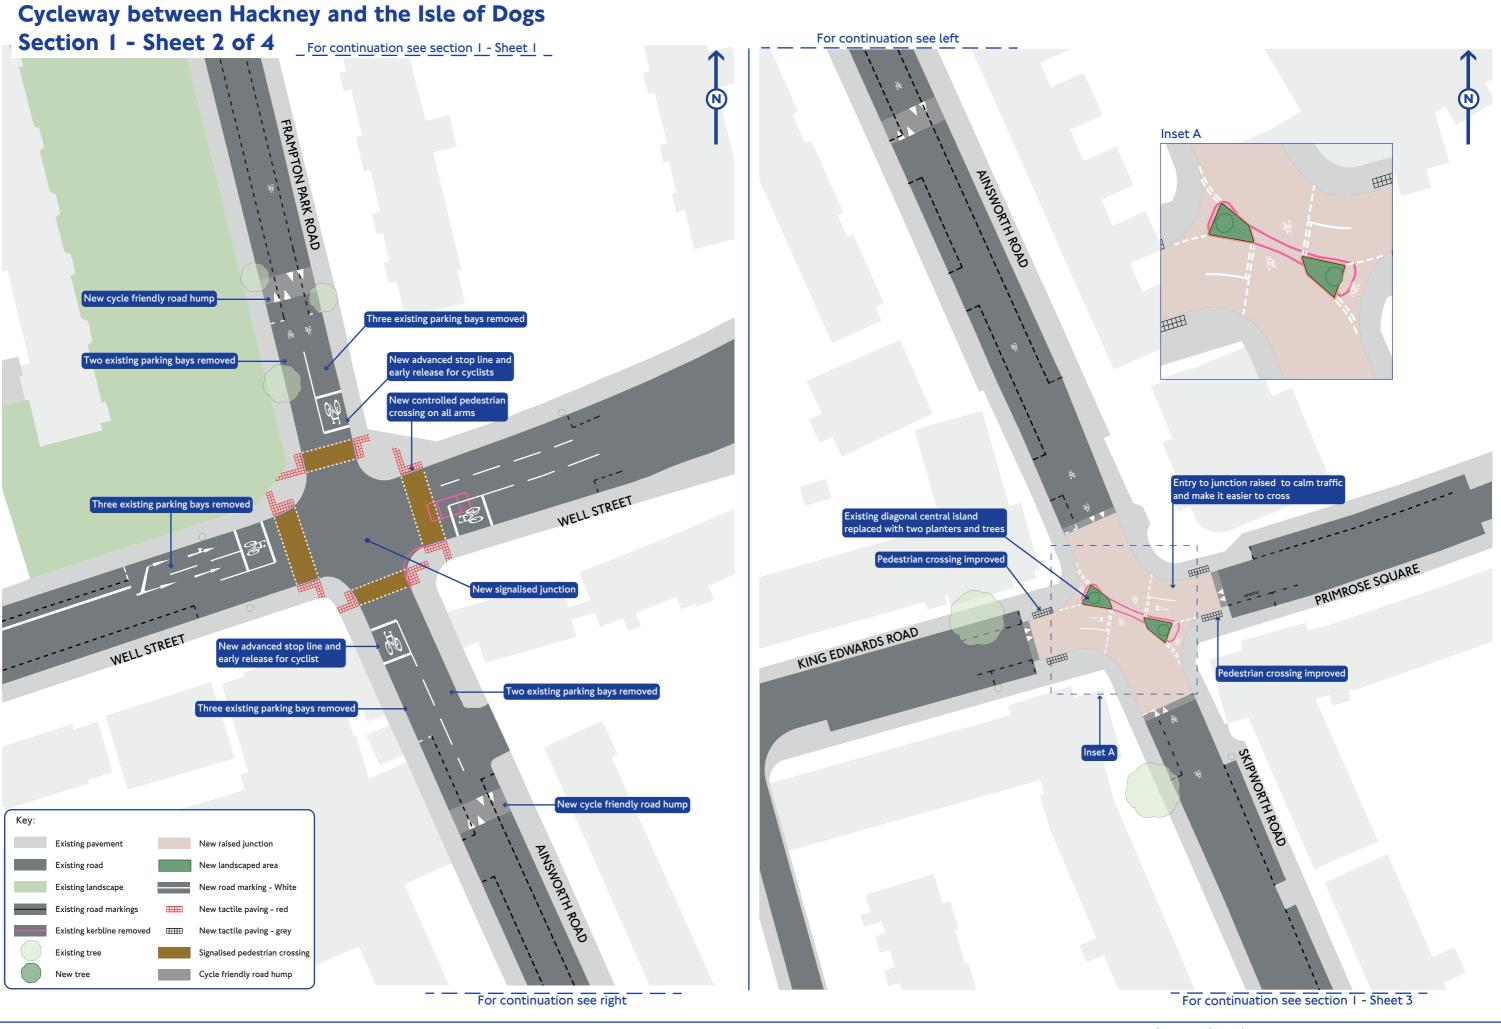

#### Cycleway between Hackney and the Isle of Dogs Section 1 - Sheet 1 of 4













# Cycleway between Hackney and the Isle of Dogs Section 1 - Sheet 3 of 4 For continuation see section 1- Sheet 2







#### Cycleway between Hackney and the Isle of Dogs Section 1 - Sheet 4 of 4









#### Cycleway between Hackney and the Isle of Dogs Section 2 - Sheet 1 of 1









## Cycleway between Hackney and the Isle of Dogs Section 4 - Sheet 1 of 1







#### Cycleway between Hackney and the Isle of Dogs Section 5 - Sheet 1 of 1







#### Cycleway between Hackney and the Isle of Dogs Section 6 - Sheet 1 of 1







#### Cycleway between Hackney and the Isle of Dogs Section 7 - Sheet 1 of 1







#### Cycleway between Hackney and the Isle of Dogs Section 8 - Sheet 1 of 1







#### Cycleway between Hackney and the Isle of Dogs Section 9 - Sheet 1 of 1













##