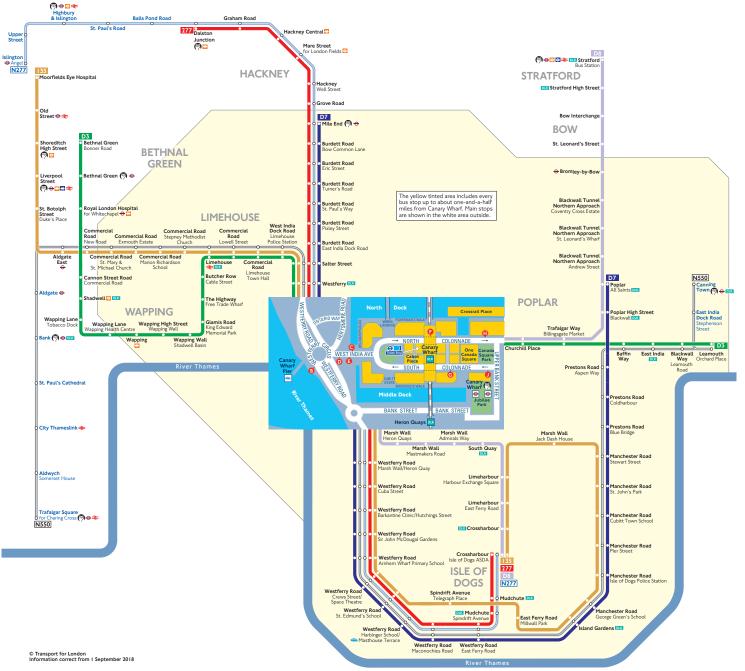

# **Buses from Canary Wharf**

### Route finder

| Bus route | Towards          | Bus stops      |
|-----------|------------------|----------------|
| 135       | Crossharbour     | 0000           |
|           | Old Street       | 899999         |
| 277       | Crossharbour     | 0000           |
|           | Dalston Junction | 89999          |
| D3        | Bethnal Green    | 8860           |
|           | Leamouth         | <b>000</b>     |
| D7        | Mile End         | 89860          |
|           | Poplar           | 0000           |
| D8        | Crossharbour     | 000            |
|           | Stratford        | B <b>G G B</b> |

#### Night buses

| Bus route | Towards          | Bus stops |
|-----------|------------------|-----------|
| N277      | Crossharbour     | 0000      |
|           | Islington        | 808880    |
| N550      | Canning Town     | 000000    |
|           | Trafalgar Square | 000000    |