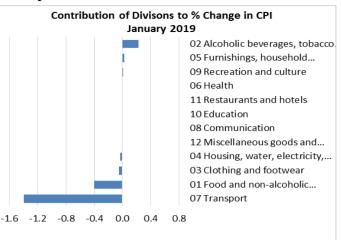

#### **Total All Divisions Contribution**

As depicted in Graph 2, Transport and Food and Non Alcoholic Beverages divisions were the main contributors to the overall decrease of 1.6 percent in the All Division Consumer Price Index.

On the other hand there were offsetting contributions from Alcoholic Beverages and Tobacco division with 0.2 percent increase.

Source: Samoa Bureau of Statistics

# **Consumer Price Index (% Change)**

The 1.6 percent decrease in the Overall Index was mainly due to a decrease of 8.4 percent in Transport index. Clothing and Footwear index recorded a decrease of 2.7 percent influenced by back to school sales for school uniform and footwear items, while Food and Non Alcoholic Beverages, Housing, Water, Electricity Gas and Other Fuel and Miscellaneous Goods and Services indices showed decreases of 1.0, 0.3 and 0.2 percent respectively

On the contrary, increases were recorded for Alcoholic Beverages and Tobacco with 1.6 percent stemming from increased prices for cigarettes, Furnishing, Household Equipment and Maintenance with 0.8 percent and Recreation and culture with 0.1 percent.

No changes were recorded for the Health, Communication, Education and Restaurants indices. Graphically presented in Graph 3 is the January 2019 percentage change for all divisions from December 2018.

Source: Samoa Bureau of Statistics