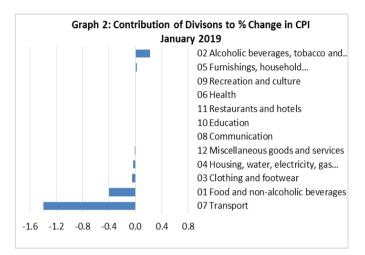

#### **Total All Divisions Contribution**

As depicted in Graph 2, Transport and Food and Non Alcoholic Beverages divisions were the main contributors to the overall decrease of 1.6 percent in the All Division Consumer Price Index.

On the other hand there were offsetting contributions from Alcoholic Beverages and Tobacco division with 0.2 percent increase.

Source: Samoa Bureau of Statistics