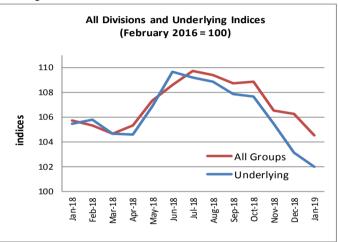

# Underlying Indices 1/

The All Items Underlying Index for January 2019 registered a decrease of 1.1 percent when compared to December 2018, and a decrease of 3.2 percent when compared to January 2018. The Imported Items Underlying Index registered a decrease of 1.6 percent, while the Local Items Underlying Index recorded no change from the previous month.

Underlying inflation is a measure of inflation that excludes certain items that face volatile price movements. Underlying inflation eliminates products that can have temporary price shocks because these shocks can diverge from the overall trend of inflation and give a false measure of inflation.