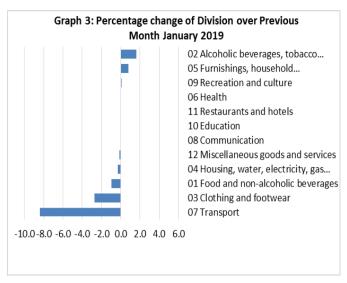

# **Consumer Price Index (% Change)**

The 1.6 percent decrease in the Overall Index was mainly due to a decrease of 8.4 percent in Transport index. Clothing and Footwear index recorded a decrease of 2.7 percent influenced by back to school sales for school uniform and footwear items, while Food and Non Alcoholic Beverages, Housing, Water, Electricity Gas and Other Fuel and Miscellaneous Goods and Services indices showed decreases of 1.0, 0.3 and 0.2 percent respectively

On the contrary, increases were recorded for Alcoholic Beverages and Tobacco with 1.6 percent stemming from increased prices for cigarettes, Furnishing, Household Equipment and Maintenance with 0.8 percent and Recreation and culture with 0.1 percent.

No changes were recorded for the Health, Communication, Education and Restaurants indices. Graphically presented in Graph 3 is the January 2019 percentage change for all divisions from December 2018.

Source: Samoa Bureau of Statistics