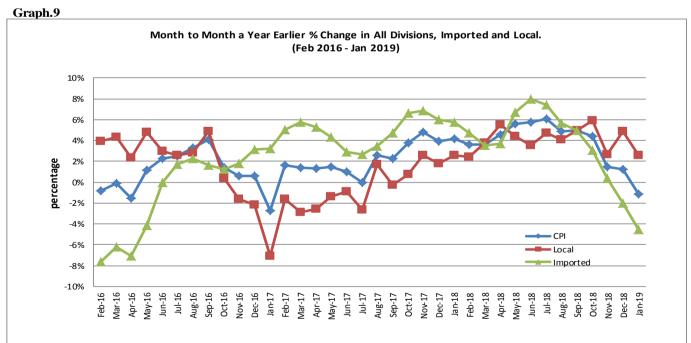

#### **Inflation Rate**

The average annual inflation rate for the year ended January 2019 was 3.7 percent. For the twelve months ending January 2018 the inflation rate was 2.4 percent. Presented in Graph 4 is the average annual inflation rate (January 2018 - January 2019).