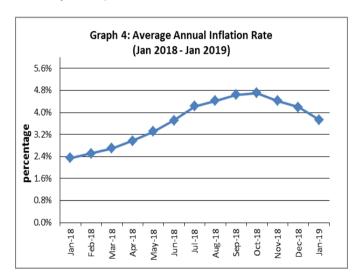

#### **Inflation Rate**

The average annual inflation rate for the year ended January 2019 was 3.7 percent. For the twelve months ending January 2018 the inflation rate was 2.4 percent. Presented in Graph 4 is the average annual inflation rate (January 2018 - January 2019).