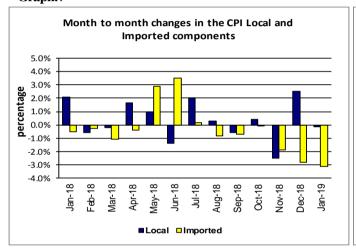

#### SUMMARY

The Consumer Price Index for January 2019 was 1.6 percent lower than in December 2018 and was 1.1 percent lower than January 2018.

The decrease of the Imported Goods Component by 3.1 percent reflects lower prices for fuel and imported food which also contributed to the decrease of 1.6 percent in the All Items Consumer Price Index.

The Local Goods Component also registered a decrease of 0.2 percent from the previous month. Graph 1 shows the month to month percentage changes in the Consumer Price Index by all Divisions from January 2018 to January 2019.

# **Imported Goods Component**

The Imported Goods Component of the Consumer Price Index registered a decrease of 3.1 percent when compared to the previous month. This decrease was mainly due to lower prices recorded for fuel (petrol, diesel and kerosene), chicken leg quarter, rice, milk and school uniform.

# **Local Goods Component**

Decreased prices recorded for airline fare (Apia-Auckland-Apia) have resulted in the 0.2 percent decrease in the Local Good Component.