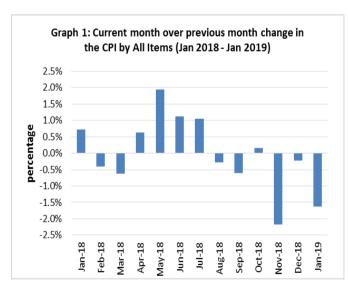

The Local Goods Component also registered a decrease of 0.2 percent from the previous month. Graph 1 shows the month to month percentage changes in the Consumer Price Index by all Divisions from January 2018 to January 2019.

Source: Samoa Bureau of Statistics