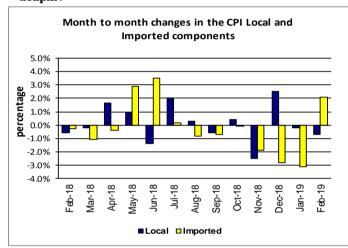

#### SUMMARY

The Consumer Price Index for February 2019 was 0.7 percent higher than January 2019, and no change when compared to February 2018.

The increase of the Imported Goods component by 2.1 percent from the previous month was due to higher prices for imported food and spirit which were also the main contributors to the increase of 0.7 percent in the All Items Consumer Price Index.

Decreased prices recorded for local food was result in the 0.7 percent decrease in the Local Good Component. Graph 1 shows the month to month percentage changes in the Consumer Price Index by all Divisions from February 2018 to February 2019.

### **Imported Goods Component**

The Imported Goods Component of the Consumer Price Index registered an increase of 2.1 percent when compared to the previous month. This increase was mainly due to higher prices recorded for chicken leg quarter, raw sugar, canned fish, spirit, cargo short and shirt.

### **Local Goods Component**

Decreased prices recorded for taro, fresh fish (piece, string and large), koko samoa, green banana, coconut, taamu and head cabbage have resulted in the 0.7 percent decrease in the Local Good Component.