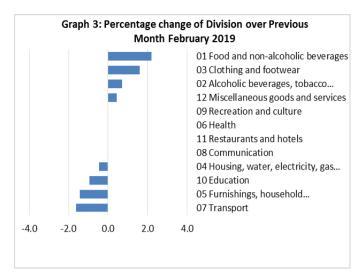

### **Consumer Price Index (% Change)**

The 0.7 percent increase in the Overall Index was mainly due to an increase of 2.2 percent in the Food and Non Alcoholic Beverages index. Clothing and Footwear index also recorded an increase of 1.6 percent, while Alcoholic Beverages and Tobacco and Miscellaneous Goods and Services indices showed increases of 0.7 and 0.4 percent respectively.

On the contrary, decreases were recorded for other divisions namely Transport with 1.6 percent, Furnishing, Household Equipment and Maintenance with 1.4 percent, Education with 0.9 percent and Housing, Water, Electricity, Gas and other Fuels with 0.5 percent.

No changes were recorded for Health, Communication, Recreation and Culture and Restaurants indices. Graphically presented in Graph 3 is the February 2019 percentage change for all divisions from January 2019.

Source: Samoa Bureau of Statistics