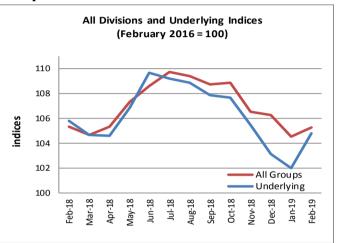

### Underlying Indices 1/

The All Items Underlying Index for February 2019 registered an increase of 2.7 percent when compared to January 2019, and a decrease of 0.9 percent when compared to February 2018. The Imported Items Underlying Index registered an increase of 3.9 percent, while the Local Items Underlying Index also recorded an increase of 0.2 percent.