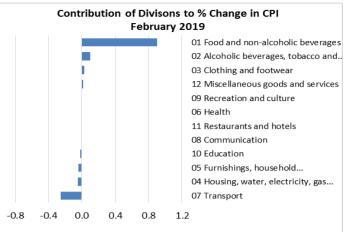

### **Total All Divisions Contribution**

Food and Non Alcoholic Beverages and Alcoholic Beverages and Tobacco divisions were the main contributors to the overall increase of 0.7 percent in the All Division Consumer Price Index.

On the other hand, there was offsetting negative contribution from the Transport division with 0.1 percent.

Source: Samoa Bureau of Statistics

### **Consumer Price Index (% Change)**

The 0.7 percent increase in the Overall Index was mainly due to an increase of 2.2 percent in the Food and Non Alcoholic Beverages index. Clothing and Footwear index also recorded an increase of 1.6 percent, while Alcoholic Beverages and Tobacco and Miscellaneous Goods and Services indices showed increases of 0.7 and 0.4 percent respectively.

On the contrary, decreases were recorded for other divisions namely Transport with 1.6 percent, Furnishing, Household Equipment and Maintenance with 1.4 percent, Education with 0.9 percent and Housing, Water, Electricity, Gas and other Fuels with 0.5 percent.

No changes were recorded for Health, Communication, Recreation and Culture and Restaurants indices. Graphically presented in Graph 3 is the February 2019 percentage change for all divisions from January 2019.