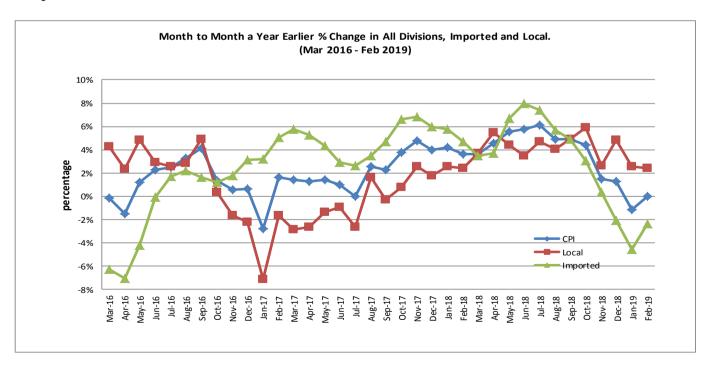

### **Inflation Rate**

The average annual inflation rate for the year ended February 2019 was 3.4 percent. For the twelve months ending February 2018 the inflation rate was 2.5 percent. Presented in Graph 4 is the average annual inflation rate (February 2018 - February 2019).