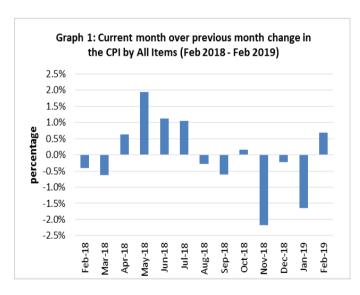

Decreased prices recorded for local food was result in the 0.7 percent decrease in the Local Good Component. Graph 1 shows the month to month percentage changes in the Consumer Price Index by all Divisions from February 2018 to February 2019.

Source: Samoa Bureau of Statistics