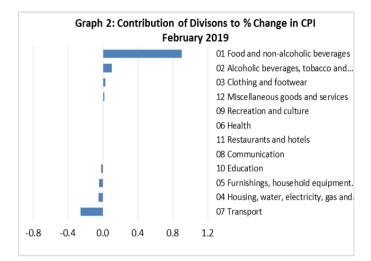

### **Total All Divisions Contribution**

Food and Non Alcoholic Beverages and Alcoholic Beverages and Tobacco divisions were the main contributors to the overall increase of 0.7 percent in the All Division Consumer Price Index.

On the other hand, there was offsetting negative contribution from the Transport division with 0.1 percent.

Source: Samoa Bureau of Statistics