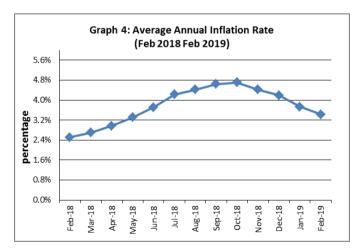

### **Inflation Rate**

The average annual inflation rate for the year ended February 2019 was 3.4 percent. For the twelve months ending February 2018 the inflation rate was 2.5 percent. Presented in Graph 4 is the average annual inflation rate (February 2018 - February 2019).

Source: Samoa Bureau of Statistics

The attached Tables and Graphs provide the user with more detailed analysis.