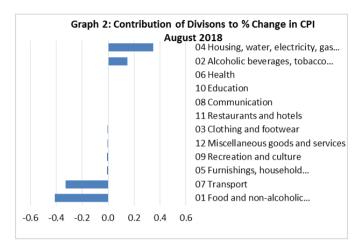

#### **Total All Divisions Contribution**

Food and Non Alcoholic Beverages along with Transport division were the main contributors to the overall decrease of 0.3 percent in the All Division Consumer Price Index.

On the other hand, there were offsetting positive contributions from Housing, Water, Electricity, Gas and other Fuels with 0.3 and Alcoholic Beverages and Tobacco division with 0.1 percent increases.