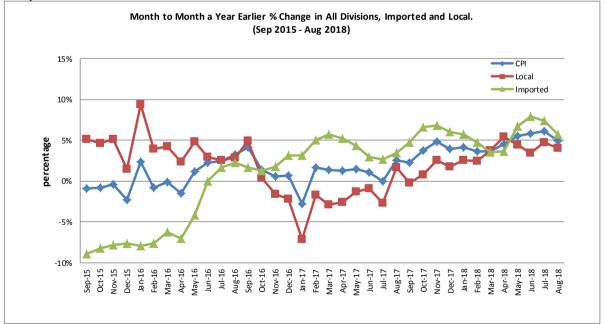

The Local Goods Component recorded an increase of 0.3 percent over July 2018. Figure 1 shows the month to month percentage changes in the Consumer Price Index by all Divisions from August 2017 to August 2018.

Source : Samoa Bureau of Statistics