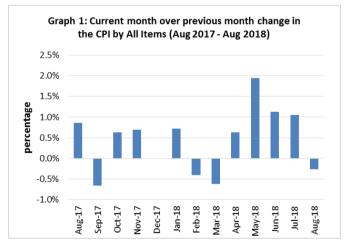

The Local Goods Component recorded an increase of 0.3 percent over July 2018. Figure 1 shows the month to month percentage changes in the Consumer Price Index by all Divisions from August 2017 to August 2018.