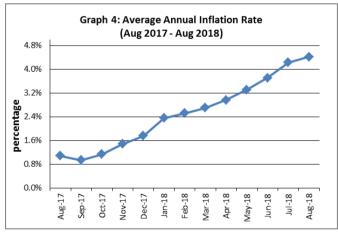

## Inflation Rate

The average annual inflation rate for the year ended August 2018 was 4.4 percent. For the twelve months ending August 2017 the inflation rate was 1.1 percent. Presented in Fig 4 is the average annual inflation rate (August 2017 -August 2018).

Source : Samoa Bureau of Statistics

The attached Tables and Graphs provide the user with more detailed analysis.