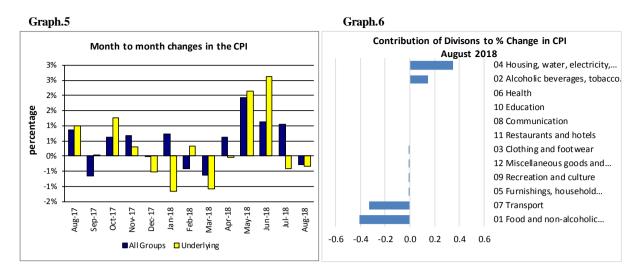

The Local Goods Component recorded an increase of 0.3 percent over July 2018. Figure 1 shows the month to month percentage changes in the Consumer Price Index by all Divisions from August 2017 to August 2018.

Source : Samoa Bureau of Statistics

#### **Total All Divisions Contribution**

Food and Non Alcoholic Beverages along with Transport division were the main contributors to the overall decrease of 0.3 percent in the All Division Consumer Price Index.

On the other hand, there were offsetting positive contributions from Housing, Water, Electricity, Gas and other Fuels with 0.3 and Alcoholic Beverages and Tobacco division with 0.1 percent increases.

On the contrary, increases were recorded for other divisions namely Housing, Water, Electricity, Gas and other Fuels with 3.5 percent and Alcoholic Beverages and Tobacco with 1.1 percent.

No changes were recorded for the Health, Communication, Education and Restaurants indices. Graphically presented in Fig 3 is the August 2018 percentage change for all divisions from July 2018.