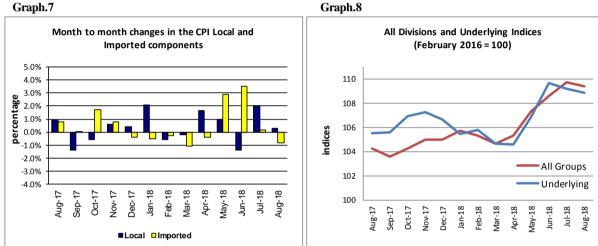

### Underlying Indices <sup>1/</sup>

The All Items Underlying Index for August 2018 registered a decrease of 0.3 percent when compared to July 2018, and an increase of 3.1 percent when compared to August 2017. The Imported Items Underlying Index registered a decrease of 0.5 percent, while the Local Items Underlying Index recorded an increase of 0.1 percent.