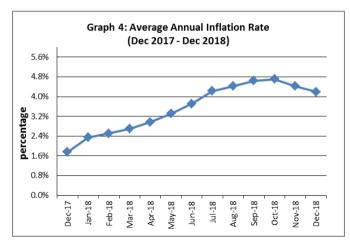

### **Inflation Rate**

The average annual inflation rate for the year ended December 2018 was 4.2 percent. For the twelve months ending December 2017 the inflation rate was 1.8 percent. Presented in Graph 4 is the average annual inflation rate (December 2017 - December 2018).

Source: Samoa Bureau of Statistics

The attached Tables and Graphs provide the user with more detailed analysis.