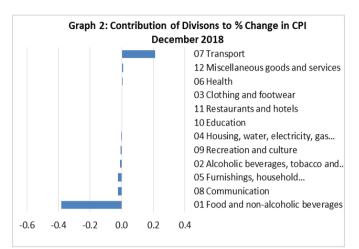

### **Total All Divisions Contribution**

The Food and Non Alcoholic Beverages division, with a negative contribution of 0.38 percent, was the main contributor to the overall decrease of 0.2 percent in the All Division Consumer Price Index

On the other hand, there was offsetting positive contribution from the Transport division with 0.21 percent.

Source: Samoa Bureau of Statistics