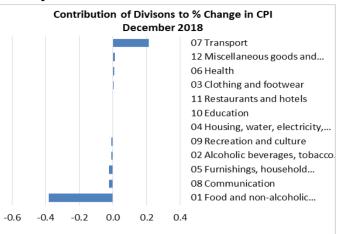

### **Total All Divisions Contribution**

The Food and Non Alcoholic Beverages division, with a negative contribution of 0.38 percent, was the main contributor to the overall decrease of 0.2 percent in the All Division Consumer Price Index

On the other hand, there was offsetting positive contribution from the Transport division with 0.21 percent.

Source: Samoa Bureau of Statistics

No changes were recorded for the Housing, Water, Electricity, Gas and other Fuels, Education and Restaurants indices. Graphically presented in Graph 3 is the December 2018 percentage change for all divisions from November 2018.