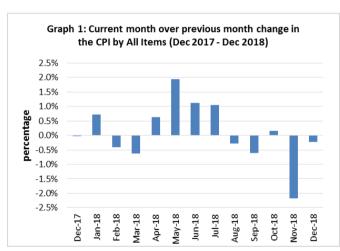

The Local Goods Component recorded an increase of 2.6 percent over November 2018. Graph 1 shows the month to month percentage changes in the Consumer Price Index by all Divisions from December 2017 to December 2018.

Source : Samoa Bureau of Statistics