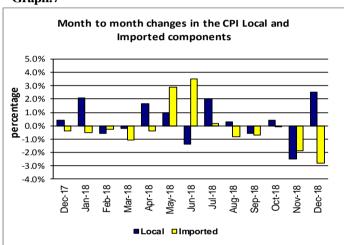

### SUMMARY

The Consumer Price Index for December 2018 was 0.2 percent lower than in November 2018 and was 1.2 percent higher than December 2017.

The decrease of the Imported Goods Component by 2.8 percent reflects lower prices for imported food and television (LCD) which also contributed to the decrease of 0.2 percent in the All Items Consumer Price Index.

The Local Goods Component recorded an increase of 2.6 percent over November 2018. Graph 1 shows the month to month percentage changes in the Consumer Price Index by all Divisions from December 2017 to December 2018.

### **Imported Goods Component**

The Imported Goods Component of the Consumer Price Index registered a decrease of 2.8 percent when compared to the previous month. This decrease was mainly due to lower prices recorded for chicken leg quarter, rice, canned fish, pig trotter, apple, fuel (petrol) and television (LCD).

### **Local Goods Component**

Increased prices recorded for local food and airline fare have resulted in the 2.6 percent increase in the Local Good Component.