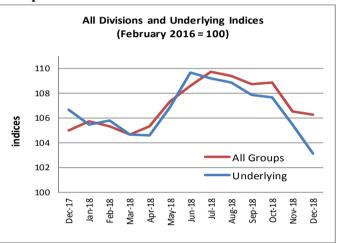

### Underlying Indices 1/

The All Items Underlying Index for December 2018 registered a decrease of 2.2 percent when compared to November 2018, and a decrease of 3.3 percent when compared to December 2017. The Imported Items Underlying Index registered a decrease of 3.1 percent, while the Local Items Underlying Index also recorded a decrease of 0.2 percent from the previous month.