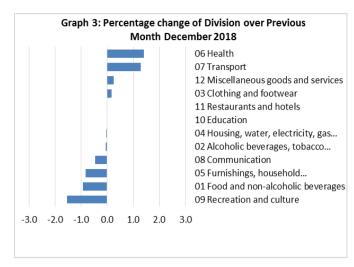

### **Consumer Price Index (% Change)**

The 0.2 percent decrease in the Overall Index was mainly due to a decrease of 1.5 percent in the Recreation and Culture index. The Food and Non Alcoholic Beverages, Furnishing, Household Equipment and Maintenance, Communication and Alcoholic Beverages and Tobacco indices showed decreases of 0.9, 0.8, 0.5 and 0.1 percent respectively.

On the contrary, increases were recorded for other divisions namely Health with 1.4 percent and Transport with 1.3 percent. Clothing and Footwear and Miscellaneous Goods and Services indices both registered slight increases of 0.2 percent.

No changes were recorded for the Housing, Water, Electricity, Gas and other Fuels, Education and Restaurants indices. Graphically presented in Graph 3 is the December 2018 percentage change for all divisions from November 2018.

Source: Samoa Bureau of Statistics