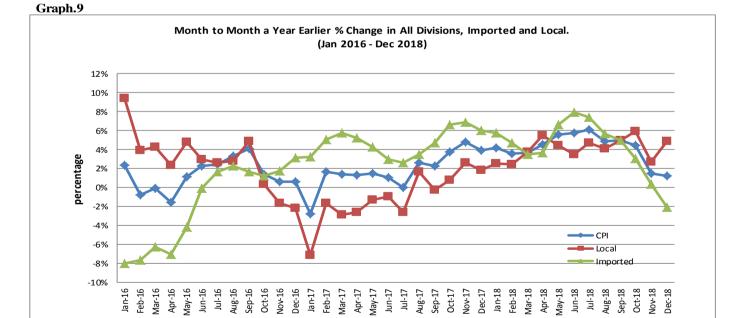

The Local Goods Component recorded an increase of 2.6 percent over November 2018. Graph 1 shows the month to month percentage changes in the Consumer Price Index by all Divisions from December 2017 to December 2018.

Source : Samoa Bureau of Statistics