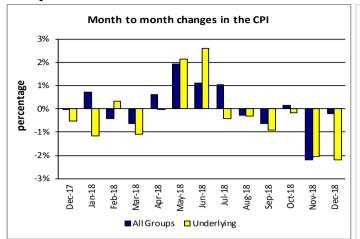

The Local Goods Component recorded an increase of 2.6 percent over November 2018. Graph 1 shows the month to month percentage changes in the Consumer Price Index by all Divisions from December 2017 to December 2018.

### **Consumer Price Index (% Change)**

The 0.2 percent decrease in the Overall Index was mainly due to a decrease of 1.5 percent in the Recreation and Culture index. The Food and Non Alcoholic Beverages, Furnishing, Household Equipment and Maintenance, Communication and Alcoholic Beverages and Tobacco indices showed decreases of 0.9, 0.8, 0.5 and 0.1 percent respectively.

On the contrary, increases were recorded for other divisions namely Health with 1.4 percent and Transport with 1.3 percent. Clothing and Footwear and Miscellaneous Goods and Services indices both registered slight increases of 0.2 percent.

No changes were recorded for the Housing, Water, Electricity, Gas and other Fuels, Education and Restaurants indices. Graphically presented in Graph 3 is the December 2018 percentage change for all divisions from November 2018.