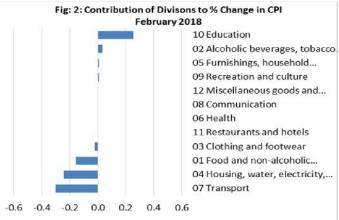

No changes were recorded for the Health, Communication and Restaurants indices. Graphically presented in Fig 3 is the February 2018 percentage change for all divisions from January 2018.

Source: Samoa Bureau of Statistics