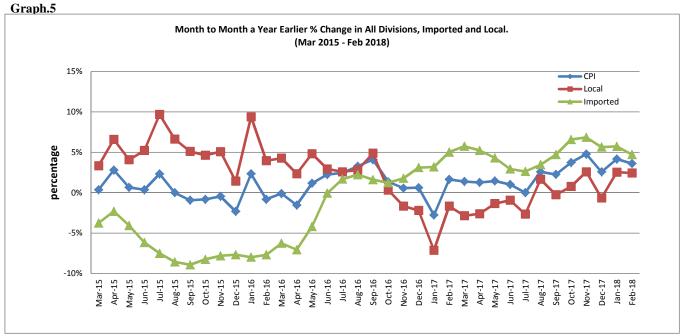

#### **Local Goods Component**

The Local Goods Component of the Consumer Price Index registered a decrease of 0.6 percent when compared to the previous month. This decrease was mainly due to lower prices recorded for airline fare, electricity (kwh), taro, fresh fish (string and large) and koko samoa.

#### **Imported Goods Component**

Decreased prices recorded for fuel (petrol and diesel) and school uniform (ie faitaga) have resulted in the 0.3 percent decrease in the Imported Goods Component.