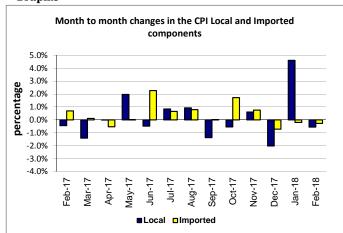

#### **SUMMARY**

The Consumer Price Index for February 2018 was 0.4 percent lower than in January 2018 and was 3.6 percent higher than February 2017.

The Local Goods Component registered a decrease of 0.6 percent, while Imported Component also recorded a decrease of 0.3 percent from the previous month. Figure 1 shows the month to month percentage changes in the Consumer Price Index by All Divisions from February 2017 to February 2018.

#### **Local Goods Component**

The Local Goods Component of the Consumer Price Index registered a decrease of 0.6 percent when compared to the previous month. This decrease was mainly due to lower prices recorded for airline fare, electricity (kwh), taro, fresh fish (string and large) and koko samoa.

#### **Imported Goods Component**

Decreased prices recorded for fuel (petrol and diesel) and school uniform (ie faitaga) have resulted in the 0.3 percent decrease in the Imported Goods Component.