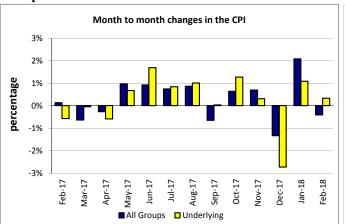

#### **Total All Divisions Contribution**

As depicted in Fig 2, Transport, Housing, Water, Electricity, Gas and other Fuels and Food and Non Alcoholic Beverages divisions were the main contributors to the overall decrease of 0.4 percent in the All Division Consumer Price Index.

On the other hand there were offsetting contributions from Education division with 0.3 percent increase.

Source: Samoa Bureau of Statistics