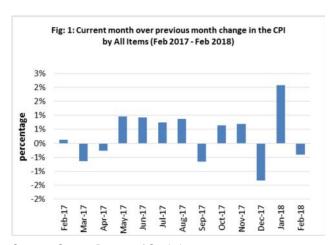

#### **SUMMARY**

The Consumer Price Index for February 2018 was 0.4 percent lower than in January 2018 and was 3.6 percent higher than February 2017.

The Local Goods Component registered a decrease of 0.6 percent, while Imported Component also recorded a decrease of 0.3 percent from the previous month. Figure 1 shows the month to month percentage changes in the Consumer Price Index by All Divisions from February 2017 to February 2018.

Source: Samoa Bureau of Statistics