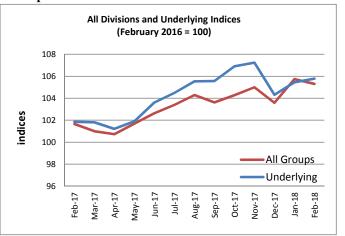

#### Underlying Indices 1/

The All Items Underlying Index for February 2018 registered an increase of 0.3 percent when compared to January 2018, and an increase of 3.9 percent when compared to February 2017. The Local Items Underlying Index registered an increase of 1.4 percent, while Imported Items Underlying Index recorded a decrease of 0.1 percent.

Underlying inflation is measure of inflation that excludes certain items that face volatile price movements. Underlying inflation eliminates products that can have temporary price shocks because these shocks can diverge from the overall trend of inflation and give a false measure of inflation.