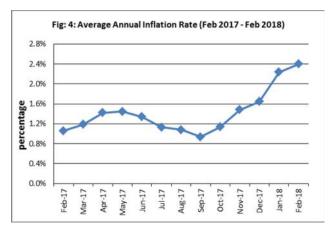

#### **Average Annual Inflation Rate**

The average annual inflation rate for the year ended February 2018 was 2.4 percent. For the twelve months ending February 2017 the inflation rate was 1.1 percent. Presented in Fig 4 is the Average annual inflation rate (February 2017 - February 2018).