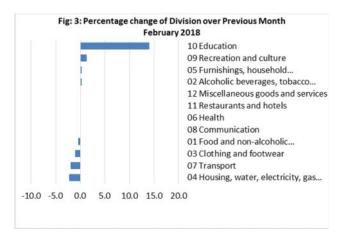

#### **Consumer Price Index (% Change)**

The 0.4 percent decrease in the Overall Index is attributed mainly to a decrease of 2.3 percent in the Housing, Water, Electricity Gas and Other Fuel index, 1.9 percent decrease in the Transport index, 1.0 percent decrease in the Clothing and Footwear index and a slight decrease of 0.4 percent decrease in the Food and Non Alcoholic Beverages index.

On the contrary, increases were recorded for other divisions namely Education with 14.1 percent. Recreation and culture with 1.4 percent. Furnishing, Household Equipment and Maintenance with 0.3 percent. Alcoholic Beverages and Tobacco with 0.2 percent and Miscellaneous Goods and Services with 0.1 percent.

No changes were recorded for the Health, Communication and Restaurants indices. Graphically presented in Fig 3 is the February 2018 percentage change for all divisions from January 2018.

Source: Samoa Bureau of Statistics