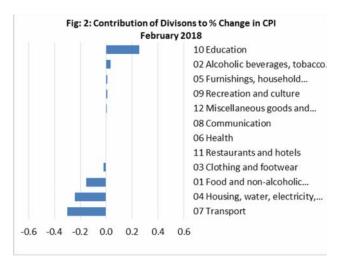

#### **Total All Divisions Contribution**

As depicted in Fig 2, Transport, Housing, Water, Electricity, Gas and other Fuels and Food and Non Alcoholic Beverages divisions were the main contributors to the overall decrease of 0.4 percent in the All Division Consumer Price Index.

On the other hand there were offsetting contributions from Education division with 0.3 percent increase.

Source: Samoa Bureau of Statistics