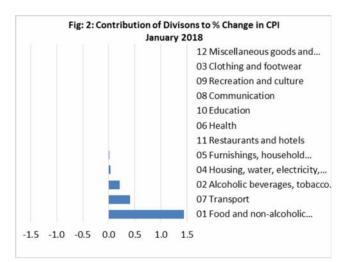

#### **Total All Divisions Contribution**

As depicted in Fig 2, Food and Non Alcoholic Beverages, Transport and Alcoholic Beverages and Tobacco divisions were the main contributors to the overall increase of 2.1 percent in the All Division Consumer Price Index.

Source: Samoa Bureau of Statistics