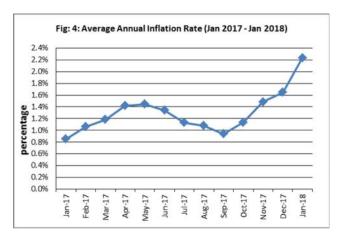

#### **Inflation Rate**

The average annual inflation rate for the year ended January 2018 was 2.2 percent. For the twelve months ending January 2017 the inflation rate was 0.9 percent. Presented in Fig 4 is the average annual inflation rate (January 2017 - January 2018).

Source: Samoa Bureau of Statistics

The attached Tables and Graphs provide the user with more detailed analysis.