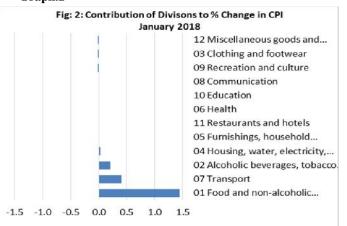

#### **Total All Divisions Contribution**

As depicted in Fig 2, Food and Non Alcoholic Beverages, Transport and Alcoholic Beverages and Tobacco divisions were the main contributors to the overall increase of 2.1 percent in the All Division Consumer Price Index.

Source: Samoa Bureau of Statistics