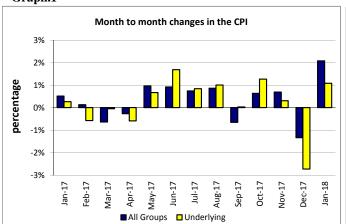

The Imported Goods Component recorded a decrease of 0.2 percent compared to the previous month. Figure 1 shows the month to month percentage changes in the Consumer Price Index by all Divisions from January 2017 to January 2018.

Source: Samoa Bureau of Statistics