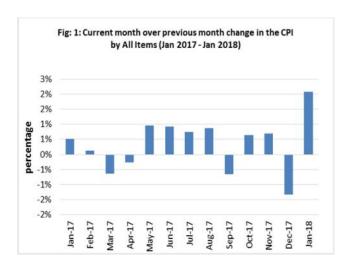

The Imported Goods Component recorded a decrease of 0.2 percent compared to the previous month. Figure 1 shows the month to month percentage changes in the Consumer Price Index by all Divisions from January 2017 to January 2018.

Source: Samoa Bureau of Statistics