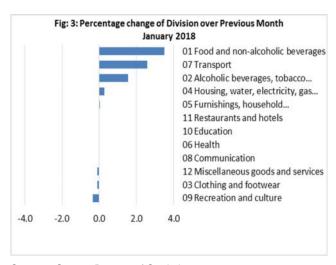

#### **Consumer Price Index (% Change)**

The 2.1 percent increase in the Overall Index was mainly due to an increase of 3.5 percent in Food and Non Alcoholic Beverages index. Increases were also recorded for the Transport index with 2.6 percent, Alcoholic Beverages and Tobacco with 1.5 percent and Housing, Water, Electricity, Gas and other Fuels with 0.3 percent.

On the other hand, Recreation and culture index showed a decrease of 0.4 percent. Clothing and Footwear and Miscellaneous Goods and Services indices both registered slight decreases of 0.1 percent.

No changes were recorded for Furnishing, Household Equipment and Maintenance, Health, Communication, Education and Restaurants indices. Graphically presented in Fig 3 is the January 2018 percentage change for all divisions from December 2017.

Source: Samoa Bureau of Statistics