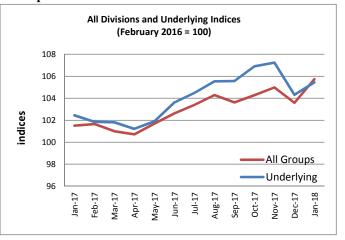

#### Underlying Indices 1/

The All Items Underlying Index for January 2018 registered an increase of 1.1 percent when compared to December 2017, and an increase of 2.9 percent when compared to January 2017. The Local Items Underlying Index registered an increase of 7.0 percent, while Imported Items Underlying Index recorded a decrease of 1.3 percent.

#### **Inflation Rate**

The average annual inflation rate for the year ended January 2018 was 2.2 percent. For the twelve months ending January 2017 the inflation rate was 0.9 percent. Presented in Fig 4 is the average annual inflation rate (January 2017 - January 2018).