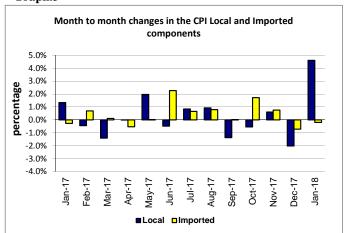

#### **SUMMARY**

The Consumer Price Index for January 2018 was 2.1 percent higher than December 2017, and was 4.2 percent higher than January 2017.

The increase of the Local Goods component by 4.6 percent from the previous month was due to higher prices for local food and cigarettes which were also the contributors to the increase of 2.1 percent in the All Items Consumer Price Index.

#### **Local Goods Component**

The Local Goods Component of the Consumer Price Index registered an increase of 4.6 percent when compared to the previous month. This increase was mainly due to higher prices recorded for beer, cigarette (Pall Mall Filter and Menthol), taro, fresh fish (piece, string and large), chinese cabbage, koko samoa, tomato and head cabbage.

#### **Imported Goods Component**

Decreased prices recorded for chicken leg quarters, soy sauce and pork (pig trotter) resulted in the 0.2 percent decrease in the Imported Good Component.