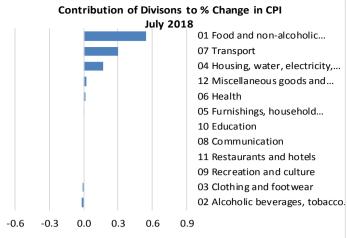

### **Total All Divisions Contribution**

As depicted in Graph 2, Food and Non Alcoholic Beverages, Transport and Housing, Water, Electricity, Gas and other Fuels divisions were the main contributors to the overall increase of 1.0 percent in the All Division Consumer Price Index.

Source: Samoa Bureau of Statistics