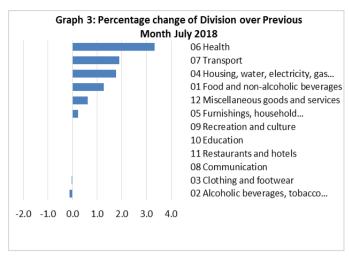

On the other hand, Alcoholic Beverages and Tobacco index recorded a slight decrease of 0.1 percent.

No changes were recorded for Clothing and Footwear, Communication, Recreation and Culture, Education and Restaurants indices. Graphically presented in Graph 3 is the July 2018 percentage change for all divisions from June 2018.