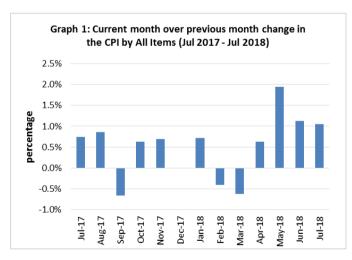

The Local Goods Component also recorded an increase of 2.0 percent over June 2018. Graph 1 shows the month to month percentage changes in the Consumer Price Index by all Divisions from July 2017 to July 2018.