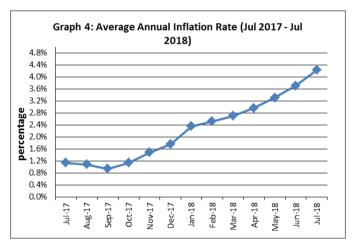

### **Inflation Rate**

The average annual inflation rate for the year ended July 2018 was 4.2 percent. For the twelve months ending July 2017 the inflation rate was 1.1 percent. Presented in Graph 4 is the average annual inflation rate (July 2017 - July 2018).