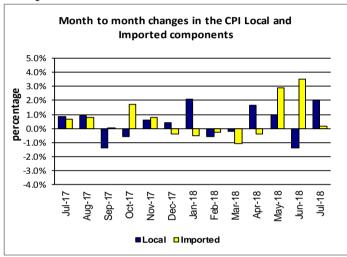

# **Imported Goods Component**

The Imported Goods Component of the Consumer Price Index registered an increase of 3.5 percent when compared to the previous month. This increase was mainly due to higher prices recorded for medicine (amoxicillin tablet) and fuel (petrol and diesel).

# **Local Goods Component**

Increased prices recorded for local food and electricity (kwh) have resulted in the 2.0 percent increase in the Local Good Component.

# Underlying Indices 1/

The All Items Underlying Index for July 2018 registered a decrease of 0.4 percent when compared to June 2018, and an increase of 4.5 percent when compared to July 2017. The Imported Items Underlying Index recorded a decrease of 0.6 percent, while Local Items Underlying Index registered a decrease of 0.1 percent.