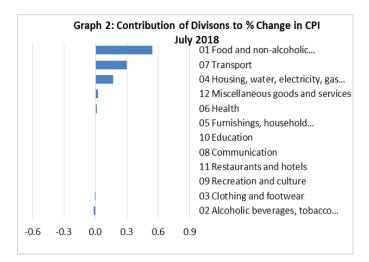

### **Total All Divisions Contribution**

As depicted in Graph 2, Food and Non Alcoholic Beverages, Transport and Housing, Water, Electricity, Gas and other Fuels divisions were the main contributors to the overall increase of 1.0 percent in the All Division Consumer Price Index.