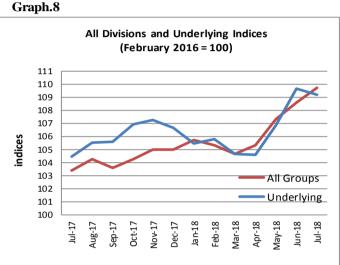

# Underlying Indices 1/

The All Items Underlying Index for July 2018 registered a decrease of 0.4 percent when compared to June 2018, and an increase of 4.5 percent when compared to July 2017. The Imported Items Underlying Index recorded a decrease of 0.6 percent, while Local Items Underlying Index registered a decrease of 0.1 percent.