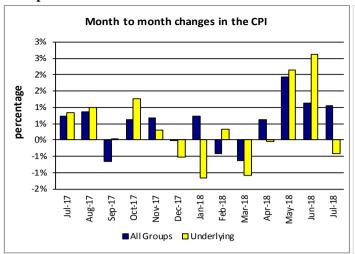

The Local Goods Component also recorded an increase of 2.0 percent over June 2018. Graph 1 shows the month to month percentage changes in the Consumer Price Index by all Divisions from July 2017 to July 2018.

Source: Samoa Bureau of Statistics