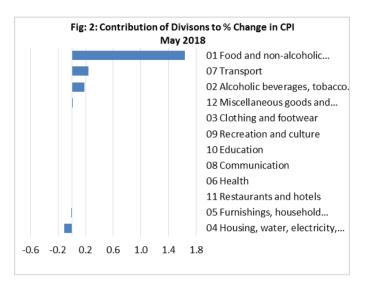

#### **Total All Divisions Contribution**

As depicted in Fig 2, Food and Non Alcoholic Beverages, Transport and Alcoholic Beverages and Tobacco divisions were the main contributors to the overall increase of 1.9 percent in the All Division Consumer Price Index

Source: Samoa Bureau of Statistics