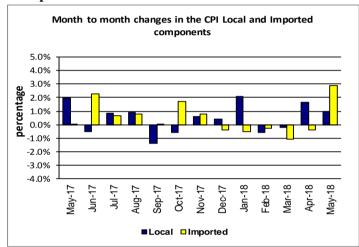

#### **Imported Goods Component**

The Imported Goods Component of the Consumer Price Index registered an increase of 2.9 percent when compared to the previous month. This increase was mainly due to higher prices recorded for chicken leg quarter, raw sugar, mutton neck, spirit and fuel (petrol and diesel).

#### **Local Goods Component**

Increased prices recorded for local food and airline fare have resulted in the 1.0 percent increase in the Local Good Component.