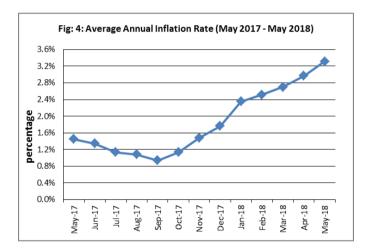

#### **Inflation Rate**

The average annual inflation rate for the year ended May 2018 was 3.3 percent. For the twelve months ending May 2017 the inflation rate was 1.4 percent. Presented in Fig 4 is the average annual inflation rate (May 2017 - May 2018).

Source: Samoa Bureau of Statistics

The attached Tables and Graphs provide the user with more detailed analysis