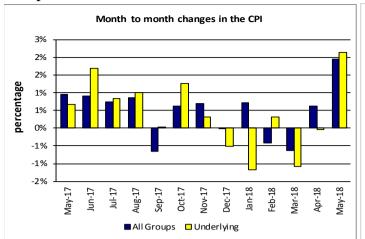

The Local Goods Component registered an increase of 1.0 percent from the previous month. Figure 1 shows the month to month percentage changes in the Consumer Price Index by all Divisions from May 2017 to May 2018.

Source: Samoa Bureau of Statistics