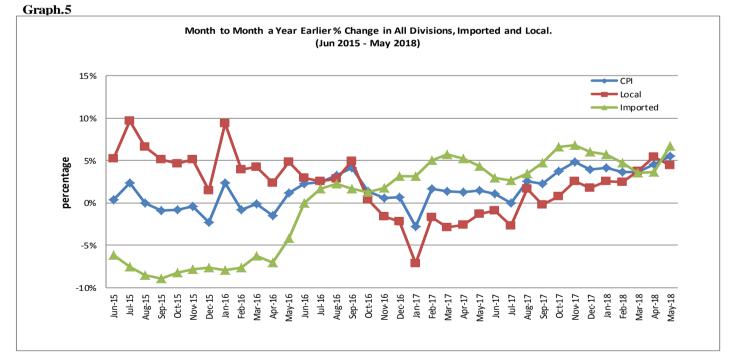

The Local Goods Component registered an increase of 1.0 percent from the previous month. Figure 1 shows the month to month percentage changes in the Consumer Price Index by all Divisions from May 2017 to May 2018.

Source: Samoa Bureau of Statistics