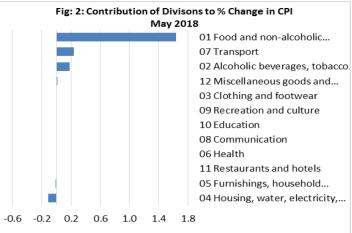

#### **Total All Divisions Contribution**

As depicted in Fig 2, Food and Non Alcoholic Beverages, Transport and Alcoholic Beverages and Tobacco divisions were the main contributors to the overall increase of 1.9 percent in the All Division Consumer Price Index

Source: Samoa Bureau of Statistics

# **Consumer Price Index (% Change)**

The increases recorded for the Food and Non Alcoholic Beverages index from the previous month registered 3.9 percent, Transport index with 1.5 percent, Alcoholic Beverages and Tobacco index with 1.3 percent and Miscellaneous Good and Services index with 0.4 percent.

On the contrary, slight decreases were registered for Housing, Water, Electricity, Gas and other Fuels index with 1.0 percent and Furnishing, Household Equipment and Maintenance with 0.3 percent respectively.

No changes were recorded for the Clothing and Footwear, Health, Communication, Recreation and Culture, Education and Restaurants indices. Graphically presented in Fig 3 is the May 2018 percentage change for all divisions from April 2018.