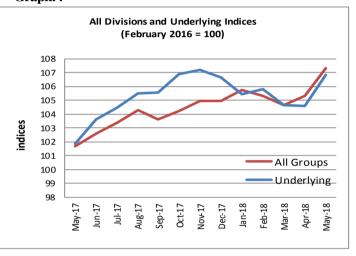

# Underlying Indices 1/

The All Items Underlying Index for May 2018 registered an increase of 2.1 percent when compared to April 2018, and an increase of 4.9 percent when compared to May 2017. The Imported Items Underlying Index registered an increase of 3.1 percent, while Local Items Underlying Index recorded a decrease of 0.1 percent.

#### **Inflation Rate**

The average annual inflation rate for the year ended May 2018 was 3.3 percent. For the twelve months ending May 2017 the inflation rate was 1.4 percent. Presented in Fig 4 is the average annual inflation rate (May 2017 - May 2018).