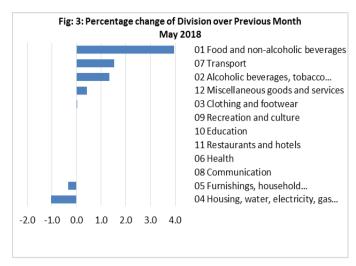

# **Consumer Price Index (% Change)**

The increases recorded for the Food and Non Alcoholic Beverages index from the previous month registered 3.9 percent, Transport index with 1.5 percent, Alcoholic Beverages and Tobacco index with 1.3 percent and Miscellaneous Good and Services index with 0.4 percent.

On the contrary, slight decreases were registered for Housing, Water, Electricity, Gas and other Fuels index with 1.0 percent and Furnishing, Household Equipment and Maintenance with 0.3 percent respectively.

No changes were recorded for the Clothing and Footwear, Health, Communication, Recreation and Culture, Education and Restaurants indices. Graphically presented in Fig 3 is the May 2018 percentage change for all divisions from April 2018.

Source: Samoa Bureau of Statistics