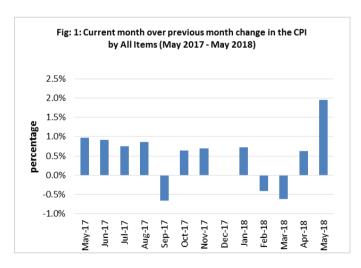

The Local Goods Component registered an increase of 1.0 percent from the previous month. Figure 1 shows the month to month percentage changes in the Consumer Price Index by all Divisions from May 2017 to May 2018.

Source: Samoa Bureau of Statistics