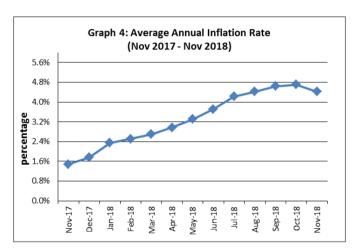

#### **Inflation Rate**

The average annual inflation rate for the year ended November 2018 was 4.4 percent. For the twelve months ending November 2017 the inflation rate was 1.5 percent. Presented in Graph 4 is the average annual inflation rate (November 2017 - November 2018).