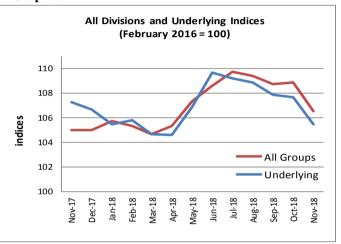

#### **Inflation Rate**

The average annual inflation rate for the year ended November 2018 was 4.4 percent. For the twelve months ending November 2017 the inflation rate was 1.5 percent. Presented in Graph 4 is the average annual inflation rate (November 2017 - November 2018).