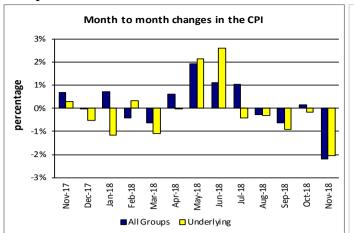

The Imported Goods Component also registered a decrease of 1.9 percent from the previous month. Graph 1 shows the month to month percentage changes in the Consumer Price Index by all Divisions from November 2017 to November 2018.

# Underlying Indices 1/

The All Items Underlying Index for November 2018 registered a decrease of 2.0 percent when compared to October 2018, and a decrease of 1.6 percent when compared to November 2017. The Imported Items Underlying Index registered a decrease of 3.1 percent, while the Local Items Underlying Index recorded an increase of 0.3 percent.