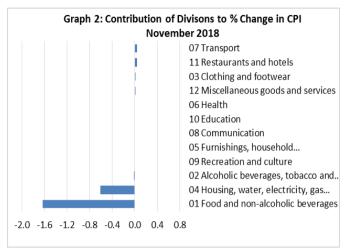

#### **Total All Divisions Contribution**

As depicted in Graph 2, Food and Non Alcoholic Beverages along with Housing, Water, Electricity, Gas and other Fuels division were the main contributors to the overall decrease of 2.2 percent in the All Division Consumer Price Index.