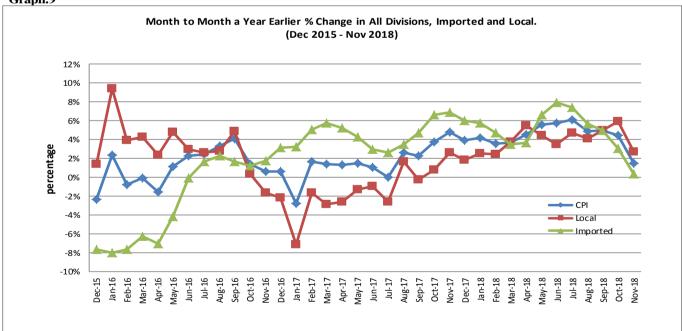

The Imported Goods Component also registered a decrease of 1.9 percent from the previous month. Graph 1 shows the month to month percentage changes in the Consumer Price Index by all Divisions from November 2017 to November 2018.

Source: Samoa Bureau of Statistics