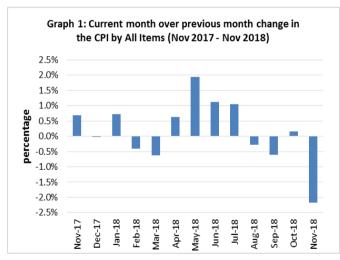

The Imported Goods Component also registered a decrease of 1.9 percent from the previous month. Graph 1 shows the month to month percentage changes in the Consumer Price Index by all Divisions from November 2017 to November 2018.