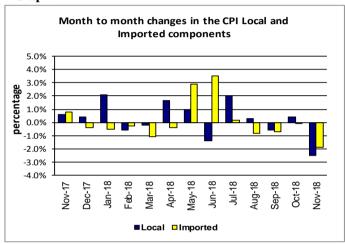

#### SUMMARY

The Consumer Price Index for November 2018 was 2.2 percent lower than in October 2018 and was 1.5 percent higher than November 2017.

The decrease of the Local Goods component by 2.5 percent from the previous month was due to lower prices for electricity and local food, which was also the main contributor to the decrease of 2.2 percent in the All Items Consumer Price Index.

The Imported Goods Component also registered a decrease of 1.9 percent from the previous month. Graph 1 shows the month to month percentage changes in the Consumer Price Index by all Divisions from November 2017 to November 2018.

#### **Local Goods Component**

The Local Goods Component of the Consumer Price Index registered a decrease of 2.5 percent when compared to the previous month. This decrease was mainly due to lower prices recorded for electricity (kwh), airline fare (Apia-Auckland-Apia), fresh fish (piece and string), koko samoa, green banana, cucumber, coconut and taamu.

#### **Imported Goods Component**

Decreased prices recorded for chicken leg quarter, raw sugar, turkey wings and laptop have resulted in the 1.9 percent decrease in the Imported Good Component.