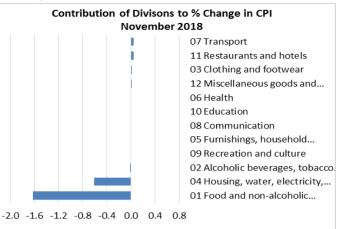

#### **Total All Divisions Contribution**

As depicted in Graph 2, Food and Non Alcoholic Beverages along with Housing, Water, Electricity, Gas and other Fuels division were the main contributors to the overall decrease of 2.2 percent in the All Division Consumer Price Index.

### **Consumer Price Index (% Change)**

The 2.2 percent decrease in the Overall Index was mainly due to a decrease of 5.8 percent in the Housing, Water, Electricity, Gas and other Fuels index. The Food and Non Alcoholic Beverages, Recreation and Culture, Furnishing, Household Equipment and Maintenance and Alcoholic Tobacco Beverages and indices showed decreases of 3.9, 1.6, 0.3 and 0.1 percent respectively.

On the contrary, increases were recorded for other divisions namely Restaurants with 2.0 percent, Transport with 0.3 percent and Clothing and Footwear with 0.2 percent.

No changes were recorded for the Health, Communication, Education and Miscellaneous Goods and Services indices. Graphically presented in Graph 3 is the November 2018 percentage change for all divisions from October 2018.