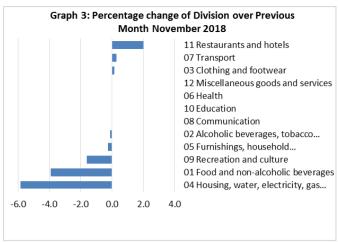

### **Consumer Price Index (% Change)**

The 2.2 percent decrease in the Overall Index was mainly due to a decrease of 5.8 percent in the Housing, Water, Electricity, Gas and other Fuels index. The Food and Non Alcoholic Beverages, Recreation and Culture, Furnishing, Household Equipment and Maintenance and Alcoholic Tobacco Beverages and indices showed decreases of 3.9, 1.6, 0.3 and 0.1 percent respectively.

On the contrary, increases were recorded for other divisions namely Restaurants with 2.0 percent, Transport with 0.3 percent and Clothing and Footwear with 0.2 percent.

No changes were recorded for the Health, Communication, Education and Miscellaneous Goods and Services indices. Graphically presented in Graph 3 is the November 2018 percentage change for all divisions from October 2018.