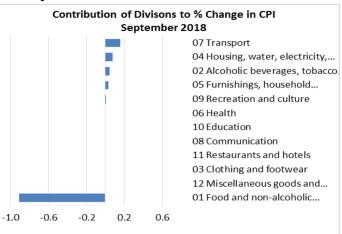

### **Total All Divisions Contribution**

The Food and Non Alcoholic Beverages division, with a negative contribution of 0.9 percent, was the main contributor to the overall decrease of 0.6 percent in the All Division Consumer Price Index.

On the other hand, there were offsetting positive contributions from Transport with 0.2 percent and Housing, Water, Electricity, Gas and other Fuels with 0.1 percent increases.

Source: Samoa Bureau of Statistics

# **Consumer Price Index (% Change)**

The 0.6 percent decrease in the Overall Index was mainly due to a decrease of 2.1 percent in the Food and Non Alcoholic Beverages index while Clothing and Footwear and Miscellaneous Goods and Services indices both registered decreases of 0.2 percent.

On the contrary, increases were recorded for other divisions namely Furnishing, Household Equipment and Maintenance with 1.0 percent, Transport with 1.0 percent, Housing, Water, Electricity, Gas and other Fuels with 0.7 percent, Alcoholic Beverages and Tobacco with 0.3 and Recreation and Culture with 0.1 percent.

No changes were recorded for the Health, Communication, Education and Restaurants indices. Graphically presented in Fig 3 is the September 2018 percentage change for all divisions from August 2018.

Source: Samoa Bureau of Statistics