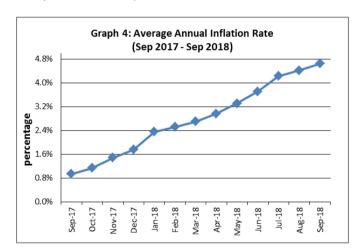

### **Inflation Rate**

The average annual inflation rate for the year ended September 2018 was 4.6 percent. For the twelve months ending September 2017 the inflation rate was 0.9 percent. Presented in Fig 4 is the average annual inflation rate (September 2017 - September 2018).

Source: Samoa Bureau of Statistics

The attached Tables and Graphs provide the user with more detailed analysis.