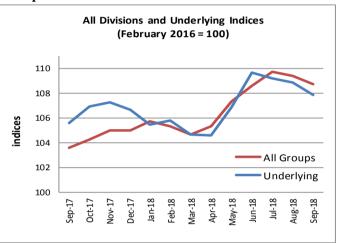

# Underlying Indices 1/

The All Items Underlying Index for September 2018 registered a decrease of 0.9 percent when compared to August 2018, and an increase of 2.2 percent when compared to September 2017. The Imported Items Underlying Index registered a decrease of 1.3 percent, while the Local Items Underlying Index recorded no change from the previous month.

Underlying inflation is a measure of inflation that excludes certain items that face volatile price movements. Underlying inflation eliminates products that can have temporary price shocks because these shocks can diverge from the overall trend of inflation and give a false measure of inflation.