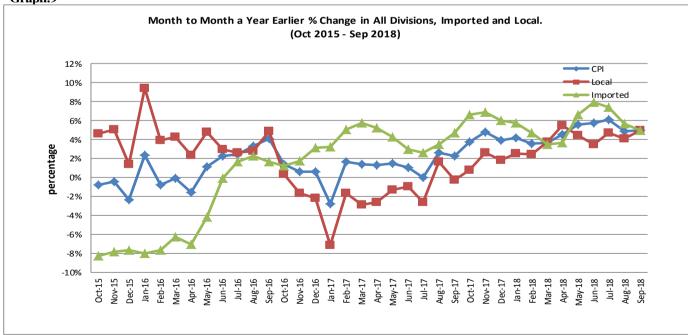

### **Inflation Rate**

The average annual inflation rate for the year ended September 2018 was 4.6 percent. For the twelve months ending September 2017 the inflation rate was 0.9 percent. Presented in Fig 4 is the average annual inflation rate (September 2017 - September 2018).