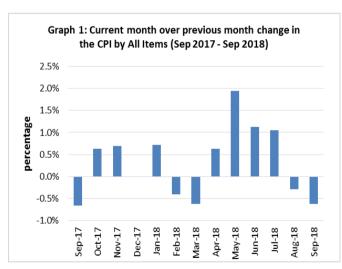

The Local Goods Component registered a decrease of 0.5 percent from the previous month. Figure 1 shows the month to month percentage changes in the Consumer Price Index by all Divisions from September 2017 to September 2018.

Source: Samoa Bureau of Statistics