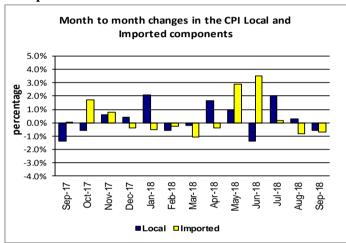

The Local Goods Component registered a decrease of 0.5 percent from the previous month. Figure 1 shows the month to month percentage changes in the Consumer Price Index by all Divisions from September 2017 to September 2018.