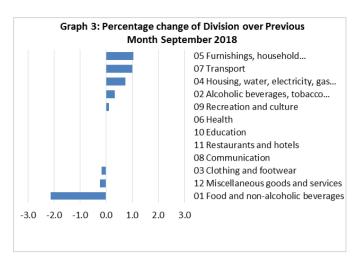

# **Consumer Price Index (% Change)**

The 0.6 percent decrease in the Overall Index was mainly due to a decrease of 2.1 percent in the Food and Non Alcoholic Beverages index while Clothing and Footwear and Miscellaneous Goods and Services indices both registered decreases of 0.2 percent.

On the contrary, increases were recorded for other divisions namely Furnishing, Household Equipment and Maintenance with 1.0 percent, Transport with 1.0 percent, Housing, Water, Electricity, Gas and other Fuels with 0.7 percent, Alcoholic Beverages and Tobacco with 0.3 and Recreation and Culture with 0.1 percent.

No changes were recorded for the Health, Communication, Education and Restaurants indices. Graphically presented in Fig 3 is the September 2018 percentage change for all divisions from August 2018.

Source: Samoa Bureau of Statistics