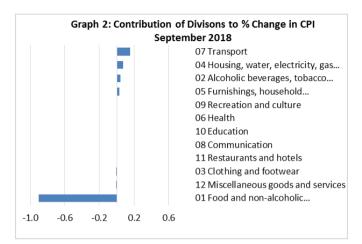

### **Total All Divisions Contribution**

The Food and Non Alcoholic Beverages division, with a negative contribution of 0.9 percent, was the main contributor to the overall decrease of 0.6 percent in the All Division Consumer Price Index.

On the other hand, there were offsetting positive contributions from Transport with 0.2 percent and Housing, Water, Electricity, Gas and other Fuels with 0.1 percent increases.

Source: Samoa Bureau of Statistics