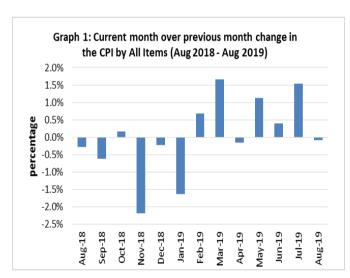

The Local Component recorded an increase of 0.4 percent from the previous month. Graph 1 shows the month to month percentage changes in the Consumer Price Index by All Divisions from August 2018 to August 2019.

Source: Samoa Bureau of Statistics