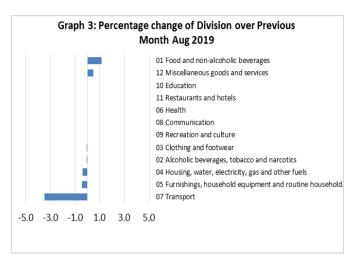

On the contrary, increases were registered for Food and Non Alcoholic Beverages index with 1.1 percent and Miscellaneous Goods and Services index with 0.5 percent respectively.

No changes were recorded for the Alcoholic Beverages and Tobacco, Clothing and Footwear, Health, Communication, Recreation and Culture, Education and Restaurants indices. Graphically presented in Graph 3 is the August 2019 percentage change for all divisions from July 2019.

Source: Samoa Bureau of Statistics