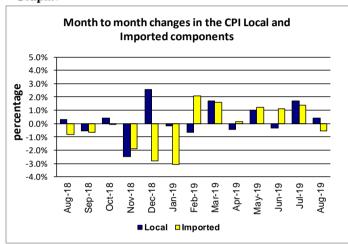

### **Imported Goods Component**

The Imported Goods Component of the Consumer Price Index registered a decrease of 0.5 percent when compared to the previous month. This decrease was mainly due to lower prices recorded for fuel (petrol, diesel and kerosene) and spirit.

### **Local Goods Component**

Increased prices recorded for airline fare and local food have resulted in the 0.4 percent increase in the local Good Component.