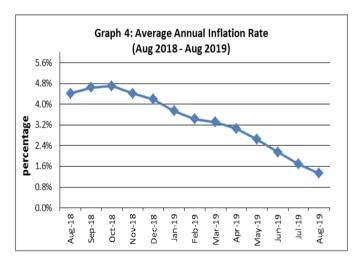

### **Inflation Rate**

The average annual inflation rate for the year ended August 2019 was 1.3 percent. For the twelve months ending August 2018 the inflation rate was 4.4 percent. Presented in Graph 4 is the average annual inflation rate (August 2018 - August 2019).

Source: Samoa Bureau of Statistics

The attached Tables and Graphs provide the user with more detailed analysis.