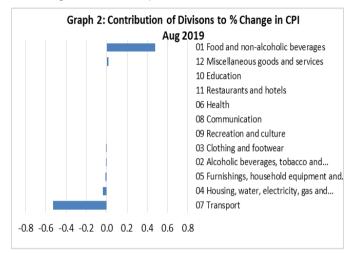

#### **Total All Divisions Contribution**

As depicted in Graph 2, Transport division, with a negative contribution of 0.53 percent, was the main contributor to the overall decrease of 0.1 percent in the All Division Consumer Price Index.

On the other hand, there were offsetting positive contributions from Food and Non Alcoholic Beverages with 0.48 percent increase.

Source: Samoa Bureau of Statistics