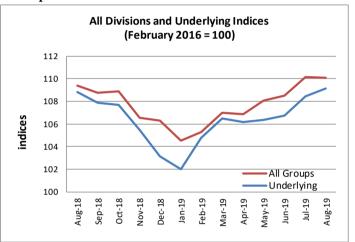

### Underlying Indices 1/

The All Items Underlying Index for August 2019 registered an increase of 0.6 percent when compared to July 2019, and an increase of 0.2 percent when compared to August 2018. The Imported Items Underlying Index registered an increase of 0.9 percent, while the Local Items Underlying Index recorded no change from the previous month.

### **Inflation Rate**

The average annual inflation rate for the year ended August 2019 was 1.3 percent. For the twelve months ending August 2018 the inflation rate was 4.4 percent. Presented in Graph 4 is the average annual inflation rate (August 2018 - August 2019).