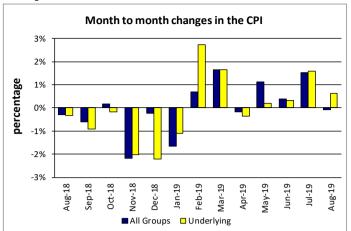

The Local Component recorded an increase of 0.4 percent from the previous month. Graph 1 shows the month to month percentage changes in the Consumer Price Index by All Divisions from August 2018 to August 2019.

Source: Samoa Bureau of Statistics