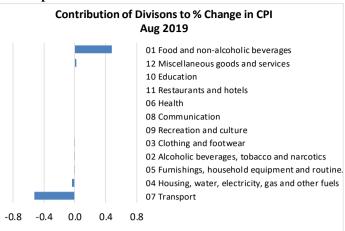

#### **Total All Divisions Contribution**

As depicted in Graph 2, Transport division, with a negative contribution of 0.53 percent, was the main contributor to the overall decrease of 0.1 percent in the All Division Consumer Price Index.

On the other hand, there were offsetting positive contributions from Food and Non Alcoholic Beverages with 0.48 percent increase.

Source: Samoa Bureau of Statistics