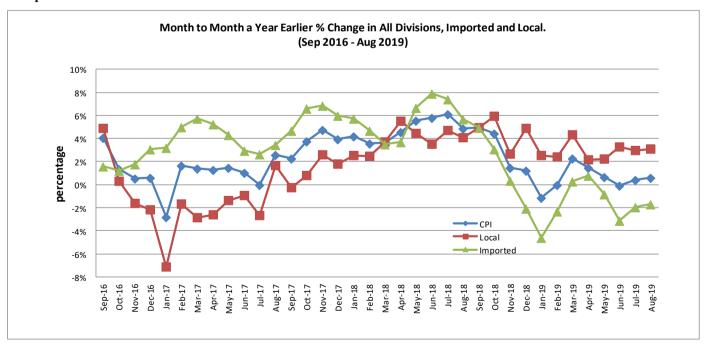

The Local Component recorded an increase of 0.4 percent from the previous month. Graph 1 shows the month to month percentage changes in the Consumer Price Index by All Divisions from August 2018 to August 2019.

Source: Samoa Bureau of Statistics