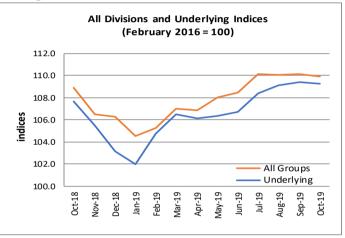

#### Inflation Rate

The average annual inflation rate for the year ended October 2019 was 0.8 percent. For the twelve months ending October 2018 the inflation rate was 4.7 percent. Presented in Graph 4 is the average annual inflation rate (October 2018 - October 2019).