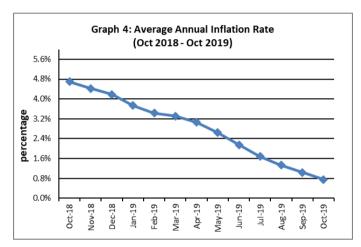

#### Inflation Rate

The average annual inflation rate for the year ended October 2019 was 0.8 percent. For the twelve months ending October 2018 the inflation rate was 4.7 percent. Presented in Graph 4 is the average annual inflation rate (October 2018 - October 2019).