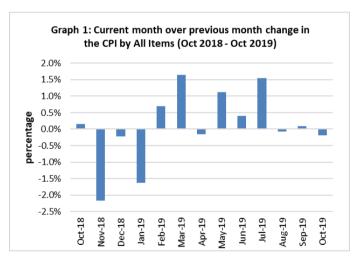

The Local Goods Component also registered a decrease of 0.1 percent from the previous month. Graph 1 shows the month to month percentage changes in the Consumer Price Index by all Divisions from October 2018 to October 2019.