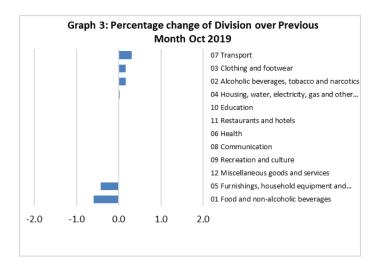

# Consumer Price Index (% Change)

The 0.2 percent decrease in the Overall Index was mainly due to a decrease of 0.6 percent in the Food and Non Alcoholic Beverages index, while Furnishing, Household Equipment and Maintenance index also recorded a decrease of 0.4 percent.

On the contrary, increases were recorded for other divisions namely Transport with 0.3 percent, Alcoholic Beverages and Tobacco with 0.2 percent and Clothing and Footwear with 0.2 percent.

No changes were recorded for the Housing, Water, Electricity, Gas and other Fuels, Health, Communication, Recreation and Culture, Education, Restaurants and Miscellaneous Goods and Services indices. Graphically presented in Graph 3 is the October 2019 percentage change for all divisions from September 2019.