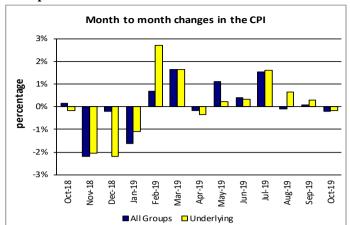

The Local Goods Component also registered a decrease of 0.1 percent from the previous month. Graph 1 shows the month to month percentage changes in the Consumer Price Index by all Divisions from October 2018 to October 2019.

On the contrary, increases were recorded for other divisions namely Transport with 0.3 percent, Alcoholic Beverages and Tobacco with 0.2 percent and Clothing and Footwear with 0.2 percent.

No changes were recorded for the Housing, Water, Electricity, Gas and other Fuels, Health, Communication, Recreation and Culture, Education, Restaurants and Miscellaneous Goods and Services indices. Graphically presented in Graph 3 is the October 2019 percentage change for all divisions from September 2019.