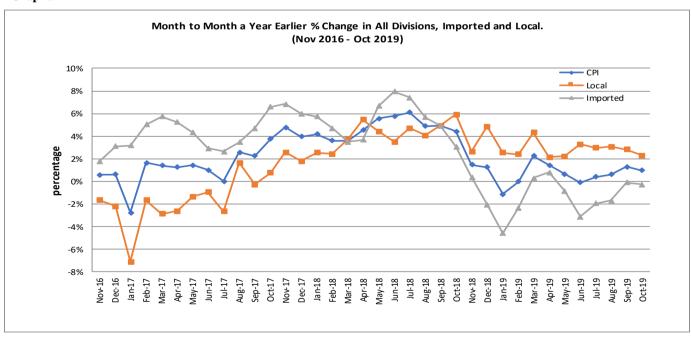

The Local Goods Component also registered a decrease of 0.1 percent from the previous month. Graph 1 shows the month to month percentage changes in the Consumer Price Index by all Divisions from October 2018 to October 2019.

Source: Samoa Bureau of Statistics