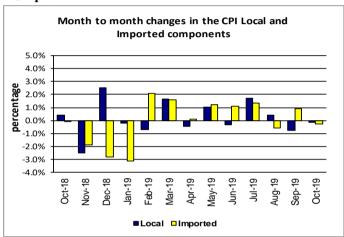

## **Imported Goods Component**

The Imported Goods Component of the Consumer Price Index registered a decrease of 0.3 percent when compared to the previous month. This decrease was mainly due to lower prices recorded for fuel (petrol and diesel) and washing powder.

## **Local Goods Component**

Decreased prices recorded for bread, taro, fresh fish (string and large), Chinese cabbage, cucumber and tomato have resulted in the 0.1 percent decrease in the Local Good Component.