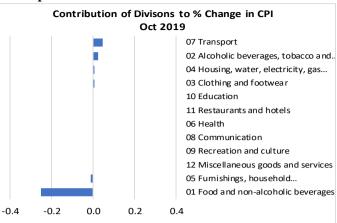

#### **Total All Divisions Contribution**

As depicted in Graph 2, Food and Non Alcoholic Beverages division, with a negative contribution of 0.25 percent, was the main contributor to the overall decrease of 0.2 percent in the All Division Consumer Price Index.

On the other hand, there were offsetting positive contributions from Transport division with 0.05 percent increase.

Source: Samoa Bureau of Statistics