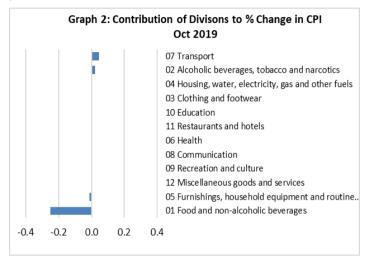

#### **Total All Divisions Contribution**

As depicted in Graph 2, Food and Non Alcoholic Beverages division, with a negative contribution of 0.25 percent, was the main contributor to the overall decrease of 0.2 percent in the All Division Consumer Price Index.

On the other hand, there were offsetting positive contributions from Transport division with 0.05 percent increase.

Source: Samoa Bureau of Statistics