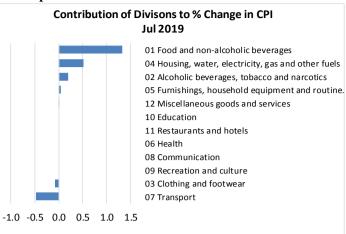

#### **Total All Divisions Contribution**

Food and Non Alcoholic Beverages divisions along with Housing, Water, Electricity, Gas and other Fuels were the main contributors to the overall increase of 1.5 percent in the All Division Consumer Price Index.

On the other hand, there was offsetting negative contribution from the Transport division with 0.47 percent.

Source: Samoa Bureau of Statistics

On the other contrary, decreases were registered for Clothing and Footwear index with 3.8 percent and Transport index with 3.0 percent.

No changes were recorded for the Health, Communication, Recreation, Education and Restaurants indices. Graphically presented in Graph 3 is the July 2019 percentage change for all divisions from June 2019.