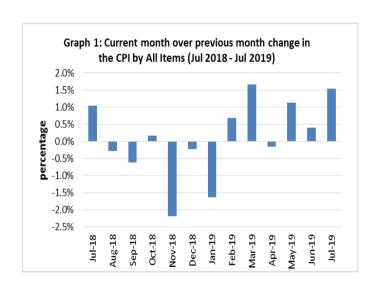

Increased prices recorded for imported food and washing powder resulted in the 1.4 percent increase in the Imported Goods Component. Graph 1 shows the month to month percentage changes in the Consumer Price Index by all Divisions from July 2018 to July 2019.

Source: Samoa Bureau of Statistics