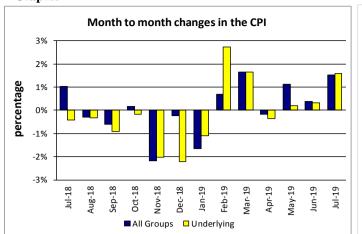

Increased prices recorded for imported food and washing powder resulted in the 1.4 percent increase in the Imported Goods Component. Graph 1 shows the month to month percentage changes in the Consumer Price Index by all Divisions from July 2018 to July 2019.

# Underlying Indices 1/

The All Items Underlying Index for July 2019 registered an increase of 1.6 percent when compared to June 2019, and a decrease of 0.7 percent when compared to July 2018. The Imported Items Underlying Index registered an increase of 2.2 percent, while the Local Items Underlying Index also recorded an increase of 0.3 percent from the previous month.