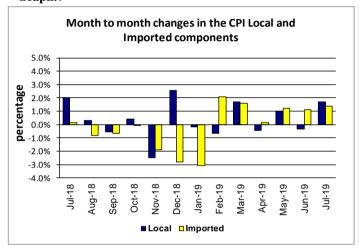

### SUMMARY

The Consumer Price Index for July 2019 was 1.5 percent higher than June 2019, and was 0.4 percent higher than July 2018.

The increase of the Local Goods component by 1.7 percent from the previous month was due to higher prices for water (treated water) and local food, which was also the main contributor to the increase of 1.5 percent in the All Items Consumer Price Index.

Increased prices recorded for imported food and washing powder resulted in the 1.4 percent increase in the Imported Goods Component. Graph 1 shows the month to month percentage changes in the Consumer Price Index by all Divisions from July 2018 to July 2019.

### **Imported Goods Component**

Increased prices recorded for Imported food, washing powder, washing soap and batteries have resulted in the 1.4 percent increase in the Imported Goods Component.