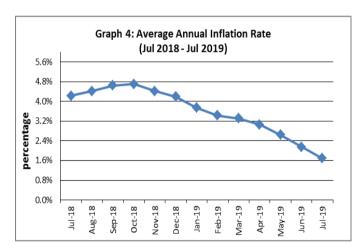

#### Inflation Rate

The average annual inflation rate for the year ended July 2019 was 1.7 percent. For the twelve months ending July 2018 the inflation rate was 4.2 percent. Presented in Graph 4 is the Average annual inflation rate (July 2018 - July 2019).

Source: Samoa Bureau of Statistics

The attached Tables and Graphs provide the user with more detailed analysis.