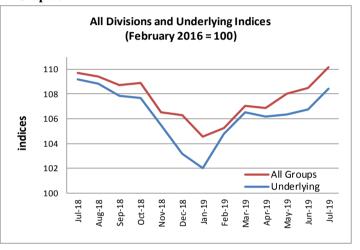

# Underlying Indices 1/

The All Items Underlying Index for July 2019 registered an increase of 1.6 percent when compared to June 2019, and a decrease of 0.7 percent when compared to July 2018. The Imported Items Underlying Index registered an increase of 2.2 percent, while the Local Items Underlying Index also recorded an increase of 0.3 percent from the previous month.

#### Inflation Rate

The average annual inflation rate for the year ended July 2019 was 1.7 percent. For the twelve months ending July 2018 the inflation rate was 4.2 percent. Presented in Graph 4 is the Average annual inflation rate (July 2018 - July 2019).