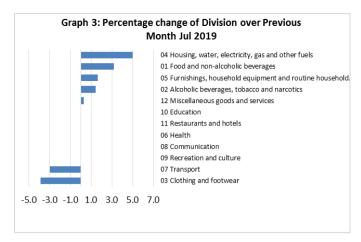

## **Consumer Price Index (% Change)**

The 1.5 percent increase in the Overall Index was mainly due to an increase of 5.0 percent in the Housing, Water, Electricity Gas and Other Fuel index. The Food and Non Alcoholic Beverages index also registered an increase of 3.2 percent while Furnishing, Household Equipment and Maintenance, Alcoholic Beverages and Tobacco and Miscellaneous Goods and Services indices showed increases of 1.6, 1.4 and 0.3 percent respectively.

On the other contrary, decreases were registered for Clothing and Footwear index with 3.8 percent and Transport index with 3.0 percent.

No changes were recorded for the Health, Communication, Recreation, Education and Restaurants indices. Graphically presented in Graph 3 is the July 2019 percentage change for all divisions from June 2019.

Source: Samoa Bureau of Statistics