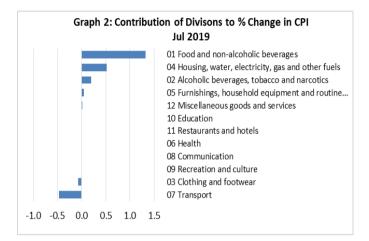

#### **Total All Divisions Contribution**

Food and Non Alcoholic Beverages divisions along with Housing, Water, Electricity, Gas and other Fuels were the main contributors to the overall increase of 1.5 percent in the All Division Consumer Price Index.

On the other hand, there was offsetting negative contribution from the Transport division with 0.47 percent.

Source: Samoa Bureau of Statistics