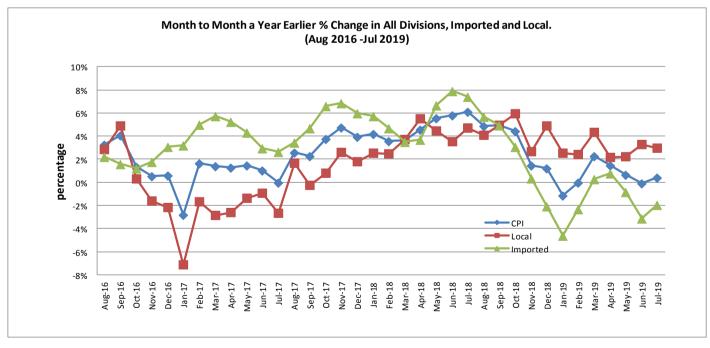

Increased prices recorded for imported food and washing powder resulted in the 1.4 percent increase in the Imported Goods Component. Graph 1 shows the month to month percentage changes in the Consumer Price Index by all Divisions from July 2018 to July 2019.

Source: Samoa Bureau of Statistics