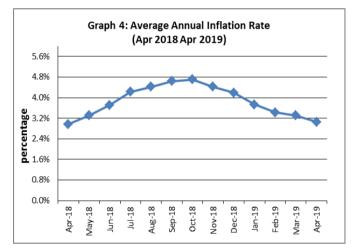

## **Inflation Rate**

The average annual inflation rate for the year ended April 2019 was 3.1 percent. For the twelve months ending April 2018 the inflation rate was 3.0 percent. Presented in Graph 4 is the average annual inflation rate (April 2018 - April 2019).