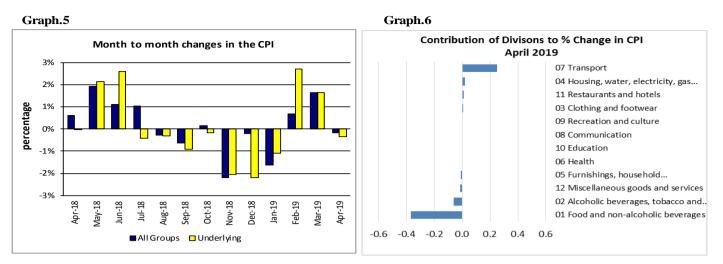

## SUMMARY

The Consumer Price Index for April 2019 was 0.2 percent lower than in March 2019 and was 1.5 percent higher than April 2018.

The Local Goods Component registered a decrease of 0.5 percent reflects lower prices for local food which also contributed to the decrease of 0.2 percent in the All Items Consumer Price Index, while Imported Component recorded an increase of 0.1 percent from the previous month. Graph 1 shows the month to month percentage changes in the Consumer Price Index by All Divisions from April 2018 to April 2019.

# **Total All Divisions Contribution**

As depicted in Graph 2, Food and Non Alcoholic Beverages division, with a negative contribution of 0.37 percent, was the main contributor to the overall decrease of 0.2 percent in the All Division Consumer Price Index.