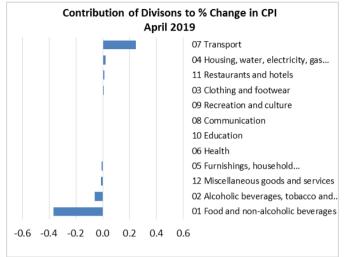

# **Total All Divisions Contribution**

As depicted in Graph 2, Food and Non Alcoholic Beverages division, with a negative contribution of 0.37 percent, was the main contributor to the overall decrease of 0.2 percent in the All Division Consumer Price Index.

On the other hand, there were offsetting positive contributions from Transport with 0.25 percent increase.