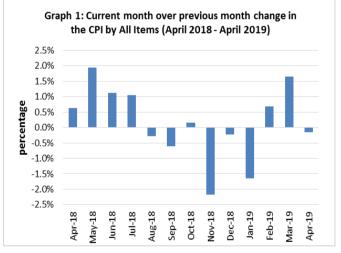

## SUMMARY

The Consumer Price Index for April 2019 was 0.2 percent lower than in March 2019 and was 1.5 percent higher than April 2018.

The Local Goods Component registered a decrease of 0.5 percent reflects lower prices for local food which also contributed to the decrease of 0.2 percent in the All Items Consumer Price Index, while Imported Component recorded an increase of 0.1 percent from the previous month. Graph 1 shows the month to month percentage changes in the Consumer Price Index by All Divisions from April 2018 to April 2019.