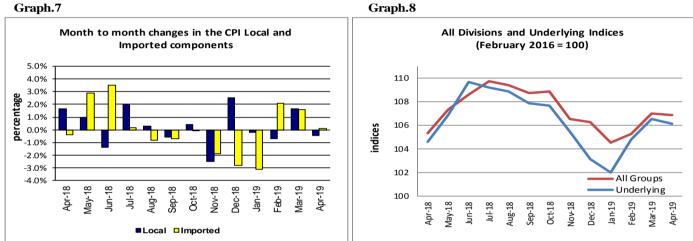

### Underlying Indices <sup>1/</sup>

The All Items Underlying Index for April 2019 registered a decrease of 0.3 percent when compared to March 2019, and an increase of 1.5 percent when compared to April 2018. The Imported Items Underlying Index registered a decrease of 0.5 percent, while the Local Items Underlying Index recorded no change from the previous month.