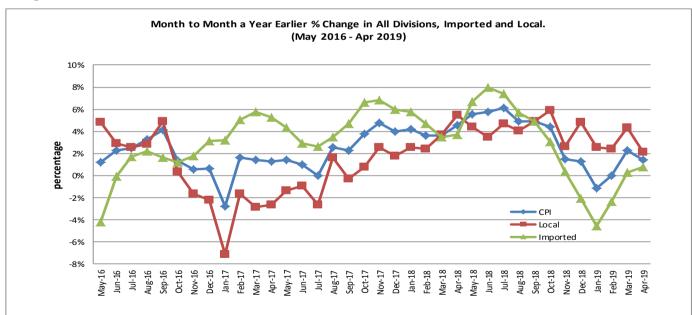

## SUMMARY

The Consumer Price Index for April 2019 was 0.2 percent lower than in March 2019 and was 1.5 percent higher than April 2018.

The Local Goods Component registered a decrease of 0.5 percent reflects lower prices for local food which also contributed to the decrease of 0.2 percent in the All Items Consumer Price Index, while Imported Component recorded an increase of 0.1 percent from the previous month. Graph 1 shows the month to month percentage changes in the Consumer Price Index by All Divisions from April 2018 to April 2019.