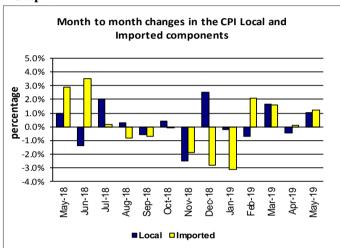

## **Imported Goods Component**

The Imported Goods Component of the Consumer Price Index registered an increase of 1.2 percent when compared to the previous month. This increase was mainly due to higher prices recorded for fuel (petrol, diesel and kerosene), chicken leg quarter and mutton flap.

#### **Local Goods Component**

Increased prices recorded for local food and Parents Teachers Association (PTA) fees have resulted in the 1.0 percent increase in the Local Good Component.