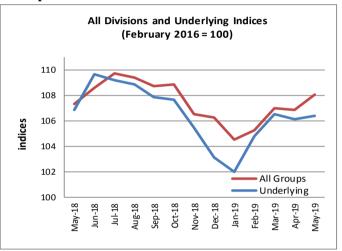

# Underlying Indices 1/

The All Items Underlying Index for May 2019 registered an increase of 0.2 percent when compared to April 2019, and a decrease of 0.5 percent when compared to May 2018. The Local Items Underlying Index registered an increase of 0.5 percent, while Local Items Underlying Index also recorded an increase of 0.1 percent.

#### **Inflation Rate**

The average annual inflation rate for the year ended May 2019 slowed to 2.6 percent. For the twelve months ending May 2018 the inflation rate was 3.3 percent. Presented in Graph 4 is the average annual inflation rate (May 2018 - May 2019).

Source: Samoa Bureau of Statistics

The attached Tables and Graphs provide the user with more detailed analysis