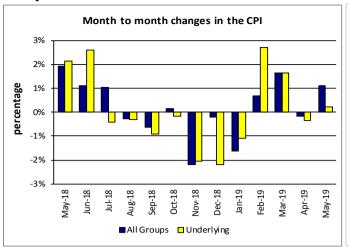

The Local Goods Component registered an increase of 1.0 percent from the previous month. Graph 1 shows the month to month percentage changes in the Consumer Price Index by all Divisions from May 2018 to May 2019.

Source: Samoa Bureau of Statistics