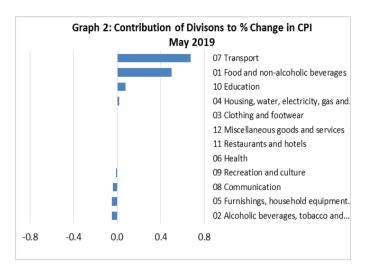

#### **Total All Divisions Contribution**

As depicted in Graph 2, Transport and Food and Non Alcoholic Beverages divisions were the main contributors to the overall increase of 1.1 percent in the All Division Consumer Price Index.

Source: Samoa Bureau of Statistics