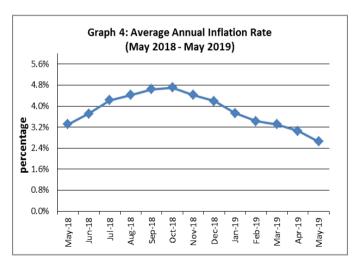

#### **Inflation Rate**

The average annual inflation rate for the year ended May 2019 slowed to 2.6 percent. For the twelve months ending May 2018 the inflation rate was 3.3 percent. Presented in Graph 4 is the average annual inflation rate (May 2018 - May 2019).

Source: Samoa Bureau of Statistics

The attached Tables and Graphs provide the user with more detailed analysis