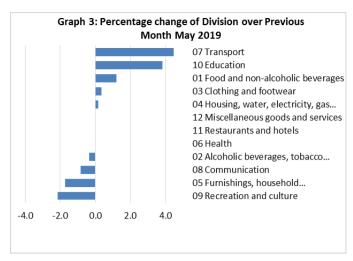

## **Consumer Price Index (% Change)**

The increases recorded for the Transport index from the previous month registered 4.5 percent, Education index with 3.8 percent, Food and Non Alcoholic Beverages index with 1.2 percent, Clothing and Footwear index with 0.3 percent and Housing, Water, Electricity, Gas and other Fuels index with 0.2 percent.

On the contrary, Recreation and Culture index recorded a decrease of 2.1 percent. Furnishing, Household Equipment and Maintenance also registered a decrease of 1.7 percent, while Communication and Alcoholic Beverages and Tobacco indices both registered slight decreases of 0.8 and 0.4 percent respectively.

No changes were recorded for the Health, Restaurants and Miscellaneous Goods and Services indices. Graphically presented in Graph 3 is the May 2019 percentage change for all divisions from April 2019.

Source: Samoa Bureau of Statistics