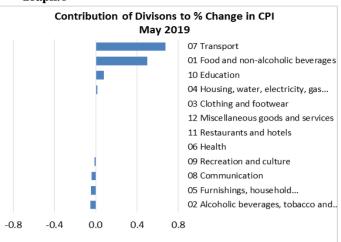

#### **Total All Divisions Contribution**

As depicted in Graph 2, Transport and Food and Non Alcoholic Beverages divisions were the main contributors to the overall increase of 1.1 percent in the All Division Consumer Price Index.

Source: Samoa Bureau of Statistics