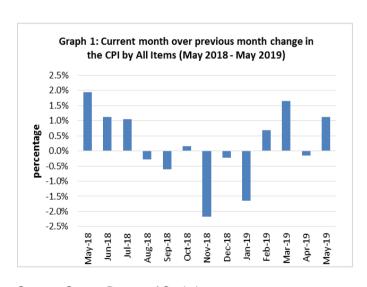

The Local Goods Component registered an increase of 1.0 percent from the previous month. Graph 1 shows the month to month percentage changes in the Consumer Price Index by all Divisions from May 2018 to May 2019.

Source: Samoa Bureau of Statistics