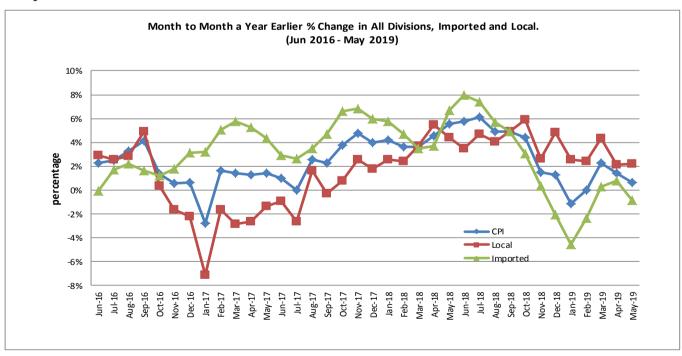

The Local Goods Component registered an increase of 1.0 percent from the previous month. Graph 1 shows the month to month percentage changes in the Consumer Price Index by all Divisions from May 2018 to May 2019.

Source: Samoa Bureau of Statistics