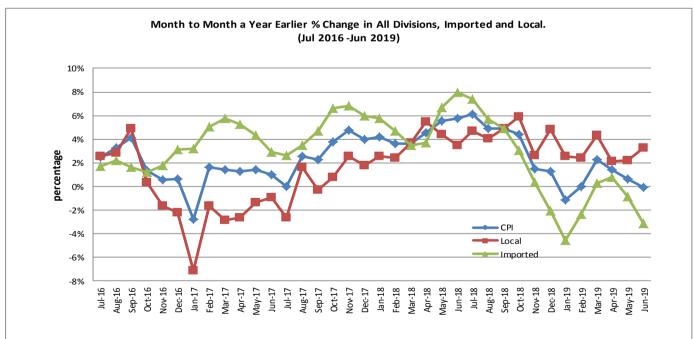

The Local Goods Component registered a decrease of 0.3 percent from the previous month. Graph 1 shows the month to month percentage changes in the Consumer Price Index by all Divisions from June 2018 to June 2019.