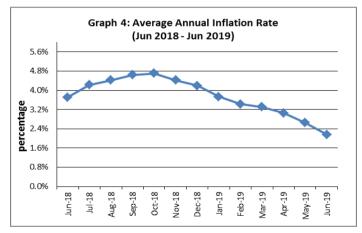

#### Inflation Rate

The average annual inflation rate for the year ended June 2019 was 2.2 percent. For the twelve months ending June 2018 the inflation rate was 3.7 percent. Presented in Graph 4 is the Average annual inflation rate (June 2018 - June 2019).