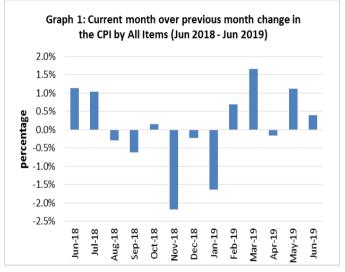

The Local Goods Component registered a decrease of 0.3 percent from the previous month. Graph 1 shows the month to month percentage changes in the Consumer Price Index by all Divisions from June 2018 to June 2019.