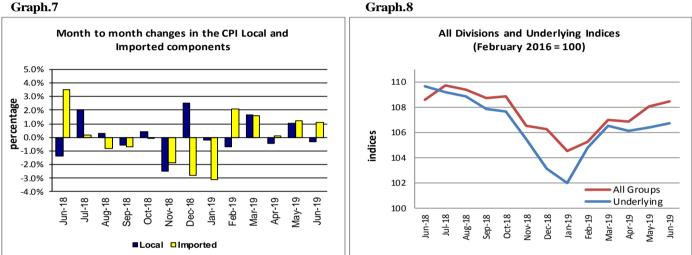

## **Imported Goods Component**

The Imported Goods Component of the Consumer Price Index registered an increase of 1.1 percent when compared to the previous month. This increase was mainly due to higher prices recorded for fuel (petrol and diesel), washing powder, school uniform and imported food.

## Local Goods Component

Decreased prices recorded for local food have resulted in the 0.3 percent decrease in the Local Goods Component.

#### Underlying Indices <sup>1/</sup>

The All Items Underlying Index for June 2019 registered an increase of 0.3 percent when compared to May 2019, and a decrease of 2.7 percent when compared to June 2018. The Imported Items Underlying Index registered an increase of 0.6 percent, while Local Items Underlying Index recorded a decrease of 0.2 percent from the previous month.