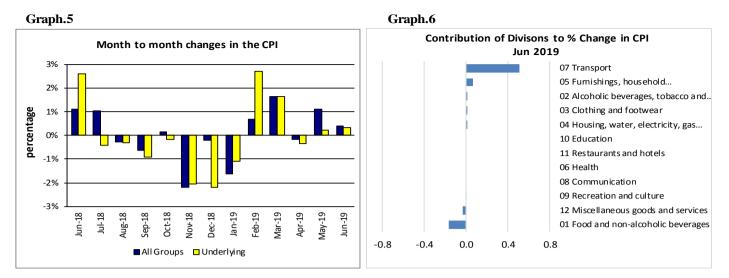

The Local Goods Component registered a decrease of 0.3 percent from the previous month. Graph 1 shows the month to month percentage changes in the Consumer Price Index by all Divisions from June 2018 to June 2019.

## Total All Divisions Contribution

Transport along with Furnishing, Household Equipment and Maintenance division were the main contributors to the overall increase of 0.4 percent in the All Division Consumer Price Index.

On the other hand, there was offsetting negative contribution from the Food and Non Alcoholic Beverages division with 0.16 percent decrease.

Source : Samoa Bureau of Statistics

## **Consumer Price Index (% Change)**

The 0.4 percent increase in the Overall Index was mainly due to an increase of 3.3 percent in the Transport index. The Furnishing, Household Equipment and Maintenance index also recorded an increase of 2.4 percent, while Clothing and Footwear and Alcoholic Beverages and Tobacco indices showed increases of 0.6 and 0.1 percent respectively.

On the contrary, decreases were recorded for other divisions namely Recreation and culture with 1.2 percent, Miscellaneous Goods and Services with 0.9 percent and Food and Non Alcoholic Beverages with 0.4 percent.

No changes were recorded for the Housing, Water, Electricity Gas and Other Fuel, Health, Communication, Education and Restaurants indices. Graphically presented in Graph 3 is the June 2019 percentage change for all divisions from May 2019.