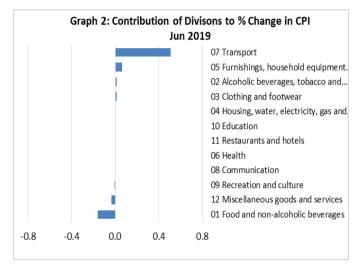

## **Consumer Price Index (% Change)**

The 0.4 percent increase in the Overall Index was mainly due to an increase of 3.3 percent in the Transport index. The Furnishing, Household Equipment and Maintenance index also recorded an increase of 2.4 percent, while Clothing and Footwear and Alcoholic Beverages and Tobacco indices showed increases of 0.6 and 0.1 percent respectively.

On the contrary, decreases were recorded for other divisions namely Recreation and culture with 1.2 percent, Miscellaneous Goods and Services with 0.9 percent and Food and Non Alcoholic Beverages with 0.4 percent.

No changes were recorded for the Housing, Water, Electricity Gas and Other Fuel, Health, Communication, Education and Restaurants indices. Graphically presented in Graph 3 is the June 2019 percentage change for all divisions from May 2019.