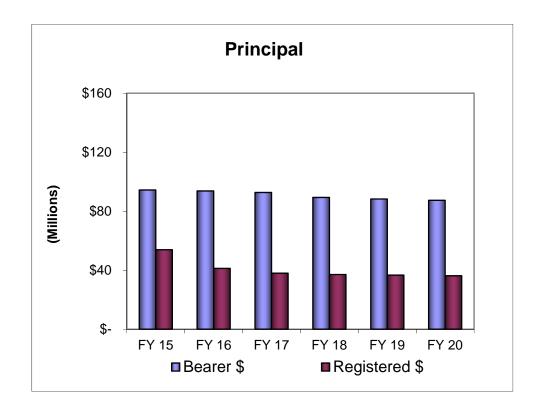

## Bearer and Registered Securities Balances as of June 30, 2020

|                                 | Bearer          | Registered      | Total            |
|---------------------------------|-----------------|-----------------|------------------|
|                                 | Amount          | Amount          |                  |
| Matured                         |                 |                 |                  |
| <= 1 yr ago                     | \$0.00          | \$0.00          | \$0.00           |
| 1 - 5 yrs                       | \$0.00          | \$1,895,000.00  | \$1,895,000.00   |
| > 5 yrs ago                     | \$87,403,073.62 | \$34,351,756.03 | \$121,754,829.65 |
| Total Matured                   | \$87,403,073.62 | \$36,246,756.03 | \$123,649,829.65 |
| Unmatured                       | \$0.00          | \$0.00          | \$0.00           |
| Total Definitive<br>Outstanding | \$87,403,073.62 | \$36,246,756.03 | \$123,649,829.65 |

The last definitive security was issued in 1986 and matured in May 2016. Approximately 1 percent or less of the total matured securities is redeemed each month.