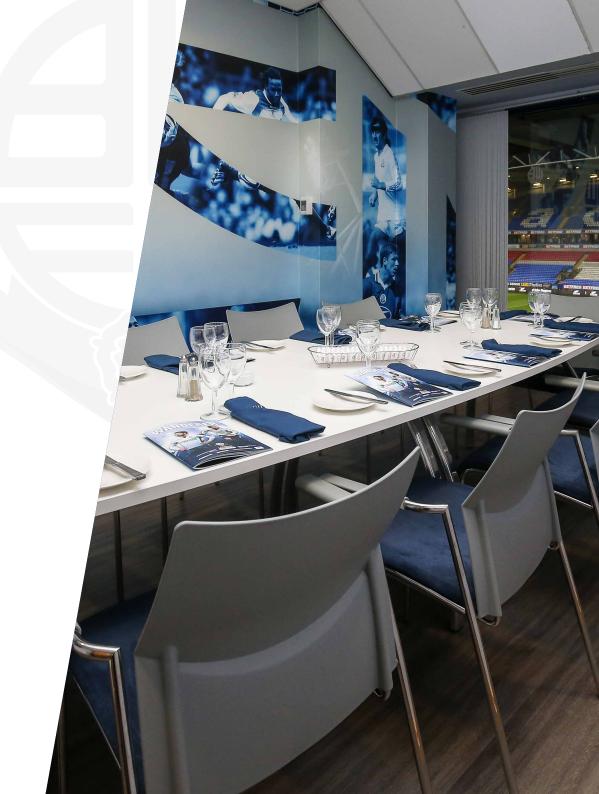

# PRIVATE EXECUTIVE BOX

A private Executive Box with Bolton Wanderers
Football Club offers the height of prestige and privacy.
Conduct business, reward staff or entertain family and friends, all from the seclusion of your very own space at the University of Bolton Stadium.

A range of dining options are available. Personal waiting staff attentively cater for your every need and with executive padded match seating situated just a few steps outside your unique private-dining area, you are guaranteed an unbeatable bespoke experience.

Dress Code: Smart casual. Smart denim, replica shirts and trainers are permitted with the box. The dress code does not apply to children under 12.