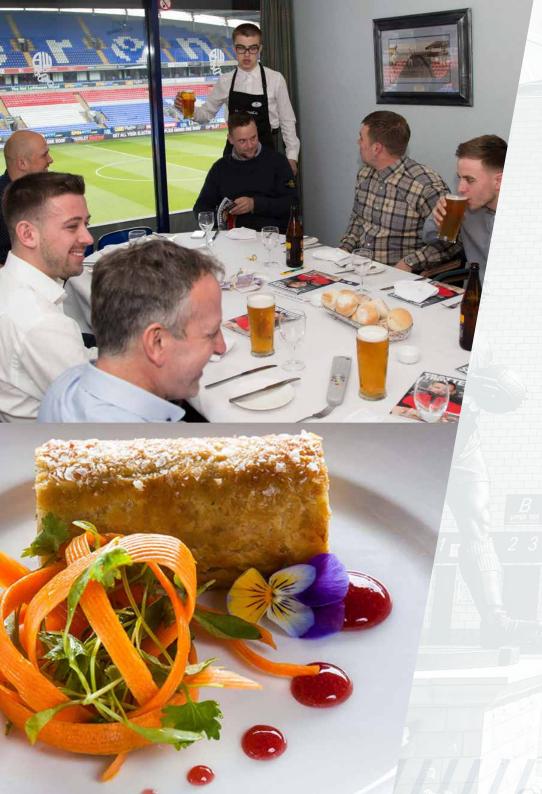

## / PLATINUM SUITE

Located in the Bolton Kia West Stand, the Platinum Suite is regarded as our most prestigious dining experience. This premium hospitality package includes a mouth-watering menu and the best seats the University of Bolton Stadium has to offer.

Enjoy four-course dining before making your way to prime-located padded seating close to the halfway line with outstanding views of the pitch.

After the game, guests in the Platinum Suite have the exclusive opportunity to enjoy a player interview and presentation.

Dress Code: Dress Code: Smart casual. Smart denim, replica shirts and trainers are permitted within the suite. The dress code does not apply to children under 12.

HALL OF FAME SUITE

With its comfortable surroundings, the Hall of Fame Suite offers a relaxed informal pre-match dining atmosphere while you enjoy panoramic views of the University of Bolton Stadium.