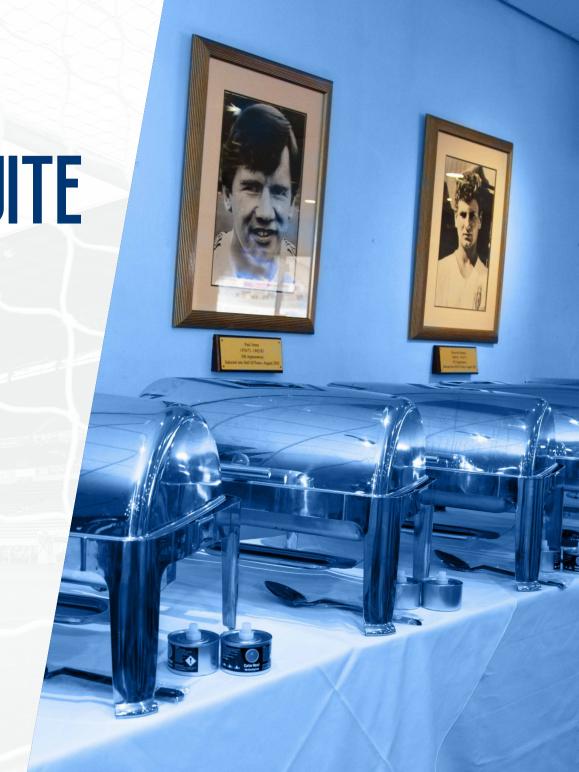

Dress Code: Dress Code: Smart casual. Smart denim, replica shirts and trainers are permitted within the suite. The dress code does not apply to children under 12.

HALL OF FAME SUITE

With its comfortable surroundings, the Hall of Fame Suite offers a relaxed informal pre-match dining atmosphere while you enjoy panoramic views of the University of Bolton Stadium.