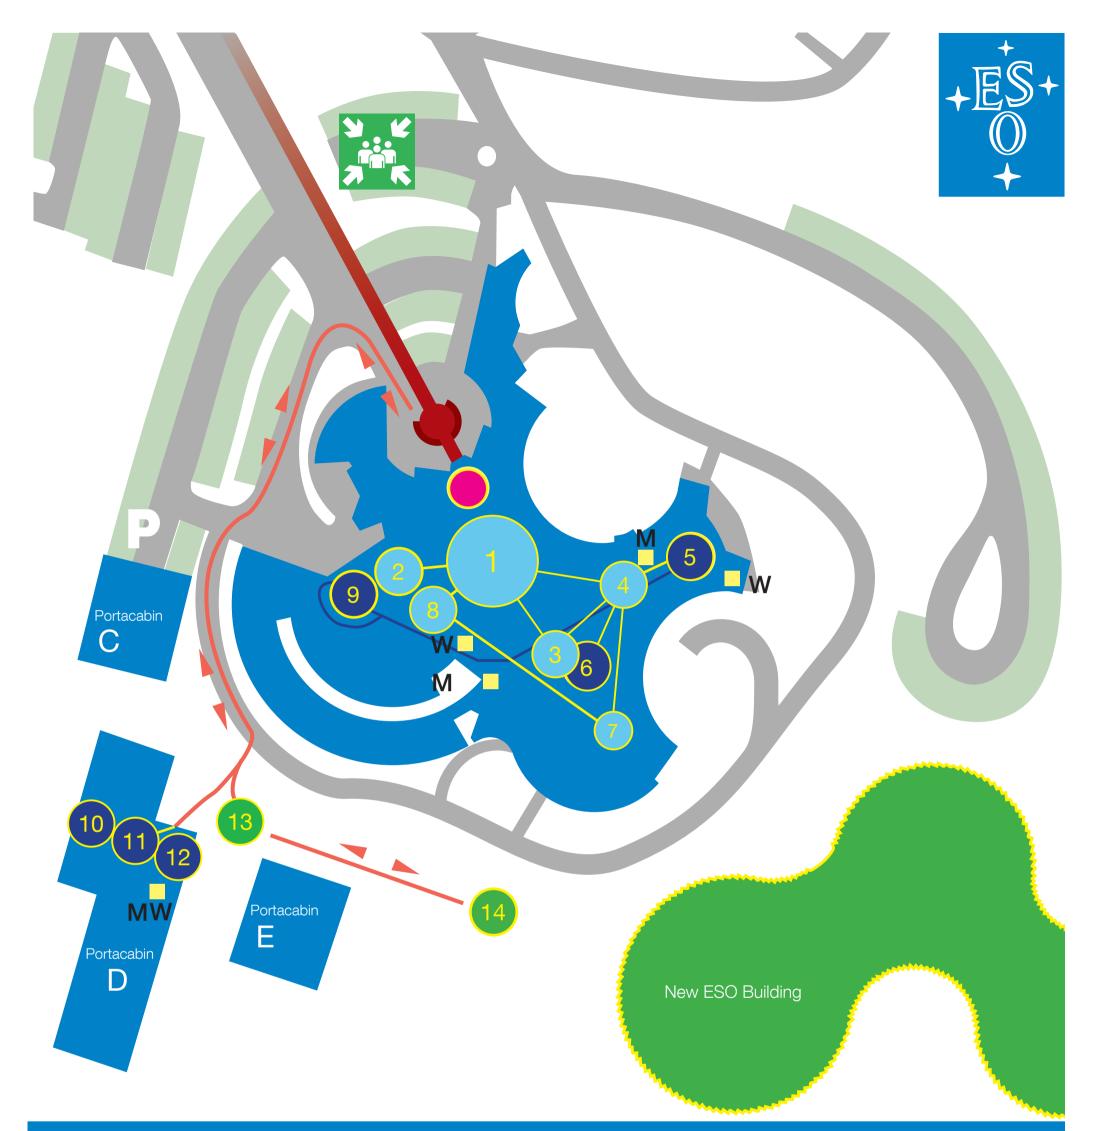

## egend

- Level 0 Ground floor
- Level 2 2. Floor
- Outdoor use
- WC (M-Men/W-Women)
- Main entrance
- Welcome to ESO 1
- 2 Infrared photography
- 3 **VLT** Exhibition
- Spectrograph and a photo collection of the night sky 📌 8
- 5 ESO and ALMA exhibitions, Virtual tours, Instrument demonstrations, Ask an Astronomer 🐶
- 6 Live connection to Paranal and ALMA in Chile, talks, podcasts and documentaries
  - Planetarium 📌
  - Chile Chill Videos

- 9 The Optics Laboratory •
- 10 Face painting •
- 11 Cafeteria
- 12 ESOshop
- 13 Observing with a telescope (weather permitting)
- **14** View ESO's newest building from outside!