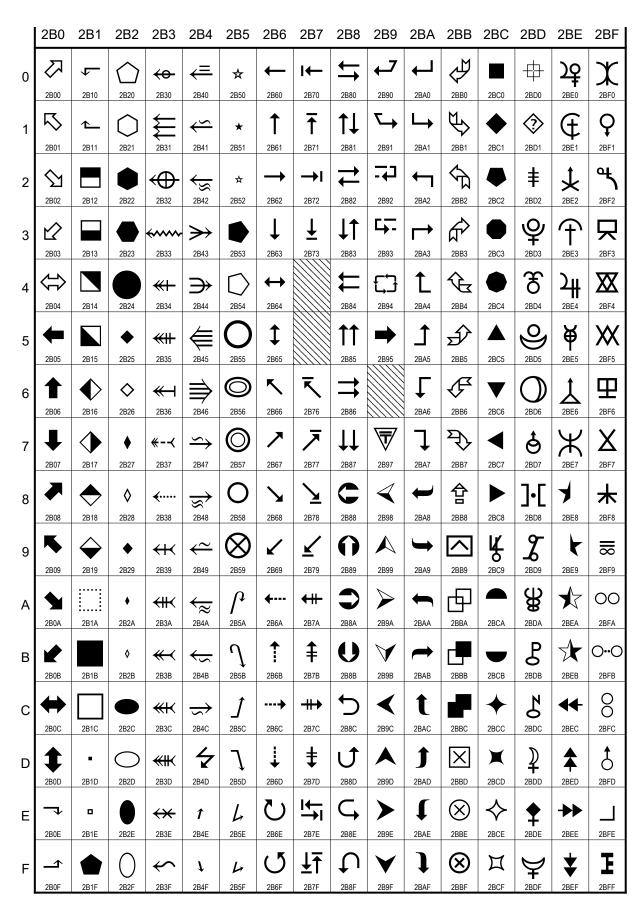

#### White and black arrows Circle Other white and black arrows to complete this set can be 2B24 **BLACK LARGE CIRCLE** found in the Arrows and Dingbats blocks. → 25CF ● black circle → 25EF large circle 2B00 NORTH EAST WHITE ARROW → 1F534 large red circle 2B01 尽 NORTH WEST WHITE ARROW 2B02 $\Sigma$ SOUTH EAST WHITE ARROW Diamonds and lozenges 2B03 仑 SOUTH WEST WHITE ARROW 2B25 **BLACK MEDIUM DIAMOND** 2B04 $\Leftrightarrow$ LEFT RIGHT WHITE ARROW → 25C6 ◆ black diamond → 21E6 🗁 leftwards white arrow 2B26 WHITE MEDIUM DIAMOND $\rightarrow$ 21F3 $\updownarrow$ up down white arrow → 25C7 ♦ white diamond 2B05 LEFTWARDS BLACK ARROW → 1F754 ♦ alchemical symbol for soap → 27A1 → black rightwards arrow 2B27 **BLACK MEDIUM LOZENGE** → 2B95 → rightwards black arrow 2B28 WHITE MEDIUM LOZENGE 2B06 **UPWARDS BLACK ARROW** → 25CA ♦ lozenge 2B07 **DOWNWARDS BLACK ARROW** 2B29 **BLACK SMALL DIAMOND** 2B08 NORTH EAST BLACK ARROW → 22C4 · diamond operator 2B09 NORTH WEST BLACK ARROW → 1F538 ♦ small orange diamond 2B0A SOUTH EAST BLACK ARROW 2B2A **BLACK SMALL LOZENGE** 2B0B SOUTH WEST BLACK ARROW 2B2B WHITE SMALL LOZENGE 2B0C LEFT RIGHT BLACK ARROW **Ellipses** 2B2C **BLACK HORIZONTAL ELLIPSE** Arrows with bent tips 2B2D $\circ$ WHITE HORIZONTAL ELLIPSE Other arrows with bent tips to complete this set can be found 2B2E **BLACK VERTICAL ELLIPSE** in the Arrows block. 2B2F WHITE VERTICAL ELLIPSE 2B0F RIGHTWARDS ARROW WITH TIP DOWNWARDS **Mathematical arrows** 2B0F RIGHTWARDS ARROW WITH TIP UPWARDS These provide the opposite direction complement for arrows 2B10 LEFTWARDS ARROW WITH TIP DOWNWARDS for mathematical use not originally encoded in both a 2B11 ← LEFTWARDS ARROW WITH TIP UPWARDS leftwards and rightwards direction. **Squares** 2B30 **⇔** LEFT ARROW WITH SMALL CIRCLE 2B12 SQUARE WITH TOP HALF BLACK → 21F4 → right arrow with small circle $\rightarrow$ 25E7 $\square$ square with left half black 2B31 SOUARE WITH BOTTOM HALF BLACK 2B13 → 21F6 \rightarrow three rightwards arrows 2B14 SOUARE WITH UPPER RIGHT DIAGONAL HALF 2B32 LEFT ARROW WITH CIRCLED PLUS BLACK → 27F4 → right arrow with circled plus 2B15 SQUARE WITH LOWER LEFT DIAGONAL HALF 2B33 LONG LEFTWARDS SQUIGGLE ARROW BLACK → 27FF \*\*\* long rightwards squiggle arrow **Diamonds** → 21DC 🟎 leftwards squiggle arrow DIAMOND WITH LEFT HALF BLACK 2B34 LEFTWARDS TWO-HEADED ARROW WITH 2B16 VERTICAL STROKE 2B17 **(** DIAMOND WITH RIGHT HALF BLACK → 2900 +> rightwards two-headed arrow with 2B18 DIAMOND WITH TOP HALF BLACK vertical stroke 2B19 $\Rightarrow$ DIAMOND WITH BOTTOM HALF BLACK 2B35 LEFTWARDS TWO-HEADED ARROW WITH Squares DOUBLE VERTICAL STROKE 2B1A DOTTED SOUARE → 2901 # rightwards two-headed arrow with double vertical stroke 2B1B BLACK LARGE SQUARE 2B36 « LEFTWARDS TWO-HEADED ARROW FROM BAR → 25A0 ■ black square → 2905 +>> rightwards two-headed arrow from 2B1C WHITE LARGE SQUARE bar $\rightarrow$ 25A1 $\square$ white square 2B37 «-- LEFTWARDS TWO-HEADED TRIPLE DASH 2B1D **BLACK VERY SMALL SQUARE ARROW** → 25AA • black small square → 2910 >--- rightwards two-headed triple dash 2B1E -WHITE VERY SMALL SQUARE → 25AB • white small square LEFTWARDS ARROW WITH DOTTED STEM 2B38 **Pentagons** → 2911 → rightwards arrow with dotted stem LEFTWARDS ARROW WITH TAIL WITH 2B39 2B1F BLACK PENTAGON VERTICAL STROKE 2B20 WHITE PENTAGON → 2914 >>> rightwards arrow with tail with **Hexagons** vertical stroke 2B21 WHITE HEXAGON 2B3A LEFTWARDS ARROW WITH TAIL WITH DOUBLE → 2394 ○ software-function symbol VERTICAL STROKE 2B22 → 2915 > rightwards arrow with tail with **BLACK HEXAGON** double vertical stroke 2B23 • HORIZONTAL BLACK HEXAGON

| 2B3B         | <b>₩</b>                      | LEFTWARDS TWO-HEADED ARROW WITH TAIL                                         | 2B4F   | ,          | SHORT BACKSLANTED SOUTH ARROW                                                                |
|--------------|-------------------------------|------------------------------------------------------------------------------|--------|------------|----------------------------------------------------------------------------------------------|
| 2000         | -                             | $\rightarrow$ 2916 $\rightarrow$ rightwards two-headed arrow with            | 2041   | •          | • slight fall or overall fall in tone when at the end                                        |
| 2020         |                               | tail                                                                         |        |            | of a word or at the beginning of a phrase, respectively                                      |
| 2B3C         | ₩                             | LEFTWARDS TWO-HEADED ARROW WITH TAIL WITH VERTICAL STROKE                    | Stars  |            | respectively                                                                                 |
|              |                               | → 2917 → rightwards two-headed arrow with                                    | 2B50   | *          | WHITE MEDIUM STAR                                                                            |
| 2B3D         | <del>«</del>   K              | tail with vertical stroke  LEFTWARDS TWO-HEADED ARROW WITH TAIL              |        |            | → 2606 ☆ white star                                                                          |
| 2000         | WII.                          | WITH DOUBLE VERTICAL STROKE                                                  | 2B51   | *          | BLACK SMALL STAR                                                                             |
|              |                               | → 2918 <del>»</del> rightwards two-headed arrow with                         |        |            | <ul> <li>→ 066D * arabic five pointed star</li> <li>→ 22C6 * star operator</li> </ul>        |
| 2B3E         | <del>**</del>                 | tail with double vertical stroke LEFTWARDS ARROW THROUGH X                   |        |            | → 2605 ★ black star                                                                          |
|              |                               | → 2947 → rightwards arrow through x                                          | 2B52   | *          | WHITE SMALL STAR                                                                             |
| 2B3F         | $\leftarrow$                  | WAVE ARROW POINTING DIRECTLY LEFT                                            | Penta  | agon       | s                                                                                            |
|              |                               | → 2933 → wave arrow pointing directly right<br>→ 219C ← leftwards wave arrow | 2B53   | •          | BLACK RIGHT-POINTING PENTAGON                                                                |
| 2B40         | ⇐                             | EQUALS SIGN ABOVE LEFTWARDS ARROW                                            | 2B54   | $\bigcirc$ | WHITE RIGHT-POINTING PENTAGON                                                                |
|              |                               | $\rightarrow$ 2971 $\Rightarrow$ equals sign above rightwards arrow          |        |            | n from ARIB STD B24                                                                          |
| 2B41         | $\stackrel{\smile}{\sim}$     | REVERSE TILDE OPERATOR ABOVE LEFTWARDS ARROW                                 | 2B55   | O          | HEAVY LARGE CIRCLE = basic symbol for speed limit                                            |
|              |                               | • mirror image of "≃"                                                        |        |            | • forms a game tally pair with 274C ×                                                        |
|              |                               | → 2972 ≃ tilde operator above rightwards                                     |        |            | → 25EF O large circle                                                                        |
| 2B42         | €                             | arrow  LEFTWARDS ARROW ABOVE REVERSE ALMOST                                  | Dictio |            | y and map symbols from ARIB STD B24                                                          |
| 2072         | `∞                            | EQUAL TO                                                                     | 2B56   | $\bigcirc$ | HEAVY OVAL WITH OVAL INSIDE                                                                  |
|              |                               | • mirror image of "⇒"                                                        | 2B57   | 0          | = prefectural office HEAVY CIRCLE WITH CIRCLE INSIDE                                         |
|              |                               | → 2975 ⇒ rightwards arrow above almost equal to                              | 250,   | Ŭ          | = municipal office                                                                           |
| 2B43         | $\Rightarrow$                 | RIGHTWARDS ARROW THROUGH GREATER-                                            | 0050   | $\circ$    | → 25CE © bullseye                                                                            |
|              |                               | THAN                                                                         | 2B58   | O          | HEAVY CIRCLE = town or village office                                                        |
|              |                               | • mirror image of "←"<br>→ 2977 ← leftwards arrow through less-than          |        |            | = power off symbol                                                                           |
| 2B44         | ⇒                             | RIGHTWARDS ARROW THROUGH SUPERSET                                            |        |            | → 23FD   power on symbol                                                                     |
|              |                               | • mirror image of "€"                                                        | 2B59   | $\otimes$  | → 25CB ○ white circle HEAVY CIRCLED SALTIRE                                                  |
| 2B45         | €                             | → 297A ← leftwards arrow through subset<br>LEFTWARDS QUADRUPLE ARROW         |        | Ū          | = police station                                                                             |
| 25 10        | _                             | → 27F0 🏗 upwards quadruple arrow                                             |        |            | → 2A02 ⊗ n-ary circled times operator                                                        |
| 2B46         | $\Rightarrow$                 | RIGHTWARDS QUADRUPLE ARROW                                                   |        |            | n marks for Lithuanian dialectology                                                          |
| 2B47         | $\widetilde{\longrightarrow}$ | REVERSE TILDE OPERATOR ABOVE<br>RIGHTWARDS ARROW                             | 2B5A   | ſ          | • increasing tone with falling trend at the end                                              |
| 2B48         | ⇛                             | RIGHTWARDS ARROW ABOVE REVERSE                                               | 2B5B   | 7          | BACKSLANTED SOUTH ARROW WITH HOOKED                                                          |
| 2B49         | .~.                           | ALMOST EQUAL TO                                                              |        | •          | TAIL                                                                                         |
| 2B49<br>2B4A | ←<br>þ                        | TILDE OPERATOR ABOVE LEFTWARDS ARROW<br>LEFTWARDS ARROW ABOVE ALMOST EQUAL   | 2B5C   | †          | <ul> <li>sharp rise and fall in tone</li> <li>SLANTED NORTH ARROW WITH HORIZONTAL</li> </ul> |
|              | ≈                             | ТО                                                                           | 2000   |            | TAIL                                                                                         |
| 2B4B         | $\leftarrow$                  | LEFTWARDS ARROW ABOVE REVERSE TILDE OPERATOR                                 | 0050   | _          | • continued rise in tone                                                                     |
|              |                               | • mirror image of "⇒"                                                        | 2B5D   | J          | BACKSLANTED SOUTH ARROW WITH<br>HORIZONTAL TAIL                                              |
|              |                               | → 2974 ⇒ rightwards arrow above tilde                                        |        |            | • continued fall in tone                                                                     |
| 2B4C         | $\Rightarrow$                 | operator RIGHTWARDS ARROW ABOVE REVERSE TILDE                                | 2B5E   | L          | BENT ARROW POINTING DOWNWARDS THEN                                                           |
| 2040         | ~>                            | OPERATOR                                                                     |        |            | <ul><li>NORTH EAST</li><li>sharp fall in tone with rising trend at the end</li></ul>         |
|              |                               | • mirror image of "←"                                                        | 2B5F   | L          | SHORT BENT ARROW POINTING DOWNWARDS                                                          |
|              |                               | → 2973 ← leftwards arrow above tilde operator                                |        |            | <ul><li>THEN NORTH EAST</li><li>slight fall in tone with rising trend at the end</li></ul>   |
|              |                               | POWNIWARDS TRIANCLE HEADED ZICZAC                                            | Trian  | alo_k      | neaded arrows                                                                                |
| 2B4D         | 7                             | DOWNWARDS TRIANGLE-HEADED ZIGZAG<br>ARROW                                    | 2B60   | gie-r<br>← | LEFTWARDS TRIANGLE-HEADED ARROW                                                              |
|              |                               | → 21AF 🗲 downwards zigzag arrow                                              | _200   |            | → 2190 ← leftwards arrow                                                                     |
| Inton        | atio                          | n marks for Lithuanian dialectology                                          | 2B61   | 1          | UPWARDS TRIANGLE-HEADED ARROW                                                                |
| 2B4E         | 1                             | SHORT SLANTED NORTH ARROW                                                    | 2B62   | <b>→</b>   | → 2191 ↑ upwards arrow RIGHTWARDS TRIANGLE-HEADED ARROW                                      |
|              |                               | • slight rise in tone                                                        | 2002   | •          | → 2192 → rightwards arrow                                                                    |
|              |                               |                                                                              |        |            | → 279D → triangle-headed rightwards arrow                                                    |
|              |                               |                                                                              |        |            |                                                                                              |

| 2B63 | Ţ                    | DOWNWARDS TRIANGLE-HEADED ARROW                                      | 2B7B         | <b>‡</b>               | UPWARDS TRIANGLE-HEADED ARROW WITH DOUBLE HORIZONTAL STROKE              |
|------|----------------------|----------------------------------------------------------------------|--------------|------------------------|--------------------------------------------------------------------------|
| 2B64 | $\leftrightarrow$    | → 2193↓ downwards arrow  LEFT RIGHT TRIANGLE-HEADED ARROW            |              |                        | = page up                                                                |
| 2004 |                      | → 2194 ↔ left right arrow                                            | 2B7C         | #                      | RIGHTWARDS TRIANGLE-HEADED ARROW                                         |
| 2B65 | 1                    | UP DOWN TRIANGLE-HEADED ARROW                                        |              |                        | WITH DOUBLE HORIZONTAL STROKE  ** RIGHTWARDS TRIANGLE-HEADED ARROW       |
| 2B66 | ζ.                   | → 2195 ↑ up down arrow  NORTH WEST TRIANGLE-HEADED ARROW             |              |                        | WITH DOUBLE VERTICAL STROKE                                              |
| ZD00 | `                    | → 2196 \ north west arrow                                            | 2B7D         | ‡                      | DOWNWARDS TRIANGLE-HEADED ARROW                                          |
| 2B67 | 7                    | NORTH EAST TRIANGLE-HEADED ARROW                                     |              |                        | WITH DOUBLE HORIZONTAL STROKE = page down                                |
|      |                      | → 2197 / north east arrow                                            | Kevh         | nard                   | symbols                                                                  |
| 2B68 | 7                    | SOUTH EAST TRIANGLE-HEADED ARROW  → 2198 \ south east arrow          |              |                        | HORIZONTAL TAB KEY                                                       |
| 2B69 | <b>/</b>             | SOUTH WEST TRIANGLE-HEADED ARROW                                     |              |                        | → 21B9 🔄 leftwards arrow to bar over                                     |
|      |                      | → 2199 🗸 south west arrow                                            | 2B7F         | ΙŦ                     | rightwards arrow to bar VERTICAL TAB KEY                                 |
| 2B6A | <b>+</b>             | LEFTWARDS TRIANGLE-HEADED DASHED<br>ARROW                            |              |                        |                                                                          |
|      |                      | → 21E0 ← leftwards dashed arrow                                      | 2B80         | a tria<br>≒            | angle-headed arrows  LEFTWARDS TRIANGLE-HEADED ARROW OVER                |
| 2B6B | 1                    | UPWARDS TRIANGLE-HEADED DASHED                                       | 2D00         | <b>→</b>               | RIGHTWARDS TRIANGLE-HEADED ARROW                                         |
|      |                      | ARROW  → 21E1 ↑ upwards dashed arrow                                 |              |                        | $\rightarrow$ 21C6 $\leftrightarrows$ leftwards arrow over rightwards    |
| 2B6C |                      | RIGHTWARDS TRIANGLE-HEADED DASHED                                    | 2B81         | ţΙ                     | arrow UPWARDS TRIANGLE-HEADED ARROW                                      |
|      |                      | ARROW                                                                | 2001         | 1*                     | LEFTWARDS OF DOWNWARDS TRIANGLE-                                         |
| anen | Ţ                    | → 21E2 → rightwards dashed arrow  DOWNWARDS TRIANGLE-HEADED DASHED   | 0000         | <b>→</b>               | HEADED ARROW                                                             |
| 2B6D | ÷                    | ARROW                                                                | 2B82         | <b>←</b> ′             | RIGHTWARDS TRIANGLE-HEADED ARROW<br>OVER LEFTWARDS TRIANGLE-HEADED ARROW |
|      |                      | → 21E3 ‡ downwards dashed arrow                                      | 2B83         | <b>‡</b> ↑             | DOWNWARDS TRIANGLE-HEADED ARROW                                          |
| 2B6E | Ŋ                    | CLOCKWISE TRIANGLE-HEADED OPEN CIRCLE ARROW                          |              |                        | LEFTWARDS OF UPWARDS TRIANGLE-HEADED ARROW                               |
|      |                      | → 21BB 🔾 clockwise open circle arrow                                 |              |                        | → 21F5 \$\psi\$ downwards arrow leftwards of                             |
| 2B6F | O                    | ANTICLOCKWISE TRIANGLE-HEADED OPEN                                   | 0004         | _                      | upwards arrow                                                            |
|      |                      | CIRCLE ARROW  → 21BA ♂ anticlockwise open circle arrow               | 2B84         | <b>—</b>               | LEFTWARDS TRIANGLE-HEADED PAIRED ARROWS                                  |
| 2B70 | ı←                   | LEFTWARDS TRIANGLE-HEADED ARROW TO                                   |              |                        | → 21C7 <b>=</b> leftwards paired arrows                                  |
|      |                      | BAR                                                                  | 2B85         | 11                     | UPWARDS TRIANGLE-HEADED PAIRED                                           |
|      |                      | = left tab<br>→ 21E4 ← leftwards arrow to bar                        |              |                        | ARROWS  → 21C8 ↑↑ upwards paired arrows                                  |
| 2B71 | Ŧ                    | UPWARDS TRIANGLE-HEADED ARROW TO BAR                                 | 2B86         | $\rightrightarrows$    | RIGHTWARDS TRIANGLE-HEADED PAIRED                                        |
|      |                      | = up tab                                                             |              |                        | ARROWS  → 21C9 ⇒ rightwards paired arrows                                |
| 2B72 | →ı                   | → 2912 ↑ upwards arrow to bar<br>RIGHTWARDS TRIANGLE-HEADED ARROW TO | 2B87         | $\downarrow\downarrow$ | DOWNWARDS TRIANGLE-HEADED PAIRED                                         |
|      |                      | BAR                                                                  |              |                        | ARROWS                                                                   |
|      |                      | = right tab<br>→ 21E5 → rightwards arrow to bar                      |              | _                      | → 21CA # downwards paired arrows                                         |
| 2B73 | Ţ                    | DOWNWARDS TRIANGLE-HEADED ARROW TO                                   | Circle       |                        | • • • • •                                                                |
|      | _                    | BAR                                                                  | 2B88<br>2B89 | 0                      | LEFTWARDS BLACK CIRCLED WHITE ARROW UPWARDS BLACK CIRCLED WHITE ARROW    |
|      |                      | = down tab                                                           | 2B8A         | Š                      | RIGHTWARDS BLACK CIRCLED WHITE ARROW                                     |
| 2B74 |                      | → 2913 ↓ downwards arrow to bar <reserved></reserved>                |              |                        | $\rightarrow$ 27B2 $\supset$ circled heavy white rightwards arrow        |
| 2B75 | Ø                    | <reserved></reserved>                                                | 2B8B         | 0                      | DOWNWARDS BLACK CIRCLED WHITE ARROW                                      |
| 2B76 | ₹                    | NORTH WEST TRIANGLE-HEADED ARROW TO<br>BAR                           |              | _                      | neaded u-shaped arrows                                                   |
|      |                      | = home                                                               | 2B8C         | Ð                      | ANTICLOCKWISE TRIANGLE-HEADED RIGHT U-<br>SHAPED ARROW                   |
| 2B77 | ↗                    | NORTH EAST TRIANGLE-HEADED ARROW TO BAR                              | 2B8D         | J                      | ANTICLOCKWISE TRIANGLE-HEADED BOTTOM                                     |
| 2B78 | $\overline{\lambda}$ | SOUTH EAST TRIANGLE-HEADED ARROW TO                                  | 2B8E         | $\subseteq$            | U-SHAPED ARROW ANTICLOCKWISE TRIANGLE-HEADED LEFT U-                     |
|      |                      | BAR<br>= end                                                         |              |                        | SHAPED ARROW                                                             |
| 2B79 | ⊻′                   | SOUTH WEST TRIANGLE-HEADED ARROW TO                                  | 2B8F         | +'                     | ANTICLOCKWISE TRIANGLE-HEADED TOP U-<br>SHAPED ARROW                     |
| 2B7A | <del>(  </del>       | BAR LEFTWARDS TRIANGLE-HEADED ARROW WITH                             |              |                        | → 21B6 ← anticlockwise top semicircle arrow                              |
|      |                      | DOUBLE HORIZONTAL STROKE                                             | •            |                        | symbols                                                                  |
|      |                      | * LEFTWARDS TRIANGLE-HEADED ARROW WITH<br>DOUBLE VERTICAL STROKE     | 2B90         | <b>→</b>               | RETURN LEFT  → 23CE   return symbol                                      |
|      |                      | DOODLE VERTICAL STROIL                                               | 2B91         | √→                     |                                                                          |
|      |                      |                                                                      | 2B92         | <b>∓</b> 2             | NEWLINE LEFT                                                             |
|      |                      |                                                                      |              |                        |                                                                          |

| 2B93  | <del>4.</del>       | NEWLINE RIGHT                                                                    | 2BA9  | $\rightarrow$ | BLACK CURVED DOWNWARDS AND                                                       |
|-------|---------------------|----------------------------------------------------------------------------------|-------|---------------|----------------------------------------------------------------------------------|
| Misce | llan                | eous arrow symbol                                                                |       |               | RIGHTWARDS ARROW  → 27A5 → heavy black curved downwards and                      |
| 2B94  | €,3                 | FOUR CORNER ARROWS CIRCLING                                                      |       |               | rightwards arrow                                                                 |
|       |                     | ANTICLOCKWISE = loop                                                             | 2BAA  | •             | BLACK CURVED UPWARDS AND LEFTWARDS<br>ARROW                                      |
| Black | arro                | '                                                                                | 2BAB  | <b>~</b>      |                                                                                  |
|       |                     | RIGHTWARDS BLACK ARROW                                                           | 20/10 |               | ARROW                                                                            |
|       |                     | → 27A1 → black rightwards arrow                                                  |       |               | → 27A6 → heavy black curved upwards and                                          |
|       |                     | → 2B05 ← leftwards black arrow                                                   | 2BAC  | t             | rightwards arrow BLACK CURVED LEFTWARDS AND UPWARDS                              |
| Misce | llan                | eous symbol                                                                      | ZDAO  |               | ARROW                                                                            |
| 2B97  | $\overline{\nabla}$ | SYMBOL FOR TYPE A ELECTRONICS                                                    | 2BAD  | j             | BLACK CURVED RIGHTWARDS AND UPWARDS                                              |
|       |                     | • for type B electronics use 3036 🗊                                              | 2BAE  | t             | ARROW BLACK CURVED LEFTWARDS AND                                                 |
| _     |                     | → 3036 🖶 circled postal mark                                                     | ZDAL  | •             | DOWNWARDS ARROW                                                                  |
| Arrov |                     |                                                                                  | 2BAF  | 1             | BLACK CURVED RIGHTWARDS AND                                                      |
|       |                     | of arrowheads are narrower than the dingbats set.                                |       |               | DOWNWARDS ARROW                                                                  |
| 2B98  | 4                   | THREE-D TOP-LIGHTED LEFTWARDS EQUILATERAL ARROWHEAD                              | Ribbo |               | rows                                                                             |
| 2B99  | A                   |                                                                                  | 2BB0  | ŶŊ.           | RIBBON ARROW DOWN LEFT                                                           |
|       |                     | EQUILATERAL ARROWHEAD                                                            | 2BB1  | ₩             | RIBBON ARROW DOWN RIGHT                                                          |
| 2B9A  |                     | THREE-D TOP-LIGHTED RIGHTWARDS                                                   | 2BB2  | À             | RIBBON ARROW UP LEFT                                                             |
|       |                     | EQUILATERAL ARROWHEAD                                                            | 2BB3  | ₩<br>M        | RIBBON ARROW UP RIGHT                                                            |
|       |                     | → 27A2 ➤ three-d top-lighted rightwards                                          | 2BB4  | Æ.            |                                                                                  |
| anan  |                     | arrowhead                                                                        | 2BB5  | Ð,            | RIBBON ARROW RIGHT UP                                                            |
| 2B9B  | A                   | THREE-D LEFT-LIGHTED DOWNWARDS<br>EQUILATERAL ARROWHEAD                          | 2BB6  | ν<br>Æ        | RIBBON ARROW LEFT DOWN                                                           |
| 2B9C  | <                   | BLACK LEFTWARDS EQUILATERAL                                                      | 2BB7  | ₹             | RIBBON ARROW RIGHT DOWN                                                          |
| 2500  | `                   | ARROWHEAD                                                                        | Keyb  | oard          | symbols                                                                          |
| 2B9D  | <b>A</b>            | BLACK UPWARDS EQUILATERAL ARROWHEAD                                              | 2BB8  | 雸             | UPWARDS WHITE ARROW FROM BAR WITH                                                |
| 2B9E  | >                   | BLACK RIGHTWARDS EQUILATERAL                                                     |       |               | HORIZONTAL BAR = caps lock                                                       |
|       |                     | ARROWHEAD                                                                        |       |               | <ul> <li>– caps lock</li> <li>→ 21EC  upwards white arrow on pedestal</li> </ul> |
| 2B9F  |                     | → 27A4 ➤ black rightwards arrowhead BLACK DOWNWARDS EQUILATERAL                  |       |               | with horizontal bar                                                              |
| ZD9F  | <b>Y</b>            | ARROWHEAD                                                                        | 2BB9  | $\triangle$   | UP ARROWHEAD IN A RECTANGLE BOX                                                  |
| Trian | ale-ł               | neaded arrows with bent tips                                                     |       |               | = escape<br>→ 2353 🖸 apl functional symbol quad up caret                         |
| 2BA0  | -                   |                                                                                  |       | _             |                                                                                  |
| 25,10 |                     | WITH LONG TIP LEFTWARDS                                                          | -     |               | used in chess notation                                                           |
|       |                     | $\rightarrow$ 21B2 $\downarrow$ downwards arrow with tip leftwards               | 2BBA  | <u> </u>      | OVERLAPPING WHITE SQUARES = pair of bishops                                      |
| 2BA1  | $\hookrightarrow$   | DOWNWARDS TRIANGLE-HEADED ARROW                                                  |       |               | $\rightarrow$ 29C9 $\bigcirc$ two joined squares                                 |
|       |                     | WITH LONG TIP RIGHTWARDS  → 21B3 L, downwards arrow with tip rightwards          | 2BBB  | ſ₹            | OVERLAPPING WHITE AND BLACK SQUARES                                              |
| 2BA2  | ←                   | UPWARDS TRIANGLE-HEADED ARROW WITH                                               |       | _             | = bishops of opposite colour                                                     |
| 25,12 | •                   | LONG TIP LEFTWARDS                                                               | 2BBC  |               | OVERLAPPING BLACK SQUARES                                                        |
|       |                     | ightarrow 21B0 $ ightharpoonup$ upwards arrow with tip leftwards                 |       |               | = bishops of the same colour                                                     |
| 2BA3  | $\rightarrow$       | UPWARDS TRIANGLE-HEADED ARROW WITH                                               | Geom  | netri         | c symbols                                                                        |
|       |                     | LONG TIP RIGHTWARDS                                                              | 2BBD  | $\times$      | BALLOT BOX WITH LIGHT X                                                          |
| 2BA4  | Ĺ                   | → 21B1 r upwards arrow with tip rightwards  LEFTWARDS TRIANGLE-HEADED ARROW WITH |       | _             | $\rightarrow$ 2612 $\boxtimes$ ballot box with x                                 |
| ZDA4  | _                   | LONG TIP UPWARDS                                                                 | 2BBE  | $\otimes$     | CIRCLED X                                                                        |
|       |                     | → 2B11 ← leftwards arrow with tip upwards                                        | 2BBF  |               | → 2297 ⊗ circled times                                                           |
| 2BA5  | Ĵ                   | RIGHTWARDS TRIANGLE-HEADED ARROW                                                 |       | _             | CIRCLED BOLD X                                                                   |
|       |                     | WITH LONG TIP UPWARDS                                                            |       | ed g          | eometric shapes                                                                  |
| 00.40 | _                   | → 2B0F → rightwards arrow with tip upwards                                       | 2BC0  |               | BLACK SQUARE CENTRED                                                             |
| 2BA6  | Ţ                   | LEFTWARDS TRIANGLE-HEADED ARROW WITH LONG TIP DOWNWARDS                          | 2BC1  | •             | BLACK DIAMOND CENTRED                                                            |
|       |                     | → 2B10 ← leftwards arrow with tip downwards                                      | 2BC2  | _             | TURNED BLACK PENTAGON                                                            |
| 2BA7  | ļ                   | RIGHTWARDS TRIANGLE-HEADED ARROW                                                 | 2BC3  |               | HORIZONTAL BLACK OCTAGON                                                         |
| ,     | •                   | WITH LONG TIP DOWNWARDS                                                          | 2BC4  |               | → 1F6D1  octagonal sign  BLACK OCTAGON                                           |
|       |                     | ightarrow 2B0E $ ightharpoonup$ rightwards arrow with tip downwards              | 2BC5  | •             | BLACK MEDIUM UP-POINTING TRIANGLE                                                |
| Black | curv                | ved arrows                                                                       | 2000  | _             | CENTRED                                                                          |
| 2BA8  |                     | BLACK CURVED DOWNWARDS AND                                                       |       |               | → 25B2 ▲ black up-pointing triangle                                              |
| 9     |                     | LEFTWARDS ARROW                                                                  |       |               |                                                                                  |
|       |                     |                                                                                  |       |               |                                                                                  |