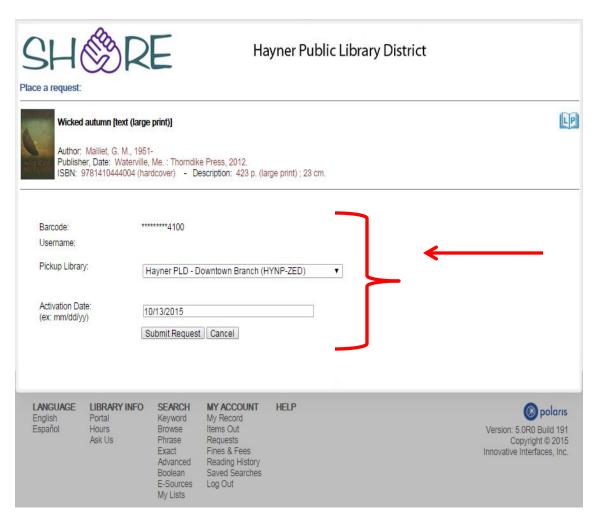

### Suspending/Reactivating

Should you wish to remain on the request list for an item but find yourself unavailable to pick up a request during a certain time period (vacation, illness, etc.), you have the option to suspend and reactivate your request.

Click the check box next to the request(s) you wish to suspend. Then click on the *Suspend/Reactivate Selected* button. A second screen will appear asking you to enter a new activation date for the request. Click on the *Submit* button when you have entered the date on which you would like the request to reactivate.

You also have the option to suspend/reactivate all requests at the same time by clicking on the 12 *Suspend/Reactivate All* button.

| 51.001                                                     |                                                                                        |                                                     |                                           |                                                      |
|------------------------------------------------------------|----------------------------------------------------------------------------------------|-----------------------------------------------------|-------------------------------------------|------------------------------------------------------|
|                                                            | LIBRARY INFO V SEARC                                                                   | H V MY ACCOUNT                                      | T▼ HELP▼                                  |                                                      |
| My Account C<br>PUBLIC, JOHN Q                             | Barcode: *******<br>Username: [None]<br>Registered at: Hayne                           | <b>IC, JOHN Q</b><br>*** <b>4100</b><br> <br> -<br> | nch (HYNP-ZED)                            |                                                      |
| My Record<br>Items Out (3)<br>Requests (4)<br>Fines & Fees | Date of original registration: 10/12/<br>Expiration date: 10/12/                       | 2015                                                | 🤧 -                                       | more information<br>additional note<br>resh eContent |
| Reading History                                            | 1 Format Title                                                                         |                                                     | Pickup Library                            | Status                                               |
| Saved Searches                                             | Arizona & the Grand Ca                                                                 | nyon. 2011                                          | Hayner PLD - Downtown Branch (HY)<br>ZED) | 1                                                    |
| Log Out                                                    |                                                                                        |                                                     | Hayner PLD - Downtown Branch (HY)<br>ZED) |                                                      |
| My Lists C<br>Saved Title Lists                            | O The sword of summer<br>by Riordan, Rick, auth                                        | or.                                                 | Hayner PLD - Downtown Branch (HY)<br>ZED) | NP- Pending<br>(as of 10/12/2015)                    |
| Create new saved list                                      | O     O     D     Thank you and good nig     by McDonnel     Patrick,     illustrator. |                                                     | Hayner PLD - Downtown Branch (HY)<br>ZED) | NP- Pending<br>(as of 10/12/2015)                    |
|                                                            | Cancel Selected Cancel All Su                                                          | Ispend/Reactivate Se                                | lected Suspend/Reactivate All             | Log Out                                              |
|                                                            | Suspend/React                                                                          | tivate Hold Req                                     | uests                                     |                                                      |
|                                                            | New Activation Date: 11/01/20                                                          | )15                                                 | (ex: mm/dd/yy)                            |                                                      |
|                                                            | Note: Enter today's o                                                                  | date to reactivate                                  | requests.                                 |                                                      |
|                                                            | Subr                                                                                   | mit Back                                            | Note: This dialogue b                     | ox will                                              |
| Requests                                                   |                                                                                        | 8                                                   | appear on a second so                     | creen.                                               |
| ormat <u>Title</u>                                         |                                                                                        | Pickup Library                                      |                                           | Status                                               |
| Pitch by pitch : my<br>by Gibson, Bob,                     | view of one unforgettable game<br>1935- author.                                        | Hayner PLD - D                                      | Downtown Branch (HYNP-ZEE                 | D) Pending<br>(as of 10/12/2015)                     |