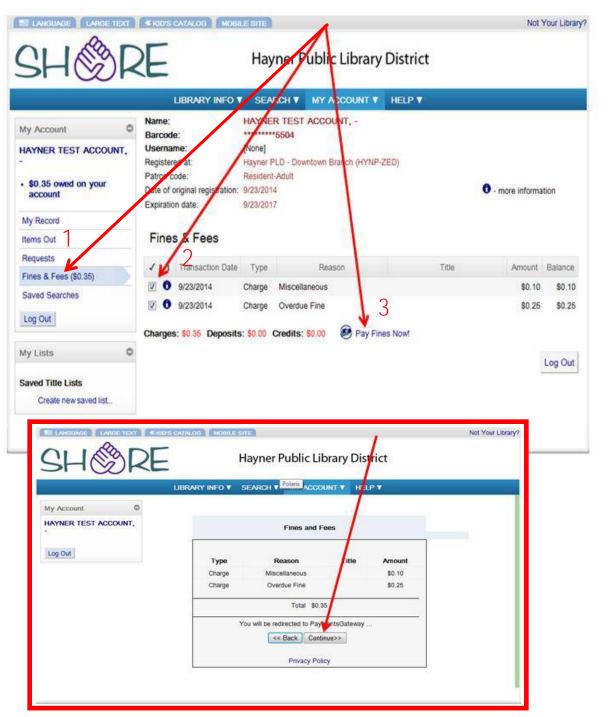

### Fines & Fees:

Note: All libraries in the Illinois Heartland Library System, of which The Hayner Public Library District is a member, use the Illinois ePay electronic payment system for online payment transactions.

- 1. Click on the *Fines & Fees* link to view your outstanding fines.
- 2. Click the check box next to the fine(s) you wish to pay.
- 3. Click on the Pay Fines Now! link
- 4. A payment box will appear. Click on the *Continue* button. This will direct you to the Illinois ePay website where you can pay your fine(s).

Once on the Illinois ePay site, you will be prompted to enter your name, contact information, and credit/debit card information. The ePay program will accept most major credit/debit cards; it will not accept Visa. You will receive a receipt upon payment. Your fine will automatically clear from your account when the payment is received.