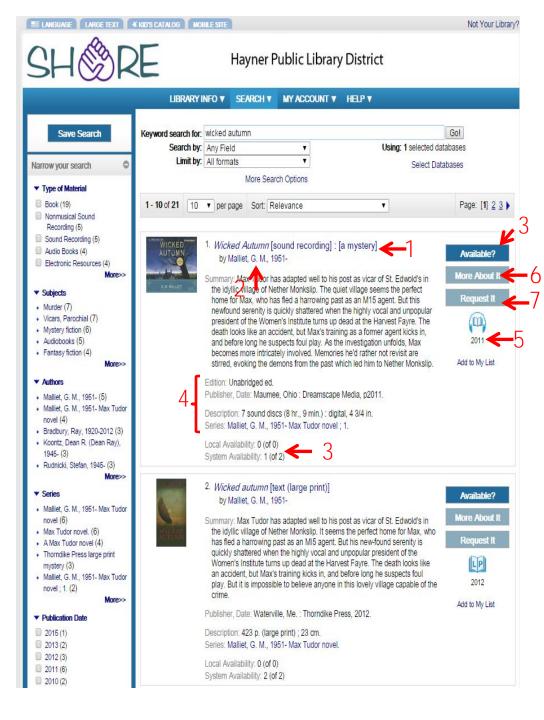

Note: Once you enter your search term and click *Go*, you will be able to narrow your search.