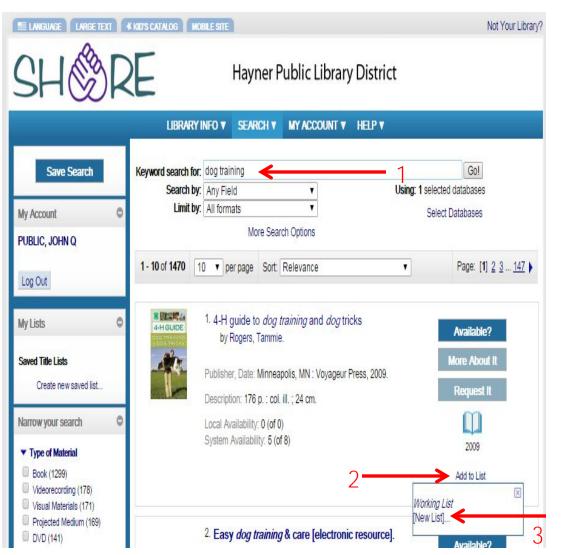

There are two ways to log-in to your account online:

- Click on the My Account link at the top of the page
- Click on the *My Account* link on the left-hand side of the page

Enter your library card barcode number in the *Username or Barcode* box (found on the back of your library card).

Enter your PIN in the *Password* box. Click the *Log In* button. Note: A PIN is assigned at the time you register for your library card. If you are unsure of your PIN, please contact the Circulation Desk for assistance.

4

Once you have logged in, there are two ways to view your account information:

- Click on the *My Account* link at the top of the page
- Click on your name—located on the left-hand side of the page

| SH (                                                                                                                                  | CANCELEXT &                                 | KID'S CATALOG                                                                      |                                                                                                         | layner Publ                                     | ic Library D                                           | listrict                                   | Not '                                                       | Your Library |
|---------------------------------------------------------------------------------------------------------------------------------------|---------------------------------------------|------------------------------------------------------------------------------------|---------------------------------------------------------------------------------------------------------|-------------------------------------------------|--------------------------------------------------------|--------------------------------------------|-------------------------------------------------------------|--------------|
|                                                                                                                                       |                                             | LIB                                                                                | RARY INFO V                                                                                             | SEARCH V MY                                     | ACCOUNT V H                                            | ⊟Р▼                                        |                                                             |              |
| Hayner Online F<br>Links                                                                                                              | Resource O                                  |                                                                                    | Quick library sea<br>Limit                                                                              | rch:<br>by: All formats                         |                                                        |                                            | G0!                                                         |              |
| Auto Repair Refe                                                                                                                      | erence Center                               | New Books                                                                          |                                                                                                         |                                                 |                                                        |                                            |                                                             |              |
| Literary Reference     NoveList Plus     Business Source     Regional Busine     Middle Search P     Primary Search                   | e Premier<br>Iss News                       | <                                                                                  | NICHOLAS<br>SPARKS<br>SEE ME                                                                            | Science The<br>St State<br>St State             | Very<br>Cindurella                                     | PETER ACKENYD<br>WEIRKIE<br>COLLINS        | Efficiency<br>Hilderbrand                                   | >            |
| Point of View     Student Researc     Funk & Wagnalls     Encyclopedia     History Reference     Tutor.com     Academic Search        | s New World<br>ce Center<br>th Premier      |                                                                                    | See me : [a novel]<br>Sparks, Nicholas,<br>author.                                                      | Some like it Scot<br>Enoch, Suzanne,<br>author. | Very little<br>Cinderella<br>Heapy, Teresa,<br>author. | Wilkie Collins<br>Ackroyd, Peter,<br>1949- | Winter stroll : a<br>novel<br>Hilderbrand, Elin,<br>author. |              |
| MasterFILE Pren     Consumer Healt     Consumer Repoi     Science Referen     Twitter     Pinterest     Facebook     History at Hayne | h Complete<br>irts<br>nce Center<br>er Blog |                                                                                    |                                                                                                         |                                                 |                                                        |                                            |                                                             |              |
| eReader Instruct     LANGUAGE     English     Español                                                                                 | LIBRARY INFO<br>Portal<br>Hours<br>Ask Us   | SEARCH<br>Keyword<br>Browse<br>Phrase<br>Exact<br>Advanced<br>Boolean<br>E-Sources | MY ACCOUNT<br>My Record<br>Items Out<br>Requests<br>Fines & Fees<br>Saved Searches<br>Log In / Register | 3                                               |                                                        |                                            | Version: 5.0R0                                              | ht © 2015    |