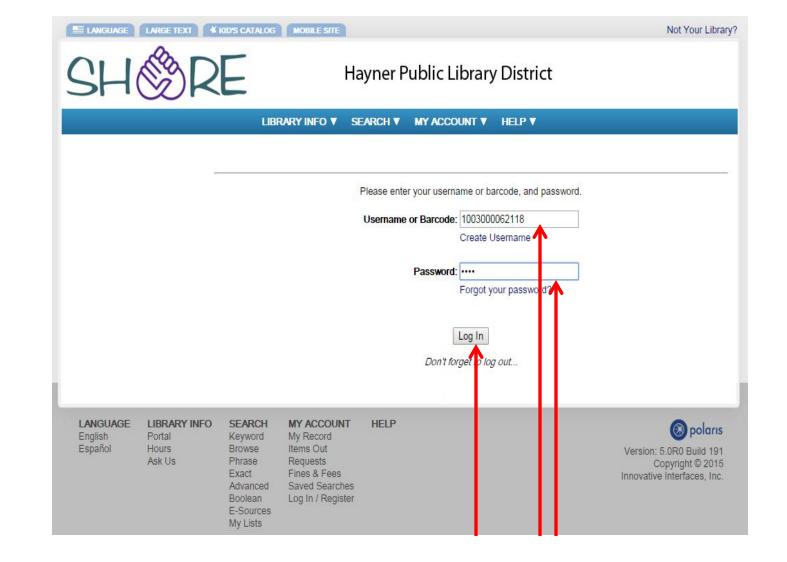

There are two ways to log-in to your account online:

- Click on the My Account link at the top of the page
- Click on the *My Account* link on the left-hand side of the page

Enter your library card barcode number in the *Username or Barcode* box (found on the back of your library card).

Enter your PIN in the *Password* box. Click the *Log In* button. Note: A PIN is assigned at the time you register for your library card. If you are unsure of your PIN, please contact the Circulation Desk for assistance.