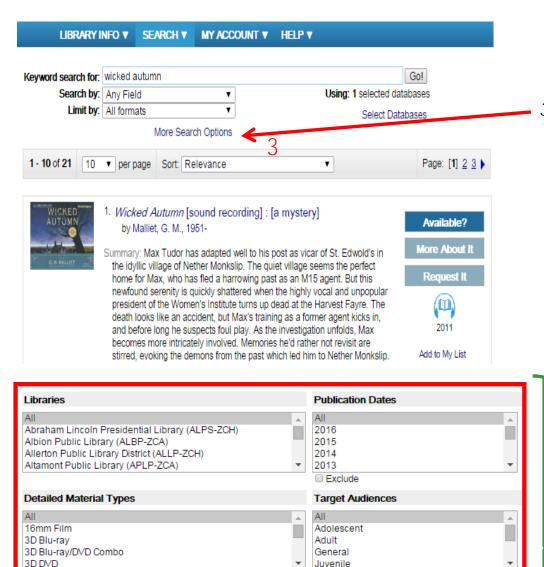

Note: Once you enter your search term and click *Go*, you will be able to narrow your search.