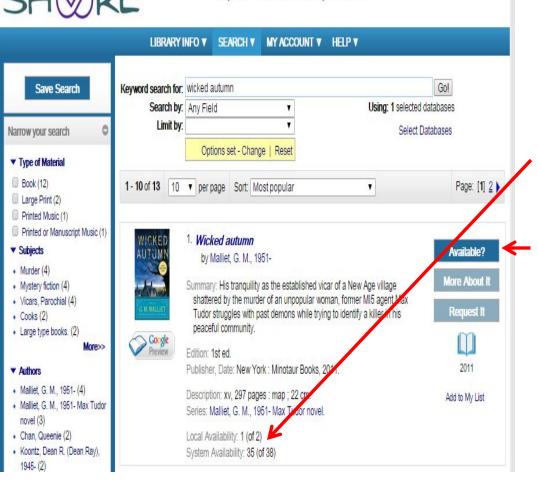

### Items Out:

Click on the *Items Out* link to view a list of materials currently checked out to you.

Within the *Items Out* section, you are able to view how many renewals you have left on items—and renew the items if possible.

To renew an item, click the check box next to the title(s) you wish to renew. Click on the *Renew Selected Items* button. Your new due date will appear in the *Due Date* column.

You also have the option to renew all items at the same time (if possible) by clicking on the *Renew All Items* button, should you wish to do so.