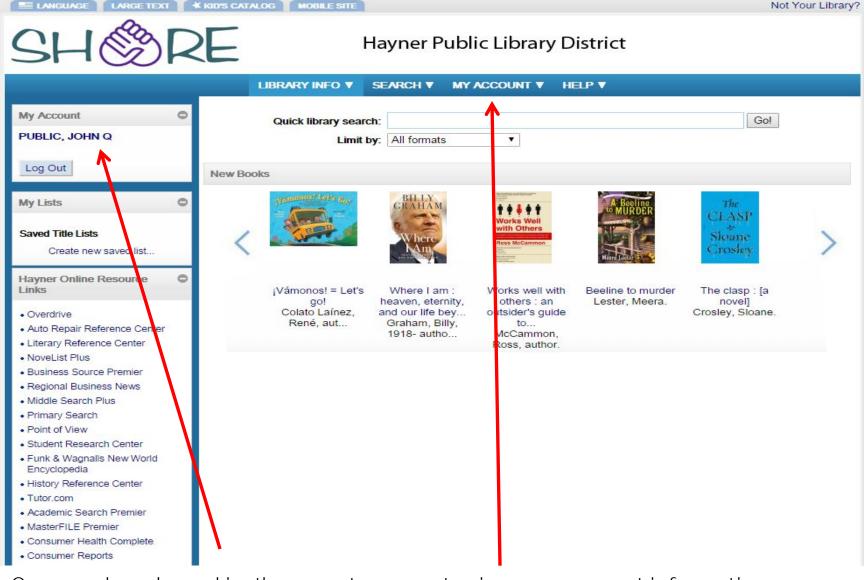

4

Once you have logged in, there are two ways to view your account information:

- Click on the *My Account* link at the top of the page
- Click on your name—located on the left-hand side of the page

| SH (                                                                                                                                  | CANCELEXT &                                 | KID'S CATALOG                                                                      |                                                                                                         | layner Publ                                     | ic Library D                                           | listrict                                   | Not '                                                       | Your Library |
|---------------------------------------------------------------------------------------------------------------------------------------|---------------------------------------------|------------------------------------------------------------------------------------|---------------------------------------------------------------------------------------------------------|-------------------------------------------------|--------------------------------------------------------|--------------------------------------------|-------------------------------------------------------------|--------------|
|                                                                                                                                       |                                             | LIB                                                                                | RARY INFO V                                                                                             | SEARCH V MY                                     | ACCOUNT V H                                            | ⊟Р▼                                        |                                                             |              |
| Hayner Online F<br>Links                                                                                                              | Resource O                                  |                                                                                    | Quick library sea<br>Limit                                                                              | rch:<br>by: All formats                         |                                                        |                                            | G0!                                                         |              |
| Auto Repair Refe                                                                                                                      | erence Center                               | New Books                                                                          |                                                                                                         |                                                 |                                                        |                                            |                                                             |              |
| Literary Reference     NoveList Plus     Business Source     Regional Busine     Middle Search P     Primary Search                   | e Premier<br>Iss News                       | <                                                                                  | NICHOLAS<br>SPARKS<br>SEE ME                                                                            | Science The<br>St State<br>St State             | Very<br>Cindurella                                     | PETER ACKENYD<br>WEIRKIE<br>COLLINS        | Efficiency<br>Hilderbrand                                   | >            |
| Point of View     Student Researc     Funk & Wagnalls     Encyclopedia     History Reference     Tutor.com     Academic Search        | s New World<br>ce Center<br>th Premier      |                                                                                    | See me : [a novel]<br>Sparks, Nicholas,<br>author.                                                      | Some like it Scot<br>Enoch, Suzanne,<br>author. | Very little<br>Cinderella<br>Heapy, Teresa,<br>author. | Wilkie Collins<br>Ackroyd, Peter,<br>1949- | Winter stroll : a<br>novel<br>Hilderbrand, Elin,<br>author. |              |
| MasterFILE Pren     Consumer Healt     Consumer Repoi     Science Referen     Twitter     Pinterest     Facebook     History at Hayne | h Complete<br>irts<br>nce Center<br>er Blog |                                                                                    |                                                                                                         |                                                 |                                                        |                                            |                                                             |              |
| eReader Instruct     LANGUAGE     English     Español                                                                                 | LIBRARY INFO<br>Portal<br>Hours<br>Ask Us   | SEARCH<br>Keyword<br>Browse<br>Phrase<br>Exact<br>Advanced<br>Boolean<br>E-Sources | MY ACCOUNT<br>My Record<br>Items Out<br>Requests<br>Fines & Fees<br>Saved Searches<br>Log In / Register | 3                                               |                                                        |                                            | Version: 5.0R0                                              | ht © 2015    |

Once you are logged in to your account, by clicking on the links above, you can:

- View your account information (such as messages, contact information, etc.)
- View and renew the materials you currently have checked out
- View any requests you may have—and cancel those you no longer want
- View and pay any fines and fees you may have
- Turn on your *Reading History*
- View any Saved Searches or Saved Title Lists you have created