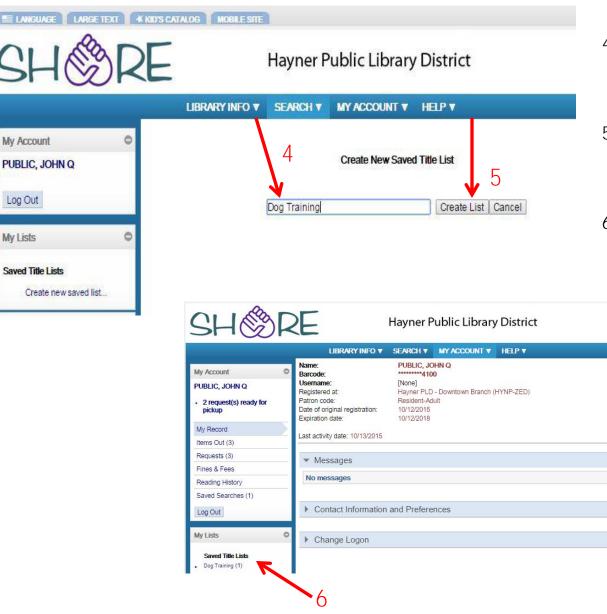

### Turn On Reading History:

- 1. Click on the Contact Information and Preferences link
- 2. Check the *Maintain Reading History* box
- When you check the Maintain Reading History box, you will be prompted to accept a "privacy" message from the Illinois Heartland Library System. If you agree and wish to proceed, click OK.
- 4. Click the *Submit Change Request* box.

Your reading history will now be saved.

Note: Your reading history will only include items you check out AFTER you turn your reading history on. Nothing will appear that was checked out before you turned your reading history on. 📰 LANGUAGE 🝸 LARGE TEXT 🍸 🕊 KID'S CATALOG 🍸 MOBILE SITE

Once you are logged in to your account, by clicking on the links above, you can:

- View your account information (such as messages, contact information, etc.)
- View and renew the materials you currently have checked out
- View any requests you may have—and cancel those you no longer want
- View and pay any fines and fees you may have
- Turn on your *Reading History*
- View any Saved Searches or Saved Title Lists you have created