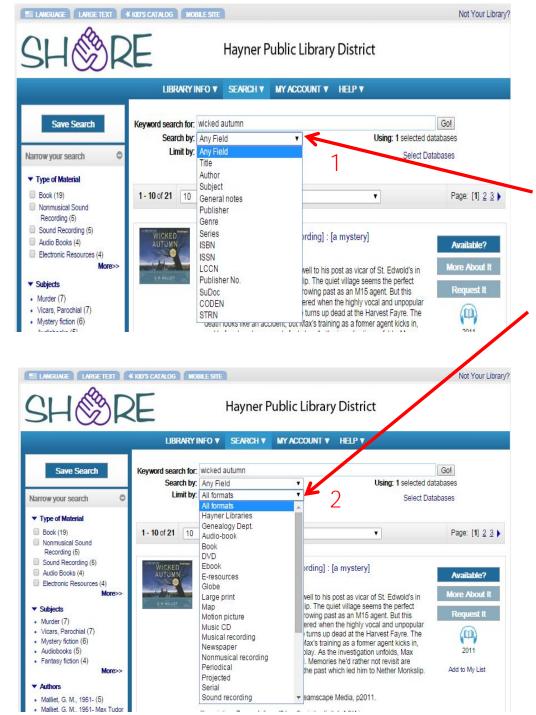

### Begin Your Search:

There are two ways to access the card catalog: the Hayner Library website or the *SHARE Library Locator*.

Visit <u>www.haynerlibrary.org</u> and enter your search term in the *Search Catalog* box and click on the *Go* button.

Note: Once you enter your search term and click *Go*, you will be able to narrow your search.