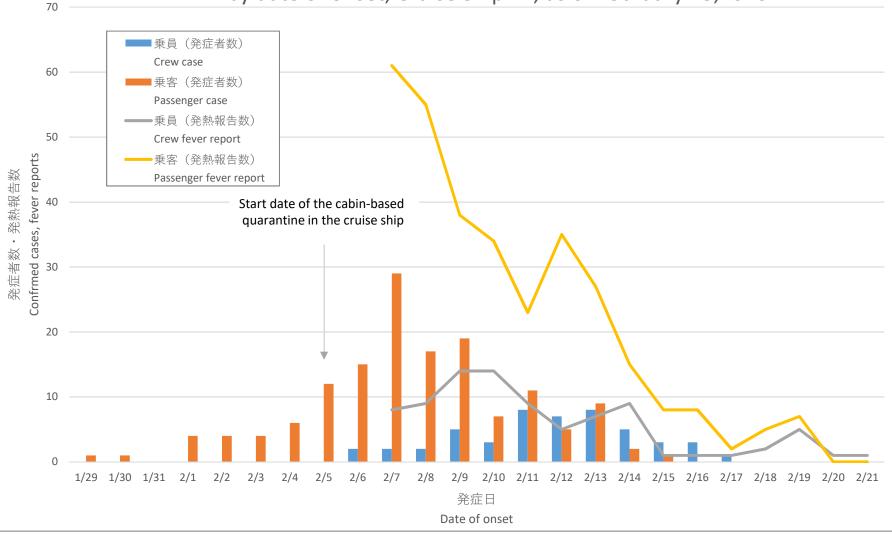

2月24日海外メディア説明資料

Number of new symptomatic coronavirus infection cases and fever reports, by date of onset, Cruise Ship DP, as of February 23,2020

1. This epidemic curve was created based on symptomatic cases for which date of onset was available: 199 cases (3 cases that developed before 28<sup>th</sup> Jan were excluded from the graph)

2. The number of symptomatic cases not represented in the graph : (a) 2/4-6: 31 cases(1 crew, 30 passengers), (b) 2/7-14:37 cases(15 crew, 22 passengers), (c) 2/15-23: 40 cases (12 crew, 28 passengers).

According to the 199 cases shown in 1, the onset date of (a) – (c) is expected to be (a)2/1-3, (b) 2/4-11, (c) 2/12-20, since the report date is in average 3 days after the onset date.