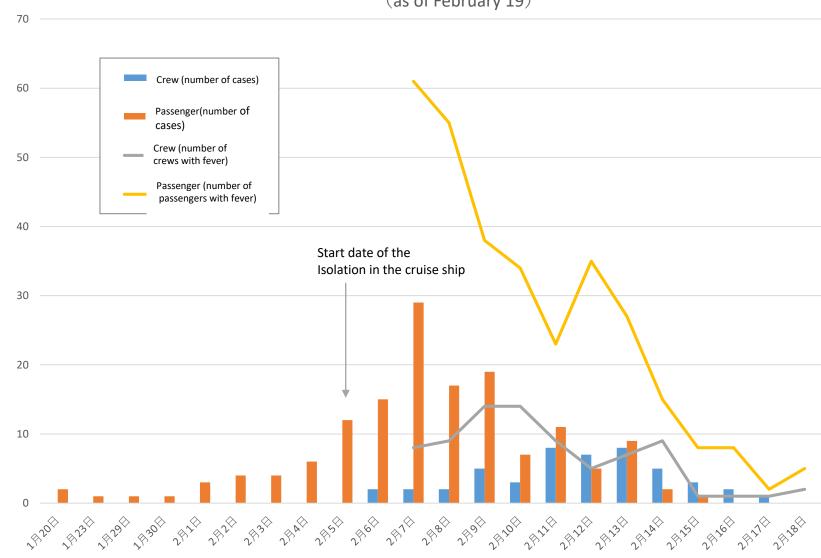

Changes in the number of new coronavirus infection cases and fever reports on the cruise ship (as of February 19)

Date of onset

- 1. This epidemic curve was created based only on those cases for which date of onset was available: 197 cases (65%)
- 2. The number of symptomatic cases not represented in the above graph : 104-6 Feb:31 cases(1 crew, 30 passengers), 27-14 Feb:37 cases(15 crew, 21 passengers), 325-19 Feb:36 cases(8 crew, 28 passengers). According to the 197 cases shown in 1, the onset of above 1-3 is expected to be 11-3 Feb, 24-11 Feb, 312-16 Feb, since the report date is approximately 3 days after the onset date.