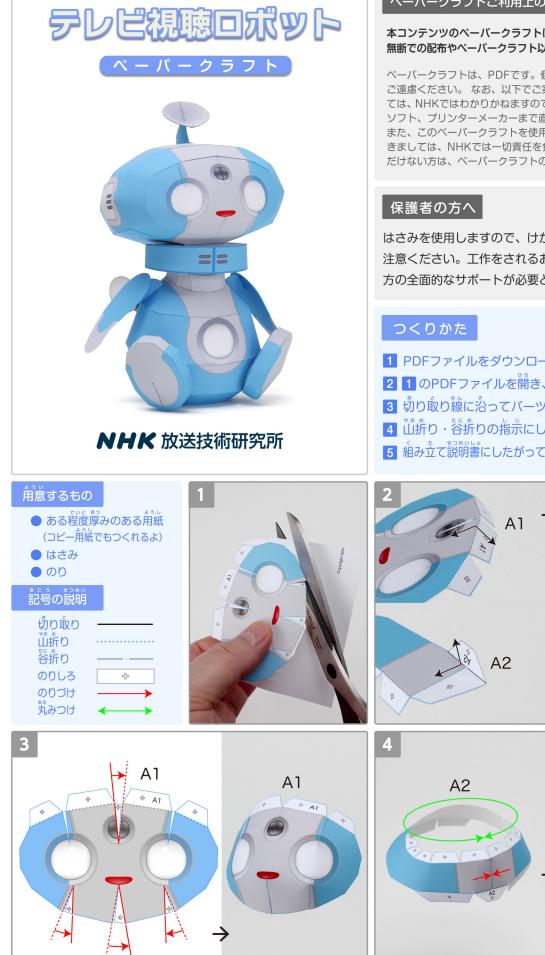

はさみを使用しますので、けがや事故が起きないよう十分にご 注意ください。工作をされるお子様の年齢によっては保護者の 方の全面的なサポートが必要となります。

- 1 PDFファイルをダウンロードします。
- 2 1 のPDFファイルを開き、印刷します。
- 3 切り取り線に沿ってパーツを切り取ります。
- 4 山折り・谷折りの指示にしたがって気線を折ります。
- 5 組み立て説明書にしたがって各パーツを接着して組み立てます。